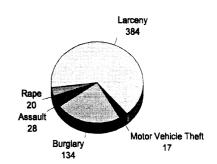

175.00              | 583,382.00   |
| Subtotal (Monetary Cost) | 00:00  | 92,124.00    | 3,589.00        | 27,874.00                                           | 252,780.00       | 434,684.00 | 78,315.00              | 889,366.00   |
| Quality of Life          | 00:0   | 2,054,106.00 | 8,584.00        | 103,516.00                                          | 31,130.00        | 0.00       | 3,870.00               | 2,201,206.00 |
| Total Cost               | 00:00  | 2,146,230.00 | 12,173.00       | 131,390.00                                          | 283,910.00       | 434,684.00 | 82,185.00              | 3,090,572.00 |

### Cheboygan County

#### **Number of Traffic Crash Casualties**

# Serious Injury 71 Minor Injury 204 Fatal 1 Property Damage Only 657

#### **Number of Index Crimes**



#### Traffic Crash Costs

(in thousands)



#### **Index Crime Costs**

(in thousands)



Total cost of index crime: \$3,502,733 Cost of Index Crimes per county resident: \$161 Cost of Index Crimes per tax return filed: \$327

Total cost of traffic crashes: \$28,426,246 Cost of Traffic Crashes per county resident: \$1,305 Cost of Traffic Crashes per tax return filed: \$2,655

> Total Population (1992): 21,780 Tax Returns Filed (1992): 10,708

|                          | 3            | osts of Traffic Crash | Costs of Traffic Crashes in Cheboygan County (1993 dollars) | unty (1993 dollars) |                         |               |
|--------------------------|--------------|-----------------------|-------------------------------------------------------------|---------------------|------