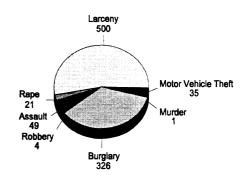

| 538,629.00    | 667,440.00   | 291,755.00             | 1,515,963.00  |
| Subtotal (Monetary Cost) | 1,977,998.00 | 255,900,00   | 21,534.00       | 201,091.00                                           | 627,354.00    | 1,004,868.00 | 308,039.00             | 4,396,784.00  |
| Quality of Life          | 3,702,222.00 | 5,705,850.00 | 51,504.00       | 746,794.00                                           | 77,259.00     | 00:00        | 15,222.00              | 10,298,851.00 |
| Total Cost               | 5,680,220.00 | 5,961,750.00 | 73,038.00       | 947,885.00                                           | 704,613.00    | 1,004,868.00 | 323,261.00             | 14,695,635.00 |

## losco County

#### **Number of Traffic Crash Casualties**



#### **Number of Index Crimes**



## Traffic Crash Costs

(in thousands)



#### **Index Crime Costs**

(in thousands)



Total cost of index crime: \$7,427,773 Cost of Index Crimes per county resident: \$246 Cost of Index Crimes per tax return filed: \$663

Total cost of traffic crashes: \$52,045,805 Cost of Traffic Crashes per county resident: \$1,723 Cost of Traffic Crashes per tax return filed: \$4,647

> Total Population (1992): 30,211 Tax Returns Filed (1992): 11,201

|                          |               | Costs of Traffic Cra | ashes in Iosco Count | y (1993 dollars) |                         |               |
|--------------------------|---------------|----------------------|----------------------|------------------|-------------------------|---------------|
|                          | Fatal         | Seri