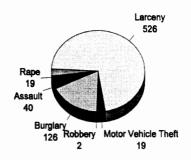

0.00 | 6,510.00               | 387,511.00   |
| Property Damage Loss     | 0.00   | 2,652.00     | 1,758.00          | 1,166.00         | 396,573.00    | 622,800.00 | 148,350.00             | 1,173,299.00 |
| Subtotal (Monetary Cost) | 0.00   | 133,068.00   | 7,178.00          | 43,802.00        | 461,898.00    | 937,660.00 | 156,630.00             | 1,740,236.00 |
| Quality of Life          | 0.00   | 2,967,042.00 | 17,168.00         | 162,668.00       | 56,883.00     | 0.00       | 7,740.00               | 3,211,501.00 |
| Total Cost               | 0.00   | 3,100,110.00 | 24,346.00         | 206,470.00       | 518,781.00    | 937,660.00 | 164,370.00             | 4,951,737.00 |

#### Dickinson County 1993

#### **Number of Traffic Crash Casualties**

#### **Number of Index Crimes**





#### **Traffic Crash Costs**

(in thousands)



#### **Index Crime Costs**

(in thousands)



Total cost of index crime: \$3,664,702 Cost of Index Crimes per county resident: \$136 Cost of Index Crimes per tax return filed: \$366

Total cost of traffic crashes: \$46,401,172 Cost of Traffic Crashes per county resident: \$1,718 Cost of Traffic Crashes per tax return filed: \$4,632

> Total Population (1992): 27,014 Tax Returns Filed (1992): 10,017

|                          | C             | Costs of Traffic Cras | hes in Dickinson Cou | nty (1993 dollars) |                         |               |
|--------------------------|---------------|-----------------------|----------------------|--------------------|-------------------------|---------------|
|                          | Fatal