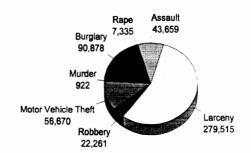

imes translate into \$532 per state resident and \$1,315 per tax return filed. In 1993, traffic crashes in Michigan resulted in \$4.5 billion in monetary costs and \$12.1 billion in total costs (monetary and nonmonetary quality of life costs). Total costs for traffic crashes translate into \$1,282 per state resident and \$3,166 per tax return filed. Costs for traffic crashes in 1993 were more than twice as high as comparable costs for index crimes. Based on dollar losses to the state, the magnitude of the problem of traffic crashes clearly exceeded that of index crimes in Michigan in 1993.

# State of Michigan

### Number of Traffic Crash Casualties

# Serious Injury 18,028 Moderate Injury 33,576 Minor Injury 82,944 Fatal 1,414 Property Damage Only 270,639

### **Number of Index Crimes**



### Traffic Crash Costs

(in thousands)



### **Index Crime Costs**

(in thousands)



Total cost of index crime: \$5,021,938,321 Cost of Index Crimes per state resident: \$532 Cost of Index Crimes per tax return filed: \$1,315

Total cost of traffic crashes: \$12,096,733,393 Cost of Traffic Crashes per state resident: \$1,282 Cost of Traffic Crashes per tax return filed: \$3,166

> Total Population (1992): 9,433,665 Tax Returns Filed (1992): 3,820,407

|                                           |                  | Costs of Traffic Crashes in State of Michigan (1993 dollars) | ies in State of Michi                            | gan (1993 dollars)              |                         |                   |
|-------------------------------------------|------------------|----------------