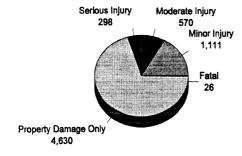

| 13,454.00              | 713,313.00    |
| Property Damage Loss     | 1,206.00     | 4,284.00     | 5,274.00           | 3,551.00        | 631,360.00     | 1,163,520.00 | 306,590.00             | 2,115,785.00  |
| Subtotal (Monetary Cost) | 988,999.00   | 214,956.00   | 21,534.00          | 133,397.00      | 735,360.00     | 1,751,744.00 | 323,702.00             | 4,169,692.00  |
| Quality of Life          | 1,851,111.00 | 4,792,914.00 | 51,504.00          | 495,398.00      | 90,560.00      | 0.00         | 15,996.00              | 7,297,483.00  |
| Total Cost               | 2,840,110.00 | 5,007,870.00 | 73,038.00          | 628,795.00      | 825,920.00     | 1,751,744.00 | 339,698.00             | 11,467,175.00 |

## Jackson County 1993

#### **Number of Traffic Crash Casualties**



#### **Number of Index Crimes**



#### **Traffic Crash Costs**

(in thousands)



#### **Index Crime Costs**

(in thousands)



Total cost of index crime: \$63,283,741 Cost of Index Crimes per county resident: \$417 Cost of Index Crimes per tax return filed: \$1,048

Total cost of traffic crashes: \$203,297,996 Cost of Traffic Crashes per county resident: \$1,340 Cost of Traffic Crashes per tax return filed: \$3,366

> Total Population (1992): 151,740 Tax Returns Filed (1992): 60,403

|                          |               | Costs of Traffic Crashes in Jackson County (1993 dollars) | hes in Jackson Cour | nty (1993 dollars) |                         |                |
|--------------------------|---------------|-----------------------------------------------------------|------------