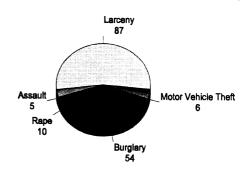

| 339,356.00     | 151,200.00 | 108,790.00             | 603,046.00   |
| Subtotal (Monetary Cost) | 988,999.00   | 35,826.00  | 3,589.00           | 33,847,00                                             | 395,256.00     | 227,640.00 | 114,862.00             | 1,800,019.00 |
| Quality of Life          | 1,851,111.00 | 798,819.00 | 8,584.00           | 125,698.00                                            | 48,676.00      | 00:00      | 5,676.00               | 2,838,564.00 |
| Total Cost               | 2,840,110.00 | 834,645.00 | 12,173.00          | 159,545.00                                            | 443,932.00     | 227,640.00 | 120,538.00             | 4,638,583.00 |

## Baraga County

### **Number of Traffic Crash Casualties**



### **Number of Index Crimes**



### **Traffic Crash Costs**

(in thousands)



### Index Crime Costs

(in thousands)



Total cost of index crime: \$1,505,831 Cost of Index Crimes per county resident: \$192 Cost of Index Crimes per tax return filed: \$433

Total cost of traffic crashes: \$17,547,628 Cost of Traffic Crashes per county resident: \$2,242 Cost of Index Crimes per tax return filed: \$5,042

> Total Population (1992): 7,828 Tax Returns Filed (1992): 3,480

|                          |              | Costs of Traffic Cras | Costs of Traffic Crashes in Baraga County (1993 dollars) | ty (1993 dollars) |                         |               |
|--------------------------|--------------|-----------------------|----------------------------------------------------------|-------------------|-----------------------