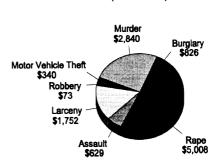

95.00              | 383,252.00   |
| Subtotal (Monetary Cost) | 00:00  | 20,472.00  | 00.0              | 37,829.00                                        | 170,052.00   | 273,168.00 | 57,431.00              | 558,952.00   |
| Quality of Life          | 00:00  | 456,468.00 | 0.00              | 140,486.00                                       | 20,942.00    | 0.00       | 2,838.00               | 620,734.00   |
| Total Cost               | 00:00  | 476,940.00 | 00.0              | 178,315.00                                       | 190,994.00   | 273,168.00 | 60,269.00              | 1,179,686.00 |

# Isabella County

#### **Number of Traffic Crash Casualties**

#### **Number of Index Crimes**





#### **Traffic Crash Costs**

(in thousands)



#### **Index Crime Costs**

(in thousands)



Total cost of index crime: \$11,467,175 Cost of Index Crimes per county resident: \$204 Cost of Index Crimes per tax return filed: \$707

Total cost of traffic crashes: \$94,921,640 Cost of Traffic Crashes per county resident: \$1,689 Cost of Traffic Crashes per tax return filed: \$5,851

> Total Population (1992): 56,212 Tax Returns Filed (1992): 16,224

|                          | 1             | Costs of Traffic Cra | shes in Isabella Coui | nty (1993 dollars) |                         |               |
|--------------------------|---------------|----------------------|-----------------------|--------------------|-------------------------|---------------|
|                          | Fatal         | Serious Injury       | Moderate Injury       | Minor Injury       | Property Damage<b