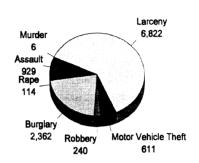

2,400.00 | 44,505.00              | 580,497.00   |  |  |  |  |  |
| Subtotal (Monetary Cost) | 0.00                                                       | 71,652.00    | 3,589.00  | 33,847.00  | 477,984.00 | 184,280.00 | 46,989.00              | 818,341.00   |  |  |  |  |  |
| Quality of Life          | 0.00                                                       | 1,597,638.00 | 8,584.00  | 125,698.00 | 58,864.00  | 0.00       | 2,322.00               | 1,793,106.00 |  |  |  |  |  |
| Total Cost               | 0.00                                                       | 1,669,290.00 | 12,173.00 | 159,545.00 | 536,848.00 | 184,280.00 | 49,311.00              | 2,611,447.00 |  |  |  |  |  |

# Muskegon County 1993

### **Number of Traffic Crash Casualties**



# **Number of Index Crimes**





(in thousands)



## **Index Crime Costs**

(in thousands)



Total cost of index crime: \$59,112,674 Cost of Index Crimes per county resident: \$365 Cost of Index Crimes per tax return filed: \$927

Total cost of traffic crashes: \$188,536,695 Cost of Traffic Crashes per county resident: \$1,164 Cost of Traffic Crashes per tax return filed: \$2,957

> Total Population (1992): 161,980 Tax Returns Filed (1992): 63,755

|                          | Costs of Traffic Crashes in Muskegon County (1993 dollars) |                |                 |               |                         |                |  |  |  |  |  |  |
|--------------------------|------------------------------------------------------------|----------------|-----------------|---------------|-------------------------|------