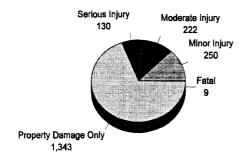

| 132,587.00             | 3,573,501.00  |
| Property Damage Loss     | 7,236.00      | 11,628.00     | 210,960.00      | 49,237.00      | 4,660,226.00      | 4,911,840.00 | 3,021,395.00           | 12,872,522.00 |
| Subtotal (Monetary Cost) | 5,933,994.00  | 583,452.00    | 861,360.00      | 1,849,639.00   | 5,427,876.00      | 7,395,048.00 | 3,190,031.00           | 25,241,400.00 |
| Quality of Life          | 11,106,666.00 | 13,009,338.00 | 2,060,160.00    | 6,869,026.00   | 668,446.00        | 0.00         | 157,638.00             | 33,871,274.00 |
| Total Cost               | 17,040,660.00 | 13,592,790.00 | 2,921,520.00    | 8,718,665.00   | 6,096,322.00      | 7,395,048.00 | 3,347,669.00           | 59,112,674.00 |

# Newaygo County 1993

### **Number of Traffic Crash Casualties**



#### Number of Index Crimes



# Traffic Crash Costs

(in thousands)



# Index Crime Costs

(in thousands)



Total cost of index crime: \$13,097,467 Cost of Index Crimes per county resident: \$321 Cost of Index Crimes per tax return filed: \$963

Total cost of traffic crashes: \$73,204,143 Cost of Traffic Crashes per county resident: \$1,796 Cost of Traffic Crashes per tax return filed: \$5,384

> Total Population (1992): 40,756 Tax Returns Filed (1992): 13,597

|                          | C             | Costs of Traffic Cras | hes in Newaygo Cou | nty (1993 dollars) |                         |               |
|--------------------------|---------------|-----------------------|--------------------|--------------------|-------------------------|---------------|
|