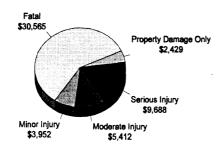

00   | 291,755.00             | 1,515,963.00  |
| Subtotal (Monetary Cost) | 1,977,998.00 | 255,900,00   | 21,534.00       | 201,091.00                                           | 627,354.00    | 1,004,868.00 | 308,039.00             | 4,396,784.00  |
| Quality of Life          | 3,702,222.00 | 5,705,850.00 | 51,504.00       | 746,794.00                                           | 77,259.00     | 00:00        | 15,222.00              | 10,298,851.00 |
| Total Cost               | 5,680,220.00 | 5,961,750.00 | 73,038.00       | 947,885.00                                           | 704,613.00    | 1,004,868.00 | 323,261.00             | 14,695,635.00 |

## losco County

#### **Number of Traffic Crash Casualties**



#### **Number of Index Crimes**



## Traffic Crash Costs

(in thousands)



#### **Index Crime Costs**

(in thousands)



Total cost of index crime: \$7,427,773 Cost of Index Crimes per county resident: \$246 Cost of Index Crimes per tax return filed: \$663

Total cost of traffic crashes: \$52,045,805 Cost of Traffic Crashes per county resident: \$1,723 Cost of Traffic Crashes per tax return filed: \$4,647

> Total Population (1992): 30,211 Tax Returns Filed (1992): 11,201

|                          |               | Costs of Traffic Cra | ashes in Iosco Count | y (1993 dollars) |                         |               |
|--------------------------|---------------|----------------------|----------------------|------------------|-------------------------|---------------|
|                          | Fatal         | Serious Injury       | Moderate Injury      |