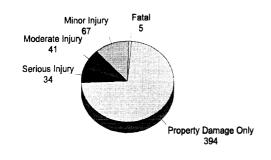

| 371.00                                             | 311,734.00     | 102,240.00 | 9,890.00               | 424,541.00 |
| Subtotal (Monetary Cost) | 00:00  | 15,354.00  | 00.00             | 13,937.00                                          | 363,084.00     | 153,928.00 | 10,442.00              | 556,745.00 |
| Quality of Life          | 00:00  | 342,351.00 | 0.00              | 51,758.00                                          | 44,714.00      | 0.00       | 516.00                 | 439,339.00 |
| Total Cost               | 0.00   | 357,705.00 | 0.00              | 65,695.00                                          | 407,798.00     | 153,928.00 | 10,958.00              | 996,084.00 |

## Alger County 1993

### Number of Traffic Crash Casualties

### Number of Index Crimes





### **Traffic Crash Costs**

(in thousands)



### **Index Crime Costs**

(in thousands)



Total cost of index crime: \$762,480 Cost of Index Crimes per county resident: \$82 Cost of Index Crimes per tax return filed: \$190

Total cost of traffic crashes: \$26,604,901 Cost of Traffic Crashes per county resident: \$2,846 Cost of Traffic Crashes per tax return filed: \$6,623

> Total Population (1992): 9,349 Tax Returns Filed (1992): 4,017

|                          |               | Costs of Traffic Cra | Costs of Traffic Crashes in Alger County (1993 dollars) | / (1993 dollars) |                         |               |
|--------------------------|---------------|----------------------|---------------------------------------------------------|------------------|---------------------