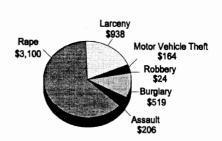

|   |                       |                                                   | 446,513.00       | 247,152.00 | 71,227.00              | 4,805,662.00 |

## Delta County 1993

#### **Number of Traffic Crash Casualties**

## Property Damage Only 1,708 Serious Injury 80 Moderate Injury 178

Minor Injury

#### **Number of Index Crimes**



#### **Traffic Crash Costs**

(in thousands)



#### **Index Crime Costs**

(in thousands)



Total cost of index crime: \$4,951,737 Cost of Index Crimes per county resident: \$130 Cost of Index Crimes per tax return filed: \$326

Total cost of traffic crashes: \$56,521,712 Cost of Traffic Crashes per county resident: \$1,479 Cost of Traffic Crashes per tax return filed: \$3,719

> Total Population (1992): 38,208 Tax Returns Filed (1992): 15,197

|                          |               | Costs of Traffic Cra | ashes in Delta Count | y (1993 dollars) |                         |               |
|--------------------------|---------------|----------------------|----------------------|------------------|-------------------------|---------------|
|                          | Fatal         | Serious Injury       | Moderate Injury      | Minor Injury     | Property Damage<br>Only | T