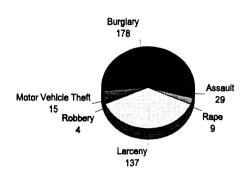

0     | 0.00    | 159.00    | 19,730.00 | 18,000.00 | 0.00                   | 37,991.00  |  |  |  |  |  |
| Subtotal (Monetary Cost) | 0.00                                                    | 5,118.00   | 0.00    | 5,973.00  | 22,980.00 | 27,100.00 | 0.00                   | 61,171.00  |  |  |  |  |  |
| Quality of Life          | 0.00                                                    | 114,117.00 | 0.00    | 22,182.00 | 2,830.00  | 0.00      | 0.00                   | 139,129.00 |  |  |  |  |  |
| Total Cost               | 0.00                                                    | 119,235.00 | 0.00    | 28,155.00 | 25,810.00 | 27,100.00 | 0.00                   | 200,300.00 |  |  |  |  |  |

# Lake County

#### **Number of Traffic Crash Casualties**

#### **Number of Index Crimes**





#### **Traffic Crash Costs**

(in thousands)



#### **Index Crime Costs**

(in thousands)



Total cost of index crime: \$2,084,083 Cost of Index Crimes per county resident: \$231 Cost of Index Crimes per tax return filed: \$586

Total cost of traffic crashes: \$16,783,411 Cost of Traffic Crashes per county resident: \$1,859 Cost of Traffic crashes per tax return filed: \$4,718

> Total Population (1992): 9,029 Tax Returns Filed (1992): 3,557

|                          | Costs of Traffic Crashes in Lake County (1993 dollars) |                |                 |              |                         |               |  |  |  |  |  |  |
|--------------------------|--------------------------------------------------------|----------------|-----------------|--------------|------------------