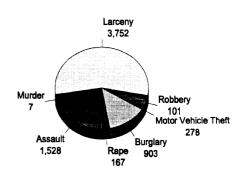

13.00    |
| Property Damage Loss     | 1,206.00     | 4,284.00     | 5,274.00           | 3,551.00        | 631,360.00     | 1,163,520.00 | 306,590.00             | 2,115,785.00  |
| Subtotal (Monetary Cost) | 988,999.00   | 214,956.00   | 21,534.00          | 133,397.00      | 735,360.00     | 1,751,744.00 | 323,702.00             | 4,169,692.00  |
| Quality of Life          | 1,851,111.00 | 4,792,914.00 | 51,504.00          | 495,398.00      | 90,560.00      | 0.00         | 15,996.00              | 7,297,483.00  |
| Total Cost               | 2,840,110.00 | 5,007,870.00 | 73,038.00          | 628,795.00      | 825,920.00     | 1,751,744.00 | 339,698.00             | 11,467,175.00 |

## Jackson County 1993

#### **Number of Traffic Crash Casualties**



#### **Number of Index Crimes**



#### **Traffic Crash Costs**

(in thousands)



#### **Index Crime Costs**

(in thousands)



Total cost of index crime: \$63,283,741 Cost of Index Crimes per county resident: \$417 Cost of Index Crimes per tax return filed: \$1,048

Total cost of traffic crashes: \$203,297,996 Cost of Traffic Crashes per county resident: \$1,340 Cost of Traffic Crashes per tax return filed: \$3,366

> Total Population (1992): 151,740 Tax Returns Filed (1992): 60,403

|                          |               | Costs of Traffic Crashes in Jackson County (1993 dollars) | hes in Jackson Cour | nty (1993 dollars) |                         |                |
|--------------------------|---------------|-----------------------------------------------------------|---------------------|--------------------|----