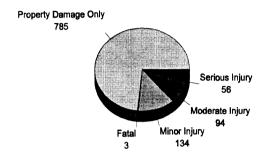

884,350.00          | 61,592,290.00  |  |  |  |  |  |  |
| Subtotal (Monetary Cost) | 33,625,966.00                                          | 2,451,522.00  | 4,188,363.00  | 8,258,668.00  | 17,365,986.00 | 32,312,956.00 | 25,217,430.00          | 123,420,891.00 |  |  |  |  |  |  |
| Quality of Life          | 62,937,774.00                                          | 54,662,043.00 | 10,017,528.00 | 30,670,312.00 | 2,138,631.00  | 0.00          | 1,246,140.00           | 161,672,428.00 |  |  |  |  |  |  |
| Total Cost               | 96,563,740.00                                          | 57,113,565.00 | 14,205,891.00 | 38,928,980.00 | 19,504,617.00 | 32,312,956.00 | 26,463,570.00          | 285,093,319.00 |  |  |  |  |  |  |

# Oceana County 1993

# **Number of Traffic Crash Casualties**



## **Number of Index Crimes**





(in thousands)



# **Index Crime Costs**

(in thousands)



Total cost of index crime: \$4,245,191 Cost of Index Crimes per county resident: \$185 Cost of Index Crimes per tax return filed: \$408

Total cost of traffic crashes: \$29,934,319
Cost of Traffic Crashes per county resident: \$1,304
Cost of Traffic Crashes per tax return filed: \$2,879

Total Population (1992): 22,954 Tax Returns Filed (1992): 10,396

|                          |              | Costs of Traffic Cras | shes in Oceana Cour | ity (1993 dollars) |                         |               |
|--------------------------|--------------|-----------------------|---------------------|--------------------|-------------------------|---------------|
|                          | Fatal