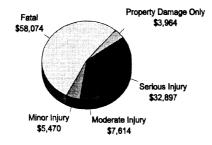

| 53,835.00       | 318,560.00                                                | 1,169,682.00      | 1,394,024.00 | 464,669.00             | 4.758.265.00  |
| Quality of Life          | 1,851,111.00 | 8,216,424.00 | 128,760.00      | 1,183,040.00                                              | 144,047.00        | 00.00        | 22,962.00              | 11,546,344.00 |
| Total Cost               | 2,840,110.00 | 8,584,920.00 | 182,595.00      | 1,501,600.00                                              | 1,313,729.00      | 1,394,024.00 | 487,631.00             | 16,304,609.00 |

#### Tuscola County 1993

#### **Number of Traffic Crash Casualties**

# Fatal 19 Minor Injury 245 Moderate Injury 166 Serious Injury 163

#### **Number of Index Crimes**



#### Traffic Crash Costs

(in thousands)



#### **Index Crime Costs**

(in thousands)



Total cost of index crime: \$9,955,383 Cost of Index Crimes per county resident: \$177 Cost of Index Crimes per tax return filed: \$417

Total cost of traffic crashes: \$108,019,196 Cost of Traffic Crashes per county resident: \$1,924 Cost of Traffic Crashes per tax return filed: \$4,520

> Total Population (1992): 56,130 Tax Returns Filed (1992): 23,896

|                          |               | Costs of Traffic Cras | shes in Tuscola Cour | nty (1993 dollars) |                         |                |
|--------------------------|---------------|-----------------------|----------------------|--------------------|-------------------------|----------------|
|                          | Fatal         | Serious Injury        | Moderate Inju