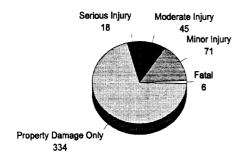

| 2,031,073.00  |
| Subtotal (Monetary Cost) | 00.666,886               | 373,614.00   | 21,534.00       | 221,001.00                                              | 937,584.00       | 937,584.00 1,160,964.00 | 459,448.00             | 4,163,144.00  |
| Quality of Life          | 1,851,111.00             | 8,330,541.00 | 51,504.00       | 820,734.00                                              | 115,464.00       | 00:0                    | 22,704.00              | 11,192,058.00 |
| Total Cost               | 2,840,110.00 8,704,155.0 | 8,704,155.00 | 73,038.00       | 73,038.00 1,041,735.00                                  | 1,053,048.00     | 1,160,964.00            | 482,152.00             | 15,355,202.00 |

# Montmorency County 1993

### **Number of Traffic Crash Casualties**



### **Number of Index Crimes**



# Traffic Crash Costs

(in thousands)



# **Index Crime Costs**

(in thousands)



Total cost of index crime: \$2,611,447 Cost of Index Crimes per county resident: \$279 Cost of Index Crimes per tax return filed: \$493

Total cost of traffic crashes: \$26,539,935 Cost of Traffic Crashes per county resident: \$2,837 Cost of Traffic Crashes per tax return filed: \$5,007

> Total Population (1992): 9,355 Tax Returns Filed (1992): 5,301

|                          | Со            | sts of Traffic Crashe | es in Montmorency Co | ounty (1993 dollars) | )                       |               |
|--------------------------|---------------|-----------------------|----------------------|----------------------|-------------------------|---------------|
|