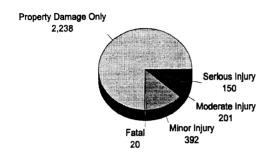

| 191,359.00   |
| Property Damage Loss     | 1,206.00     | 2,244.00     | 879.00            | 1,431.00        | 368,951.00       | 229,680.00 | 89,010.00              | 693,401.00   |
| Subtotal (Monetary Cost) | 988,999.00   | 112,596.00   | 3,589.00          | 53,757.00       | 429,726.00       | 345,796.00 | 93,978.00              | 2,028,441.00 |
| Quality of Life          | 1,851,111.00 | 2,510,574.00 | 8,584.00          | 199,638.00      | 52,921.00        | 0.00       | 4,644.00               | 4,627,472.00 |
| Total Cost               | 2,840,110.00 | 2,623,170.00 | 12,173.00         | 253,395.00      | 482,647.00       | 345,796.00 | 98,622.00              | 6,655,913.00 |

# Marquette County

# **Number of Traffic Crash Casualties**

### **Number of Index Crimes**





## **Traffic Crash Costs**

(in thousands)



#### **Index Crime Costs**

(in thousands)



Total cost of index crime: \$13,239,821 Cost of Index Crimes per county resident: \$185 Cost of Index Crimes per tax return filed: \$457

Total cost of traffic crashes: \$115,531,745 Cost of Traffic Crashes per county resident: \$1,617 Cost of Traffic Crashes per tax return filed: \$3,991

> Total Population (1992): 71,428 Tax Returns Filed (1992): 28,946

|                          | С             | osts of Traffic Crasl | hes in Marquette Cou | nty (1993 dollars) |                         |                |
|--------------------------|---------------|-----------------------|----------------------|--------------------|-------------------------|----------------|
|                          | Fata