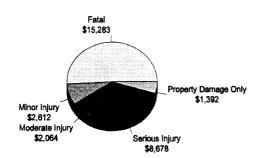

6.00                                              | 565,308.00     | 999,448.00 | 224,503.00             | 3,091,511.00 |
| Quality of Life          | 1,851,111.00              | 1,851,111.00 4,222,329.00 | 77,256.00          | 340,124.00                                             | 69,618.00      | 00:00      | 11,094.00              | 6,571,532.00 |
| Total Cost               | 2,840,110.00 4,411,695.00 | 4,411,695.00              | 109,557.00         | 431,710.00                                             | 634,926.00     | 999,448.00 | 235,597.00             | 9,663,043.00 |

## Crawford County

#### **Number of Traffic Crash Casualties**

## Property Damage Only 506 Serious injury 43 Moderate Injury

Fatal

45

Minor Injury

117

#### **Number of Index Crimes**





(in thousands)



#### Index Crime Costs

(in thousands)



Total cost of index crime: \$4,805,662 Cost of Index Crimes per county resident: \$370 Cost of Index Crimes per tax return filed: \$867

Total cost of traffic crashes: \$30,029,198 Cost of Traffic Crashes per county resident: \$2,315 Cost of Traffic Crashes per tax return filed: \$5,419

> Total Population (1992): 12,972 Tax Returns Filed (1992): 5,541

| Medical Care         Fatal         Serious Injury           Medical Care         100,125.00         1,053,973.00           Future Earnings         4,951,715.00         1,172,997.00           Public Service         6,025.00         15,050.00           Property Damage Loss         56,645.00         207,776.00           Subtotal (Monetary Cost)         5,114,515.00         2,449,753.00 | Costs of T