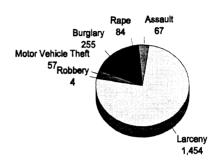

| 191,359.00   |
| Property Damage Loss     | 1,206.00     | 2,244.00     | 879.00            | 1,431.00        | 368,951.00       | 229,680.00 | 89,010.00              | 693,401.00   |
| Subtotal (Monetary Cost) | 988,999.00   | 112,596.00   | 3,589.00          | 53,757.00       | 429,726.00       | 345,796.00 | 93,978.00              | 2,028,441.00 |
| Quality of Life          | 1,851,111.00 | 2,510,574.00 | 8,584.00          | 199,638.00      | 52,921.00        | 0.00       | 4,644.00               | 4,627,472.00 |
| Total Cost               | 2,840,110.00 | 2,623,170.00 | 12,173.00         | 253,395.00      | 482,647.00       | 345,796.00 | 98,622.00              | 6,655,913.00 |

# Marquette County

# **Number of Traffic Crash Casualties**

### **Number of Index Crimes**





## **Traffic Crash Costs**

(in thousands)



#### **Index Crime Costs**

(in thousands)



Total cost of index crime: \$13,239,821 Cost of Index Crimes per county resident: \$185 Cost of Index Crimes per tax return filed: \$457

Total cost of traffic crashes: \$115,531,745 Cost of Traffic Crashes per county resident: \$1,617 Cost of Traffic Crashes per tax return filed: \$3,991

> Total Population (1992): 71,428 Tax Returns Filed (1992): 28,946

|                          | С             | osts of Traffic Crasl | hes in Marquette Cou | nty (1993 dollars) |                         |                |
|--------------------------|---------------|-----------------------|----------------------|--------------------|-------------------------|----------------|
|                          | Fatal