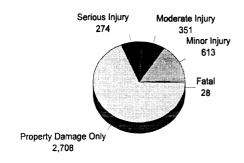

| 901.00                                               | 88,785.00     | 42,480.00 | 14,835.00              | 150,823.00 |
| Subtotal (Monetary Cost) | 0.00   | 15,354.00  | 14,356.00       | 33,847.00                                            | 103,410.00    | 63,956.00 | 15,663.00              | 246,586.00 |
| Quality of Life          | 00.00  | 342,351.00 | 34,336.00       | 125,698.00                                           | 12,735.00     | 0.00      | 774.00                 | 515,894.00 |
| Total Cost               | 00'0   | 357,705.00 | 48,692.00       | 159,545.00                                           | 116,145.00    | 63,956.00 | 16,437.00              | 762,480.00 |

# Allegan County 1993

### **Number of Traffic Crash Casualties**

### **Number of Index Crimes**





### Traffic Crash Costs

(in thousands)



### **Index Crime Costs**

(in thousands)



Total cost of index crime: \$35,610,063 Cost of Index Crimes per county resident: \$383 Cost of Index Crimes per tax return filed: \$1,067

Total cost of traffic crashes: \$178,117,051 Cost of Traffic Crashes per county resident: \$1,914 Cost of Traffic Crashes per tax return filed: \$5,336

> Total Population (1992): 93,078 Tax Returns Filed (1992): 33,383

|                          |               | Costs of Traffic Cras | Costs of Traffic Crashes in Allegan County (1993 dollars) | ty (1993 dollars) |                         |                |
|--------------------------|---------------|-----------------------|-----------------------------------------------------------|-------------------|-------