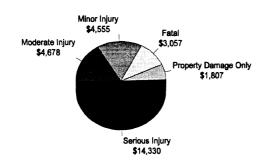

tal (Monetary Cost) | 00:00  | 92,124.00    | 3,589.00        | 27,874.00                                           | 252,780.00       | 434,684.00 | 78,315.00              | 889,366.00   |
| Quality of Life          | 00:0   | 2,054,106.00 | 8,584.00        | 103,516.00                                          | 31,130.00        | 0.00       | 3,870.00               | 2,201,206.00 |
| Total Cost               | 00:00  | 2,146,230.00 | 12,173.00       | 131,390.00                                          | 283,910.00       | 434,684.00 | 82,185.00              | 3,090,572.00 |

### Cheboygan County

#### **Number of Traffic Crash Casualties**

# Serious Injury 71 Minor Injury 204 Fatal 1 Property Damage Only 657

#### **Number of Index Crimes**



#### Traffic Crash Costs

(in thousands)



#### **Index Crime Costs**

(in thousands)



Total cost of index crime: \$3,502,733 Cost of Index Crimes per county resident: \$161 Cost of Index Crimes per tax return filed: \$327

Total cost of traffic crashes: \$28,426,246 Cost of Traffic Crashes per county resident: \$1,305 Cost of Traffic Crashes per tax return filed: \$2,655

> Total Population (1992): 21,780 Tax Returns Filed (1992): 10,708

|                          | 3            | osts of Traffic Crash | Costs of Traffic Crashes in Cheboygan County (1993 dollars) | unty (1993 dollars) |                         |               |
|--------------------------|--------------|-----------------------|-------------------------------------------------------------|---------------------|-------------------------|---------------|
|