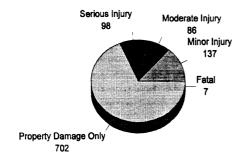

| 583.00                                                | 120,353.00         | 116,640.00 | 59,340.00              | 297,732.00   |
| Subtotal (Monetary Cost) | 00:00  | 40,944.00  | 00:0             | 21,901.00                                             | 140,178.00         | 175,608.00 | 62,652.00              | 441,283.00   |
| Quality of Life          | 0.00   | 912,936.00 | 0.00             | 81,334.00                                             | 17,263.00          | 00:00      | 3,096.00               | 1,014,629.00 |
| Total Cost               | 00.00  | 953,880.00 | 00'0             | 103,235.00                                            | 157,441.00         | 175,608.00 | 65,748.00              | 1,455,912.00 |

# Roscommon County

#### **Number of Traffic Crash Casualties**



#### **Number of Index Crimes**



#### Traffic Crash Costs

(in thousands)



#### **Index Crime Costs**

(In thousands)



Total cost of index crime: \$4,007,958

Cost of Index Crimes per county resident: \$192

Cost of Index Crimes per tax return filed: \$426

Total cost of traffic crashes: \$50,108,814 Cost of Traffic Crashes per county resident: \$2,402 Cost of Traffic Crashes per tax return filed: \$5,324

> Total Population (1992): 20,861 Tax Returns Filed (1992): 9,411

|                          | 33            | osts of Traffic Crash∈ | Costs of Traffic Crashes in Roscommon County (1993 dollars) | ounty (1993 dollars) |                         |               |
|--------------------------|---------------|------------------------|-------------------------------------------------