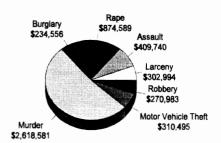

traffic crashes in Michigan resulted in \$4.5 billion in monetary costs and \$12.1 billion in total costs (monetary and nonmonetary quality of life costs). Total costs for traffic crashes translate into \$1,282 per state resident and \$3,166 per tax return filed. Costs for traffic crashes in 1993 were more than twice as high as comparable costs for index crimes. Based on dollar losses to the state, the magnitude of the problem of traffic crashes clearly exceeded that of index crimes in Michigan in 1993.

# State of Michigan

### Number of Traffic Crash Casualties

# Serious Injury 18,028 Moderate Injury 33,576 Minor Injury 82,944 Fatal 1,414 Property Damage Only 270,639

### **Number of Index Crimes**



### Traffic Crash Costs

(in thousands)



### **Index Crime Costs**

(in thousands)



Total cost of index crime: \$5,021,938,321 Cost of Index Crimes per state resident: \$532 Cost of Index Crimes per tax return filed: \$1,315

Total cost of traffic crashes: \$12,096,733,393 Cost of Traffic Crashes per state resident: \$1,282 Cost of Traffic Crashes per tax return filed: \$3,166

> Total Population (1992): 9,433,665 Tax Returns Filed (1992): 3,820,407

|                                           |                  | Costs of Traffic Crashes in State of Michigan (1993 dollars) | ies in State of Michi                            | gan (1993 dollars)              |                         |                   |
|-------------------------------------------|------------------|--------------------------------------------------------------|-----------------------------------------