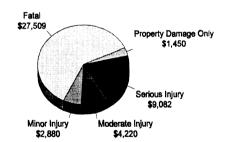

| 5,278,506.00     | 9,750,580.00 | 9,750,580.00 4,046,275.00 | 34,433,584.00 |
| Quality of Life                        | 20,362,221.00 | 20,362,221.00 15,634,029.00 | 2,540,864.00      | 2,540,864.00 10,085,416.00                               | 650,051.00       | 00.00        | 199,950.00                | 49,472,531.00 |
| Total Cost                             | 31,241,210.00 | 31,241,210.00 16,335,195.00 | 3,603,208.00      | 3,603,208.00 12,801,140.00                               | 5,928,557.00     | 9,750,580.00 | 4,246,225.00              | 83,906,115.00 |

# Kalkaska County

#### **Number of Traffic Crash Casualties**

# Serious Injury 45 Minor Injury 129 Minor Injury 129 Fatal 9

#### **Number of Index Crimes**



## Traffic Crash Costs

(in thousands)



#### **Index Crime Costs**

(in thousands)



Total cost of index crime: \$7,280,700 Cost of Index Crimes per county resident: \$519 Cost of Index Crimes per tax return filed: \$1,448

Total cost of traffic crashes: \$45,140,306 Cost of Traffic Crashes per county resident: \$3,216 Cost of Traffic crashes per tax return filed: \$8,980

> Total Population (1992): 14,038 Tax Returns Filed (1992): 5,027

|                          | (             | Costs of Traffic Cras | hes in Kalkaska Cou | nty (1993 dollars) |                         |               |
|--------------------------|---------------|-----------------------|---------------------|--------------------|-------------------------|---------------|
|                          | Fatal         | Serious Injury        | Moderate Injury