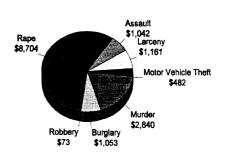

| 2,212,974.00   | 3,778,824.00 | 1,931,770.00 11,463,394,00 | 11,463,394,00 |
| Quality of Life                       | 3,702,222.00 | 3,702,222.00 12,210,519.00 | 635,216.00        | 635,216.00 2,780,144.00                         | 272,529.00     | 00.0         | 95,460.00                  | 19,696,090.00 |
| Total Cost                            | 5,680,220.00 | 5,680,220.00 12,758,145.00 | 900,802.00        | 3,528,760.00                                    | 2,485,503.00   | 3,778,824.00 | 2,027,230.00               | 31,159,484.00 |

# Montcalm County

## **Number of Traffic Crash Casualties**

# Property Damage Only 2,104 Serious Injury 206 Moderate Injury 225 19 341

## **Number of Index Crimes**



# Traffic Crash Costs

(in thousands)



# **Index Crime Costs**

(in thousands)



Total cost of index crime: \$15,355,202 Cost of Index Crimes per county resident: \$277 Cost of Index Crimes per tax return filed: \$576

Total cost of traffic crashes: \$123,370,915 Cost of Traffic Crashes per county resident: \$2,225 Cost of Traffic Crashes per tax return filed: \$4,631

> Total Population (1992): 55,445 Tax Returns Filed (1992): 26,638

|                          |               | osts of Traffic Crasl | Costs of Traffic Crashes in Montcalm County (1993 dollars) | inty (1993 dollars) |                         |                |
|--------------------------|---------------|-----------------------|------------------------------------------------------------|---------------------|-------------------------|----------------|
|                          | Fatal         | Seri