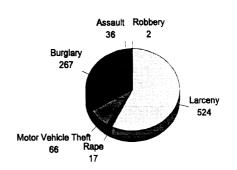

| 120,353.00         | 116,640.00 | 59,340.00              | 297,732.00   |
| Subtotal (Monetary Cost) | 00:00  | 40,944.00  | 00:0             | 21,901.00                                             | 140,178.00         | 175,608.00 | 62,652.00              | 441,283.00   |
| Quality of Life          | 0.00   | 912,936.00 | 0.00             | 81,334.00                                             | 17,263.00          | 00:00      | 3,096.00               | 1,014,629.00 |
| Total Cost               | 00.00  | 953,880.00 | 00'0             | 103,235.00                                            | 157,441.00         | 175,608.00 | 65,748.00              | 1,455,912.00 |

# Roscommon County

#### **Number of Traffic Crash Casualties**



#### **Number of Index Crimes**



#### Traffic Crash Costs

(in thousands)



#### **Index Crime Costs**

(In thousands)



Total cost of index crime: \$4,007,958

Cost of Index Crimes per county resident: \$192

Cost of Index Crimes per tax return filed: \$426

Total cost of traffic crashes: \$50,108,814 Cost of Traffic Crashes per county resident: \$2,402 Cost of Traffic Crashes per tax return filed: \$5,324

> Total Population (1992): 20,861 Tax Returns Filed (1992): 9,411

|                          | 33            | osts of Traffic Crash∈ | Costs of Traffic Crashes in Roscommon County (1993 dollars) | ounty (1993 dollars) |                         |               |
|--------------------------|---------------|------------------------|-------------------------------------------------------------|----------------------