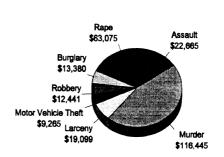

9,120.00              | 575,546.00   |
| Subtotal (Monetary Cost) | 988,999.00   | 143,304.00   | 10,767.00       | 63,712.00       | 337,806.00     | 298,100.00 | 83,536.00              | 1,926,224.00 |
| Quality of Life          | 1,851,111.00 | 3,195,276.00 | 25,752.00       | 236,608.00      | 41,601.00      | 0.00       | 4,128.00               | 5,354,476.00 |
| Total Cost               | 2,840,110.00 | 3,338,580.00 | 36,519.00       | 300,320.00      | 379,407.00     | 298,100.00 | 87,664.00              | 7,280,700.00 |

# Kent County

#### **Number of Traffic Crash Casualties**

# Serious Injury 819 1,763 Minor Injury 4,991 Fatai 52 Property Damage Only 15,197

#### **Number of Index Crimes**



## Traffic Crash Costs

(in thousands)



#### **Index Crime Costs**

(in thousands)



Total cost of index crime: \$256,369,295 Cost of Index Crimes per county resident: \$501 Cost of Index Crimes per tax return filed: \$1,266

Total cost of traffic crashes: \$558,330,243 Cost of Traffic Crashes per county resident: \$1,091 Cost of Traffic Crashes per tax return filed: \$2,758

> Total Population (1992): 511,997 Tax Returns Filed (1992): 202,446

|                          |                | Costs of Traffic Cra | Costs of Traffic Crashes in Kent County (1993 dollars) | / (1993 dollars) |                         |                |
|--------------------------|----------------|----------------------|--------------------------------------------------------|------------------|-------------------------|----------------|
|                          | Fatal          | Serious Inju