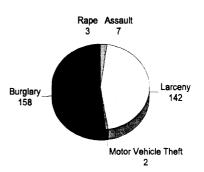

| 25,718,474.00              | 00:00                                                     | 14,620,860.00               | 0.00 14,620,860.00 3,098,014,941.00                                                                                         |
| Total Cost               | 2,618,581,420.00 | 874,588,725.00                                                              | 270,983,153.00     | 409,739,715.00                                  | 234,556,118.00             | 302,994,260.00                                            | 310,494,930.00              | 2,618,581,420.00 874,588,725.00 270,983,153.00 409,739,715.00 234,556,118.00 302,994,260.00 310,494,930.00 5,021,938,321.00 |

## Alcona County

### Number of Traffic Crash Casualties



### Number of Index Crimes



### Traffic Crash Costs

(in thousands)



### **Index Crime Costs**

(in thousands)



Total cost of index crime: \$996,084 Cost of Index Crimes per county resident: \$97 Cost of Index Crimes per tax return filed: \$240

Total cost of traffic crashes: \$24,711,428 Cost of Traffic Crashes per county resident: \$2,410 Cost of Traffic Crashes per tax return filed: \$5,949

> Total Population (1992): 10,254 Tax Returns Filed (1992): 4,154

|                          |               | Costs of Traffic Cras | Costs of Traffic Crashes in Alcona County (1993 dollars) | ty (1993 dollars) |                         |               |
|--------------------------|---------------|-----------------------|----------------------------------------------------------|-------------------|--------------------