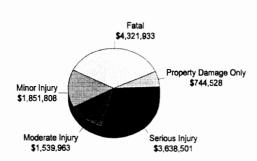

t and \$1,315 per tax return filed. In 1993, traffic crashes in Michigan resulted in \$4.5 billion in monetary costs and \$12.1 billion in total costs (monetary and nonmonetary quality of life costs). Total costs for traffic crashes translate into \$1,282 per state resident and \$3,166 per tax return filed. Costs for traffic crashes in 1993 were more than twice as high as comparable costs for index crimes. Based on dollar losses to the state, the magnitude of the problem of traffic crashes clearly exceeded that of index crimes in Michigan in 1993.

# State of Michigan

### Number of Traffic Crash Casualties

# Serious Injury 18,028 Moderate Injury 33,576 Minor Injury 82,944 Fatal 1,414 Property Damage Only 270,639

### **Number of Index Crimes**



### Traffic Crash Costs

(in thousands)



### **Index Crime Costs**

(in thousands)



Total cost of index crime: \$5,021,938,321 Cost of Index Crimes per state resident: \$532 Cost of Index Crimes per tax return filed: \$1,315

Total cost of traffic crashes: \$12,096,733,393 Cost of Traffic Crashes per state resident: \$1,282 Cost of Traffic Crashes per tax return filed: \$3,166

> Total Population (1992): 9,433,665 Tax Returns Filed (1992): 3,820,407

|                                           |                  | Costs of Traffic Crashes in State of Michigan (1993 dollars) | ies in State of Michi                            | gan (1993 dollars)              |                         |                   |
|-------------------------------------------|------------------|-----------------------------------------------------------