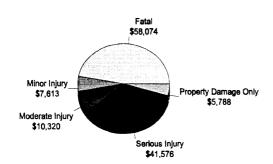

616.00                                      | 2,212,974.00   | 3,778,824.00 | 1,931,770.00 11,463,394,00 | 11,463,394,00 |
| Quality of Life                       | 3,702,222.00 | 3,702,222.00 12,210,519.00 | 635,216.00        | 635,216.00 2,780,144.00                         | 272,529.00     | 00.0         | 95,460.00                  | 19,696,090.00 |
| Total Cost                            | 5,680,220.00 | 5,680,220.00 12,758,145.00 | 900,802.00        | 3,528,760.00                                    | 2,485,503.00   | 3,778,824.00 | 2,027,230.00               | 31,159,484.00 |

# Montcalm County

## **Number of Traffic Crash Casualties**

# Property Damage Only 2,104 Serious Injury 206 Moderate Injury 225 19 341

## **Number of Index Crimes**



# Traffic Crash Costs

(in thousands)



# **Index Crime Costs**

(in thousands)



Total cost of index crime: \$15,355,202 Cost of Index Crimes per county resident: \$277 Cost of Index Crimes per tax return filed: \$576

Total cost of traffic crashes: \$123,370,915 Cost of Traffic Crashes per county resident: \$2,225 Cost of Traffic Crashes per tax return filed: \$4,631

> Total Population (1992): 55,445 Tax Returns Filed (1992): 26,638

|                          |               | osts of Traffic Crasl | Costs of Traffic Crashes in Montcalm County (1993 dollars) | inty (1993 dollars) |                         |                |
|--------------------------|---------------|-----------------------|------------------------------------------------------------|---------------------|-------------------------|----------------|
|