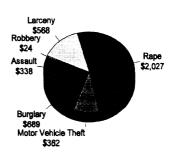

2.00   |
| Subtotal (Monetary Cost) | 00:00  | 40,944.00  | 00:0             | 21,901.00                                             | 140,178.00         | 175,608.00 | 62,652.00              | 441,283.00   |
| Quality of Life          | 0.00   | 912,936.00 | 0.00             | 81,334.00                                             | 17,263.00          | 00:00      | 3,096.00               | 1,014,629.00 |
| Total Cost               | 00.00  | 953,880.00 | 00'0             | 103,235.00                                            | 157,441.00         | 175,608.00 | 65,748.00              | 1,455,912.00 |

# Roscommon County

#### **Number of Traffic Crash Casualties**



#### **Number of Index Crimes**



#### Traffic Crash Costs

(in thousands)



#### **Index Crime Costs**

(In thousands)



Total cost of index crime: \$4,007,958

Cost of Index Crimes per county resident: \$192

Cost of Index Crimes per tax return filed: \$426

Total cost of traffic crashes: \$50,108,814 Cost of Traffic Crashes per county resident: \$2,402 Cost of Traffic Crashes per tax return filed: \$5,324

> Total Population (1992): 20,861 Tax Returns Filed (1992): 9,411

|                          | 33            | osts of Traffic Crash∈ | Costs of Traffic Crashes in Roscommon County (1993 dollars) | ounty (1993 dollars) |                         |               |
|--------------------------|---------------|------------------------|-------------------------------------------------------------|----------------------|-------------------------|---------------|
|                          | Fatal         | S