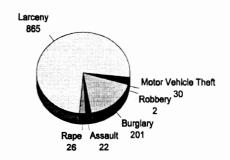

|   |                       |                                                   | 446,513.00       | 247,152.00 | 71,227.00              | 4,805,662.00 |

## Delta County 1993

#### **Number of Traffic Crash Casualties**

## Property Damage Only 1,708 Serious Injury 80 Moderate Injury 178

Minor Injury

#### **Number of Index Crimes**



#### **Traffic Crash Costs**

(in thousands)



#### **Index Crime Costs**

(in thousands)



Total cost of index crime: \$4,951,737 Cost of Index Crimes per county resident: \$130 Cost of Index Crimes per tax return filed: \$326

Total cost of traffic crashes: \$56,521,712 Cost of Traffic Crashes per county resident: \$1,479 Cost of Traffic Crashes per tax return filed: \$3,719

> Total Population (1992): 38,208 Tax Returns Filed (1992): 15,197

|                          |               | Costs of Traffic Cra | ashes in Delta Count | y (1993 dollars) |                         |               |
|--------------------------|---------------|----------------------|----------------------|------------------|-------------------------|---------------|
|                          | Fatal