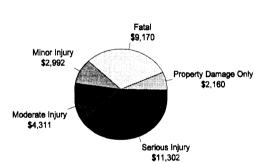

|
| Subtotal (Monetary Cost) | 33,625,966.00                                          | 2,451,522.00  | 4,188,363.00  | 8,258,668.00  | 17,365,986.00 | 32,312,956.00 | 25,217,430.00          | 123,420,891.00 |  |  |  |  |  |  |
| Quality of Life          | 62,937,774.00                                          | 54,662,043.00 | 10,017,528.00 | 30,670,312.00 | 2,138,631.00  | 0.00          | 1,246,140.00           | 161,672,428.00 |  |  |  |  |  |  |
| Total Cost               | 96,563,740.00                                          | 57,113,565.00 | 14,205,891.00 | 38,928,980.00 | 19,504,617.00 | 32,312,956.00 | 26,463,570.00          | 285,093,319.00 |  |  |  |  |  |  |

# Oceana County 1993

# **Number of Traffic Crash Casualties**



## **Number of Index Crimes**





(in thousands)



# **Index Crime Costs**

(in thousands)



Total cost of index crime: \$4,245,191 Cost of Index Crimes per county resident: \$185 Cost of Index Crimes per tax return filed: \$408

Total cost of traffic crashes: \$29,934,319
Cost of Traffic Crashes per county resident: \$1,304
Cost of Traffic Crashes per tax return filed: \$2,879

Total Population (1992): 22,954 Tax Returns Filed (1992): 10,396

|                          |              | Costs of Traffic Cras | shes in Oceana Cour | ity (1993 dollars) |                         |               |
|--------------------------|--------------|-----------------------|---------------------|--------------------|-------------------------|---------------|
|                          | Fatal        | Serious Injury        | Moderate Injury     | Mino