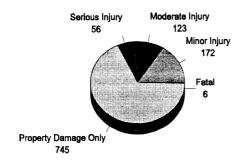

| 0.00              | 880.00        | 74,725.00      | 65,424.00  | 1,736.00               | 143,783.00   |
| Property Damage Loss     | 0.00   | 204.00     | 0.00              | 212.00        | 483,385.00     | 135,360.00 | 39,560.00              | 658,721.00   |
| Subtotal (Monetary Cost) | 0.00   | 10,236.00  | 0.00              | 7,964.00      | 563,010.00     | 203,792.00 | 41,768.00              | 826,770.00   |
| Quality of Life          | 0.00   | 228,234.00 | 0.00              | 29,576.00     | 69,335.00      | 0.00       | 2,064.00               | 329,209.00   |
| Total Cost               | 0.00   | 238,470.00 | 0.00              | 37,540.00     | 632,345.00     | 203,792.00 | 43,832.00              | 1,155,979.00 |

## Otsego County

#### **Number of Traffic Crash Casualties**



#### **Number of Index Crimes**



#### **Traffic Crash Costs**

(in thousands)



#### **Index Crime Costs**

(in thousands)



Total cost of index crime: \$7,655,174 Cost of Index Crimes per county resident: \$401 Cost of Index Crimes per tax return filed: \$746

Total cost of traffic crashes: \$41,172,342 Cost of Traffic Crashes per county resident: \$2,156 Cost of Traffic Crashes per tax return filed: \$4,012

> Total Population (1992): 19,096 Tax Returns Filed (1992): 10,262

|                          |               | Costs of Traffic Cra | shes in Otsego Cour | nty (1993 dollars) |                         |               |
|--------------------------|---------------|----------------------|---------------------|--------------------|-------------------------|---------------|
|