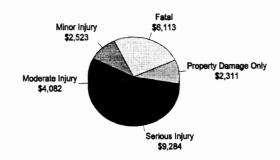

,977,998.00 | 1,977,998.00 | 199,602.00                | 71,780.00       | 252,857.00                                          | 1,036,398.00  | 885,628.00 | 396,796.00             | 4,821,059.00  |
| Quality of Life                       | 3,702,222.00 | 3,702,222.00 4,450,563.00 | 171,680.00      | 939,038.00                                          | 127,633.00    | 0.00       | 19,608.00              | 9,410,744.00  |
| Total Cost                            | 5,680,220.00 | 4,650,165.00              | 243,460.00      | 1,191,895.00                                        | 1,164,031.00  | 885,628.00 | 416,404.00             | 14,231,803.00 |

## Charlevoix County

#### **Number of Traffic Crash Casualties**

#### **Number of Index Crimes**





#### Traffic Crash Costs

(in thousands)



#### **Index Crime Costs**

(in thousands)



Total cost of index crime: \$3,090,572 Cost of Index Crimes per county resident: \$139 Cost of Index Crimes per tax return filed: \$271

Total cost of traffic crashes: \$24,312,673 Cost of Traffic Crashes per county resident: \$1,094 Cost of Traffic Crashes per tax return filed: \$2,131

> Total Population (1992): 22,225 Tax Returns Filed (1992): 11,409

|                          | O            | osts of Traffic Crash | Costs of Traffic Crashes in Charlevoix County (1993 dollars) | inty (1993 dollars) |                         |               |
|--------------------------|--------------|-----------------------|--------------------------------------------------------------|---------------------|-------------------------|---------------|
|