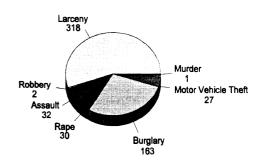

| 74,725.00      | 65,424.00  | 1,736.00               | 143,783.00   |
| Property Damage Loss     | 0.00   | 204.00     | 0.00              | 212.00        | 483,385.00     | 135,360.00 | 39,560.00              | 658,721.00   |
| Subtotal (Monetary Cost) | 0.00   | 10,236.00  | 0.00              | 7,964.00      | 563,010.00     | 203,792.00 | 41,768.00              | 826,770.00   |
| Quality of Life          | 0.00   | 228,234.00 | 0.00              | 29,576.00     | 69,335.00      | 0.00       | 2,064.00               | 329,209.00   |
| Total Cost               | 0.00   | 238,470.00 | 0.00              | 37,540.00     | 632,345.00     | 203,792.00 | 43,832.00              | 1,155,979.00 |

## Otsego County

#### **Number of Traffic Crash Casualties**



#### **Number of Index Crimes**



#### **Traffic Crash Costs**

(in thousands)



#### **Index Crime Costs**

(in thousands)



Total cost of index crime: \$7,655,174 Cost of Index Crimes per county resident: \$401 Cost of Index Crimes per tax return filed: \$746

Total cost of traffic crashes: \$41,172,342 Cost of Traffic Crashes per county resident: \$2,156 Cost of Traffic Crashes per tax return filed: \$4,012

> Total Population (1992): 19,096 Tax Returns Filed (1992): 10,262

|                          |               | Costs of Traffic Cra | shes in Otsego Cour | nty (1993 dollars) |                         |               |
|--------------------------|---------------|----------------------|---------------------|--------------------|-------------------------|---------------|
|                          | Fatal