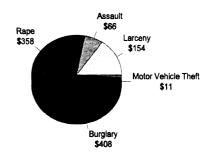

| 14,620,860.00               | 0.00 14,620,860.00 3,098,014,941.00                                                                                         |
| Total Cost               | 2,618,581,420.00 | 874,588,725.00                                                              | 270,983,153.00     | 409,739,715.00                                  | 234,556,118.00             | 302,994,260.00                                            | 310,494,930.00              | 2,618,581,420.00 874,588,725.00 270,983,153.00 409,739,715.00 234,556,118.00 302,994,260.00 310,494,930.00 5,021,938,321.00 |

## Alcona County

### Number of Traffic Crash Casualties



### Number of Index Crimes



### Traffic Crash Costs

(in thousands)



### **Index Crime Costs**

(in thousands)



Total cost of index crime: \$996,084 Cost of Index Crimes per county resident: \$97 Cost of Index Crimes per tax return filed: \$240

Total cost of traffic crashes: \$24,711,428 Cost of Traffic Crashes per county resident: \$2,410 Cost of Traffic Crashes per tax return filed: \$5,949

> Total Population (1992): 10,254 Tax Returns Filed (1992): 4,154

|                          |               | Costs of Traffic Cras | Costs of Traffic Crashes in Alcona County (1993 dollars) | ty (1993 dollars) |                         |               |
|--------------------------|---------------|-----------------------|----------------------------------------------------------|-------------------|-------------------------|---------------|
|                          | Fatal         | Serious Injury