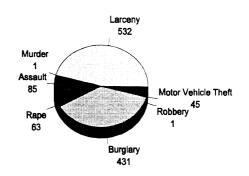

73,501.00  |
| Property Damage Loss     | 7,236.00      | 11,628.00     | 210,960.00      | 49,237.00      | 4,660,226.00      | 4,911,840.00 | 3,021,395.00           | 12,872,522.00 |
| Subtotal (Monetary Cost) | 5,933,994.00  | 583,452.00    | 861,360.00      | 1,849,639.00   | 5,427,876.00      | 7,395,048.00 | 3,190,031.00           | 25,241,400.00 |
| Quality of Life          | 11,106,666.00 | 13,009,338.00 | 2,060,160.00    | 6,869,026.00   | 668,446.00        | 0.00         | 157,638.00             | 33,871,274.00 |
| Total Cost               | 17,040,660.00 | 13,592,790.00 | 2,921,520.00    | 8,718,665.00   | 6,096,322.00      | 7,395,048.00 | 3,347,669.00           | 59,112,674.00 |

# Newaygo County 1993

### **Number of Traffic Crash Casualties**



#### Number of Index Crimes



# Traffic Crash Costs

(in thousands)



# Index Crime Costs

(in thousands)



Total cost of index crime: \$13,097,467 Cost of Index Crimes per county resident: \$321 Cost of Index Crimes per tax return filed: \$963

Total cost of traffic crashes: \$73,204,143 Cost of Traffic Crashes per county resident: \$1,796 Cost of Traffic Crashes per tax return filed: \$5,384

> Total Population (1992): 40,756 Tax Returns Filed (1992): 13,597

|                          | C             | Costs of Traffic Cras | hes in Newaygo Cou | nty (1993 dollars) |                         |               |
|--------------------------|---------------|-----------------------|--------------------|--------------------|-------------------------|---------------|
|                          | Fatal         | Serious I