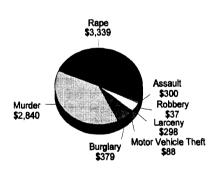

9,750,580.00 | 9,750,580.00 4,046,275.00 | 34,433,584.00 |
| Quality of Life                        | 20,362,221.00 | 20,362,221.00 15,634,029.00 | 2,540,864.00      | 2,540,864.00 10,085,416.00                               | 650,051.00       | 00.00        | 199,950.00                | 49,472,531.00 |
| Total Cost                             | 31,241,210.00 | 31,241,210.00 16,335,195.00 | 3,603,208.00      | 3,603,208.00 12,801,140.00                               | 5,928,557.00     | 9,750,580.00 | 4,246,225.00              | 83,906,115.00 |

# Kalkaska County

#### **Number of Traffic Crash Casualties**

# Serious Injury 45 Minor Injury 129 Minor Injury 129 Fatal 9

#### **Number of Index Crimes**



## Traffic Crash Costs

(in thousands)



#### **Index Crime Costs**

(in thousands)



Total cost of index crime: \$7,280,700 Cost of Index Crimes per county resident: \$519 Cost of Index Crimes per tax return filed: \$1,448

Total cost of traffic crashes: \$45,140,306 Cost of Traffic Crashes per county resident: \$3,216 Cost of Traffic crashes per tax return filed: \$8,980

> Total Population (1992): 14,038 Tax Returns Filed (1992): 5,027

|                          | (             | Costs of Traffic Cras | hes in Kalkaska Cou | nty (1993 dollars) |                         |               |
|--------------------------|---------------|-----------------------|---------------------|--------------------|-------------------------|---------------|
|                          | Fatal         | Serious Injury        | Moderate Injury     | Minor Injury       | Property Damage<br>O