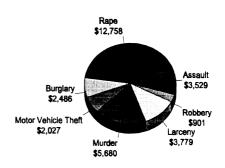

| 1,530.00     | 1,758.00          | 636.00          | 242,679.00       | 100,080.00 | 49,450.00              | 396,133.00   |
| Subtotal (Monetary Cost) | 0,00   | 76,770.00    | 7,178.00          | 23,892.00       | 282,654.00       | 150,676.00 | 52,210.00              | 593,380.00   |
| Quality of Life          | 0.00   | 1,711,755.00 | 17,168.00         | 88,728.00       | 34,809.00        | 0.00       | 2,580.00               | 1,855,040.00 |
| Total Cost               | 0.00   | 1,788,525.00 | 24,346.00         | 112,620.00      | 317,463.00       | 150,676.00 | 54,790.00              | 2,448,420.00 |

# Monroe County

### **Number of Traffic Crash Casualties**

# **Number of Index Crimes**





# **Traffic Crash Costs**

(in thousands)



# **Index Crime Costs**

(in thousands)



Total cost of index crime: \$31,159,484 Cost of Index Crimes per county resident: \$229 Cost of Index Crimes per tax return filed: \$581

Total cost of traffic crashes: \$206,549,154 Cost of Traffic Crashes per county resident: \$1,519 Cost of Traffic Crashes per tax return filed: \$3,852

> Total Population (1992): 135,962 Tax Returns Filed (1992): 53,616

|                          |               | Costs of Traffic Cras | Costs of Traffic Crashes in Monroe County (1993 dollars) | nty (1993 dollars) |                         |                |
|--------------------------|---------------|-----------------------|----------------------------------------------------------|--------------------|-------------------------|----------------|
|                          | Fatal         | Serious I