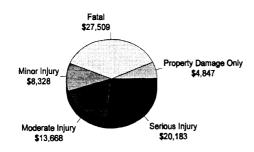

.00     | 65,925.00          | 17,490.00          | 2,097,299.00   | 2,643,840.00 | 1,231,305.00           | 6,071,597.00  |
| Subtotal (Monetary Cost) | 3,955,996.00  | 547,626.00    | 269,175.00         | 657,030.00         | 2,442,774.00   | 3,980,448.00 | 1,300,029.00           | 13,153,078.00 |
| Quality of Life          | 7,404,444.00  | 12,210,519.00 | 643,800.00         | 2,440,020.00       | 300,829.00     | 0.00         | 64,242.00              | 23,063,854.00 |
| Total Cost               | 11,360,440.00 | 12,758,145.00 | 912,975.00         | 3,097,050.00       | 2,743,603.00   | 3,980,448.00 | 1,364,271.00           | 36,216,932.00 |

## St. Joseph County

#### **Number of Traffic Crash Casualties**



#### **Number of Index Crimes**



#### Traffic Crash Costs

(in thousands)



#### **Index Crime Costs**

(in thousands)



Total cost of index crime: \$16,304,609 Cost of Index Crimes per county resident: \$275 Cost of Index Crimes per tax return filed: \$742

Total cost of traffic crashes: \$74,533,900 Cost of Traffic Crashes per county resident: \$1,255 Cost of Traffic Crashes per tax return filed: \$3,393

> Total Population (1992): 59,388 Tax Returns Filed (1992): 21,969

|                          | 0             | osts of Traffic Crash | Costs of Traffic Crashes in St. Joseph County (1993 dollars) | unty (1993 dollars) |                         |               |
|--------------------------|---------------|-----------------------|--------------------------------------------------------------|---------------------|-------------------------|---------------|
|