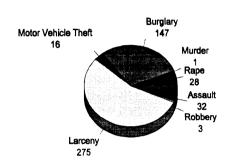

00      | 1,062,344.00 2,715,724.00                                | 5,278,506.00     | 9,750,580.00 | 9,750,580.00 4,046,275.00 | 34,433,584.00 |
| Quality of Life                        | 20,362,221.00 | 20,362,221.00 15,634,029.00 | 2,540,864.00      | 2,540,864.00 10,085,416.00                               | 650,051.00       | 00.00        | 199,950.00                | 49,472,531.00 |
| Total Cost                             | 31,241,210.00 | 31,241,210.00 16,335,195.00 | 3,603,208.00      | 3,603,208.00 12,801,140.00                               | 5,928,557.00     | 9,750,580.00 | 4,246,225.00              | 83,906,115.00 |

# Kalkaska County

#### **Number of Traffic Crash Casualties**

# Serious Injury 45 Minor Injury 129 Minor Injury 129 Fatal 9

#### **Number of Index Crimes**



## Traffic Crash Costs

(in thousands)



#### **Index Crime Costs**

(in thousands)



Total cost of index crime: \$7,280,700 Cost of Index Crimes per county resident: \$519 Cost of Index Crimes per tax return filed: \$1,448

Total cost of traffic crashes: \$45,140,306 Cost of Traffic Crashes per county resident: \$3,216 Cost of Traffic crashes per tax return filed: \$8,980

> Total Population (1992): 14,038 Tax Returns Filed (1992): 5,027

|                          | (             | Costs of Traffic Cras | hes in Kalkaska Cou | nty (1993 dollars) |                         |               |
|--------------------------|---------------|-----------------------|---------------------|--------------------|-------------------------|---------------|
|                          | Fatal         |