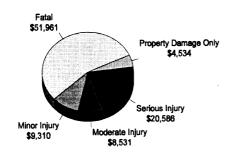

| 146,002.00   | 181,440.00 | 54,395.00              | 383,252.00   |
| Subtotal (Monetary Cost) | 00:00  | 20,472.00  | 00.0              | 37,829.00                                        | 170,052.00   | 273,168.00 | 57,431.00              | 558,952.00   |
| Quality of Life          | 00:00  | 456,468.00 | 0.00              | 140,486.00                                       | 20,942.00    | 0.00       | 2,838.00               | 620,734.00   |
| Total Cost               | 00:00  | 476,940.00 | 00.0              | 178,315.00                                       | 190,994.00   | 273,168.00 | 60,269.00              | 1,179,686.00 |

# Isabella County

#### **Number of Traffic Crash Casualties**

#### **Number of Index Crimes**





#### **Traffic Crash Costs**

(in thousands)



#### **Index Crime Costs**

(in thousands)



Total cost of index crime: \$11,467,175 Cost of Index Crimes per county resident: \$204 Cost of Index Crimes per tax return filed: \$707

Total cost of traffic crashes: \$94,921,640 Cost of Traffic Crashes per county resident: \$1,689 Cost of Traffic Crashes per tax return filed: \$5,851

> Total Population (1992): 56,212 Tax Returns Filed (1992): 16,224

|                          | 1             | Costs of Traffic Cra | shes in Isabella Coui | nty (1993 dollars) |                         |               |
|--------------------------|---------------|----------------------|-----------------------|--------------------|-------------------------|---------------|
|                          | Fatal         | Serious Injury       | Moderate Injury