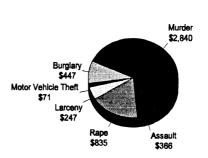

| 565,308.00     | 999,448.00 | 224,503.00             | 3,091,511.00 |
| Quality of Life          | 1,851,111.00              | 1,851,111.00 4,222,329.00 | 77,256.00          | 340,124.00                                             | 69,618.00      | 00:00      | 11,094.00              | 6,571,532.00 |
| Total Cost               | 2,840,110.00 4,411,695.00 | 4,411,695.00              | 109,557.00         | 431,710.00                                             | 634,926.00     | 999,448.00 | 235,597.00             | 9,663,043.00 |

## Crawford County

#### **Number of Traffic Crash Casualties**

## Property Damage Only 506 Serious injury 43 Moderate Injury

Fatal

45

Minor Injury

117

#### **Number of Index Crimes**





(in thousands)



#### Index Crime Costs

(in thousands)



Total cost of index crime: \$4,805,662 Cost of Index Crimes per county resident: \$370 Cost of Index Crimes per tax return filed: \$867

Total cost of traffic crashes: \$30,029,198 Cost of Traffic Crashes per county resident: \$2,315 Cost of Traffic Crashes per tax return filed: \$5,419

> Total Population (1992): 12,972 Tax Returns Filed (1992): 5,541

| Medical Care         Fatal         Serious Injury           Medical Care         100,125.00         1,053,973.00           Future Earnings         4,951,715.00         1,172,997.00           Public Service         6,025.00         15,050.00           Property Damage Loss         56,645.00         207,776.00           Subtotal (Monetary Cost)         5,114,515.00         2,449,753.00 | Costs of Traffic Crashes in Crawford County (1993 do