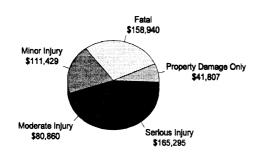

96.00        | 290,031.00     | 198,000.00 | 79,120.00              | 575,546.00   |
| Subtotal (Monetary Cost) | 988,999.00   | 143,304.00   | 10,767.00       | 63,712.00       | 337,806.00     | 298,100.00 | 83,536.00              | 1,926,224.00 |
| Quality of Life          | 1,851,111.00 | 3,195,276.00 | 25,752.00       | 236,608.00      | 41,601.00      | 0.00       | 4,128.00               | 5,354,476.00 |
| Total Cost               | 2,840,110.00 | 3,338,580.00 | 36,519.00       | 300,320.00      | 379,407.00     | 298,100.00 | 87,664.00              | 7,280,700.00 |

# Kent County

#### **Number of Traffic Crash Casualties**

# Serious Injury 819 1,763 Minor Injury 4,991 Fatai 52 Property Damage Only 15,197

#### **Number of Index Crimes**



## Traffic Crash Costs

(in thousands)



#### **Index Crime Costs**

(in thousands)



Total cost of index crime: \$256,369,295 Cost of Index Crimes per county resident: \$501 Cost of Index Crimes per tax return filed: \$1,266

Total cost of traffic crashes: \$558,330,243 Cost of Traffic Crashes per county resident: \$1,091 Cost of Traffic Crashes per tax return filed: \$2,758

> Total Population (1992): 511,997 Tax Returns Filed (1992): 202,446

|                          |                | Costs of Traffic Cra | Costs of Traffic Crashes in Kent County (1993 dollars) | / (1993 dollars) |                         |                |
|--------------------------|----------------|----------------------|--------------------------------------------------------|------------------|-------------------------|----------------|
|