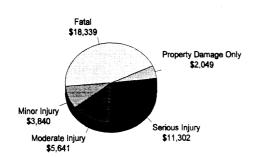

| 143,783.00   |
| Property Damage Loss     | 0.00   | 204.00     | 0.00              | 212.00        | 483,385.00     | 135,360.00 | 39,560.00              | 658,721.00   |
| Subtotal (Monetary Cost) | 0.00   | 10,236.00  | 0.00              | 7,964.00      | 563,010.00     | 203,792.00 | 41,768.00              | 826,770.00   |
| Quality of Life          | 0.00   | 228,234.00 | 0.00              | 29,576.00     | 69,335.00      | 0.00       | 2,064.00               | 329,209.00   |
| Total Cost               | 0.00   | 238,470.00 | 0.00              | 37,540.00     | 632,345.00     | 203,792.00 | 43,832.00              | 1,155,979.00 |

## Otsego County

#### **Number of Traffic Crash Casualties**



#### **Number of Index Crimes**



#### **Traffic Crash Costs**

(in thousands)



#### **Index Crime Costs**

(in thousands)



Total cost of index crime: \$7,655,174 Cost of Index Crimes per county resident: \$401 Cost of Index Crimes per tax return filed: \$746

Total cost of traffic crashes: \$41,172,342 Cost of Traffic Crashes per county resident: \$2,156 Cost of Traffic Crashes per tax return filed: \$4,012

> Total Population (1992): 19,096 Tax Returns Filed (1992): 10,262

|                          |               | Costs of Traffic Cra | shes in Otsego Cour | nty (1993 dollars) |                         |               |
|--------------------------|---------------|----------------------|---------------------|--------------------|-------------------------|---------------|
|                          | Fatal         | Serious Injury       | Moderate Injury     |