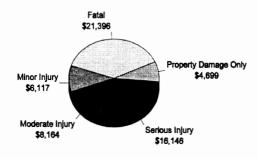

|   |                       |                                                   | 446,513.00       | 247,152.00 | 71,227.00              | 4,805,662.00 |

## Delta County 1993

#### **Number of Traffic Crash Casualties**

## Property Damage Only 1,708 Serious Injury 80 Moderate Injury 178

Minor Injury

#### **Number of Index Crimes**



#### **Traffic Crash Costs**

(in thousands)



#### **Index Crime Costs**

(in thousands)



Total cost of index crime: \$4,951,737 Cost of Index Crimes per county resident: \$130 Cost of Index Crimes per tax return filed: \$326

Total cost of traffic crashes: \$56,521,712 Cost of Traffic Crashes per county resident: \$1,479 Cost of Traffic Crashes per tax return filed: \$3,719

> Total Population (1992): 38,208 Tax Returns Filed (1992): 15,197

|                          |               | Costs of Traffic Cra | ashes in Delta Count | y (1993 dollars) |                         |               |
|--------------------------|---------------|----------------------|----------------------|------------------|-------------------------|---------------|
|                          | Fatal         | Serious Injury       | Moderate Injury      |