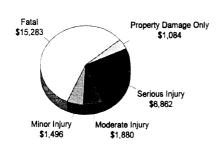

| 311,734.00     | 102,240.00 | 9,890.00               | 424,541.00 |
| Subtotal (Monetary Cost) | 00:00  | 15,354.00  | 00.00             | 13,937.00                                          | 363,084.00     | 153,928.00 | 10,442.00              | 556,745.00 |
| Quality of Life          | 00:00  | 342,351.00 | 0.00              | 51,758.00                                          | 44,714.00      | 0.00       | 516.00                 | 439,339.00 |
| Total Cost               | 0.00   | 357,705.00 | 0.00              | 65,695.00                                          | 407,798.00     | 153,928.00 | 10,958.00              | 996,084.00 |

## Alger County 1993

### Number of Traffic Crash Casualties

### Number of Index Crimes





### **Traffic Crash Costs**

(in thousands)



### **Index Crime Costs**

(in thousands)



Total cost of index crime: \$762,480 Cost of Index Crimes per county resident: \$82 Cost of Index Crimes per tax return filed: \$190

Total cost of traffic crashes: \$26,604,901 Cost of Traffic Crashes per county resident: \$2,846 Cost of Traffic Crashes per tax return filed: \$6,623

> Total Population (1992): 9,349 Tax Returns Filed (1992): 4,017

|                          |               | Costs of Traffic Cra | Costs of Traffic Crashes in Alger County (1993 dollars) | / (1993 dollars) |                         |               |
|--------------------------|---------------|----------------------|---------------------------------------------------------|------------------|-------------------------|---------------|
|