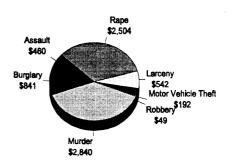

|
| Subtotal (Monetary Cost) | 1,977,998.00 | 255,900,00   | 21,534.00       | 201,091.00                                           | 627,354.00    | 1,004,868.00 | 308,039.00             | 4,396,784.00  |
| Quality of Life          | 3,702,222.00 | 5,705,850.00 | 51,504.00       | 746,794.00                                           | 77,259.00     | 00:00        | 15,222.00              | 10,298,851.00 |
| Total Cost               | 5,680,220.00 | 5,961,750.00 | 73,038.00       | 947,885.00                                           | 704,613.00    | 1,004,868.00 | 323,261.00             | 14,695,635.00 |

## losco County

#### **Number of Traffic Crash Casualties**



#### **Number of Index Crimes**



## Traffic Crash Costs

(in thousands)



#### **Index Crime Costs**

(in thousands)



Total cost of index crime: \$7,427,773 Cost of Index Crimes per county resident: \$246 Cost of Index Crimes per tax return filed: \$663

Total cost of traffic crashes: \$52,045,805 Cost of Traffic Crashes per county resident: \$1,723 Cost of Traffic Crashes per tax return filed: \$4,647

> Total Population (1992): 30,211 Tax Returns Filed (1992): 11,201

|                          |               | Costs of Traffic Cra | ashes in Iosco Count | y (1993 dollars) |                         |               |
|--------------------------|---------------|----------------------|----------------------|------------------|-------------------------|---------------|
|                          | Fatal         | Serious Injury       | Moderate Injury      | Minor Injury     | Property Damage<br>Only | T