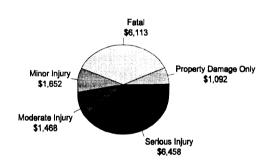

.00 | 0.00                   | 37,991.00  |  |  |  |  |  |
| Subtotal (Monetary Cost) | 0.00                                                    | 5,118.00   | 0.00    | 5,973.00  | 22,980.00 | 27,100.00 | 0.00                   | 61,171.00  |  |  |  |  |  |
| Quality of Life          | 0.00                                                    | 114,117.00 | 0.00    | 22,182.00 | 2,830.00  | 0.00      | 0.00                   | 139,129.00 |  |  |  |  |  |
| Total Cost               | 0.00                                                    | 119,235.00 | 0.00    | 28,155.00 | 25,810.00 | 27,100.00 | 0.00                   | 200,300.00 |  |  |  |  |  |

# Lake County

#### **Number of Traffic Crash Casualties**

#### **Number of Index Crimes**





#### **Traffic Crash Costs**

(in thousands)



#### **Index Crime Costs**

(in thousands)



Total cost of index crime: \$2,084,083 Cost of Index Crimes per county resident: \$231 Cost of Index Crimes per tax return filed: \$586

Total cost of traffic crashes: \$16,783,411 Cost of Traffic Crashes per county resident: \$1,859 Cost of Traffic crashes per tax return filed: \$4,718

> Total Population (1992): 9,029 Tax Returns Filed (1992): 3,557

|                          | Costs of Traffic Crashes in Lake County (1993 dollars) |                |                 |              |                         |               |  |  |  |  |  |  |
|--------------------------|--------------------------------------------------------|----------------|-----------------|--------------|-------------------------|---------------|--|--|--|--|--|--|
|