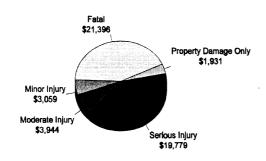

| 116,640.00 | 59,340.00              | 297,732.00   |
| Subtotal (Monetary Cost) | 00:00  | 40,944.00  | 00:0             | 21,901.00                                             | 140,178.00         | 175,608.00 | 62,652.00              | 441,283.00   |
| Quality of Life          | 0.00   | 912,936.00 | 0.00             | 81,334.00                                             | 17,263.00          | 00:00      | 3,096.00               | 1,014,629.00 |
| Total Cost               | 00.00  | 953,880.00 | 00'0             | 103,235.00                                            | 157,441.00         | 175,608.00 | 65,748.00              | 1,455,912.00 |

# Roscommon County

#### **Number of Traffic Crash Casualties**



#### **Number of Index Crimes**



#### Traffic Crash Costs

(in thousands)



#### **Index Crime Costs**

(In thousands)



Total cost of index crime: \$4,007,958

Cost of Index Crimes per county resident: \$192

Cost of Index Crimes per tax return filed: \$426

Total cost of traffic crashes: \$50,108,814 Cost of Traffic Crashes per county resident: \$2,402 Cost of Traffic Crashes per tax return filed: \$5,324

> Total Population (1992): 20,861 Tax Returns Filed (1992): 9,411

|                          | 33            | osts of Traffic Crash∈ | Costs of Traffic Crashes in Roscommon County (1993 dollars) | ounty (1993 dollars) |                         |               |
|--------------------------|---------------|------------------------|-------------------------------------------------------------|----------------------|-------------------------|---------------|