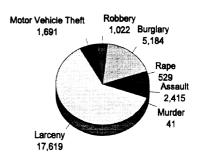

| 2,856.00     | 2,637.00        | 1,696.00        | 290,031.00     | 198,000.00 | 79,120.00              | 575,546.00   |
| Subtotal (Monetary Cost) | 988,999.00   | 143,304.00   | 10,767.00       | 63,712.00       | 337,806.00     | 298,100.00 | 83,536.00              | 1,926,224.00 |
| Quality of Life          | 1,851,111.00 | 3,195,276.00 | 25,752.00       | 236,608.00      | 41,601.00      | 0.00       | 4,128.00               | 5,354,476.00 |
| Total Cost               | 2,840,110.00 | 3,338,580.00 | 36,519.00       | 300,320.00      | 379,407.00     | 298,100.00 | 87,664.00              | 7,280,700.00 |

# Kent County

#### **Number of Traffic Crash Casualties**

# Serious Injury 819 1,763 Minor Injury 4,991 Fatai 52 Property Damage Only 15,197

#### **Number of Index Crimes**



## Traffic Crash Costs

(in thousands)



#### **Index Crime Costs**

(in thousands)



Total cost of index crime: \$256,369,295 Cost of Index Crimes per county resident: \$501 Cost of Index Crimes per tax return filed: \$1,266

Total cost of traffic crashes: \$558,330,243 Cost of Traffic Crashes per county resident: \$1,091 Cost of Traffic Crashes per tax return filed: \$2,758

> Total Population (1992): 511,997 Tax Returns Filed (1992): 202,446

|                          |                | Costs of Traffic Cra | Costs of Traffic Crashes in Kent County (1993 dollars) | / (1993 dollars) |                         |                |
|--------------------------|----------------|----------------------|--------------------------------------------------------|------------------|--------------