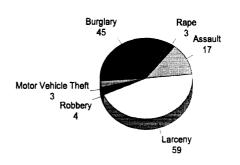

| 371.00                                             | 311,734.00     | 102,240.00 | 9,890.00               | 424,541.00 |
| Subtotal (Monetary Cost) | 00:00  | 15,354.00  | 00.00             | 13,937.00                                          | 363,084.00     | 153,928.00 | 10,442.00              | 556,745.00 |
| Quality of Life          | 00:00  | 342,351.00 | 0.00              | 51,758.00                                          | 44,714.00      | 0.00       | 516.00                 | 439,339.00 |
| Total Cost               | 0.00   | 357,705.00 | 0.00              | 65,695.00                                          | 407,798.00     | 153,928.00 | 10,958.00              | 996,084.00 |

## Alger County 1993

### Number of Traffic Crash Casualties

### Number of Index Crimes





### **Traffic Crash Costs**

(in thousands)



### **Index Crime Costs**

(in thousands)



Total cost of index crime: \$762,480 Cost of Index Crimes per county resident: \$82 Cost of Index Crimes per tax return filed: \$190

Total cost of traffic crashes: \$26,604,901 Cost of Traffic Crashes per county resident: \$2,846 Cost of Traffic Crashes per tax return filed: \$6,623

> Total Population (1992): 9,349 Tax Returns Filed (1992): 4,017

|                          |               | Costs of Traffic Cra | Costs of Traffic Crashes in Alger County (1993 dollars) | / (1993 dollars) |                         |               |
|--------------------------|---------------|----------------------|---------------------------------------------------------|------------------|-----------------------