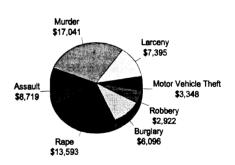

|
| Subtotal (Monetary Cost) | 0.00                                                       | 71,652.00    | 3,589.00  | 33,847.00  | 477,984.00 | 184,280.00 | 46,989.00              | 818,341.00   |  |  |  |  |  |
| Quality of Life          | 0.00                                                       | 1,597,638.00 | 8,584.00  | 125,698.00 | 58,864.00  | 0.00       | 2,322.00               | 1,793,106.00 |  |  |  |  |  |
| Total Cost               | 0.00                                                       | 1,669,290.00 | 12,173.00 | 159,545.00 | 536,848.00 | 184,280.00 | 49,311.00              | 2,611,447.00 |  |  |  |  |  |

# Muskegon County 1993

### **Number of Traffic Crash Casualties**



# **Number of Index Crimes**





(in thousands)



## **Index Crime Costs**

(in thousands)



Total cost of index crime: \$59,112,674 Cost of Index Crimes per county resident: \$365 Cost of Index Crimes per tax return filed: \$927

Total cost of traffic crashes: \$188,536,695 Cost of Traffic Crashes per county resident: \$1,164 Cost of Traffic Crashes per tax return filed: \$2,957

> Total Population (1992): 161,980 Tax Returns Filed (1992): 63,755

|                          | Costs of Traffic Crashes in Muskegon County (1993 dollars) |                |                 |               |                         |                |  |  |  |  |  |  |
|--------------------------|------------------------------------------------------------|----------------|-----------------|---------------|-------------------------|----------------|--|--|--|--|--|--|
|                          | Fatal