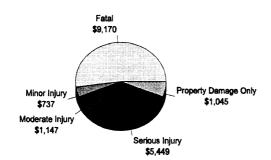

0 | 108,790.00             | 603,046.00   |
| Subtotal (Monetary Cost) | 988,999.00   | 35,826.00  | 3,589.00           | 33,847,00                                             | 395,256.00     | 227,640.00 | 114,862.00             | 1,800,019.00 |
| Quality of Life          | 1,851,111.00 | 798,819.00 | 8,584.00           | 125,698.00                                            | 48,676.00      | 00:00      | 5,676.00               | 2,838,564.00 |
| Total Cost               | 2,840,110.00 | 834,645.00 | 12,173.00          | 159,545.00                                            | 443,932.00     | 227,640.00 | 120,538.00             | 4,638,583.00 |

## Baraga County

### **Number of Traffic Crash Casualties**



### **Number of Index Crimes**



### **Traffic Crash Costs**

(in thousands)



### Index Crime Costs

(in thousands)



Total cost of index crime: \$1,505,831 Cost of Index Crimes per county resident: \$192 Cost of Index Crimes per tax return filed: \$433

Total cost of traffic crashes: \$17,547,628 Cost of Traffic Crashes per county resident: \$2,242 Cost of Index Crimes per tax return filed: \$5,042

> Total Population (1992): 7,828 Tax Returns Filed (1992): 3,480

|                          |              | Costs of Traffic Cras | Costs of Traffic Crashes in Baraga County (1993 dollars) | ty (1993 dollars) |                         |               |
|--------------------------|--------------|-----------------------|----------------------------------------------------------|-------------------|-------------------------|---------------|
|