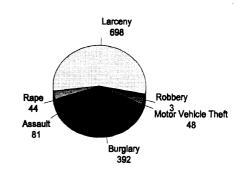

.00              | 200,137.00   |
| Subtotal (Monetary Cost) | 00'0   | 51,180.00    | 00'0              | 9,955.00                                           | 124,092.00     | 94,308.00 | 31,326.00              | 310,861.00   |
| Quality of Life          | 00.00  | 1,141,170.00 | 00.0              | 36,970.00                                          | 15,282.00      | 00:0      | 1,548.00               | 1,194,970.00 |
| Total Cost               | 00:00  | 1,192,350.00 | 00'0              | 46,925.00                                          | 139,374.00     | 94,308.00 | 32,874.00              | 1,505,831.00 |

## Barry County 1993

### **Number of Traffic Crash Casualties**

# Property Damage Only 1,881 Serious Injury 148 Moderate Injury 187 Minor Injury 320

### Number of Index Crimes



### Traffic Crash Costs

(in thousands)



### **Index Crime Costs**

(in thousands)



Total cost of index crime: \$8,074,420 Cost of Index Crimes per county resident: \$158 Cost of Index Crimes per tax return filed: \$420

Total cost of traffic crashes: \$102,726,816 Cost of Traffic Crashes per county resident: \$2,007 Cost of Traffic Crashes per tax return filed: \$5,338

> Total Population (1992): 51,196 Tax Returns Filed (1992): 19,243

|                          |               | Costs of Traffic Cra | Costs of Traffic Crashes in Barry County (1993 dollars) | y (1993 dollars) |                         |                |
|--------------------------|---------------|----------------------|---------------------------------------------------------|------------------|--------------------