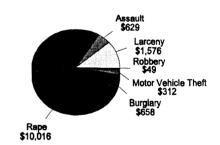

| 1,431.00        | 368,951.00       | 229,680.00 | 89,010.00              | 693,401.00   |
| Subtotal (Monetary Cost) | 988,999.00   | 112,596.00   | 3,589.00          | 53,757.00       | 429,726.00       | 345,796.00 | 93,978.00              | 2,028,441.00 |
| Quality of Life          | 1,851,111.00 | 2,510,574.00 | 8,584.00          | 199,638.00      | 52,921.00        | 0.00       | 4,644.00               | 4,627,472.00 |
| Total Cost               | 2,840,110.00 | 2,623,170.00 | 12,173.00         | 253,395.00      | 482,647.00       | 345,796.00 | 98,622.00              | 6,655,913.00 |

# Marquette County

# **Number of Traffic Crash Casualties**

### **Number of Index Crimes**





## **Traffic Crash Costs**

(in thousands)



#### **Index Crime Costs**

(in thousands)



Total cost of index crime: \$13,239,821 Cost of Index Crimes per county resident: \$185 Cost of Index Crimes per tax return filed: \$457

Total cost of traffic crashes: \$115,531,745 Cost of Traffic Crashes per county resident: \$1,617 Cost of Traffic Crashes per tax return filed: \$3,991

> Total Population (1992): 71,428 Tax Returns Filed (1992): 28,946

|                          | С             | osts of Traffic Crasl | hes in Marquette Cou | nty (1993 dollars) |                         |                |
|--------------------------|---------------|-----------------------|----------------------|--------------------|-------------------------|----------------|
|                          | Fatal         | Serious Injury        | Moderate Injury      | Minor Injury       | Property Damag