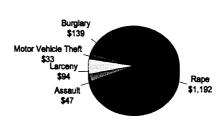

|
| Subtotal (Monetary Cost) | 988,999.00   | 35,826.00  | 3,589.00           | 33,847,00                                             | 395,256.00     | 227,640.00 | 114,862.00             | 1,800,019.00 |
| Quality of Life          | 1,851,111.00 | 798,819.00 | 8,584.00           | 125,698.00                                            | 48,676.00      | 00:00      | 5,676.00               | 2,838,564.00 |
| Total Cost               | 2,840,110.00 | 834,645.00 | 12,173.00          | 159,545.00                                            | 443,932.00     | 227,640.00 | 120,538.00             | 4,638,583.00 |

## Baraga County

### **Number of Traffic Crash Casualties**



### **Number of Index Crimes**



### **Traffic Crash Costs**

(in thousands)



### Index Crime Costs

(in thousands)



Total cost of index crime: \$1,505,831 Cost of Index Crimes per county resident: \$192 Cost of Index Crimes per tax return filed: \$433

Total cost of traffic crashes: \$17,547,628 Cost of Traffic Crashes per county resident: \$2,242 Cost of Index Crimes per tax return filed: \$5,042

> Total Population (1992): 7,828 Tax Returns Filed (1992): 3,480

|                          |              | Costs of Traffic Cras | Costs of Traffic Crashes in Baraga County (1993 dollars) | ty (1993 dollars) |                         |               |
|--------------------------|--------------|-----------------------|----------------------------------------------------------|-------------------|-------------------------|---------------|
|                          | Fatal        | Serious Injury        |