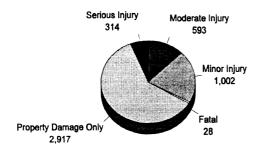

| 48,372.00  | 2,170.00               | 98,934.00    |
| Property Damage Loss     | 0.00   | 1,530.00     | 1,758.00          | 636.00          | 242,679.00       | 100,080.00 | 49,450.00              | 396,133.00   |
| Subtotal (Monetary Cost) | 0,00   | 76,770.00    | 7,178.00          | 23,892.00       | 282,654.00       | 150,676.00 | 52,210.00              | 593,380.00   |
| Quality of Life          | 0.00   | 1,711,755.00 | 17,168.00         | 88,728.00       | 34,809.00        | 0.00       | 2,580.00               | 1,855,040.00 |
| Total Cost               | 0.00   | 1,788,525.00 | 24,346.00         | 112,620.00      | 317,463.00       | 150,676.00 | 54,790.00              | 2,448,420.00 |

# Monroe County

### **Number of Traffic Crash Casualties**

# **Number of Index Crimes**





# **Traffic Crash Costs**

(in thousands)



# **Index Crime Costs**

(in thousands)



Total cost of index crime: \$31,159,484 Cost of Index Crimes per county resident: \$229 Cost of Index Crimes per tax return filed: \$581

Total cost of traffic crashes: \$206,549,154 Cost of Traffic Crashes per county resident: \$1,519 Cost of Traffic Crashes per tax return filed: \$3,852

> Total Population (1992): 135,962 Tax Returns Filed (1992): 53,616

|                          |               | Costs of Traffic Cras | Costs of Traffic Crashes in Monroe County (1993 dollars) | nty (1993 dollars) |                         |                |
|--------------------------|---------------|-----------------------|----------------------------------------------------------|--------------------|--------