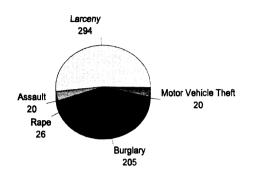

00  |  |  |  |  |  |  |
| Subtotal (Monetary Cost) | 33,625,966.00                                          | 2,451,522.00  | 4,188,363.00  | 8,258,668.00  | 17,365,986.00 | 32,312,956.00 | 25,217,430.00          | 123,420,891.00 |  |  |  |  |  |  |
| Quality of Life          | 62,937,774.00                                          | 54,662,043.00 | 10,017,528.00 | 30,670,312.00 | 2,138,631.00  | 0.00          | 1,246,140.00           | 161,672,428.00 |  |  |  |  |  |  |
| Total Cost               | 96,563,740.00                                          | 57,113,565.00 | 14,205,891.00 | 38,928,980.00 | 19,504,617.00 | 32,312,956.00 | 26,463,570.00          | 285,093,319.00 |  |  |  |  |  |  |

# Oceana County 1993

# **Number of Traffic Crash Casualties**



## **Number of Index Crimes**





(in thousands)



# **Index Crime Costs**

(in thousands)



Total cost of index crime: \$4,245,191 Cost of Index Crimes per county resident: \$185 Cost of Index Crimes per tax return filed: \$408

Total cost of traffic crashes: \$29,934,319
Cost of Traffic Crashes per county resident: \$1,304
Cost of Traffic Crashes per tax return filed: \$2,879

Total Population (1992): 22,954 Tax Returns Filed (1992): 10,396

|                          |              | Costs of Traffic Cras | shes in Oceana Cour | ity (1993 dollars) |                         |               |
|--------------------------|--------------|-----------------------|---------------------|--------------------|-------------------------|---------------|
|                          | Fatal        | Serious Injury        | Modera