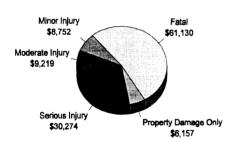

oss     | 1,206.00     | 2,244.00     | 879.00            | 1,431.00        | 368,951.00       | 229,680.00 | 89,010.00              | 693,401.00   |
| Subtotal (Monetary Cost) | 988,999.00   | 112,596.00   | 3,589.00          | 53,757.00       | 429,726.00       | 345,796.00 | 93,978.00              | 2,028,441.00 |
| Quality of Life          | 1,851,111.00 | 2,510,574.00 | 8,584.00          | 199,638.00      | 52,921.00        | 0.00       | 4,644.00               | 4,627,472.00 |
| Total Cost               | 2,840,110.00 | 2,623,170.00 | 12,173.00         | 253,395.00      | 482,647.00       | 345,796.00 | 98,622.00              | 6,655,913.00 |

# Marquette County

# **Number of Traffic Crash Casualties**

### **Number of Index Crimes**





## **Traffic Crash Costs**

(in thousands)



#### **Index Crime Costs**

(in thousands)



Total cost of index crime: \$13,239,821 Cost of Index Crimes per county resident: \$185 Cost of Index Crimes per tax return filed: \$457

Total cost of traffic crashes: \$115,531,745 Cost of Traffic Crashes per county resident: \$1,617 Cost of Traffic Crashes per tax return filed: \$3,991

> Total Population (1992): 71,428 Tax Returns Filed (1992): 28,946

|                          | С             | osts of Traffic Crasl | hes in Marquette Cou | nty (1993 dollars) |                         |                |
|--------------------------|---------------|-----------------------|----------------------|--------------------|-------------------------|----------------|
|                          | Fatal         | Serious Injury        | Moderate Inj