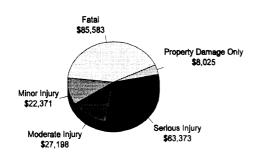

.00    |
| Property Damage Loss     | 0.00   | 1,530.00     | 1,758.00          | 636.00          | 242,679.00       | 100,080.00 | 49,450.00              | 396,133.00   |
| Subtotal (Monetary Cost) | 0,00   | 76,770.00    | 7,178.00          | 23,892.00       | 282,654.00       | 150,676.00 | 52,210.00              | 593,380.00   |
| Quality of Life          | 0.00   | 1,711,755.00 | 17,168.00         | 88,728.00       | 34,809.00        | 0.00       | 2,580.00               | 1,855,040.00 |
| Total Cost               | 0.00   | 1,788,525.00 | 24,346.00         | 112,620.00      | 317,463.00       | 150,676.00 | 54,790.00              | 2,448,420.00 |

# Monroe County

### **Number of Traffic Crash Casualties**

# **Number of Index Crimes**





# **Traffic Crash Costs**

(in thousands)



# **Index Crime Costs**

(in thousands)



Total cost of index crime: \$31,159,484 Cost of Index Crimes per county resident: \$229 Cost of Index Crimes per tax return filed: \$581

Total cost of traffic crashes: \$206,549,154 Cost of Traffic Crashes per county resident: \$1,519 Cost of Traffic Crashes per tax return filed: \$3,852

> Total Population (1992): 135,962 Tax Returns Filed (1992): 53,616

|                          |               | Costs of Traffic Cras | Costs of Traffic Crashes in Monroe County (1993 dollars) | nty (1993 dollars) |                         |                |
|--------------------------|---------------|-----------------------|----------------------------------------------------------|--------------------|-------------------------|----------------|
|