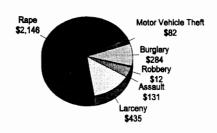

| 71,780.00       | 252,857.00                                          | 1,036,398.00  | 885,628.00 | 396,796.00             | 4,821,059.00  |
| Quality of Life                       | 3,702,222.00 | 3,702,222.00 4,450,563.00 | 171,680.00      | 939,038.00                                          | 127,633.00    | 0.00       | 19,608.00              | 9,410,744.00  |
| Total Cost                            | 5,680,220.00 | 4,650,165.00              | 243,460.00      | 1,191,895.00                                        | 1,164,031.00  | 885,628.00 | 416,404.00             | 14,231,803.00 |

## Charlevoix County

#### **Number of Traffic Crash Casualties**

#### **Number of Index Crimes**





#### Traffic Crash Costs

(in thousands)



#### **Index Crime Costs**

(in thousands)



Total cost of index crime: \$3,090,572 Cost of Index Crimes per county resident: \$139 Cost of Index Crimes per tax return filed: \$271

Total cost of traffic crashes: \$24,312,673 Cost of Traffic Crashes per county resident: \$1,094 Cost of Traffic Crashes per tax return filed: \$2,131

> Total Population (1992): 22,225 Tax Returns Filed (1992): 11,409

|                          | O            | osts of Traffic Crash | Costs of Traffic Crashes in Charlevoix County (1993 dollars) | inty (1993 dollars) |                         |               |
|--------------------------|--------------|-----------------------|--------------------------------------------------------------|---------------------|-------------------------|---------------|
|                          | Fatal        | Serious