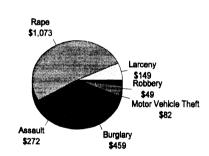

|  |  |  |
| Subtotal (Monetary Cost) | 0.00                                                    | 5,118.00   | 0.00    | 5,973.00  | 22,980.00 | 27,100.00 | 0.00                   | 61,171.00  |  |  |  |  |  |
| Quality of Life          | 0.00                                                    | 114,117.00 | 0.00    | 22,182.00 | 2,830.00  | 0.00      | 0.00                   | 139,129.00 |  |  |  |  |  |
| Total Cost               | 0.00                                                    | 119,235.00 | 0.00    | 28,155.00 | 25,810.00 | 27,100.00 | 0.00                   | 200,300.00 |  |  |  |  |  |

# Lake County

#### **Number of Traffic Crash Casualties**

#### **Number of Index Crimes**





#### **Traffic Crash Costs**

(in thousands)



#### **Index Crime Costs**

(in thousands)



Total cost of index crime: \$2,084,083 Cost of Index Crimes per county resident: \$231 Cost of Index Crimes per tax return filed: \$586

Total cost of traffic crashes: \$16,783,411 Cost of Traffic Crashes per county resident: \$1,859 Cost of Traffic crashes per tax return filed: \$4,718

> Total Population (1992): 9,029 Tax Returns Filed (1992): 3,557

|                          | Costs of Traffic Crashes in Lake County (1993 dollars) |                |                 |              |                         |               |  |  |  |  |  |  |
|--------------------------|--------------------------------------------------------|----------------|-----------------|--------------|-------------------------|---------------|--|--|--|--|--|--|
|                          | Fatal