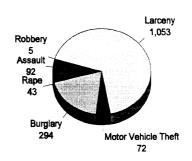

Loss     | 0.00   | 918.00       | 3,516.00        | 1,537.00         | 351,194.00    | 98,640.00  | 74,175.00              | 529,980.00   |
| Subtotal (Monetary Cost) | 0.00   | 46,062.00    | 14,356.00       | 57,739.00        | 409,044.00    | 148,508.00 | 78,315.00              | 754,024.00   |
| Quality of Life          | 0.00   | 1,027,053.00 | 34,336.00       | 214,426.00       | 50,374.00     | 0.00       | 3,870.00               | 1,330,059.00 |
| Total Cost               | 0.00   | 1,073,115.00 | 48,692.00       | 272,165.00       | 459,418.00    | 148,508.00 | 82,185.00              | 2,084,083.00 |

## Lapeer County 1993

#### **Number of Traffic Crash Casualties**

# Serious Injury 148 228 Minor Injury 586 Fatal 10 Property Damage Only 2,265

#### **Number of Index Crimes**



### Traffic Crash Costs

(in thousands)



#### **Index Crime Costs**

(in thousands)



Total cost of index crime: \$8,346,144 Cost of Index Crimes per county resident: \$106 Cost of Index Crimes per tax return filed: \$278

Total cost of traffic crashes: \$90,206,671 Cost of Traffic Crashes per county resident: \$1,149 Cost of Traffic Crashes per tax return filed: \$3,009

> Total Population (1992): 78,526 Tax Returns Filed (1992): 29,983

|                          | Costs of Traffic Crashes in Lapeer County (1993 dollars) |                |                 |               |                         |               |  |  |  |  |  |  |
|--------------------------|----------------------------------------------------------|----------------|-----------------|---------------|---------------