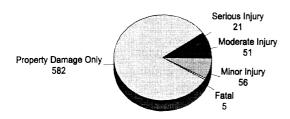

| 322,814,646.00                                  | 25,718,474.00              | 00:00                                                     | 14,620,860.00               | 0.00 14,620,860.00 3,098,014,941.00                                                                                         |
| Total Cost               | 2,618,581,420.00 | 874,588,725.00                                                              | 270,983,153.00     | 409,739,715.00                                  | 234,556,118.00             | 302,994,260.00                                            | 310,494,930.00              | 2,618,581,420.00 874,588,725.00 270,983,153.00 409,739,715.00 234,556,118.00 302,994,260.00 310,494,930.00 5,021,938,321.00 |

## Alcona County

### Number of Traffic Crash Casualties



### Number of Index Crimes



### Traffic Crash Costs

(in thousands)



### **Index Crime Costs**

(in thousands)



Total cost of index crime: \$996,084 Cost of Index Crimes per county resident: \$97 Cost of Index Crimes per tax return filed: \$240

Total cost of traffic crashes: \$24,711,428 Cost of Traffic Crashes per county resident: \$2,410 Cost of Traffic Crashes per tax return filed: \$5,949

> Total Population (1992): 10,254 Tax Returns Filed (1992): 4,154

|                          |               | Costs of Traffic Cras | Costs of Traffic Crashes in Alcona County (1993 dollars) | ty (1993 dollars) |                         |               |
|--------------------------|---------------|-----------------------|----------------------------------------------------------|----------