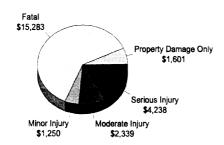

| 00:00                                                     | 14,620,860.00               | 0.00 14,620,860.00 3,098,014,941.00                                                                                         |
| Total Cost               | 2,618,581,420.00 | 874,588,725.00                                                              | 270,983,153.00     | 409,739,715.00                                  | 234,556,118.00             | 302,994,260.00                                            | 310,494,930.00              | 2,618,581,420.00 874,588,725.00 270,983,153.00 409,739,715.00 234,556,118.00 302,994,260.00 310,494,930.00 5,021,938,321.00 |

## Alcona County

### Number of Traffic Crash Casualties



### Number of Index Crimes



### Traffic Crash Costs

(in thousands)



### **Index Crime Costs**

(in thousands)



Total cost of index crime: \$996,084 Cost of Index Crimes per county resident: \$97 Cost of Index Crimes per tax return filed: \$240

Total cost of traffic crashes: \$24,711,428 Cost of Traffic Crashes per county resident: \$2,410 Cost of Traffic Crashes per tax return filed: \$5,949

> Total Population (1992): 10,254 Tax Returns Filed (1992): 4,154

|                          |               | Costs of Traffic Cras | Costs of Traffic Crashes in Alcona County (1993 dollars) | ty (1993 dollars) |                         |               |
|--------------------------|---------------|-----------------------|----------------------------------------------------------|-------------------|-------------------------|---------------|
|