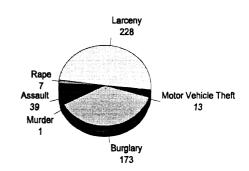

.00          | 91,586.00                                              | 565,308.00     | 999,448.00 | 224,503.00             | 3,091,511.00 |
| Quality of Life          | 1,851,111.00              | 1,851,111.00 4,222,329.00 | 77,256.00          | 340,124.00                                             | 69,618.00      | 00:00      | 11,094.00              | 6,571,532.00 |
| Total Cost               | 2,840,110.00 4,411,695.00 | 4,411,695.00              | 109,557.00         | 431,710.00                                             | 634,926.00     | 999,448.00 | 235,597.00             | 9,663,043.00 |

## Crawford County

#### **Number of Traffic Crash Casualties**

## Property Damage Only 506 Serious injury 43 Moderate Injury

Fatal

45

Minor Injury

117

#### **Number of Index Crimes**





(in thousands)



#### Index Crime Costs

(in thousands)



Total cost of index crime: \$4,805,662 Cost of Index Crimes per county resident: \$370 Cost of Index Crimes per tax return filed: \$867

Total cost of traffic crashes: \$30,029,198 Cost of Traffic Crashes per county resident: \$2,315 Cost of Traffic Crashes per tax return filed: \$5,419

> Total Population (1992): 12,972 Tax Returns Filed (1992): 5,541

| Medical Care         Fatal         Serious Injury           Medical Care         100,125.00         1,053,973.00           Future Earnings         4,951,715.00         1,172,997.00           Public Service         6,025.00         15,050.00           Property Damage Loss         56,645.00         207,776.00           Subtotal (Monetary Cost)         5,114,515.00         2,449