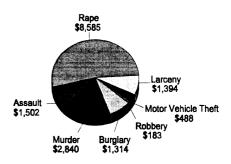

| 2,097,299.00   | 2,643,840.00 | 1,231,305.00           | 6,071,597.00  |
| Subtotal (Monetary Cost) | 3,955,996.00  | 547,626.00    | 269,175.00         | 657,030.00         | 2,442,774.00   | 3,980,448.00 | 1,300,029.00           | 13,153,078.00 |
| Quality of Life          | 7,404,444.00  | 12,210,519.00 | 643,800.00         | 2,440,020.00       | 300,829.00     | 0.00         | 64,242.00              | 23,063,854.00 |
| Total Cost               | 11,360,440.00 | 12,758,145.00 | 912,975.00         | 3,097,050.00       | 2,743,603.00   | 3,980,448.00 | 1,364,271.00           | 36,216,932.00 |

## St. Joseph County

#### **Number of Traffic Crash Casualties**



#### **Number of Index Crimes**



#### Traffic Crash Costs

(in thousands)



#### **Index Crime Costs**

(in thousands)



Total cost of index crime: \$16,304,609 Cost of Index Crimes per county resident: \$275 Cost of Index Crimes per tax return filed: \$742

Total cost of traffic crashes: \$74,533,900 Cost of Traffic Crashes per county resident: \$1,255 Cost of Traffic Crashes per tax return filed: \$3,393

> Total Population (1992): 59,388 Tax Returns Filed (1992): 21,969

|                          | 0             | osts of Traffic Crash | Costs of Traffic Crashes in St. Joseph County (1993 dollars) | unty (1993 dollars) |                         |               |
|--------------------------|---------------|-----------------------|--------------------------------------------------------------|---------------------|-------------------------|---------------|
|                          | Fatal         | Ser