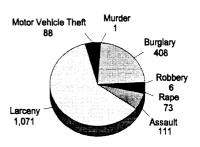

| 265,586.00        | 748,616.00                                      | 2,212,974.00   | 3,778,824.00 | 1,931,770.00 11,463,394,00 | 11,463,394,00 |
| Quality of Life                       | 3,702,222.00 | 3,702,222.00 12,210,519.00 | 635,216.00        | 635,216.00 2,780,144.00                         | 272,529.00     | 00.0         | 95,460.00                  | 19,696,090.00 |
| Total Cost                            | 5,680,220.00 | 5,680,220.00 12,758,145.00 | 900,802.00        | 3,528,760.00                                    | 2,485,503.00   | 3,778,824.00 | 2,027,230.00               | 31,159,484.00 |

# Montcalm County

## **Number of Traffic Crash Casualties**

# Property Damage Only 2,104 Serious Injury 206 Moderate Injury 225 19 341

## **Number of Index Crimes**



# Traffic Crash Costs

(in thousands)



# **Index Crime Costs**

(in thousands)



Total cost of index crime: \$15,355,202 Cost of Index Crimes per county resident: \$277 Cost of Index Crimes per tax return filed: \$576

Total cost of traffic crashes: \$123,370,915 Cost of Traffic Crashes per county resident: \$2,225 Cost of Traffic Crashes per tax return filed: \$4,631

> Total Population (1992): 55,445 Tax Returns Filed (1992): 26,638

|                          |               | osts of Traffic Crasl | Costs of Traffic Crashes in Montcalm County (1993 dollars) | inty (1993 dollars) |                         |                |
|--------------------------|---------------|-----------------------|------------------------------------------------------------|---------------------|---------