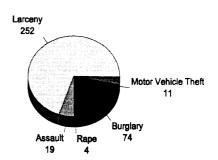

oss     | 1,206.00     | 2,142.00     | 3,516.00          | 2,597.00         | 643,198.00    | 360,000.00 | 173,075.00             | 1,185,734.00 |
| Subtotal (Monetary Cost) | 988,999.00   | 107,478.00   | 14,356.00         | 97,559.00        | 749,148.00    | 542,000.00 | 182,735.00             | 2,682,275.00 |
| Quality of Life          | 1,851,111.00 | 2,396,457.00 | 34,336.00         | 362,306.00       | 92,258.00     | 0.00       | 9,030.00               | 4,745,498.00 |
| Total Cost               | 2,840,110.00 | 2,503,935.00 | 48,692.00         | 459,865.00       | 841,406.00    | 542,000.00 | 191,765.00             | 7,427,773.00 |

## Iron County

#### **Number of Traffic Crash Casualties**

# Serious Injury 23 Moderate Injury 25 Minor Injury 59

#### **Number of Index Crimes**



## Traffic Crash Costs (in thousands)

(in thousands)



#### **Index Crime Costs**

(in thousands)



Total cost of index crime: \$1,179,686 Cost of Index Crimes per county resident: \$90 Cost of Index Crimes per tax return filed: \$217

Total cost of traffic crashes: \$24,215,148 Cost of Traffic Crashes per county resident: \$1,843 Cost of Traffic Crashes per tax return filed: \$4,456

> Total Population (1992): 13,136 Tax Returns Filed (1992): 5,434

|                          |               | Costs of Traffic Cr | Costs of Traffic Crashes in Iron County (1993 dollars) | (1993 dollars) |                         |               |
|--------------------------|---------------|---------------------|--------------------------------------------------------|----------------|-----------------