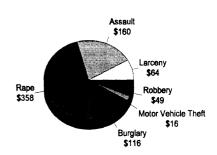

9,890.00               | 424,541.00 |
| Subtotal (Monetary Cost) | 00:00  | 15,354.00  | 00.00             | 13,937.00                                          | 363,084.00     | 153,928.00 | 10,442.00              | 556,745.00 |
| Quality of Life          | 00:00  | 342,351.00 | 0.00              | 51,758.00                                          | 44,714.00      | 0.00       | 516.00                 | 439,339.00 |
| Total Cost               | 0.00   | 357,705.00 | 0.00              | 65,695.00                                          | 407,798.00     | 153,928.00 | 10,958.00              | 996,084.00 |

## Alger County 1993

### Number of Traffic Crash Casualties

### Number of Index Crimes





### **Traffic Crash Costs**

(in thousands)



### **Index Crime Costs**

(in thousands)



Total cost of index crime: \$762,480 Cost of Index Crimes per county resident: \$82 Cost of Index Crimes per tax return filed: \$190

Total cost of traffic crashes: \$26,604,901 Cost of Traffic Crashes per county resident: \$2,846 Cost of Traffic Crashes per tax return filed: \$6,623

> Total Population (1992): 9,349 Tax Returns Filed (1992): 4,017

|                          |               | Costs of Traffic Cra | Costs of Traffic Crashes in Alger County (1993 dollars) | / (1993 dollars) |                         |               |
|--------------------------|---------------|----------------------|---------------------------------------------------------|------------------|-------------------------|---------------|
|                          | Fatal         | Serious Injury       | Mode