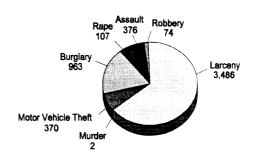

48,372.00  | 2,170.00               | 98,934.00    |
| Property Damage Loss     | 0.00   | 1,530.00     | 1,758.00          | 636.00          | 242,679.00       | 100,080.00 | 49,450.00              | 396,133.00   |
| Subtotal (Monetary Cost) | 0,00   | 76,770.00    | 7,178.00          | 23,892.00       | 282,654.00       | 150,676.00 | 52,210.00              | 593,380.00   |
| Quality of Life          | 0.00   | 1,711,755.00 | 17,168.00         | 88,728.00       | 34,809.00        | 0.00       | 2,580.00               | 1,855,040.00 |
| Total Cost               | 0.00   | 1,788,525.00 | 24,346.00         | 112,620.00      | 317,463.00       | 150,676.00 | 54,790.00              | 2,448,420.00 |

# Monroe County

### **Number of Traffic Crash Casualties**

# **Number of Index Crimes**





# **Traffic Crash Costs**

(in thousands)



# **Index Crime Costs**

(in thousands)



Total cost of index crime: \$31,159,484 Cost of Index Crimes per county resident: \$229 Cost of Index Crimes per tax return filed: \$581

Total cost of traffic crashes: \$206,549,154 Cost of Traffic Crashes per county resident: \$1,519 Cost of Traffic Crashes per tax return filed: \$3,852

> Total Population (1992): 135,962 Tax Returns Filed (1992): 53,616

|                          |               | Costs of Traffic Cras | Costs of Traffic Crashes in Monroe County (1993 dollars) | nty (1993 dollars) |                         |                |
|--------------------------|---------------|-----------------------|----------------------------------------------------------|--------------------|----------