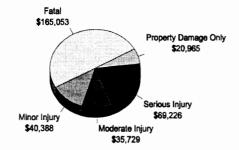

| 4,067,168.00   1,451,438.00   18,776,136.00 |
| Quality of Life          | 12,957,777.00 | 12,957,777.00 19,057,539.00 | 866,984.00         | 866,984.00 11,298,032.00                               | 255,549.00     | 00:00        | 71,724.00                                            | 44,507,605.00                               |
| Total Cost               | 19,880,770.00 | 19,880,770.00 19,912,245.00 | 1,229,473.00       | 1,229,473.00 14,340,280.00                             | 2,330,643.00   | 4,067,168.00 | 2,330,643.00 4,067,168.00 1,523,162.00 63,283,741.00 | 63,283,741.00                               |

# Kalamazoo County

#### **Number of Traffic Crash Casualties**



#### **Number of Index Crimes**



## Traffic Crash Costs

(in thousands)



#### **Index Crime Costs**

(in thousands)



Total cost of index crime: \$83,906,115 Cost of Index Crimes per county resident: \$372 Cost of Index Crimes per tax return filed: \$882

Total cost of traffic crashes: \$331,360,535 Cost of Traffic Crashes per county resident: \$1,468 Cost of Traffic Crashes per tax return filed: \$3,484

> Total Population (1992): 225,648 Tax Returns Filed (1992): 95,096

|                          | Ö              | Costs of Traffic Crash | ts of Traffic Crashes in Kalamazoo County (1993 dollars) | unty (1993 dollars) |                         |                |
|--------------------------|----------------|------------------------|----------------------------------------------------------|---------------------|-------------------------|----------------|
|