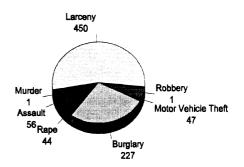

Monetary Cost) | 988,999.00   | 368,496.00   | 53,835.00       | 318,560.00                                                | 1,169,682.00      | 1,394,024.00 | 464,669.00             | 4.758.265.00  |
| Quality of Life          | 1,851,111.00 | 8,216,424.00 | 128,760.00      | 1,183,040.00                                              | 144,047.00        | 00.00        | 22,962.00              | 11,546,344.00 |
| Total Cost               | 2,840,110.00 | 8,584,920.00 | 182,595.00      | 1,501,600.00                                              | 1,313,729.00      | 1,394,024.00 | 487,631.00             | 16,304,609.00 |

#### Tuscola County 1993

#### **Number of Traffic Crash Casualties**

# Fatal 19 Minor Injury 245 Moderate Injury 166 Serious Injury 163

#### **Number of Index Crimes**



#### Traffic Crash Costs

(in thousands)



#### **Index Crime Costs**

(in thousands)



Total cost of index crime: \$9,955,383 Cost of Index Crimes per county resident: \$177 Cost of Index Crimes per tax return filed: \$417

Total cost of traffic crashes: \$108,019,196 Cost of Traffic Crashes per county resident: \$1,924 Cost of Traffic Crashes per tax return filed: \$4,520

> Total Population (1992): 56,130 Tax Returns Filed (1992): 23,896

|                          |               | Costs of Traffic Cras | shes in Tuscola Cour | nty (1993 dollars) |                         |                |
|--------------------------|---------------|-----------------------|----------------------|--------------------|-------------------------|----------------|
|                          | Fatal