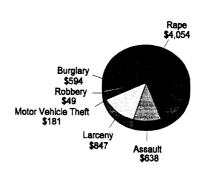

2,097,625.00  |
| Subtotal (Monetary Cost) | 1,977,998.00 | 368,496.00   | 32,301.00         | 125,433.00       | 742,254.00        | 1,720,308.00 | 313,260.00             | 5,280,050.00  |
| Quality of Life          | 3,702,222.00 | 8,216,424.00 | 77,256.00         | 465,822.00       | 91,409.00         | 0.00         | 15,480.00              | 12,568,613.00 |
| Total Cost               | 5,680,220.00 | 8,584,920.00 | 109,557.00        | 591,255.00       | 833,663.00        | 1,720,308.00 | 328,740.00             | 17,848,663.00 |

## Gratiot County 1993

#### Number of Traffic Crash Casualties

## Serious Injury 118 Moderate Injury 138 Minor Injury 266 Fatal 7

#### **Number of Index Crimes**



#### **Traffic Crash Costs**

(in thousands)



#### **Index Crime Costs**

(in thousands)



Total cost of index crime: \$6,361,903 Cost of Index Crimes per county resident: \$161 Cost of Index Crimes per tax return filed: \$374

Total cost of traffic crashes: \$60,884,884 Cost of Traffic Crashes per county resident: \$1,543 Cost of Traffic Crashes per tax return filed: \$3,580

> Total Population (1992): 39,450 Tax Returns Filed (1992): 17,005

|                          |               | Costs of Traffic Cra | shes in Gratiot Coun | ty (1993 dollars) |                         |               |
|--------------------------|---------------|----------------------|----------------------|-------------------|-------------------------|---------------|
|                          | Fatal         | Serious Injury       | Moderate Injury      | Minor Injury      | Property Damage<br>Only