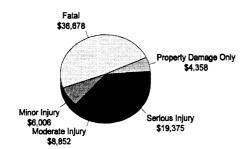

0   |
| Property Damage Loss     | 0.00   | 3,468.00     | 3,516.00          | 3,604.00         | 453,790.00     | 562,320.00 | 163,185.00             | 1,189,883.00 |
| Subtotal (Monetary Cost) | 0.00   | 174,012.00   | 14,356.00         | 135,388.00       | 528,540.00     | 846,604.00 | 172,293.00             | 1,871,193.00 |
| Quality of Life          | 0.00   | 3,879,978.00 | 34,336.00         | 502,792.00       | 65,090.00      | 0.00       | 8,514.00               | 4,490,710.00 |
| Total Cost               | 0.00   | 4,053,990.00 | 48,692.00         | 638,180.00       | 593,630.00     | 846,604.00 | 180,807.00             | 6,361,903.00 |

## Hillsdale County

#### **Number of Traffic Crash Casualties**

#### **Number of Index Crimes**





#### Traffic Crash Costs

(in thousands)



#### **Index Crime Costs**

(in thousands)



Total cost of index crime: \$16,839,560 Cost of Index Crimes per county resident: \$379 Cost of Index Crimes per tax return filed: \$952

Total cost of traffic crashes: \$75,268,783 Cost of Traffic Crashes per county resident: \$1,695 Cost of Traffic Crashes per tax return filed: \$4,256

> Total Population (1992): 44,407 Tax Returns Filed (1992): 17,687

|                          |               | Costs of Traffic Cras | Costs of Traffic Crashes in Hillsdale County (1993 dollars) | nty (1993 dollars) |                         |               |
|--------------------------|---------------|-----------------------|-------------------------------------------------------------|--------------------|-------------------------|---------------|
|