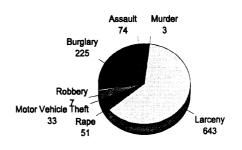

,788.00 | 7,161.00               | 382,569.00   |
| Property Damage Loss     | 0.00   | 3,468.00     | 3,516.00          | 3,604.00         | 453,790.00     | 562,320.00 | 163,185.00             | 1,189,883.00 |
| Subtotal (Monetary Cost) | 0.00   | 174,012.00   | 14,356.00         | 135,388.00       | 528,540.00     | 846,604.00 | 172,293.00             | 1,871,193.00 |
| Quality of Life          | 0.00   | 3,879,978.00 | 34,336.00         | 502,792.00       | 65,090.00      | 0.00       | 8,514.00               | 4,490,710.00 |
| Total Cost               | 0.00   | 4,053,990.00 | 48,692.00         | 638,180.00       | 593,630.00     | 846,604.00 | 180,807.00             | 6,361,903.00 |

## Hillsdale County

#### **Number of Traffic Crash Casualties**

#### **Number of Index Crimes**





#### Traffic Crash Costs

(in thousands)



#### **Index Crime Costs**

(in thousands)



Total cost of index crime: \$16,839,560 Cost of Index Crimes per county resident: \$379 Cost of Index Crimes per tax return filed: \$952

Total cost of traffic crashes: \$75,268,783 Cost of Traffic Crashes per county resident: \$1,695 Cost of Traffic Crashes per tax return filed: \$4,256

> Total Population (1992): 44,407 Tax Returns Filed (1992): 17,687

|                          |               | Costs of Traffic Cras | Costs of Traffic Crashes in Hillsdale County (1993 dollars) | nty (1993 dollars) |                         |               |
|--------------------------|---------------|-----------------------|-------------------------------------------------------------|--------------------|-----