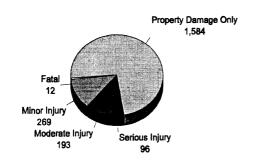

71,788.00 | 7,161.00               | 382,569.00   |
| Property Damage Loss     | 0.00   | 3,468.00     | 3,516.00          | 3,604.00         | 453,790.00     | 562,320.00 | 163,185.00             | 1,189,883.00 |
| Subtotal (Monetary Cost) | 0.00   | 174,012.00   | 14,356.00         | 135,388.00       | 528,540.00     | 846,604.00 | 172,293.00             | 1,871,193.00 |
| Quality of Life          | 0.00   | 3,879,978.00 | 34,336.00         | 502,792.00       | 65,090.00      | 0.00       | 8,514.00               | 4,490,710.00 |
| Total Cost               | 0.00   | 4,053,990.00 | 48,692.00         | 638,180.00       | 593,630.00     | 846,604.00 | 180,807.00             | 6,361,903.00 |

## Hillsdale County

#### **Number of Traffic Crash Casualties**

#### **Number of Index Crimes**





#### Traffic Crash Costs

(in thousands)



#### **Index Crime Costs**

(in thousands)



Total cost of index crime: \$16,839,560 Cost of Index Crimes per county resident: \$379 Cost of Index Crimes per tax return filed: \$952

Total cost of traffic crashes: \$75,268,783 Cost of Traffic Crashes per county resident: \$1,695 Cost of Traffic Crashes per tax return filed: \$4,256

> Total Population (1992): 44,407 Tax Returns Filed (1992): 17,687

|                          |               | Costs of Traffic Cras | Costs of Traffic Crashes in Hillsdale County (1993 dollars) | nty (1993 dollars) |                         |               |
|--------------------------|---------------|-----------------------|-------------------------------------------------------------|--------------------|---