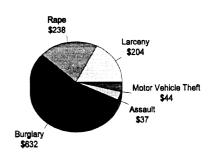

| 574,500.00     | 311,108.00 | 161,851,00             | 1,207,839,00 |
| Quality of Life          | 0.00   | 2,510,574.00      | 0.00              | 177,456.00                                             | 70,750.00      | 00.00      | 7,998.00               | 2,766,778.00 |
| Total Cost               | 00:0   | 0.00 2,623,170.00 | 00'0              | 225,240.00                                             | 645,250.00     | 311,108.00 | 169,849.00             | 3,974,617.00 |

# Oscoda County 1993

#### Number of Traffic Crash Casualties

# Fatal 7 Minor Injury 42 Property Damage Only 362 Moderate Injury 36 Serious Injury 32

#### Number of Index Crimes



#### Traffic Crash Costs

(in thousands)



#### **Index Crime Costs**

(in thousands)



Total cost of index crime: \$1,155,979

Cost of Index Crimes per county resident: \$141

Cost of Index Crimes per tax return filed: \$355

Total cost of traffic crashes: \$31,438,804 Cost of Traffic Crashes per county resident: \$3,824 Cost of Traffic crashes per tax return filed: \$9,653

> Total Population (1992): 8,222 Tax Returns Filed (1992): 3,257

|                          |               | Costs of Traffic Cra | shes in Oscoda Cour | ity (1993 dollars) |                         |               |
|--------------------------|---------------|----------------------|---------------------|--------------------|-------------------------|---------------|
|                          | Fatal         | Serious Injury       | Moderate Injury     | Minor Injury       | Property Damage<br>Only