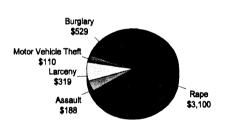

.00                                          | 2,451,522.00  | 4,188,363.00  | 8,258,668.00  | 17,365,986.00 | 32,312,956.00 | 25,217,430.00          | 123,420,891.00 |  |  |  |  |  |  |
| Quality of Life          | 62,937,774.00                                          | 54,662,043.00 | 10,017,528.00 | 30,670,312.00 | 2,138,631.00  | 0.00          | 1,246,140.00           | 161,672,428.00 |  |  |  |  |  |  |
| Total Cost               | 96,563,740.00                                          | 57,113,565.00 | 14,205,891.00 | 38,928,980.00 | 19,504,617.00 | 32,312,956.00 | 26,463,570.00          | 285,093,319.00 |  |  |  |  |  |  |

# Oceana County 1993

# **Number of Traffic Crash Casualties**



## **Number of Index Crimes**





(in thousands)



# **Index Crime Costs**

(in thousands)



Total cost of index crime: \$4,245,191 Cost of Index Crimes per county resident: \$185 Cost of Index Crimes per tax return filed: \$408

Total cost of traffic crashes: \$29,934,319
Cost of Traffic Crashes per county resident: \$1,304
Cost of Traffic Crashes per tax return filed: \$2,879

Total Population (1992): 22,954 Tax Returns Filed (1992): 10,396

|                          |              | Costs of Traffic Cras | shes in Oceana Cour | ity (1993 dollars) |                         |               |
|--------------------------|--------------|-----------------------|---------------------|--------------------|-------------------------|---------------|
|                          | Fatal        | Serious Injury        | Moderate Injury     | Minor Injury       | Property Damage<br>Only |