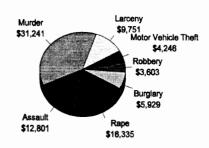

68.00   1,451,438.00   18,776,136.00 |
| Quality of Life          | 12,957,777.00 | 12,957,777.00 19,057,539.00 | 866,984.00         | 866,984.00 11,298,032.00                               | 255,549.00     | 00:00        | 71,724.00                                            | 44,507,605.00                               |
| Total Cost               | 19,880,770.00 | 19,880,770.00 19,912,245.00 | 1,229,473.00       | 1,229,473.00 14,340,280.00                             | 2,330,643.00   | 4,067,168.00 | 2,330,643.00 4,067,168.00 1,523,162.00 63,283,741.00 | 63,283,741.00                               |

# Kalamazoo County

#### **Number of Traffic Crash Casualties**



#### **Number of Index Crimes**



## Traffic Crash Costs

(in thousands)



#### **Index Crime Costs**

(in thousands)



Total cost of index crime: \$83,906,115 Cost of Index Crimes per county resident: \$372 Cost of Index Crimes per tax return filed: \$882

Total cost of traffic crashes: \$331,360,535 Cost of Traffic Crashes per county resident: \$1,468 Cost of Traffic Crashes per tax return filed: \$3,484

> Total Population (1992): 225,648 Tax Returns Filed (1992): 95,096

|                          | Ö              | Costs of Traffic Crash | ts of Traffic Crashes in Kalamazoo County (1993 dollars) | unty (1993 dollars) |                         |                |
|--------------------------|----------------|------------------------|----------------------------------------------------------|---------------------|-------------------------|----------------|
|                          | Fatal          | Se