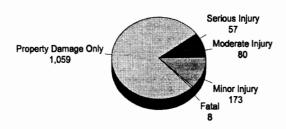

020.00 | 6,510.00               | 387,511.00   |
| Property Damage Loss     | 0.00   | 2,652.00     | 1,758.00          | 1,166.00         | 396,573.00    | 622,800.00 | 148,350.00             | 1,173,299.00 |
| Subtotal (Monetary Cost) | 0.00   | 133,068.00   | 7,178.00          | 43,802.00        | 461,898.00    | 937,660.00 | 156,630.00             | 1,740,236.00 |
| Quality of Life          | 0.00   | 2,967,042.00 | 17,168.00         | 162,668.00       | 56,883.00     | 0.00       | 7,740.00               | 3,211,501.00 |
| Total Cost               | 0.00   | 3,100,110.00 | 24,346.00         | 206,470.00       | 518,781.00    | 937,660.00 | 164,370.00             | 4,951,737.00 |

#### Dickinson County 1993

#### **Number of Traffic Crash Casualties**

#### **Number of Index Crimes**





#### **Traffic Crash Costs**

(in thousands)



#### **Index Crime Costs**

(in thousands)



Total cost of index crime: \$3,664,702 Cost of Index Crimes per county resident: \$136 Cost of Index Crimes per tax return filed: \$366

Total cost of traffic crashes: \$46,401,172 Cost of Traffic Crashes per county resident: \$1,718 Cost of Traffic Crashes per tax return filed: \$4,632

> Total Population (1992): 27,014 Tax Returns Filed (1992): 10,017

|                          | C             | Costs of Traffic Cras | hes in Dickinson Cou | nty (1993 dollars) |                         |               |
|--------------------------|---------------|-----------------------|----------------------|--------------------|-------------------------|---------------|
|                          | Fatal