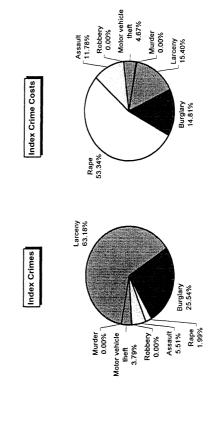

| 21,345,741 |

## **Mason County 1998**

| Traffic Crash Casualty                 | Traffic Crash | Traffic Crash |
|----------------------------------------|---------------|---------------|
| Severity                               | Casualties    | Costs         |
| Property damage only                   | 1885          | \$3,611,660   |
| Minor injury                           | 216           | \$4,258,224   |
| Moderate injury                        | 126           | \$5,211,234   |
| Serious injury                         | 25            | \$9,120,912   |
| Fatal                                  | 4             | \$12,729,008  |
| Total                                  |               | \$34,931,038  |
| Average cost of traffic crash casualty | sh casualty   | \$15,267      |







Traffic Crash Costs

Traffic Crash Casualties

| Cos                          | sts of Traffic | Crashes in I   | Costs of Traffic Crashes in Mason County (1997 dollars) | ty (1997 doll | ars)                    |            |
|------------------------------|----------------|----------------|---------------------------------------------------------|---------------|-------------------------|------------|
|                              | Fatal          | Serious Injury | Moderate Injury                                         | Minor Injury  | Property Damage<br>Only | Total      |
| Medical Care                 | 89,016         | 995,448        | 481,698                                                 | 443,016       | 128,180                 | 2,137,358  |
| Future Earnings (Loss Wages