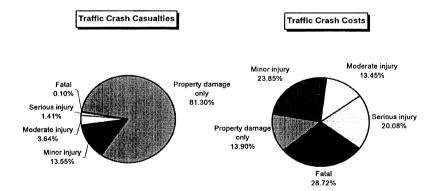

|
| Fatal                           | 92                       | \$292,767,184          |
| Total                           |                          | \$1,019,223,346        |
| Average cost of traffic cra     | sh casualty              | \$11.204               |

| Property damage only             | /3955   | \$141,697,780   |
|----------------------------------|---------|-----------------|
| Minor injury                     | 12328   | \$243,034,192   |
| Moderate injury                  | 3314    | \$137,063,726   |
| Serious injury                   | 1279    | \$204,660,464   |
| Fatal                            | 92      | \$292,767,184   |
| Total                            |         | \$1,019,223,346 |
| Average cost of traffic crash ca | asualty | \$11,204        |







| Cos                          | Costs of Traffic Crashes in Oakland County (1997 dollars) | Srashes in O   | akland Cour                    | nty (1997 dol | lars)                   |               |
|------------------------------|-----------------------------------------------------------|----------------|--------------------------------|---------------|-------------------------|---------------|
|                              | Fatal                                                     | Serious Injury | Serious Injury Moderate Injury | Minor Injury  | Property Damage<br>Only | Total         |
| Medical Care                 | 2,047,368                                                 | 22,336,456     | 12,669,422                     | 25,284,728    | 5,028,940               | 67,366,9