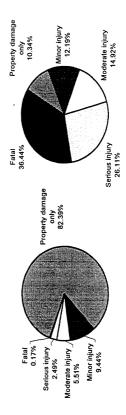

| 21,345,741 |

## **Mason County 1998**

| Traffic Crash Casualty                 | Traffic Crash | Traffic Crash |
|----------------------------------------|---------------|---------------|
| Severity                               | Casualties    | Costs         |
| Property damage only                   | 1885          | \$3,611,660   |
| Minor injury                           | 216           | \$4,258,224   |
| Moderate injury                        | 126           | \$5,211,234   |
| Serious injury                         | 25            | \$9,120,912   |
| Fatal                                  | 4             | \$12,729,008  |
| Total                                  |               | \$34,931,038  |
| Average cost of traffic crash casualty | sh casualty   | \$15,267      |







Traffic Crash Costs

Traffic Crash Casualties

| Cos                          | sts of Traffic | Crashes in I   | Costs of Traffic Crashes in Mason County (1997 dollars) | ty (1997 doll | ars)                    |            |
|------------------------------|----------------|----------------|---------------------------------------------------------|---------------|-------------------------|------------|
|                              | Fatal          | Serious Injury | Moderate Injury                                         | Minor Injury  | Property Damage<br>Only | Total      |
| Medical Care                 | 89,016         | 995,448        | 481,698                                                 | 443,016       | 128,180                 | 2,137,358  |
| Future Earnings (Loss Wages)