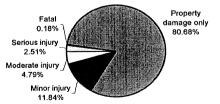

|------------------------------------|-----------------------------|------------------------|
| Property damage only               | 11783                       | \$22,576,228           |
| Minor injury                       | 1729                        | \$34,085,506           |
| Moderate injury                    | 700                         | \$28,951,300           |
| Serious injury                     | 367                         | \$58,725,872           |
| Fatal                              | 26                          | \$82,738,552           |
| Total                              |                             | \$227,077,458          |
| Average cost of traffic cra        | sh casualty                 | \$15,548               |

Traffic Crash Costs Traffic Crash Casualties









| Cos                          | Costs of Traffic Crashes in Saginaw County (1997 dollars) | Crashes in S   | aginaw Cour     | nty (1997 do | lars)                   |             |
|------------------------------|-----------------------------------------------------------|----------------|-----------------|--------------|-------------------------|-------------|
|                              | Fatal                                                     | Serious Injury | Moderate Injury | Minor Injury | Property Damage<br>Only | Total       |
| Medical Care                 | 578,604                                                   | 6,409,288      | 2,676,100       | 3,546,179    | 801,244                 | 14,011,415  |
| Future Earnings (Loss Wages) | 27,381,952