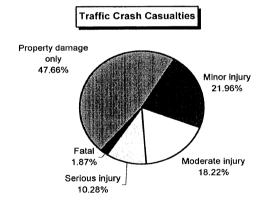

| 108,624      | 1,435,155                                   | 708,500  | 451,350                | 8,296,801 |

### **Midland County 1998**

### **Alcohol-Involved Crashes**

| Traffic Crash        | Traffic Crash | Traffic Crash |
|----------------------|---------------|---------------|
| Casualty Severity    | Casualties    | Costs         |
| Property damage only | 102           | \$235,518     |
| Minor injury         | 47            | \$948,789     |
| Moderate injury      | 39            | \$2,000,076   |
| Serious injury       | 22            | \$4,894,318   |
| Fatal                | 4             | \$13,713,232  |
| Total                |               | \$21,791,933  |
|                      |               |               |

Average cost of traffic crash casualty \$101,831





| Costs of Ale                 | cohol-Involved | Traffic Crash  | nes in Midlan   | d County (1  | 997 dollars)            |            |
|------------------------------|----------------|----------------|-----------------|--------------|-------------------------|------------|
|                              | Fatal          | Serious Injury | Moderate Injury | Minor Injury | Property Damage<br>Only | Total      |
| Medical Care                 | 89,016         | 512,490        | 167,076         | 92,308       | 14,076                  |            |
| Future Earnings (Loss Wages) | 4,853,552      | 796,686        | 401,193         | 195,614      | 46,410                  |            |
| Public Services              | 5,100          | 7,942          | 8,619           | 6,345        | 3