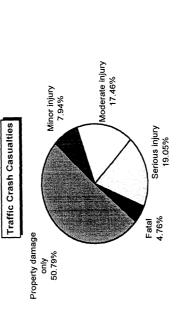

,158,811 |

## Kalkaska County 1998

| Traffic Crash                          | Traffic Crash  | Traffic Crash |
|----------------------------------------|----------------|---------------|
| Casualty Severity                      | Casualties     | Costs         |
| Property damage only                   | 32             | \$73,888      |
| Minor injury                           | 5              | \$100,935     |
| Moderate injury                        | 11             | \$564,124     |
| Serious injury                         | 12             | \$2,669,628   |
| Fatal                                  | က              | \$10,284,924  |
| Total                                  |                | \$13,693,499  |
| Average cost of traffic crash casualty | crash casualty | \$217,357     |





| Costs of Alcohol-In            | 1 (        | raffic Crash   | wolved Traffic Crashes in Kalkaska County (1997 dollars) | ka County (1 | 997 dollars)            |            |
|--------------------------------|------------|----------------|----------------------------------------------------------|--------------|-------------------------|------------|
|                                | 1          | Serious Injury | Moderate Injury                                          | Minor Injury | Property Damage<br>Only | Total      |
| Modical Care                   | 66.762     | 279,540        | 47,124                                                   | 9,820        | 4,416                   | 407,662    |
| Figure Care (1 oss Wades)      | 3 640,164  | 434,556        | 113,157