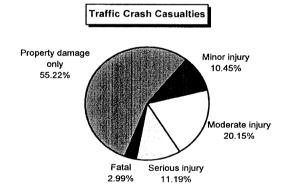

Alcohol-Involved Crashes**

| Traffic Crash           | Traffic Crash | Traffic Crash<br>Costs |  |
|-------------------------|---------------|------------------------|--|
| Casualty Severity       | Casualties    |                        |  |
| Property damage only    | 74            | \$170,866              |  |
| Minor injury            | 14            | \$282,618              |  |
| Moderate injury         | 27            | \$1,384,668            |  |
| Serious injury          | 15            | \$3,337,035            |  |
| Fatal                   | 4             | \$13,713,232           |  |
| Total                   |               | \$18,888,419           |  |
| Average cost of traffic | \$140 958     |                        |  |

Average cost of traffic crash casualty

\$140,958





| Costs of Alcohol-Involved Traffic Crashes in Wexford County (1997 dollars) |            |                |                 |              |                         |            |  |
|----------------------------------------------------------------------------|------------|----------------|-----------------|--------------|-------------------------|------------|--|
|                                                                            | Fatal      | Serious Injury | Moderate Injury | Minor Injury | Property Damage<br>Only | Total      |  |
| Medical Care                                                               | 89,016     | 349,425        | 115,668         | 27,496       | 10,212                  | 591,817    |  |
| Future Earnings (Loss Wages)