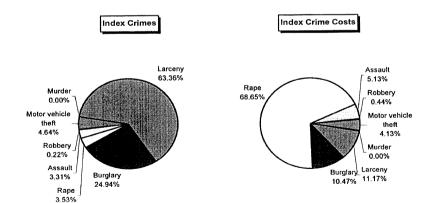

h<br>Casualties | Traffic Crash<br>Costs |
|------------------------------------|-----------------------------|------------------------|
| Property damage only               | 724                         | \$1,387,184            |
| Minor injury                       | 67                          | \$1,320,838            |
| Moderate injury                    | 41                          | \$1,695,719            |
| Serious injury                     | 31                          | \$4,960,496            |
| Fatal                              | 3                           | \$9,546,756            |
| Total                              |                             | \$18,910,993           |
| Average cost of traffic cras       | h casualty                  | \$21,837               |







| Cosi                         | Costs of Traffic Crashes in Gogebic County (1997 dollars) | Crashes in G   | ogebic Cour     | nty (1997 dol | lars)                   |            |
|------------------------------|-----------------------------------------------------------|----------------|-----------------|---------------|-------------------------|------------|
|                              | Fatal                                                     | Serious Injury | Moderate Injury | Minor Injury  | Property Damage<br>Only | Total      |
| Medical Care                 | 66,762                                                    | 541,384        | 156,743         | 137,417       | 49,232                  | 951,538    |
| Future Earnings (Loss Wages) | 3,159,456