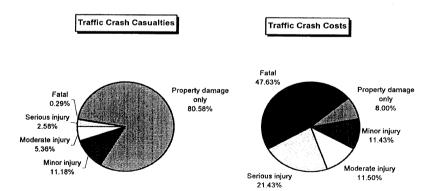

| 615,408                                                 | 181,683      | 96,92                   | 3,118,759 |

### **Eaton County 1998**

| Traffic Crash Casualty       | Traffic Crash | Traffic Crash |
|------------------------------|---------------|---------------|
| Severity                     | Casualties    | Costs         |
| Property damage only         | 5303          | \$10,160,548  |
| Minor injury                 | 736           | \$14,509,504  |
| Moderate injury              | 353           | \$14,599,727  |
| Serious injury               | 170           | \$27,202,720  |
| Fatal                        | 19            | \$60,462,788  |
| Total                        |               | \$126,935,287 |
| Average cost of traffic cras | sh casualty   | \$19,288      |







| Ö                            | sts of Traffic | Crashes in     | Costs of Traffic Crashes in Eaton County (1997 dollars) | y (1997 dolla | ırs)                    |             |
|------------------------------|----------------|----------------|---------------------------------------------------------|---------------|-------------------------|-------------|
|                              | Fatal          | Serious Injury | Serious Injury Moderate Injury                          | Minor Injury  | Property Damage<br>Only | Total       |
| Medical Care                 | 422,826        | 2,968,880      | 1,349,519                                               | 1,509,536     | 360,604                 | 6,611,365   |
| Future Earnings (Loss Wages) | 20,009,888     | 4,005,710      | 2,748