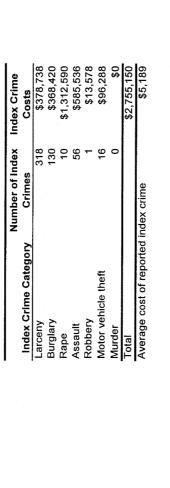

| Traffic Crash | Traffic Crash |
|----------------------------------------|---------------|---------------|
| Severity                               | Casualties    | Costs         |
| Property damage only                   | 1263          | \$2,419,908   |
| Minor injury                           | 81            | \$1,596,834   |
| Moderate injury                        | 99            | \$2,812,412   |
| Serious injury                         | 42            | \$6,720,672   |
| Fatal                                  | 2             | \$6,364,504   |
| Total                                  |               | \$19,914,330  |
| Average cost of traffic crash casualty | sh casualty   | \$13,677      |
|                                        |               |               |





Traffic Crash Casualties

Fatal 0.14%

Serious injury
2.88%
Moderate injury
4.67%
Minor injury
5.56%

| Cost                         | ts of Traffic ( | Srashes in M   | Costs of Traffic Crashes in Manistee County (1997 dollars) | nty (1997 do | llars)                  |            |
|------------------------------|-----------------|----------------|------------------------------------------------------------|--------------|-------------------------|------------|
|                              | Fatal           | Serious Injury | Moderate Injury                                            | Minor Injury | Property Damage<br>Only | Total      |
| Medical Care                 | 44,508          | 733,488        | 259,964                                                    | 166,131      | 8