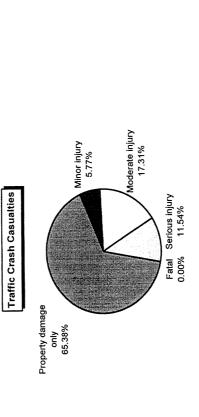

58,999 |

# **Gogebic County 1998**

| Traffic Crash                          | Traffic Crash  | Traffic Crash |
|----------------------------------------|----------------|---------------|
| <b>Casualty Severity</b>               | Casualties     | Costs         |
| Property damage only                   | 34             | \$78,506      |
| Minor injury                           |                | \$60,561      |
| Moderate injury                        | 6              | \$461,556     |
| Serious injury                         | 9              | \$1,334,814   |
| Fatal                                  | 0              | \$0           |
| Total                                  |                | \$1,935,437   |
| Average cost of traffic crash casualty | crash casualty | \$37,220      |





| Costs of Alcohol-Inv         | cohol-Involved 7 | raffic Crash   | olved Traffic Crashes in Gogebic County (1997 dollars) | ic County (1 | 997 dollars)            |           |
|------------------------------|------------------|----------------|--------------------------------------------------------|--------------|-------------------------|-----------|
|                              | Fatal            | Serious Injury | Moderate Injury                                        | Minor Injury | Property Damage<br>Only | Total     |
| Medical Care                 | 0                | 139,770        | 38,556                                                 | 5,892        | 4,692                   | 188,910   |
| Future Farnings (Loss Wades) | 0                | 217,278        | 92,583