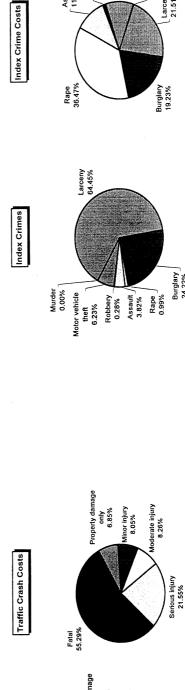

-----------------------------------|-----------------|-------------|
| Index Crime Category                 | Crimes          | Costs       |
| Larceny                              | 455             | \$541,905   |
| Burglary                             | 171             | \$484,614   |
| Rape                                 | 7               | \$918,813   |
| Assault                              | 27              | \$282,312   |
| Robbery                              | 2               | \$27,156    |
| Motor vehicle theft                  | 44              | \$264,792   |
| Murder                               | 0               | \$0         |
| Total                                |                 | \$2,519,592 |
| Average cost of reported index crime | index crime     | \$3,569     |



Assault 11.20%
Robbery 1.08%
Motor vehicle theft 10.51%
Murder 0.00%

Traffic Crash Casualties

| Cost                         | s of Traffic C | rashes in Ch   | nippewa Cou     | nty (1997 do | ollars)                 |            |
|------------------------------|----------------|----------------|-----------------|--------------|-------------------------|------------|
|                              | Fatal          | Serious Injury | Moderate Injury | Minor Injury | Property Damage<br>Only | Total      |
| Medical Care                 | 178,032        | 1,082,768      | 351,716         | 385,588      | 111,928                 | 2,110,032  |
| Future Earnings (Loss Wages) | 8,425,216      | 1,460,906      | 716,312         | 728,688      | 525,074                 | 11,856,196 |
| Publi