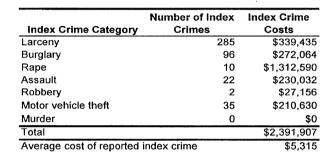

alty<br>Severity | Traffic Crash Casualties | Traffic Crash<br>Costs |
|------------------------------------|--------------------------|------------------------|
| Property damage only               | 1338                     | \$2,563,608            |
| Minor injury                       | 152                      | \$2,996,528            |
| Moderate injury                    | 111                      | \$4,590,849            |
| Serious injury                     | 47                       | \$7,520,752            |
| Fatal                              | 4                        | \$12,729,008           |
| Total                              |                          | \$30,400,745           |
| Average cost of traffic cras       | sh casualty              | \$18,402               |







| Ö                            | Costs of Traffic Crashes in Otsego County (1997 dollars) | Crashes in (   | Otsego Coun     | ity (1997 doll | ars)                    |            |
|------------------------------|----------------------------------------------------------|----------------|-----------------|----------------|-------------------------|------------|
|                              | Fatal                                                    | Serious Injury | Moderate Injury | Minor Injury   | Property Damage<br>Only | Total      |
| Medical Care                 | 89,016                                                   | 820,808        | 424,353         | 311,752        | 90,984                  | 1,736,913  |
| Future Earnings (Loss Wages) | 4,212,608