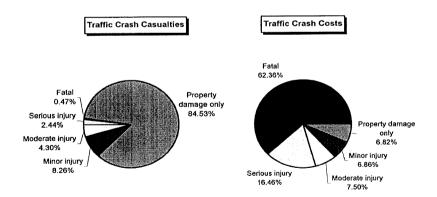

ash<br>Casualties | Traffic Crash<br>Costs |
|------------------------------------|-----------------------------|------------------------|
| Property damage only               | 727                         | \$1,392,932            |
| Minor injury                       | 71                          | \$1,399,694            |
| Moderate injury                    | 37                          | \$1,530,283            |
| Serious injury                     | 21                          | \$3,360,336            |
| Fatal                              | 4                           | \$12,729,008           |
| Total                              |                             | \$20,412,253           |
| Average cost of traffic cra        | sh casualty                 | \$23,735               |







| Costs                        | of Traffic Cr | ashes in Pre   | osts of Traffic Crashes in Presque Isle County (1997 dollars) | unty (1997 c | lollars)                |            |
|------------------------------|---------------|----------------|---------------------------------------------------------------|--------------|-------------------------|------------|
|                              | Fatal         | Serious Injury | Moderate Injury                                               | Minor Injury | Property Damage<br>Only | Total      |
| Medical Care                 | 89,016        | 366,744        | 141,451                                                       | 145,621      | 49,436                  | 792,268    |
| Future Earnings (Loss Wages) | 4,212,608     | 494,823