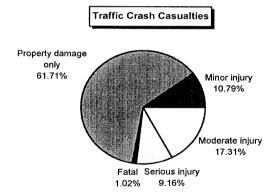

| 1,547,488  | 244,404 | 2,150,946 | 1,380,158 | 1,041,114              | 20,831,769 |

### **Livingston County 1998**

| Traffic Crash           | Traffic Crash  | Traffic Crash |
|-------------------------|----------------|---------------|
| Casualty Severity       | Casualties     | Costs         |
| Property damage only    | 303            | \$699,627     |
| Minor injury            | 53             | \$1,069,911   |
| Moderate injury         | 85             | \$4,359,140   |
| Serious injury          | 45             | \$10,011,105  |
| Fatal                   | 5              | \$17,141,540  |
| Total                   |                | \$33,281,323  |
| Average cost of traffic | crash casualty | \$67,783      |





| Costs of Alco                | hol-Involved Tr | affic Crashe   | es in Livingst  | on County (  | 1997 dollars            | )          |
|------------------------------|-----------------|----------------|-----------------|--------------|-------------------------|------------|
| ·                            | Fatal           | Serious Injury | Moderate Injury | Minor Injury | Property Damage<br>Only | Total      |
| Medical Care                 | 111,270         | 1,048,275      | 364,140         | 104,092      | 41,814                  | 1,669,591  |
| Future Earnings (Loss Wages) | 6,066,940       | 1,629,585      | 874,395         | 220,586      | 137,865                 | 8,929,371  |
| Public Services              | 6,375           | 16,245         | 18,785          | 7,155