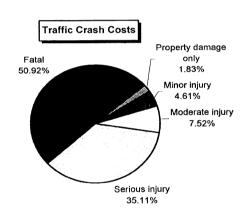

ty Severity | Traffic Crash<br>Casualties | Traffic Crash<br>Costs |
|---------------------------------|-----------------------------|------------------------|
| Property damage only            | 428                         | \$988,252              |
| Minor injury                    | 123                         | \$2,483,001            |
| Moderate injury                 | 79                          | \$4,051,436            |
| Serious injury                  | 85                          | \$18,909,865           |
| Fatal                           | 8                           | \$27,426,464           |
| Total                           |                             | \$53,859,018           |
| Average cost of traffic         | crash casualty              | \$74,494               |





| Costs of Al                  | cohol-Involved 1 | raffic Crash   | es in Sagina    | w County (1  | 997 dollars)            |            |
|------------------------------|------------------|----------------|-----------------|--------------|-------------------------|------------|
|                              | Fatal            | Serious Injury | Moderate Injury | Minor Injury | Property Damage<br>Only | Total      |
| Medical Care                 | 178,032          | 1,980,075      | 338,436         | 241,572      | 59,064                  | 2,797,179  |
| Future Earnings (Loss Wages) | 9,707,104        | 3,078,105      | 812,673         | 511,926      | 194,740                 | 14,304,548 |
| Public Services              | 10,200           | 30,685         | 17,459          | 16,605