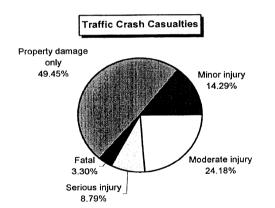

alty Severity | Traffic Crash<br>Casualties | Traffic Crash<br>Costs |
|---------------------------------|-----------------------------|------------------------|
| Property damage only            | 45                          | \$103,905              |
| Minor injury                    | 13                          | \$262,431              |
| Moderate injury                 | 22                          | \$1,128,248            |
| Serious injury                  | 8                           | \$1,779,752            |
| Fatal                           | 3                           | \$10,284,924           |
| Total                           |                             | \$13,559,260           |
| Average cost of traffic         | crash casualty              | \$149,003              |





| Costs of Alco                | hol-Involved Tr | affic Crashe   | s in Cheboy     | gan County | (1997 dollars           | )          |
|------------------------------|-----------------|----------------|-----------------|------------|-------------------------|------------|
|                              | Fatal           | Serious Injury | Moderate Injury |            | Property Damage<br>Only |            |
| Medical Care                 | 66,762          | 186,360        | 94,248          | 25,532     |                         | 379,112    |
| Future Earnings (Loss Wages) | 3,640,164       | 289,704        | 226,314         | 54,106     | 20,475                  | 4,230,763  |
| Public Services              | 3,825           |                | 4,862           | 1,755      | 1,395