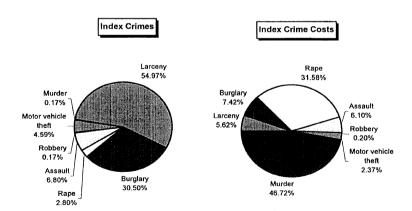

nsive Cost)   | 51,424,620       | 16,017,768     | 4,718,128       | 1,291,968    | 704,245                 | 74,156,729 |

#### **Newaygo County 1998**

| Traffic Crash Casualty      | Traffic Crash | Traffic Crash |
|-----------------------------|---------------|---------------|
| Severity                    | Casualties    | Costs         |
| Property damage only        | 2318          | \$4,441,288   |
| Minor injury                | 255           | \$5,027,070   |
| Moderate injury             | 163           | \$6,741,517   |
| Serious injury              | 144           | \$23,042,304  |
| Fatal                       | 11            | \$35,004,772  |
| Total                       |               | \$74,256,951  |
| Average cost of traffic cra | sh casualty   | \$25,686      |







| Cost                         | s of Traffic C | rashes in N    | Costs of Traffic Crashes in Newaygo County (1997 dollars) | nty (1997 do | llars)                  |            |
|------------------------------|----------------|----------------|-----------------------------------------------------------|--------------|-------------------------|------------|
|                              | Fatal          | Serious Injury | Moderate Injury                                           | Minor Injury | Property Damage<br>Only | Total      |
| Medical Care                 | 244,794        | 2,514,816      | 623,149                                                   | 523,005      | 157,624                 | 4,063,388  |
| Future Earnings (Loss Wages) | 11,584,672     | 3,393,072      | 1,269,1