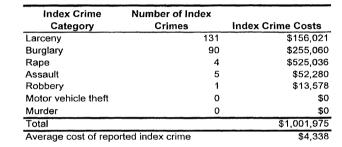

alty Severity | Traffic Crash<br>Casualties | Traffic Crash<br>Costs |
|---------------------------------|-----------------------------|------------------------|
| Property damage only            | 928                         | \$1,778,048            |
| Minor injury                    | 52                          | \$1,025,128            |
| Moderate injury                 | 39                          | \$1,613,001            |
| Serious injury                  | 27                          | \$4,320,432            |
| Fatal                           | 2                           | \$6,364,504            |
| Total                           |                             | \$15,101,113           |
| Average cost of traffic cras    | h casualty                  | \$14,409               |







| Cos                          | Costs of Traffic Crashes in Alcona County (1997 dollars) | Crashes in /   | Alcona Coun     | ty (1997 dolla | ars)                    |            |
|------------------------------|----------------------------------------------------------|----------------|-----------------|----------------|-------------------------|------------|
|                              | Fatal                                                    | Serious Injury | Moderate Injury | Minor Injury   | Property Damage<br>Only | Total      |
| Medical Care                 | 44,508                                                   | 471,528        | 149,097         | 106,652        | 63,104                  | 834,889    |
| Future Earnings (Loss Wages) | 2,106,304