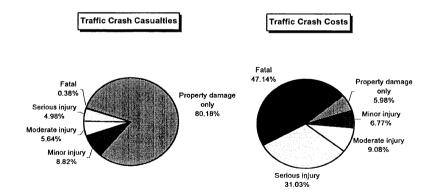

hensive Cost)   | 51,424,620       | 16,017,768     | 4,718,128       | 1,291,968    | 704,245                 | 74,156,729 |

#### **Newaygo County 1998**

| Traffic Crash Casualty      | Traffic Crash | Traffic Crash |
|-----------------------------|---------------|---------------|
| Severity                    | Casualties    | Costs         |
| Property damage only        | 2318          | \$4,441,288   |
| Minor injury                | 255           | \$5,027,070   |
| Moderate injury             | 163           | \$6,741,517   |
| Serious injury              | 144           | \$23,042,304  |
| Fatal                       | 11            | \$35,004,772  |
| Total                       |               | \$74,256,951  |
| Average cost of traffic cra | sh casualty   | \$25,686      |







| Cost                         | s of Traffic C | rashes in N    | Costs of Traffic Crashes in Newaygo County (1997 dollars) | nty (1997 do | llars)                  |            |
|------------------------------|----------------|----------------|-----------------------------------------------------------|--------------|-------------------------|------------|
|                              | Fatal          | Serious Injury | Moderate Injury                                           | Minor Injury | Property Damage<br>Only | Total      |
| Medical Care                 | 244,794        | 2,514,816      | 623,149                                                   | 523,005      | 157,624                 | 4,063,388  |
| Future Earnings (Loss Wages) | 11,584,672     | 3,393,072      | 1,269