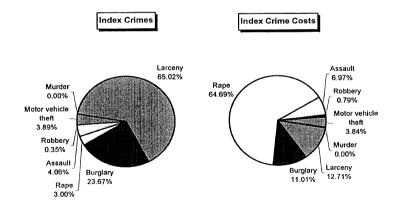

h<br>Casualties | Traffic Crash<br>Costs |
|------------------------------------|-----------------------------|------------------------|
| Property damage only               | 2050                        | \$3,927,800            |
| Minor injury                       | 223                         | \$4,396,222            |
| Moderate injury                    | 117                         | \$4,839,003            |
| Serious injury                     | 50                          | \$8,000,800            |
| Fatal                              | 4                           | \$12,729,008           |
| Total                              |                             | \$33,892,833           |
| Average cost of traffic cra        | sh casualty                 | \$13,868               |







| Costs                        | osts of Traffic Crashes in Menominee County (1997 dollars) | ashes in Me    | nominee Co      | unty (1997 d | ollars)                 |            |
|------------------------------|------------------------------------------------------------|----------------|-----------------|--------------|-------------------------|------------|
|                              | Fatal                                                      | Serious Injury | Moderate Injury | Minor Injury | Property Damage<br>Only | Total      |
| Medical Care                 | 89,016                                                     | 873,200        | 447,291         | 457,373      | 139,400                 | 2,006,280  |
| Future Earnings (Loss Wages) | 4,212,608