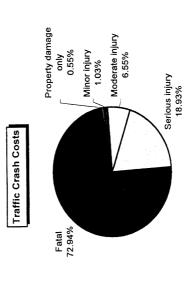

| Traffic Crash  | <b>Traffic Crash</b> |
|----------------------------------------|----------------|----------------------|
| Casualty Severity                      | Casualties     | Costs                |
| Property damage only                   | 99             | \$129,304            |
| Minor injury                           | 12             | \$242,244            |
| Moderate injury                        | 30             | \$1,538,520          |
| Serious injury                         | 20             | \$4,449,380          |
| Fatal                                  | 2              | \$17,141,540         |
| Total                                  |                | \$23,500,988         |
| Average cost of traffic crash casualty | crash casualty | \$191,065            |





| Costs of Alcohol-In          | Vicohol-Involved | Traffic Cras   | volved Traffic Crashes in losco County (1997 dollars) | County (19   | 7 dollars)              |            |
|------------------------------|------------------|----------------|-------------------------------------------------------|--------------|-------------------------|------------|
|                              | Fatal            | Serious Injury | Moderate Injury                                       | Minor Injury | Property Damage<br>Only | Total      |
| Medical Care                 | 111,270          | 465,900        | 128,520                                               | 23,568       | 7,728                   | 736,986    |
| Future Farnings (Loss Wages) | 6.066,940        | 724,260        | 308,610