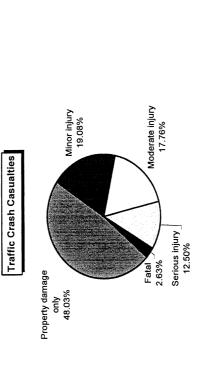

7,037 |

## **Mecosta County 1998**

| Traffic Crash                          | Traffic Crash  | Traffic Crash |
|----------------------------------------|----------------|---------------|
| <b>Casualty Severity</b>               | Casualties     | Costs         |
| Property damage only                   | 73             | \$168,557     |
| Minor injury                           | 29             | \$585,423     |
| Moderate injury                        | 27             | \$1,384,668   |
| Serious injury                         | 19             | \$4,226,911   |
| Fatal                                  | 4              | \$13,713,232  |
| Total                                  |                | \$20,078,791  |
| Average cost of traffic crash casualty | crash casualty | \$132,097     |





| Costs of Al                  | Costs of Alcohol-Involved Traffic Crashes in Mecosta County (1997 dollars | <b>Fraffic Crash</b> | es in Mecos     | ta County (1 | 997 dollars)            |            |
|------------------------------|---------------------------------------------------------------------------|----------------------|-----------------|--------------|-------------------------|------------|
|                              | Fatal                                                                     | Serious Injury       | Moderate Injury | Minor Injury | Property Damage<br>Only | Total      |
| Medical Care                 | 89,016                                                                    | 442,605              | 115,668         | 56,956       | 10,074