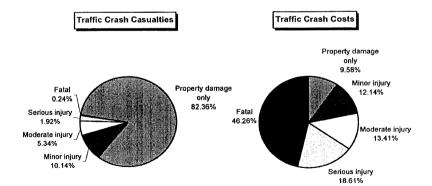

ash<br>Casualties | Traffic Crash<br>Costs |
|------------------------------------|-----------------------------|------------------------|
| Property damage only               | 7911                        | \$15,157,476           |
| Minor injury                       | 974                         | \$19,201,436           |
| Moderate injury                    | 513                         | \$21,217,167           |
| Serious injury                     | 184                         | \$29,442,944           |
| Fatal                              | 23                          | \$73,191,796           |
| Total                              |                             | \$158,210,819          |
| Average cost of traffic cra        | sh casualty                 | \$16,472               |







| Cosi                         | Costs of Traffic Crashes in Calhoun County (1997 dollars) | Crashes in C   | alhoun Cour     | ity (1997 dol | lars)                   |             |
|------------------------------|-----------------------------------------------------------|----------------|-----------------|---------------|-------------------------|-------------|
|                              | Fatal                                                     | Serious Injury | Moderate Injury | Minor Injury  | Property Damage<br>Only | Total       |
| Medical Care                 | 511,842                                                   | 3,213,376      | 1,961,199       | 1,997,674     | 537,948                 | 8,222,039   |
| Future Earnings (Loss Wages) | 24,222,496