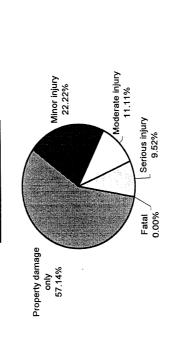

| Traffic Crash  | <b>Traffic Crash</b> |
|----------------------------------------|----------------|----------------------|
| <b>Casualty Severity</b>               | Casualties     | Costs                |
| Property damage only                   | 36             | \$83,124             |
| Minor injury                           | 14             | \$282,618            |
| Moderate injury                        | 7              | \$358,988            |
| Serious injury                         | 9              | \$1,334,814          |
| Fatal                                  | 0              | \$0                  |
| Total                                  |                | \$2,059,544          |
| Average cost of traffic crash casualty | crash casualty | \$32,691             |





| Costs of A                   | Costs of Alcohol-Involved Traffic Crashes in Mason County (1997 dollars) | Traffic Cras   | hes in Masor    | າ County (19 | 97 dollars)             |           |
|------------------------------|--------------------------------------------------------------------------|----------------|-----------------|--------------|-------------------------|-----------|
|                              | Fatal                                                                    | Serious Injury | Moderate Injury | Minor Injury | Property Damage<br>Only | Total     |
| Medical Care                 | 0                                                                        | 139,770        | 29,988          | 27,496       | 4,968                   | 202,222   |
| Future Earni