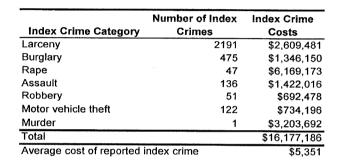

90      | 615,408                                                 | 181,683      | 96,92                   | 3,118,759 |

### **Eaton County 1998**

| Traffic Crash Casualty       | Traffic Crash | Traffic Crash |
|------------------------------|---------------|---------------|
| Severity                     | Casualties    | Costs         |
| Property damage only         | 5303          | \$10,160,548  |
| Minor injury                 | 736           | \$14,509,504  |
| Moderate injury              | 353           | \$14,599,727  |
| Serious injury               | 170           | \$27,202,720  |
| Fatal                        | 19            | \$60,462,788  |
| Total                        |               | \$126,935,287 |
| Average cost of traffic cras | sh casualty   | \$19,288      |







| Ö                            | sts of Traffic | Crashes in     | Costs of Traffic Crashes in Eaton County (1997 dollars) | y (1997 dolla | ırs)                    |             |
|------------------------------|----------------|----------------|---------------------------------------------------------|---------------|-------------------------|-------------|
|                              | Fatal          | Serious Injury | Serious Injury Moderate Injury                          | Minor Injury  | Property Damage<br>Only | Total       |
| Medical Care                 | 422,826        | 2,968,880      | 1,349,519                                               | 1,509,536     | 360,604                 | 6,611,365   |
| Future Earnings (Loss Wages) | 20,009,888     | 4,005,710      | 2,7