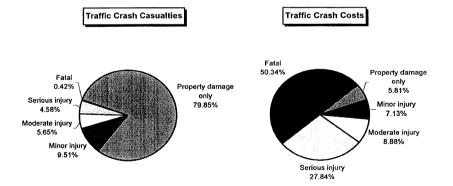

| Casualties    | Costs         |
| Property damage only          | 1343          | \$2,573,188   |
| Minor injury                  | 160           | \$3,154,240   |
| Moderate injury               | 95            | \$3,929,105   |
| Serious injury                | 77            | \$12,321,232  |
| Fatal                         | 7             | \$22,275,764  |
| Total                         |               | \$44,253,529  |
| Average cost of traffic cra   | sh casualty   | \$26,310      |

Crimes Costs **Index Crime Category** Larceny 315 \$375,165 212 \$600,808 Burglary 17 \$2,231,403 Rape 51 \$533,256 Assault 2 \$27,156 Robbery \$240,720 Motor vehicle theft \$3,203,692 Murder \$7,212,200 Total Average cost of reported index crime \$11,304

Number of Index

**Index Crime** 





| Cost                         | ts of Traffic ( | Crashes in O   | Costs of Traffic Crashes in Ogemaw County (1997 dollars) | nty (1997 do | llars)                  |            |
|------------------------------|-----------------|----------------|----------------------------------------------------------|--------------|-------------------------|------------|
|                              | Fatal           | Serious Injury | Moderate Injury                                          | Minor Injury | Property Damage<br>Only | Total      |
| Medical Care                 | 155,778         | 1,344,728      | 363,185                                                  | 328,160      | 91,324                  | 2,283,175  |
| Future Earnings (Loss Wages) | 7,372,064       | 1,814,351      | 739,