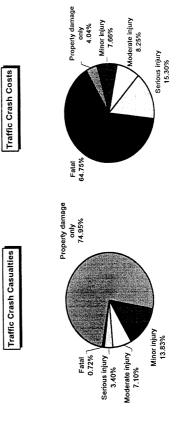

---------------------------------|-----------------|-------------|
| Index Crime Category                 | Crimes          | Costs       |
| Larceny                              | 328             | \$390,648   |
| Burglary                             | 110             | \$311,740   |
| Rape                                 | 27              | \$3,543,993 |
| Assault                              | 22              | \$230,032   |
| Robbery                              | 0               | \$0         |
| Motor vehicle theft                  | 22              | \$132,396   |
| Murder                               | 0               | \$0         |
| Total                                |                 | \$4,608,809 |
| Average cost of reported index crime | index crime     | \$9,055     |





| Costs                        | osts of Traffic Crashes in Cheboygan County (1997 dollars) | rashes in Ch   | eboygan Co      | unty (1997 d | ollars)         |            |
|------------------------------|------------------------------------------------------------|----------------|-----------------|--------------|-----------------|------------|
|                              | Fatal                                                      | Serious Injury | Moderate Injury | Minor Injury | Property Damage | Total      |
| Medical Care                 | 222,540                                                    | 820,808        | 374,654         | 391,741      | 70,380          | 1,880,123  |
| Future Earnings (Loss Wages) | 10,531,520                                                 | 1,10