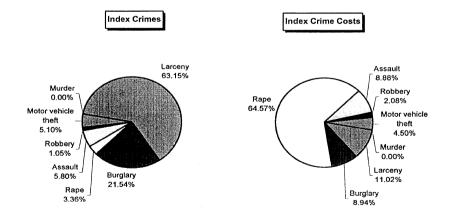

Cost)   | 37,711,388     | 9,343,698      | 4,000,152       | 1,776,456    | 775,824                 | 53,607,518 |

### St. Joseph County 1998

| Traffic Crash Casualty       | Traffic Crash | Traffic Crash |
|------------------------------|---------------|---------------|
| Severity                     | Casualties    | Costs         |
| Property damage only         | 2842          | \$5,445,272   |
| Minor injury                 | 371           | \$7,313,894   |
| Moderate injury              | 255           | \$10,546,545  |
| Serious injury               | 91            | \$14,561,456  |
| Fatal                        | 13            | \$41,369,276  |
| Total                        |               | \$79,236,443  |
| Average cost of traffic cras | sh casualty   | \$22 183      |







| Cost                         | Sosts of Traffic Crashes in St. Joseph County (1997 dollars) | rashes in St.  | Joseph Cor      | ınty (1997 de | ollars)                 |            |
|------------------------------|--------------------------------------------------------------|----------------|-----------------|---------------|-------------------------|------------|
|                              | Fatal                                                        | Serious Injury | Moderate Injury | Minor Injury  | Property Damage<br>Only | Total      |
| Medical Care                 | 289,302                                                      | 1,589,224      | 974,865         | 760,921       | 193,256                 | 3,807,568  |
| Future Earnings (Loss Wages) | 13,690,976