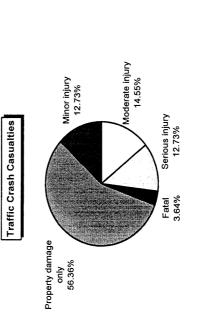

--------|----------------|----------------------|
| <b>Casualty Severity</b>               | Casualties     | Costs                |
| Property damage only                   | 31             | \$71,579             |
| Minor injury                           | 7              | \$141,309            |
| Moderate injury                        | 80             | \$410,272            |
| Serious injury                         | 7              | \$1,557,283          |
| Fatal                                  | 2              | \$6,856,616          |
| Total                                  |                | \$9,037,059          |
| Average cost of traffic crash casualty | crash casualty | \$164,310            |
|                                        |                |                      |





| Costs of /                   | Costs of Alcohol-Involved Traffic Crashes in Lake County (1997 dollars | Traffic Cras   | shes in Lake    | County (199  | 7 dollars)              |           |
|------------------------------|------------------------------------------------------------------------|----------------|-----------------|--------------|-------------------------|-----------|
|                              | Fatal                                                                  | Serious Injury | Moderate Injury | Minor Injury | Property Damage<br>Only | Total     |
| Medical Care                 | 44,508                                                                 | 163,065        | 34,272          | 13,748       | 4,278                   | 259,871   |
| Future Earnings (Los