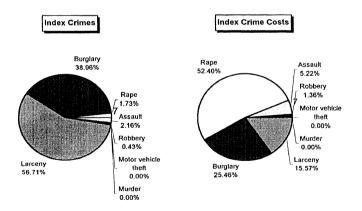

Severity | Traffic Crash<br>Casualties | Traffic Crash<br>Costs |
|---------------------------------|-----------------------------|------------------------|
| Property damage only            | 928                         | \$1,778,048            |
| Minor injury                    | 52                          | \$1,025,128            |
| Moderate injury                 | 39                          | \$1,613,001            |
| Serious injury                  | 27                          | \$4,320,432            |
| Fatal                           | 2                           | \$6,364,504            |
| Total                           |                             | \$15,101,113           |
| Average cost of traffic cras    | h casualty                  | \$14,409               |







| Cos                          | Costs of Traffic Crashes in Alcona County (1997 dollars) | Crashes in /   | Alcona Coun     | ty (1997 dolla | ars)                    |            |
|------------------------------|----------------------------------------------------------|----------------|-----------------|----------------|-------------------------|------------|
|                              | Fatal                                                    | Serious Injury | Moderate Injury | Minor Injury   | Property Damage<br>Only | Total      |
| Medical Care                 | 44,508                                                   | 471,528        | 149,097         | 106,652        | 63,104                  | 834,889    |
| Future Earnings (Loss Wages) | 2,106,304