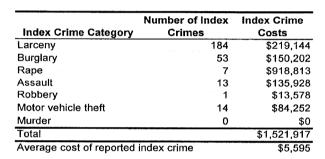

Crash<br>Casualties | Traffic Crash<br>Costs |
|------------------------------------|-----------------------------|------------------------|
| Property damage only               | 691                         | \$1,323,956            |
| Minor injury                       | 71                          | \$1,399,694            |
| Moderate injury                    | 59                          | \$2,440,181            |
| Serious injury                     | 26                          | \$4,160,416            |
| Fatal                              | 3                           | \$9,546,756            |
| Total                              |                             | \$18,871,003           |
| Average cost of traffic cra        | sh casualty                 | \$22,201               |







| Cost                         | s of Traffic ( | Srashes in L   | Costs of Traffic Crashes in Leelanau County (1997 dollars) | nty (1997 do | llars)                  |            |
|------------------------------|----------------|----------------|------------------------------------------------------------|--------------|-------------------------|------------|
|                              | Fatal          | Serious Injury | Moderate Injury                                            | Minor Injury | Property Damage<br>Only | Total      |
| Medical Care                 | 66,762         | 454,064        | 225,557                                                    | 145,621      | 46,988                  | 938,992    |
| Future Earnings (Loss Wages) | 3,159,456      | 612,638        |