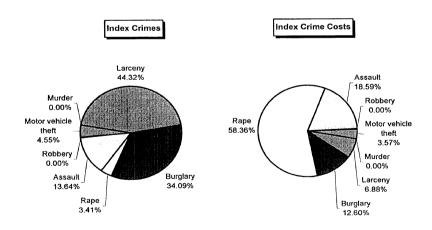

h<br>Casualties | Traffic Crash<br>Costs |
|------------------------------------|-----------------------------|------------------------|
| Property damage only               | 530                         | \$1,015,480            |
| Minor injury                       | 51                          | \$1,005,414            |
| Moderate injury                    | 32                          | \$1,323,488            |
| Serious injury                     | 24                          | \$3,840,384            |
| Fatal                              | 1                           | \$3,182,252            |
| Total                              |                             | \$10,367,018           |
| Average cost of traffic cras       | sh casualty                 | \$16,249               |







| Cos                          | its of Traffic | Crashes in E   | Costs of Traffic Crashes in Baraga County (1997 dollars) | ty (1997 doll | ars)                    |            |
|------------------------------|----------------|----------------|----------------------------------------------------------|---------------|-------------------------|------------|
|                              | Fatal          | Serious Injury | Moderate Injury                                          | Minor Injury  | Property Damage<br>Only | Total      |
| Medical Care                 | 22,254         | 419,136        | 122,336                                                  | 104,601       | 36,040                  | 704,367    |
| Future Earnings (Loss Wages) | 1,053,152      | 565,512        | 249,152