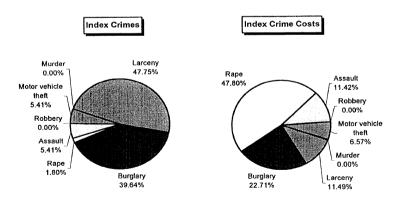

h<br>Casualties | Traffic Crash<br>Costs |
|------------------------------------|-----------------------------|------------------------|
| Property damage only               | 727                         | \$1,392,932            |
| Minor injury                       | 71                          | \$1,399,694            |
| Moderate injury                    | 37                          | \$1,530,283            |
| Serious injury                     | 21                          | \$3,360,336            |
| Fatal                              | 4                           | \$12,729,008           |
| Total                              |                             | \$20,412,253           |
| Average cost of traffic cra        | sh casualty                 | \$23,735               |







| Costs                        | of Traffic Cr | ashes in Pre   | osts of Traffic Crashes in Presque Isle County (1997 dollars) | unty (1997 c | lollars)                |            |
|------------------------------|---------------|----------------|---------------------------------------------------------------|--------------|-------------------------|------------|
|                              | Fatal         | Serious Injury | Moderate Injury                                               | Minor Injury | Property Damage<br>Only | Total      |
| Medical Care                 | 89,016        | 366,744        | 141,451                                                       | 145,621      | 49,436                  | 792,268    |
| Future Earnings (Loss Wages) | 4,212,608     | 494,823