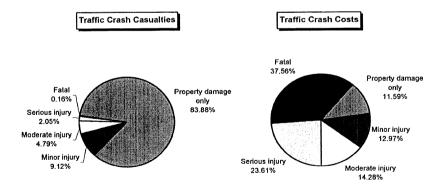

ash<br>Casualties | Traffic Crash<br>Costs |
|------------------------------------|-----------------------------|------------------------|
| Property damage only               | 2050                        | \$3,927,800            |
| Minor injury                       | 223                         | \$4,396,222            |
| Moderate injury                    | 117                         | \$4,839,003            |
| Serious injury                     | 50                          | \$8,000,800            |
| Fatal                              | 4                           | \$12,729,008           |
| Total                              |                             | \$33,892,833           |
| Average cost of traffic cra        | sh casualty                 | \$13,868               |







| Costs                        | osts of Traffic Crashes in Menominee County (1997 dollars) | ashes in Me    | nominee Co      | unty (1997 d | ollars)                 |            |
|------------------------------|------------------------------------------------------------|----------------|-----------------|--------------|-------------------------|------------|
|                              | Fatal                                                      | Serious Injury | Moderate Injury | Minor Injury | Property Damage<br>Only | Total      |
| Medical Care                 | 89,016                                                     | 873,200        | 447,291         | 457,373      | 139,400                 | 2,006,280  |
| Future Earnings (Loss Wages) | 4,212,608