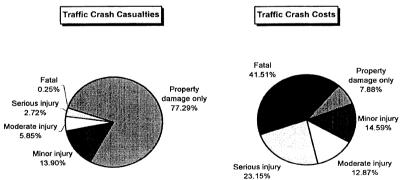

Crash<br>Casualties | Traffic Crash<br>Costs |
|------------------------------------|-----------------------------|------------------------|
| Property damage only               | 6939                        | \$13,295,124           |
| Minor injury                       | 1248                        | \$24,603,072           |
| Moderate injury                    | 525                         | \$21,713,475           |
| Serious injury                     | 244                         | \$39,043,904           |
| Fatal                              | 22                          | \$70,009,544           |
| Total                              |                             | \$168,665,119          |
| Average cost of traffic cra        | sh casualty                 | \$18,786               |







| Cos                          | ts of Traffic | Crashes in S   | Costs of Traffic Crashes in St. Clair County (1997 dollars) | ity (1997 dol | lars)                   |             |
|------------------------------|---------------|----------------|-------------------------------------------------------------|---------------|-------------------------|-------------|
|                              | Fatal         | Serious Injury | Moderate Injury                                             | Minor Injury  | Property Damage<br>Only | Total       |
| Medical Care                 | 489,588       | 4,261,216      | 2,007,075                                                   | 2,559,648     | 471,852                 | 9,789,379   |
| Future Earnings (Loss Wages) | 23,169,344    | 5,749,372