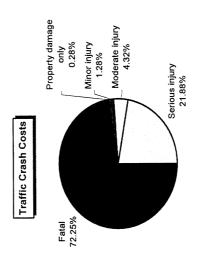

| Traffic Crash  | <b>Traffic Crash</b> |
|----------------------------------------|----------------|----------------------|
| Casualty Severity                      | Casualties     | Costs                |
| Property damage only                   | 17             | \$39,253             |
| Minor injury                           | တ              | \$181,683            |
| Moderate injury                        | 12             | \$615,408            |
| Serious injury                         | 14             | \$3,114,566          |
| Fatal                                  | က              | \$10,284,924         |
| Total                                  |                | \$14,235,834         |
| Average cost of traffic crash casualty | crash casualty | \$258,833            |





| Costs of Alco                | Costs of Alcohol-Involved Traffic Crashes in Presque Isle County (1997 dollars) | ıffic Crashes  | s in Presque    | Isle County  | (1997 dollars           | (          |
|------------------------------|---------------------------------------------------------------------------------|----------------|-----------------|--------------|-------------------------|------------|
|                              | Fatal                                                                           | Serious Injury | Moderate Injury | Minor Injury | Property Damage<br>Only | Total      |
| Medical Care                 | 66,762                                                                          | 326,130        | 51,408          | 17,676       | 2,346