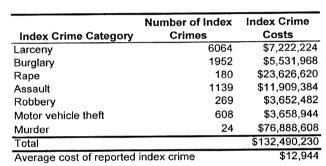

----------------------------------|-----------------------------|------------------------|
| Property damage only               | 11783                       | \$22,576,228           |
| Minor injury                       | 1729                        | \$34,085,506           |
| Moderate injury                    | 700                         | \$28,951,300           |
| Serious injury                     | 367                         | \$58,725,872           |
| Fatal                              | 26                          | \$82,738,552           |
| Total                              |                             | \$227,077,458          |
| Average cost of traffic cra        | sh casualty                 | \$15,548               |

Traffic Crash Costs Traffic Crash Casualties









| Cos                          | Costs of Traffic Crashes in Saginaw County (1997 dollars) | Crashes in S   | aginaw Cour     | nty (1997 do | lars)                   |             |
|------------------------------|-----------------------------------------------------------|----------------|-----------------|--------------|-------------------------|-------------|
|                              | Fatal                                                     | Serious Injury | Moderate Injury | Minor Injury | Property Damage<br>Only | Total       |
| Medical Care                 | 578,604                                                   | 6,409,288      | 2,676,100       | 3,546,179    | 801,244                 | 14,011,415  |
| Future Earnings (Loss Wages) | 27,381,952