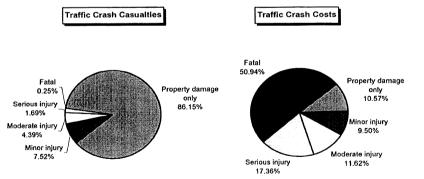

ash<br>Casualties | Traffic Crash<br>Costs |
|------------------------------------|-----------------------------|------------------------|
| Property damage only               | 3103                        | \$5,945,348            |
| Minor injury                       | 271                         | \$5,342,494            |
| Moderate injury                    | 158                         | \$6,534,722            |
| Serious injury                     | 61                          | \$9,760,976            |
| Fatal                              | 9                           | \$28,640,268           |
| Total                              |                             | \$56,223,808           |
| Average cost of traffic cra        | sh casualty                 | \$15,609               |







| Cos                          | Costs of Traffic Crashes in Mecosta County (1997 dollars) | Crashes in N   | lecosta Coul    | nty (1997 dol | lars)                   |            |
|------------------------------|-----------------------------------------------------------|----------------|-----------------|---------------|-------------------------|------------|
|                              | Fatal                                                     | Serious Injury | Moderate Injury | Minor Injury  | Property Damage<br>Only | Total      |
| Medical Care                 | 200,286                                                   | 1,065,304      | 604,034         | 555,821       | 211,004                 | 2,636,449  |
| Future Earnings (Loss Wages) | 9,478,368