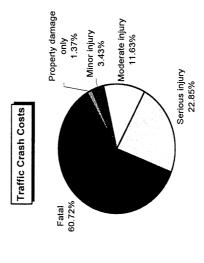

| 9,162,899 |

## Lapeer County 1998

| Traffic Crash                          | Traffic Crash  | Traffic Crash |
|----------------------------------------|----------------|---------------|
| <b>Casualty Severity</b>               | Casualties     | Costs         |
| Property damage only                   | 168            | \$387,912     |
| Minor injury                           | 48             | \$968,976     |
| Moderate injury                        | 64             | \$3,282,176   |
| Serious injury                         | 29             | \$6,451,601   |
| Fatal                                  | 5              | \$17,141,540  |
| Total                                  |                | \$28,232,205  |
| Average cost of traffic crash casualty | crash casualty | \$89,911      |





| Costs of Alconol-In          | Iconol-Involved | raffic Cras    | hes in Lapee    | volved Traffic Crashes in Lapeer County (1997 dollars | 97 dollars)             |            |
|------------------------------|-----------------|----------------|-----------------|-------------------------------------------------------|-------------------------|------------|
|                              | Fatal           | Serious Injury | Moderate Injury | Minor Injury                                          | Property Damage<br>Only | Total      |
| Medical Care                 | 111,270         | 675,555        | 274,176         | 94,272                                                | 23,184                  | 1,178,457  |
| Future Earnings (Loss Wages) | 6,066,940       | 1,050,177      | 658,