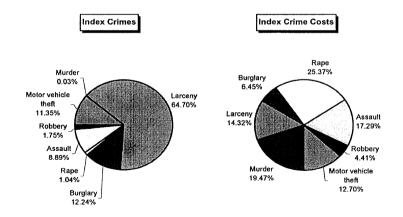

h<br>Casualties | Traffic Crash<br>Costs |
|------------------------------------|-----------------------------|------------------------|
| Property damage only               | 40229                       | \$77,078,764           |
| Minor injury                       | 7059                        | \$139,161,126          |
| Moderate injury                    | 2079                        | \$85,985,361           |
| Serious injury                     | 820                         | \$131,213,120          |
| Fatal                              | 55                          | \$175,023,860          |
| Total                              |                             | \$608,462,231          |
| Average cost of traffic cra        | sh casualty                 | \$12.111               |







| Cos                          | Costs of Traffic Crashes in Macomb County (1997 dollars) | Srashes in M   | lacomb Cour     | nty (1997 do | llars)                  |             |
|------------------------------|----------------------------------------------------------|----------------|-----------------|--------------|-------------------------|-------------|
|                              | Fatal                                                    | Serious Injury | Moderate Injury | Minor Injury | Property Damage<br>Only | Total       |
| Medical Care                 | 1,223,970                                                | 14,320,480     | 7,948,017       | 14,478,009   | 2,735,572               | 40,706,048  |
| Future Earnings (Loss Wages) | 57,923,360