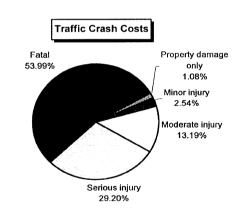

| 0      | 4,069,029    | 867,848       | 40,734      | 647,904                                              | 578,136  | 006'008                | 6,504,551 |

### **Barry County 1998**

| Traffic Crash           | Traffic Crash  | Traffic Crash |
|-------------------------|----------------|---------------|
| Casualty Severity       | Casualties     | Costs         |
| Property damage only    | 89             | \$205,501     |
| Minor injury            | 24             | \$484,488     |
| Moderate injury         | 49             | \$2,512,916   |
| Serious injury          | 25             | \$5,561,725   |
| Fatal                   | 3              | \$10,284,924  |
| Total                   |                | \$19,049,554  |
| Average cost of traffic | crash casualty | \$100,261     |





| Costs of Al                  | cohol-Involved | Traffic Cras   | shes in Barry   | County (19   | 97 dollars)             |            |
|------------------------------|----------------|----------------|-----------------|--------------|-------------------------|------------|
|                              | Fatal          | Serious Injury | Moderate Injury | Minor Injury | Property Damage<br>Only | Total      |
| Medical Care                 | 66,762         | 582,375        | 209,916         | 47,136       | 12,282                  | 918,471    |
| Future Earnings (Loss Wages) | 3,640,164      | 905,325        | 504,063         | 99,888       | 40,495                  | 5,189,935  |
| Public Services              | 3,825          | 9,025          | 10,829          | 3,240        | 2,7