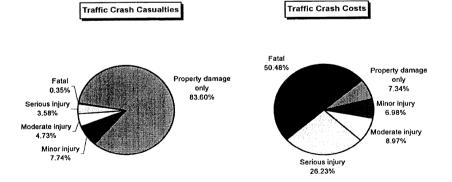

ash<br>Casualties | Traffic Crash<br>Costs |
|------------------------------------|-----------------------------|------------------------|
| Property damage only               | 724                         | \$1,387,184            |
| Minor injury                       | 67                          | \$1,320,838            |
| Moderate injury                    | 41                          | \$1,695,719            |
| Serious injury                     | 31                          | \$4,960,496            |
| Fatal                              | 3                           | \$9,546,756            |
| Total                              |                             | \$18,910,993           |
| Average cost of traffic cras       | h casualty                  | \$21,837               |







| Cosi                         | Costs of Traffic Crashes in Gogebic County (1997 dollars) | Crashes in G   | ogebic Cour     | nty (1997 dol | lars)                   |            |
|------------------------------|-----------------------------------------------------------|----------------|-----------------|---------------|-------------------------|------------|
|                              | Fatal                                                     | Serious Injury | Moderate Injury | Minor Injury  | Property Damage<br>Only | Total      |
| Medical Care                 | 66,762                                                    | 541,384        | 156,743         | 137,417       | 49,232                  | 951,538    |
| Future Earnings (Loss Wages) | 3,159,456