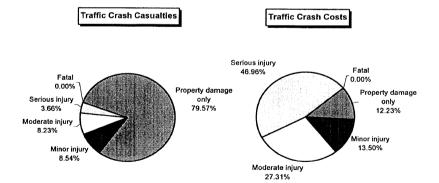

| \$12 466               |

|                             | Number of Index | Index Crime |
|-----------------------------|-----------------|-------------|
| Index Crime Category        | Crimes          | Costs       |
| Larceny                     | 61              | \$72,651    |
| Burglary                    | 25              | \$70,850    |
| Rape                        | 6               | \$787,554   |
| Assault                     | 17              | \$177,752   |
| Robbery                     | 0               | \$0         |
| Motor vehicle theft         | 4               | \$24,072    |
| Murder                      | 0               | \$0         |
| Total                       |                 | \$1,132,879 |
| Average cost of reported in | ndex crime      | \$10,025    |





| Co                           | sts of Traffic | c Crashes in   | Costs of Traffic Crashes in Luce County (1997 dollars) | / (1997 dolla | rs)                     |           |
|------------------------------|----------------|----------------|--------------------------------------------------------|---------------|-------------------------|-----------|
|                              | Fatal          | Serious Injury | Moderate Injury                                        | Minor Injury  | Property Damage<br>Only | Total     |
| Medical Care                 | 0              | 209,568        | 103,221                                                | 57,428        | 17,748                  | 387,965   |
| Future Earnings (Loss Wages) | 0              | 282,756        | 210,222