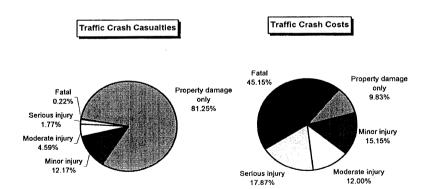

ash<br>Casualties | Traffic Crash<br>Costs |
|------------------------------------|-----------------------------|------------------------|
| Property damage only               | 11211                       | \$21,480,276           |
| Minor injury                       | 1679                        | \$33,099,806           |
| Moderate injury                    | 634                         | \$26,221,606           |
| Serious injury                     | 244                         | \$39,043,904           |
| Fatal                              | 31                          | \$98,649,812           |
| Total                              |                             | \$218,495,404          |
| Average cost of traffic cra        | sh casualty                 | \$15.834               |







| Cos                          | sts of Traffic | Crashes in (   | Costs of Traffic Crashes in Ottawa County (1997 dollars) | ty (1997 doll | ars)                    |             |
|------------------------------|----------------|----------------|----------------------------------------------------------|---------------|-------------------------|-------------|
|                              | Fatal          | Serious Injury | Moderate Injury                                          | Minor Injury  | Property Damage<br>Only | Total       |
| Medical Care                 | 689,874        | 4,261,216      | 2,423,782                                                | 3,443,629     | 762,348                 | 11,580,849  |
| Future Earnings (Loss Wages) | 32,647,712     | 5,749,372      | 4