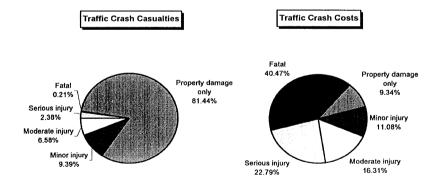

omprehensive Cost)   | 10,284,924     | 4,449,380      | 1,076,964       | 262,431      | 173,175                 | 16,246,874 |

### **Clare County 1998**

| Traffic Crash Casualty      | Traffic Crash | Traffic Crash |
|-----------------------------|---------------|---------------|
| Severity                    | Casualties    | Costs         |
| Property damage only        | 1917          | \$3,672,972   |
| Minor injury                | 221           | \$4,356,794   |
| Moderate injury             | 155           | \$6,410,645   |
| Serious injury              | 56            | \$8,960,896   |
| Fatal                       | 5             | \$15,911,260  |
| Total                       |               | \$39,312,567  |
| Average cost of traffic cra | sh casualty   | \$16,700      |







| CO                           | Costs of Traffic Crashes in Clare County (1997 dollars) | : Crashes in   | Clare Count     | y (1997 dolla | ırs)                    |            |
|------------------------------|---------------------------------------------------------|----------------|-----------------|---------------|-------------------------|------------|
|                              | Fatal                                                   | Serious Injury | Moderate Injury | Minor Injury  | Property Damage<br>Only | Total      |
| Medical Care                 | 111,270                                                 | 977,984        | 292,565         | 453,271       | 130,356                 | 2,265,446  |
| Future Earnings (Loss Wages) | 5,265,760