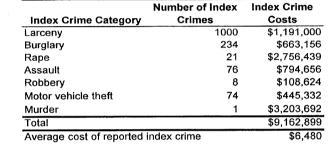

Crash<br>Casualties | Traffic Crash<br>Costs |
|------------------------------------|-----------------------------|------------------------|
| Property damage only               | 4574                        | \$8,763,784            |
| Minor injury                       | 653                         | \$12,873,242           |
| Moderate injury                    | 290                         | \$11,994,110           |
| Serious injury                     | 146                         | \$23,362,336           |
| Fatal                              | 16                          | \$50,916,032           |
| Total                              |                             | \$107,909,504          |
| Average cost of traffic cra        | sh casualty                 | \$19.001               |







| Co                           | Costs of Traffic Crashes in Lapeer County (1997 dollars) | Crashes in I   | Lapeer Coun     | ty (1997 doll | ars)                    |             |
|------------------------------|----------------------------------------------------------|----------------|-----------------|---------------|-------------------------|-------------|
|                              | Fatal                                                    | Serious Injury | Moderate Injury | Minor Injury  | Property Damage<br>Only | Total       |
| Medical Care                 | 356,064                                                  | 2,549,744      | 1,108,670       | 1,339,303     | 311,032                 | 5,664,813   |
| Future Earnings (Loss Wages) | 16,850,432