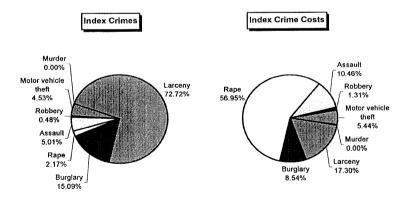

h<br>Casualties | Traffic Crash<br>Costs |
|------------------------------------|-----------------------------|------------------------|
| Property damage only               | 4193                        | \$8,033,788            |
| Minor injury                       | 554                         | \$10,921,556           |
| Moderate injury                    | 255                         | \$10,546,545           |
| Serious injury                     | 125                         | \$20,002,000           |
| Fatal                              | 14                          | \$44,551,528           |
| Total                              |                             | \$94,055,417           |
| Average cost of traffic cras       | h casualtv                  | \$18,295               |







| Cos                          | Costs of Traffic Crashes in Midland County (1997 dollars) | Crashes in N   | lidland Cour    | ity (1997 dol | lars)                   |            |
|------------------------------|-----------------------------------------------------------|----------------|-----------------|---------------|-------------------------|------------|
|                              | Fatal                                                     | Serious Injury | Moderate Injury | Minor Injury  | Property Damage<br>Only | Total      |
| Medical Care                 | 311,556                                                   | 2,183,000      | 974,865         | 1,136,254     | 285,124                 | 4,890,799  |
| Future Earnings (Loss Wages) | 14,744,128