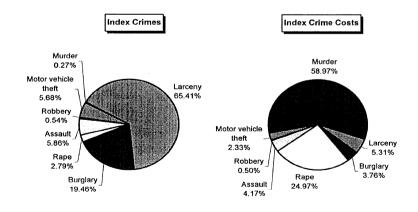

h<br>Casualties | Traffic Crash<br>Costs |
|------------------------------------|-----------------------------|------------------------|
| Property damage only               | 2254                        | \$4,318,664            |
| Minor injury                       | 251                         | \$4,948,214            |
| Moderate injury                    | 163                         | \$6,741,517            |
| Serious injury                     | 89                          | \$14,241,424           |
| Fatal                              | 10                          | \$31,822,520           |
| Total                              |                             | \$62,072,339           |
| Average cost of traffic cra        | sh casualty                 | \$22,433               |







| Cost                         | ts of Traffic ( | Srashes in V   | Costs of Traffic Crashes in Wexford County (1997 dollars) | nty (1997 dol | lars)                   |            |
|------------------------------|-----------------|----------------|-----------------------------------------------------------|---------------|-------------------------|------------|
|                              | Fatal           | Serious Injury | Moderate Injury                                           | Minor Injury  | Property Damage<br>Only | Total      |
| Medical Care                 | 222,540         | 1,554,296      | 623,149                                                   | 514,801       | 153,272                 | 3,068,058  |
| Future Earnings (Loss Wages) | 10,531,520      | 2,097,107