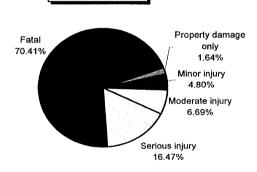

| 82,140,656 | 217,303,962            | 2,408,326,778 |

# **Wayne County 1998**

# **Alcohol-Involved Crashes**

| Traffic Crash        | Traffic Crash | Traffic Crash |
|----------------------|---------------|---------------|
| Casualty Severity    | Casualties    | Costs         |
| Property damage only | 3486          | \$8,049,174   |
| Minor injury         | 1169          | \$23,598,603  |
| Moderate injury      | 642           | \$32,924,328  |
| Serious injury       | 364           | \$80,978,716  |
| Fatal                | 101           | \$346,259,108 |
| Total                |               | \$491,809,929 |
|                      |               |               |

Average cost of traffic crash casualty \$85,354





## Traffic Crash Costs



| Costs of Alc                 | ohol-Involved | Traffic Cras   | hes in Wayn     | e County (1  | 997 dollars)            |             |
|------------------------------|---------------|----------------|-----------------|--------------|-------------------------|-------------|
|                              | Fatal         | Serious Injury | Moderate Injury | Minor Injury | Property Damage<br>Only | Total       |
| Medical Care                 | 2,247,654     | 8,479,380      | 2,750,328       | 2,295,916    | 481,068                 | 16,254,346  |
| Future Earnings (Loss Wages) | 122,552,188   | 13,181,532     | 6,604,254       | 4,865,378    | 1,586,130               | 148,789,482 |
| Public Services              | 128,775       | 131,404        | 141,882         | 157,815      | 108,