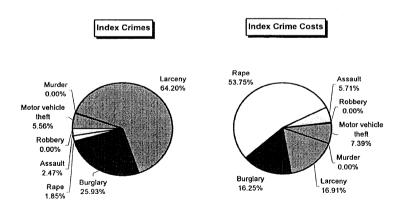

h<br>Casualties | Traffic Crash<br>Costs |
|------------------------------------|-----------------------------|------------------------|
| Property damage only               | 582                         | \$1,115,112            |
| Minor injury                       | 61                          | \$1,202,554            |
| Moderate injury                    | 47                          | \$1,943,873            |
| Serious injury                     | 18                          | \$2,880,288            |
| Fatal                              | 3                           | \$9,546,756            |
| Total                              |                             | \$16,688,583           |
| Average cost of traffic cras       | sh casualty                 | \$23,472               |







| Cos                          | ts of Traffic | Crashes in C   | Oscoda Coun     | ty (1997 dol | lars)                   |            |
|------------------------------|---------------|----------------|-----------------|--------------|-------------------------|------------|
|                              | Fatal         | Serious Injury | Moderate Injury | Minor Injury | Property Damage<br>Only | Total      |
| Medical Care                 | 66,762        | 314,352        | 179,681         | 125,111      | 39,576                  | 725,482    |
| Future Earnings (Loss Wages) | 3,159,456     | 424,134        | 365,942         | 236,436      | 185,658                 | 4,371,626  |
| Public Services              | 3,825         | 5,652          | 9,588           | 8,113        | 16,878