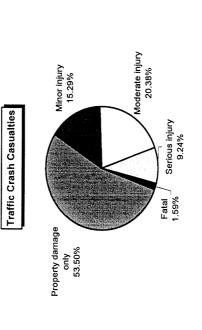

9,162,899 |

## Lapeer County 1998

| Traffic Crash                          | Traffic Crash  | Traffic Crash |
|----------------------------------------|----------------|---------------|
| <b>Casualty Severity</b>               | Casualties     | Costs         |
| Property damage only                   | 168            | \$387,912     |
| Minor injury                           | 48             | \$968,976     |
| Moderate injury                        | 64             | \$3,282,176   |
| Serious injury                         | 29             | \$6,451,601   |
| Fatal                                  | 5              | \$17,141,540  |
| Total                                  |                | \$28,232,205  |
| Average cost of traffic crash casualty | crash casualty | \$89,911      |





| Costs of Alconol-In          | Iconol-Involved | raffic Cras    | hes in Lapee    | volved Traffic Crashes in Lapeer County (1997 dollars | 97 dollars)             |            |
|------------------------------|-----------------|----------------|-----------------|-------------------------------------------------------|-------------------------|------------|
|                              | Fatal           | Serious Injury | Moderate Injury | Minor Injury                                          | Property Damage<br>Only | Total      |
| Medical Care                 | 111,270         | 675,555        | 274,176         | 94,272                                                | 23,184                  | 1,178,457  |
| Future Earnings (Loss Wages) | 6,066,940       | 1,050,177      | 658,36