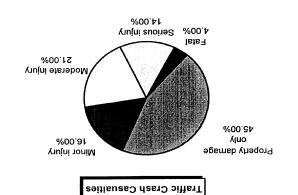

| 635,994                                   | 541,294  | 385,152                | 7,596,016 |

### Roscommon County 1998

| Traffic Crash       | Traffic Crash  | Traffic Grash           |
|---------------------|----------------|-------------------------|
| Sisoo               | Casualties     | Casualty Severity       |
| \$103,905           | 94             | Property damage only    |
| \$322,992           | 9١             | Minor injury            |
| ₱96'9Z0' <b>\\$</b> | 12             | Moderate injury         |
| 999'†\\'E\$         | <b>かし</b>      | Serious injury          |
| \$13,713,232        | <b>7</b>       | Fatal                   |
| 818,331,659         |                | Total                   |
| 716,681\$           | crash casualty | Average cost of traffic |





| 699'166'81 | 906'801                 | 322,992      | 496,8Y0,1       | 999'711'8          | Z8Z,817,81        | Total (Comprehensive Cost)   |
|------------|-------------------------|--------------|-----------------|--------------------|-------------------|------------------------------|
| 078,867,11 | 082,71                  | 888,871      | 968'649         | 282,802,2          | <b>₽</b> 26,717,8 | Quality of Life              |
| 890,863,8  | 929'98                  | t01'6t1      | 740,798         | ₱86'Z06            | 806,896,4         | Subtotal (Monetary Cost)     |
| 782,118    | 009'89                  | 826,84       | 914,88          | <del>1</del> 08'69 | 049,74            | Property Damage & Loss       |
| 18,350     | 96£'l                   | 2,160        | 149'4