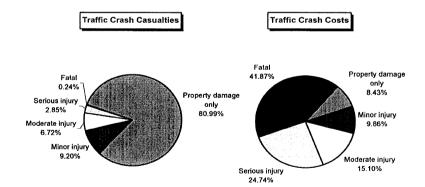

ty<br>Severity | Traffic Crash Casualties | Traffic Crash<br>Costs |
|------------------------------------|--------------------------|------------------------|
| Property damage only               | 1338                     | \$2,563,608            |
| Minor injury                       | 152                      | \$2,996,528            |
| Moderate injury                    | 111                      | \$4,590,849            |
| Serious injury                     | 47                       | \$7,520,752            |
| Fatal                              | 4                        | \$12,729,008           |
| Total                              |                          | \$30,400,745           |
| Average cost of traffic cras       | sh casualty              | \$18,402               |







| Ö                            | Costs of Traffic Crashes in Otsego County (1997 dollars) | Crashes in (   | Otsego Coun     | ity (1997 doll | ars)                    |            |
|------------------------------|----------------------------------------------------------|----------------|-----------------|----------------|-------------------------|------------|
|                              | Fatal                                                    | Serious Injury | Moderate Injury | Minor Injury   | Property Damage<br>Only | Total      |
| Medical Care                 | 89,016                                                   | 820,808        | 424,353         | 311,752        | 90,984                  | 1,736,913  |
| Future Earnings (Loss Wages) | 4,212,608