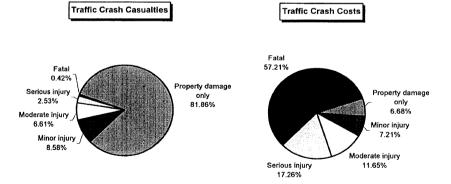

ash<br>Casualties | Traffic Crash<br>Costs |
|------------------------------------|-----------------------------|------------------------|
| Property damage only               | 582                         | \$1,115,112            |
| Minor injury                       | 61                          | \$1,202,554            |
| Moderate injury                    | 47                          | \$1,943,873            |
| Serious injury                     | 18                          | \$2,880,288            |
| Fatal                              | 3                           | \$9,546,756            |
| Total                              |                             | \$16,688,583           |
| Average cost of traffic cras       | sh casualty                 | \$23,472               |







| Cos                          | ts of Traffic | Crashes in C   | Oscoda Coun     | ty (1997 dol | lars)                   |            |
|------------------------------|---------------|----------------|-----------------|--------------|-------------------------|------------|
|                              | Fatal         | Serious Injury | Moderate Injury | Minor Injury | Property Damage<br>Only | Total      |
| Medical Care                 | 66,762        | 314,352        | 179,681         | 125,111      | 39,576                  | 725,482    |
| Future Earnings (Loss Wages) | 3,159,456     | 424,134        | 365,942         | 236,436      | 185,658                 | 4,371,626  |
| Public Services              | 3,825         | 5,652          | 9,588           | 8,113        | 16,878