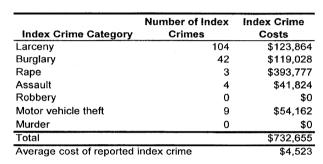

Crash<br>Casualties | Traffic Crash<br>Costs |
|------------------------------------|-----------------------------|------------------------|
| Property damage only               | 582                         | \$1,115,112            |
| Minor injury                       | 61                          | \$1,202,554            |
| Moderate injury                    | 47                          | \$1,943,873            |
| Serious injury                     | 18                          | \$2,880,288            |
| Fatal                              | 3                           | \$9,546,756            |
| Total                              |                             | \$16,688,583           |
| Average cost of traffic cras       | sh casualty                 | \$23,472               |







| Cos                          | ts of Traffic | Crashes in C   | Oscoda Coun     | ty (1997 dol | lars)                   |            |
|------------------------------|---------------|----------------|-----------------|--------------|-------------------------|------------|
|                              | Fatal         | Serious Injury | Moderate Injury | Minor Injury | Property Damage<br>Only | Total      |
| Medical Care                 | 66,762        | 314,352        | 179,681         | 125,111      | 39,576                  | 725,482    |
| Future Earnings (Loss Wages) | 3,159,456     | 424,134        | 365,942         | 236,436      | 185,658                 | 4,371,626  |
| Public Services              | 3,825         | 5,652          | 9,588           | 8,113        | 16,87