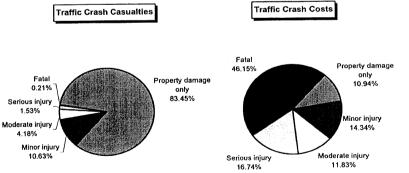

-----------------------|--------------------------|------------------------|
| Severity                    |                          |                        |
| Property damage only        | 5511                     | \$10,559,076           |
| Minor injury                | 702                      | \$13,839,228           |
| Moderate injury             | 276                      | \$11,415,084           |
| Serious injury              | 101                      | \$16,161,616           |
| Fatal                       | 14                       | \$44,551,528           |
| Total                       |                          | \$96,526,532           |
| Average cost of traffic cra | sh casualty              | \$14,616               |



Average cost of reported index crime

\$12,487





| Costs o                      | f Traffic Cras | thes in Gran   | osts of Traffic Crashes in Grand Traverse County (1997 dollars) | ounty (1997  | dollars)                |            |
|------------------------------|----------------|----------------|-----------------------------------------------------------------|--------------|-------------------------|------------|
|                              | Fatal          | Serious Injury | Moderate Injury                                                 | Minor Injury | Property Damage<br>Only | Total      |
| Medical Care                 | 311,556        | 1,763,864      | 1,055,148                                                       | 1,439,802    | 374,748                 | 4,945,118  |
| Future Earnings (Loss Wages) | 14,744,128