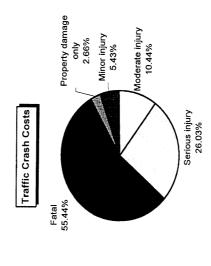

14,601,378 |

## **Kent County 1998**

| Traffic Crash                          | Traffic Crash  | Traffic Crash |
|----------------------------------------|----------------|---------------|
| Casualty Severity                      | Casualties     | Costs         |
| Property damage only                   | 1211           | \$2,796,199   |
| Minor injury                           | 283            | \$5,712,921   |
| Moderate injury                        | 214            | \$10,974,776  |
| Serious injury                         | 123            | \$27,363,687  |
| Fatal                                  | 17             | \$58,281,236  |
| Total                                  |                | \$105,128,819 |
| Average cost of traffic crash casualty | crash casualty | \$56,888      |





| Costs of                     | Costs of Alcohol-Involved | Traffic Cra    | wolved Traffic Crashes in Kent County (1997 dollars) | County (199  | 7 dollars)              |             |
|------------------------------|---------------------------|----------------|------------------------------------------------------|--------------|-------------------------|-------------|
|                              | Fatal                     | Serious Injury | Moderate Injury                                      | Minor Injury | Property Damage<br>Only | Total       |
| Medical Care                 | 378,318                   | 2,865,285      | 916,776                                              | 555,812      | 167,118                 | 4.883.309   |
| Future Earnings (Loss Wages) | 20,627,596