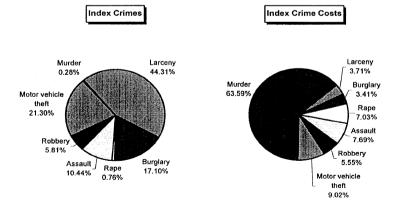

Casualty Severity | Traffic Crash Casualties | Traffic Crash   |
|---------------------------------|--------------------------|-----------------|
|                                 | Casuaities               | Costs           |
| Property damage only            | 111794                   | \$214,197,304   |
| Minor injury                    | 21958                    | \$432,880,012   |
| Moderate injury                 | 6502                     | \$268,916,218   |
| Serious injury                  | 3322                     | \$531,573,152   |
| Fatal                           | 255                      | \$811,474,260   |
| Total                           |                          | \$2,259,040,946 |
| Average cost of traffic cras    | sh casualty              | \$15,706        |







| Co                           | Costs of Traffic Crashes in Wayne County (1997 dollars) | Crashes in \   | Mayne Coun                     | ty (1997 doll | ars)                    |               |
|------------------------------|---------------------------------------------------------|----------------|--------------------------------|---------------|-------------------------|---------------|
|                              | Fatal                                                   | Serious Injury | Serious Injury Moderate Injury | Minor Injury  | Property Damage<br>Only | Total         |
| Medical Care                 | 5,674,770                                               | 58,015,408     | 24,857,146                     | 45,035,858    | 7,601,992               | 141,185,174   |
|