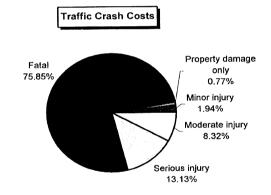

ty Severity | Traffic Crash<br>Casualties | Traffic Crash<br>Costs |
|---------------------------------|-----------------------------|------------------------|
| Property damage only            | 45                          | \$103,905              |
| Minor injury                    | 13                          | \$262,431              |
| Moderate injury                 | 22                          | \$1,128,248            |
| Serious injury                  | 8                           | \$1,779,752            |
| Fatal                           | 3                           | \$10,284,924           |
| Total                           |                             | \$13,559,260           |
| Average cost of traffic         | crash casualty              | \$149,003              |





| Costs of Alco                | hol-Involved Tr | affic Crashe   | s in Cheboy     | gan County | (1997 dollars           | )          |
|------------------------------|-----------------|----------------|-----------------|------------|-------------------------|------------|
|                              | Fatal           | Serious Injury | Moderate Injury |            | Property Damage<br>Only |            |
| Medical Care                 | 66,762          | 186,360        | 94,248          | 25,532     |                         | 379,112    |
| Future Earnings (Loss Wages) | 3,640,164       | 289,704        | 226,314         | 54,106     | 20,475                  | 4,230,763  |
| Public Services              | 3,825           |                | 4,862           | 1,755      | 1,395