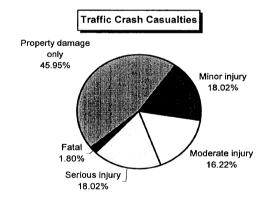

| 291,795                                               | 348,582  | 60,180                 | 3,371,112 |

### **Oceana County 1998**

#### **Alcohol-Involved Crashes**

| Traffic Crash        | Traffic Crash | Traffic Crash |
|----------------------|---------------|---------------|
| Casualty Severity    | Casualties    | Costs         |
| Property damage only | 51            | \$117,759     |
| Minor injury         | 20            | \$403,740     |
| Moderate injury      | 18            | \$923,112     |
| Serious injury       | 20            | \$4,449,380   |
| Fatal                | 2             | \$6,856,616   |
| Total                |               | \$12,750,607  |
|                      |               |               |

Average cost of traffic crash casualty \$114,870





| Costs of Ald                 | cohol-Involved | Traffic Crasl  | nes in Ocean    | a County (1  | 997 dollars)            |            |
|------------------------------|----------------|----------------|-----------------|--------------|-------------------------|------------|
|                              | Fatal          | Serious Injury | Moderate Injury | Minor Injury | Property Damage<br>Only | Total      |
| Medical Care                 | 44,508         | 465,900        | 77,112          | 39,280       | 7,038                   | 633,838    |
| Future Earnings (Loss Wages) | 2,426,776      | 724,260        | 185,166         | 83,240       | 23,205                  | 3,442,647  |
| Public Services              | 2,550          | 7,220          | 3,978           | 2,700        | 1