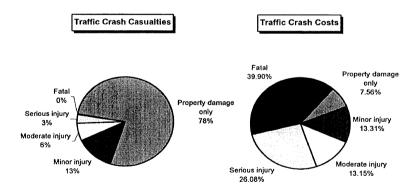

t)   | 10,284,924     | 5,561,725      | 2,512,916       | 484,488      | 205,501                 | 19,049,554 |

### **Bay County 1998**

| <b>Traffic Crash Casualty</b> | Traffic Crash | Traffic Crash |
|-------------------------------|---------------|---------------|
| Severity                      | Casualties    | Costs         |
| Property damage only          | 5347          | \$10,244,852  |
| Minor injury                  | 915           | \$18,038,310  |
| Moderate injury               | 431           | \$17,825,729  |
| Serious injury                | 221           | \$35,363,536  |
| Fatal                         | 17            | \$54,098,284  |
| Total                         |               | \$135,570,711 |
| Average cost of traffic cra   | sh casualty   | \$19.560      |



| Index Crime Category     | Number of Index<br>Crimes | Index Crime<br>Costs |
|--------------------------|---------------------------|----------------------|
| Larceny                  | 2463                      | \$2,933,433          |
| Burglary                 | 772                       | \$2,187,848          |
| Rape                     | 66                        | \$8,663,094          |
| Assault                  | 239                       | \$2,498,984          |
| Robbery                  | 46                        | \$624,588            |
| Motor vehicle theft      | 183                       | \$1,101,294          |
| Murder                   | 2                         | \$6,407,384          |
| Total                    |                           | \$24,416,625