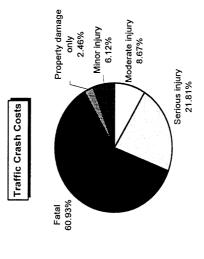

,555,974 |

## **Macomb County 1998**

| Traffic Crash                          | Traffic Crash  | Traffic Crash |
|----------------------------------------|----------------|---------------|
| <b>Casualty Severity</b>               | Casualties     | Costs         |
| Property damage only                   | 1739           | \$4,015,351   |
| Minor injury                           | 495            | \$9,992,565   |
| Moderate injury                        | 276            | \$14,154,384  |
| Serious injury                         | 160            | \$35,595,040  |
| Fatal                                  | 29             | \$99,420,932  |
| Total                                  |                | \$163,178,272 |
| Average cost of traffic crash casualty | crash casualty | \$60,459      |





| Costs of Alcohol-Inv         | cohol-Involved 1 | raffic Crash   | olved Traffic Crashes in Macomb County (1997 dollars) | b County (1  | 997 dollars)            |             |
|------------------------------|------------------|----------------|-------------------------------------------------------|--------------|-------------------------|-------------|
|                              | Fatal            | Serious Injury | Moderate Injury                                       | Minor Injury | Property Damage<br>Only | Total       |
| Medical Care                 | 645,366          | 3,727,200      | 1,182,384                                             | 972,180      | 239,982                 | 6,767,112   |
| Future Earnings (Loss Wages) | 35,188,252       | 5,794,080      | 2,839,2