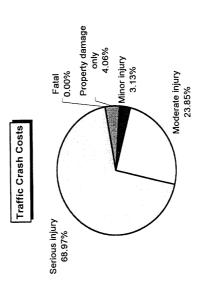

,058,999 |

# **Gogebic County 1998**

| Traffic Crash                          | Traffic Crash  | Traffic Crash |
|----------------------------------------|----------------|---------------|
| <b>Casualty Severity</b>               | Casualties     | Costs         |
| Property damage only                   | 34             | \$78,506      |
| Minor injury                           |                | \$60,561      |
| Moderate injury                        | 6              | \$461,556     |
| Serious injury                         | 9              | \$1,334,814   |
| Fatal                                  | 0              | \$0           |
| Total                                  |                | \$1,935,437   |
| Average cost of traffic crash casualty | crash casualty | \$37,220      |





| Costs of Alcohol-Inv         | cohol-Involved 7 | raffic Crash   | olved Traffic Crashes in Gogebic County (1997 dollars) | ic County (1 | 997 dollars)            |           |
|------------------------------|------------------|----------------|--------------------------------------------------------|--------------|-------------------------|-----------|
|                              | Fatal            | Serious Injury | Moderate Injury                                        | Minor Injury | Property Damage<br>Only | Total     |
| Medical Care                 | 0                | 139,770        | 38,556                                                 | 5,892        | 4,692                   | 188,910   |
| Future Farnings (Loss Wades) | 0                | 217,278        | 92,583