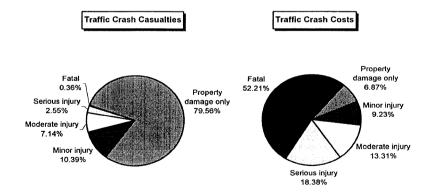

e Cost)   | 37,711,388     | 9,343,698      | 4,000,152       | 1,776,456    | 775,824                 | 53,607,518 |

### St. Joseph County 1998

| Traffic Crash Casualty       | Traffic Crash | Traffic Crash |
|------------------------------|---------------|---------------|
| Severity                     | Casualties    | Costs         |
| Property damage only         | 2842          | \$5,445,272   |
| Minor injury                 | 371           | \$7,313,894   |
| Moderate injury              | 255           | \$10,546,545  |
| Serious injury               | 91            | \$14,561,456  |
| Fatal                        | 13            | \$41,369,276  |
| Total                        |               | \$79,236,443  |
| Average cost of traffic cras | sh casualty   | \$22 183      |







| Cost                         | Sosts of Traffic Crashes in St. Joseph County (1997 dollars) | rashes in St.  | Joseph Cor      | ınty (1997 de | ollars)                 |            |
|------------------------------|--------------------------------------------------------------|----------------|-----------------|---------------|-------------------------|------------|
|                              | Fatal                                                        | Serious Injury | Moderate Injury | Minor Injury  | Property Damage<br>Only | Total      |
| Medical Care                 | 289,302                                                      | 1,589,224      | 974,865         | 760,921       | 193,256                 | 3,807,568  |
| Future Earnings (Loss Wages) | 13,690,976