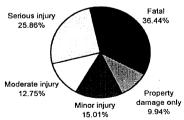

------------------------------------|-----------------------------|------------------------|
| Property damage only               | 11783                       | \$22,576,228           |
| Minor injury                       | 1729                        | \$34,085,506           |
| Moderate injury                    | 700                         | \$28,951,300           |
| Serious injury                     | 367                         | \$58,725,872           |
| Fatal                              | 26                          | \$82,738,552           |
| Total                              |                             | \$227,077,458          |
| Average cost of traffic cra        | sh casualty                 | \$15,548               |

Traffic Crash Costs Traffic Crash Casualties









| Cos                          | Costs of Traffic Crashes in Saginaw County (1997 dollars) | Crashes in S   | aginaw Cour     | nty (1997 do | lars)                   |             |
|------------------------------|-----------------------------------------------------------|----------------|-----------------|--------------|-------------------------|-------------|
|                              | Fatal                                                     | Serious Injury | Moderate Injury | Minor Injury | Property Damage<br>Only | Total       |
| Medical Care                 | 578,604                                                   | 6,409,288      | 2,676,100       | 3,546,179    | 801,244                 | 14,011,415  |
| Future Earnings (Loss Wages) | 27,381,952