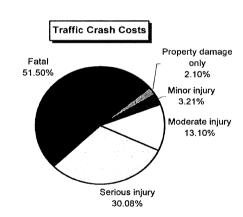

| 1,547,488  | 244,404 | 2,150,946 | 1,380,158 | 1,041,114              | 20,831,769 |

### **Livingston County 1998**

| Traffic Crash           | Traffic Crash  | Traffic Crash |
|-------------------------|----------------|---------------|
| Casualty Severity       | Casualties     | Costs         |
| Property damage only    | 303            | \$699,627     |
| Minor injury            | 53             | \$1,069,911   |
| Moderate injury         | 85             | \$4,359,140   |
| Serious injury          | 45             | \$10,011,105  |
| Fatal                   | 5              | \$17,141,540  |
| Total                   |                | \$33,281,323  |
| Average cost of traffic | crash casualty | \$67,783      |





| Costs of Alco                | hol-Involved Tr | affic Crashe   | es in Livingst  | on County (  | 1997 dollars            | )          |
|------------------------------|-----------------|----------------|-----------------|--------------|-------------------------|------------|
| ·                            | Fatal           | Serious Injury | Moderate Injury | Minor Injury | Property Damage<br>Only | Total      |
| Medical Care                 | 111,270         | 1,048,275      | 364,140         | 104,092      | 41,814                  | 1,669,591  |
| Future Earnings (Loss Wages) | 6,066,940       | 1,629,585      | 874,395         | 220,586      | 137,865                 | 8,929,371  |
| Public Services              | 6,375           | 16,245         | 18,785          | 7,155