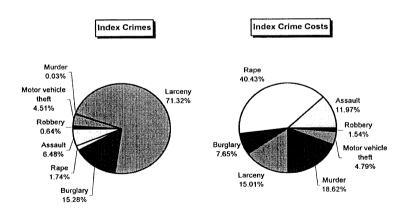

h<br>Casualties | Traffic Crash<br>Costs |
|------------------------------------|-----------------------------|------------------------|
| Property damage only               | 11211                       | \$21,480,276           |
| Minor injury                       | 1679                        | \$33,099,806           |
| Moderate injury                    | 634                         | \$26,221,606           |
| Serious injury                     | 244                         | \$39,043,904           |
| Fatal                              | 31                          | \$98,649,812           |
| Total                              |                             | \$218,495,404          |
| Average cost of traffic cra        | sh casualty                 | \$15.834               |







| Cos                          | sts of Traffic | Crashes in (   | Costs of Traffic Crashes in Ottawa County (1997 dollars) | ty (1997 doll | ars)                    |             |
|------------------------------|----------------|----------------|----------------------------------------------------------|---------------|-------------------------|-------------|
|                              | Fatal          | Serious Injury | Moderate Injury                                          | Minor Injury  | Property Damage<br>Only | Total       |
| Medical Care                 | 689,874        | 4,261,216      | 2,423,782                                                | 3,443,629     | 762,348                 | 11,580,849  |
| Future Earnings (Loss Wages) | 32,647,712     | 5,749,372      | 4,9