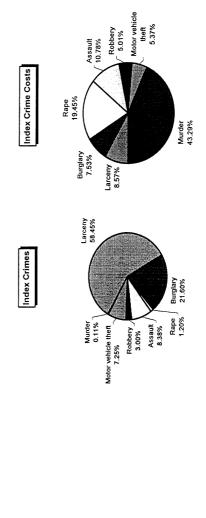

-------------|-----------------|---------------|
| Index Crime Category                 | Crimes          | Costs         |
| Larceny                              | 15434           | \$18,381,894  |
| Burglary                             | 5704            | \$16,165,136  |
| Rape                                 | 318             | \$41,740,362  |
| Assault                              | 2212            | \$23,128,672  |
| Robbery                              | 792             | \$10,753,776  |
| Motor vehicle theft                  | 1915            | \$11,524,470  |
| Murder                               | 29              | \$92,907,068  |
| Total                                |                 | \$214,601,378 |
| Average cost of reported index crime | ndex crime      | \$8 128       |





| တိ                           | osts of Traffic | c Crashes in   | Costs of Traffic Crashes in Kent County (1997 dollars) | / (1997 dolla | rs)                     |             |
|------------------------------|-----------------|----------------|--------------------------------------------------------|---------------|-------------------------|-------------|
|                              | Fatal           | Serious Injury | Moderate Injury                                        | Minor Injury  | Property Damage<br>Only | Total       |
| Medical Care                 | 1,246,224       | 12,207,336     | 905,396,5                                              | 11,350,234    | 2,582,572               | 34,351,872  |
| Future Earnings (Loss Wages) | 58,976,512      | 16,470,537     | 14,1