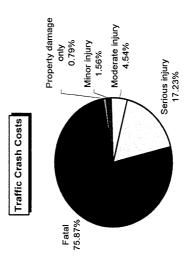

----------|----------------|----------------------|
| <b>Casualty Severity</b>               | Casualties     | Costs                |
| Property damage only                   | 31             | \$71,579             |
| Minor injury                           | 7              | \$141,309            |
| Moderate injury                        | 80             | \$410,272            |
| Serious injury                         | 7              | \$1,557,283          |
| Fatal                                  | 2              | \$6,856,616          |
| Total                                  |                | \$9,037,059          |
| Average cost of traffic crash casualty | crash casualty | \$164,310            |
|                                        |                |                      |





| Costs of /                   | Costs of Alcohol-Involved Traffic Crashes in Lake County (1997 dollars | Traffic Cras   | shes in Lake    | County (199  | 7 dollars)              |           |
|------------------------------|------------------------------------------------------------------------|----------------|-----------------|--------------|-------------------------|-----------|
|                              | Fatal                                                                  | Serious Injury | Moderate Injury | Minor Injury | Property Damage<br>Only | Total     |
| Medical Care                 | 44,508                                                                 | 163,065        | 34,272          | 13,748       | 4,278                   | 259,871   |
| Future Earnings (L