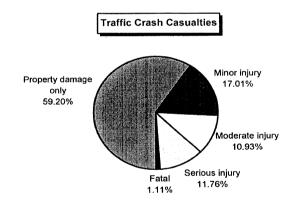

alty Severity | Traffic Crash<br>Casualties | Traffic Crash<br>Costs |
|---------------------------------|-----------------------------|------------------------|
| Property damage only            | 428                         | \$988,252              |
| Minor injury                    | 123                         | \$2,483,001            |
| Moderate injury                 | 79                          | \$4,051,436            |
| Serious injury                  | 85                          | \$18,909,865           |
| Fatal                           | 8                           | \$27,426,464           |
| Total                           |                             | \$53,859,018           |
| Average cost of traffic         | crash casualty              | \$74,494               |





| Costs of Al                  | cohol-Involved 1 | raffic Crash   | es in Sagina    | w County (1  | 997 dollars)            |            |
|------------------------------|------------------|----------------|-----------------|--------------|-------------------------|------------|
|                              | Fatal            | Serious Injury | Moderate Injury | Minor Injury | Property Damage<br>Only | Total      |
| Medical Care                 | 178,032          | 1,980,075      | 338,436         | 241,572      | 59,064                  | 2,797,179  |
| Future Earnings (Loss Wages) | 9,707,104        | 3,078,105      | 812,673         | 511,926      | 194,740                 | 14,304,548 |
| Public Services              | 10,200           | 30,685         | 17,459          | 16,6