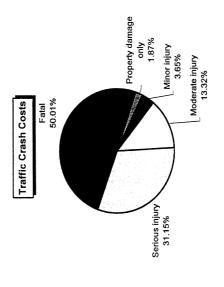

| Traffic Crash  | <b>Traffic Crash</b> |
|----------------------------------------|----------------|----------------------|
| <b>Casualty Severity</b>               | Casualties     | Costs                |
| Property damage only                   | 277            | \$639,593            |
| Minor injury                           | 62             | \$1,251,594          |
| Moderate injury                        | 88             | \$4,564,276          |
| Serious injury                         | 48             | \$10,678,512         |
| Fatal                                  | 5              | \$17,141,540         |
| Total                                  |                | \$34,275,515         |
| Average cost of traffic crash casualty | crash casualty | \$71,259             |





| Costs of                     | Costs of Alcohol-Involved | d Traffic Cra  | nvolved Traffic Crashes in Bay County (1997 dollars | County (199  | 7 dollars)              |            |
|------------------------------|---------------------------|----------------|-----------------------------------------------------|--------------|-------------------------|------------|
|                              | Fatal                     | Serious Injury | Moderate Injury                                     | Minor Injury | Property Damage<br>Only | Total      |
| Medical Care                 | 111,270                   | 1,118,160      | 381,276                                             | 121,768      | 38,226                  | 1,770,700  |
| Future Earnings (Loss Wages) | 6,066,940