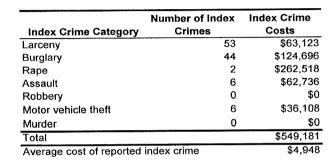

Crash<br>Casualties | Traffic Crash<br>Costs |
|------------------------------------|-----------------------------|------------------------|
| Property damage only               | 727                         | \$1,392,932            |
| Minor injury                       | 71                          | \$1,399,694            |
| Moderate injury                    | 37                          | \$1,530,283            |
| Serious injury                     | 21                          | \$3,360,336            |
| Fatal                              | 4                           | \$12,729,008           |
| Total                              |                             | \$20,412,253           |
| Average cost of traffic cra        | sh casualty                 | \$23,735               |







| Costs                        | of Traffic Cr | ashes in Pre   | osts of Traffic Crashes in Presque Isle County (1997 dollars) | unty (1997 c | lollars)                |            |
|------------------------------|---------------|----------------|---------------------------------------------------------------|--------------|-------------------------|------------|
|                              | Fatal         | Serious Injury | Moderate Injury                                               | Minor Injury | Property Damage<br>Only | Total      |
| Medical Care                 | 89,016        | 366,744        | 141,451                                                       | 145,621      | 49,436                  | 792,268    |
| Future Earnings (Loss Wages) | 4,212,608     | 494,823