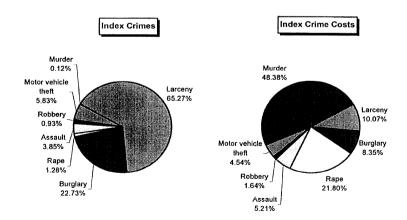

## Societal Costs of Traffic Crashes and Crime in Michigan: 1998 Update

Fredrick M. Streff Lisa J. Molnar

September 1999

| 1 December 1                                                        | T 7 Carrage - A Valley                                                                                                                                                                                                                                                                                                                                                                                                                                                                                                                                                                                                                                                                                                                                                                                                                                                                                                                                                                                                                                                                                                                                                                                                                                                                                                                                                                                                                                                                                                                                                                                                                                                                                                                                                                                                                                                                                                                                                                                                                                                                                                         |                                          | 3. Recipient's Catalog No.                                                                                      |                                      |
|---------------------------------------------------------------------|--------------------------------------------------------------------------------------------------------------------------------------------------------------------------------------------------------------------------------------------------------------------------------------------------------------------------------------------------------------------------------------------------------------------------------------------------------------------------------------------------------------------------------------------------------------------------------------------------------------------------------------------------------------------------------------------------------------------------------------------------------------------------------------------------------------------------------------------------------------------------------------------------------------------------------------------------------------------------------------------------------------------------------------------------------------------------------------------------------------------------------------------------------------------------------------------------------------------------------------------------------------------------------------------------------------------------------------------------------------------------------------------------------------------------------------------------------------------------------------------------------------------------------------------------------------------------------------------------------------------------------------------------------------------------------------------------------------------------------------------------------------------------------------------------------------------------------------------------------------------------------------------------------------------------------------------------------------------------------------------------------------------------------------------------------------------------------------------------------------------------------|------------------------------------------|-----------------------------------------------------------------------------------------------------------------|--------------------------------------|
| I. Report No.                                                       | 2. Government Accession                                                                                                                                                                                                                                                                                                                                                                                                                                                                                                                                                                                                                                                                                                                                                                                                                                                                                                                                                                                                                                                                                                                                                                                                                                                                                                                                                                                                                                                                                                                                                                                                                                                                                                                                                                                                                                                                                                                                                                                                                                                                                                        | NO.                                      | 3. Recipient's Catalog No.                                                                                      |                                      |
| UMTRI-99-32                                                         |                                                                                                                                                                                                                                                                                                                                                                                                                                                                                                                                                                                                                                                                                                                                                                                                                                                                                                                                                                                                                                                                                                                                                                                                                                                                                                                                                                                                                                                                                                                                                                                                                                                                                                                                                                                                                                                                                                                                                                                                                                                                                                                                |                                          |                                                                                                                 |                                      |
| 4. Title and Subtitle                                               |                                                                                                                                                                                                                                                                                                                                                                                                                                                                                                                                                                                                                                                                                                                                                                                                                                                                                                                                                                                                                                                                                                                                                                                                                                                                                                                                                                                                                                                                                                                                                                                                                                                                                                                                                                                                                                                                                                                                                                                                                                                                                                                                |                                          | 5. Report Date                                                                                                  |                                      |
| Societal Costs of Traffic Crashe                                    | s and Crime in                                                                                                                                                                                                                                                                                                                                                                                                                                                                                                                                                                                                                                                                                                                                                                                                                                                                                                                                                                                                                                                                                                                                                                                                                                                                                                                                                                                                                                                                                                                                                                                                                                                                                                                                                                                                                                                                                                                                                                                                                                                                                                                 |                                          | September 1                                                                                                     | 999                                  |
| Michigan: 1998 Update                                               |                                                                                                                                                                                                                                                                                                                                                                                                                                                                                                                                                                                                                                                                                                                                                                                                                                                                                                                                                                                                                                                                                                                                                                                                                                                                                                                                                                                                                                                                                                                                                                                                                                                                                                                                                                                                                                                                                                                                                                                                                                                                                                                                |                                          | Performing Organization                                                                                         | on Code                              |
|                                                                     |                                                                                                                                                                                                                                                                                                                                                                                                                                                                                                                                                                                                                                                                                                                                                                                                                                                                                                                                                                                                                                                                                                                                                                                                                                                                                                                                                                                                                                                                                                                                                                                                                                                                                                                                                                                                                                                                                                                                                                                                                                                                                                                                |                                          |                                                                                                                 |                                      |
| 7. Authors                                                          |                                                                                                                                                                                                                                                                                                                                                                                                                                                                                                                                                                                                                                                                                                                                                                                                                                                                                                                                                                                                                                                                                                                                                                                                                                                                                                                                                                                                                                                                                                                                                                                                                                                                                                                                                                                                                                                                                                                                                                                                                                                                                                                                |                                          | 8. Performing Organization                                                                                      | on Report No.                        |
| Fredrick M. Streff and Lisa J. M                                    | olnar                                                                                                                                                                                                                                                                                                                                                                                                                                                                                                                                                                                                                                                                                                                                                                                                                                                                                                                                                                                                                                                                                                                                                                                                                                                                                                                                                                                                                                                                                                                                                                                                                                                                                                                                                                                                                                                                                                                                                                                                                                                                                                                          |                                          | UMTRI-99-3                                                                                                      | <b>31</b>                            |
| Performing Organization Name and Address                            |                                                                                                                                                                                                                                                                                                                                                                                                                                                                                                                                                                                                                                                                                                                                                                                                                                                                                                                                                                                                                                                                                                                                                                                                                                                                                                                                                                                                                                                                                                                                                                                                                                                                                                                                                                                                                                                                                                                                                                                                                                                                                                                                |                                          | 10. Work Unit No.                                                                                               |                                      |
|                                                                     |                                                                                                                                                                                                                                                                                                                                                                                                                                                                                                                                                                                                                                                                                                                                                                                                                                                                                                                                                                                                                                                                                                                                                                                                                                                                                                                                                                                                                                                                                                                                                                                                                                                                                                                                                                                                                                                                                                                                                                                                                                                                                                                                |                                          |                                                                                                                 |                                      |
| The University of Michigan<br>Transportation Research Institu       | ıte                                                                                                                                                                                                                                                                                                                                                                                                                                                                                                                                                                                                                                                                                                                                                                                                                                                                                                                                                                                                                                                                                                                                                                                                                                                                                                                                                                                                                                                                                                                                                                                                                                                                                                                                                                                                                                                                                                                                                                                                                                                                                                                            |                                          |                                                                                                                 |                                      |
| 2901 Baxter Road                                                    |                                                                                                                                                                                                                                                                                                                                                                                                                                                                                                                                                                                                                                                                                                                                                                                                                                                                                                                                                                                                                                                                                                                                                                                                                                                                                                                                                                                                                                                                                                                                                                                                                                                                                                                                                                                                                                                                                                                                                                                                                                                                                                                                |                                          |                                                                                                                 |                                      |
| Ann Arbor, Michigan 48109-21                                        | 50                                                                                                                                                                                                                                                                                                                                                                                                                                                                                                                                                                                                                                                                                                                                                                                                                                                                                                                                                                                                                                                                                                                                                                                                                                                                                                                                                                                                                                                                                                                                                                                                                                                                                                                                                                                                                                                                                                                                                                                                                                                                                                                             |                                          |                                                                                                                 |                                      |
|                                                                     |                                                                                                                                                                                                                                                                                                                                                                                                                                                                                                                                                                                                                                                                                                                                                                                                                                                                                                                                                                                                                                                                                                                                                                                                                                                                                                                                                                                                                                                                                                                                                                                                                                                                                                                                                                                                                                                                                                                                                                                                                                                                                                                                |                                          | 11. Contract or Grant No.                                                                                       |                                      |
|                                                                     |                                                                                                                                                                                                                                                                                                                                                                                                                                                                                                                                                                                                                                                                                                                                                                                                                                                                                                                                                                                                                                                                                                                                                                                                                                                                                                                                                                                                                                                                                                                                                                                                                                                                                                                                                                                                                                                                                                                                                                                                                                                                                                                                |                                          | CP-99-06                                                                                                        |                                      |
|                                                                     |                                                                                                                                                                                                                                                                                                                                                                                                                                                                                                                                                                                                                                                                                                                                                                                                                                                                                                                                                                                                                                                                                                                                                                                                                                                                                                                                                                                                                                                                                                                                                                                                                                                                                                                                                                                                                                                                                                                                                                                                                                                                                                                                |                                          |                                                                                                                 |                                      |
| 12. Sponsoring Agency Name and Address                              |                                                                                                                                                                                                                                                                                                                                                                                                                                                                                                                                                                                                                                                                                                                                                                                                                                                                                                                                                                                                                                                                                                                                                                                                                                                                                                                                                                                                                                                                                                                                                                                                                                                                                                                                                                                                                                                                                                                                                                                                                                                                                                                                |                                          | 13. Type of Report and Pe                                                                                       | eriod Covered                        |
| Michigan Office of Highway Saf                                      | ety Planning                                                                                                                                                                                                                                                                                                                                                                                                                                                                                                                                                                                                                                                                                                                                                                                                                                                                                                                                                                                                                                                                                                                                                                                                                                                                                                                                                                                                                                                                                                                                                                                                                                                                                                                                                                                                                                                                                                                                                                                                                                                                                                                   |                                          | Final 10/1/9                                                                                                    | 8 - 9/30/99                          |
| 4000 Collins Road<br>PO Box 30633                                   |                                                                                                                                                                                                                                                                                                                                                                                                                                                                                                                                                                                                                                                                                                                                                                                                                                                                                                                                                                                                                                                                                                                                                                                                                                                                                                                                                                                                                                                                                                                                                                                                                                                                                                                                                                                                                                                                                                                                                                                                                                                                                                                                |                                          |                                                                                                                 |                                      |
| Lansing, MI 48909-8133                                              |                                                                                                                                                                                                                                                                                                                                                                                                                                                                                                                                                                                                                                                                                                                                                                                                                                                                                                                                                                                                                                                                                                                                                                                                                                                                                                                                                                                                                                                                                                                                                                                                                                                                                                                                                                                                                                                                                                                                                                                                                                                                                                                                |                                          |                                                                                                                 |                                      |
|                                                                     |                                                                                                                                                                                                                                                                                                                                                                                                                                                                                                                                                                                                                                                                                                                                                                                                                                                                                                                                                                                                                                                                                                                                                                                                                                                                                                                                                                                                                                                                                                                                                                                                                                                                                                                                                                                                                                                                                                                                                                                                                                                                                                                                |                                          | 14. Sponsoring Agency Co                                                                                        | ode                                  |
|                                                                     |                                                                                                                                                                                                                                                                                                                                                                                                                                                                                                                                                                                                                                                                                                                                                                                                                                                                                                                                                                                                                                                                                                                                                                                                                                                                                                                                                                                                                                                                                                                                                                                                                                                                                                                                                                                                                                                                                                                                                                                                                                                                                                                                |                                          |                                                                                                                 |                                      |
| 15. Supplementary Notes                                             |                                                                                                                                                                                                                                                                                                                                                                                                                                                                                                                                                                                                                                                                                                                                                                                                                                                                                                                                                                                                                                                                                                                                                                                                                                                                                                                                                                                                                                                                                                                                                                                                                                                                                                                                                                                                                                                                                                                                                                                                                                                                                                                                |                                          |                                                                                                                 |                                      |
|                                                                     |                                                                                                                                                                                                                                                                                                                                                                                                                                                                                                                                                                                                                                                                                                                                                                                                                                                                                                                                                                                                                                                                                                                                                                                                                                                                                                                                                                                                                                                                                                                                                                                                                                                                                                                                                                                                                                                                                                                                                                                                                                                                                                                                |                                          |                                                                                                                 |                                      |
| 16. Abstract                                                        | Management of the second of th |                                          | and the second sequences of the second se |                                      |
|                                                                     |                                                                                                                                                                                                                                                                                                                                                                                                                                                                                                                                                                                                                                                                                                                                                                                                                                                                                                                                                                                                                                                                                                                                                                                                                                                                                                                                                                                                                                                                                                                                                                                                                                                                                                                                                                                                                                                                                                                                                                                                                                                                                                                                |                                          |                                                                                                                 |                                      |
| Cost estimates, including both                                      | n monetary and                                                                                                                                                                                                                                                                                                                                                                                                                                                                                                                                                                                                                                                                                                                                                                                                                                                                                                                                                                                                                                                                                                                                                                                                                                                                                                                                                                                                                                                                                                                                                                                                                                                                                                                                                                                                                                                                                                                                                                                                                                                                                                                 | nonmonetary,                             | quality-of-life co                                                                                              | osts specific to                     |
| Michigan, were generated for tr<br>economics of traffic crashes ar  | affic crashes and                                                                                                                                                                                                                                                                                                                                                                                                                                                                                                                                                                                                                                                                                                                                                                                                                                                                                                                                                                                                                                                                                                                                                                                                                                                                                                                                                                                                                                                                                                                                                                                                                                                                                                                                                                                                                                                                                                                                                                                                                                                                                                              | d index crimes by                        | y leading experts                                                                                               | s in the fields of                   |
| traffic crash and index crime in                                    |                                                                                                                                                                                                                                                                                                                                                                                                                                                                                                                                                                                                                                                                                                                                                                                                                                                                                                                                                                                                                                                                                                                                                                                                                                                                                                                                                                                                                                                                                                                                                                                                                                                                                                                                                                                                                                                                                                                                                                                                                                                                                                                                |                                          |                                                                                                                 |                                      |
| index crimes for each county in                                     | the state, as we                                                                                                                                                                                                                                                                                                                                                                                                                                                                                                                                                                                                                                                                                                                                                                                                                                                                                                                                                                                                                                                                                                                                                                                                                                                                                                                                                                                                                                                                                                                                                                                                                                                                                                                                                                                                                                                                                                                                                                                                                                                                                                               | ll as for the state                      | as a whole. Th                                                                                                  | e present study                      |
| updates earlier work on the co-<br>including crash costs for alcoho | sts of traffic cras                                                                                                                                                                                                                                                                                                                                                                                                                                                                                                                                                                                                                                                                                                                                                                                                                                                                                                                                                                                                                                                                                                                                                                                                                                                                                                                                                                                                                                                                                                                                                                                                                                                                                                                                                                                                                                                                                                                                                                                                                                                                                                            | shes and index o                         | crimes and impre                                                                                                | oves upon it by                      |
| including crash costs for alcoho                                    | i-involved trainc                                                                                                                                                                                                                                                                                                                                                                                                                                                                                                                                                                                                                                                                                                                                                                                                                                                                                                                                                                                                                                                                                                                                                                                                                                                                                                                                                                                                                                                                                                                                                                                                                                                                                                                                                                                                                                                                                                                                                                                                                                                                                                              | crasnes.                                 |                                                                                                                 |                                      |
| Findings from the present study                                     |                                                                                                                                                                                                                                                                                                                                                                                                                                                                                                                                                                                                                                                                                                                                                                                                                                                                                                                                                                                                                                                                                                                                                                                                                                                                                                                                                                                                                                                                                                                                                                                                                                                                                                                                                                                                                                                                                                                                                                                                                                                                                                                                |                                          |                                                                                                                 |                                      |
| billion in monetary costs and \$4                                   | 4.5 billion in total                                                                                                                                                                                                                                                                                                                                                                                                                                                                                                                                                                                                                                                                                                                                                                                                                                                                                                                                                                                                                                                                                                                                                                                                                                                                                                                                                                                                                                                                                                                                                                                                                                                                                                                                                                                                                                                                                                                                                                                                                                                                                                           | costs (i.e., mon                         | etary and nonm                                                                                                  | onetary quality-                     |
| of-life costs). Traffic crashes i billion in total costs. Of thos   | n Michigan resulte<br>se costs, alcoho                                                                                                                                                                                                                                                                                                                                                                                                                                                                                                                                                                                                                                                                                                                                                                                                                                                                                                                                                                                                                                                                                                                                                                                                                                                                                                                                                                                                                                                                                                                                                                                                                                                                                                                                                                                                                                                                                                                                                                                                                                                                                         | ited in \$4.3 billio<br>I-involved crash | n in monetary c                                                                                                 | osts and \$10.7<br>or \$1 billion in |
| monetary costs and \$2.8 billion                                    |                                                                                                                                                                                                                                                                                                                                                                                                                                                                                                                                                                                                                                                                                                                                                                                                                                                                                                                                                                                                                                                                                                                                                                                                                                                                                                                                                                                                                                                                                                                                                                                                                                                                                                                                                                                                                                                                                                                                                                                                                                                                                                                                |                                          |                                                                                                                 |                                      |
| twice as high as comparable c                                       | osts for index cr                                                                                                                                                                                                                                                                                                                                                                                                                                                                                                                                                                                                                                                                                                                                                                                                                                                                                                                                                                                                                                                                                                                                                                                                                                                                                                                                                                                                                                                                                                                                                                                                                                                                                                                                                                                                                                                                                                                                                                                                                                                                                                              | imes. Based or                           | n dollar losses t                                                                                               | o the state, the                     |
| magnitude of the problem of tra                                     | ffic crashes clea                                                                                                                                                                                                                                                                                                                                                                                                                                                                                                                                                                                                                                                                                                                                                                                                                                                                                                                                                                                                                                                                                                                                                                                                                                                                                                                                                                                                                                                                                                                                                                                                                                                                                                                                                                                                                                                                                                                                                                                                                                                                                                              | rly exceeded tha                         | t of index crimes                                                                                               | s in 1998.                           |
|                                                                     |                                                                                                                                                                                                                                                                                                                                                                                                                                                                                                                                                                                                                                                                                                                                                                                                                                                                                                                                                                                                                                                                                                                                                                                                                                                                                                                                                                                                                                                                                                                                                                                                                                                                                                                                                                                                                                                                                                                                                                                                                                                                                                                                |                                          |                                                                                                                 |                                      |
| 17. Key Words                                                       |                                                                                                                                                                                                                                                                                                                                                                                                                                                                                                                                                                                                                                                                                                                                                                                                                                                                                                                                                                                                                                                                                                                                                                                                                                                                                                                                                                                                                                                                                                                                                                                                                                                                                                                                                                                                                                                                                                                                                                                                                                                                                                                                | 18. Distribution Statement               |                                                                                                                 |                                      |
| Social costs, motor vehicle cras                                    |                                                                                                                                                                                                                                                                                                                                                                                                                                                                                                                                                                                                                                                                                                                                                                                                                                                                                                                                                                                                                                                                                                                                                                                                                                                                                                                                                                                                                                                                                                                                                                                                                                                                                                                                                                                                                                                                                                                                                                                                                                                                                                                                | Unlimited                                |                                                                                                                 |                                      |
| alcohol-involved crashes, crime                                     |                                                                                                                                                                                                                                                                                                                                                                                                                                                                                                                                                                                                                                                                                                                                                                                                                                                                                                                                                                                                                                                                                                                                                                                                                                                                                                                                                                                                                                                                                                                                                                                                                                                                                                                                                                                                                                                                                                                                                                                                                                                                                                                                |                                          |                                                                                                                 |                                      |
| 19. Security Classif. (of this report)                              | 20. Security Classif. (of thi                                                                                                                                                                                                                                                                                                                                                                                                                                                                                                                                                                                                                                                                                                                                                                                                                                                                                                                                                                                                                                                                                                                                                                                                                                                                                                                                                                                                                                                                                                                                                                                                                                                                                                                                                                                                                                                                                                                                                                                                                                                                                                  | s page)                                  | 21. No. of Pages                                                                                                | 22. Price                            |
| Unclassified                                                        | Unclassified                                                                                                                                                                                                                                                                                                                                                                                                                                                                                                                                                                                                                                                                                                                                                                                                                                                                                                                                                                                                                                                                                                                                                                                                                                                                                                                                                                                                                                                                                                                                                                                                                                                                                                                                                                                                                                                                                                                                                                                                                                                                                                                   |                                          | 362                                                                                                             |                                      |