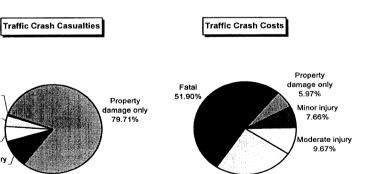

Arenac County 1998**

| Traffic Crash Casualty<br>Severity | Traffic Crash Casualties | Traffic Crash<br>Costs |
|------------------------------------|--------------------------|------------------------|
| Property damage only               | 1147                     | \$2,197,652            |
| Minor injury                       | 143                      | \$2,819,102            |
| Moderate injury                    | 86                       | \$3,556,874            |
| Serious injury                     | 57                       | \$9,120,912            |
| Fatal                              | 6                        | \$19,093,512           |
| Total                              |                          | \$36,788,052           |

Average cost of traffic crash casualty \$25,565



Serious injury

24.79%





| Cos                          | sts of Traffic | Crashes in A   | Costs of Traffic Crashes in Arenac County (1997 dollars) | ty (1997 doll | ars)                    |            |
|------------------------------|----------------|----------------|----------------------------------------------------------|---------------|-------------------------|------------|
|                              | Fatal          | Serious Injury | Moderate Injury                                          | Minor Injury  | Property Damage<br>Only | Total      |
| Medical Care                 | 133,524        | 995,448        | 328,778                                                  | 293,293       | 966'22                  | 1,829,039  |
| Future Earnings (Loss Wages) | 6,318,912