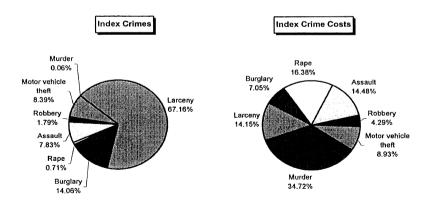

|
| Fatal                           | 92                       | \$292,767,184          |
| Total                           |                          | \$1,019,223,346        |
| Average cost of traffic cra     | sh casualty              | \$11.204               |

| Property damage only             | /3955   | \$141,697,780   |
|----------------------------------|---------|-----------------|
| Minor injury                     | 12328   | \$243,034,192   |
| Moderate injury                  | 3314    | \$137,063,726   |
| Serious injury                   | 1279    | \$204,660,464   |
| Fatal                            | 92      | \$292,767,184   |
| Total                            |         | \$1,019,223,346 |
| Average cost of traffic crash ca | asualty | \$11,204        |







| Cos                          | Costs of Traffic Crashes in Oakland County (1997 dollars) | Srashes in O   | akland Cour                    | nty (1997 dol | lars)                   |               |
|------------------------------|-----------------------------------------------------------|----------------|--------------------------------|---------------|-------------------------|---------------|
|                              | Fatal                                                     | Serious Injury | Serious Injury Moderate Injury | Minor Injury  | Property Damage<br>Only | Total         |
| Medical Care                 | 2,047,368                                                 | 22,336,456     | 12,669,422                     | 25,284,728    | 5,028,940               | 67,366,914