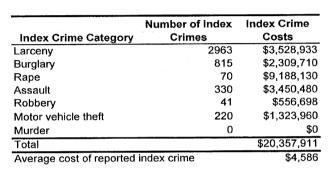

ash<br>Casualties | Traffic Crash<br>Costs |
|------------------------------------|-----------------------------|------------------------|
| Property damage only               | 6939                        | \$13,295,124           |
| Minor injury                       | 1248                        | \$24,603,072           |
| Moderate injury                    | 525                         | \$21,713,475           |
| Serious injury                     | 244                         | \$39,043,904           |
| Fatal                              | 22                          | \$70,009,544           |
| Total                              |                             | \$168,665,119          |
| Average cost of traffic cra        | sh casualty                 | \$18,786               |







| Cos                          | ts of Traffic | Crashes in S   | Costs of Traffic Crashes in St. Clair County (1997 dollars) | ity (1997 dol | lars)                   |             |
|------------------------------|---------------|----------------|-------------------------------------------------------------|---------------|-------------------------|-------------|
|                              | Fatal         | Serious Injury | Moderate Injury                                             | Minor Injury  | Property Damage<br>Only | Total       |
| Medical Care                 | 489,588       | 4,261,216      | 2,007,075                                                   | 2,559,648     | 471,852                 | 9,789,379   |
| Future Earnings (Loss Wages) | 23,169,344    | 5,749,372