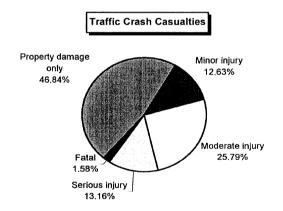

| 0      | 4,069,029    | 867,848       | 40,734      | 647,904                                              | 578,136  | 006'008                | 6,504,551 |

### **Barry County 1998**

| Traffic Crash           | Traffic Crash  | Traffic Crash |
|-------------------------|----------------|---------------|
| Casualty Severity       | Casualties     | Costs         |
| Property damage only    | 89             | \$205,501     |
| Minor injury            | 24             | \$484,488     |
| Moderate injury         | 49             | \$2,512,916   |
| Serious injury          | 25             | \$5,561,725   |
| Fatal                   | 3              | \$10,284,924  |
| Total                   |                | \$19,049,554  |
| Average cost of traffic | crash casualty | \$100,261     |





| Costs of Al                  | cohol-Involved | Traffic Cras   | shes in Barry   | County (19   | 97 dollars)             |            |
|------------------------------|----------------|----------------|-----------------|--------------|-------------------------|------------|
|                              | Fatal          | Serious Injury | Moderate Injury | Minor Injury | Property Damage<br>Only | Total      |
| Medical Care                 | 66,762         | 582,375        | 209,916         | 47,136       | 12,282                  | 918,471    |
| Future Earnings (Loss Wages) | 3,640,164      | 905,325        | 504,063         | 99,888       | 40,495                  | 5,189,935  |
| Public Services              | 3,825          | 9,025          | 10,829          | 3,240        | 2