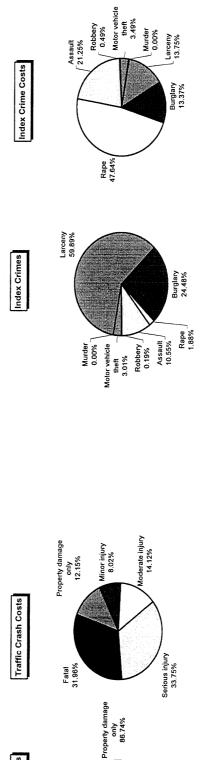

| Traffic Crash | Traffic Crash |
|----------------------------------------|---------------|---------------|
| Severity                               | Casualties    | Costs         |
| Property damage only                   | 1263          | \$2,419,908   |
| Minor injury                           | 81            | \$1,596,834   |
| Moderate injury                        | 99            | \$2,812,412   |
| Serious injury                         | 42            | \$6,720,672   |
| Fatal                                  | 2             | \$6,364,504   |
| Total                                  |               | \$19,914,330  |
| Average cost of traffic crash casualty | sh casualty   | \$13,677      |
|                                        |               |               |





Traffic Crash Casualties

Fatal 0.14%

Serious injury
2.88%
Moderate injury
4.67%
Minor injury
5.56%

| Cost                         | ts of Traffic ( | Srashes in M   | Costs of Traffic Crashes in Manistee County (1997 dollars) | nty (1997 do | llars)                  |            |
|------------------------------|-----------------|----------------|------------------------------------------------------------|--------------|-------------------------|------------|
|                              | Fatal           | Serious Injury | Moderate Injury                                            | Minor Injury | Property Damage<br>Only | Total      |
| Medical Care                 | 44,508          | 733,488        | 259,964                                                    | 166,131      | 85,