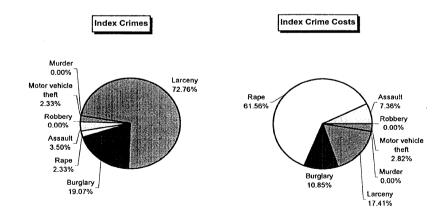

## Societal Costs of Traffic Crashes and Crime in Michigan: 1998 Update

Fredrick M. Streff Lisa J. Molnar

September 1999

| 1 December 1                                                        | T 7 Carrage - A Valley                                                                                                                                                                                                                                                                                                                                                                                                                                                                                                                                                                                                                                                                                                                                                                                                                                                                                                                                                                                                                                                                                                                                                                                                                                                                                                                                                                                                                                                                                                                                                                                                                                                                                                                                                                                                                                                                                                                                                                                                                                                                                                         |                                          | 3. Recipient's Catalog No.                                                                                      |                                      |
|---------------------------------------------------------------------|--------------------------------------------------------------------------------------------------------------------------------------------------------------------------------------------------------------------------------------------------------------------------------------------------------------------------------------------------------------------------------------------------------------------------------------------------------------------------------------------------------------------------------------------------------------------------------------------------------------------------------------------------------------------------------------------------------------------------------------------------------------------------------------------------------------------------------------------------------------------------------------------------------------------------------------------------------------------------------------------------------------------------------------------------------------------------------------------------------------------------------------------------------------------------------------------------------------------------------------------------------------------------------------------------------------------------------------------------------------------------------------------------------------------------------------------------------------------------------------------------------------------------------------------------------------------------------------------------------------------------------------------------------------------------------------------------------------------------------------------------------------------------------------------------------------------------------------------------------------------------------------------------------------------------------------------------------------------------------------------------------------------------------------------------------------------------------------------------------------------------------|------------------------------------------|-----------------------------------------------------------------------------------------------------------------|--------------------------------------|
| I. Report No.                                                       | 2. Government Accession                                                                                                                                                                                                                                                                                                                                                                                                                                                                                                                                                                                                                                                                                                                                                                                                                                                                                                                                                                                                                                                                                                                                                                                                                                                                                                                                                                                                                                                                                                                                                                                                                                                                                                                                                                                                                                                                                                                                                                                                                                                                                                        | NO.                                      | 3. Recipient's Catalog No.                                                                                      |                                      |
| UMTRI-99-32                                                         |                                                                                                                                                                                                                                                                                                                                                                                                                                                                                                                                                                                                                                                                                                                                                                                                                                                                                                                                                                                                                                                                                                                                                                                                                                                                                                                                                                                                                                                                                                                                                                                                                                                                                                                                                                                                                                                                                                                                                                                                                                                                                                                                |                                          |                                                                                                                 |                                      |
| 4. Title and Subtitle                                               |                                                                                                                                                                                                                                                                                                                                                                                                                                                                                                                                                                                                                                                                                                                                                                                                                                                                                                                                                                                                                                                                                                                                                                                                                                                                                                                                                                                                                                                                                                                                                                                                                                                                                                                                                                                                                                                                                                                                                                                                                                                                                                                                |                                          | 5. Report Date                                                                                                  |                                      |
| Societal Costs of Traffic Crashe                                    | s and Crime in                                                                                                                                                                                                                                                                                                                                                                                                                                                                                                                                                                                                                                                                                                                                                                                                                                                                                                                                                                                                                                                                                                                                                                                                                                                                                                                                                                                                                                                                                                                                                                                                                                                                                                                                                                                                                                                                                                                                                                                                                                                                                                                 |                                          | September 1                                                                                                     | 999                                  |
| Michigan: 1998 Update                                               |                                                                                                                                                                                                                                                                                                                                                                                                                                                                                                                                                                                                                                                                                                                                                                                                                                                                                                                                                                                                                                                                                                                                                                                                                                                                                                                                                                                                                                                                                                                                                                                                                                                                                                                                                                                                                                                                                                                                                                                                                                                                                                                                |                                          | Performing Organization                                                                                         | on Code                              |
|                                                                     |                                                                                                                                                                                                                                                                                                                                                                                                                                                                                                                                                                                                                                                                                                                                                                                                                                                                                                                                                                                                                                                                                                                                                                                                                                                                                                                                                                                                                                                                                                                                                                                                                                                                                                                                                                                                                                                                                                                                                                                                                                                                                                                                |                                          |                                                                                                                 |                                      |
| 7. Authors                                                          |                                                                                                                                                                                                                                                                                                                                                                                                                                                                                                                                                                                                                                                                                                                                                                                                                                                                                                                                                                                                                                                                                                                                                                                                                                                                                                                                                                                                                                                                                                                                                                                                                                                                                                                                                                                                                                                                                                                                                                                                                                                                                                                                |                                          | 8. Performing Organization                                                                                      | on Report No.                        |
| Fredrick M. Streff and Lisa J. M                                    | olnar                                                                                                                                                                                                                                                                                                                                                                                                                                                                                                                                                                                                                                                                                                                                                                                                                                                                                                                                                                                                                                                                                                                                                                                                                                                                                                                                                                                                                                                                                                                                                                                                                                                                                                                                                                                                                                                                                                                                                                                                                                                                                                                          |                                          | UMTRI-99-3                                                                                                      | <b>31</b>                            |
| Performing Organization Name and Address                            |                                                                                                                                                                                                                                                                                                                                                                                                                                                                                                                                                                                                                                                                                                                                                                                                                                                                                                                                                                                                                                                                                                                                                                                                                                                                                                                                                                                                                                                                                                                                                                                                                                                                                                                                                                                                                                                                                                                                                                                                                                                                                                                                |                                          | 10. Work Unit No.                                                                                               |                                      |
|                                                                     |                                                                                                                                                                                                                                                                                                                                                                                                                                                                                                                                                                                                                                                                                                                                                                                                                                                                                                                                                                                                                                                                                                                                                                                                                                                                                                                                                                                                                                                                                                                                                                                                                                                                                                                                                                                                                                                                                                                                                                                                                                                                                                                                |                                          |                                                                                                                 |                                      |
| The University of Michigan<br>Transportation Research Institu       | ıte                                                                                                                                                                                                                                                                                                                                                                                                                                                                                                                                                                                                                                                                                                                                                                                                                                                                                                                                                                                                                                                                                                                                                                                                                                                                                                                                                                                                                                                                                                                                                                                                                                                                                                                                                                                                                                                                                                                                                                                                                                                                                                                            |                                          |                                                                                                                 |                                      |
| 2901 Baxter Road                                                    |                                                                                                                                                                                                                                                                                                                                                                                                                                                                                                                                                                                                                                                                                                                                                                                                                                                                                                                                                                                                                                                                                                                                                                                                                                                                                                                                                                                                                                                                                                                                                                                                                                                                                                                                                                                                                                                                                                                                                                                                                                                                                                                                |                                          |                                                                                                                 |                                      |
| Ann Arbor, Michigan 48109-21                                        | 50                                                                                                                                                                                                                                                                                                                                                                                                                                                                                                                                                                                                                                                                                                                                                                                                                                                                                                                                                                                                                                                                                                                                                                                                                                                                                                                                                                                                                                                                                                                                                                                                                                                                                                                                                                                                                                                                                                                                                                                                                                                                                                                             |                                          |                                                                                                                 |                                      |
|                                                                     |                                                                                                                                                                                                                                                                                                                                                                                                                                                                                                                                                                                                                                                                                                                                                                                                                                                                                                                                                                                                                                                                                                                                                                                                                                                                                                                                                                                                                                                                                                                                                                                                                                                                                                                                                                                                                                                                                                                                                                                                                                                                                                                                |                                          | 11. Contract or Grant No.                                                                                       |                                      |
|                                                                     |                                                                                                                                                                                                                                                                                                                                                                                                                                                                                                                                                                                                                                                                                                                                                                                                                                                                                                                                                                                                                                                                                                                                                                                                                                                                                                                                                                                                                                                                                                                                                                                                                                                                                                                                                                                                                                                                                                                                                                                                                                                                                                                                |                                          | CP-99-06                                                                                                        |                                      |
|                                                                     |                                                                                                                                                                                                                                                                                                                                                                                                                                                                                                                                                                                                                                                                                                                                                                                                                                                                                                                                                                                                                                                                                                                                                                                                                                                                                                                                                                                                                                                                                                                                                                                                                                                                                                                                                                                                                                                                                                                                                                                                                                                                                                                                |                                          |                                                                                                                 |                                      |
| 12. Sponsoring Agency Name and Address                              |                                                                                                                                                                                                                                                                                                                                                                                                                                                                                                                                                                                                                                                                                                                                                                                                                                                                                                                                                                                                                                                                                                                                                                                                                                                                                                                                                                                                                                                                                                                                                                                                                                                                                                                                                                                                                                                                                                                                                                                                                                                                                                                                |                                          | 13. Type of Report and Pe                                                                                       | eriod Covered                        |
| Michigan Office of Highway Saf                                      | ety Planning                                                                                                                                                                                                                                                                                                                                                                                                                                                                                                                                                                                                                                                                                                                                                                                                                                                                                                                                                                                                                                                                                                                                                                                                                                                                                                                                                                                                                                                                                                                                                                                                                                                                                                                                                                                                                                                                                                                                                                                                                                                                                                                   |                                          | Final 10/1/9                                                                                                    | 8 - 9/30/99                          |
| 4000 Collins Road<br>PO Box 30633                                   |                                                                                                                                                                                                                                                                                                                                                                                                                                                                                                                                                                                                                                                                                                                                                                                                                                                                                                                                                                                                                                                                                                                                                                                                                                                                                                                                                                                                                                                                                                                                                                                                                                                                                                                                                                                                                                                                                                                                                                                                                                                                                                                                |                                          |                                                                                                                 |                                      |
| Lansing, MI 48909-8133                                              |                                                                                                                                                                                                                                                                                                                                                                                                                                                                                                                                                                                                                                                                                                                                                                                                                                                                                                                                                                                                                                                                                                                                                                                                                                                                                                                                                                                                                                                                                                                                                                                                                                                                                                                                                                                                                                                                                                                                                                                                                                                                                                                                |                                          |                                                                                                                 |                                      |
|                                                                     |                                                                                                                                                                                                                                                                                                                                                                                                                                                                                                                                                                                                                                                                                                                                                                                                                                                                                                                                                                                                                                                                                                                                                                                                                                                                                                                                                                                                                                                                                                                                                                                                                                                                                                                                                                                                                                                                                                                                                                                                                                                                                                                                |                                          | 14. Sponsoring Agency Co                                                                                        | ode                                  |
|                                                                     |                                                                                                                                                                                                                                                                                                                                                                                                                                                                                                                                                                                                                                                                                                                                                                                                                                                                                                                                                                                                                                                                                                                                                                                                                                                                                                                                                                                                                                                                                                                                                                                                                                                                                                                                                                                                                                                                                                                                                                                                                                                                                                                                |                                          |                                                                                                                 |                                      |
| 15. Supplementary Notes                                             |                                                                                                                                                                                                                                                                                                                                                                                                                                                                                                                                                                                                                                                                                                                                                                                                                                                                                                                                                                                                                                                                                                                                                                                                                                                                                                                                                                                                                                                                                                                                                                                                                                                                                                                                                                                                                                                                                                                                                                                                                                                                                                                                |                                          |                                                                                                                 |                                      |
|                                                                     |                                                                                                                                                                                                                                                                                                                                                                                                                                                                                                                                                                                                                                                                                                                                                                                                                                                                                                                                                                                                                                                                                                                                                                                                                                                                                                                                                                                                                                                                                                                                                                                                                                                                                                                                                                                                                                                                                                                                                                                                                                                                                                                                |                                          |                                                                                                                 |                                      |
| 16. Abstract                                                        | Management of the second of th |                                          | and the second sequences of the second se |                                      |
|                                                                     |                                                                                                                                                                                                                                                                                                                                                                                                                                                                                                                                                                                                                                                                                                                                                                                                                                                                                                                                                                                                                                                                                                                                                                                                                                                                                                                                                                                                                                                                                                                                                                                                                                                                                                                                                                                                                                                                                                                                                                                                                                                                                                                                |                                          |                                                                                                                 |                                      |
| Cost estimates, including both                                      | n monetary and                                                                                                                                                                                                                                                                                                                                                                                                                                                                                                                                                                                                                                                                                                                                                                                                                                                                                                                                                                                                                                                                                                                                                                                                                                                                                                                                                                                                                                                                                                                                                                                                                                                                                                                                                                                                                                                                                                                                                                                                                                                                                                                 | nonmonetary,                             | quality-of-life co                                                                                              | osts specific to                     |
| Michigan, were generated for tr<br>economics of traffic crashes ar  | affic crashes and                                                                                                                                                                                                                                                                                                                                                                                                                                                                                                                                                                                                                                                                                                                                                                                                                                                                                                                                                                                                                                                                                                                                                                                                                                                                                                                                                                                                                                                                                                                                                                                                                                                                                                                                                                                                                                                                                                                                                                                                                                                                                                              | d index crimes by                        | y leading experts                                                                                               | s in the fields of                   |
| traffic crash and index crime in                                    |                                                                                                                                                                                                                                                                                                                                                                                                                                                                                                                                                                                                                                                                                                                                                                                                                                                                                                                                                                                                                                                                                                                                                                                                                                                                                                                                                                                                                                                                                                                                                                                                                                                                                                                                                                                                                                                                                                                                                                                                                                                                                                                                |                                          |                                                                                                                 |                                      |
| index crimes for each county in                                     | the state, as we                                                                                                                                                                                                                                                                                                                                                                                                                                                                                                                                                                                                                                                                                                                                                                                                                                                                                                                                                                                                                                                                                                                                                                                                                                                                                                                                                                                                                                                                                                                                                                                                                                                                                                                                                                                                                                                                                                                                                                                                                                                                                                               | ll as for the state                      | as a whole. Th                                                                                                  | e present study                      |
| updates earlier work on the co-<br>including crash costs for alcoho | sts of traffic cras                                                                                                                                                                                                                                                                                                                                                                                                                                                                                                                                                                                                                                                                                                                                                                                                                                                                                                                                                                                                                                                                                                                                                                                                                                                                                                                                                                                                                                                                                                                                                                                                                                                                                                                                                                                                                                                                                                                                                                                                                                                                                                            | shes and index o                         | crimes and impre                                                                                                | oves upon it by                      |
| including crash costs for alcoho                                    | i-involved trainc                                                                                                                                                                                                                                                                                                                                                                                                                                                                                                                                                                                                                                                                                                                                                                                                                                                                                                                                                                                                                                                                                                                                                                                                                                                                                                                                                                                                                                                                                                                                                                                                                                                                                                                                                                                                                                                                                                                                                                                                                                                                                                              | crasnes.                                 |                                                                                                                 |                                      |
| Findings from the present study                                     |                                                                                                                                                                                                                                                                                                                                                                                                                                                                                                                                                                                                                                                                                                                                                                                                                                                                                                                                                                                                                                                                                                                                                                                                                                                                                                                                                                                                                                                                                                                                                                                                                                                                                                                                                                                                                                                                                                                                                                                                                                                                                                                                |                                          |                                                                                                                 |                                      |
| billion in monetary costs and \$4                                   | 4.5 billion in total                                                                                                                                                                                                                                                                                                                                                                                                                                                                                                                                                                                                                                                                                                                                                                                                                                                                                                                                                                                                                                                                                                                                                                                                                                                                                                                                                                                                                                                                                                                                                                                                                                                                                                                                                                                                                                                                                                                                                                                                                                                                                                           | costs (i.e., mon                         | etary and nonm                                                                                                  | onetary quality-                     |
| of-life costs). Traffic crashes i billion in total costs. Of thos   | n Michigan resulte<br>se costs, alcoho                                                                                                                                                                                                                                                                                                                                                                                                                                                                                                                                                                                                                                                                                                                                                                                                                                                                                                                                                                                                                                                                                                                                                                                                                                                                                                                                                                                                                                                                                                                                                                                                                                                                                                                                                                                                                                                                                                                                                                                                                                                                                         | ited in \$4.3 billio<br>I-involved crash | n in monetary c                                                                                                 | osts and \$10.7<br>or \$1 billion in |
| monetary costs and \$2.8 billion                                    |                                                                                                                                                                                                                                                                                                                                                                                                                                                                                                                                                                                                                                                                                                                                                                                                                                                                                                                                                                                                                                                                                                                                                                                                                                                                                                                                                                                                                                                                                                                                                                                                                                                                                                                                                                                                                                                                                                                                                                                                                                                                                                                                |                                          |                                                                                                                 |                                      |
| twice as high as comparable c                                       | osts for index cr                                                                                                                                                                                                                                                                                                                                                                                                                                                                                                                                                                                                                                                                                                                                                                                                                                                                                                                                                                                                                                                                                                                                                                                                                                                                                                                                                                                                                                                                                                                                                                                                                                                                                                                                                                                                                                                                                                                                                                                                                                                                                                              | imes. Based or                           | n dollar losses t                                                                                               | o the state, the                     |
| magnitude of the problem of tra                                     | ffic crashes clea                                                                                                                                                                                                                                                                                                                                                                                                                                                                                                                                                                                                                                                                                                                                                                                                                                                                                                                                                                                                                                                                                                                                                                                                                                                                                                                                                                                                                                                                                                                                                                                                                                                                                                                                                                                                                                                                                                                                                                                                                                                                                                              | rly exceeded tha                         | t of index crimes                                                                                               | s in 1998.                           |
|                                                                     |                                                                                                                                                                                                                                                                                                                                                                                                                                                                                                                                                                                                                                                                                                                                                                                                                                                                                                                                                                                                                                                                                                                                                                                                                                                                                                                                                                                                                                                                                                                                                                                                                                                                                                                                                                                                                                                                                                                                                                                                                                                                                                                                |                                          |                                                                                                                 |                                      |
| 17. Key Words                                                       |                                                                                                                                                                                                                                                                                                                                                                                                                                                                                                                                                                                                                                                                                                                                                                                                                                                                                                                                                                                                                                                                                                                                                                                                                                                                                                                                                                                                                                                                                                                                                                                                                                                                                                                                                                                                                                                                                                                                                                                                                                                                                                                                | 18. Distribution Statement               |                                                                                                                 |                                      |
| Social costs, motor vehicle cras                                    |                                                                                                                                                                                                                                                                                                                                                                                                                                                                                                                                                                                                                                                                                                                                                                                                                                                                                                                                                                                                                                                                                                                                                                                                                                                                                                                                                                                                                                                                                                                                                                                                                                                                                                                                                                                                                                                                                                                                                                                                                                                                                                                                | Unlimited                                |                                                                                                                 |                                      |
| alcohol-involved crashes, crime                                     |                                                                                                                                                                                                                                                                                                                                                                                                                                                                                                                                                                                                                                                                                                                                                                                                                                                                                                                                                                                                                                                                                                                                                                                                                                                                                                                                                                                                                                                                                                                                                                                                                                                                                                                                                                                                                                                                                                                                                                                                                                                                                                                                |                                          |                                                                                                                 |                                      |
| 19. Security Classif. (of this report)                              | 20. Security Classif. (of thi                                                                                                                                                                                                                                                                                                                                                                                                                                                                                                                                                                                                                                                                                                                                                                                                                                                                                                                                                                                                                                                                                                                                                                                                                                                                                                                                                                                                                                                                                                                                                                                                                                                                                                                                                                                                                                                                                                                                                                                                                                                                                                  | s page)                                  | 21. No. of Pages                                                                                                | 22. Price                            |
| Unclassified                                                        | Unclassified                                                                                                                                                                                                                                                                                                                                                                                                                                                                                                                                                                                                                                                                                                                                                                                                                                                                                                                                                                                                                                                                                                                                                                                                                                                                                                                                                                                                                                                                                                                                                                                                                                                                                                                                                                                                                                                                                                                                                                                                                                                                                                                   |                                          | 362                                                                                                             |                                      |