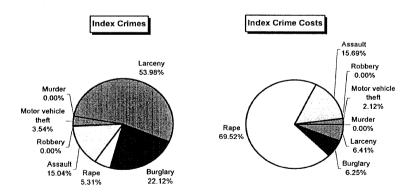

| \$12 466               |

|                             | Number of Index | Index Crime |
|-----------------------------|-----------------|-------------|
| Index Crime Category        | Crimes          | Costs       |
| Larceny                     | 61              | \$72,651    |
| Burglary                    | 25              | \$70,850    |
| Rape                        | 6               | \$787,554   |
| Assault                     | 17              | \$177,752   |
| Robbery                     | 0               | \$0         |
| Motor vehicle theft         | 4               | \$24,072    |
| Murder                      | 0               | \$0         |
| Total                       |                 | \$1,132,879 |
| Average cost of reported in | ndex crime      | \$10,025    |





| Co                           | sts of Traffic | c Crashes in   | Costs of Traffic Crashes in Luce County (1997 dollars) | / (1997 dolla | rs)                     |           |
|------------------------------|----------------|----------------|--------------------------------------------------------|---------------|-------------------------|-----------|
|                              | Fatal          | Serious Injury | Moderate Injury                                        | Minor Injury  | Property Damage<br>Only | Total     |
| Medical Care                 | 0              | 209,568        | 103,221                                                | 57,428        | 17,748                  | 387,965   |
| Future Earnings (Loss Wages) | 0              | 282,756        | 210,222