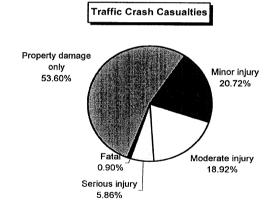

alty Severity | Traffic Crash<br>Casualties | Traffic Crash<br>Costs |
|---------------------------------|-----------------------------|------------------------|
| Property damage only            | 119                         | \$274,771              |
| Minor injury                    | 46                          | \$928,602              |
| Moderate injury                 | 42                          | \$2,153,928            |
| Serious injury                  | 13                          | \$2,892,097            |
| Fatal                           | 2                           | \$6,856,616            |
| Total                           |                             | \$13,106,014           |
| Average cost of traffic         | crash casualty              | \$59,036               |





| Costs of Alcol               | hol-Involved Tr | affic Crashe   | s in St. Jose   | ph County (  | 1997 dollars            | )         |
|------------------------------|-----------------|----------------|-----------------|--------------|-------------------------|-----------|
|                              | Fatal           | Serious Injury | Moderate Injury | Minor Injury | Property Damage<br>Only | Total     |
| Medical Care                 | 44,508          | 302,835        | 179,928         | 90,344       | 16,422                  | 634,037   |
| Future Earnings (Loss Wages) | 2,426,776       | 470,769        | 432,054         | 191,452      | 54,145                  | 3,575,196 |
| Public Services              | 2,550           | 4,693          | 9,282           | 6,210        |