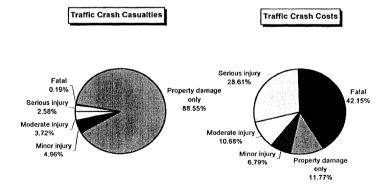

ty Severity | Traffic Crash<br>Casualties | Traffic Crash<br>Costs |
|---------------------------------|-----------------------------|------------------------|
| Property damage only            | 928                         | \$1,778,048            |
| Minor injury                    | 52                          | \$1,025,128            |
| Moderate injury                 | 39                          | \$1,613,001            |
| Serious injury                  | 27                          | \$4,320,432            |
| Fatal                           | 2                           | \$6,364,504            |
| Total                           |                             | \$15,101,113           |
| Average cost of traffic cras    | h casualty                  | \$14,409               |







| Cos                          | Costs of Traffic Crashes in Alcona County (1997 dollars) | Crashes in /   | Alcona Coun     | ty (1997 dolla | ars)                    |            |
|------------------------------|----------------------------------------------------------|----------------|-----------------|----------------|-------------------------|------------|
|                              | Fatal                                                    | Serious Injury | Moderate Injury | Minor Injury   | Property Damage<br>Only | Total      |
| Medical Care                 | 44,508                                                   | 471,528        | 149,097         | 106,652        | 63,104                  | 834,889    |
| Future Earnings (Loss Wages) | 2,106,304