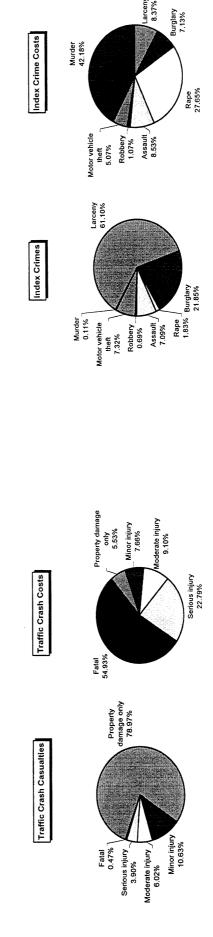

-----------------------------------|-----------------|-------------|
| Index Crime Category                 | Crimes          | Costs       |
| Larceny                              | 534             | \$635,994   |
| Burglary                             | 191             | \$541,294   |
| Rape                                 | 16              | \$2,100,144 |
| Assault                              | 62              | \$648,272   |
| Robbery                              | 9               | \$81,468    |
| Motor vehicle theft                  | 64              | \$385,152   |
| Murder                               |                 | \$3,203,692 |
| Total                                |                 | \$7,596,016 |
| Average cost of reported index crime | ndey crime      | 188 691     |



| Costs                        | of Traffic Cr | ashes in Ros   | Costs of Traffic Crashes in Roscommon County (1997 dollars) | unty (1997 c | dollars)                |            |
|------------------------------|---------------|----------------|-------------------------------------------------------------|--------------|-------------------------|------------|
|                              | Fatal         | Serious Injury | Moderate Injury                                             | Minor Injury | Property Damage<br>Only | Total      |
| Medical Care                 | 178,032       | 1,152,624      | 389,946                                                     | 369,180      | 90,916                  | 2,180,698  |
| Future Earnings (Loss Wages) | 8,425,216     | 1,555,158      | 794,