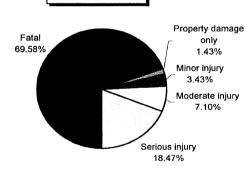

ic Crash Casualty Severity | Traffic Crash<br>Casualties | Traffic Crash<br>Costs |
|---------------------------------|-----------------------------|------------------------|
| Property damage only            | 336                         | \$775,824              |
| Minor injury                    | 92                          | \$1,857,204            |
| Moderate injury                 | 75                          | \$3,846,300            |
| Serious injury                  | 45                          | \$10,011,105           |
| Fatal                           | 11                          | \$37,711,388           |
| Total                           |                             | \$54,201,821           |

Average cost of traffic crash casualty \$96,962





### Traffic Crash Costs



| Costs of Alc                 | ohol-Involved | Traffic Cras   | hes in Ottawa   | a County (19 | 997 dollars)            |            |
|------------------------------|---------------|----------------|-----------------|--------------|-------------------------|------------|
|                              | Fatal         | Serious Injury | Moderate Injury | Minor Injury | Property Damage<br>Only | Total      |
| Medical Care                 | 244,794       | 1,048,275      | 321,300         | 180,688      | 46,368                  | 1,841,425  |
| Future Earnings (Loss Wages) | 13,347,268    | 1,629,585      | 771,525         | 382,904      | 152,880                 | 16,284,162 |
| Public Services              | 14,025        | 16,245         | 16,575          | 12,420       | 10,416