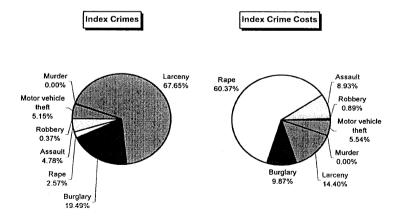

## Societal Costs of Traffic Crashes and Crime in Michigan: 1998 Update

Fredrick M. Streff Lisa J. Molnar

September 1999

| 1 December 1                                                        | T 7 Carrage - A Valley                                                                                                                                                                                                                                                                                                                                                                                                                                                                                                                                                                                                                                                                                                                                                                                                                                                                                                                                                                                                                                                                                                                                                                                                                                                                                                                                                                                                                                                                                                                                                                                                                                                                                                                                                                                                                                                                                                                                                                                                                                                                                                         |                                          | 3. Recipient's Catalog No.                                                                                      |                                      |
|---------------------------------------------------------------------|--------------------------------------------------------------------------------------------------------------------------------------------------------------------------------------------------------------------------------------------------------------------------------------------------------------------------------------------------------------------------------------------------------------------------------------------------------------------------------------------------------------------------------------------------------------------------------------------------------------------------------------------------------------------------------------------------------------------------------------------------------------------------------------------------------------------------------------------------------------------------------------------------------------------------------------------------------------------------------------------------------------------------------------------------------------------------------------------------------------------------------------------------------------------------------------------------------------------------------------------------------------------------------------------------------------------------------------------------------------------------------------------------------------------------------------------------------------------------------------------------------------------------------------------------------------------------------------------------------------------------------------------------------------------------------------------------------------------------------------------------------------------------------------------------------------------------------------------------------------------------------------------------------------------------------------------------------------------------------------------------------------------------------------------------------------------------------------------------------------------------------|------------------------------------------|-----------------------------------------------------------------------------------------------------------------|--------------------------------------|
| I. Report No.                                                       | 2. Government Accession                                                                                                                                                                                                                                                                                                                                                                                                                                                                                                                                                                                                                                                                                                                                                                                                                                                                                                                                                                                                                                                                                                                                                                                                                                                                                                                                                                                                                                                                                                                                                                                                                                                                                                                                                                                                                                                                                                                                                                                                                                                                                                        | NO.                                      | 3. Recipient's Catalog No.                                                                                      |                                      |
| UMTRI-99-32                                                         |                                                                                                                                                                                                                                                                                                                                                                                                                                                                                                                                                                                                                                                                                                                                                                                                                                                                                                                                                                                                                                                                                                                                                                                                                                                                                                                                                                                                                                                                                                                                                                                                                                                                                                                                                                                                                                                                                                                                                                                                                                                                                                                                |                                          |                                                                                                                 |                                      |
| 4. Title and Subtitle                                               |                                                                                                                                                                                                                                                                                                                                                                                                                                                                                                                                                                                                                                                                                                                                                                                                                                                                                                                                                                                                                                                                                                                                                                                                                                                                                                                                                                                                                                                                                                                                                                                                                                                                                                                                                                                                                                                                                                                                                                                                                                                                                                                                |                                          | 5. Report Date                                                                                                  |                                      |
| Societal Costs of Traffic Crashe                                    | s and Crime in                                                                                                                                                                                                                                                                                                                                                                                                                                                                                                                                                                                                                                                                                                                                                                                                                                                                                                                                                                                                                                                                                                                                                                                                                                                                                                                                                                                                                                                                                                                                                                                                                                                                                                                                                                                                                                                                                                                                                                                                                                                                                                                 |                                          | September 1                                                                                                     | 999                                  |
| Michigan: 1998 Update                                               |                                                                                                                                                                                                                                                                                                                                                                                                                                                                                                                                                                                                                                                                                                                                                                                                                                                                                                                                                                                                                                                                                                                                                                                                                                                                                                                                                                                                                                                                                                                                                                                                                                                                                                                                                                                                                                                                                                                                                                                                                                                                                                                                |                                          | Performing Organization                                                                                         | on Code                              |
|                                                                     |                                                                                                                                                                                                                                                                                                                                                                                                                                                                                                                                                                                                                                                                                                                                                                                                                                                                                                                                                                                                                                                                                                                                                                                                                                                                                                                                                                                                                                                                                                                                                                                                                                                                                                                                                                                                                                                                                                                                                                                                                                                                                                                                |                                          |                                                                                                                 |                                      |
| 7. Authors                                                          |                                                                                                                                                                                                                                                                                                                                                                                                                                                                                                                                                                                                                                                                                                                                                                                                                                                                                                                                                                                                                                                                                                                                                                                                                                                                                                                                                                                                                                                                                                                                                                                                                                                                                                                                                                                                                                                                                                                                                                                                                                                                                                                                |                                          | 8. Performing Organization                                                                                      | on Report No.                        |
| Fredrick M. Streff and Lisa J. M                                    | olnar                                                                                                                                                                                                                                                                                                                                                                                                                                                                                                                                                                                                                                                                                                                                                                                                                                                                                                                                                                                                                                                                                                                                                                                                                                                                                                                                                                                                                                                                                                                                                                                                                                                                                                                                                                                                                                                                                                                                                                                                                                                                                                                          |                                          | UMTRI-99-3                                                                                                      | <b>31</b>                            |
| Performing Organization Name and Address                            |                                                                                                                                                                                                                                                                                                                                                                                                                                                                                                                                                                                                                                                                                                                                                                                                                                                                                                                                                                                                                                                                                                                                                                                                                                                                                                                                                                                                                                                                                                                                                                                                                                                                                                                                                                                                                                                                                                                                                                                                                                                                                                                                |                                          | 10. Work Unit No.                                                                                               |                                      |
|                                                                     |                                                                                                                                                                                                                                                                                                                                                                                                                                                                                                                                                                                                                                                                                                                                                                                                                                                                                                                                                                                                                                                                                                                                                                                                                                                                                                                                                                                                                                                                                                                                                                                                                                                                                                                                                                                                                                                                                                                                                                                                                                                                                                                                |                                          |                                                                                                                 |                                      |
| The University of Michigan<br>Transportation Research Institu       | ıte                                                                                                                                                                                                                                                                                                                                                                                                                                                                                                                                                                                                                                                                                                                                                                                                                                                                                                                                                                                                                                                                                                                                                                                                                                                                                                                                                                                                                                                                                                                                                                                                                                                                                                                                                                                                                                                                                                                                                                                                                                                                                                                            |                                          |                                                                                                                 |                                      |
| 2901 Baxter Road                                                    |                                                                                                                                                                                                                                                                                                                                                                                                                                                                                                                                                                                                                                                                                                                                                                                                                                                                                                                                                                                                                                                                                                                                                                                                                                                                                                                                                                                                                                                                                                                                                                                                                                                                                                                                                                                                                                                                                                                                                                                                                                                                                                                                |                                          |                                                                                                                 |                                      |
| Ann Arbor, Michigan 48109-21                                        | 50                                                                                                                                                                                                                                                                                                                                                                                                                                                                                                                                                                                                                                                                                                                                                                                                                                                                                                                                                                                                                                                                                                                                                                                                                                                                                                                                                                                                                                                                                                                                                                                                                                                                                                                                                                                                                                                                                                                                                                                                                                                                                                                             |                                          |                                                                                                                 |                                      |
|                                                                     |                                                                                                                                                                                                                                                                                                                                                                                                                                                                                                                                                                                                                                                                                                                                                                                                                                                                                                                                                                                                                                                                                                                                                                                                                                                                                                                                                                                                                                                                                                                                                                                                                                                                                                                                                                                                                                                                                                                                                                                                                                                                                                                                |                                          | 11. Contract or Grant No.                                                                                       |                                      |
|                                                                     |                                                                                                                                                                                                                                                                                                                                                                                                                                                                                                                                                                                                                                                                                                                                                                                                                                                                                                                                                                                                                                                                                                                                                                                                                                                                                                                                                                                                                                                                                                                                                                                                                                                                                                                                                                                                                                                                                                                                                                                                                                                                                                                                |                                          | CP-99-06                                                                                                        |                                      |
|                                                                     |                                                                                                                                                                                                                                                                                                                                                                                                                                                                                                                                                                                                                                                                                                                                                                                                                                                                                                                                                                                                                                                                                                                                                                                                                                                                                                                                                                                                                                                                                                                                                                                                                                                                                                                                                                                                                                                                                                                                                                                                                                                                                                                                |                                          |                                                                                                                 |                                      |
| 12. Sponsoring Agency Name and Address                              |                                                                                                                                                                                                                                                                                                                                                                                                                                                                                                                                                                                                                                                                                                                                                                                                                                                                                                                                                                                                                                                                                                                                                                                                                                                                                                                                                                                                                                                                                                                                                                                                                                                                                                                                                                                                                                                                                                                                                                                                                                                                                                                                |                                          | 13. Type of Report and Pe                                                                                       | eriod Covered                        |
| Michigan Office of Highway Saf                                      | ety Planning                                                                                                                                                                                                                                                                                                                                                                                                                                                                                                                                                                                                                                                                                                                                                                                                                                                                                                                                                                                                                                                                                                                                                                                                                                                                                                                                                                                                                                                                                                                                                                                                                                                                                                                                                                                                                                                                                                                                                                                                                                                                                                                   |                                          | Final 10/1/9                                                                                                    | 8 - 9/30/99                          |
| 4000 Collins Road<br>PO Box 30633                                   |                                                                                                                                                                                                                                                                                                                                                                                                                                                                                                                                                                                                                                                                                                                                                                                                                                                                                                                                                                                                                                                                                                                                                                                                                                                                                                                                                                                                                                                                                                                                                                                                                                                                                                                                                                                                                                                                                                                                                                                                                                                                                                                                |                                          |                                                                                                                 |                                      |
| Lansing, MI 48909-8133                                              |                                                                                                                                                                                                                                                                                                                                                                                                                                                                                                                                                                                                                                                                                                                                                                                                                                                                                                                                                                                                                                                                                                                                                                                                                                                                                                                                                                                                                                                                                                                                                                                                                                                                                                                                                                                                                                                                                                                                                                                                                                                                                                                                |                                          |                                                                                                                 |                                      |
|                                                                     |                                                                                                                                                                                                                                                                                                                                                                                                                                                                                                                                                                                                                                                                                                                                                                                                                                                                                                                                                                                                                                                                                                                                                                                                                                                                                                                                                                                                                                                                                                                                                                                                                                                                                                                                                                                                                                                                                                                                                                                                                                                                                                                                |                                          | 14. Sponsoring Agency Co                                                                                        | ode                                  |
|                                                                     |                                                                                                                                                                                                                                                                                                                                                                                                                                                                                                                                                                                                                                                                                                                                                                                                                                                                                                                                                                                                                                                                                                                                                                                                                                                                                                                                                                                                                                                                                                                                                                                                                                                                                                                                                                                                                                                                                                                                                                                                                                                                                                                                |                                          |                                                                                                                 |                                      |
| 15. Supplementary Notes                                             |                                                                                                                                                                                                                                                                                                                                                                                                                                                                                                                                                                                                                                                                                                                                                                                                                                                                                                                                                                                                                                                                                                                                                                                                                                                                                                                                                                                                                                                                                                                                                                                                                                                                                                                                                                                                                                                                                                                                                                                                                                                                                                                                |                                          |                                                                                                                 |                                      |
|                                                                     |                                                                                                                                                                                                                                                                                                                                                                                                                                                                                                                                                                                                                                                                                                                                                                                                                                                                                                                                                                                                                                                                                                                                                                                                                                                                                                                                                                                                                                                                                                                                                                                                                                                                                                                                                                                                                                                                                                                                                                                                                                                                                                                                |                                          |                                                                                                                 |                                      |
| 16. Abstract                                                        | Management of the second of th |                                          | and the second sequences of the second se |                                      |
|                                                                     |                                                                                                                                                                                                                                                                                                                                                                                                                                                                                                                                                                                                                                                                                                                                                                                                                                                                                                                                                                                                                                                                                                                                                                                                                                                                                                                                                                                                                                                                                                                                                                                                                                                                                                                                                                                                                                                                                                                                                                                                                                                                                                                                |                                          |                                                                                                                 |                                      |
| Cost estimates, including both                                      | n monetary and                                                                                                                                                                                                                                                                                                                                                                                                                                                                                                                                                                                                                                                                                                                                                                                                                                                                                                                                                                                                                                                                                                                                                                                                                                                                                                                                                                                                                                                                                                                                                                                                                                                                                                                                                                                                                                                                                                                                                                                                                                                                                                                 | nonmonetary,                             | quality-of-life co                                                                                              | osts specific to                     |
| Michigan, were generated for tr<br>economics of traffic crashes ar  | affic crashes and                                                                                                                                                                                                                                                                                                                                                                                                                                                                                                                                                                                                                                                                                                                                                                                                                                                                                                                                                                                                                                                                                                                                                                                                                                                                                                                                                                                                                                                                                                                                                                                                                                                                                                                                                                                                                                                                                                                                                                                                                                                                                                              | d index crimes by                        | y leading experts                                                                                               | s in the fields of                   |
| traffic crash and index crime in                                    |                                                                                                                                                                                                                                                                                                                                                                                                                                                                                                                                                                                                                                                                                                                                                                                                                                                                                                                                                                                                                                                                                                                                                                                                                                                                                                                                                                                                                                                                                                                                                                                                                                                                                                                                                                                                                                                                                                                                                                                                                                                                                                                                |                                          |                                                                                                                 |                                      |
| index crimes for each county in                                     | the state, as we                                                                                                                                                                                                                                                                                                                                                                                                                                                                                                                                                                                                                                                                                                                                                                                                                                                                                                                                                                                                                                                                                                                                                                                                                                                                                                                                                                                                                                                                                                                                                                                                                                                                                                                                                                                                                                                                                                                                                                                                                                                                                                               | ll as for the state                      | as a whole. Th                                                                                                  | e present study                      |
| updates earlier work on the co-<br>including crash costs for alcoho | sts of traffic cras                                                                                                                                                                                                                                                                                                                                                                                                                                                                                                                                                                                                                                                                                                                                                                                                                                                                                                                                                                                                                                                                                                                                                                                                                                                                                                                                                                                                                                                                                                                                                                                                                                                                                                                                                                                                                                                                                                                                                                                                                                                                                                            | shes and index o                         | crimes and impre                                                                                                | oves upon it by                      |
| including crash costs for alcoho                                    | i-involved trainc                                                                                                                                                                                                                                                                                                                                                                                                                                                                                                                                                                                                                                                                                                                                                                                                                                                                                                                                                                                                                                                                                                                                                                                                                                                                                                                                                                                                                                                                                                                                                                                                                                                                                                                                                                                                                                                                                                                                                                                                                                                                                                              | crasnes.                                 |                                                                                                                 |                                      |
| Findings from the present study                                     |                                                                                                                                                                                                                                                                                                                                                                                                                                                                                                                                                                                                                                                                                                                                                                                                                                                                                                                                                                                                                                                                                                                                                                                                                                                                                                                                                                                                                                                                                                                                                                                                                                                                                                                                                                                                                                                                                                                                                                                                                                                                                                                                |                                          |                                                                                                                 |                                      |
| billion in monetary costs and \$4                                   | 4.5 billion in total                                                                                                                                                                                                                                                                                                                                                                                                                                                                                                                                                                                                                                                                                                                                                                                                                                                                                                                                                                                                                                                                                                                                                                                                                                                                                                                                                                                                                                                                                                                                                                                                                                                                                                                                                                                                                                                                                                                                                                                                                                                                                                           | costs (i.e., mon                         | etary and nonm                                                                                                  | onetary quality-                     |
| of-life costs). Traffic crashes i billion in total costs. Of thos   | n Michigan resulte<br>se costs, alcoho                                                                                                                                                                                                                                                                                                                                                                                                                                                                                                                                                                                                                                                                                                                                                                                                                                                                                                                                                                                                                                                                                                                                                                                                                                                                                                                                                                                                                                                                                                                                                                                                                                                                                                                                                                                                                                                                                                                                                                                                                                                                                         | ited in \$4.3 billio<br>I-involved crash | n in monetary c                                                                                                 | osts and \$10.7<br>or \$1 billion in |
| monetary costs and \$2.8 billion                                    |                                                                                                                                                                                                                                                                                                                                                                                                                                                                                                                                                                                                                                                                                                                                                                                                                                                                                                                                                                                                                                                                                                                                                                                                                                                                                                                                                                                                                                                                                                                                                                                                                                                                                                                                                                                                                                                                                                                                                                                                                                                                                                                                |                                          |                                                                                                                 |                                      |
| twice as high as comparable c                                       | osts for index cr                                                                                                                                                                                                                                                                                                                                                                                                                                                                                                                                                                                                                                                                                                                                                                                                                                                                                                                                                                                                                                                                                                                                                                                                                                                                                                                                                                                                                                                                                                                                                                                                                                                                                                                                                                                                                                                                                                                                                                                                                                                                                                              | imes. Based or                           | n dollar losses t                                                                                               | o the state, the                     |
| magnitude of the problem of tra                                     | ffic crashes clea                                                                                                                                                                                                                                                                                                                                                                                                                                                                                                                                                                                                                                                                                                                                                                                                                                                                                                                                                                                                                                                                                                                                                                                                                                                                                                                                                                                                                                                                                                                                                                                                                                                                                                                                                                                                                                                                                                                                                                                                                                                                                                              | rly exceeded tha                         | t of index crimes                                                                                               | s in 1998.                           |
|                                                                     |                                                                                                                                                                                                                                                                                                                                                                                                                                                                                                                                                                                                                                                                                                                                                                                                                                                                                                                                                                                                                                                                                                                                                                                                                                                                                                                                                                                                                                                                                                                                                                                                                                                                                                                                                                                                                                                                                                                                                                                                                                                                                                                                |                                          |                                                                                                                 |                                      |
| 17. Key Words                                                       |                                                                                                                                                                                                                                                                                                                                                                                                                                                                                                                                                                                                                                                                                                                                                                                                                                                                                                                                                                                                                                                                                                                                                                                                                                                                                                                                                                                                                                                                                                                                                                                                                                                                                                                                                                                                                                                                                                                                                                                                                                                                                                                                | 18. Distribution Statement               |                                                                                                                 |                                      |
| Social costs, motor vehicle cras                                    |                                                                                                                                                                                                                                                                                                                                                                                                                                                                                                                                                                                                                                                                                                                                                                                                                                                                                                                                                                                                                                                                                                                                                                                                                                                                                                                                                                                                                                                                                                                                                                                                                                                                                                                                                                                                                                                                                                                                                                                                                                                                                                                                | Unlimited                                |                                                                                                                 |                                      |
| alcohol-involved crashes, crime                                     |                                                                                                                                                                                                                                                                                                                                                                                                                                                                                                                                                                                                                                                                                                                                                                                                                                                                                                                                                                                                                                                                                                                                                                                                                                                                                                                                                                                                                                                                                                                                                                                                                                                                                                                                                                                                                                                                                                                                                                                                                                                                                                                                |                                          |                                                                                                                 |                                      |
| 19. Security Classif. (of this report)                              | 20. Security Classif. (of thi                                                                                                                                                                                                                                                                                                                                                                                                                                                                                                                                                                                                                                                                                                                                                                                                                                                                                                                                                                                                                                                                                                                                                                                                                                                                                                                                                                                                                                                                                                                                                                                                                                                                                                                                                                                                                                                                                                                                                                                                                                                                                                  | s page)                                  | 21. No. of Pages                                                                                                | 22. Price                            |
| Unclassified                                                        | Unclassified                                                                                                                                                                                                                                                                                                                                                                                                                                                                                                                                                                                                                                                                                                                                                                                                                                                                                                                                                                                                                                                                                                                                                                                                                                                                                                                                                                                                                                                                                                                                                                                                                                                                                                                                                                                                                                                                                                                                                                                                                                                                                                                   |                                          | 362                                                                                                             |                                      |