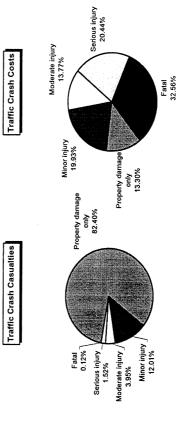

-----------|-----------------|---------------|
| Index Crime Category                 | Crimes          | Costs         |
| Larceny                              | 15434           | \$18,381,894  |
| Burglary                             | 5704            | \$16,165,136  |
| Rape                                 | 318             | \$41,740,362  |
| Assault                              | 2212            | \$23,128,672  |
| Robbery                              | 792             | \$10,753,776  |
| Motor vehicle theft                  | 1915            | \$11,524,470  |
| Murder                               | 29              | \$92,907,068  |
| Total                                |                 | \$214,601,378 |
| Average cost of reported index crime | ndex crime      | \$8 128       |





| တိ                           | osts of Traffic | c Crashes in   | Costs of Traffic Crashes in Kent County (1997 dollars) | / (1997 dolla | rs)                     |             |
|------------------------------|-----------------|----------------|--------------------------------------------------------|---------------|-------------------------|-------------|
|                              | Fatal           | Serious Injury | Moderate Injury                                        | Minor Injury  | Property Damage<br>Only | Total       |
| Medical Care                 | 1,246,224       | 12,207,336     | 905,396,5                                              | 11,350,234    | 2,582,572               | 34,351,872  |
| Future Earnings (Loss Wages) | 58,976,512      | 16,470,537     | 14,186