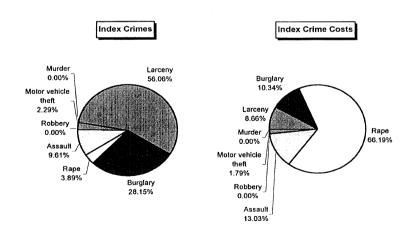

|

### **Oceana County 1998**

| Traffic Crash Casualty      | Traffic Crash | Traffic Crash |
|-----------------------------|---------------|---------------|
| Severity                    | Casualties    | Costs         |
| Property damage only        | 1267          | \$2,427,572   |
| Minor injury                | 173           | \$3,410,522   |
| Moderate injury             | 106           | \$4,384,054   |
| Serious injury              | 66            | \$10,561,056  |
| Fatal                       | 5             | \$15,911,260  |
| Total                       |               | \$36,694,464  |
| Average cost of traffic cra | sh casualty   | \$22,693      |







| Cos                          | Costs of Traffic Crashes in Oceana County (1997 dollars) | Crashes in (   | Oceana Coun     | ity (1997 dol | lars)                   |            |
|------------------------------|----------------------------------------------------------|----------------|-----------------|---------------|-------------------------|------------|
|                              | Fatal                                                    | Serious Injury | Moderate Injury | Minor Injury  | Property Damage<br>Only | Total      |
| Medical Care                 | 111,270                                                  | 1,152,624      | 405,238         | 354,823       | 86,156                  | 2,110,111  |
| Future Earnings (Loss Wages) | 5,265,760