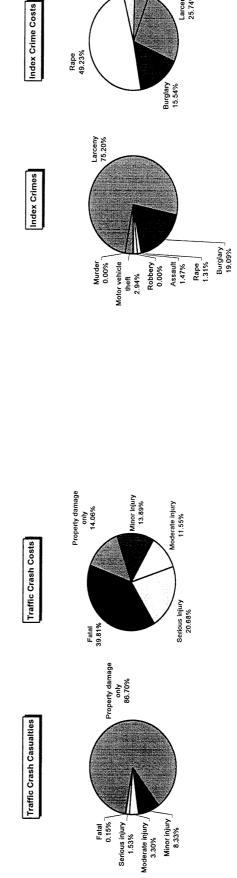

dex Crime Category                 | Crimes          | Costs       |
| Larceny                              | 461             | \$549,051   |
| Burglary                             | 117             | \$331,578   |
| Rape                                 | 80              | \$1,050,072 |
| Assault                              | 6               | \$94,104    |
| Robbery                              | 0               | \$0         |
| Motor vehicle theft                  | 18              | \$108,324   |
| Murder                               | 0               | \$0         |
| Total                                |                 | \$2,133,129 |
| Average cost of reported index crime | ndex crime      | \$3,480     |
|                                      |                 |             |



Assault
4.41%
Robbery
0.00%
Motor vehicle
theft
5.08%

Larceny Murder 25.74% 0.00%

| Costs                        | Costs of Traffic Crashes in Dickinson County (1997 dollars) | rashes in Di   | ckinson Cou     | nty (1997 do | llars)                  |            |
|------------------------------|-------------------------------------------------------------|----------------|-----------------|--------------|-------------------------|------------|
|                              | Fatal                                                       | Serious Injury | Moderate Injury | Minor Injury | Property Damage<br>Only | Total      |
| Medical Care                 | 66,762                                                      | 541,384        | 256,141         | 346,619      | 119,680