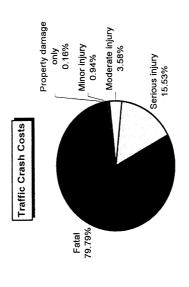

67,317 |

# **Keweenaw County 1998**

| Traffic Crash                          | Traffic Crash  | Traffic Crash |
|----------------------------------------|----------------|---------------|
| <b>Casualty Severity</b>               | Casualties     | Costs         |
| Property damage only                   | 3              | \$6,927       |
| Minor injury                           | 2              | \$40,374      |
| Moderate injury                        | က              | \$153,852     |
| Serious injury                         | က              | \$667,407     |
| Fatal                                  |                | \$3,428,308   |
| Total                                  |                | \$4,296,868   |
| Average cost of traffic crash casualty | crash casualty | \$358,072     |



| Minor injury 16.67% Property damage only 25.00% 25.00% 25.00% 8.33% |
|---------------------------------------------------------------------|
|---------------------------------------------------------------------|

| Costs of Alcohol-Invol       | ohol-Involved Tr | affic Crashe   | ved Traffic Crashes in Keweenaw County (1997 dollars) | aw County (  | 1997 dollars            |           |
|------------------------------|------------------|----------------|-------------------------------------------------------|--------------|-------------------------|-----------|
|                              | Fatal            | Serious Injury | Moderate Injury                                       | Minor Injury | Property Damage<br>Only | Total     |
| Medical Care                 | 22,254