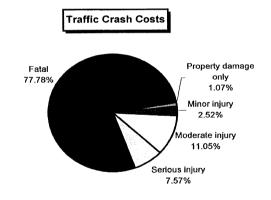

ash<br>Casualties | Traffic Crash<br>Costs |
|------------------------------------|-----------------------------|------------------------|
| Property damage only               | 41                          | \$94,669               |
| Minor injury                       | 11                          | \$222,057              |
| Moderate injury                    | 19                          | \$974,396              |
| Serious injury                     | 3                           | \$667,407              |
| Fatal                              | 2                           | \$6,856,616            |
| Total                              |                             | \$8,815,145            |
| Average cost of traffic            | crash casualty              | \$115,989              |





| Costs of A                   | Icohol-Involved | Traffic Cras   | hes in Antrim   | County (19   | 997 dollars)            |           |
|------------------------------|-----------------|----------------|-----------------|--------------|-------------------------|-----------|
|                              | Fatal           | Serious Injury | Moderate Injury | Minor Injury | Property Damage<br>Only | Total     |
| Medical Care                 | 44,508          | 69,885         | 81,396          | 21,604       | 5,658                   | 223,051   |
| Future Earnings (Loss Wages) | 2,426,776       | 108,639        | 195,453         | 45,782       | 18,655                  |           |
| Public Services              | 2,550           | 1,083          | 4,199           | 1,485        | 1,