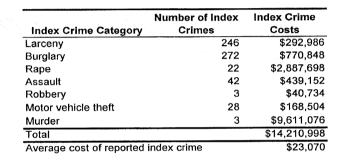

| 153,852                                               | 40,374       | 6,927                   | 4,296,868 |

### **Lake County 1998**

|                               | Traffic Crash | Traffic Crash |
|-------------------------------|---------------|---------------|
| Severity                      | Casualties    | Costs         |
| Property damage only          | 667           | \$1,277,972   |
| Minor injury                  | 58            | \$1,143,412   |
| Moderate injury               | 46            | \$1,902,514   |
| Serious injury                | 35            | \$5,600,560   |
| Fatal                         | 7             | \$22,275,764  |
| Total                         |               | \$32,200,222  |
| Average cost of traffic crash | n casualty    | \$39,607      |







| 33                           | Costs of Traffic Crashes in Lake County (1997 dollars) | c Crashes in   | Lake County     | / (1997 dolla | rs)                     |            |
|------------------------------|--------------------------------------------------------|----------------|-----------------|---------------|-------------------------|------------|
|                              | Fatal                                                  | Serious Injury | Moderate Injury | Minor Injury  | Property Damage<br>Only | Total      |
| Medical Care                 | 155,778                                                | 611,240        | 175,858         | 118,958       | 45,356                  | 1,107,190  |
| Future Earnings (Loss Wages) | 7,372,064