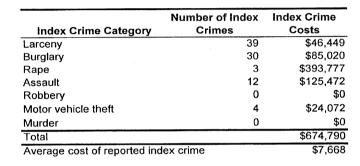

Crash<br>Casualties | Traffic Crash<br>Costs |
|------------------------------------|-----------------------------|------------------------|
| Property damage only               | 530                         | \$1,015,480            |
| Minor injury                       | 51                          | \$1,005,414            |
| Moderate injury                    | 32                          | \$1,323,488            |
| Serious injury                     | 24                          | \$3,840,384            |
| Fatal                              | 1                           | \$3,182,252            |
| Total                              |                             | \$10,367,018           |
| Average cost of traffic cras       | sh casualty                 | \$16,249               |







| Cos                          | its of Traffic | Crashes in E   | Costs of Traffic Crashes in Baraga County (1997 dollars) | ty (1997 doll | ars)                    |            |
|------------------------------|----------------|----------------|----------------------------------------------------------|---------------|-------------------------|------------|
|                              | Fatal          | Serious Injury | Moderate Injury                                          | Minor Injury  | Property Damage<br>Only | Total      |
| Medical Care                 | 22,254         | 419,136        | 122,336                                                  | 104,601       | 36,040                  | 704,367    |
| Future Earnings (Loss Wages) | 1,053,152      | 565,512        | 249