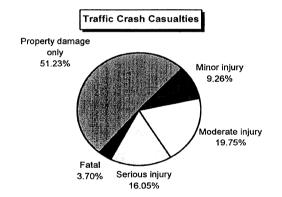

,384 | 4,331,547      | 836,480      | 27,156     | 770,577                                                | 1,017,406 | - 324,972              | 13,715,522 |

### **Newaygo County 1998**

| Traffic Crash           | Traffic Crash  | Traffic Crash |
|-------------------------|----------------|---------------|
| Casualty Severity       | Casualties     | Costs         |
| Property damage only    | 83             | \$191,647     |
| Minor injury            | 15             | \$302,805     |
| Moderate injury         | 32             | \$1,641,088   |
| Serious injury          | 26             | \$5,784,194   |
| Fatal                   | 6              | \$20,569,848  |
| Total                   |                | \$28,489,582  |
| Average cost of traffic | crash casualty | \$175,862     |





| Costs of Alco                | hol-Involved T | raffic Crash   | es in Newayo    | o County (*  | 1997 dollars)           |            |
|------------------------------|----------------|----------------|-----------------|--------------|-------------------------|------------|
|                              | Fatal          | Serious Injury | Moderate Injury | Minor Injury | Property Damage<br>Only | Total      |
| Medical Care                 | 133,524        | 605,670        | 137,088         | 29,460       | 11,454                  | 917,196    |
| Future Earnings (Loss Wages) | 7,280,328      | 941,538        | 329,184         | 62,430       | 37,765                  | 8,651,245  |
| Public Services              | 7,650          | 9,386          | 7,072           | 2,025        | 2