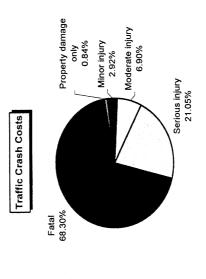

567,037 |

## **Mecosta County 1998**

| Traffic Crash                          | Traffic Crash  | Traffic Crash |
|----------------------------------------|----------------|---------------|
| <b>Casualty Severity</b>               | Casualties     | Costs         |
| Property damage only                   | 73             | \$168,557     |
| Minor injury                           | 29             | \$585,423     |
| Moderate injury                        | 27             | \$1,384,668   |
| Serious injury                         | 19             | \$4,226,911   |
| Fatal                                  | 4              | \$13,713,232  |
| Total                                  |                | \$20,078,791  |
| Average cost of traffic crash casualty | crash casualty | \$132,097     |





| Costs of Al                  | Costs of Alcohol-Involved Traffic Crashes in Mecosta County (1997 dollars | <b>Fraffic Crash</b> | es in Mecos     | ta County (1 | 997 dollars)            |            |
|------------------------------|---------------------------------------------------------------------------|----------------------|-----------------|--------------|-------------------------|------------|
|                              | Fatal                                                                     | Serious Injury       | Moderate Injury | Minor Injury | Property Damage<br>Only | Total      |
| Medical Care                 | 89,016                                                                    | 442,605              | 115,668         | 56,956       | 10,074