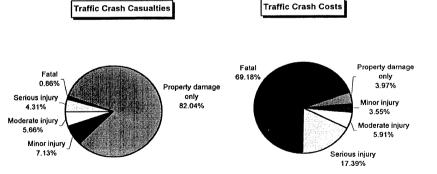

153,852                                               | 40,374       | 6,927                   | 4,296,868 |

### **Lake County 1998**

|                               | Traffic Crash | Traffic Crash |
|-------------------------------|---------------|---------------|
| Severity                      | Casualties    | Costs         |
| Property damage only          | 667           | \$1,277,972   |
| Minor injury                  | 58            | \$1,143,412   |
| Moderate injury               | 46            | \$1,902,514   |
| Serious injury                | 35            | \$5,600,560   |
| Fatal                         | 7             | \$22,275,764  |
| Total                         |               | \$32,200,222  |
| Average cost of traffic crash | n casualty    | \$39,607      |







| 33                           | Costs of Traffic Crashes in Lake County (1997 dollars) | c Crashes in   | Lake County     | / (1997 dolla | rs)                     |            |
|------------------------------|--------------------------------------------------------|----------------|-----------------|---------------|-------------------------|------------|
|                              | Fatal                                                  | Serious Injury | Moderate Injury | Minor Injury  | Property Damage<br>Only | Total      |
| Medical Care                 | 155,778                                                | 611,240        | 175,858         | 118,958       | 45,356                  | 1,107,190  |
| Future Earnings (Loss Wages) | 7,372,064