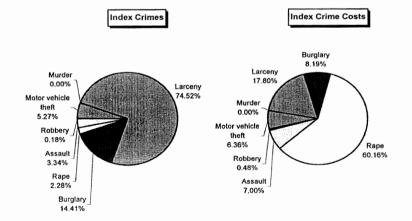

## Societal Costs of Traffic Crashes and Crime in Michigan: 1998 Update

Fredrick M. Streff Lisa J. Molnar

September 1999

| 1 December 1                                                        | T 7 Carrage - A Valley                                                                                                                                                                                                                                                                                                                                                                                                                                                                                                                                                                                                                                                                                                                                                                                                                                                                                                                                                                                                                                                                                                                                                                                                                                                                                                                                                                                                                                                                                                                                                                                                                                                                                                                                                                                                                                                                                                                                                                                                                                                                                                         |                                          | 3. Recipient's Catalog No.                                                                                      |                                      |
|---------------------------------------------------------------------|--------------------------------------------------------------------------------------------------------------------------------------------------------------------------------------------------------------------------------------------------------------------------------------------------------------------------------------------------------------------------------------------------------------------------------------------------------------------------------------------------------------------------------------------------------------------------------------------------------------------------------------------------------------------------------------------------------------------------------------------------------------------------------------------------------------------------------------------------------------------------------------------------------------------------------------------------------------------------------------------------------------------------------------------------------------------------------------------------------------------------------------------------------------------------------------------------------------------------------------------------------------------------------------------------------------------------------------------------------------------------------------------------------------------------------------------------------------------------------------------------------------------------------------------------------------------------------------------------------------------------------------------------------------------------------------------------------------------------------------------------------------------------------------------------------------------------------------------------------------------------------------------------------------------------------------------------------------------------------------------------------------------------------------------------------------------------------------------------------------------------------|------------------------------------------|-----------------------------------------------------------------------------------------------------------------|--------------------------------------|
| I. Report No.                                                       | 2. Government Accession                                                                                                                                                                                                                                                                                                                                                                                                                                                                                                                                                                                                                                                                                                                                                                                                                                                                                                                                                                                                                                                                                                                                                                                                                                                                                                                                                                                                                                                                                                                                                                                                                                                                                                                                                                                                                                                                                                                                                                                                                                                                                                        | NO.                                      | 3. Recipient's Catalog No.                                                                                      |                                      |
| UMTRI-99-32                                                         |                                                                                                                                                                                                                                                                                                                                                                                                                                                                                                                                                                                                                                                                                                                                                                                                                                                                                                                                                                                                                                                                                                                                                                                                                                                                                                                                                                                                                                                                                                                                                                                                                                                                                                                                                                                                                                                                                                                                                                                                                                                                                                                                |                                          |                                                                                                                 |                                      |
| 4. Title and Subtitle                                               |                                                                                                                                                                                                                                                                                                                                                                                                                                                                                                                                                                                                                                                                                                                                                                                                                                                                                                                                                                                                                                                                                                                                                                                                                                                                                                                                                                                                                                                                                                                                                                                                                                                                                                                                                                                                                                                                                                                                                                                                                                                                                                                                |                                          | 5. Report Date                                                                                                  |                                      |
| Societal Costs of Traffic Crashe                                    | s and Crime in                                                                                                                                                                                                                                                                                                                                                                                                                                                                                                                                                                                                                                                                                                                                                                                                                                                                                                                                                                                                                                                                                                                                                                                                                                                                                                                                                                                                                                                                                                                                                                                                                                                                                                                                                                                                                                                                                                                                                                                                                                                                                                                 |                                          | September 1                                                                                                     | 999                                  |
| Michigan: 1998 Update                                               |                                                                                                                                                                                                                                                                                                                                                                                                                                                                                                                                                                                                                                                                                                                                                                                                                                                                                                                                                                                                                                                                                                                                                                                                                                                                                                                                                                                                                                                                                                                                                                                                                                                                                                                                                                                                                                                                                                                                                                                                                                                                                                                                |                                          | Performing Organization                                                                                         | on Code                              |
|                                                                     |                                                                                                                                                                                                                                                                                                                                                                                                                                                                                                                                                                                                                                                                                                                                                                                                                                                                                                                                                                                                                                                                                                                                                                                                                                                                                                                                                                                                                                                                                                                                                                                                                                                                                                                                                                                                                                                                                                                                                                                                                                                                                                                                |                                          |                                                                                                                 |                                      |
| 7. Authors                                                          |                                                                                                                                                                                                                                                                                                                                                                                                                                                                                                                                                                                                                                                                                                                                                                                                                                                                                                                                                                                                                                                                                                                                                                                                                                                                                                                                                                                                                                                                                                                                                                                                                                                                                                                                                                                                                                                                                                                                                                                                                                                                                                                                |                                          | 8. Performing Organization                                                                                      | on Report No.                        |
| Fredrick M. Streff and Lisa J. M                                    | olnar                                                                                                                                                                                                                                                                                                                                                                                                                                                                                                                                                                                                                                                                                                                                                                                                                                                                                                                                                                                                                                                                                                                                                                                                                                                                                                                                                                                                                                                                                                                                                                                                                                                                                                                                                                                                                                                                                                                                                                                                                                                                                                                          |                                          | UMTRI-99-3                                                                                                      | <b>31</b>                            |
| Performing Organization Name and Address                            |                                                                                                                                                                                                                                                                                                                                                                                                                                                                                                                                                                                                                                                                                                                                                                                                                                                                                                                                                                                                                                                                                                                                                                                                                                                                                                                                                                                                                                                                                                                                                                                                                                                                                                                                                                                                                                                                                                                                                                                                                                                                                                                                |                                          | 10. Work Unit No.                                                                                               |                                      |
|                                                                     |                                                                                                                                                                                                                                                                                                                                                                                                                                                                                                                                                                                                                                                                                                                                                                                                                                                                                                                                                                                                                                                                                                                                                                                                                                                                                                                                                                                                                                                                                                                                                                                                                                                                                                                                                                                                                                                                                                                                                                                                                                                                                                                                |                                          |                                                                                                                 |                                      |
| The University of Michigan<br>Transportation Research Institu       | ıte                                                                                                                                                                                                                                                                                                                                                                                                                                                                                                                                                                                                                                                                                                                                                                                                                                                                                                                                                                                                                                                                                                                                                                                                                                                                                                                                                                                                                                                                                                                                                                                                                                                                                                                                                                                                                                                                                                                                                                                                                                                                                                                            |                                          |                                                                                                                 |                                      |
| 2901 Baxter Road                                                    |                                                                                                                                                                                                                                                                                                                                                                                                                                                                                                                                                                                                                                                                                                                                                                                                                                                                                                                                                                                                                                                                                                                                                                                                                                                                                                                                                                                                                                                                                                                                                                                                                                                                                                                                                                                                                                                                                                                                                                                                                                                                                                                                |                                          |                                                                                                                 |                                      |
| Ann Arbor, Michigan 48109-21                                        | 50                                                                                                                                                                                                                                                                                                                                                                                                                                                                                                                                                                                                                                                                                                                                                                                                                                                                                                                                                                                                                                                                                                                                                                                                                                                                                                                                                                                                                                                                                                                                                                                                                                                                                                                                                                                                                                                                                                                                                                                                                                                                                                                             |                                          |                                                                                                                 |                                      |
|                                                                     |                                                                                                                                                                                                                                                                                                                                                                                                                                                                                                                                                                                                                                                                                                                                                                                                                                                                                                                                                                                                                                                                                                                                                                                                                                                                                                                                                                                                                                                                                                                                                                                                                                                                                                                                                                                                                                                                                                                                                                                                                                                                                                                                |                                          | 11. Contract or Grant No.                                                                                       |                                      |
|                                                                     |                                                                                                                                                                                                                                                                                                                                                                                                                                                                                                                                                                                                                                                                                                                                                                                                                                                                                                                                                                                                                                                                                                                                                                                                                                                                                                                                                                                                                                                                                                                                                                                                                                                                                                                                                                                                                                                                                                                                                                                                                                                                                                                                |                                          | CP-99-06                                                                                                        |                                      |
|                                                                     |                                                                                                                                                                                                                                                                                                                                                                                                                                                                                                                                                                                                                                                                                                                                                                                                                                                                                                                                                                                                                                                                                                                                                                                                                                                                                                                                                                                                                                                                                                                                                                                                                                                                                                                                                                                                                                                                                                                                                                                                                                                                                                                                |                                          |                                                                                                                 |                                      |
| 12. Sponsoring Agency Name and Address                              |                                                                                                                                                                                                                                                                                                                                                                                                                                                                                                                                                                                                                                                                                                                                                                                                                                                                                                                                                                                                                                                                                                                                                                                                                                                                                                                                                                                                                                                                                                                                                                                                                                                                                                                                                                                                                                                                                                                                                                                                                                                                                                                                |                                          | 13. Type of Report and Pe                                                                                       | eriod Covered                        |
| Michigan Office of Highway Saf                                      | ety Planning                                                                                                                                                                                                                                                                                                                                                                                                                                                                                                                                                                                                                                                                                                                                                                                                                                                                                                                                                                                                                                                                                                                                                                                                                                                                                                                                                                                                                                                                                                                                                                                                                                                                                                                                                                                                                                                                                                                                                                                                                                                                                                                   |                                          | Final 10/1/9                                                                                                    | 8 - 9/30/99                          |
| 4000 Collins Road<br>PO Box 30633                                   |                                                                                                                                                                                                                                                                                                                                                                                                                                                                                                                                                                                                                                                                                                                                                                                                                                                                                                                                                                                                                                                                                                                                                                                                                                                                                                                                                                                                                                                                                                                                                                                                                                                                                                                                                                                                                                                                                                                                                                                                                                                                                                                                |                                          |                                                                                                                 |                                      |
| Lansing, MI 48909-8133                                              |                                                                                                                                                                                                                                                                                                                                                                                                                                                                                                                                                                                                                                                                                                                                                                                                                                                                                                                                                                                                                                                                                                                                                                                                                                                                                                                                                                                                                                                                                                                                                                                                                                                                                                                                                                                                                                                                                                                                                                                                                                                                                                                                |                                          |                                                                                                                 |                                      |
|                                                                     |                                                                                                                                                                                                                                                                                                                                                                                                                                                                                                                                                                                                                                                                                                                                                                                                                                                                                                                                                                                                                                                                                                                                                                                                                                                                                                                                                                                                                                                                                                                                                                                                                                                                                                                                                                                                                                                                                                                                                                                                                                                                                                                                |                                          | 14. Sponsoring Agency Co                                                                                        | ode                                  |
|                                                                     |                                                                                                                                                                                                                                                                                                                                                                                                                                                                                                                                                                                                                                                                                                                                                                                                                                                                                                                                                                                                                                                                                                                                                                                                                                                                                                                                                                                                                                                                                                                                                                                                                                                                                                                                                                                                                                                                                                                                                                                                                                                                                                                                |                                          |                                                                                                                 |                                      |
| 15. Supplementary Notes                                             |                                                                                                                                                                                                                                                                                                                                                                                                                                                                                                                                                                                                                                                                                                                                                                                                                                                                                                                                                                                                                                                                                                                                                                                                                                                                                                                                                                                                                                                                                                                                                                                                                                                                                                                                                                                                                                                                                                                                                                                                                                                                                                                                |                                          |                                                                                                                 |                                      |
|                                                                     |                                                                                                                                                                                                                                                                                                                                                                                                                                                                                                                                                                                                                                                                                                                                                                                                                                                                                                                                                                                                                                                                                                                                                                                                                                                                                                                                                                                                                                                                                                                                                                                                                                                                                                                                                                                                                                                                                                                                                                                                                                                                                                                                |                                          |                                                                                                                 |                                      |
| 16. Abstract                                                        | Management of the second of th |                                          | and the second sequences of the second se |                                      |
|                                                                     |                                                                                                                                                                                                                                                                                                                                                                                                                                                                                                                                                                                                                                                                                                                                                                                                                                                                                                                                                                                                                                                                                                                                                                                                                                                                                                                                                                                                                                                                                                                                                                                                                                                                                                                                                                                                                                                                                                                                                                                                                                                                                                                                |                                          |                                                                                                                 |                                      |
| Cost estimates, including both                                      | n monetary and                                                                                                                                                                                                                                                                                                                                                                                                                                                                                                                                                                                                                                                                                                                                                                                                                                                                                                                                                                                                                                                                                                                                                                                                                                                                                                                                                                                                                                                                                                                                                                                                                                                                                                                                                                                                                                                                                                                                                                                                                                                                                                                 | nonmonetary,                             | quality-of-life co                                                                                              | osts specific to                     |
| Michigan, were generated for tr<br>economics of traffic crashes ar  | affic crashes and                                                                                                                                                                                                                                                                                                                                                                                                                                                                                                                                                                                                                                                                                                                                                                                                                                                                                                                                                                                                                                                                                                                                                                                                                                                                                                                                                                                                                                                                                                                                                                                                                                                                                                                                                                                                                                                                                                                                                                                                                                                                                                              | d index crimes by                        | y leading experts                                                                                               | s in the fields of                   |
| traffic crash and index crime in                                    |                                                                                                                                                                                                                                                                                                                                                                                                                                                                                                                                                                                                                                                                                                                                                                                                                                                                                                                                                                                                                                                                                                                                                                                                                                                                                                                                                                                                                                                                                                                                                                                                                                                                                                                                                                                                                                                                                                                                                                                                                                                                                                                                |                                          |                                                                                                                 |                                      |
| index crimes for each county in                                     | the state, as we                                                                                                                                                                                                                                                                                                                                                                                                                                                                                                                                                                                                                                                                                                                                                                                                                                                                                                                                                                                                                                                                                                                                                                                                                                                                                                                                                                                                                                                                                                                                                                                                                                                                                                                                                                                                                                                                                                                                                                                                                                                                                                               | ll as for the state                      | as a whole. Th                                                                                                  | e present study                      |
| updates earlier work on the co-<br>including crash costs for alcoho | sts of traffic cras                                                                                                                                                                                                                                                                                                                                                                                                                                                                                                                                                                                                                                                                                                                                                                                                                                                                                                                                                                                                                                                                                                                                                                                                                                                                                                                                                                                                                                                                                                                                                                                                                                                                                                                                                                                                                                                                                                                                                                                                                                                                                                            | shes and index o                         | crimes and impre                                                                                                | oves upon it by                      |
| including crash costs for alcoho                                    | i-involved trainc                                                                                                                                                                                                                                                                                                                                                                                                                                                                                                                                                                                                                                                                                                                                                                                                                                                                                                                                                                                                                                                                                                                                                                                                                                                                                                                                                                                                                                                                                                                                                                                                                                                                                                                                                                                                                                                                                                                                                                                                                                                                                                              | crasnes.                                 |                                                                                                                 |                                      |
| Findings from the present study                                     |                                                                                                                                                                                                                                                                                                                                                                                                                                                                                                                                                                                                                                                                                                                                                                                                                                                                                                                                                                                                                                                                                                                                                                                                                                                                                                                                                                                                                                                                                                                                                                                                                                                                                                                                                                                                                                                                                                                                                                                                                                                                                                                                |                                          |                                                                                                                 |                                      |
| billion in monetary costs and \$4                                   | 4.5 billion in total                                                                                                                                                                                                                                                                                                                                                                                                                                                                                                                                                                                                                                                                                                                                                                                                                                                                                                                                                                                                                                                                                                                                                                                                                                                                                                                                                                                                                                                                                                                                                                                                                                                                                                                                                                                                                                                                                                                                                                                                                                                                                                           | costs (i.e., mon                         | etary and nonm                                                                                                  | onetary quality-                     |
| of-life costs). Traffic crashes i billion in total costs. Of thos   | n Michigan resulte<br>se costs, alcoho                                                                                                                                                                                                                                                                                                                                                                                                                                                                                                                                                                                                                                                                                                                                                                                                                                                                                                                                                                                                                                                                                                                                                                                                                                                                                                                                                                                                                                                                                                                                                                                                                                                                                                                                                                                                                                                                                                                                                                                                                                                                                         | ited in \$4.3 billio<br>I-involved crash | n in monetary c                                                                                                 | osts and \$10.7<br>or \$1 billion in |
| monetary costs and \$2.8 billion                                    |                                                                                                                                                                                                                                                                                                                                                                                                                                                                                                                                                                                                                                                                                                                                                                                                                                                                                                                                                                                                                                                                                                                                                                                                                                                                                                                                                                                                                                                                                                                                                                                                                                                                                                                                                                                                                                                                                                                                                                                                                                                                                                                                |                                          |                                                                                                                 |                                      |
| twice as high as comparable c                                       | osts for index cr                                                                                                                                                                                                                                                                                                                                                                                                                                                                                                                                                                                                                                                                                                                                                                                                                                                                                                                                                                                                                                                                                                                                                                                                                                                                                                                                                                                                                                                                                                                                                                                                                                                                                                                                                                                                                                                                                                                                                                                                                                                                                                              | imes. Based or                           | n dollar losses t                                                                                               | o the state, the                     |
| magnitude of the problem of tra                                     | ffic crashes clea                                                                                                                                                                                                                                                                                                                                                                                                                                                                                                                                                                                                                                                                                                                                                                                                                                                                                                                                                                                                                                                                                                                                                                                                                                                                                                                                                                                                                                                                                                                                                                                                                                                                                                                                                                                                                                                                                                                                                                                                                                                                                                              | rly exceeded tha                         | t of index crimes                                                                                               | s in 1998.                           |
|                                                                     |                                                                                                                                                                                                                                                                                                                                                                                                                                                                                                                                                                                                                                                                                                                                                                                                                                                                                                                                                                                                                                                                                                                                                                                                                                                                                                                                                                                                                                                                                                                                                                                                                                                                                                                                                                                                                                                                                                                                                                                                                                                                                                                                |                                          |                                                                                                                 |                                      |
| 17. Key Words                                                       |                                                                                                                                                                                                                                                                                                                                                                                                                                                                                                                                                                                                                                                                                                                                                                                                                                                                                                                                                                                                                                                                                                                                                                                                                                                                                                                                                                                                                                                                                                                                                                                                                                                                                                                                                                                                                                                                                                                                                                                                                                                                                                                                | 18. Distribution Statement               |                                                                                                                 |                                      |
| Social costs, motor vehicle cras                                    |                                                                                                                                                                                                                                                                                                                                                                                                                                                                                                                                                                                                                                                                                                                                                                                                                                                                                                                                                                                                                                                                                                                                                                                                                                                                                                                                                                                                                                                                                                                                                                                                                                                                                                                                                                                                                                                                                                                                                                                                                                                                                                                                | Unlimited                                |                                                                                                                 |                                      |
| alcohol-involved crashes, crime                                     |                                                                                                                                                                                                                                                                                                                                                                                                                                                                                                                                                                                                                                                                                                                                                                                                                                                                                                                                                                                                                                                                                                                                                                                                                                                                                                                                                                                                                                                                                                                                                                                                                                                                                                                                                                                                                                                                                                                                                                                                                                                                                                                                |                                          |                                                                                                                 |                                      |
| 19. Security Classif. (of this report)                              | 20. Security Classif. (of thi                                                                                                                                                                                                                                                                                                                                                                                                                                                                                                                                                                                                                                                                                                                                                                                                                                                                                                                                                                                                                                                                                                                                                                                                                                                                                                                                                                                                                                                                                                                                                                                                                                                                                                                                                                                                                                                                                                                                                                                                                                                                                                  | s page)                                  | 21. No. of Pages                                                                                                | 22. Price                            |
| Unclassified                                                        | Unclassified                                                                                                                                                                                                                                                                                                                                                                                                                                                                                                                                                                                                                                                                                                                                                                                                                                                                                                                                                                                                                                                                                                                                                                                                                                                                                                                                                                                                                                                                                                                                                                                                                                                                                                                                                                                                                                                                                                                                                                                                                                                                                                                   |                                          | 362                                                                                                             |                                      |