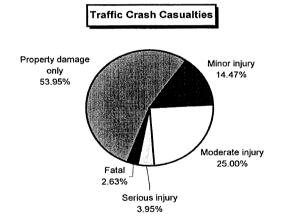

Crash<br>Casualties | Traffic Crash<br>Costs |
|------------------------------------|-----------------------------|------------------------|
| Property damage only               | 41                          | \$94,669               |
| Minor injury                       | 11                          | \$222,057              |
| Moderate injury                    | 19                          | \$974,396              |
| Serious injury                     | 3                           | \$667,407              |
| Fatal                              | 2                           | \$6,856,616            |
| Total                              |                             | \$8,815,145            |
| Average cost of traffic            | crash casualty              | \$115,989              |





| Costs of A                   | Icohol-Involved | Traffic Cras   | hes in Antrim   | County (19   | 997 dollars)            |           |
|------------------------------|-----------------|----------------|-----------------|--------------|-------------------------|-----------|
|                              | Fatal           | Serious Injury | Moderate Injury | Minor Injury | Property Damage<br>Only | Total     |
| Medical Care                 | 44,508          | 69,885         | 81,396          | 21,604       | 5,658                   | 223,051   |
| Future Earnings (Loss Wages) | 2,426,776       | 108,639        | 195,453         | 45,782       | 18,655                  |           |
| Public Services              | 2,550           | 1,083          | 4,199           | 1,485        |