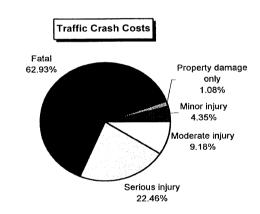

| 108,624      | 1,435,155                                   | 708,500  | 451,350                | 8,296,801 |

### **Midland County 1998**

### **Alcohol-Involved Crashes**

| Traffic Crash        | Traffic Crash | Traffic Crash |
|----------------------|---------------|---------------|
| Casualty Severity    | Casualties    | Costs         |
| Property damage only | 102           | \$235,518     |
| Minor injury         | 47            | \$948,789     |
| Moderate injury      | 39            | \$2,000,076   |
| Serious injury       | 22            | \$4,894,318   |
| Fatal                | 4             | \$13,713,232  |
| Total                |               | \$21,791,933  |
|                      |               |               |

Average cost of traffic crash casualty \$101,831





| Costs of Ale                 | cohol-Involved | Traffic Crash  | nes in Midlan   | d County (1  | 997 dollars)            |            |
|------------------------------|----------------|----------------|-----------------|--------------|-------------------------|------------|
|                              | Fatal          | Serious Injury | Moderate Injury | Minor Injury | Property Damage<br>Only | Total      |
| Medical Care                 | 89,016         | 512,490        | 167,076         | 92,308       | 14,076                  |            |
| Future Earnings (Loss Wages) | 4,853,552      | 796,686        | 401,193         | 195,614      | 46,410                  |            |
| Public Services              | 5,100          | 7,942          | 8,619           | 6,345        | 3,1