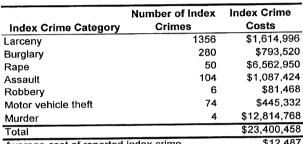

rash Casualties | Traffic Crash<br>Costs |
|-----------------------------|--------------------------|------------------------|
| Severity                    |                          |                        |
| Property damage only        | 5511                     | \$10,559,076           |
| Minor injury                | 702                      | \$13,839,228           |
| Moderate injury             | 276                      | \$11,415,084           |
| Serious injury              | 101                      | \$16,161,616           |
| Fatal                       | 14                       | \$44,551,528           |
| Total                       |                          | \$96,526,532           |
| Average cost of traffic cra | sh casualty              | \$14,616               |



Average cost of reported index crime

\$12,487





| Costs o                      | f Traffic Cras | thes in Gran   | osts of Traffic Crashes in Grand Traverse County (1997 dollars) | ounty (1997  | dollars)                |            |
|------------------------------|----------------|----------------|-----------------------------------------------------------------|--------------|-------------------------|------------|
|                              | Fatal          | Serious Injury | Moderate Injury                                                 | Minor Injury | Property Damage<br>Only | Total      |
| Medical Care                 | 311,556        | 1,763,864      | 1,055,148                                                       | 1,439,802    | 374,748                 | 4,945,118