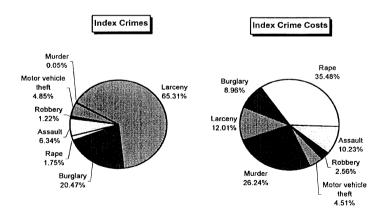

----------------|----------------------|
| Larceny                  | 2463                      | \$2,933,433          |
| Burglary                 | 772                       | \$2,187,848          |
| Rape                     | 66                        | \$8,663,094          |
| Assault                  | 239                       | \$2,498,984          |
| Robbery                  | 46                        | \$624,588            |
| Motor vehicle theft      | 183                       | \$1,101,294          |
| Murder                   | 2                         | \$6,407,384          |
| Total                    |                           | \$24,416,625         |
| Average cost of reported | index crime               | \$6.47F              |

Average cost of reported index crime



| ပိ                           | sts of Traffic | c Crashes in   | Costs of Traffic Crashes in Bay County (1997 dollars) | (1997 dollar | s)                     |             |
|------------------------------|----------------|----------------|-------------------------------------------------------|--------------|------------------------|-------------|
|                              | Fatal          | Serious Injury | Moderate Injury                                       | Minor Injury | Property Damag<br>Only | Total       |
| Medical Care                 | 378,318        | 3,859,544      | 1,647,713                                             | 1,876,665    | 363,596                | 8,125,836   |
| Future Earnings (Loss Wages) | 17,903,584     | 5,207,423      | 3,355,766