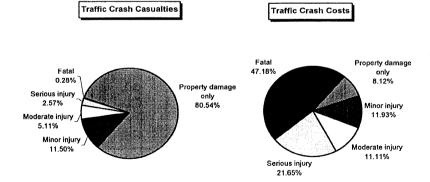

ash<br>Casualties | Traffic Crash<br>Costs |
|------------------------------------|-----------------------------|------------------------|
| Property damage only               | 4574                        | \$8,763,784            |
| Minor injury                       | 653                         | \$12,873,242           |
| Moderate injury                    | 290                         | \$11,994,110           |
| Serious injury                     | 146                         | \$23,362,336           |
| Fatal                              | 16                          | \$50,916,032           |
| Total                              |                             | \$107,909,504          |
| Average cost of traffic cra        | sh casualty                 | \$19.001               |







| Co                           | Costs of Traffic Crashes in Lapeer County (1997 dollars) | Crashes in I   | Lapeer Coun     | ty (1997 doll | ars)                    |             |
|------------------------------|----------------------------------------------------------|----------------|-----------------|---------------|-------------------------|-------------|
|                              | Fatal                                                    | Serious Injury | Moderate Injury | Minor Injury  | Property Damage<br>Only | Total       |
| Medical Care                 | 356,064                                                  | 2,549,744      | 1,108,670       | 1,339,303     | 311,032                 | 5,664,813   |
| Future Earnings (Loss Wages) | 16,850,432