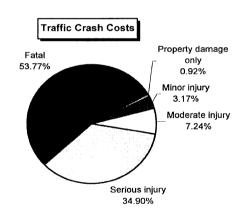

| 291,795                                               | 348,582  | 60,180                 | 3,371,112 |

### **Oceana County 1998**

#### **Alcohol-Involved Crashes**

| Traffic Crash        | Traffic Crash | Traffic Crash |
|----------------------|---------------|---------------|
| Casualty Severity    | Casualties    | Costs         |
| Property damage only | 51            | \$117,759     |
| Minor injury         | 20            | \$403,740     |
| Moderate injury      | 18            | \$923,112     |
| Serious injury       | 20            | \$4,449,380   |
| Fatal                | 2             | \$6,856,616   |
| Total                |               | \$12,750,607  |
|                      |               |               |

Average cost of traffic crash casualty \$114,870





| Costs of Ald                 | cohol-Involved | Traffic Crasl  | nes in Ocean    | a County (1  | 997 dollars)            |            |
|------------------------------|----------------|----------------|-----------------|--------------|-------------------------|------------|
|                              | Fatal          | Serious Injury | Moderate Injury | Minor Injury | Property Damage<br>Only | Total      |
| Medical Care                 | 44,508         | 465,900        | 77,112          | 39,280       | 7,038                   | 633,838    |
| Future Earnings (Loss Wages) | 2,426,776      | 724,260        | 185,166         | 83,240       | 23,205                  | 3,442,647  |
| Public Services              | 2,550          | 7,220          | 3,978           | 2,700        | 1,5