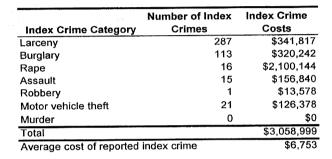

Crash<br>Casualties | Traffic Crash<br>Costs |
|------------------------------------|-----------------------------|------------------------|
| Property damage only               | 724                         | \$1,387,184            |
| Minor injury                       | 67                          | \$1,320,838            |
| Moderate injury                    | 41                          | \$1,695,719            |
| Serious injury                     | 31                          | \$4,960,496            |
| Fatal                              | 3                           | \$9,546,756            |
| Total                              |                             | \$18,910,993           |
| Average cost of traffic cras       | h casualty                  | \$21,837               |







| Cosi                         | Costs of Traffic Crashes in Gogebic County (1997 dollars) | Crashes in G   | ogebic Cour     | nty (1997 dol | lars)                   |            |
|------------------------------|-----------------------------------------------------------|----------------|-----------------|---------------|-------------------------|------------|
|                              | Fatal                                                     | Serious Injury | Moderate Injury | Minor Injury  | Property Damage<br>Only | Total      |
| Medical Care                 | 66,762                                                    | 541,384        | 156,743         | 137,417       | 49,232                  | 951,538    |
| Future Earnings (Loss Wages) | 3,159,456