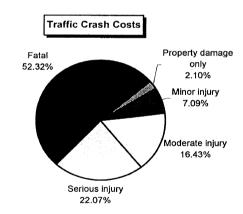

ty Severity | Traffic Crash<br>Casualties | Traffic Crash<br>Costs |
|---------------------------------|-----------------------------|------------------------|
| Property damage only            | 119                         | \$274,771              |
| Minor injury                    | 46                          | \$928,602              |
| Moderate injury                 | 42                          | \$2,153,928            |
| Serious injury                  | 13                          | \$2,892,097            |
| Fatal                           | 2                           | \$6,856,616            |
| Total                           |                             | \$13,106,014           |
| Average cost of traffic         | crash casualty              | \$59,036               |





| Costs of Alcol               | hol-Involved Tr | affic Crashe   | s in St. Jose   | ph County (  | 1997 dollars            | )         |
|------------------------------|-----------------|----------------|-----------------|--------------|-------------------------|-----------|
|                              | Fatal           | Serious Injury | Moderate Injury | Minor Injury | Property Damage<br>Only | Total     |
| Medical Care                 | 44,508          | 302,835        | 179,928         | 90,344       | 16,422                  | 634,037   |
| Future Earnings (Loss Wages) | 2,426,776       | 470,769        | 432,054         | 191,452      | 54,145                  | 3,575,196 |
| Public Services              | 2,550           | 4,693          | 9,282           | 6,210        | 3,