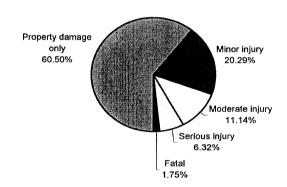

770,456  | 89,461,965                                           | 82,140,656 | 217,303,962            | 2,408,326,778 |

# **Wayne County 1998**

# **Alcohol-Involved Crashes**

| Traffic Crash        | Traffic Crash | Traffic Crash |
|----------------------|---------------|---------------|
| Casualty Severity    | Casualties    | Costs         |
| Property damage only | 3486          | \$8,049,174   |
| Minor injury         | 1169          | \$23,598,603  |
| Moderate injury      | 642           | \$32,924,328  |
| Serious injury       | 364           | \$80,978,716  |
| Fatal                | 101           | \$346,259,108 |
| Total                |               | \$491,809,929 |
|                      |               |               |

Average cost of traffic crash casualty \$85,354





## Traffic Crash Costs



| Costs of Alc                 | ohol-Involved | Traffic Cras   | hes in Wayn     | e County (1  | 997 dollars)            |             |
|------------------------------|---------------|----------------|-----------------|--------------|-------------------------|-------------|
|                              | Fatal         | Serious Injury | Moderate Injury | Minor Injury | Property Damage<br>Only | Total       |
| Medical Care                 | 2,247,654     | 8,479,380      | 2,750,328       | 2,295,916    | 481,068                 | 16,254,346  |
| Future Earnings (Loss Wages) | 122,552,188   | 13,181,532     | 6,604,254       | 4,865,378    | 1,586,130               | 148,789,482 |
| Public Services              | 128,775       | 131,404        | 141,882