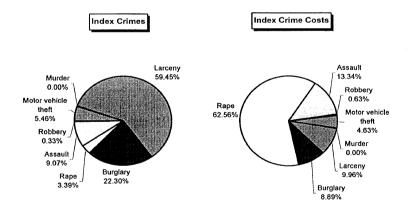

| \$5,519,920            |
| Moderate injury                    | 195                         | \$8,065,005            |
| Serious injury                     | 110                         | \$17,601,760           |
| Fatal                              | 8                           | \$25,458,016           |
| Total                              |                             | \$61,833,229           |
| Average cost of traffic cra        | sh casualty                 | \$18,732               |

Number of Index Index Crime **Index Crime Category** Crimes Costs 544 Larceny \$647,904 204 \$578,136 Burglary Rape 31 \$4,069,029 Assault 83 \$867,848 Robbery 3 \$40,734 \$300,900 Motor vehicle theft 50 Murder Total \$6,504,551 \$7,109 Average cost of reported index crime





| ဝိ                           | sts of Traffic | Crashes in     | Costs of Traffic Crashes in Barry County (1997 dollars) | / (1997 dolla | rs)                     |            |
|------------------------------|----------------|----------------|---------------------------------------------------------|---------------|-------------------------|------------|
|                              | Fatal          | Serious Injury | Moderate Injury                                         | Minor Injury  | Property Damage<br>Only | Total      |
| Medical Care                 | 178,032        | 1,921,040      | 745,485                                                 | 574,280       | 184,144                 | 3,602,981  |
| Future Earnings (Loss Wages) | 8,425,216      | 2,591,930      | 1,518,270