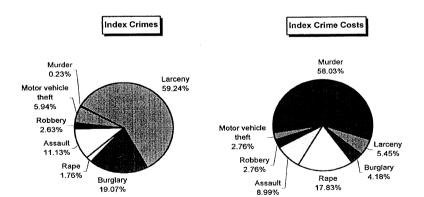

--------------------------------|-----------------------------|------------------------|
| Property damage only               | 11783                       | \$22,576,228           |
| Minor injury                       | 1729                        | \$34,085,506           |
| Moderate injury                    | 700                         | \$28,951,300           |
| Serious injury                     | 367                         | \$58,725,872           |
| Fatal                              | 26                          | \$82,738,552           |
| Total                              |                             | \$227,077,458          |
| Average cost of traffic cra        | sh casualty                 | \$15,548               |

Traffic Crash Costs Traffic Crash Casualties









| Cos                          | Costs of Traffic Crashes in Saginaw County (1997 dollars) | Crashes in S   | aginaw Cour     | nty (1997 do | lars)                   |             |
|------------------------------|-----------------------------------------------------------|----------------|-----------------|--------------|-------------------------|-------------|
|                              | Fatal                                                     | Serious Injury | Moderate Injury | Minor Injury | Property Damage<br>Only | Total       |
| Medical Care                 | 578,604                                                   | 6,409,288      | 2,676,100       | 3,546,179    | 801,244                 | 14,011,415  |
| Future Earnings (Loss Wages) | 27,381,952