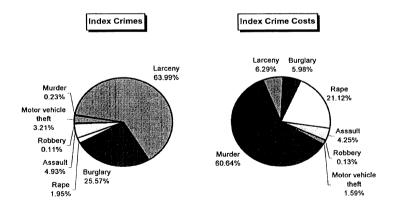

h<br>Casualties | Traffic Crash<br>Costs |
|------------------------------------|-----------------------------|------------------------|
| Property damage only               | 3103                        | \$5,945,348            |
| Minor injury                       | 271                         | \$5,342,494            |
| Moderate injury                    | 158                         | \$6,534,722            |
| Serious injury                     | 61                          | \$9,760,976            |
| Fatal                              | 9                           | \$28,640,268           |
| Total                              |                             | \$56,223,808           |
| Average cost of traffic cra        | sh casualty                 | \$15,609               |







| Cos                          | Costs of Traffic Crashes in Mecosta County (1997 dollars) | Crashes in N   | lecosta Coul    | nty (1997 dol | lars)                   |            |
|------------------------------|-----------------------------------------------------------|----------------|-----------------|---------------|-------------------------|------------|
|                              | Fatal                                                     | Serious Injury | Moderate Injury | Minor Injury  | Property Damage<br>Only | Total      |
| Medical Care                 | 200,286                                                   | 1,065,304      | 604,034         | 555,821       | 211,004                 | 2,636,449  |
| Future Earnings (Loss Wages) | 9,478,368