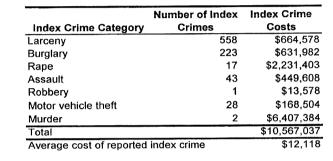

Crash<br>Casualties | Traffic Crash<br>Costs |
|------------------------------------|-----------------------------|------------------------|
| Property damage only               | 3103                        | \$5,945,348            |
| Minor injury                       | 271                         | \$5,342,494            |
| Moderate injury                    | 158                         | \$6,534,722            |
| Serious injury                     | 61                          | \$9,760,976            |
| Fatal                              | 9                           | \$28,640,268           |
| Total                              |                             | \$56,223,808           |
| Average cost of traffic cra        | sh casualty                 | \$15,609               |







| Cos                          | Costs of Traffic Crashes in Mecosta County (1997 dollars) | Crashes in N   | lecosta Coul    | nty (1997 dol | lars)                   |            |
|------------------------------|-----------------------------------------------------------|----------------|-----------------|---------------|-------------------------|------------|
|                              | Fatal                                                     | Serious Injury | Moderate Injury | Minor Injury  | Property Damage<br>Only | Total      |
| Medical Care                 | 200,286                                                   | 1,065,304      | 604,034         | 555,821       | 211,004                 | 2,636,449  |
| Future Earnings (Loss Wages) | 9,478,368