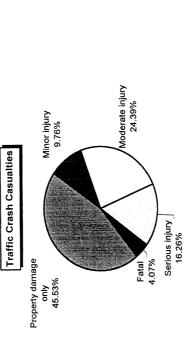

| Traffic Crash  | <b>Traffic Crash</b> |
|----------------------------------------|----------------|----------------------|
| Casualty Severity                      | Casualties     | Costs                |
| Property damage only                   | 99             | \$129,304            |
| Minor injury                           | 12             | \$242,244            |
| Moderate injury                        | 30             | \$1,538,520          |
| Serious injury                         | 20             | \$4,449,380          |
| Fatal                                  | 2              | \$17,141,540         |
| Total                                  |                | \$23,500,988         |
| Average cost of traffic crash casualty | crash casualty | \$191,065            |





| Costs of Alcohol-In          | Vicohol-Involved | Traffic Cras   | volved Traffic Crashes in losco County (1997 dollars) | County (19   | 7 dollars)              |            |
|------------------------------|------------------|----------------|-------------------------------------------------------|--------------|-------------------------|------------|
|                              | Fatal            | Serious Injury | Moderate Injury                                       | Minor Injury | Property Damage<br>Only | Total      |
| Medical Care                 | 111,270          | 465,900        | 128,520                                               | 23,568       | 7,728                   | 736,986    |
| Future Farnings (Loss Wages) | 6.066,940        | 724,260        | 308,610