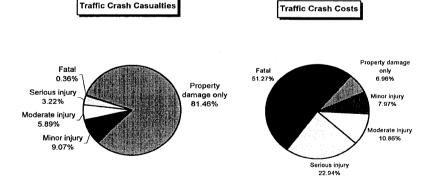

ash<br>Casualties | Traffic Crash<br>Costs |
|------------------------------------|-----------------------------|------------------------|
| Property damage only               | 2254                        | \$4,318,664            |
| Minor injury                       | 251                         | \$4,948,214            |
| Moderate injury                    | 163                         | \$6,741,517            |
| Serious injury                     | 89                          | \$14,241,424           |
| Fatal                              | 10                          | \$31,822,520           |
| Total                              |                             | \$62,072,339           |
| Average cost of traffic cra        | sh casualty                 | \$22,433               |







| Cost                         | ts of Traffic ( | Srashes in V   | Costs of Traffic Crashes in Wexford County (1997 dollars) | nty (1997 dol | lars)                   |            |
|------------------------------|-----------------|----------------|-----------------------------------------------------------|---------------|-------------------------|------------|
|                              | Fatal           | Serious Injury | Moderate Injury                                           | Minor Injury  | Property Damage<br>Only | Total      |
| Medical Care                 | 222,540         | 1,554,296      | 623,149                                                   | 514,801       | 153,272                 | 3,068,058  |
| Future Earnings (Loss Wages) | 10,531,520      | 2,097,107