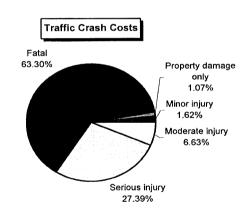

| 541,905         | 484,614  | 264,792                | 2,519,592 |

### **Chippewa County 1998**

### **Alcohol-Involved Crashes**

| Traffic Crash           | Traffic Crash  | Traffic Crash |
|-------------------------|----------------|---------------|
| Casualty Severity       | Casualties     | Costs         |
| Property damage only    | 75             | \$173,175     |
| Minor injury            | 13             | \$262,431     |
| Moderate injury         | 21             | \$1,076,964   |
| Serious injury          | 20             | \$4,449,380   |
| Fatal                   | 3              | \$10,284,924  |
| Total                   |                | \$16,246,874  |
| Average east of troffic | orosh socuelty | ¢122 092      |

Average cost of traffic crash casualty

\$123,082





| Costs of Alco                | hol-Involved T | raffic Crashe  | es in Chippev   | wa County (  | 1997 dollars)           |            |
|------------------------------|----------------|----------------|-----------------|--------------|-------------------------|------------|
|                              | Fatal          | Serious Injury | Moderate Injury | Minor Injury | Property Damage<br>Only | Total      |
| Medical Care                 | 66,762         | 465,900        | 89,964          | 25,532       | 10,350                  | 658,508    |
| Future Earnings (Loss Wages) | 3,640,164      | 724,260        | 216,027         | 54,106       | 34,125                  | 4,668,682  |
| Public Services              | 3,825          | 7,220          | 4,641           | 1,755        | 2,3