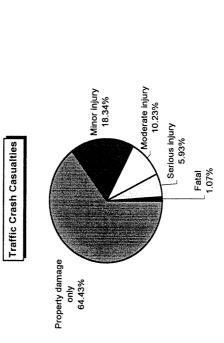

55,974 |

## **Macomb County 1998**

| Traffic Crash                          | Traffic Crash  | Traffic Crash |
|----------------------------------------|----------------|---------------|
| <b>Casualty Severity</b>               | Casualties     | Costs         |
| Property damage only                   | 1739           | \$4,015,351   |
| Minor injury                           | 495            | \$9,992,565   |
| Moderate injury                        | 276            | \$14,154,384  |
| Serious injury                         | 160            | \$35,595,040  |
| Fatal                                  | 29             | \$99,420,932  |
| Total                                  |                | \$163,178,272 |
| Average cost of traffic crash casualty | crash casualty | \$60,459      |





| Costs of Alcohol-Inv         | cohol-Involved 1 | raffic Crash   | olved Traffic Crashes in Macomb County (1997 dollars) | b County (1  | 997 dollars)            |             |
|------------------------------|------------------|----------------|-------------------------------------------------------|--------------|-------------------------|-------------|
|                              | Fatal            | Serious Injury | Moderate Injury                                       | Minor Injury | Property Damage<br>Only | Total       |
| Medical Care                 | 645,366          | 3,727,200      | 1,182,384                                             | 972,180      | 239,982                 | 6,767,112   |
| Future Earnings (Loss Wages) | 35,188,252       | 5,794,080      | 2,839,212