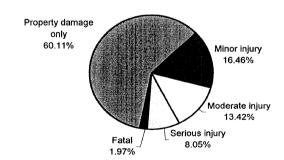

Involved Crashes**

| Traffic Crash Casualty Severity | Traffic Crash<br>Casualties | Traffic Crash<br>Costs |
|---------------------------------|-----------------------------|------------------------|
| Property damage only            | 336                         | \$775,824              |
| Minor injury                    | 92                          | \$1,857,204            |
| Moderate injury                 | 75                          | \$3,846,300            |
| Serious injury                  | 45                          | \$10,011,105           |
| Fatal                           | 11                          | \$37,711,388           |
| Total                           |                             | \$54,201,821           |

Average cost of traffic crash casualty \$96,962





### Traffic Crash Costs



| Costs of Alc                 | ohol-Involved | Traffic Cras   | hes in Ottawa   | a County (19 | 997 dollars)            |            |
|------------------------------|---------------|----------------|-----------------|--------------|-------------------------|------------|
|                              | Fatal         | Serious Injury | Moderate Injury | Minor Injury | Property Damage<br>Only | Total      |
| Medical Care                 | 244,794       | 1,048,275      | 321,300         | 180,688      | 46,368                  | 1,841,425  |
| Future Earnings (Loss Wages) | 13,347,268    | 1,629,585      | 771,525         | 382,904      | 152,880                 | 16,284,162 |
| Public Services              | 14,025        | 16,245         | 16,575