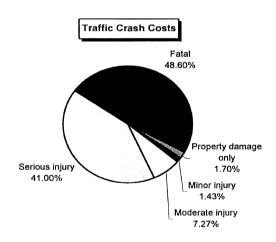

ty Severity | Traffic Crash<br>Casualties | Traffic Crash<br>Costs |
|---------------------------------|-----------------------------|------------------------|
| Property damage only            | 52                          | \$120,068              |
| Minor injury                    | 5                           | \$100,935              |
| Moderate injury                 | 10                          | \$512,840              |
| Serious injury                  | 13                          | \$2,892,097            |
| Fatal                           | 1                           | \$3,428,308            |
| Total                           |                             | \$7,054,248            |
| Average cost of traffic         | crash casualty              | \$87,089               |





| Costs of Alco                | hol-Involved T | raffic Crash   | es in Mackin    | ac County (  | 1997 dollars)           |           |
|------------------------------|----------------|----------------|-----------------|--------------|-------------------------|-----------|
|                              | Fatal          | Serious Injury | Moderate Injury | Minor Injury | Property Damage<br>Only | Total     |
| Medical Care                 | 22,254         | 302,835        | 42,840          | 9,820        | 7,176                   | 384,925   |
| Future Earnings (Loss Wages) | 1,213,388      | 470,769        | 102,870         | 20,810       | 23,660                  | 1,831,497 |
| Public Services              | 1,275          | 4,693          | 2,210           | 675          | 1,612