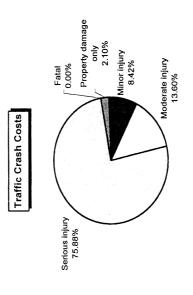

| Traffic Crash  | <b>Traffic Crash</b> |
|----------------------------------------|----------------|----------------------|
| <b>Casualty Severity</b>               | Casualties     | Costs                |
| Property damage only                   | 24             | \$55,416             |
| Minor injury                           | 11             | \$222,057            |
| Moderate injury                        | 7              | \$358,988            |
| Serious injury                         | 6              | \$2,002,221          |
| Fatal                                  | 0              | \$0                  |
| Total                                  |                | \$2,638,682          |
| Average cost of traffic crash casualty | crash casualty | \$51,739             |





| Costs of Alcohol-Inv         | Icohol-Involved | Traffic Crasi  | olved Traffic Crashes in Baraga County (1997 dollars | a County (18 | 97 dollars)             |           |
|------------------------------|-----------------|----------------|------------------------------------------------------|--------------|-------------------------|-----------|
|                              | Fatal           | Serious Injury | Moderate Injury                                      | Minor Injury | Property Damage<br>Only | Total     |
| Medical Care                 | 0               | 209,655        | 29,988                                               | 21,604       | 3,312                   | 264,559   |
| Future Earnings (Loss Wages) | 0               | 325,917        | 72,009