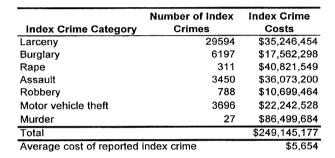

64          |
| Fatal                           | 92                       | \$292,767,184          |
| Total                           |                          | \$1,019,223,346        |
| Average cost of traffic cra     | sh casualty              | \$11.204               |

| Property damage only             | /3955   | \$141,697,780   |
|----------------------------------|---------|-----------------|
| Minor injury                     | 12328   | \$243,034,192   |
| Moderate injury                  | 3314    | \$137,063,726   |
| Serious injury                   | 1279    | \$204,660,464   |
| Fatal                            | 92      | \$292,767,184   |
| Total                            |         | \$1,019,223,346 |
| Average cost of traffic crash ca | asualty | \$11,204        |







| Cos                          | Costs of Traffic Crashes in Oakland County (1997 dollars) | Srashes in O   | akland Cour                    | nty (1997 dol | lars)                   |               |
|------------------------------|-----------------------------------------------------------|----------------|--------------------------------|---------------|-------------------------|---------------|
|                              | Fatal                                                     | Serious Injury | Serious Injury Moderate Injury | Minor Injury  | Property Damage<br>Only | Total         |
| Medical Care                 | 2,047,368                                                 | 22,336,456     | 12,669,422                     | 25,284,728    | 5,028,940               | 67,366