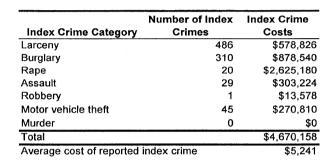

(Comprehensive Cost)   | 10,284,924     | 4,449,380      | 1,076,964       | 262,431      | 173,175                 | 16,246,874 |

### **Clare County 1998**

| Traffic Crash Casualty      | Traffic Crash | Traffic Crash |
|-----------------------------|---------------|---------------|
| Severity                    | Casualties    | Costs         |
| Property damage only        | 1917          | \$3,672,972   |
| Minor injury                | 221           | \$4,356,794   |
| Moderate injury             | 155           | \$6,410,645   |
| Serious injury              | 56            | \$8,960,896   |
| Fatal                       | 5             | \$15,911,260  |
| Total                       |               | \$39,312,567  |
| Average cost of traffic cra | sh casualty   | \$16,700      |







| CO                           | Costs of Traffic Crashes in Clare County (1997 dollars) | : Crashes in   | Clare Count     | y (1997 dolla | ırs)                    |            |
|------------------------------|---------------------------------------------------------|----------------|-----------------|---------------|-------------------------|------------|
|                              | Fatal                                                   | Serious Injury | Moderate Injury | Minor Injury  | Property Damage<br>Only | Total      |
| Medical Care                 | 111,270                                                 | 977,984        | 292,565         | 453,271       | 130,356                 | 2,265,446  |
| Future Earnings (Loss Wages) | 5,265,760