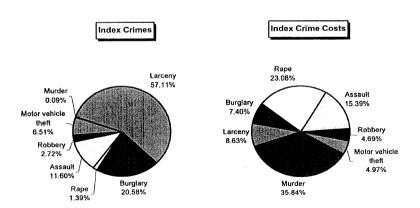

h<br>Casualties | Traffic Crash<br>Costs |
|------------------------------------|-----------------------------|------------------------|
| Property damage only               | 7911                        | \$15,157,476           |
| Minor injury                       | 974                         | \$19,201,436           |
| Moderate injury                    | 513                         | \$21,217,167           |
| Serious injury                     | 184                         | \$29,442,944           |
| Fatal                              | 23                          | \$73,191,796           |
| Total                              |                             | \$158,210,819          |
| Average cost of traffic cra        | sh casualty                 | \$16,472               |







| Cosi                         | Costs of Traffic Crashes in Calhoun County (1997 dollars) | Crashes in C   | alhoun Cour     | ity (1997 dol | lars)                   |             |
|------------------------------|-----------------------------------------------------------|----------------|-----------------|---------------|-------------------------|-------------|
|                              | Fatal                                                     | Serious Injury | Moderate Injury | Minor Injury  | Property Damage<br>Only | Total       |
| Medical Care                 | 511,842                                                   | 3,213,376      | 1,961,199       | 1,997,674     | 537,948                 | 8,222,039   |
| Future Earnings (Loss Wages) | 24,222,496