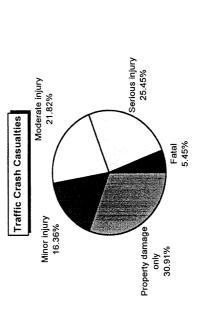

| Traffic Crash  | <b>Traffic Crash</b> |
|----------------------------------------|----------------|----------------------|
| Casualty Severity                      | Casualties     | Costs                |
| Property damage only                   | 17             | \$39,253             |
| Minor injury                           | တ              | \$181,683            |
| Moderate injury                        | 12             | \$615,408            |
| Serious injury                         | 14             | \$3,114,566          |
| Fatal                                  | က              | \$10,284,924         |
| Total                                  |                | \$14,235,834         |
| Average cost of traffic crash casualty | crash casualty | \$258,833            |





| Costs of Alco                | Costs of Alcohol-Involved Traffic Crashes in Presque Isle County (1997 dollars) | ıffic Crashes  | s in Presque    | Isle County  | (1997 dollars           | (          |
|------------------------------|---------------------------------------------------------------------------------|----------------|-----------------|--------------|-------------------------|------------|
|                              | Fatal                                                                           | Serious Injury | Moderate Injury | Minor Injury | Property Damage<br>Only | Total      |
| Medical Care                 | 66,762                                                                          | 326,130        | 51,408          | 17,676       | 2,346