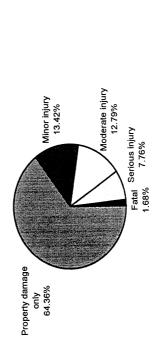

| Traffic Crash  | <b>Traffic Crash</b> |
|----------------------------------------|----------------|----------------------|
| <b>Casualty Severity</b>               | Casualties     | Costs                |
| Property damage only                   | 307            | \$708,863            |
| Minor injury                           | 64             | \$1,291,968          |
| Moderate injury                        | 61             | \$3,128,324          |
| Serions injury                         | 37             | \$8,231,353          |
| Fatal                                  | ∞              | \$27,426,464         |
| Total                                  |                | \$40,786,972         |
| Average cost of traffic crash casualty | crash casualty | \$85,507             |





| Costs of Alcohol-Inv                                | cohol-Involved T | raffic Crash   | olved Traffic Crashes in Calhoun County (1997 dollars | n County (1  | 997 dollars)            |            |
|-----------------------------------------------------|------------------|----------------|-------------------------------------------------------|--------------|-------------------------|------------|
|                                                     | Fatal            | Serious Injury | Moderate Injury                                       | Minor Injury | Property Damage<br>Only | Total      |
| Modinal Cara                                        | 178 032          | 861.915        | 261,324                                               | 125,696      | 42,366                  | 1,4