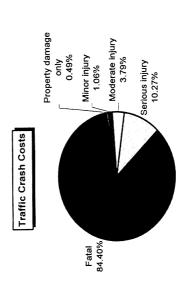

## Societal Costs of Traffic Crashes and Crime in Michigan: 1998 Update

Fredrick M. Streff Lisa J. Molnar

September 1999

| 1 December 1                                                        | T 7 Carrage - A Valley                                                                                                                                                                                                                                                                                                                                                                                                                                                                                                                                                                                                                                                                                                                                                                                                                                                                                                                                                                                                                                                                                                                                                                                                                                                                                                                                                                                                                                                                                                                                                                                                                                                                                                                                                                                                                                                                                                                                                                                                                                                                                                         |                                          | 3. Recipient's Catalog No.                                                                                      |                                      |
|---------------------------------------------------------------------|--------------------------------------------------------------------------------------------------------------------------------------------------------------------------------------------------------------------------------------------------------------------------------------------------------------------------------------------------------------------------------------------------------------------------------------------------------------------------------------------------------------------------------------------------------------------------------------------------------------------------------------------------------------------------------------------------------------------------------------------------------------------------------------------------------------------------------------------------------------------------------------------------------------------------------------------------------------------------------------------------------------------------------------------------------------------------------------------------------------------------------------------------------------------------------------------------------------------------------------------------------------------------------------------------------------------------------------------------------------------------------------------------------------------------------------------------------------------------------------------------------------------------------------------------------------------------------------------------------------------------------------------------------------------------------------------------------------------------------------------------------------------------------------------------------------------------------------------------------------------------------------------------------------------------------------------------------------------------------------------------------------------------------------------------------------------------------------------------------------------------------|------------------------------------------|-----------------------------------------------------------------------------------------------------------------|--------------------------------------|
| I. Report No.                                                       | 2. Government Accession                                                                                                                                                                                                                                                                                                                                                                                                                                                                                                                                                                                                                                                                                                                                                                                                                                                                                                                                                                                                                                                                                                                                                                                                                                                                                                                                                                                                                                                                                                                                                                                                                                                                                                                                                                                                                                                                                                                                                                                                                                                                                                        | NO.                                      | 3. Recipient's Catalog No.                                                                                      |                                      |
| UMTRI-99-32                                                         |                                                                                                                                                                                                                                                                                                                                                                                                                                                                                                                                                                                                                                                                                                                                                                                                                                                                                                                                                                                                                                                                                                                                                                                                                                                                                                                                                                                                                                                                                                                                                                                                                                                                                                                                                                                                                                                                                                                                                                                                                                                                                                                                |                                          |                                                                                                                 |                                      |
| 4. Title and Subtitle                                               |                                                                                                                                                                                                                                                                                                                                                                                                                                                                                                                                                                                                                                                                                                                                                                                                                                                                                                                                                                                                                                                                                                                                                                                                                                                                                                                                                                                                                                                                                                                                                                                                                                                                                                                                                                                                                                                                                                                                                                                                                                                                                                                                |                                          | 5. Report Date                                                                                                  |                                      |
| Societal Costs of Traffic Crashe                                    | s and Crime in                                                                                                                                                                                                                                                                                                                                                                                                                                                                                                                                                                                                                                                                                                                                                                                                                                                                                                                                                                                                                                                                                                                                                                                                                                                                                                                                                                                                                                                                                                                                                                                                                                                                                                                                                                                                                                                                                                                                                                                                                                                                                                                 |                                          | September 1                                                                                                     | 999                                  |
| Michigan: 1998 Update                                               |                                                                                                                                                                                                                                                                                                                                                                                                                                                                                                                                                                                                                                                                                                                                                                                                                                                                                                                                                                                                                                                                                                                                                                                                                                                                                                                                                                                                                                                                                                                                                                                                                                                                                                                                                                                                                                                                                                                                                                                                                                                                                                                                |                                          | Performing Organization                                                                                         | on Code                              |
|                                                                     |                                                                                                                                                                                                                                                                                                                                                                                                                                                                                                                                                                                                                                                                                                                                                                                                                                                                                                                                                                                                                                                                                                                                                                                                                                                                                                                                                                                                                                                                                                                                                                                                                                                                                                                                                                                                                                                                                                                                                                                                                                                                                                                                |                                          |                                                                                                                 |                                      |
| 7. Authors                                                          |                                                                                                                                                                                                                                                                                                                                                                                                                                                                                                                                                                                                                                                                                                                                                                                                                                                                                                                                                                                                                                                                                                                                                                                                                                                                                                                                                                                                                                                                                                                                                                                                                                                                                                                                                                                                                                                                                                                                                                                                                                                                                                                                |                                          | 8. Performing Organization                                                                                      | on Report No.                        |
| Fredrick M. Streff and Lisa J. M                                    | olnar                                                                                                                                                                                                                                                                                                                                                                                                                                                                                                                                                                                                                                                                                                                                                                                                                                                                                                                                                                                                                                                                                                                                                                                                                                                                                                                                                                                                                                                                                                                                                                                                                                                                                                                                                                                                                                                                                                                                                                                                                                                                                                                          |                                          | UMTRI-99-3                                                                                                      | <b>31</b>                            |
| Performing Organization Name and Address                            |                                                                                                                                                                                                                                                                                                                                                                                                                                                                                                                                                                                                                                                                                                                                                                                                                                                                                                                                                                                                                                                                                                                                                                                                                                                                                                                                                                                                                                                                                                                                                                                                                                                                                                                                                                                                                                                                                                                                                                                                                                                                                                                                |                                          | 10. Work Unit No.                                                                                               |                                      |
|                                                                     |                                                                                                                                                                                                                                                                                                                                                                                                                                                                                                                                                                                                                                                                                                                                                                                                                                                                                                                                                                                                                                                                                                                                                                                                                                                                                                                                                                                                                                                                                                                                                                                                                                                                                                                                                                                                                                                                                                                                                                                                                                                                                                                                |                                          |                                                                                                                 |                                      |
| The University of Michigan<br>Transportation Research Institu       | ıte                                                                                                                                                                                                                                                                                                                                                                                                                                                                                                                                                                                                                                                                                                                                                                                                                                                                                                                                                                                                                                                                                                                                                                                                                                                                                                                                                                                                                                                                                                                                                                                                                                                                                                                                                                                                                                                                                                                                                                                                                                                                                                                            |                                          |                                                                                                                 |                                      |
| 2901 Baxter Road                                                    |                                                                                                                                                                                                                                                                                                                                                                                                                                                                                                                                                                                                                                                                                                                                                                                                                                                                                                                                                                                                                                                                                                                                                                                                                                                                                                                                                                                                                                                                                                                                                                                                                                                                                                                                                                                                                                                                                                                                                                                                                                                                                                                                |                                          |                                                                                                                 |                                      |
| Ann Arbor, Michigan 48109-21                                        | 50                                                                                                                                                                                                                                                                                                                                                                                                                                                                                                                                                                                                                                                                                                                                                                                                                                                                                                                                                                                                                                                                                                                                                                                                                                                                                                                                                                                                                                                                                                                                                                                                                                                                                                                                                                                                                                                                                                                                                                                                                                                                                                                             |                                          |                                                                                                                 |                                      |
|                                                                     |                                                                                                                                                                                                                                                                                                                                                                                                                                                                                                                                                                                                                                                                                                                                                                                                                                                                                                                                                                                                                                                                                                                                                                                                                                                                                                                                                                                                                                                                                                                                                                                                                                                                                                                                                                                                                                                                                                                                                                                                                                                                                                                                |                                          | 11. Contract or Grant No.                                                                                       |                                      |
|                                                                     |                                                                                                                                                                                                                                                                                                                                                                                                                                                                                                                                                                                                                                                                                                                                                                                                                                                                                                                                                                                                                                                                                                                                                                                                                                                                                                                                                                                                                                                                                                                                                                                                                                                                                                                                                                                                                                                                                                                                                                                                                                                                                                                                |                                          | CP-99-06                                                                                                        |                                      |
|                                                                     |                                                                                                                                                                                                                                                                                                                                                                                                                                                                                                                                                                                                                                                                                                                                                                                                                                                                                                                                                                                                                                                                                                                                                                                                                                                                                                                                                                                                                                                                                                                                                                                                                                                                                                                                                                                                                                                                                                                                                                                                                                                                                                                                |                                          |                                                                                                                 |                                      |
| 12. Sponsoring Agency Name and Address                              |                                                                                                                                                                                                                                                                                                                                                                                                                                                                                                                                                                                                                                                                                                                                                                                                                                                                                                                                                                                                                                                                                                                                                                                                                                                                                                                                                                                                                                                                                                                                                                                                                                                                                                                                                                                                                                                                                                                                                                                                                                                                                                                                |                                          | 13. Type of Report and Pe                                                                                       | eriod Covered                        |
| Michigan Office of Highway Saf                                      | ety Planning                                                                                                                                                                                                                                                                                                                                                                                                                                                                                                                                                                                                                                                                                                                                                                                                                                                                                                                                                                                                                                                                                                                                                                                                                                                                                                                                                                                                                                                                                                                                                                                                                                                                                                                                                                                                                                                                                                                                                                                                                                                                                                                   |                                          | Final 10/1/9                                                                                                    | 8 - 9/30/99                          |
| 4000 Collins Road<br>PO Box 30633                                   |                                                                                                                                                                                                                                                                                                                                                                                                                                                                                                                                                                                                                                                                                                                                                                                                                                                                                                                                                                                                                                                                                                                                                                                                                                                                                                                                                                                                                                                                                                                                                                                                                                                                                                                                                                                                                                                                                                                                                                                                                                                                                                                                |                                          |                                                                                                                 |                                      |
| Lansing, MI 48909-8133                                              |                                                                                                                                                                                                                                                                                                                                                                                                                                                                                                                                                                                                                                                                                                                                                                                                                                                                                                                                                                                                                                                                                                                                                                                                                                                                                                                                                                                                                                                                                                                                                                                                                                                                                                                                                                                                                                                                                                                                                                                                                                                                                                                                |                                          |                                                                                                                 |                                      |
|                                                                     |                                                                                                                                                                                                                                                                                                                                                                                                                                                                                                                                                                                                                                                                                                                                                                                                                                                                                                                                                                                                                                                                                                                                                                                                                                                                                                                                                                                                                                                                                                                                                                                                                                                                                                                                                                                                                                                                                                                                                                                                                                                                                                                                |                                          | 14. Sponsoring Agency Co                                                                                        | ode                                  |
|                                                                     |                                                                                                                                                                                                                                                                                                                                                                                                                                                                                                                                                                                                                                                                                                                                                                                                                                                                                                                                                                                                                                                                                                                                                                                                                                                                                                                                                                                                                                                                                                                                                                                                                                                                                                                                                                                                                                                                                                                                                                                                                                                                                                                                |                                          |                                                                                                                 |                                      |
| 15. Supplementary Notes                                             |                                                                                                                                                                                                                                                                                                                                                                                                                                                                                                                                                                                                                                                                                                                                                                                                                                                                                                                                                                                                                                                                                                                                                                                                                                                                                                                                                                                                                                                                                                                                                                                                                                                                                                                                                                                                                                                                                                                                                                                                                                                                                                                                |                                          |                                                                                                                 |                                      |
|                                                                     |                                                                                                                                                                                                                                                                                                                                                                                                                                                                                                                                                                                                                                                                                                                                                                                                                                                                                                                                                                                                                                                                                                                                                                                                                                                                                                                                                                                                                                                                                                                                                                                                                                                                                                                                                                                                                                                                                                                                                                                                                                                                                                                                |                                          |                                                                                                                 |                                      |
| 16. Abstract                                                        | Management of the second of th |                                          | and the second sequences of the second se |                                      |
|                                                                     |                                                                                                                                                                                                                                                                                                                                                                                                                                                                                                                                                                                                                                                                                                                                                                                                                                                                                                                                                                                                                                                                                                                                                                                                                                                                                                                                                                                                                                                                                                                                                                                                                                                                                                                                                                                                                                                                                                                                                                                                                                                                                                                                |                                          |                                                                                                                 |                                      |
| Cost estimates, including both                                      | n monetary and                                                                                                                                                                                                                                                                                                                                                                                                                                                                                                                                                                                                                                                                                                                                                                                                                                                                                                                                                                                                                                                                                                                                                                                                                                                                                                                                                                                                                                                                                                                                                                                                                                                                                                                                                                                                                                                                                                                                                                                                                                                                                                                 | nonmonetary,                             | quality-of-life co                                                                                              | osts specific to                     |
| Michigan, were generated for tr<br>economics of traffic crashes ar  | affic crashes and                                                                                                                                                                                                                                                                                                                                                                                                                                                                                                                                                                                                                                                                                                                                                                                                                                                                                                                                                                                                                                                                                                                                                                                                                                                                                                                                                                                                                                                                                                                                                                                                                                                                                                                                                                                                                                                                                                                                                                                                                                                                                                              | d index crimes by                        | y leading experts                                                                                               | s in the fields of                   |
| traffic crash and index crime in                                    |                                                                                                                                                                                                                                                                                                                                                                                                                                                                                                                                                                                                                                                                                                                                                                                                                                                                                                                                                                                                                                                                                                                                                                                                                                                                                                                                                                                                                                                                                                                                                                                                                                                                                                                                                                                                                                                                                                                                                                                                                                                                                                                                |                                          |                                                                                                                 |                                      |
| index crimes for each county in                                     | the state, as we                                                                                                                                                                                                                                                                                                                                                                                                                                                                                                                                                                                                                                                                                                                                                                                                                                                                                                                                                                                                                                                                                                                                                                                                                                                                                                                                                                                                                                                                                                                                                                                                                                                                                                                                                                                                                                                                                                                                                                                                                                                                                                               | ll as for the state                      | as a whole. Th                                                                                                  | e present study                      |
| updates earlier work on the co-<br>including crash costs for alcoho | sts of traffic cras                                                                                                                                                                                                                                                                                                                                                                                                                                                                                                                                                                                                                                                                                                                                                                                                                                                                                                                                                                                                                                                                                                                                                                                                                                                                                                                                                                                                                                                                                                                                                                                                                                                                                                                                                                                                                                                                                                                                                                                                                                                                                                            | shes and index o                         | crimes and impre                                                                                                | oves upon it by                      |
| including crash costs for alcoho                                    | i-involved trainc                                                                                                                                                                                                                                                                                                                                                                                                                                                                                                                                                                                                                                                                                                                                                                                                                                                                                                                                                                                                                                                                                                                                                                                                                                                                                                                                                                                                                                                                                                                                                                                                                                                                                                                                                                                                                                                                                                                                                                                                                                                                                                              | crasnes.                                 |                                                                                                                 |                                      |
| Findings from the present study                                     |                                                                                                                                                                                                                                                                                                                                                                                                                                                                                                                                                                                                                                                                                                                                                                                                                                                                                                                                                                                                                                                                                                                                                                                                                                                                                                                                                                                                                                                                                                                                                                                                                                                                                                                                                                                                                                                                                                                                                                                                                                                                                                                                |                                          |                                                                                                                 |                                      |
| billion in monetary costs and \$4                                   | 4.5 billion in total                                                                                                                                                                                                                                                                                                                                                                                                                                                                                                                                                                                                                                                                                                                                                                                                                                                                                                                                                                                                                                                                                                                                                                                                                                                                                                                                                                                                                                                                                                                                                                                                                                                                                                                                                                                                                                                                                                                                                                                                                                                                                                           | costs (i.e., mon                         | etary and nonm                                                                                                  | onetary quality-                     |
| of-life costs). Traffic crashes i billion in total costs. Of thos   | n Michigan resulte<br>se costs, alcoho                                                                                                                                                                                                                                                                                                                                                                                                                                                                                                                                                                                                                                                                                                                                                                                                                                                                                                                                                                                                                                                                                                                                                                                                                                                                                                                                                                                                                                                                                                                                                                                                                                                                                                                                                                                                                                                                                                                                                                                                                                                                                         | ited in \$4.3 billio<br>I-involved crash | n in monetary c                                                                                                 | osts and \$10.7<br>or \$1 billion in |
| monetary costs and \$2.8 billion                                    |                                                                                                                                                                                                                                                                                                                                                                                                                                                                                                                                                                                                                                                                                                                                                                                                                                                                                                                                                                                                                                                                                                                                                                                                                                                                                                                                                                                                                                                                                                                                                                                                                                                                                                                                                                                                                                                                                                                                                                                                                                                                                                                                |                                          |                                                                                                                 |                                      |
| twice as high as comparable c                                       | osts for index cr                                                                                                                                                                                                                                                                                                                                                                                                                                                                                                                                                                                                                                                                                                                                                                                                                                                                                                                                                                                                                                                                                                                                                                                                                                                                                                                                                                                                                                                                                                                                                                                                                                                                                                                                                                                                                                                                                                                                                                                                                                                                                                              | imes. Based or                           | n dollar losses t                                                                                               | o the state, the                     |
| magnitude of the problem of tra                                     | ffic crashes clea                                                                                                                                                                                                                                                                                                                                                                                                                                                                                                                                                                                                                                                                                                                                                                                                                                                                                                                                                                                                                                                                                                                                                                                                                                                                                                                                                                                                                                                                                                                                                                                                                                                                                                                                                                                                                                                                                                                                                                                                                                                                                                              | rly exceeded tha                         | t of index crimes                                                                                               | s in 1998.                           |
|                                                                     |                                                                                                                                                                                                                                                                                                                                                                                                                                                                                                                                                                                                                                                                                                                                                                                                                                                                                                                                                                                                                                                                                                                                                                                                                                                                                                                                                                                                                                                                                                                                                                                                                                                                                                                                                                                                                                                                                                                                                                                                                                                                                                                                |                                          |                                                                                                                 |                                      |
| 17. Key Words                                                       |                                                                                                                                                                                                                                                                                                                                                                                                                                                                                                                                                                                                                                                                                                                                                                                                                                                                                                                                                                                                                                                                                                                                                                                                                                                                                                                                                                                                                                                                                                                                                                                                                                                                                                                                                                                                                                                                                                                                                                                                                                                                                                                                | 18. Distribution Statement               |                                                                                                                 |                                      |
| Social costs, motor vehicle cras                                    |                                                                                                                                                                                                                                                                                                                                                                                                                                                                                                                                                                                                                                                                                                                                                                                                                                                                                                                                                                                                                                                                                                                                                                                                                                                                                                                                                                                                                                                                                                                                                                                                                                                                                                                                                                                                                                                                                                                                                                                                                                                                                                                                | Unlimited                                |                                                                                                                 |                                      |
| alcohol-involved crashes, crime                                     |                                                                                                                                                                                                                                                                                                                                                                                                                                                                                                                                                                                                                                                                                                                                                                                                                                                                                                                                                                                                                                                                                                                                                                                                                                                                                                                                                                                                                                                                                                                                                                                                                                                                                                                                                                                                                                                                                                                                                                                                                                                                                                                                |                                          |                                                                                                                 |                                      |
| 19. Security Classif. (of this report)                              | 20. Security Classif. (of thi                                                                                                                                                                                                                                                                                                                                                                                                                                                                                                                                                                                                                                                                                                                                                                                                                                                                                                                                                                                                                                                                                                                                                                                                                                                                                                                                                                                                                                                                                                                                                                                                                                                                                                                                                                                                                                                                                                                                                                                                                                                                                                  | s page)                                  | 21. No. of Pages                                                                                                | 22. Price                            |
| Unclassified                                                        | Unclassified                                                                                                                                                                                                                                                                                                                                                                                                                                                                                                                                                                                                                                                                                                                                                                                                                                                                                                                                                                                                                                                                                                                                                                                                                                                                                                                                                                                                                                                                                                                                                                                                                                                                                                                                                                                                                                                                                                                                                                                                                                                                                                                   |                                          | 362                                                                                                             |                                      |