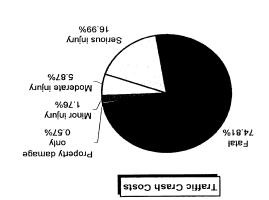

68     | 635,994                                   | 541,294  | 385,152                | 7,596,016 |

### Roscommon County 1998

| Traffic Crash       | Traffic Crash  | Traffic Grash           |
|---------------------|----------------|-------------------------|
| Sisoo               | Casualties     | Casualty Severity       |
| \$103,905           | 94             | Property damage only    |
| \$322,992           | 9١             | Minor injury            |
| ₱96'9Z0' <b>\\$</b> | 12             | Moderate injury         |
| 999'†\\'E\$         | <b>かし</b>      | Serious injury          |
| \$13,713,232        | <b>7</b>       | Fatal                   |
| 818,331,659         |                | Total                   |
| 716,681\$           | crash casualty | Average cost of traffic |





| 699'166'81 | 906'801                 | 322,992      | 496,8Y0,1       | 999'711'8          | Z8Z,817,81        | Total (Comprehensive Cost)   |
|------------|-------------------------|--------------|-----------------|--------------------|-------------------|------------------------------|
| 078,867,11 | 082,71                  | 888,871      | 968'649         | 282,802,2          | <b>₽</b> 26,717,8 | Quality of Life              |
| 890,863,8  | 929'98                  | t01'6t1      | 740,798         | ₱86'Z06            | 806,896,4         | Subtotal (Monetary Cost)     |
| 782,118    | 009'89                  | 826,84       | 914,88          | <del>1</del> 08'69 | 049,74            | Property Damage & Loss       |
| 18,350     | 96£'l                   | 2,160        | 149'4