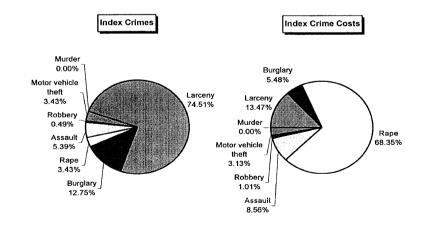

| 3,337,035      | 1,025,680       | 302,805      | 150,085                 | 11,672,221 |

Traffic Crash Casualties

## **Antrim County 1998**

| Traffic Crash Casualty      | Traffic Crash | Traffic Crash |
|-----------------------------|---------------|---------------|
| Severity                    | Casualties    | Costs         |
| Property damage only        | 1079          | \$2,067,364   |
| Minor injury                | 111           | \$2,188,254   |
| Moderate injury             | 81            | \$3,350,079   |
| Serious injury              | 40            | \$6,400,640   |
| Fatal                       | 4             | \$12,729,008  |
| Total                       |               | \$26,735,345  |
| Average cost of traffic cra | sh casualty   | \$20,331      |







| Cos                          | ts of Traffic | Crashes in A   | Costs of Traffic Crashes in Antrim County (1997 dollars) | ty (1997 doll | ars)                    |            |
|------------------------------|---------------|----------------|----------------------------------------------------------|---------------|-------------------------|------------|
|                              | Fatal         | Serious Injury | Moderate Injury                                          | Minor Injury  | Property Damage<br>Only | Total      |
| Medical Care                 | 89,016        | 698,560        | 309,663                                                  | 227,661       | 73,372                  | 1,398,272  |
| Future Earnings (Loss Wages) | 4,212,608     | 942,520        | 999'089