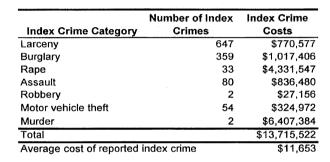

rehensive Cost)   | 51,424,620       | 16,017,768     | 4,718,128       | 1,291,968    | 704,245                 | 74,156,729 |

#### **Newaygo County 1998**

| Traffic Crash Casualty      | Traffic Crash | Traffic Crash |
|-----------------------------|---------------|---------------|
| Severity                    | Casualties    | Costs         |
| Property damage only        | 2318          | \$4,441,288   |
| Minor injury                | 255           | \$5,027,070   |
| Moderate injury             | 163           | \$6,741,517   |
| Serious injury              | 144           | \$23,042,304  |
| Fatal                       | 11            | \$35,004,772  |
| Total                       |               | \$74,256,951  |
| Average cost of traffic cra | sh casualty   | \$25,686      |







| Cost                         | s of Traffic C | rashes in N    | Costs of Traffic Crashes in Newaygo County (1997 dollars) | nty (1997 do | llars)                  |            |
|------------------------------|----------------|----------------|-----------------------------------------------------------|--------------|-------------------------|------------|
|                              | Fatal          | Serious Injury | Moderate Injury                                           | Minor Injury | Property Damage<br>Only | Total      |
| Medical Care                 | 244,794        | 2,514,816      | 623,149                                                   | 523,005      | 157,624                 | 4,063,388  |
| Future Earnings (Loss Wages) | 11,584,672     | 3,393,072      | 1,2