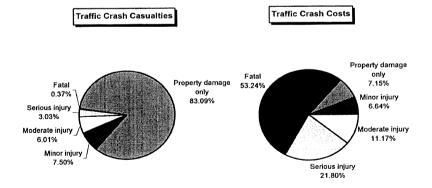

ash<br>Casualties | Traffic Crash<br>Costs |
|------------------------------------|-----------------------------|------------------------|
| Property damage only               | 1562                        | \$2,992,792            |
| Minor injury                       | 141                         | \$2,779,674            |
| Moderate injury                    | 113                         | \$4,673,567            |
| Serious injury                     | 57                          | \$9,120,912            |
| Fatal                              | 7                           | \$22,275,764           |
| Total                              |                             | \$41,842,709           |
| Average cost of traffic cras       | h casualty                  | \$22,257               |







| Co                           | Costs of Traffic Crashes in losco County (1997 dollars) | Crashes in     | losco Count     | y (1997 dolla | ırs)                    |            |
|------------------------------|---------------------------------------------------------|----------------|-----------------|---------------|-------------------------|------------|
|                              | Fatal                                                   | Serious Injury | Moderate Injury | Minor Injury  | Property Damage<br>Only | Total      |
| Medical Care                 | 155,778                                                 | 995,448        | 431,999         | 289,191       | 106,216                 | 1,978,632  |
| Future Earnings (Loss Wages) | 7,372,064