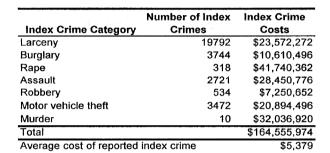

Crash<br>Casualties | Traffic Crash<br>Costs |
|------------------------------------|-----------------------------|------------------------|
| Property damage only               | 40229                       | \$77,078,764           |
| Minor injury                       | 7059                        | \$139,161,126          |
| Moderate injury                    | 2079                        | \$85,985,361           |
| Serious injury                     | 820                         | \$131,213,120          |
| Fatal                              | 55                          | \$175,023,860          |
| Total                              |                             | \$608,462,231          |
| Average cost of traffic cra        | sh casualty                 | \$12.111               |







| Cos                          | Costs of Traffic Crashes in Macomb County (1997 dollars) | Srashes in M   | lacomb Cour     | nty (1997 do | llars)                  |             |
|------------------------------|----------------------------------------------------------|----------------|-----------------|--------------|-------------------------|-------------|
|                              | Fatal                                                    | Serious Injury | Moderate Injury | Minor Injury | Property Damage<br>Only | Total       |
| Medical Care                 | 1,223,970                                                | 14,320,480     | 7,948,017       | 14,478,009   | 2,735,572               | 40,706,048  |
| Future Earnings (Loss Wages) | 57,923,360