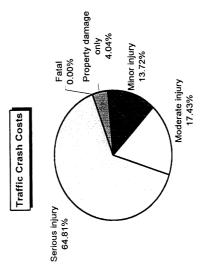

| Traffic Crash  | <b>Traffic Crash</b> |
|----------------------------------------|----------------|----------------------|
| <b>Casualty Severity</b>               | Casualties     | Costs                |
| Property damage only                   | 36             | \$83,124             |
| Minor injury                           | 14             | \$282,618            |
| Moderate injury                        | 7              | \$358,988            |
| Serious injury                         | 9              | \$1,334,814          |
| Fatal                                  | 0              | \$0                  |
| Total                                  |                | \$2,059,544          |
| Average cost of traffic crash casualty | crash casualty | \$32,691             |





| Costs of A                   | Costs of Alcohol-Involved Traffic Crashes in Mason County (1997 dollars) | Traffic Cras   | hes in Masor    | າ County (19 | 97 dollars)             |           |
|------------------------------|--------------------------------------------------------------------------|----------------|-----------------|--------------|-------------------------|-----------|
|                              | Fatal                                                                    | Serious Injury | Moderate Injury | Minor Injury | Property Damage<br>Only | Total     |
| Medical Care                 | 0                                                                        | 139,770        | 29,988          | 27,496       | 4,968                   | 202,222   |
| Future Ear