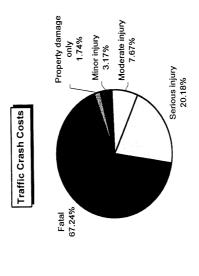

| Traffic Crash  | <b>Traffic Crash</b> |
|----------------------------------------|----------------|----------------------|
| <b>Casualty Severity</b>               | Casualties     | Costs                |
| Property damage only                   | 307            | \$708,863            |
| Minor injury                           | 64             | \$1,291,968          |
| Moderate injury                        | 61             | \$3,128,324          |
| Serions injury                         | 37             | \$8,231,353          |
| Fatal                                  | ∞              | \$27,426,464         |
| Total                                  |                | \$40,786,972         |
| Average cost of traffic crash casualty | crash casualty | \$85,507             |





| Costs of Alcohol-Inv                                | cohol-Involved T | raffic Crash   | olved Traffic Crashes in Calhoun County (1997 dollars | n County (1  | 997 dollars)            |            |
|-----------------------------------------------------|------------------|----------------|-------------------------------------------------------|--------------|-------------------------|------------|
|                                                     | Fatal            | Serious Injury | Moderate Injury                                       | Minor Injury | Property Damage<br>Only | Total      |
| Modinal Cara                                        | 178 032          | 861.915        | 261,324                                               | 125,696      | 42,366                  | 1