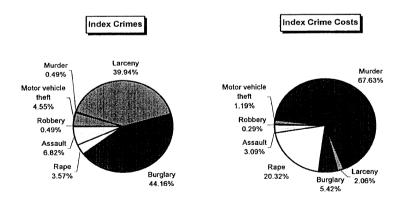

53,852                                               | 40,374       | 6,927                   | 4,296,868 |

### **Lake County 1998**

|                               | Traffic Crash | Traffic Crash |
|-------------------------------|---------------|---------------|
| Severity                      | Casualties    | Costs         |
| Property damage only          | 667           | \$1,277,972   |
| Minor injury                  | 58            | \$1,143,412   |
| Moderate injury               | 46            | \$1,902,514   |
| Serious injury                | 35            | \$5,600,560   |
| Fatal                         | 7             | \$22,275,764  |
| Total                         |               | \$32,200,222  |
| Average cost of traffic crash | n casualty    | \$39,607      |







| 33                           | Costs of Traffic Crashes in Lake County (1997 dollars) | c Crashes in   | Lake County     | / (1997 dolla | rs)                     |            |
|------------------------------|--------------------------------------------------------|----------------|-----------------|---------------|-------------------------|------------|
|                              | Fatal                                                  | Serious Injury | Moderate Injury | Minor Injury  | Property Damage<br>Only | Total      |
| Medical Care                 | 155,778                                                | 611,240        | 175,858         | 118,958       | 45,356                  | 1,107,190  |
| Future Earnings (Loss Wages) | 7,372,064