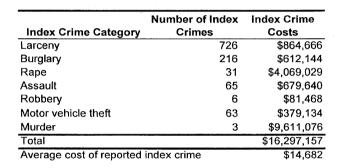

Crash<br>Casualties | Traffic Crash<br>Costs |
|------------------------------------|-----------------------------|------------------------|
| Property damage only               | 2254                        | \$4,318,664            |
| Minor injury                       | 251                         | \$4,948,214            |
| Moderate injury                    | 163                         | \$6,741,517            |
| Serious injury                     | 89                          | \$14,241,424           |
| Fatal                              | 10                          | \$31,822,520           |
| Total                              |                             | \$62,072,339           |
| Average cost of traffic cra        | sh casualty                 | \$22,433               |







| Cost                         | ts of Traffic ( | Srashes in V   | Costs of Traffic Crashes in Wexford County (1997 dollars) | nty (1997 dol | lars)                   |            |
|------------------------------|-----------------|----------------|-----------------------------------------------------------|---------------|-------------------------|------------|
|                              | Fatal           | Serious Injury | Moderate Injury                                           | Minor Injury  | Property Damage<br>Only | Total      |
| Medical Care                 | 222,540         | 1,554,296      | 623,149                                                   | 514,801       | 153,272                 | 3,068,058  |
| Future Earnings (Loss Wages) | 10,531,520      | 2,097,107