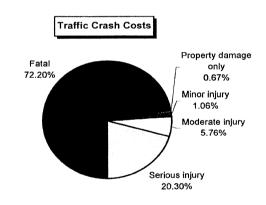

84 | 4,331,547      | 836,480      | 27,156     | 770,577                                                | 1,017,406 | - 324,972              | 13,715,522 |

### **Newaygo County 1998**

| Traffic Crash           | Traffic Crash  | Traffic Crash |
|-------------------------|----------------|---------------|
| Casualty Severity       | Casualties     | Costs         |
| Property damage only    | 83             | \$191,647     |
| Minor injury            | 15             | \$302,805     |
| Moderate injury         | 32             | \$1,641,088   |
| Serious injury          | 26             | \$5,784,194   |
| Fatal                   | 6              | \$20,569,848  |
| Total                   |                | \$28,489,582  |
| Average cost of traffic | crash casualty | \$175,862     |





| Costs of Alco                | hol-Involved T | raffic Crash   | es in Newayo    | o County (*  | 1997 dollars)           |            |
|------------------------------|----------------|----------------|-----------------|--------------|-------------------------|------------|
|                              | Fatal          | Serious Injury | Moderate Injury | Minor Injury | Property Damage<br>Only | Total      |
| Medical Care                 | 133,524        | 605,670        | 137,088         | 29,460       | 11,454                  | 917,196    |
| Future Earnings (Loss Wages) | 7,280,328      | 941,538        | 329,184         | 62,430       | 37,765                  | 8,651,245  |
| Public Services              | 7,650          | 9,386          | 7,072           | 2,025        | 2,5