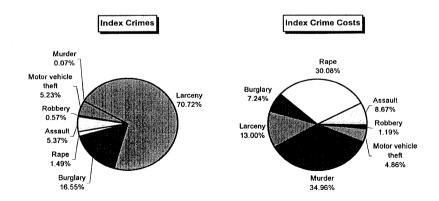

h<br>Casualties | Traffic Crash<br>Costs |
|------------------------------------|-----------------------------|------------------------|
| Property damage only               | 4574                        | \$8,763,784            |
| Minor injury                       | 653                         | \$12,873,242           |
| Moderate injury                    | 290                         | \$11,994,110           |
| Serious injury                     | 146                         | \$23,362,336           |
| Fatal                              | 16                          | \$50,916,032           |
| Total                              |                             | \$107,909,504          |
| Average cost of traffic cra        | sh casualty                 | \$19.001               |







| Co                           | Costs of Traffic Crashes in Lapeer County (1997 dollars) | Crashes in I   | Lapeer Coun     | ty (1997 doll | ars)                    |             |
|------------------------------|----------------------------------------------------------|----------------|-----------------|---------------|-------------------------|-------------|
|                              | Fatal                                                    | Serious Injury | Moderate Injury | Minor Injury  | Property Damage<br>Only | Total       |
| Medical Care                 | 356,064                                                  | 2,549,744      | 1,108,670       | 1,339,303     | 311,032                 | 5,664,813   |
| Future Earnings (Loss Wages) | 16,850,432