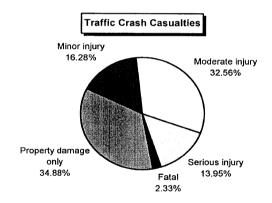

----|------------------------|
|                                 |                             |                        |
| Property damage only            | 15                          | \$34,635               |
| Minor injury                    | 7                           | \$141,309              |
| Moderate injury                 | 14                          | \$717,976              |
| Serious injury                  | 6                           | \$1,334,814            |
| Fatal                           | 1                           | \$3,428,308            |
| Total                           |                             | \$5,657,042            |
| Average cost of traffic         | crash casualty              | \$131 559              |

Average cost of traffic crash casualty





| Costs of Alc                 | ohol-Involved | Traffic Crash  | nes in Oscod    | a County (1  | 997 dollars)            |           |
|------------------------------|---------------|----------------|-----------------|--------------|-------------------------|-----------|
|                              | Fatal         | Serious Injury | Moderate Injury | Minor Injury | Property Damage<br>Only | Total     |
| Medical Care                 | 22,254        | 139,770        | 59,976          | 13,748       | 2,070                   | 237,818   |
| Future Earnings (Loss Wages) | 1,213,388     | 217,278        | 144,018         | 29,134       | 6,825                   | 1,610,643 |
| Public Services              | 1,275         | 2,166          | 3,094           | 945          | 465