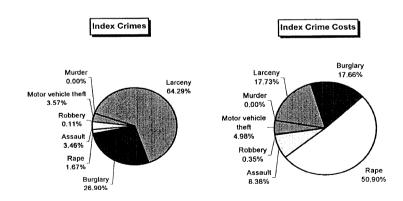

h<br>Casualties | Traffic Crash<br>Costs |
|------------------------------------|-----------------------------|------------------------|
| Property damage only               | 1562                        | \$2,992,792            |
| Minor injury                       | 141                         | \$2,779,674            |
| Moderate injury                    | 113                         | \$4,673,567            |
| Serious injury                     | 57                          | \$9,120,912            |
| Fatal                              | 7                           | \$22,275,764           |
| Total                              |                             | \$41,842,709           |
| Average cost of traffic cras       | h casualty                  | \$22,257               |







| Co                           | Costs of Traffic Crashes in losco County (1997 dollars) | Crashes in     | losco Count     | y (1997 dolla | ırs)                    |            |
|------------------------------|---------------------------------------------------------|----------------|-----------------|---------------|-------------------------|------------|
|                              | Fatal                                                   | Serious Injury | Moderate Injury | Minor Injury  | Property Damage<br>Only | Total      |
| Medical Care                 | 155,778                                                 | 995,448        | 431,999         | 289,191       | 106,216                 | 1,978,632  |
| Future Earnings (Loss Wages) | 7,372,064