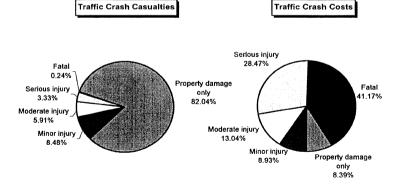

80                         | \$5,519,920            |
| Moderate injury                    | 195                         | \$8,065,005            |
| Serious injury                     | 110                         | \$17,601,760           |
| Fatal                              | 8                           | \$25,458,016           |
| Total                              |                             | \$61,833,229           |
| Average cost of traffic cra        | sh casualty                 | \$18,732               |

Number of Index Index Crime **Index Crime Category** Crimes Costs 544 Larceny \$647,904 204 \$578,136 Burglary Rape 31 \$4,069,029 Assault 83 \$867,848 Robbery 3 \$40,734 \$300,900 Motor vehicle theft 50 Murder Total \$6,504,551 \$7,109 Average cost of reported index crime





| ဝိ                           | sts of Traffic | Crashes in     | Costs of Traffic Crashes in Barry County (1997 dollars) | / (1997 dolla | rs)                     |            |
|------------------------------|----------------|----------------|---------------------------------------------------------|---------------|-------------------------|------------|
|                              | Fatal          | Serious Injury | Moderate Injury                                         | Minor Injury  | Property Damage<br>Only | Total      |
| Medical Care                 | 178,032        | 1,921,040      | 745,485                                                 | 574,280       | 184,144                 | 3,602,981  |
| Future Earnings (Loss Wages) | 8,425,216      | 2,591,930      | 1,518,270