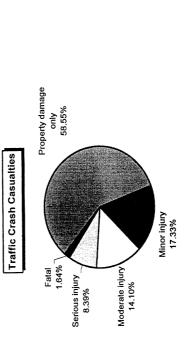

nvolved Crashes

| Traffic Crash                          | Traffic Crash  | Traffic Crash   |
|----------------------------------------|----------------|-----------------|
| Casualty Severity                      | Casualties     | Costs           |
| Property damage only                   | 18762          | \$43,321,458    |
| Minor injury                           | 5552           | \$112,078,224   |
| Moderate injury                        | 4517           | \$231,649,828   |
| Serions injury                         | 2689           | \$598,219,141   |
| Fatal                                  | 525            | \$1,799,861,700 |
| Total                                  |                | \$2,785,130,351 |
| Average cost of traffic crash casualty | crash casualty | \$86,913        |





| Costs                        | <b>Costs of Alcohol-Involv</b> | ed Traffic C   | I-Involved Traffic Crashes in Michigan (1997 dollars) | :higan (1997 | dollars)                |               |
|------------------------------|--------------------------------|----------------|-------------------------------------------------------|--------------|-------------------------|---------------|
|                              | Fatal                          | Serious Injury | Moderate Injury                                       | Minor Injury | Property Damage<br>Only | Total         |
| Medical Care                 | 11,683,350                     | 62,640,255     | 19,350,828                                            | 10,904,128   |                         | 107,167,717   |
| Figure Farni