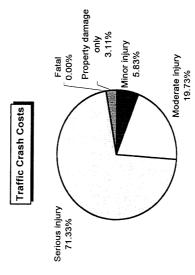

2,133,129 |

# Dickinson County 1998

| Traffic Crash                          | Traffic Crash  | Traffic Crash |
|----------------------------------------|----------------|---------------|
| <b>Casualty Severity</b>               | Casualties     | Costs         |
| Property damage only                   | 42             | \$96,928      |
| Minor injury                           | 6              | \$181,683     |
| Moderate injury                        | 12             | \$615,408     |
| Serious injury                         | 10             | \$2,224,690   |
| Fatal                                  | 0              | \$0           |
| Total                                  |                | \$3,118,759   |
| Average cost of traffic crash casualty | crash casualty | \$42,723      |





| Costs of Alcohol-Invo        | chol-Involved T | raffic Crashe  | lved Traffic Crashes in Dickinson County (1997 dollars) | on County (  | 1997 dollars)           |           |
|------------------------------|-----------------|----------------|---------------------------------------------------------|--------------|-------------------------|-----------|
|                              | Fatal           | Serious Injury | Moderate Injury                                         | Minor Injury | Property Damage<br>Only | Total     |
| Medical Care                 | 0               | 232,950        | 51,408                                                  | 17,676       | 5,796                   | 307,830   |
| Future Earnings (Loss Wages) | 0               | 362,130        | 123,444