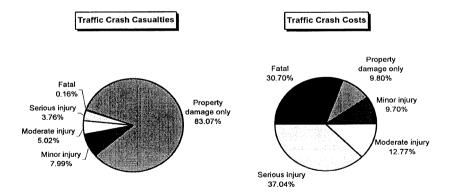

ash<br>Casualties | Traffic Crash<br>Costs |
|------------------------------------|-----------------------------|------------------------|
| Property damage only               | 530                         | \$1,015,480            |
| Minor injury                       | 51                          | \$1,005,414            |
| Moderate injury                    | 32                          | \$1,323,488            |
| Serious injury                     | 24                          | \$3,840,384            |
| Fatal                              | 1                           | \$3,182,252            |
| Total                              |                             | \$10,367,018           |
| Average cost of traffic cras       | sh casualty                 | \$16,249               |







| Cos                          | its of Traffic | Crashes in E   | Costs of Traffic Crashes in Baraga County (1997 dollars) | ty (1997 doll | ars)                    |            |
|------------------------------|----------------|----------------|----------------------------------------------------------|---------------|-------------------------|------------|
|                              | Fatal          | Serious Injury | Moderate Injury                                          | Minor Injury  | Property Damage<br>Only | Total      |
| Medical Care                 | 22,254         | 419,136        | 122,336                                                  | 104,601       | 36,040                  | 704,367    |
| Future Earnings (Loss Wages) | 1,053,152      | 565,512        | 249,1