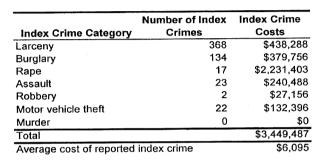

Crash<br>Casualties | Traffic Crash<br>Costs |
|------------------------------------|-----------------------------|------------------------|
| Property damage only               | 2050                        | \$3,927,800            |
| Minor injury                       | 223                         | \$4,396,222            |
| Moderate injury                    | 117                         | \$4,839,003            |
| Serious injury                     | 50                          | \$8,000,800            |
| Fatal                              | 4                           | \$12,729,008           |
| Total                              |                             | \$33,892,833           |
| Average cost of traffic cra        | sh casualty                 | \$13,868               |







| Costs                        | osts of Traffic Crashes in Menominee County (1997 dollars) | ashes in Me    | nominee Co      | unty (1997 d | ollars)                 |            |
|------------------------------|------------------------------------------------------------|----------------|-----------------|--------------|-------------------------|------------|
|                              | Fatal                                                      | Serious Injury | Moderate Injury | Minor Injury | Property Damage<br>Only | Total      |
| Medical Care                 | 89,016                                                     | 873,200        | 447,291         | 457,373      | 139,400                 | 2,006,280  |
| Future Earnings (Loss Wages) | 4,212,608