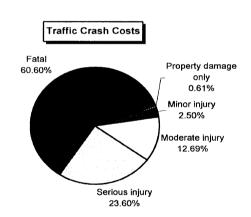

--|------------------------|
|                                 |                             |                        |
| Property damage only            | 15                          | \$34,635               |
| Minor injury                    | 7                           | \$141,309              |
| Moderate injury                 | 14                          | \$717,976              |
| Serious injury                  | 6                           | \$1,334,814            |
| Fatal                           | 1                           | \$3,428,308            |
| Total                           |                             | \$5,657,042            |
| Average cost of traffic         | crash casualty              | \$131 559              |

Average cost of traffic crash casualty





| Costs of Alc                 | ohol-Involved | Traffic Crash  | nes in Oscod    | a County (1  | 997 dollars)            |           |
|------------------------------|---------------|----------------|-----------------|--------------|-------------------------|-----------|
|                              | Fatal         | Serious Injury | Moderate Injury | Minor Injury | Property Damage<br>Only | Total     |
| Medical Care                 | 22,254        | 139,770        | 59,976          | 13,748       | 2,070                   | 237,818   |
| Future Earnings (Loss Wages) | 1,213,388     | 217,278        | 144,018         | 29,134       | 6,825                   | 1,610,643 |
| Public Services              | 1,275         | 2,166          | 3,094           | 945          | 465