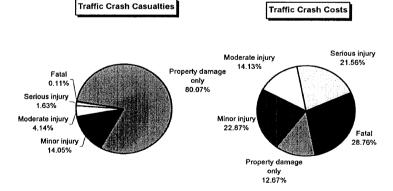

ash<br>Casualties | Traffic Crash<br>Costs |
|------------------------------------|-----------------------------|------------------------|
| Property damage only               | 40229                       | \$77,078,764           |
| Minor injury                       | 7059                        | \$139,161,126          |
| Moderate injury                    | 2079                        | \$85,985,361           |
| Serious injury                     | 820                         | \$131,213,120          |
| Fatal                              | 55                          | \$175,023,860          |
| Total                              |                             | \$608,462,231          |
| Average cost of traffic cra        | sh casualty                 | \$12.111               |







| Cos                          | Costs of Traffic Crashes in Macomb County (1997 dollars) | Srashes in M   | lacomb Cour     | nty (1997 do | llars)                  |             |
|------------------------------|----------------------------------------------------------|----------------|-----------------|--------------|-------------------------|-------------|
|                              | Fatal                                                    | Serious Injury | Moderate Injury | Minor Injury | Property Damage<br>Only | Total       |
| Medical Care                 | 1,223,970                                                | 14,320,480     | 7,948,017       | 14,478,009   | 2,735,572               | 40,706,048  |
| Future Earnings (Loss Wages) | 57,923,360