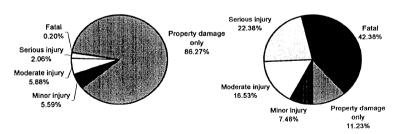

|
| Moderate injury                    | 60                          | \$2,481,540            |
| Serious injury                     | 21                          | \$3,360,336            |
| Fatal                              | 2                           | \$6,364,504            |
| Total                              |                             | \$15,016,158           |
| Average cost of traffic cra        | sh casualty                 | \$14,722               |

Number of Index Index Crime Costs **Index Crime Category** Crimes \$233,436 196 Larceny 122 \$345,748 Burglary 10 \$1,312,590 Rape \$146,384 Assault 14 \$0 Robbery \$120,360 Motor vehicle theft \$3,203,692 Murder \$5,362,210 \$14,772 Average cost of reported index crime

Traffic Crash Casualties Traffic Crash Costs





| Cost                         | Costs of Traffic Crashes in Missaukee County (1997 dollars) | rashes in Mi   | ssaukee Cor     | ınty (1997 de | ollars)                 |            |
|------------------------------|-------------------------------------------------------------|----------------|-----------------|---------------|-------------------------|------------|
|                              | Fatal                                                       | Serious Injury | Moderate Injury | Minor Injury  | Property Damage<br>Only | Total      |
| Medical Care                 | 44,508                                                      | 366,744        | 229,380         | 116,907       | 59,840                  | 817,379    |
| Future Earnings (Loss Wages) | 2,106,304