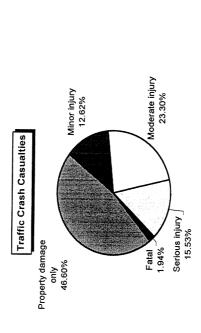

59,988 |

# **Gladwin County 1998**

| Traffic Crash                          | Traffic Crash  | Traffic Crash |
|----------------------------------------|----------------|---------------|
| <b>Casualty Severity</b>               | Casualties     | Costs         |
| Property damage only                   | 48             | \$110,832     |
| Minor injury                           | 13             | \$262,431     |
| Moderate injury                        | 24             | \$1,230,816   |
| Serious injury                         | 16             | \$3,559,504   |
| Fatal                                  | 2              | \$6,856,616   |
| Total                                  |                | \$12,020,199  |
| Average cost of traffic crash casualty | crash casualty | \$116,701     |





| Costs of Alcohol-Inv         | Icohol-Involved 1 | raffic Crash   | olved Traffic Crashes in Gladwin County (1997 dollars) | n County (1  | 997 dollars)    |            |
|------------------------------|-------------------|----------------|--------------------------------------------------------|--------------|-----------------|------------|
|                              | Fatal             | Serious Injury | Moderate Injury                                        | Minor Injury | Property Damage | Total      |
| Medical Care                 | 44,508            | 372,720        | 102,816                                                | 25,532       | 6.624           | 552 200    |
| Future Earnings (Loss Wages) | 2,426,776         | 579,408        | 246,888