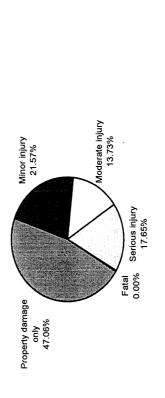

| Traffic Crash  | <b>Traffic Crash</b> |
|----------------------------------------|----------------|----------------------|
| <b>Casualty Severity</b>               | Casualties     | Costs                |
| Property damage only                   | 24             | \$55,416             |
| Minor injury                           | 11             | \$222,057            |
| Moderate injury                        | 7              | \$358,988            |
| Serious injury                         | 6              | \$2,002,221          |
| Fatal                                  | 0              | \$0                  |
| Total                                  |                | \$2,638,682          |
| Average cost of traffic crash casualty | crash casualty | \$51,739             |





| Costs of Alcohol-Inv         | Icohol-Involved | Traffic Crasi  | olved Traffic Crashes in Baraga County (1997 dollars | a County (18 | 97 dollars)             |           |
|------------------------------|-----------------|----------------|------------------------------------------------------|--------------|-------------------------|-----------|
|                              | Fatal           | Serious Injury | Moderate Injury                                      | Minor Injury | Property Damage<br>Only | Total     |
| Medical Care                 | 0               | 209,655        | 29,988                                               | 21,604       | 3,312                   | 264,559   |
| Future Earnings (Loss Wages) | 0               | 325,917        | 72,009