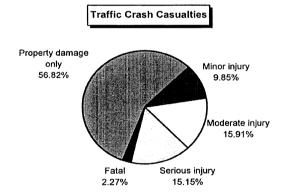

| 541,905         | 484,614  | 264,792                | 2,519,592 |

### **Chippewa County 1998**

### **Alcohol-Involved Crashes**

| Traffic Crash           | Traffic Crash  | Traffic Crash |
|-------------------------|----------------|---------------|
| Casualty Severity       | Casualties     | Costs         |
| Property damage only    | 75             | \$173,175     |
| Minor injury            | 13             | \$262,431     |
| Moderate injury         | 21             | \$1,076,964   |
| Serious injury          | 20             | \$4,449,380   |
| Fatal                   | 3              | \$10,284,924  |
| Total                   |                | \$16,246,874  |
| Average east of troffic | orosh socuelty | ¢122 092      |

Average cost of traffic crash casualty

\$123,082





| Costs of Alco                | hol-Involved T | raffic Crashe  | es in Chippev   | wa County (  | 1997 dollars)           |            |
|------------------------------|----------------|----------------|-----------------|--------------|-------------------------|------------|
|                              | Fatal          | Serious Injury | Moderate Injury | Minor Injury | Property Damage<br>Only | Total      |
| Medical Care                 | 66,762         | 465,900        | 89,964          | 25,532       | 10,350                  | 658,508    |
| Future Earnings (Loss Wages) | 3,640,164      | 724,260        | 216,027         | 54,106       | 34,125                  | 4,668,682  |
| Public Services              | 3,825          | 7,220          | 4,641           | 1,755        | 2