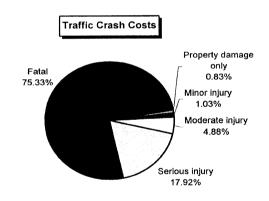

ty Severity | Traffic Crash<br>Casualties | Traffic Crash<br>Costs |
|---------------------------------|-----------------------------|------------------------|
| Property damage only            | 49                          | \$113,141              |
| Minor injury                    | 7                           | \$141,309              |
| Moderate injury                 | 13                          | \$666,692              |
| Serious injury                  | 11                          | \$2,447,159            |
| Fatal                           | 3                           | \$10,284,924           |
| Total                           |                             | \$13,653,225           |
| Average cost of traffic         | crash casualty              | \$164,497              |





| Costs of Alc                 | ohol-Involved | Traffic Crash  | es in Osceo     | la County (1 | 997 dollars)            |            |
|------------------------------|---------------|----------------|-----------------|--------------|-------------------------|------------|
|                              | Fatal         | Serious Injury | Moderate Injury | Minor Injury | Property Damage<br>Only | Total      |
| Medical Care                 | 66,762        | 256,245        | 55,692          | 13,748       | 6,762                   | 399,209    |
| Future Earnings (Loss Wages) | 3,640,164     | 398,343        | 133,731         | 29,134       | 22,295                  | 4,223,667  |
| Public Services              | 3,825         | 3,971          | 2,873           | 945          | 1,519