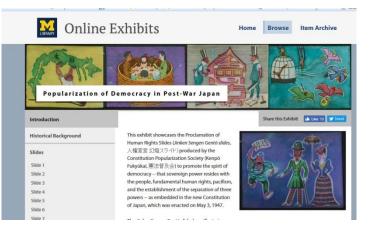

Compiled the documents "concerning the formation of the Constitution of Japan" (revised and completed in May 2004) Significance of the Collection

3. Documents and the slides of the Constitution Popularization Society (Kenpō Fukyukai, 憲法普及会)

Hussey worked with the President of *Kenpō Fukyukai*, Mr. Histoshi Ashida.

Photo album of the celebration of the new Constitution.

#### One slide set

(only one box of two, the second part) The first part is not found anywhere else yet.

The narration pamphlet was found in the document files.