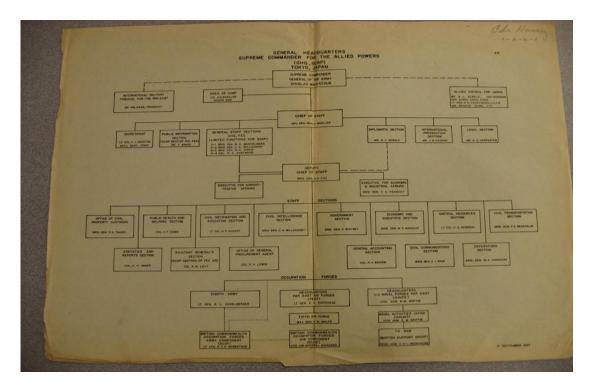

"SCAP organization chart" (file 1-D-2-1)

Hussey's photo from the documentary "Nihonkoku kenpō tanjō (日本国憲法誕生)", NHK, 2007.