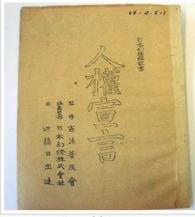

Compiled the documents "concerning the formation of the Constitution of Japan" (revised and completed in May 2004) Significance of the Collection

3. Documents and the slides of the Constitution Popularization Society (Kenpō Fukyukai, 憲法普及会)

Hussey worked with the President of *Kenpō Fukyukai*, Mr. Histoshi Ashida.

Photo album of the celebration of the new Constitution.

#### One slide set

(only one box of two, the second part) The first part is not found anywhere else yet.

The narration pamphlet was found in the document files.