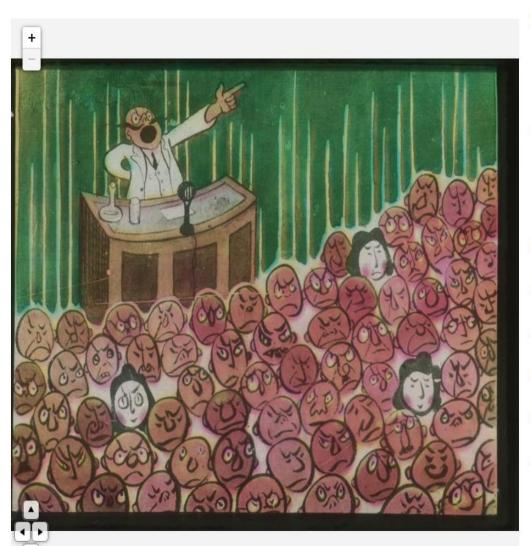

Compiled the documents "concerning the formation of the Constitution of Japan" (revised and completed in May 2004) Significance of the Collection

3. Documents and the slides of the Constitution Popularization Society (Kenpō Fukyukai, 憲法普及会)

Hussey worked with the President of *Kenpō Fukyukai*, Mr. Histoshi Ashida.

Photo album of the celebration of the new Constitution.

#### One slide set

(only one box of two, the second part) The first part is not found anywhere else yet.

The narration pamphlet was found in the document files.