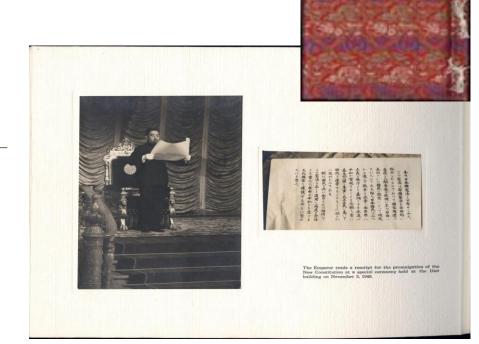

Hussey worked with the President of *Kenpō Fukyukai*, Mr. Histoshi Ashida.

Photo album of the celebration of the new Constitution.