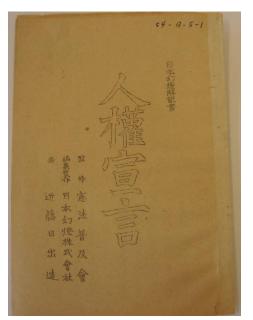

Compiled the documents "concerning the formation of the Constitution of Japan" (revised and completed in May 2004) Significance of the Collection

3. Documents and the slides of the Constitution Popularization Society (Kenpō Fukyukai, 憲法普及会)

Hussey worked with the President of *Kenpō Fukyukai*, Mr. Histoshi Ashida.

Photo album of the celebration of the new Constitution.