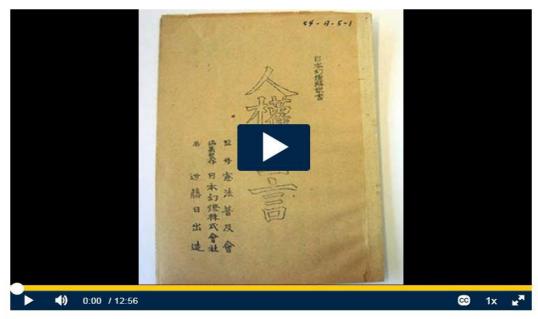

Compiled the documents "concerning the formation of the Constitution of Japan" (revised and completed in May 2004) Significance of the Collection

3. Documents and the slides of the Constitution Popularization Society (Kenpō Fukyukai, 憲法普及会)

Hussey worked with the President of *Kenpō Fukyukai*, Mr. Histoshi Ashida.

Photo album of the celebration of the new Constitution.

#### One slide set

(only one box of two, the second part) The first part is not found anywhere else yet.

The narration pamphlet was found in the document files.