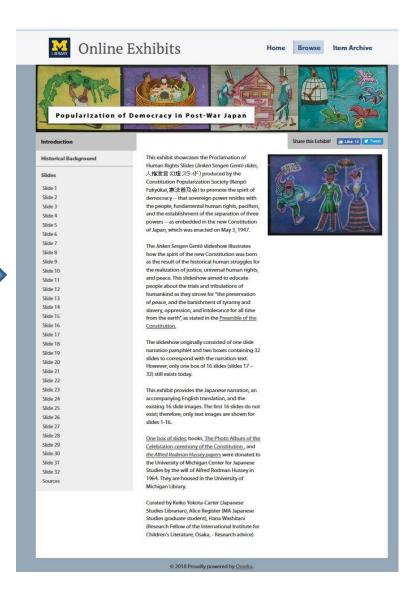

**Progress report** 

Digital curation project "Popularization of Democracy in Post-War Japan"

Virtual reunification of dispersed materials hidden in the Hussey papers archival collection

Keiko Yokota-Carter University of Michigan Library Japanese Association for Digital Humanities Annual conference in Tokyo, Japan September 9 – 11, 2018



## Virtual reunification of dispersed materials in the Hussey papers archival collection





### First digital curation work 2017



## Motivation

## Infrastructure support for digital scholarship

- Data which can be used for data mining process
- Secure repository for data preservation and open access
- Secure cyber research space for collaboration
- IT technical support, legal issue support
- Digital scholarship librarians/specialists human support for research and education

LIBRARY Secure Server infrastructure for digital scholarship HYDRA FEDRA Hydra Fedora Community



Not yet at U-M Library

## **Theoretical framework**

→ Virtual reunification as a strategy to gather together dispersed archival materials "to a single origin or common provenance." (Punzalan, 2014)



| Total   | UK      | China   | Russia | Japan  | Germany | Dunhuang | France |
|---------|---------|---------|--------|--------|---------|-----