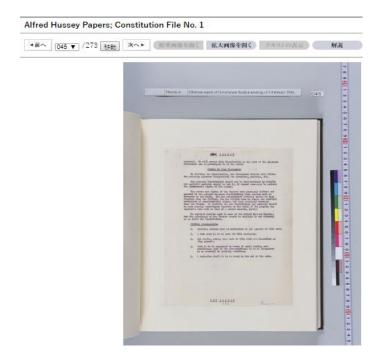

|

(file 23-B-1-1)

## Virtual reunification

🍰 国立国会図書館 እ National Diet Library

# Archives Historical Figures Glossary List of Documents Chronological Table The Constitution Birth of the Constitution of Japan HAIAGEROUND INFORMATION INFORMATION INFORMATION INFORMATION INFORMATION Documents with Commentaries Main Issues

The National DietLibrary's online exhibition "Birth of the Constitution of Japan" presents the major events and important documents involved in the framing and enactment of Japan's Constitution. The exhibition was updated on May 3, 2004 with the addition of 81 new documents and a new section of main issues.



## "the Birth of the Constitution of Japan"

National Diet Library of Japan Digital Exhibition

Documents with Commentaries

Part 1 Military Defeat and Efforts to Reform the Constitution

1-1 Cairo Communiqué, December 1, 1943

1-2 Joseph Grew, Address in Chicago, December 29, 1943

1-3 Fomulating the Postwar Policy on Japan in the U.S. Department o

<u>1-4 A Message to the People of Japan from President of the United St</u> <u>May 8, 1945</u>

1-5 U.S. Initial Post-Surrender Policy for Japan

1-6 Records of Negotiations Related to the Acceptance of the Potsdan

1-7 Imperial Rescript of the Termination of the War, August 14, 1945

1-8 Truman's Approval of "National Communition of Forses to Occum August 18, 1945

Compiled the documents "concerning the formation of the Constitution of Japa