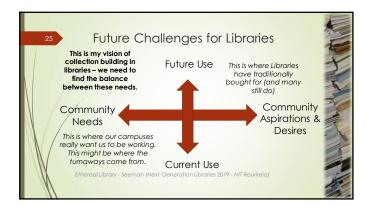

2



















## 5



















8







## Lessons Learned at Kresge

- Embrace the Change.
- You need to be flexible and deal with change as it comes.
- "A completely re-thought Kresge Library Services, transitions from a collection of physical reference materials to a full suite of information resources and research services, guided by expert staff." Ross Dividend, Fall 2016 (Ross Alumni Magazine)
- The library did not close, but become virtually unrecognizable.
- You do not always choose your path, but how you respond to the challenges.







## Lessons Learned at Kresge

Ethereal Library - Seeman (Next Generation Libraries 2019 - NIT Rourkela)

- Seek out new opportunities.
  Exam and Assignment Program.
- Responding to a need at the school – we were able to redeploy staff who were managing print resources to support