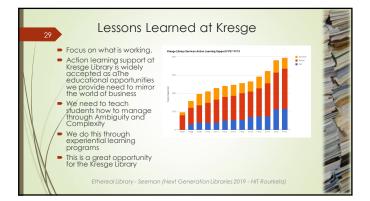

## Lessons Learned at Kresge

- Embrace the Change.
- You need to be flexible and deal with change as it comes.
- "A completely re-thought Kresge Library Services, transitions from a collection of physical reference materials to a full suite of information resources and research services, guided by expert staff." Ross Dividend, Fall 2016 (Ross Alumni Magazine)
- The library did not close, but become virtually unrecognizable.
- You do not always choose your path, but how you respond to the challenges.