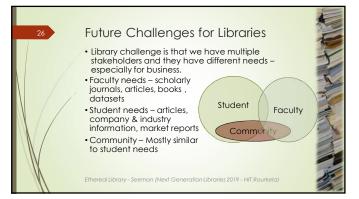

2



















## 5



















8







## Lessons Learned at Kresge

- Embrace the Change.
- You need to be flexible and deal with change as it comes.
- "A completely re-thought Kresge Library Services, transitions from a collection of physical reference materials to a full suite of information resources and research services, guided by expert staff." Ross Dividend, Fall 2016 (Ross Alumni Magazine)
- The library did not close, but become virtually unrecognizable.
- You do not always choose your path, but how you respond to the challenges.







## Lessons Learned at Kresge

Ethereal Library - Seeman (Next Generation Libraries 2019 - NIT Rourkela)

- Seek out new opportunities.
  Exam and Assignment Program.
- Responding to a need at the school – we were able to redeploy staff who were managing print resources to support th