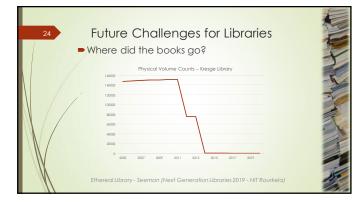

## Lessons Learned at Kresge

- Embrace the Change.
- You need to be flexible and deal with change as it comes.
- "A completely re-thought Kresge Library Services, transitions from a collection of physical reference materials to a full suite of information resources and research services, guided by expert staff." Ross Dividend, Fall 2016 (Ross Alumni Magazine)
- The library did not close, but become virtually unrecognizable.
- You do not always choose your path, but how you respond to the challenges.