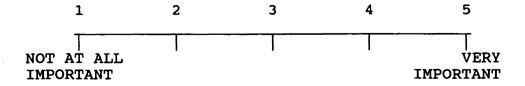

All. (RB, P. 4) Please choose the category on this page that best describes the economic level of your neighbors.

A12. (RB, P. 5) On a scale from 1 to 5, where 1 means not at all afraid, and 5 means extremely afraid, how afraid are you to walk in your neighborhood after dark? You may use any number from 1 to 5. (CIRCLE NUMBER ON RESPONSE SCALE.)

Al3. (RB, P. 6) On a scale from 1 to 5, where 1 means not at all safe and secure, and 5 means extremely safe and secure, how safe and secure do you feel in your home at night? (CIRCLE NUMBER ON RESPONSE SCALE.)