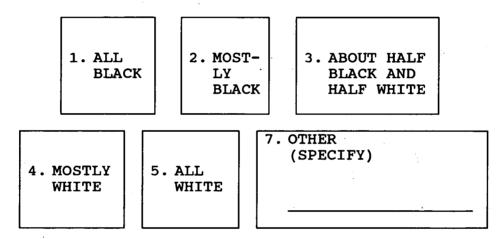

A9. (RB, P. 2) Thinking about the adults who live in your neighborhood, how old would you say most of them are, 18 - 34 years old, 35-54, or 55 and older?

A10. (RB, P. 3) Would you say they are all black, mostly black, about half black and half white, mostly white, all white, or other?