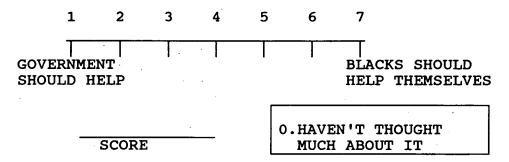

### SECTION E: DEMOGRAPHICS

E1. (RB, P.22) We hear a lot of talk these days about liberals and conservatives. Here is a 7-point scale on which the <u>political</u> views that people might hold are arranged from extremely liberal to extremely conservative. Where would you place yourself on this scale? (DO NOT PROBE)