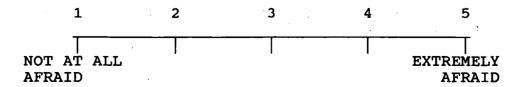

All. (RB, P. 4) Please choose the category on this page that best describes the economic level of your neighbors.

A12. (RB, P. 5) On a scale from 1 to 5, where 1 means not at all afraid, and 5 means extremely afraid, how afraid are you to walk in your neighborhood after dark? You may use any number from 1 to 5. (CIRCLE NUMBER ON RESPONSE SCALE.)