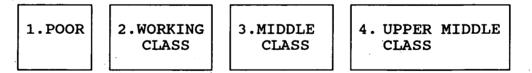

All. (RB, P. 4) Please choose the category on this page that best describes the economic level of your neighbors.

A12. (RB, P. 5) On a scale from 1 to 5, where 1 means not at all afraid, and 5 means extremely afraid, how afraid are you to walk in your neighborhood after dark? You may use any number from 1 to 5. (CIRCLE NUMBER ON RESPONSE SCALE.)