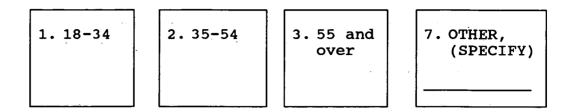

A9. (RB, P. 2) Thinking about the adults who live in your neighborhood, how old would you say most of them are, 18 - 34 years old, 35-54, or 55 and older?

A10. (RB, P. 3) Would you say they are all black, mostly black, about half black and half white, mostly white, all white, or other?