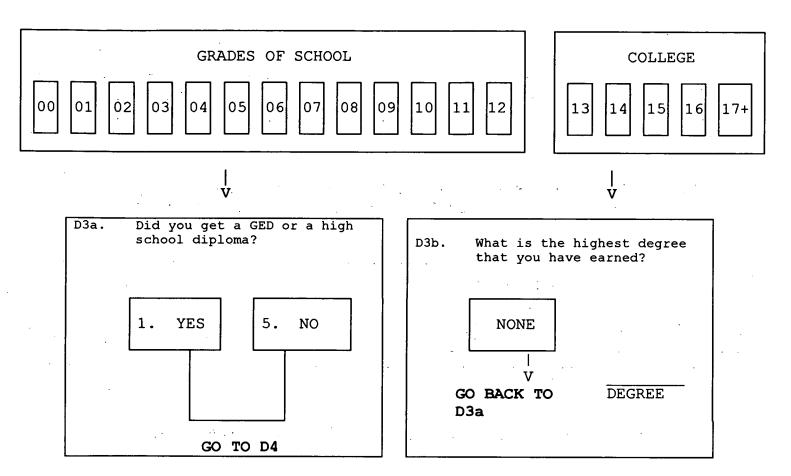

NUMBER

D3. What is the highest grade of school or year of college you have completed?

D4. What is the highest grade of school or year of college your father completed?

D5. What is the highest grade of school or year of college your mother completed?

D6. (ASK ONLY IF HAVE A SPOUSE/PARTNER.) What is the highest grade of school or year of college your (spouse/partner) completed?

D7. Have you ever served in the armed forces on active duty?

D8. What was your rank at the time of discharge from active duty?