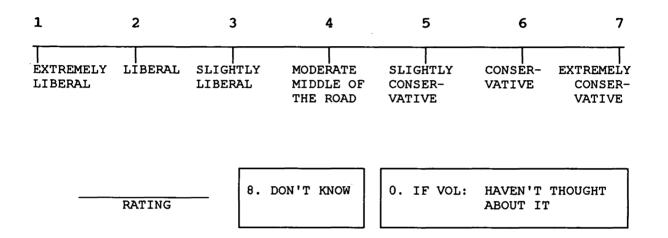

### SECTION E: DEMOGRAPHICS

E1. (RB, P.22) We hear a lot of talk these days about liberals and conservatives. Here is a 7-point scale on which the <u>political</u> views that people might hold are arranged from extremely liberal to extremely conservative. Where would you place yourself on this scale? (DO NOT PROBE)