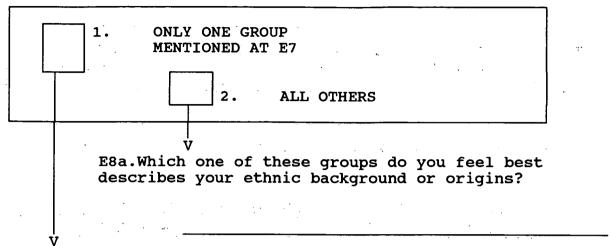

### SECTION E: DEMOGRAPHICS

E1. (RB, P.22) We hear a lot of talk these days about liberals and conservatives. Here is a 7-point scale on which the <u>political</u> views that people might hold are arranged from extremely liberal to extremely conservative. Where would you place yourself on this scale? (DO NOT PROBE)