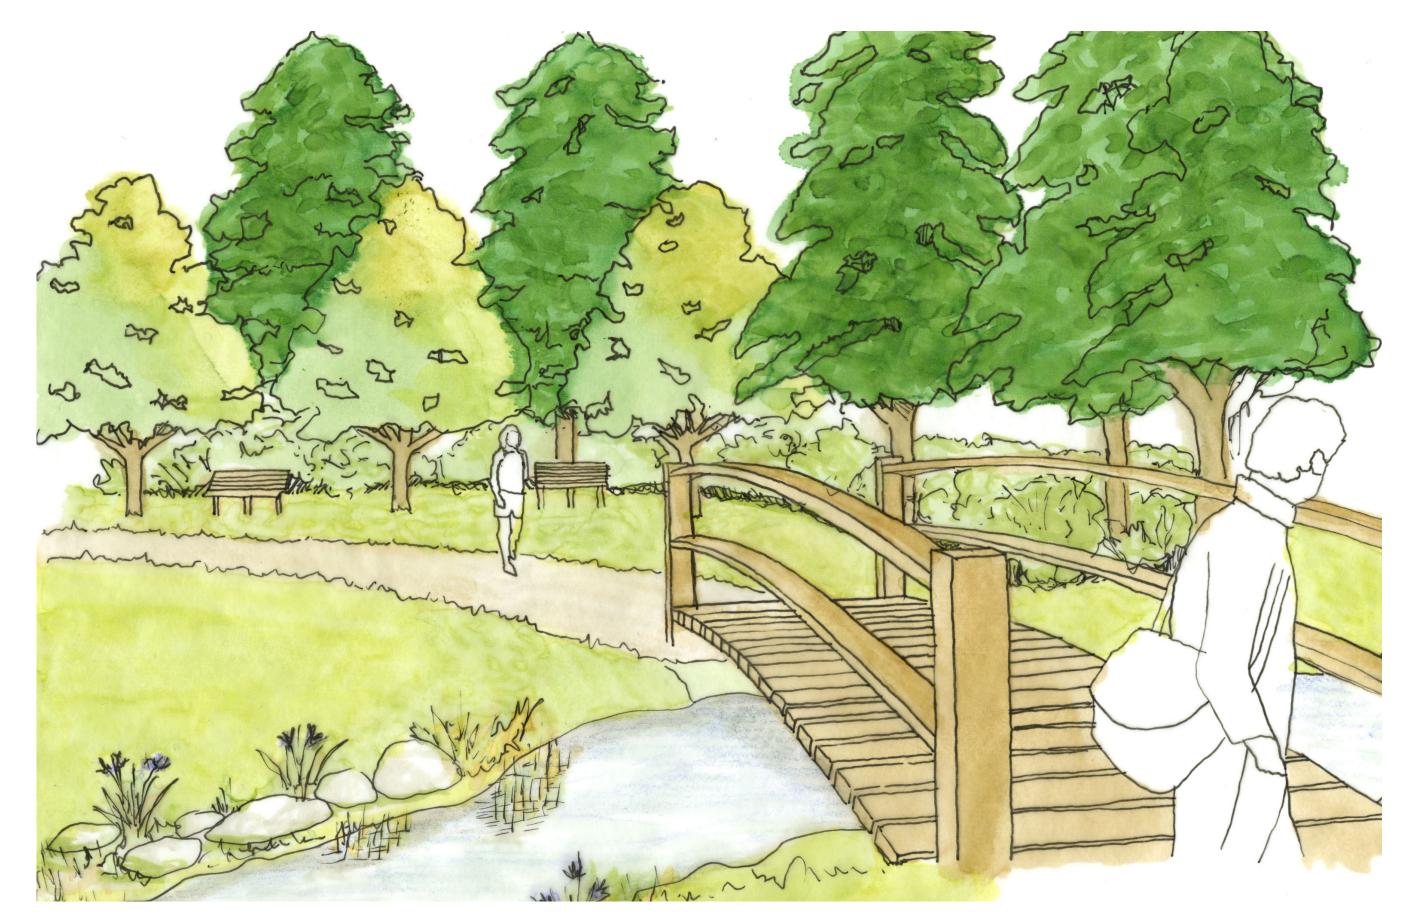

tolerant plants



Aster



# Village Office Rain Garden Expansion





## Historic West Zone

#### West Woodland and Historic West Side



Green roof retrofit for gazebo

Existing bridge

Woodland enhanced by native plantings

West woodland seating area

Formal access points to the millrace

West woodland millrace area

#### Green Roof Gazebo Retrofit



### Woodland Garden Perspective



#### Woodland garden plants









Wild geranium

Foam flower



# Wave Garden

## Mave Garden Walk Perspective







Wave Garden Precedents



## River Rooms

#### River Rooms Plan



Wetland river room

Recreation room

Wetland boardwalk east entrance

River view room

Streambank stabilization plantings

### View from Clinton River Bridge



### Wetland Room Perspective



#### Clinton River View





### Streambank Plan

#### Streambank Stabilization



Access points stabilized with stone

Area for live staking and native planting

# Improved Clinton River Crossing



#### 

















Specific Streambank Plants











# The Wetland Experience

#### Wetland overlook





Terraced seating Stage

Wetland overlook

Initial restoration zones

Wetland boardwalk network



#### The Wetland Experience

A boardwalk system will be developed and expanded over time. The boardwalk system will help bring the visitors into the wetland and make them aware of this valuable underutilized resource



Depot Park 2008



Depot Park 2030





# Wetland Boardwalk Experience





# Wave Garden Planting Plan

#### Plan View





Wave Garden in Bloom



| Bed #                                  | P