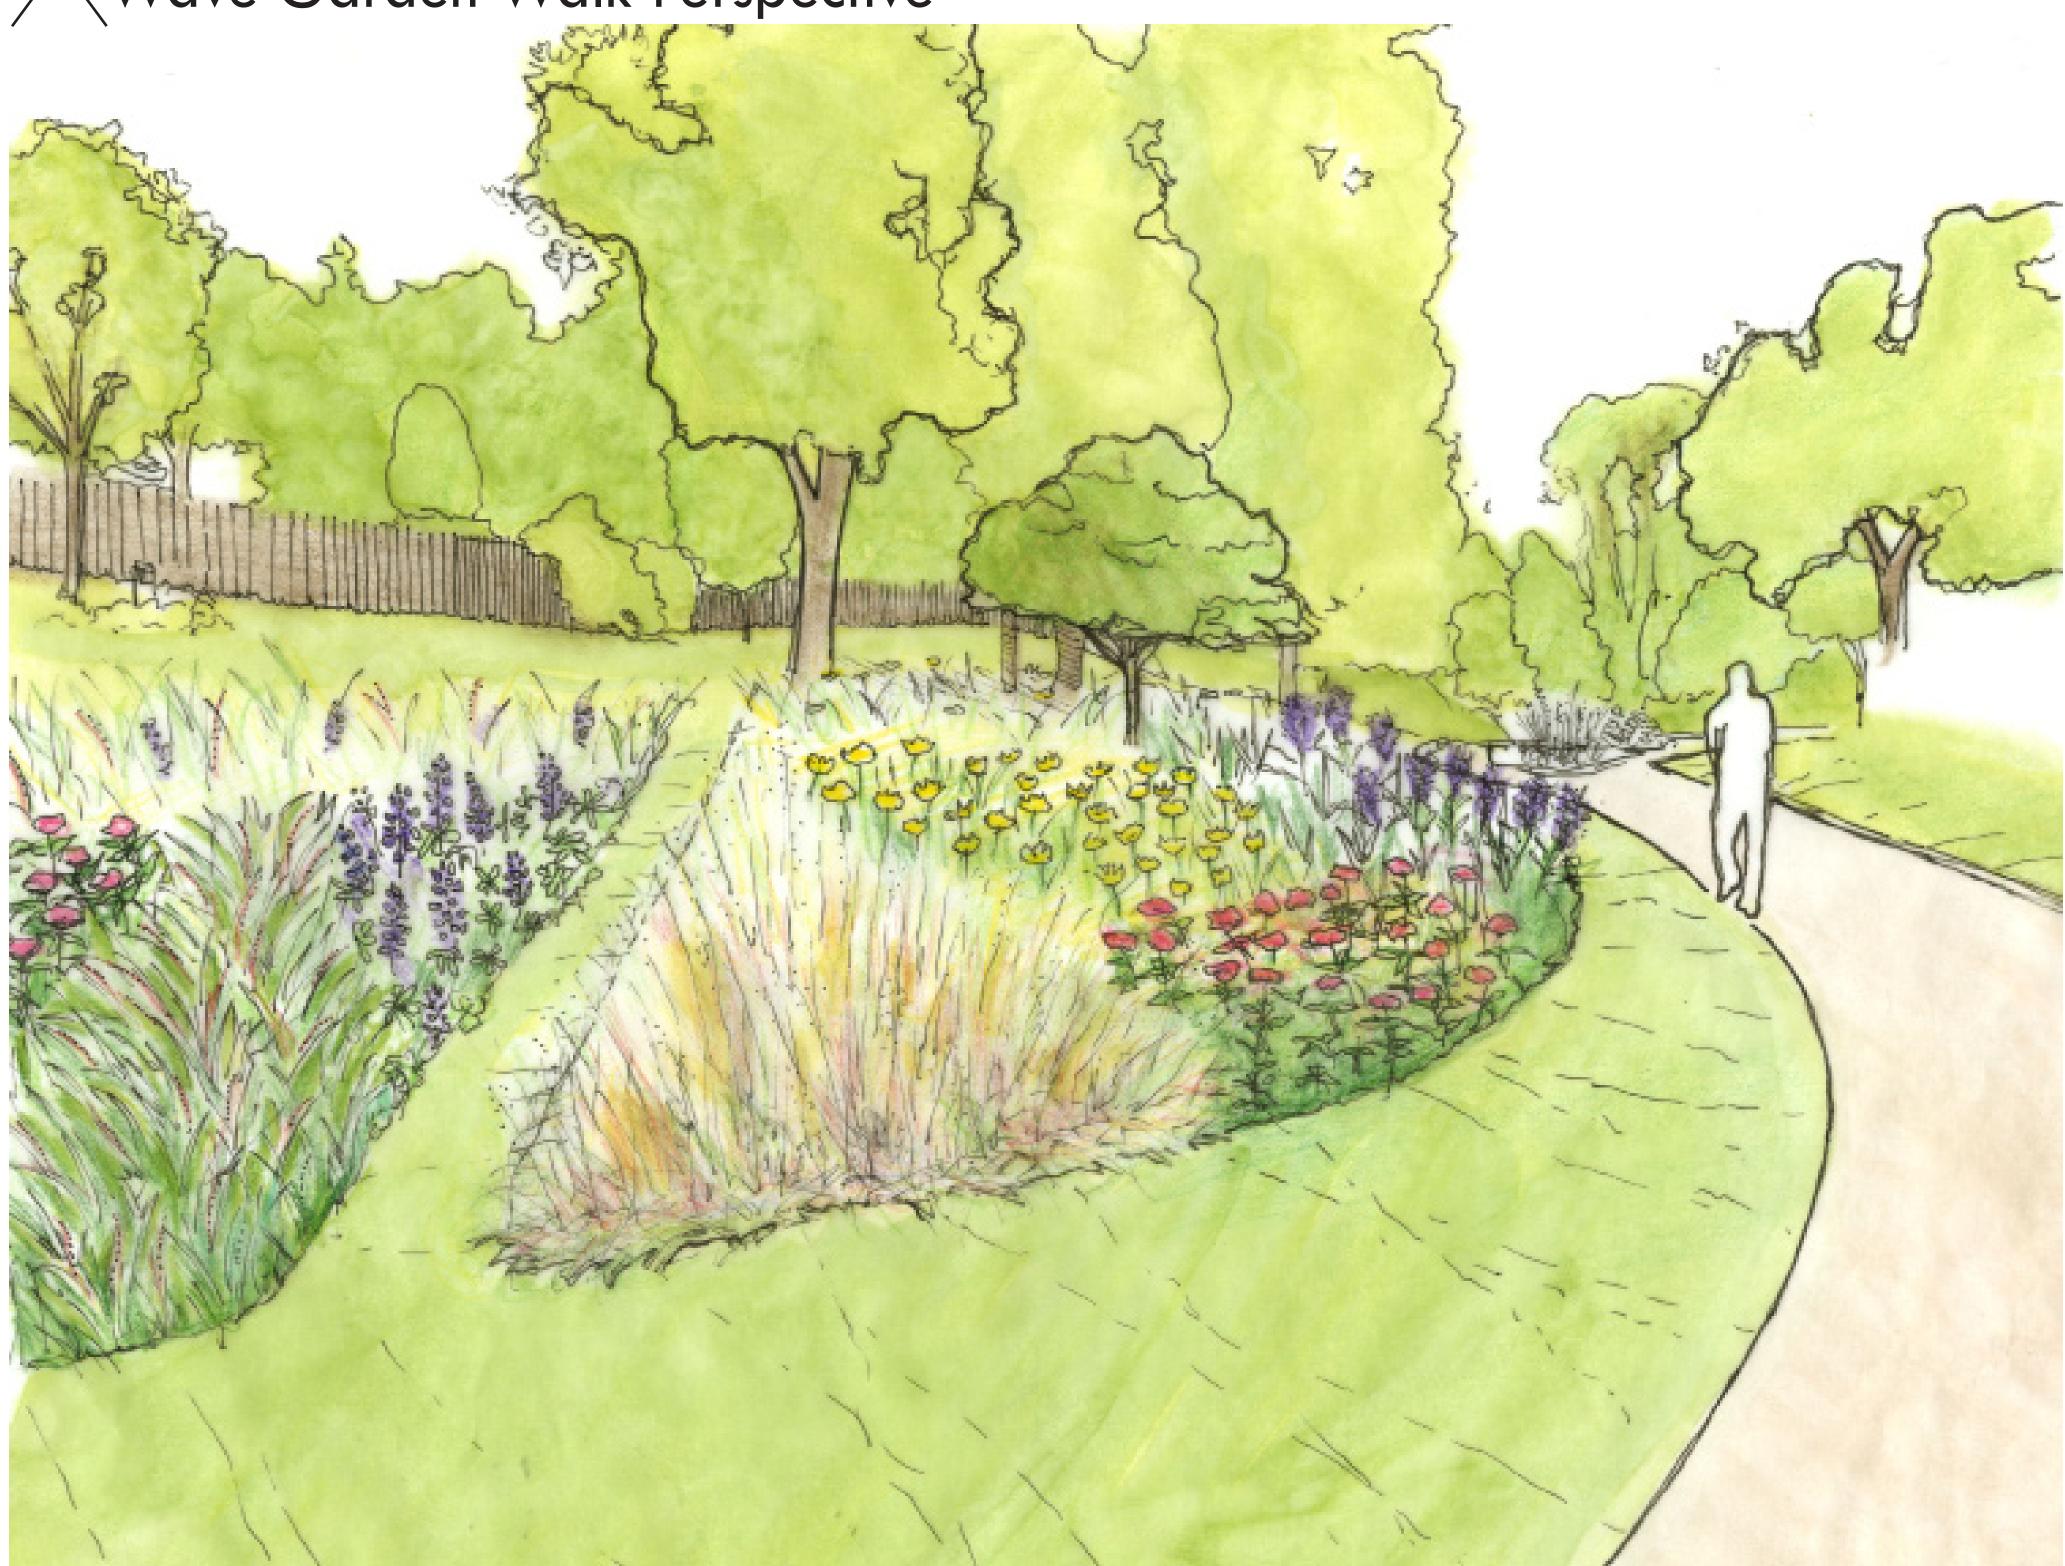

nclude leaf discoloration, browning and early fall color. It is important to select the correct plant for a specific location like raingardens. Here are a few salt-tolerant plants, for more visit your local nursery or the Michigan State University Extension of Oakland County.

#### Salt tolerant plants



Aster



# Village Office Rain Garden Expansion





## Historic West Zone

#### West Woodland and Historic West Side



Green roof retrofit for gazebo

Existing bridge

Woodland enhanced by native plantings

West woodland seating area

Formal access points to the millrace

West woodland millrace area

#### Green Roof Gazebo Retrofit



### Woodland Garden Perspective



#### Woodland garden plants









Wild geranium

Foam flower



# Wave Garden

## Mave Garden Walk Perspective







Wave Garden Precedents



## River Rooms

#### River Rooms Plan



Wetland river room

Recreation room

Wetland boardwalk east entrance

River view room

Streambank stabilization plantings

### View from Clinton River Bridge



### Wetland Room Perspective



#### Clinton River View





### Streambank Plan

#### Streambank Stabilization



Access points stabilized with stone

Area for live staking and native planting

# Improved Clinton River Crossing



#### 

















Specific Streambank Plants











# The Wetland Experience

#### Wetland overlook





Terraced seating Stage

Wetland overlook

Initial restoration zones

Wetland boardwalk network



#### The Wetland Experience

A boardwalk system will be developed and expanded over time. The boardwalk system will help bring