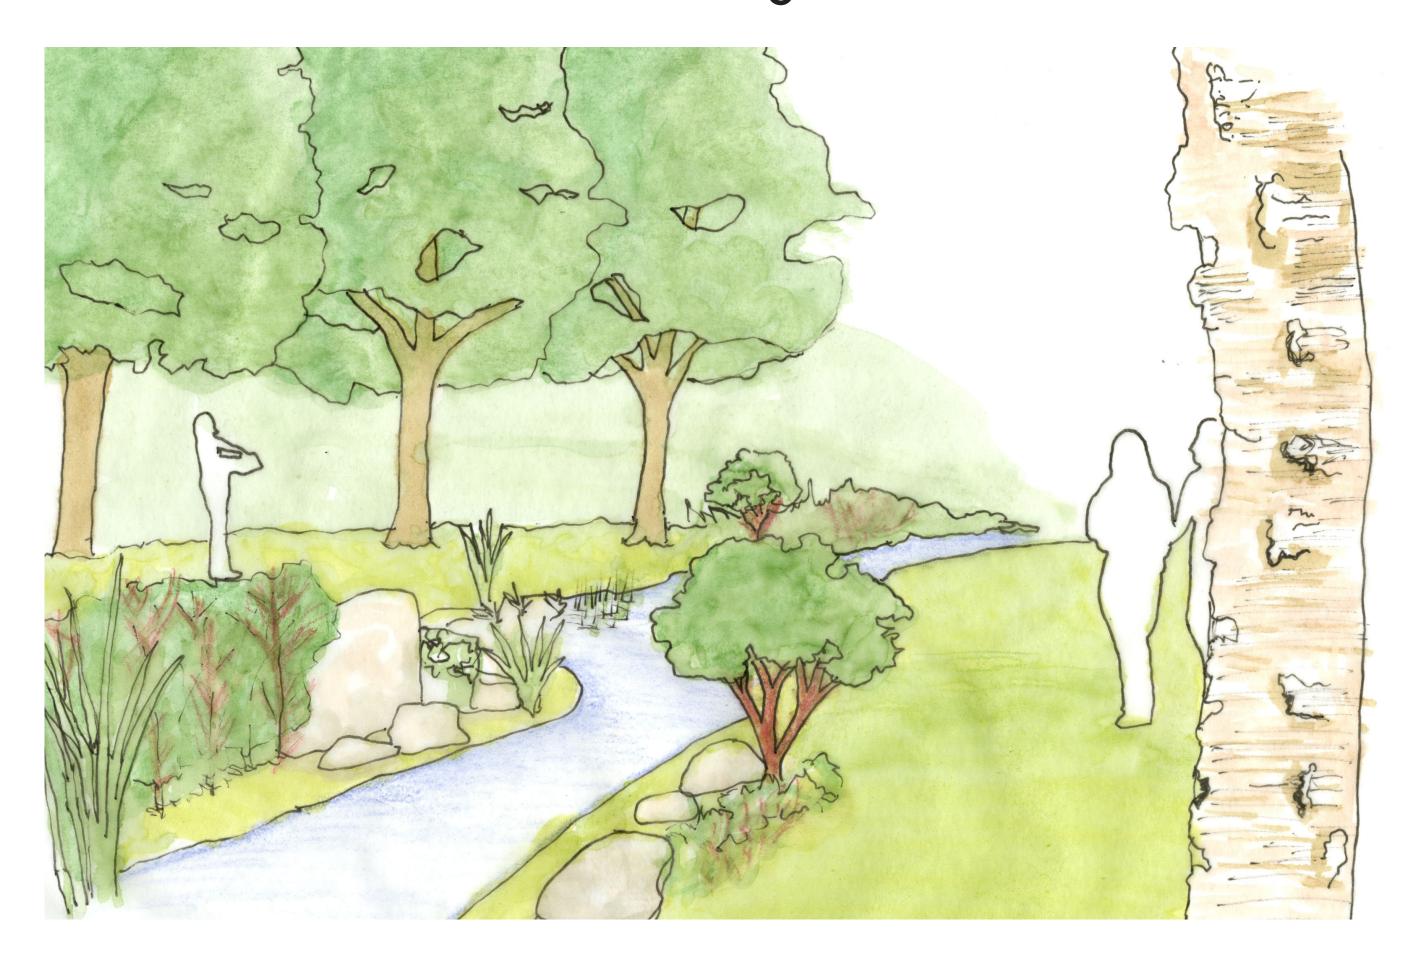

### Woodland Garden Perspective

#### Woodland garden plants

Wild geranium

Foam flower