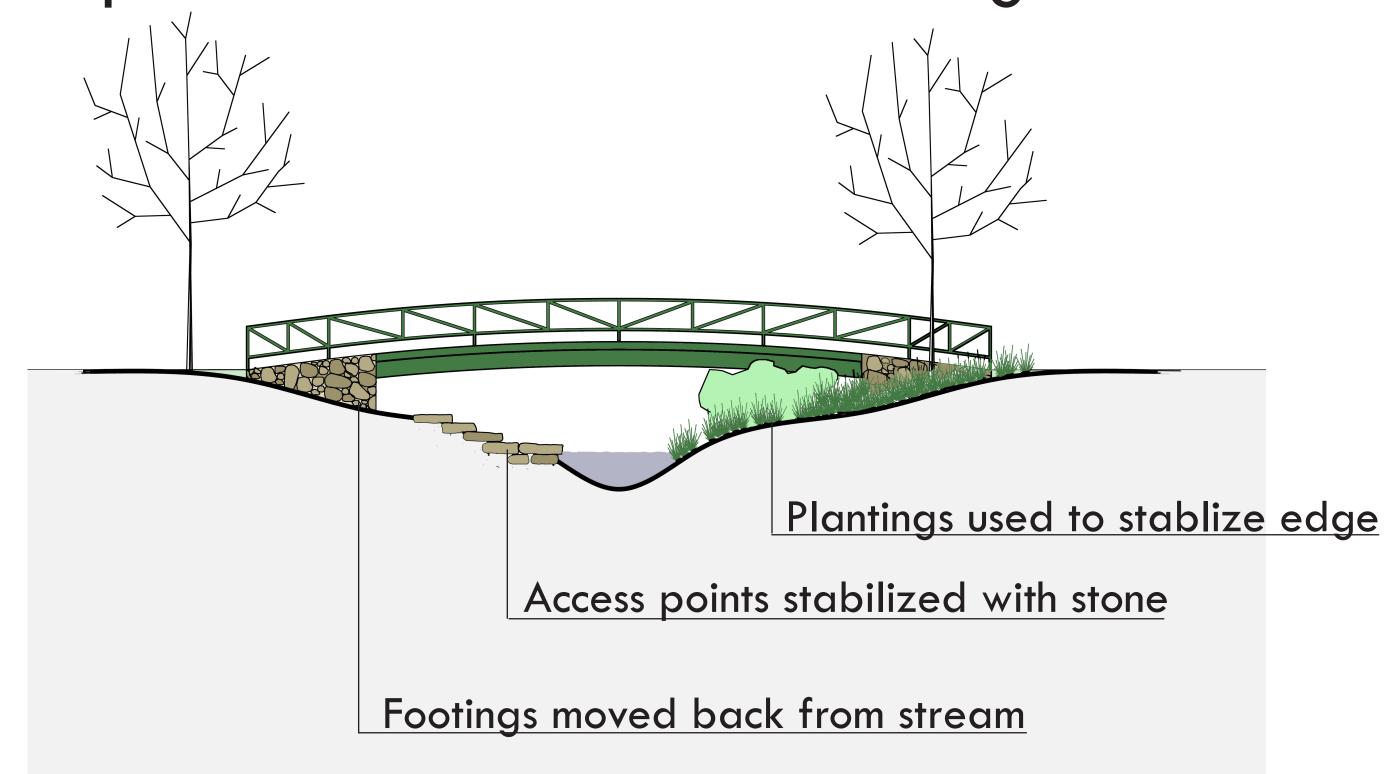

Existing bridge

Woodland enhanced by native plantings

West woodland seating area

Formal access points to the millrace

West woodland millrace area

#### Green Roof Gazebo Retrofit



### Woodland Garden Perspective



#### Woodland garden plants









Wild geranium

Foam flower



# Wave Garden

## Mave Garden Walk Perspective







Wave Garden Precedents



## River Rooms

#### River Rooms Plan



Wetland river room

Recreation room

Wetland boardwalk east entrance

River view room

Streambank stabilization plantings

### View from Clinton River Bridge



### Wetland Room Perspective



#### Clinton River View





### Streambank Plan

#### Streambank Stabilization



Access points stabilized with stone

Area for live staking and native planting

# Improved Clinton River Crossing



#### 

















Specific Streambank Plants











# The Wetland Experience

#### Wetland overlook





Terraced seating Stage

Wetland overlook

Initial restoration zones

Wetland boardwalk network



#### The Wetland Experience

A boardwalk system will be developed and expanded over time. The boardwalk system will help bring the visitors into the wetland and make them aware of this valuable underutilized resource



Depot Park 2008



Depot Park 2030





# Wetland Boardwalk Experience





# Wave Garden Planting Plan

#### Plan View





Wave Garden in Bloom



| Bed #                                  | Plant<br>Quantity                  | Common Name              | Scientific Name                   |
|----------------------------------------|--------------------------------