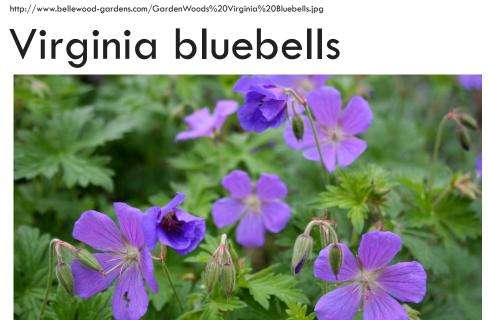

alt can reduce a plants ability to absorb water and take up nutrients. Some symptoms include leaf discoloration, browning and early fall color. It is important to select the correct plant for a specific location like raingardens. Here are a few salt-tolerant plants, for more visit your local nursery or the Michigan State University Extension of Oakland County.

#### Salt tolerant plants



Aster



# Village Office Rain Garden Expansion





## Historic West Zone

#### West Woodland and Historic West Side



Green roof retrofit for gazebo

Existing bridge

Woodland enhanced by native plantings

West woodland seating area

Formal access points to the millrace

West woodland millrace area

#### Green Roof Gazebo Retrofit



### Woodland Garden Perspective



#### Woodland garden plants









Wild geranium

Foam flower



# Wave Garden

## Mave Garden Walk Perspective







Wave Garden Precedents



## River Rooms

#### River Rooms Plan



Wetland river room

Recreation room

Wetland boardwalk east entrance

River view room

Streambank stabilization plantings

### View from Clinton River Bridge



### Wetland Room Perspective



#### Clinton River View





### Streambank Plan

#### Streambank Stabilization



Access points stabilized with stone

Area for live staking and native planting

# Improved Clinton River Crossing



#### 

















Specific Streambank Plants











# The Wetland Experience

#### Wetland overlook





Terraced seating Stage

Wetland overlook

Initial restoration zones

Wetland boardwalk network



#### The Wetland Experience

A boardwalk