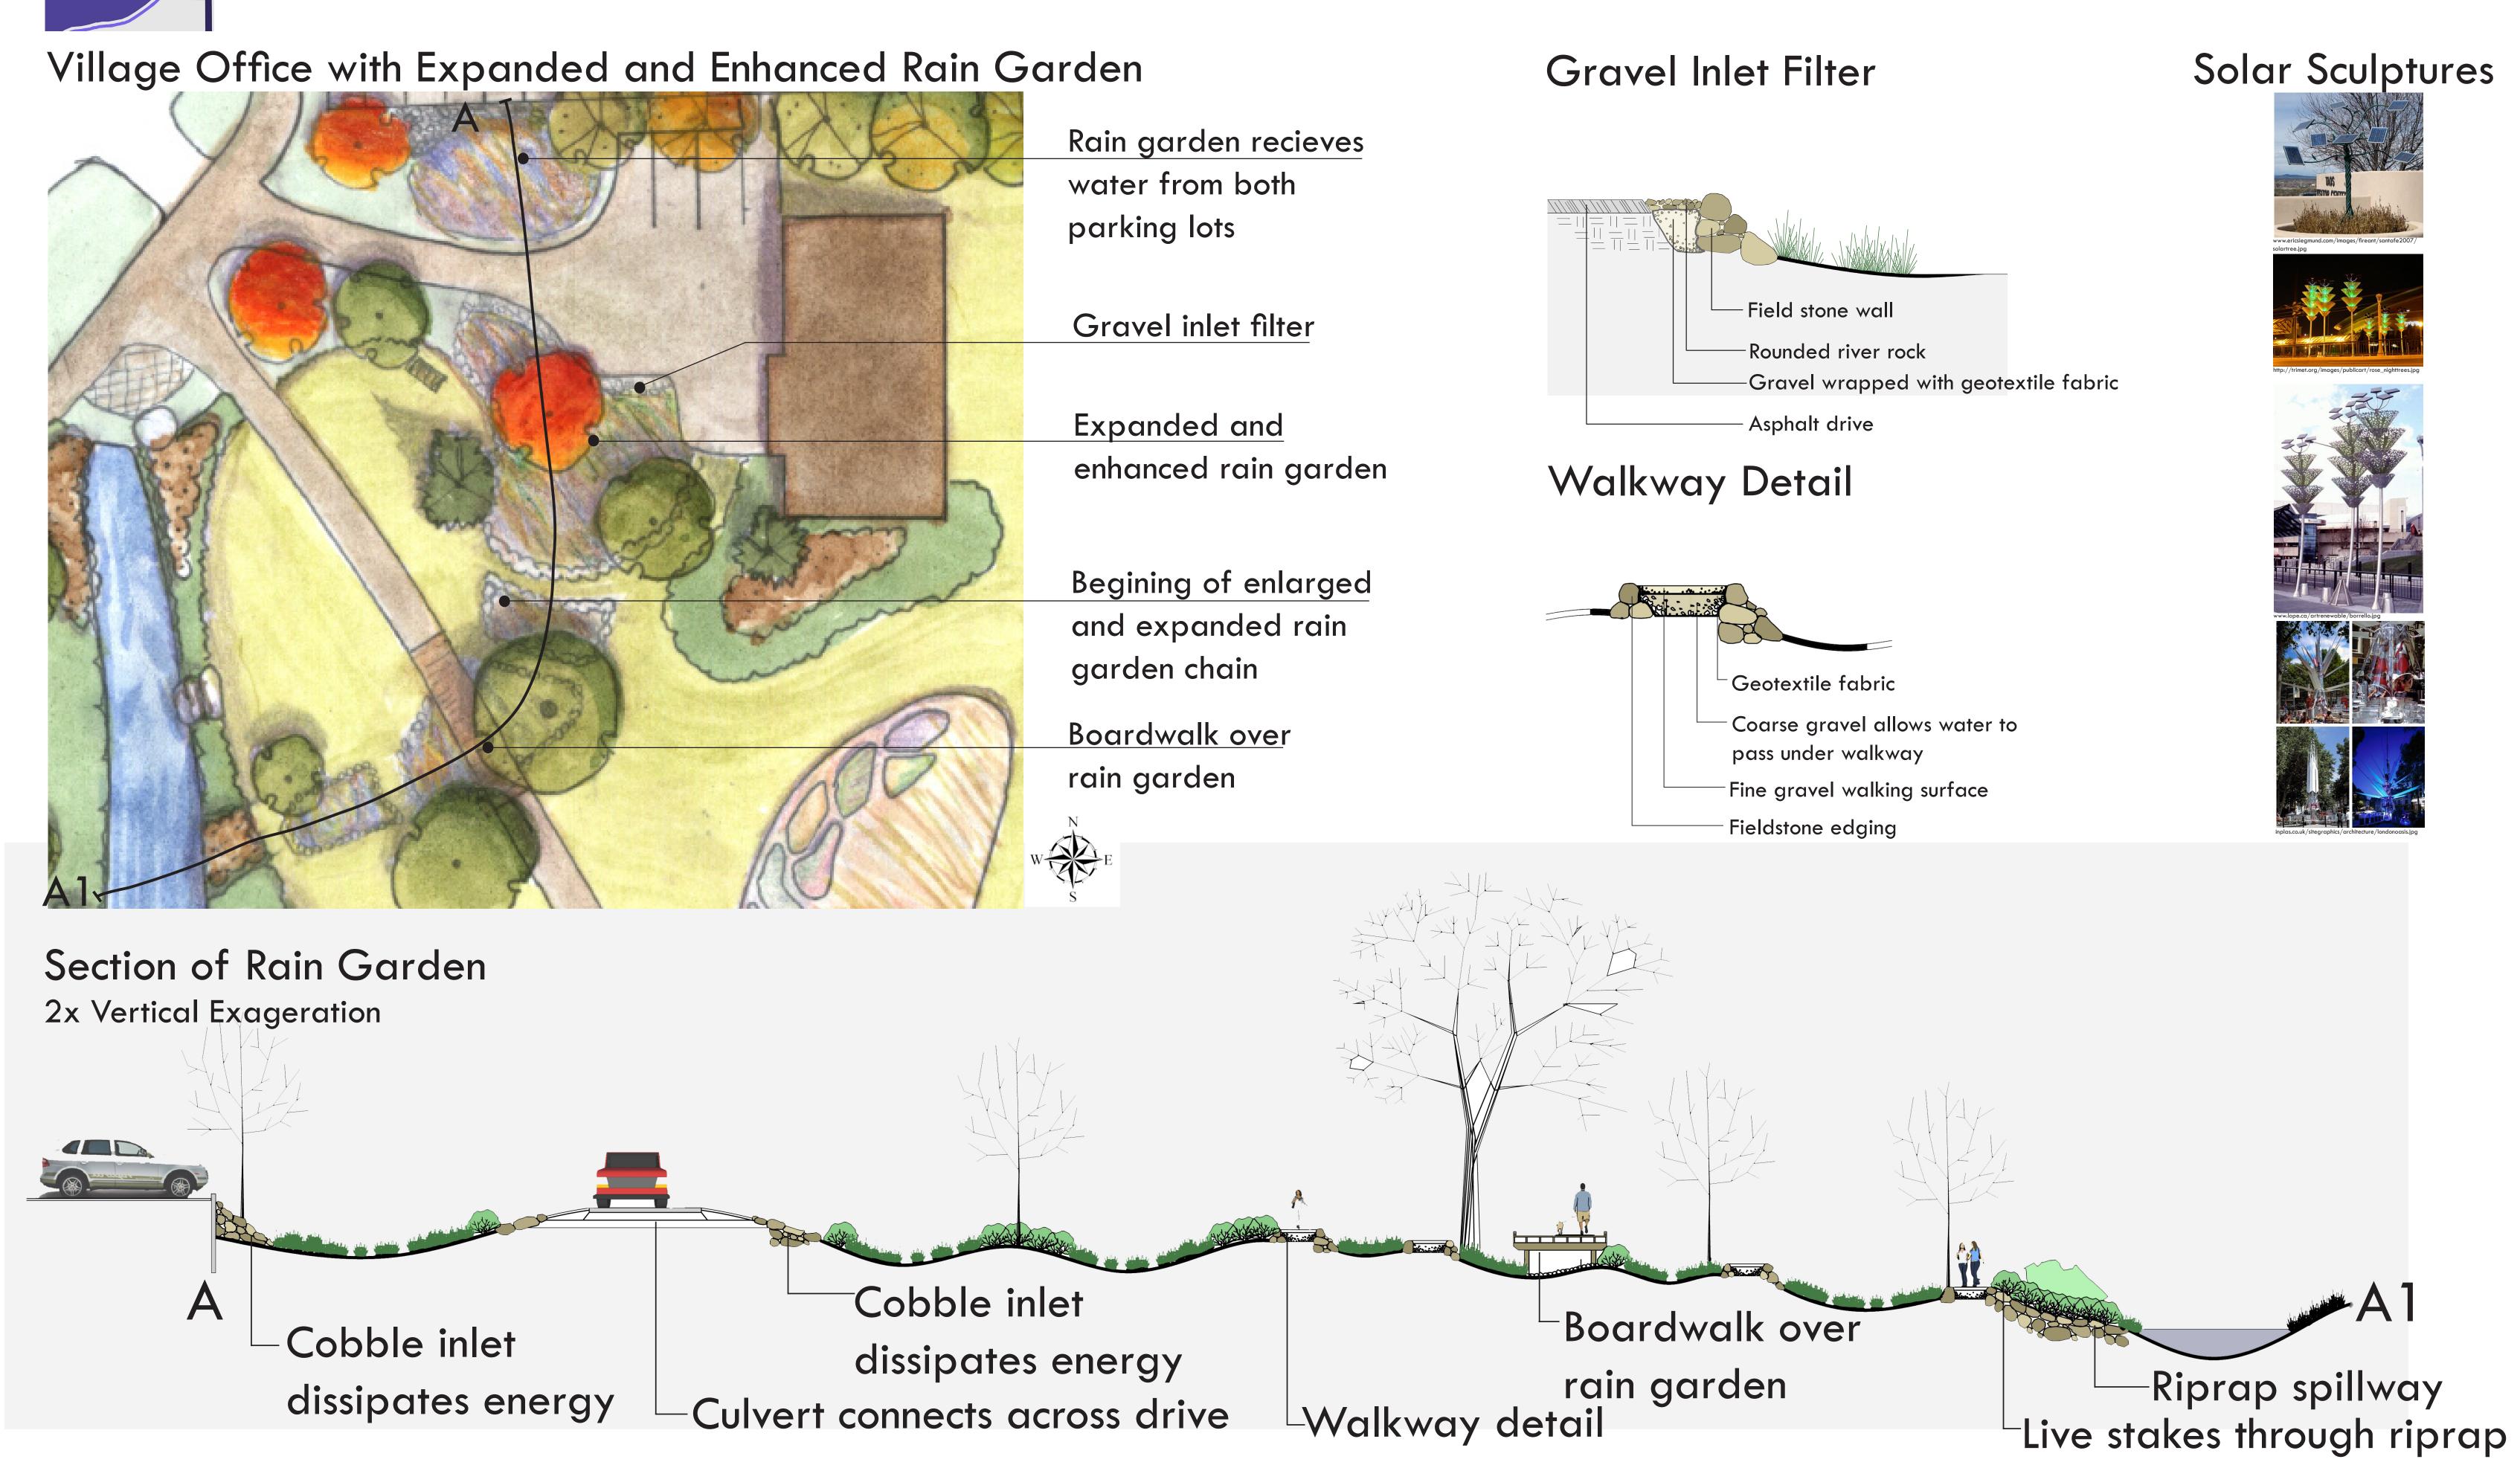

# Village Office Rain Garden Expansion

#### Parking Lot Retrofit Plan

#### Native plant rain garden and swale plants

#### Covered Infiltration Trench Section A- A'