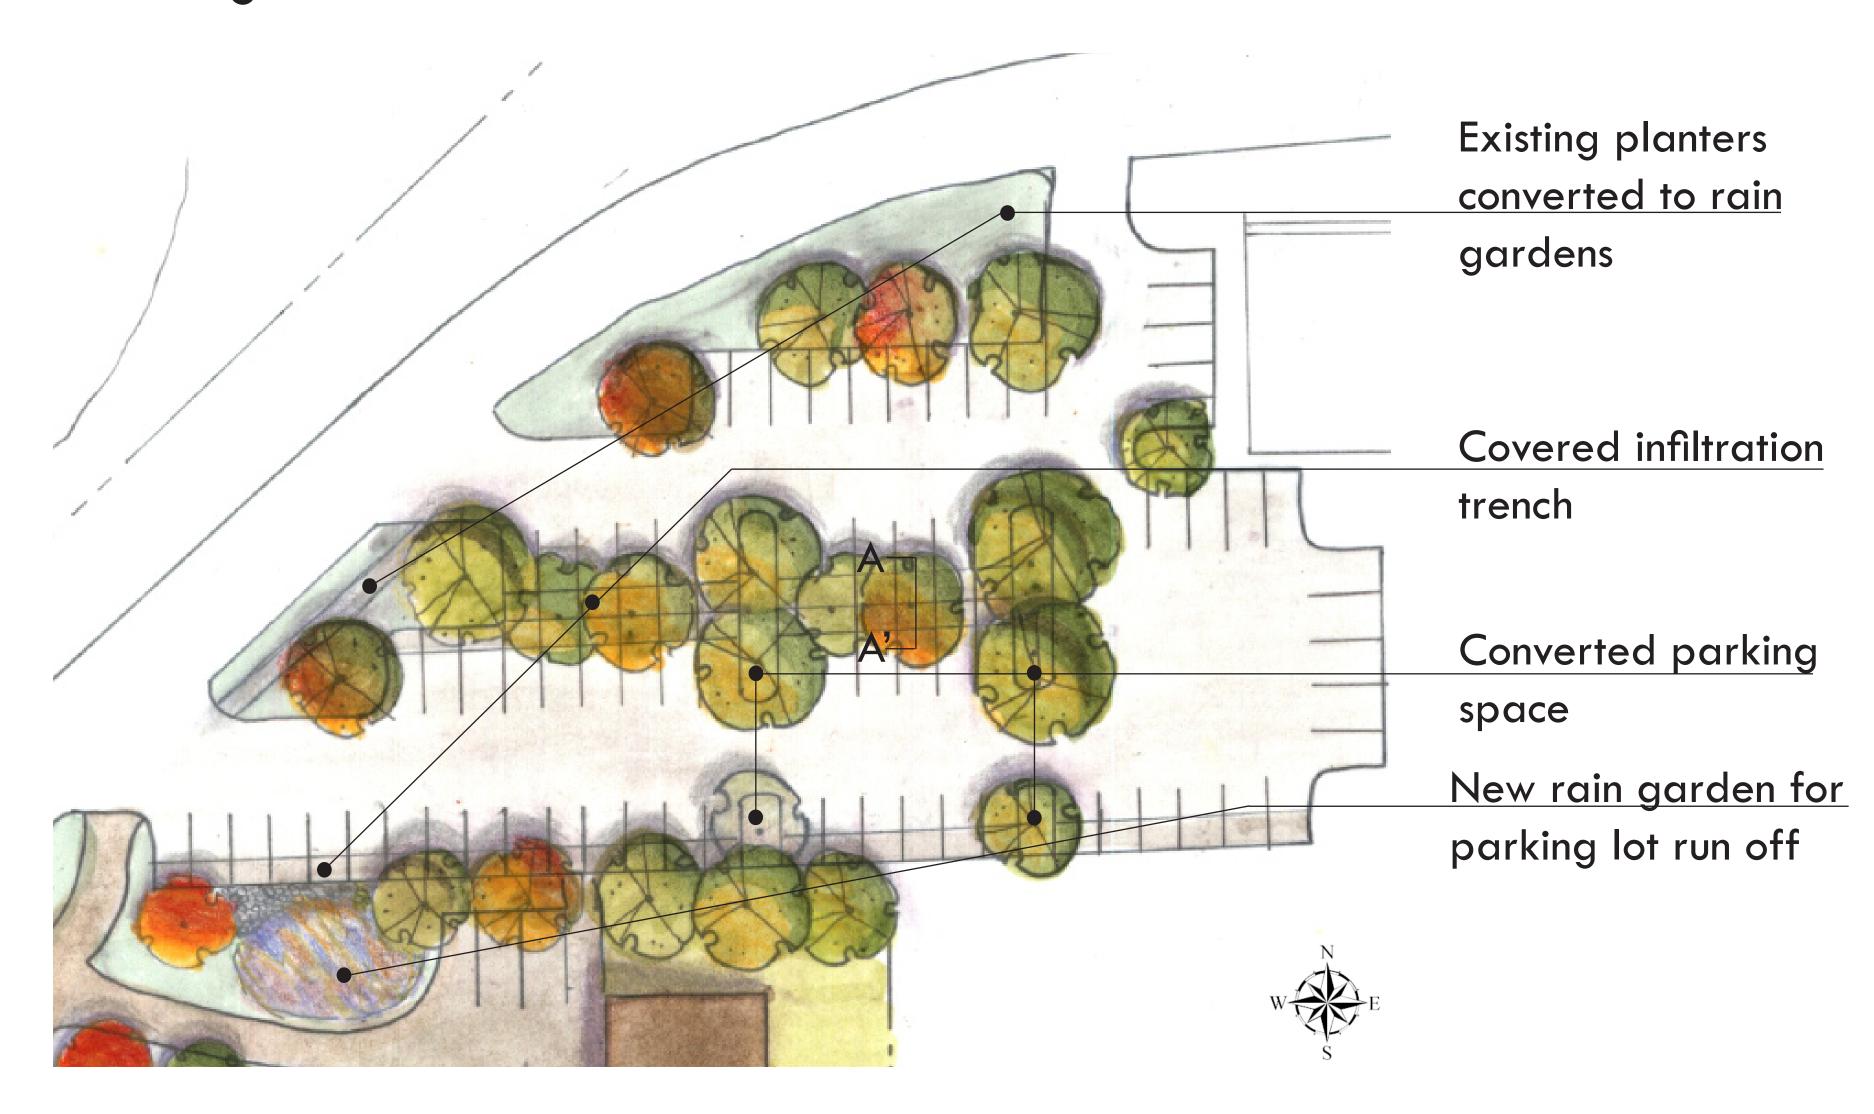

# Parking Lot Retrofit

#### Parking Lot Retrofit Plan

#### Covered Infiltration Trench Section A- A'