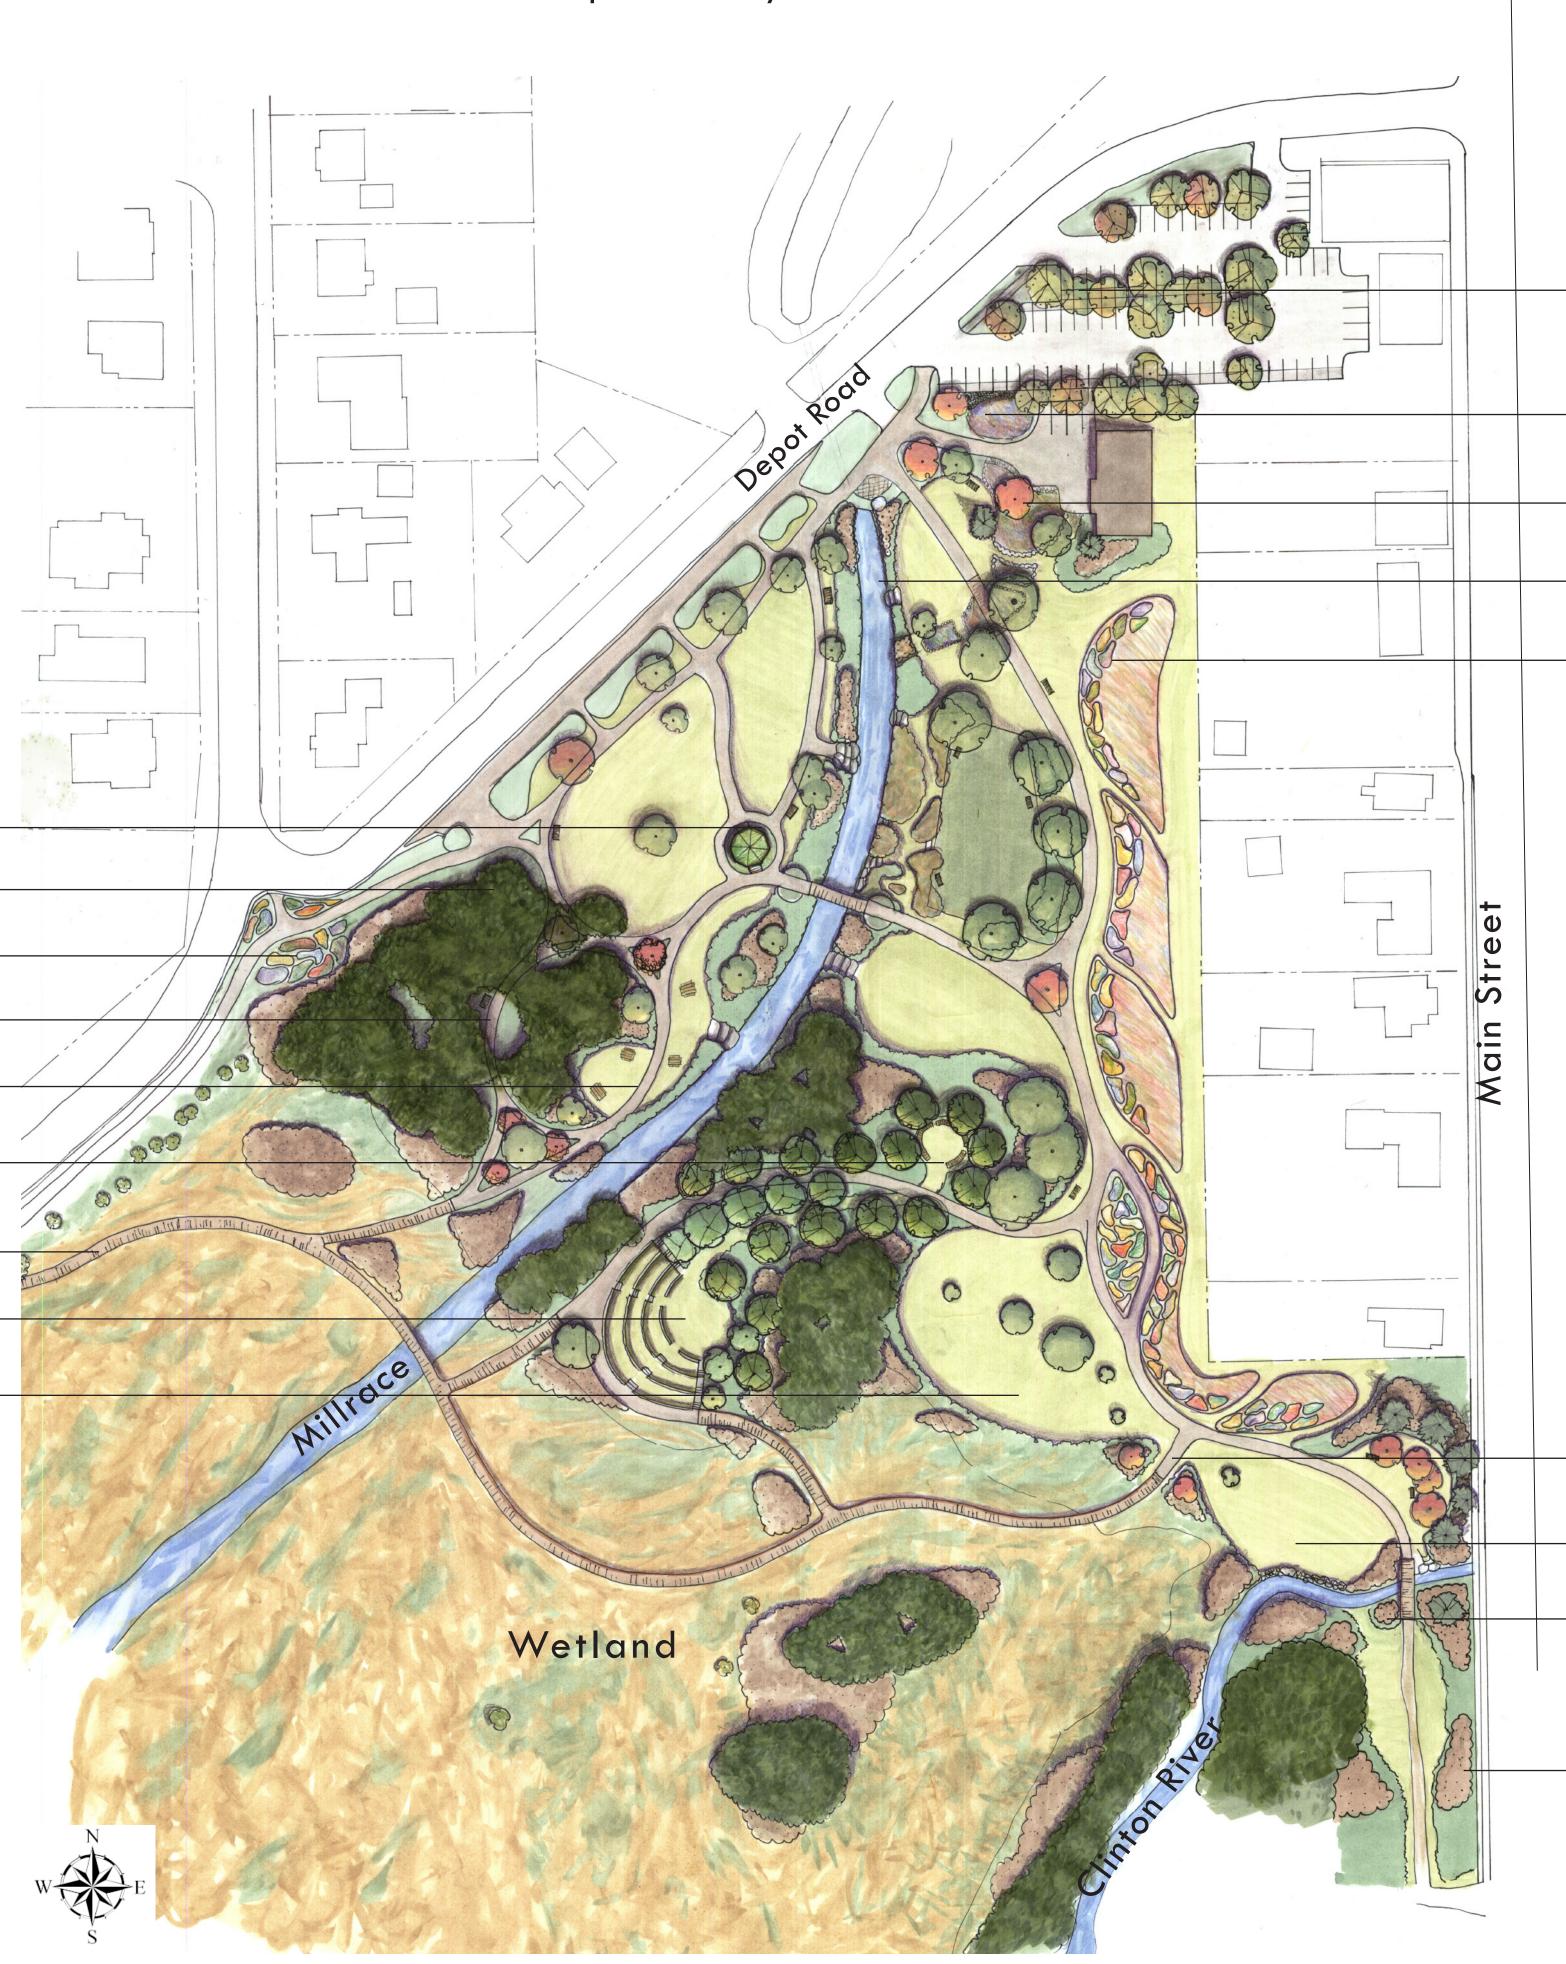

# Depot Park: An Ecological Showcase

Eric S. Bauer

Master Plan

Stephen M. Layton

Susie Mattke-Robinson

Woodland Wildflower Garden

Green roof retrofit on Depot Park gazebo

Woodland enhanced by native plantings

Westside rain garden

West woodland seating area

Woodland mill race area

Wetland room

Wetland boardwalk west entrance

Wetland overlook and amphitheater

Recreation river room

Wetland Boardwalk

Enlarged and expanded rain garden chain

Formal access points to the millrace

Wave garden

Wetland Room

Wetland boardwalk east entrance

River view room

Streambank stabilization plantings

New plantings around South entrance

# Depot Park Zones