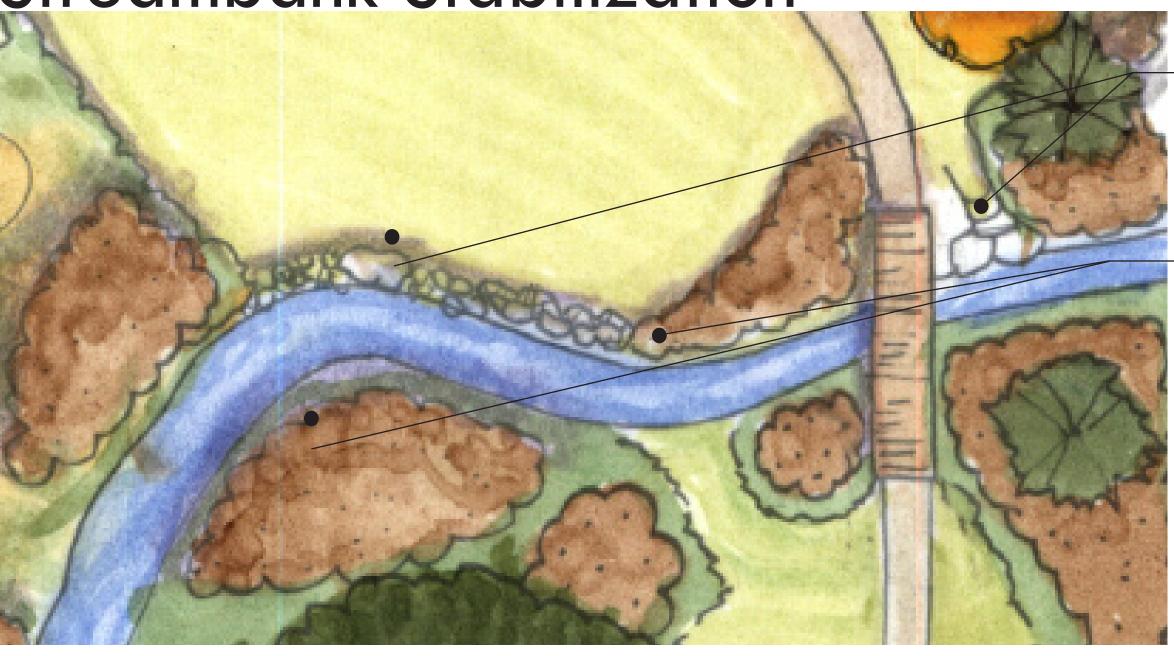

#### River Rooms Plan

Wetland river room

Recreation room

Wetland boardwalk east entrance

River view room

Streambank stabilization plantings

### Streambank Plan

#### Streambank Stabilization

Access points stabilized with stone

Area for live staking and native planting