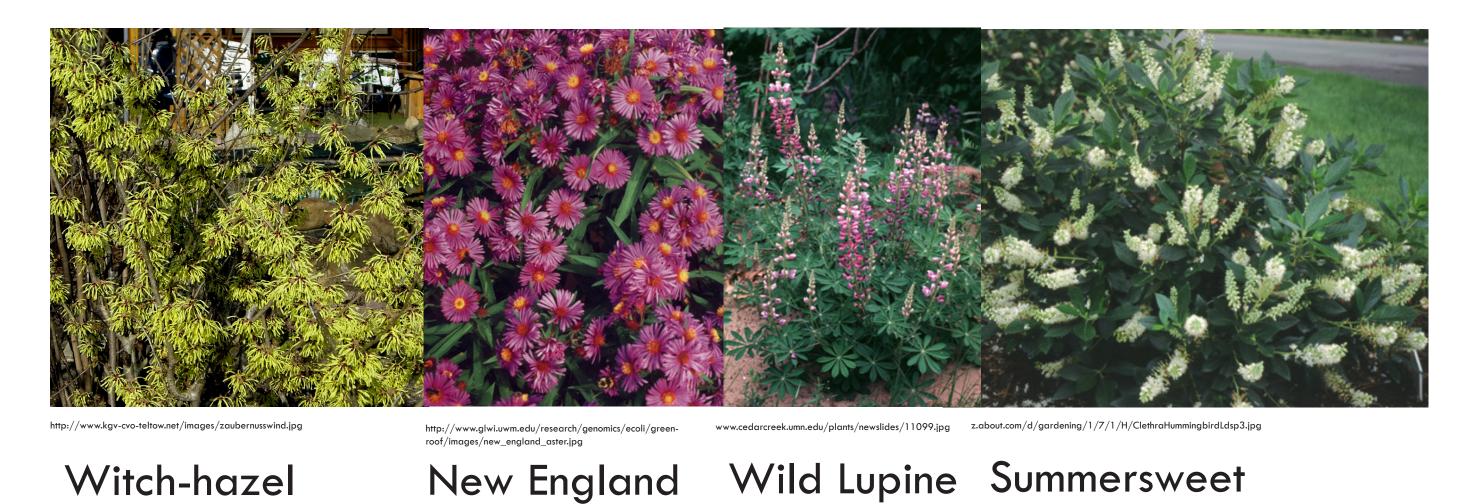

#### Salt tolerance and plants

Salt on the roadways is common in Michigan, causing damage to plants along roads and walkways. Excessive salt can reduce a plants ability to absorb water and take up nutrients. Some symptoms include leaf discoloration, browning and early fall color. It is important to select the correct plant for a specific location like raingardens. Here are a few salt-tolerant plants, for more visit your local nursery or the Michigan State University Extension of Oakland County.

#### Salt tolerant plants

Aster