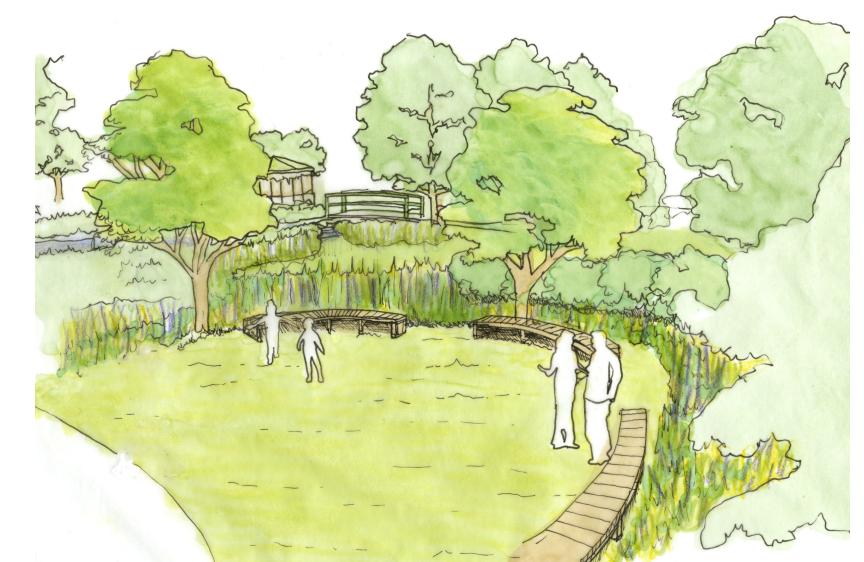

# The Wetland Experience

#### Wetland overlook

Terraced seating Stage

Wetland overlook

Initial restoration zones

Wetland boardwalk network

#### The Wetland Experience

A boardwalk system will be developed and expanded over time. The boardwalk system will help bring the visitors into the wetland and make them aware of this valuable underutilized resource

# Wetland Boardwalk Experience