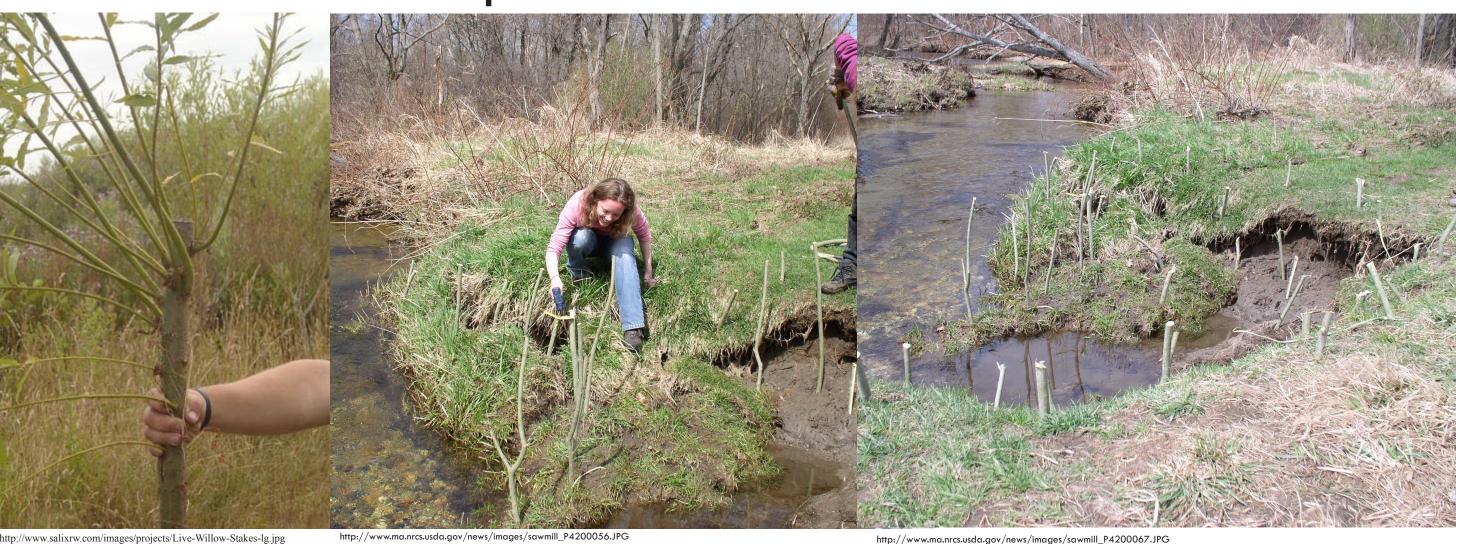

### Streambank Plan

#### Streambank Stabilization

Access points stabilized with stone

Area for live staking and native planting