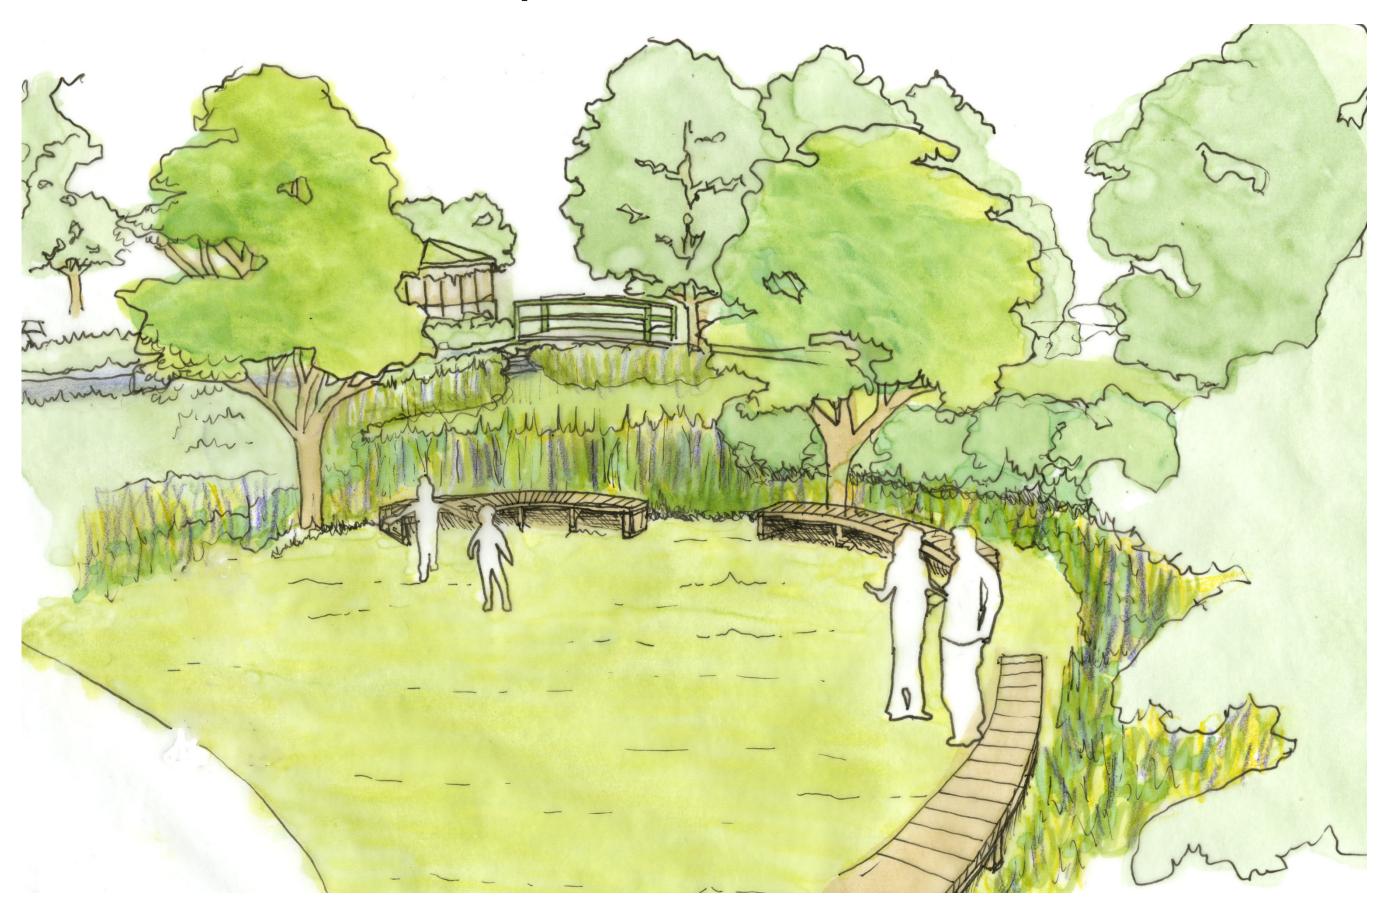

# The Wetland Experience

#### Wetland overlook

Terraced seating Stage

Wetland overlook

Initial restoration zones

Wetland boardwalk network

#### The Wetland Experience

A boardwalk system will be developed and expanded over time. The boardwalk system will help bring the visitors into the wetland and make them aware of this valuable underutilized resource