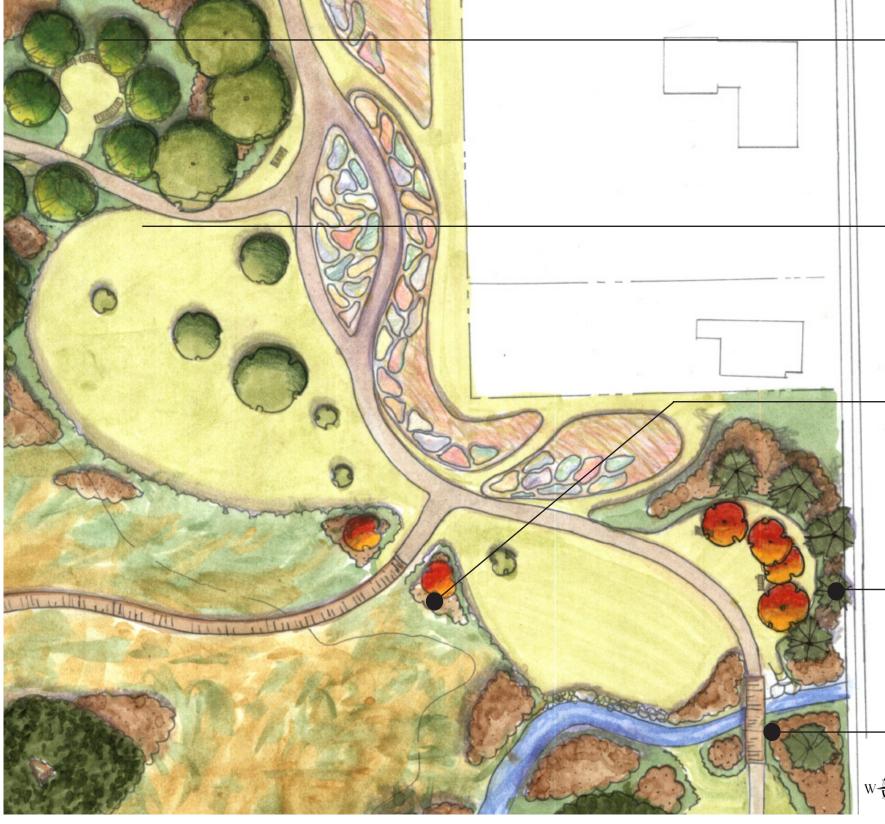

# Depot Park Zones

#### West Woodland and Historic West Side

Green roof retrofit for gazebo

Existing bridge

Woodland enhanced by native plantings

West woodland seating area

Formal access points to the millrace

West woodland millrace area

#### River Rooms Plan

Wetland river room

Recreation room

Wetland boardwalk east entrance

River view room

Streambank stabilization plantings