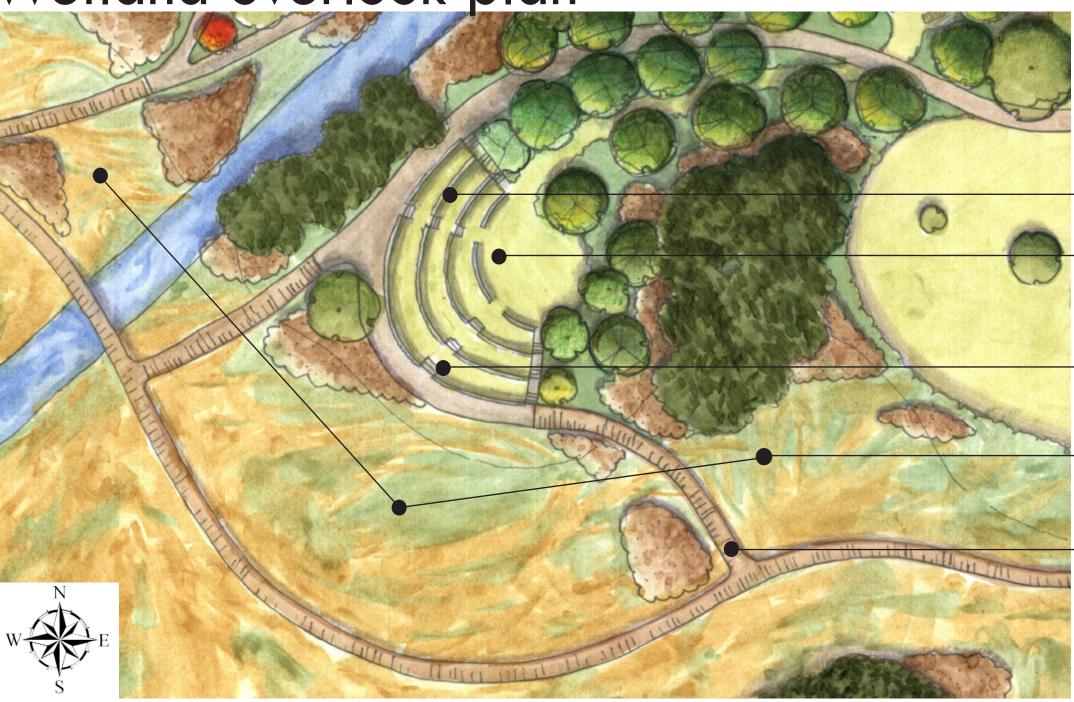

#### Wetland overlook

Terraced seating Stage

Wetland overlook

Initial restoration zones

Wetland boardwalk network

#### The Wetland Experience

A boardwalk system will be developed and expanded over time. The boardwalk system will help bring the visitors into the wetland and make them aware of this valuable underutilized resource