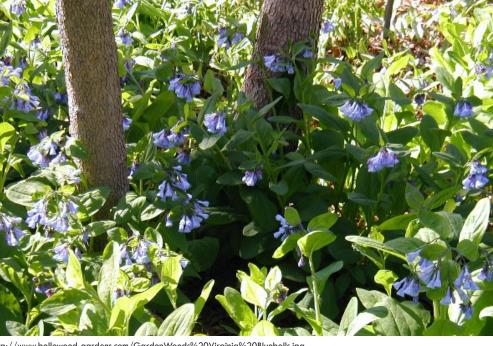

salt can reduce a plants ability to absorb water and take up nutrients. Some symptoms include leaf discoloration, browning and early fall color. It is important to select the correct plant for a specific location like raingardens. Here are a few salt-tolerant plants, for more visit your local nursery or the Michigan State University Extension of Oakland County.

#### Salt tolerant plants



Aster



# Village Office Rain Garden Expansion





## Historic West Zone

#### West Woodland and Historic West Side



Green roof retrofit for gazebo

Existing bridge

Woodland enhanced by native plantings

West woodland seating area

Formal access points to the millrace

West woodland millrace area

#### Green Roof Gazebo Retrofit



### Woodland Garden Perspective



#### Woodland garden plants









Wild geranium

Foam flower



# Wave Garden

## Mave Garden Walk Perspective







Wave Garden Precedents



## River Rooms

#### River Rooms Plan



Wetland river room

Recreation room

Wetland boardwalk east entrance

River view room

Streambank stabilization plantings

### View from Clinton River Bridge



### Wetland Room Perspective



#### Clinton River View





### Streambank Plan

#### Streambank Stabilization



Access points stabilized with stone

Area for live staking and native planting

# Improved Clinton River Crossing



#### 

















Specific Streambank Plants











# The Wetland Experience

#### Wetland overlook





Terraced seating Stage

Wetland overlook

Initial restoration zones

Wetland boardwalk network



#### The Wetland Experience

A boardwa