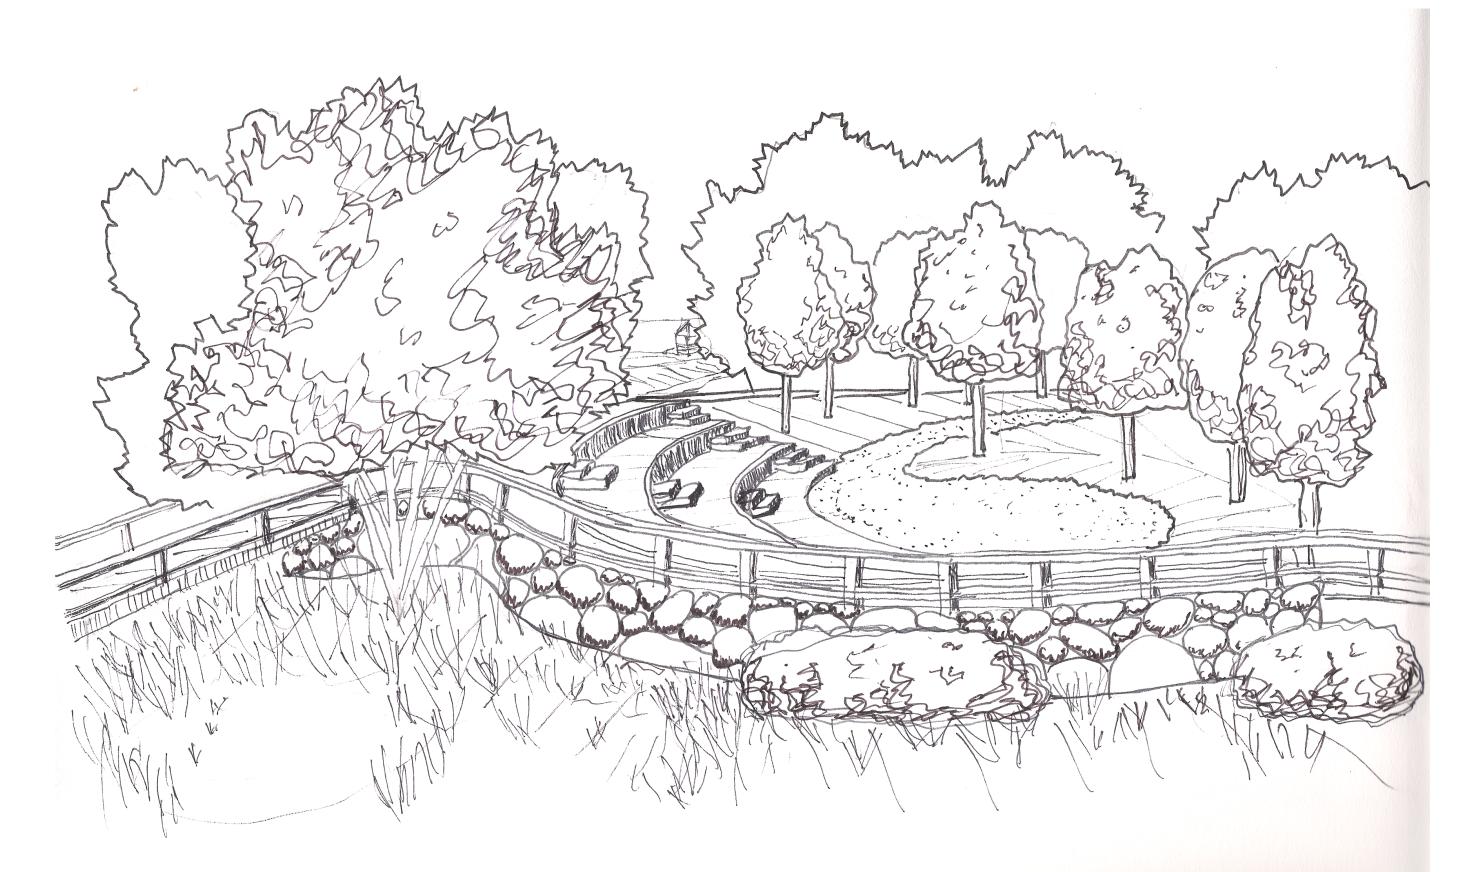

#### Wetland overlook

Terraced seating Stage

Wetland overlook

Initial restoration zones

Wetland boardwalk network

#### The Wetland Experience

A boardwalk system will be developed and expanded over time. The boardwalk system will help bring the visitors into the wetland and make them aware of this valuable underutilized resource