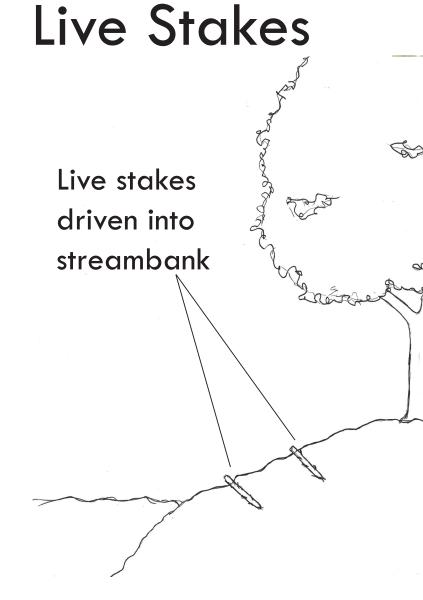

#### Streambank Stabilization

Access points stabilized with stone

Area for live staking and native planting