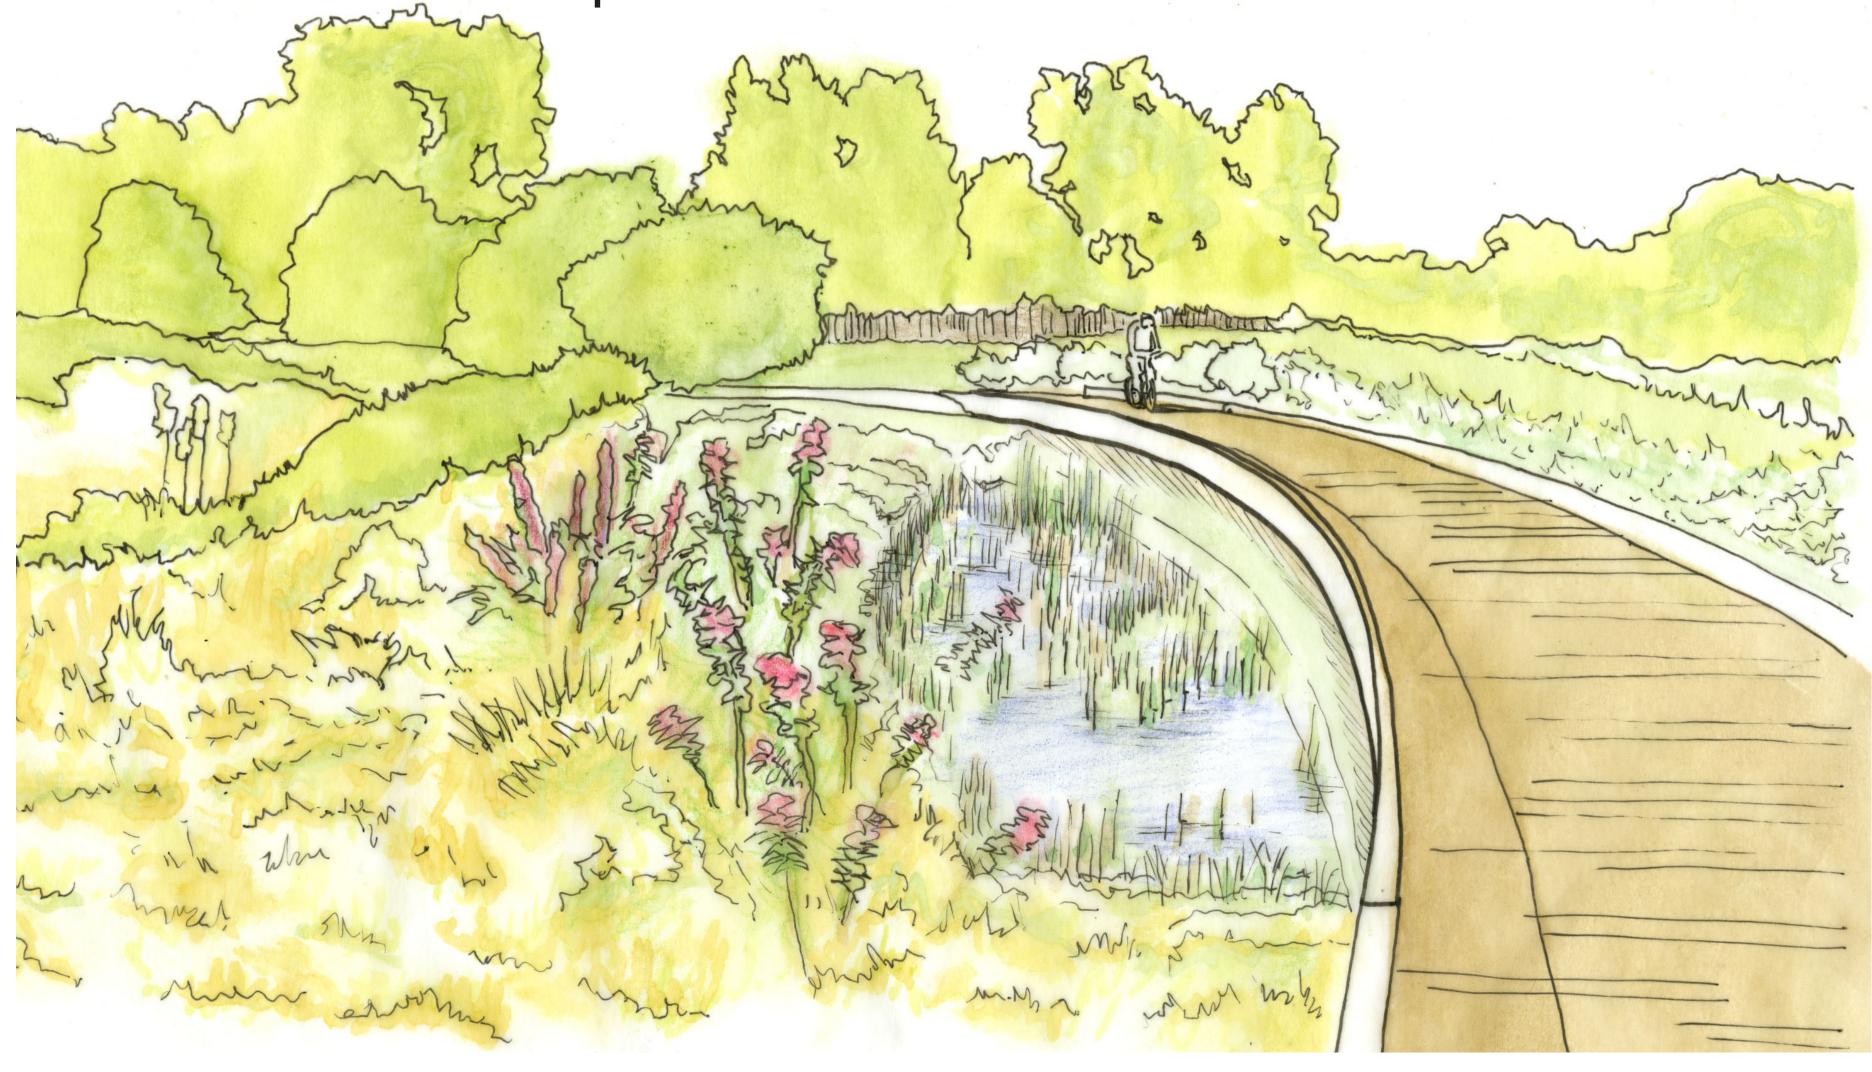

# The Wetland Experience

#### Wetland overlook

Terraced seating Stage

Wetland overlook

Initial restoration zones

Wetland boardwalk network

#### The Wetland Experience

A boardwalk system will be developed and expanded over time. The boardwalk system will help bring the visitors into the wetland and make them aware of this valuable underutilized resource