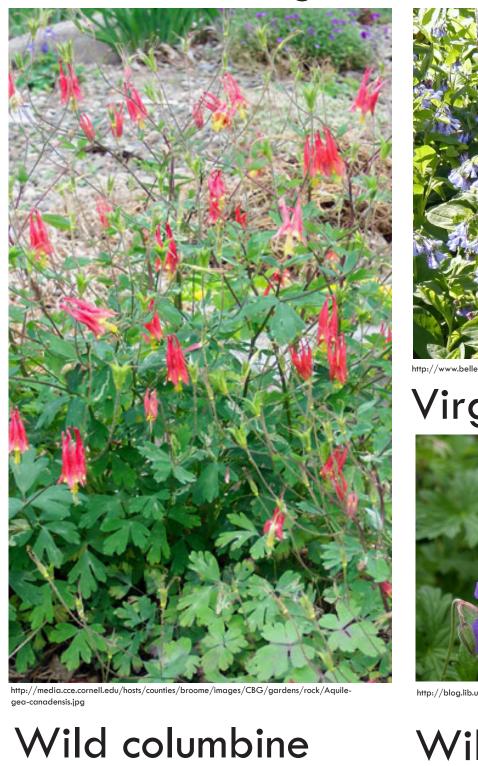

ve salt can reduce a plants ability to absorb water and take up nutrients. Some symptoms include leaf discoloration, browning and early fall color. It is important to select the correct plant for a specific location like raingardens. Here are a few salt-tolerant plants, for more visit your local nursery or the Michigan State University Extension of Oakland County.

#### Salt tolerant plants



Aster



# Village Office Rain Garden Expansion





## Historic West Zone

#### West Woodland and Historic West Side



Green roof retrofit for gazebo

Existing bridge

Woodland enhanced by native plantings

West woodland seating area

Formal access points to the millrace

West woodland millrace area

#### Green Roof Gazebo Retrofit



### Woodland Garden Perspective



#### Woodland garden plants









Wild geranium

Foam flower



# Wave Garden

## Mave Garden Walk Perspective







Wave Garden Precedents



## River Rooms

#### River Rooms Plan



Wetland river room

Recreation room

Wetland boardwalk east entrance

River view room

Streambank stabilization plantings

### View from Clinton River Bridge



### Wetland Room Perspective



#### Clinton River View





### Streambank Plan

#### Streambank Stabilization



Access points stabilized with stone

Area for live staking and native planting

# Improved Clinton River Crossing



#### 

















Specific Streambank Plants











# The Wetland Experience

#### Wetland overlook





Terraced seating Stage

Wetland overlook

Initial restoration zones

Wetland boardwalk network



#### The Wetland Experience

A board