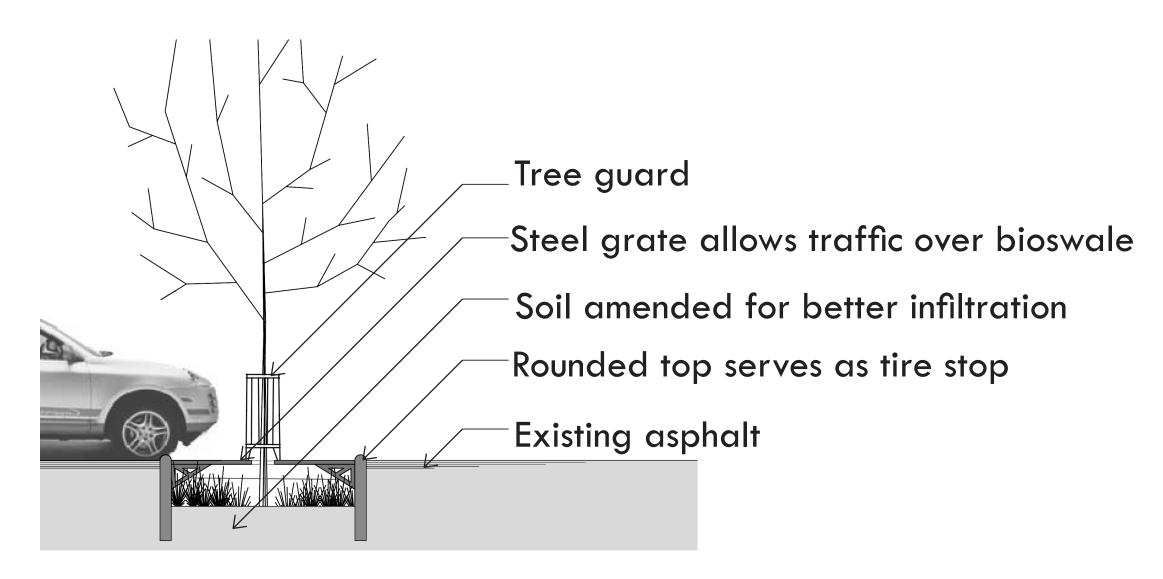

and mill race area

Wetland room

Wetland boardwalk west entrance

Wetland overlook and amphitheater

Recreation river room



Wetland Boardwalk



University of Michigan Clarkston, MI
Dr. MaryCarol Hunter and Professor Bob Grese
Client: Clarkston Watershed Group

Parking lot redesign to increase tree cover and reduce runoff

New rain garden to treat parking lot runoff

Enlarged and expanded rain garden chain

Formal access points to the millrace

Wave garden



Wetland Room

Wetland boardwalk east entrance

River view room

Streambank stabilization plantings

New plantings around South entrance

Scale 1" = 30"

# Depot Park Zones





# Parking Lot Retrofit

#### Parking Lot Retrofit Plan



#### Native plant rain garden and swale plants



#### Covered Infiltration Trench Section A- A'



#### Salt tolerance and plants

Salt on the roadways is common in Michigan, causing damage to plants along roads and walkways. Excessive salt can reduce a plants ability to absorb water and take up nutrients. Some symptoms include leaf discoloration, browning and early fall color. It is important to select the correct plant for a specific location like raingardens. Here are a few salt-tolerant plants, for more visit your local nursery or the Michigan State University Extension of Oakland County.

#### Salt tolerant plants



Aster



# Village Office Rain Garden Expansion





## Historic West Zone

#### West Woodland and Historic West Side



Green roof retrofit for gazebo

Existing bridge

Woodland enhanced by native plantings

West woodland seating area

Formal access points to the mi