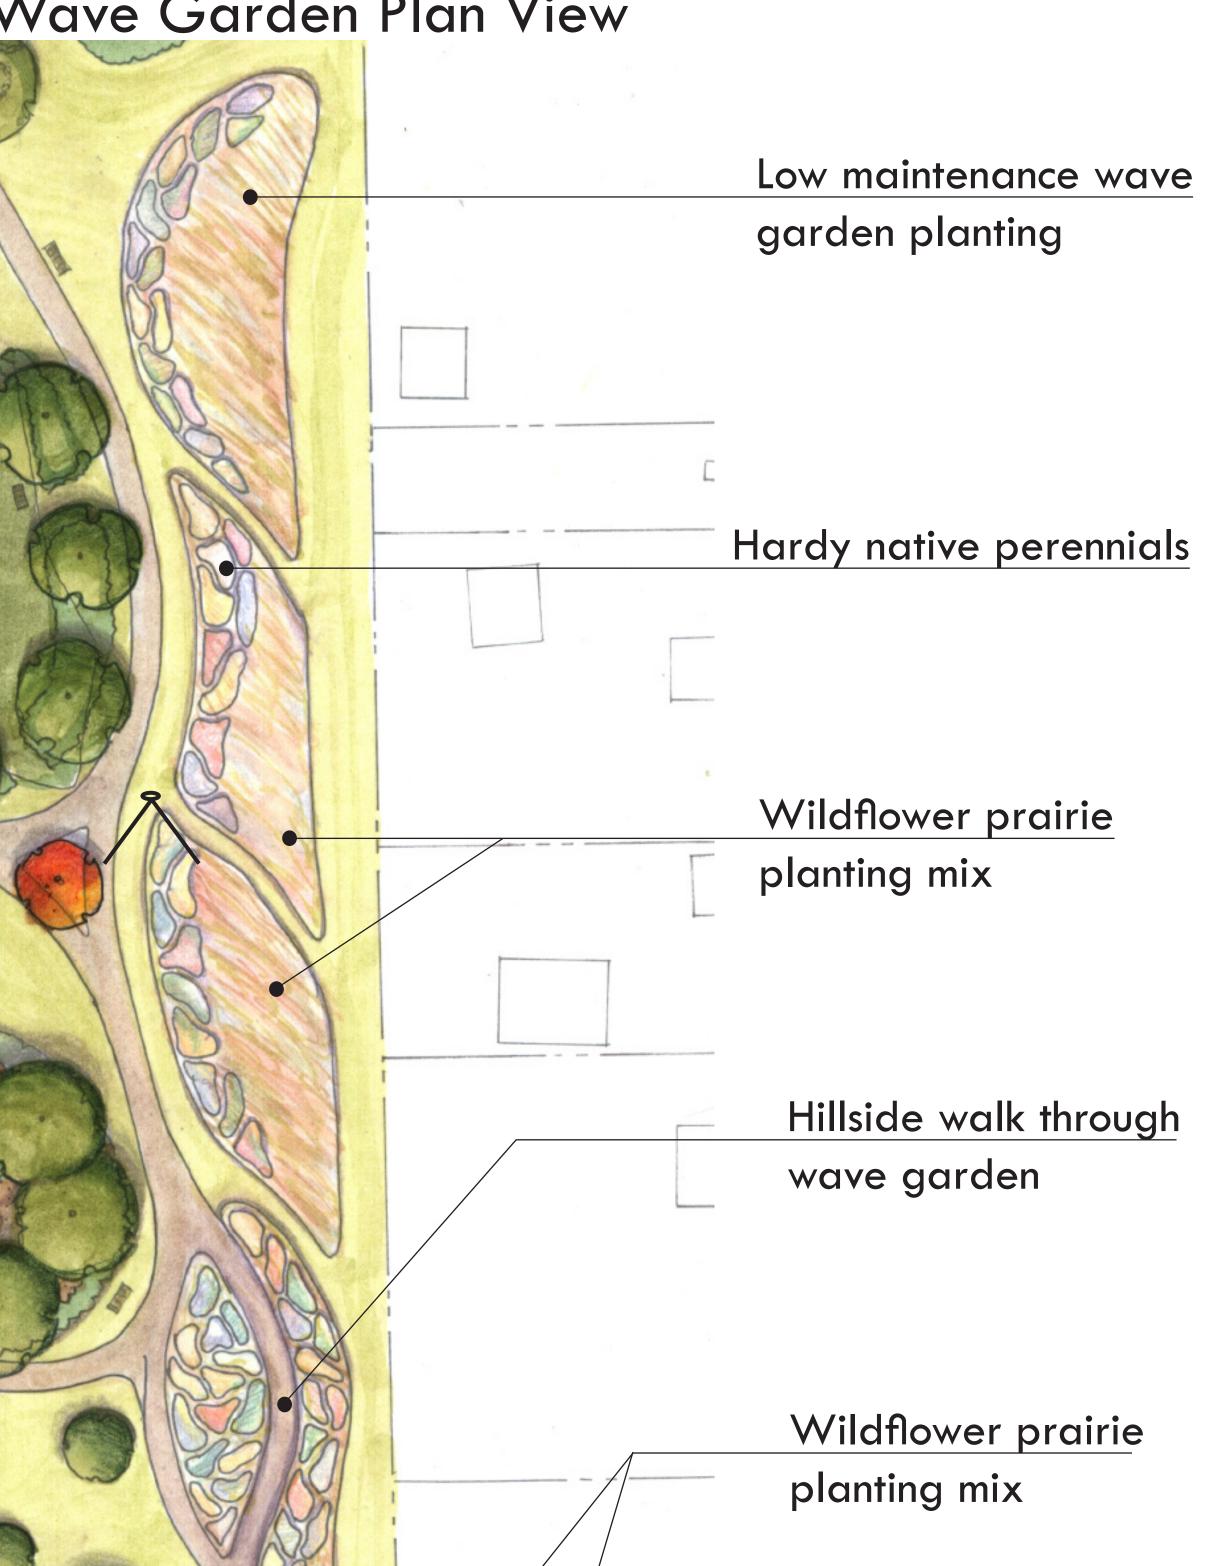

# Wave Garden Planting Plan

#### Plan View

Wave Garden in Bloom

| Bed #                                  | Plant<br>Quantity                  | Common Name              | Scientific Name                   |
|----------------------------------------|------------------------------------|--------------------------|-----------------------------------|
| Perennia                               | als                                |                          | I                                 |
| 4<br>18<br>48<br>53<br>71              | 11<br>10<br>6<br>7<br>6            | Butterfly weed           | Asclepias tuberosa                |
| 5 9<br>20 11<br>29 10<br>34 14<br>56 8 |                                    | Culver's root            | Veronicastrum virginicum          |
| 19<br>44<br>78                         | 12<br>12<br>8                      | Grayheaded<br>coneflower | Ratibida pinnata                  |
| 6<br>22<br>30<br>37<br>47<br>52<br>72  | 10<br>13<br>10<br>8<br>9<br>7<br>6 | Hoary vervain            | Verbena hastata                   |
| 1<br>21<br>62<br>71                    | 10<br>10<br>8<br>9                 | Marsh blazing star       | Liatris spicata                   |
| 33<br>46<br>54<br>65                   | 13<br>11<br>8<br>8                 | Orange coneflower        | Rudibeckia fulgida<br>'Goldsturm' |
| 36<br>63<br>76                         | 7<br>9<br>10                       | Prairie smoke            | Geum triflorum                    |
| 17<br>63<br>76<br>76                   | 8<br>12<br>8<br>8                  | Purple coneflower        | Echinacea purpurea                |
| 13<br>38<br>77                         | 5<br>6<br>6                        | Showy tickseed           | Coreopsis lanceolata              |
| 2<br>10<br>27<br>68<br>74              | 8<br>10<br>10<br>10<br>9           | 'Summer Sun' oxeye       | Heliopsis helianthoides           |
| 12<br>23<br>28<br>45<br>61             | 15<br>15<br>8<br>8                 | Sweet joe-pye weed       | Eupatorium purpureum<br>'Gateway' |
| 7<br>32<br>57<br>75                    | 12<br>10<br>8<br>11                | Wild bergamot            | Monarda fistulosa                 |
| 9<br>25<br>70                          | 10<br>6<br>7                       | Wild lupine              | Lupinus perennis                  |
| Grasses                                |                                    |                          |                                   |
| 8<br>16<br>26<br>35<br>43<br>49<br>66  | 11<br>16<br>15<br>8<br>9<br>7      | Prairie Drop seed        | Sporobolus heterolepus            |
| 11<br>31<br>41<br>51<br>59             | 11<br>16<br>9<br>7<br>9            | Purple love grass        | Eragrostis spectabilis            |
| 15<br>40<br>50<br>60                   | 9<br>9<br>15<br>14                 | Side-oats gramma         | Bouteloua curtipendula            |
| 3<br>24<br>64<br>69                    | 18<br>9<br>10<br>10                | Switchgrass              | Panicum virgatum                  |