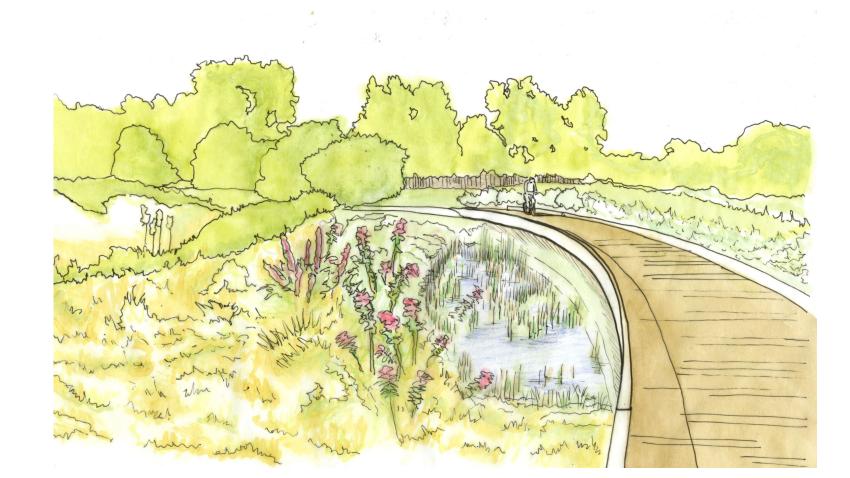

### Streambank Plan

#### Streambank Stabilization

Access points stabilized with stone

Area for live staking and native planting