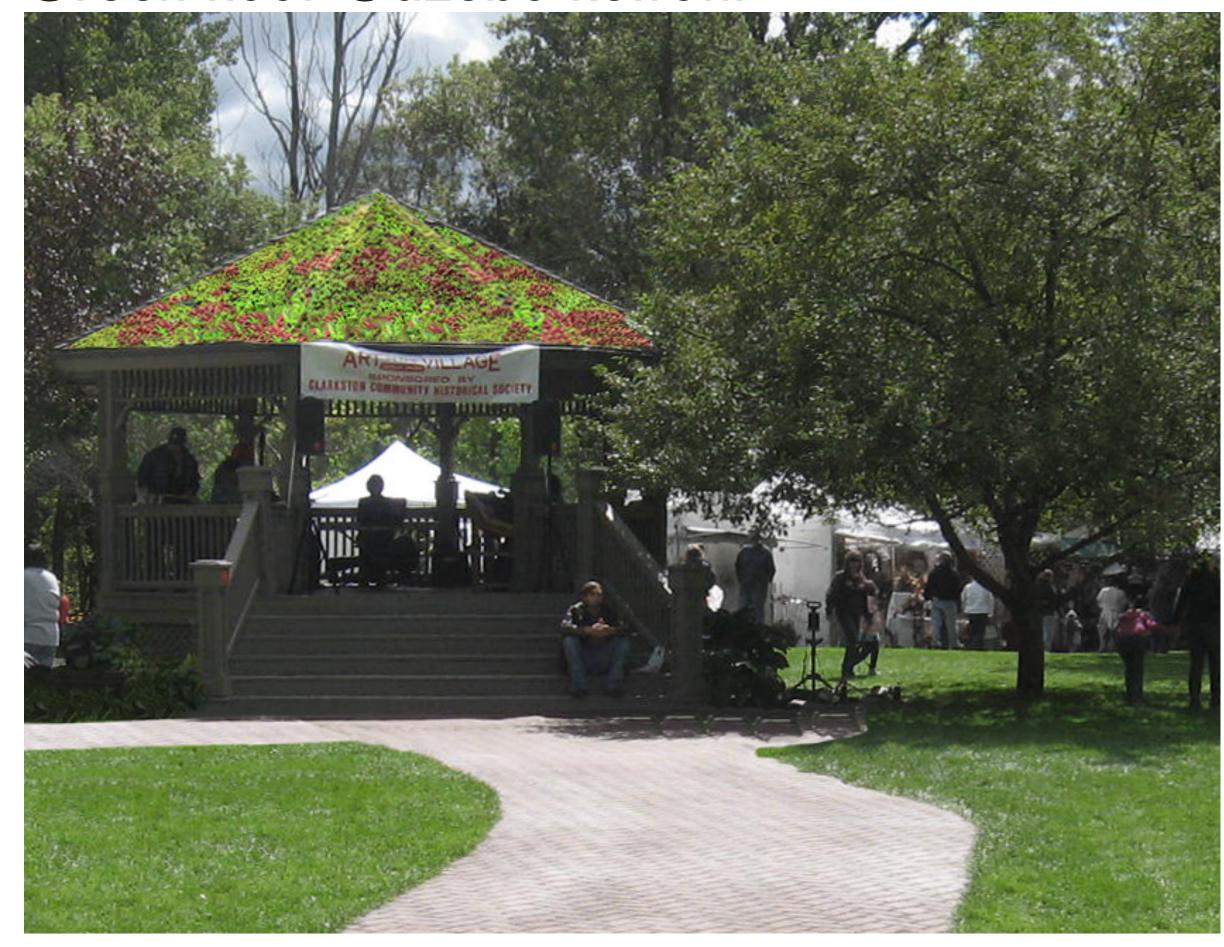

chigan, causing damage to plants along roads and walkways. Excessive salt can reduce a plants ability to absorb water and take up nutrients. Some symptoms include leaf discoloration, browning and early fall color. It is important to select the correct plant for a specific location like raingardens. Here are a few salt-tolerant plants, for more visit your local nursery or the Michigan State University Extension of Oakland County.

#### Salt tolerant plants



Aster



# Village Office Rain Garden Expansion





## Historic West Zone

#### West Woodland and Historic West Side



Green roof retrofit for gazebo

Existing bridge

Woodland enhanced by native plantings

West woodland seating area

Formal access points to the millrace

West woodland millrace area

#### Green Roof Gazebo Retrofit



### Woodland Garden Perspective



#### Woodland garden plants









Wild geranium

Foam flower



# Wave Garden

## Mave Garden Walk Perspective







Wave Garden Precedents



## River Rooms

#### River Rooms Plan



Wetland river room

Recreation room

Wetland boardwalk east entrance

River view room

Streambank stabilization plantings

### View from Clinton River Bridge



### Wetland Room Perspective



#### Clinton River View





### Streambank Plan

#### Streambank Stabilization



Access points stabilized with stone

Area for live staking and native planting

# Improved Clinton River Crossing



#### 

















Specific Streambank Plants











# The Wetland Experience

#### Wetland overlook





Terraced seating Stage

Wetland overlook

Initial restoration zones