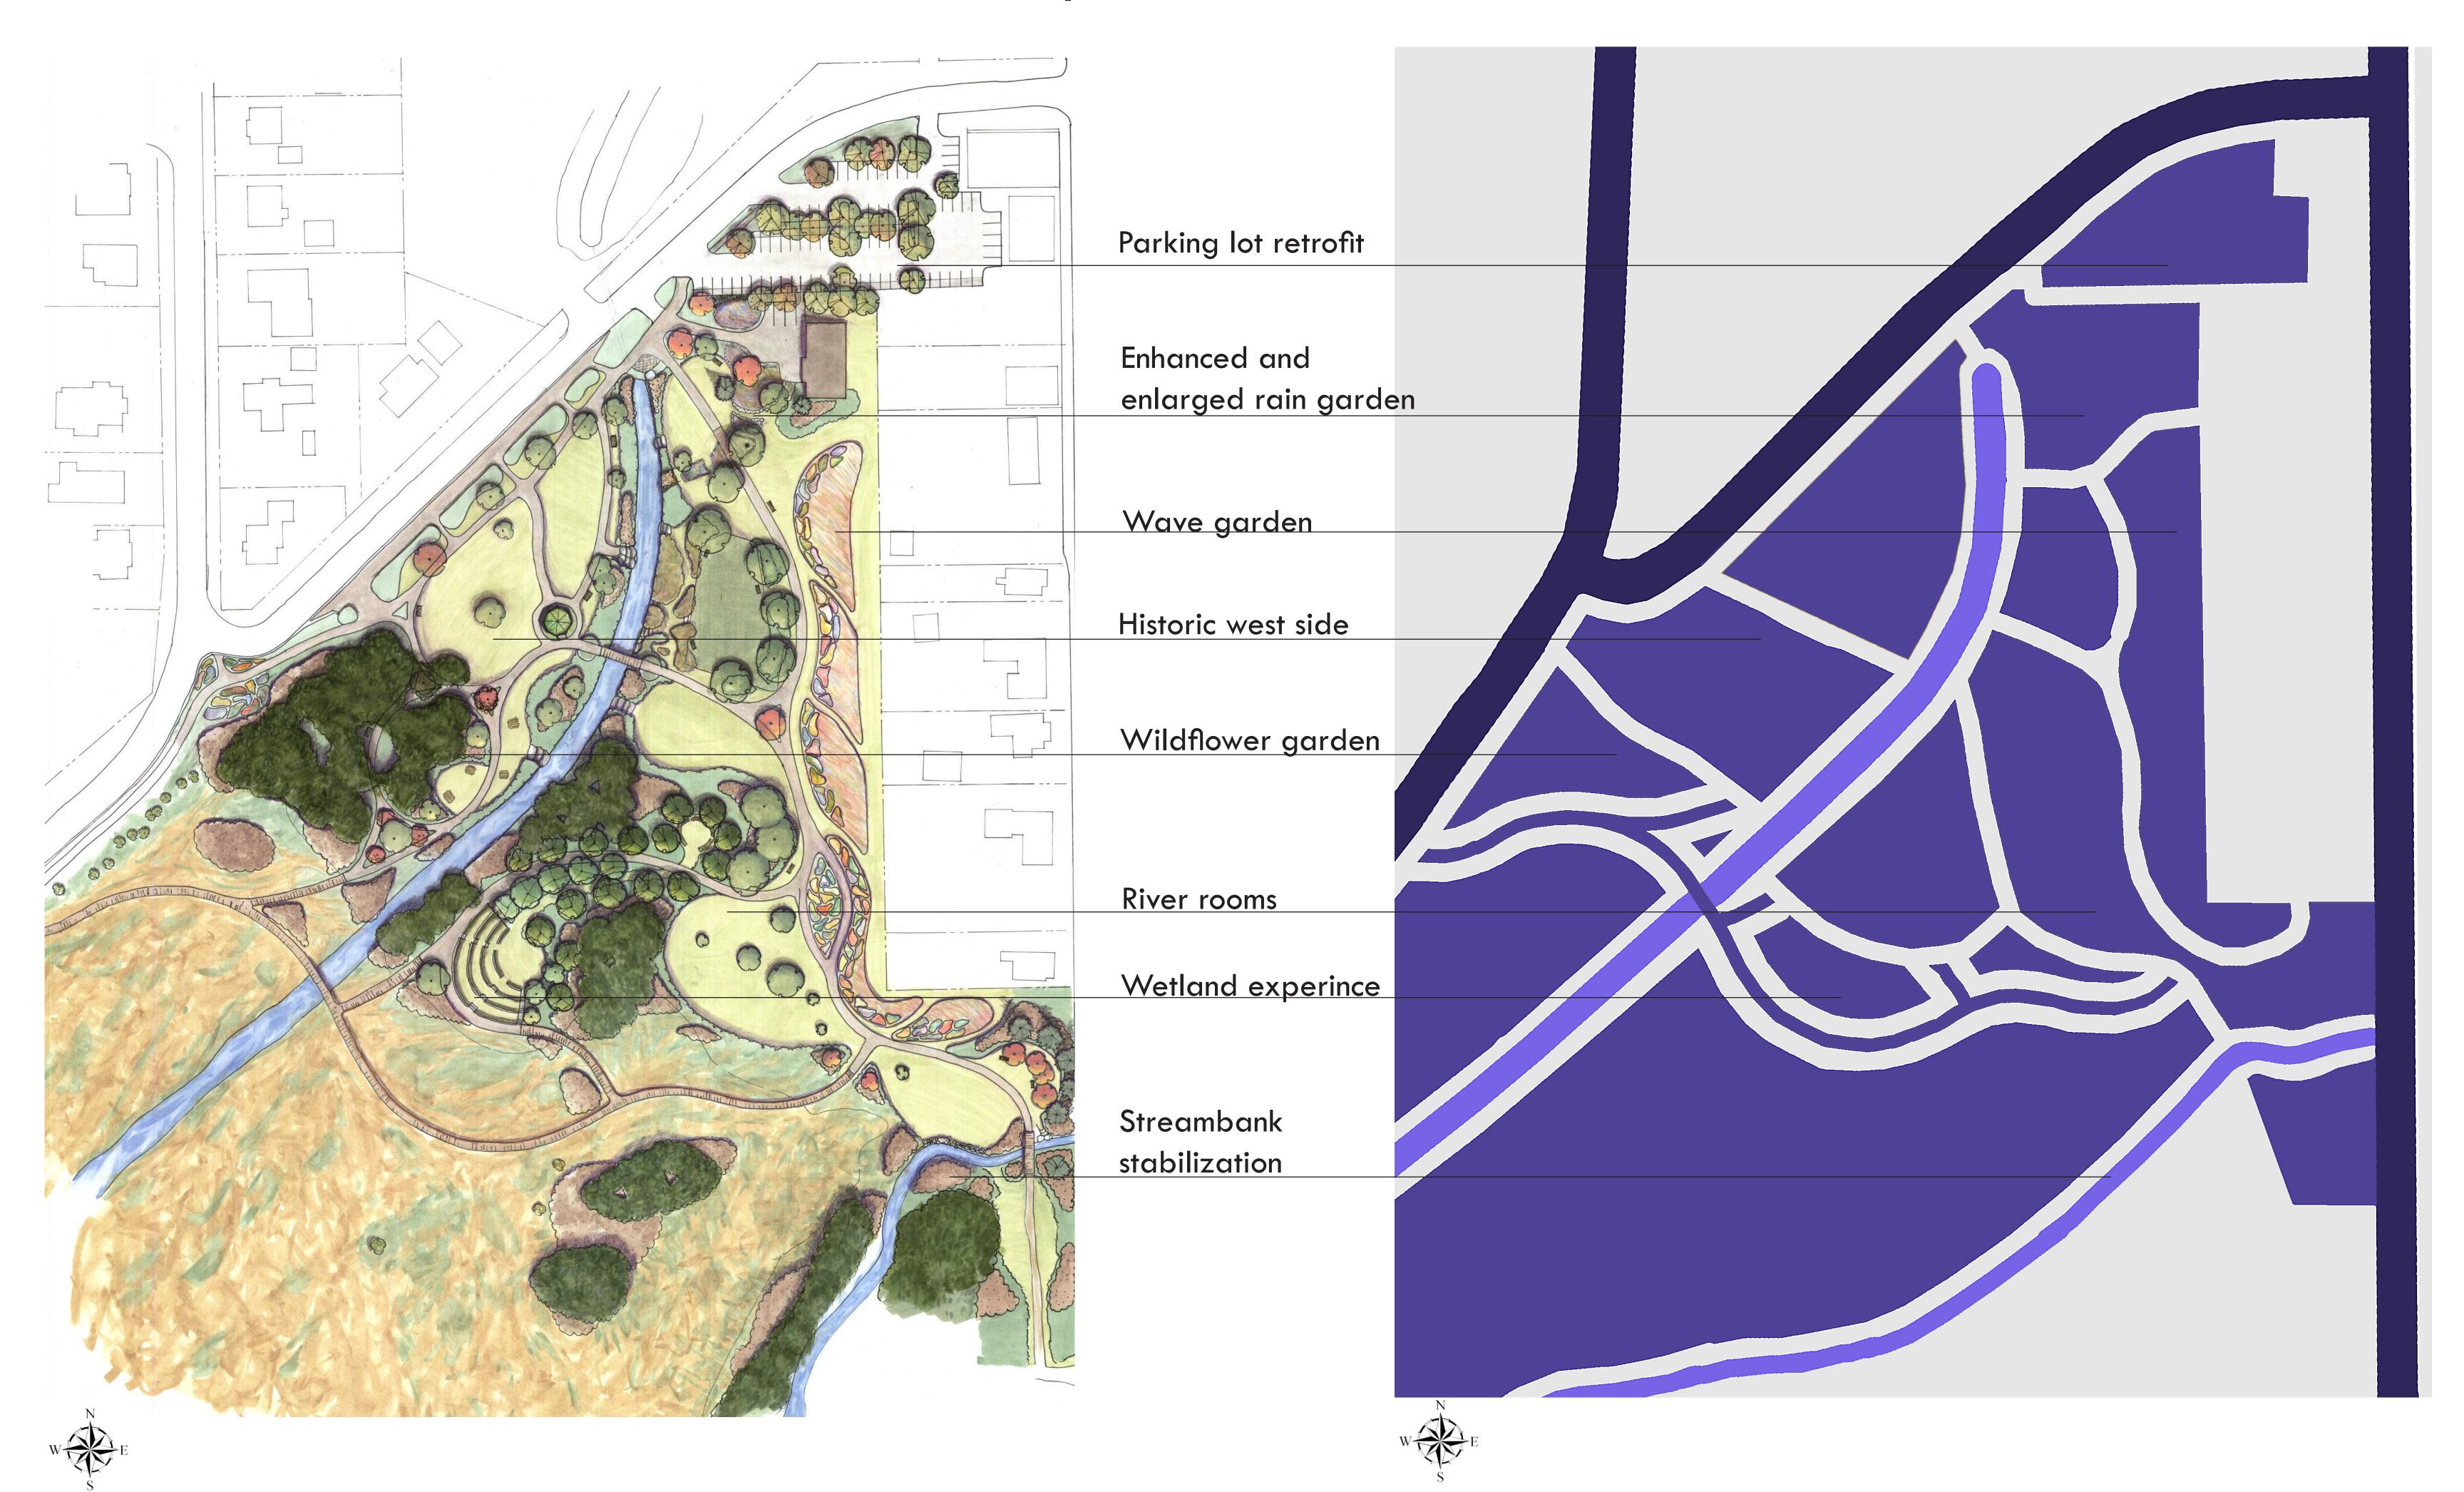

# Depot Park: An Ecological Showcase

Eric S. Bauer

Master Plan

Stephen M. Layton

Susie Mattke-Robinson

Woodland Wildflower Garden

Green roof retrofit on Depot Park gazebo

Woodland enhanced by native plantings

Westside rain garden

West woodland seating area

Woodland mill race area

Wetland room

Wetland boardwalk west entrance

Wetland overlook and amphitheater

Recreation river room

Wetland Boardwalk

University of Michigan Clarkston, MI
Dr. MaryCarol Hunter and Professor Bob Grese
Client: Clarkston Watershed Group

Parking lot redesign to increase tree cover and reduce runoff

New rain garden to treat parking lot runoff

Enlarged and expanded rain garden chain

Formal access points to the millrace

Wave garden

Wetland Room

Wetland boardwalk east entrance

River view room

Streambank stabilization plantings

New plantings around South entrance

# Depot Park Zones