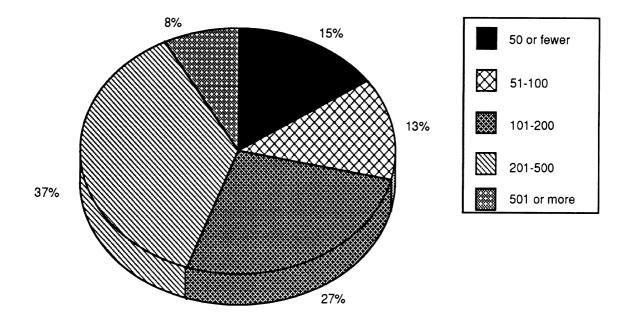

#### Employment

Total employment reported by the NASs is nearly 63,000. The largest concentration of these employees is in Kentucky, Ohio, and Tennessee, which each have over 8,000 NAS employees. Two other states—Michigan and Indiana—have over 7,000 employees each. This means that the top six states have over 70 percent of the total NAS employment. (See chart G, page IX.) Reported employment for all Japanese-invested, automotive-related facilities in the United States is 116,950—62,950 for the NASs, 27,400 for the material and capital-equipment suppliers, and 26,600 at the NAMs. (See chart H, page IX.) Chart I on page X illustrates the breakout of facilities by number of employees. The majority of facilities have between 101 and 500 employees.