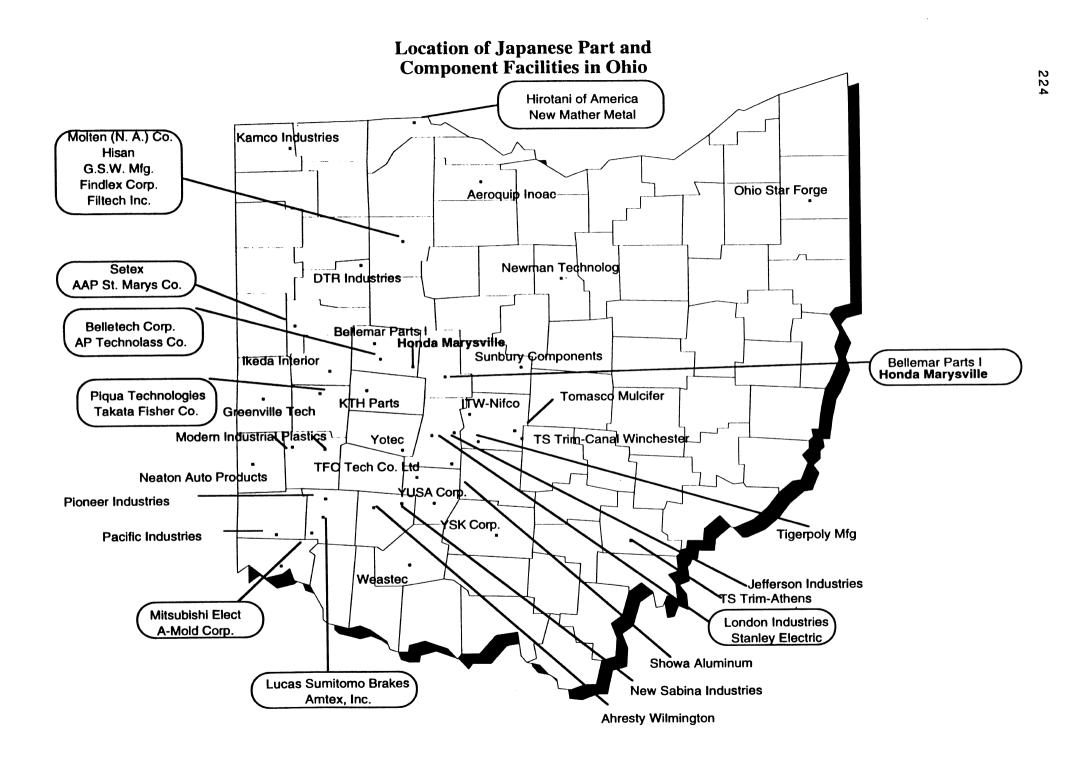

#### Location

Most of the NASs 271 facilities are found in a six-state area. The traditional automotive manufacturing states of Ohio, Michigan, Indiana, and Illinois, combined with new automotive growth areas of Kentucky and Tennessee, are the home for most NASs. (See chart E, page VIII.) Interestingly, many of these plants are found on the Interstate 75 corridor between Detroit and Lexington and the Interstate 65 corridor between Indianapolis and Nashville. Not surprisingly, the concentration of Japanese affiliated material/capital-tool NAM facilities follows a pattern similar to that of the part and component suppliers. (See chart F, page VIII.)

Ohio, with 50 facilities, has the largest number of NASs. There are several factors that may have pushed Ohio to the forefront. One key factor was Ohio's early leadership in the recruitment of the Japanese firms. Another factor—a direct result of the state's efforts—is Honda's capability to produce over 500,000 Civics and Accords in south-central Ohio. A large majority of facilities in Ohio that revealed their customers in our survey listed Honda of America. In addition, several other Ohio facilities listed first-tier suppliers as customers who, in turn, supply Honda.