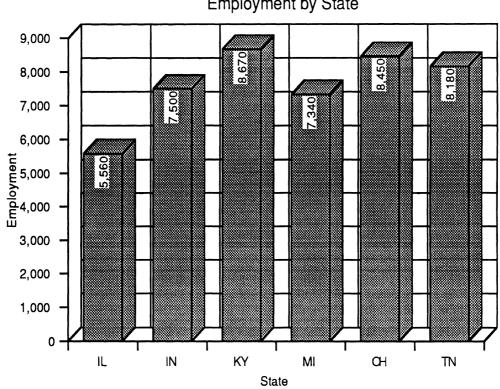

#### Employment

Total employment reported by the NASs is nearly 63,000. The largest concentration of these employees is in Kentucky, Ohio, and Tennessee, which each have over 8,000 NAS employees. Two other states—Michigan and Indiana—have over 7,000 employees each. This means that the top six states have over 70 percent of the total NAS employment. (See chart G, page IX.) Reported employment for all Japanese-invested, automotive-related facilities in the United States is 116,950—62,950 for the NASs, 27,400 for the material and capital-equipment suppliers, and 26,600 at the NAMs. (See chart H, page IX.) Chart I on page X illustrates the breakout of facilities by number of employees. The majority of facilities have between 101 and 500 employees.