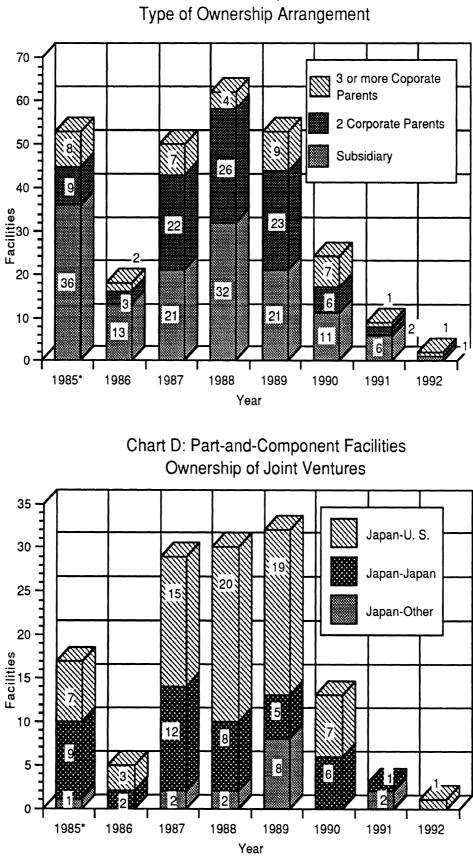

#### **Ownership**

It appears that 1987 and 1988 represent a transition point for the type of NAS ownership arrangement. (See charts C and D, page VII.) Before 1987, a slight majority of new facilities were wholly owned subsidiaries. Those that were joint ventures were evenly split, with about 50 percent having both a U.S. and Japanese parent, while the other half had two or more Japanese parents. Since the beginning of 1987, 56 percent of the new facilities were joint ventures and 62 percent of those were U.S.-Japanese agreements.

Several factors may have led to the increase in U.S.-Japanese joint ventures. First, the rapid startup of operations during this period, combined with a changing yen/dollar ratio made sourcing from Japan too expensive. However, Japanese suppliers had little experience with the U.S. marketplace, and these suppliers realized that it would take significant time and financial commitment to gain needed business-environment working knowledge. Needed knowledge-and-experience resources were more efficiently available through American partnerships than independent development.

Second, as the NAMs began production, many U.S. suppliers found themselves unable to secure contracts with these new plants. Since the Japanese suppliers needed market information on the U.S. suppliers, and the U.S. suppliers needed access to the Japanese manufacturers, these joint ventures promised a "quick fix" answer for both groups.

There has been an increase in the number of facilities that have investment from Japanese and other foreign companies. Specifically, there has been an increase in the number of German companies joining with Japanese companies. Although this number is relatively small, it does represent a rather interesting segment of the NAS population. With the impending ramp-up of the BMW and Mercedes Benz facilities in South Carolina and Alabama, respectively, these international arrangements will need to be closely watched.

# Chart C: Part-and-Component Facilities Type of Ownership Arrangement

- - 16.06

de **Franc**e d

Chart E: Part-and-Component Facilities per State

Chart H: Reported Employment: Part-and-Component, Materials and Capital Tools, and NAMs