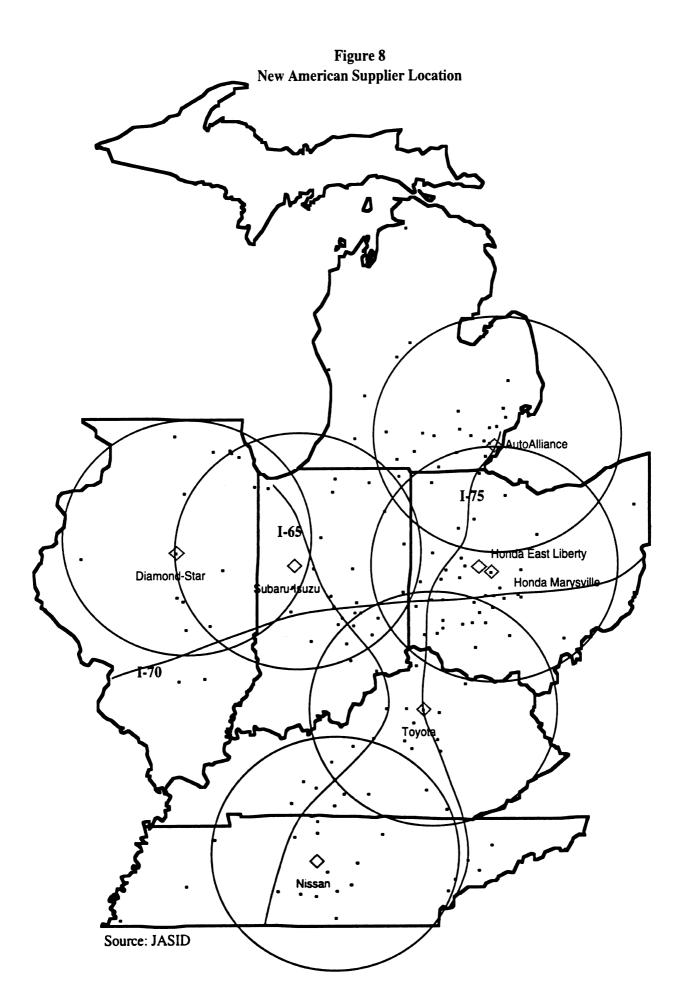

#### Location

Most of the NASs 271 facilities are found in a six-state area. The traditional automotive manufacturing states of Ohio, Michigan, Indiana, and Illinois, combined with new automotive growth areas of Kentucky and Tennessee, are the home for most NASs. (See chart E, page VIII.) Interestingly, many of these plants are found on the Interstate 75 corridor between Detroit and Lexington and the Interstate 65 corridor between Indianapolis and Nashville. Not surprisingly, the concentration of Japanese affiliated material/capital-tool NAM facilities follows a pattern similar to that of the part and component suppliers. (See chart F, page VIII.)

Ohio, with 50 facilities, has the largest number of NASs. There are several factors that may have pushed Ohio to the forefront. One key factor was Ohio's early leadership in the recruitment of the Japanese firms. Another factor—a direct result of the state's efforts—is Honda's capability to produce over 500,000 Civics and Accords in south-central Ohio. A large majority of facilities in Ohio that revealed their customers in our survey listed Honda of America. In addition, several other Ohio facilities listed first-tier suppliers as customers who, in turn, supply Honda.

Although Indiana has the smallest NAM, Subaru-Isuzu, it has the advantage of being centrally located. Most of the Indiana facilities are located within a one-half-day drive of all the NAMs (with the exception of NUMMI), a critical concern for the just-in time (JIT) system of the Japanese manufacturers. Ohio and Indiana are followed by the traditional domestic automotive

leader, Michigan. The obvious advantage to establishing a facility in Michigan is access to the Big Three assembly and component facilities and proximity to several NAMs. Michigan also has the benefit of a large share of manufacturer-and-supplier, research-and-development facilities.

NASs are well represented in Kentucky and Tennessee. These states, not traditionally known as automotive manufacturing centers, have followed Ohio's lead in aggressively recruiting Japanese companies. Obviously, both Kentucky's and Tennessee's site attractiveness were helped immensely when NAMs located there.