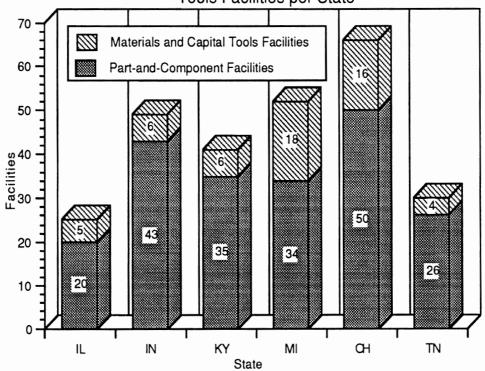

#### Location

Most of the NASs 271 facilities are found in a six-state area. The traditional automotive manufacturing states of Ohio, Michigan, Indiana, and Illinois, combined with new automotive growth areas of Kentucky and Tennessee, are the home for most NASs. (See chart E, page VIII.) Interestingly, many of these plants are found on the Interstate 75 corridor between Detroit and Lexington and the Interstate 65 corridor between Indianapolis and Nashville. Not surprisingly, the concentration of Japanese affiliated material/capital-tool NAM facilities follows a pattern similar to that of the part and component suppliers. (See chart F, page VIII.)