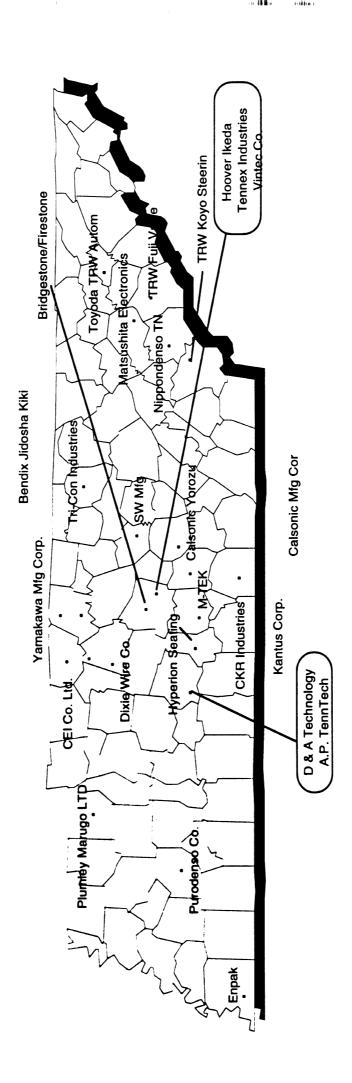

#### Location

Most of the NASs 271 facilities are found in a six-state area. The traditional automotive manufacturing states of Ohio, Michigan, Indiana, and Illinois, combined with new automotive growth areas of Kentucky and Tennessee, are the home for most NASs. (See chart E, page VIII.) Interestingly, many of these plants are found on the Interstate 75 corridor between Detroit and Lexington and the Interstate 65 corridor between Indianapolis and Nashville. Not surprisingly, the concentration of Japanese affiliated material/capital-tool NAM facilities follows a pattern similar to that of the part and component suppliers. (See chart F, page VIII.)

NASs are well represented in Kentucky and Tennessee. These states, not traditionally known as automotive manufacturing centers, have followed Ohio's lead in aggressively recruiting Japanese companies. Obviously, both Kentucky's and Tennessee's site attractiveness were helped immensely when NAMs located there.