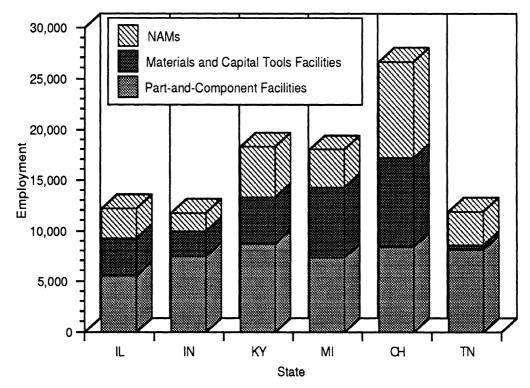

#### Employment

Total employment reported by the NASs is nearly 63,000. The largest concentration of these employees is in Kentucky, Ohio, and Tennessee, which each have over 8,000 NAS employees. Two other states—Michigan and Indiana—have over 7,000 employees each. This means that the top six states have over 70 percent of the total NAS employment. (See chart G, page IX.) Reported employment for all Japanese-invested, automotive-related facilities in the United States is 116,950—62,950 for the NASs, 27,400 for the material and capital-equipment suppliers, and 26,600 at the NAMs. (See chart H, page IX.) Chart I on page X illustrates the breakout of facilities by number of employees. The majority of facilities have between 101 and 500 employees.

#### Location

Most of the NASs 271 facilities are found in a six-state area. The traditional automotive manufacturing states of Ohio, Michigan, Indiana, and Illinois, combined with new automotive growth areas of Kentucky and Tennessee, are the home for most NASs. (See chart E, page VIII.) Interestingly, many of these plants are found on the Interstate 75 corridor between Detroit and Lexington and the Interstate 65 corridor between Indianapolis and Nashville. Not surprisingly, the concentration of Japanese affiliated material/capital-tool NAM facilities follows a pattern similar to that of the part and component suppliers. (See chart F, page VIII.)