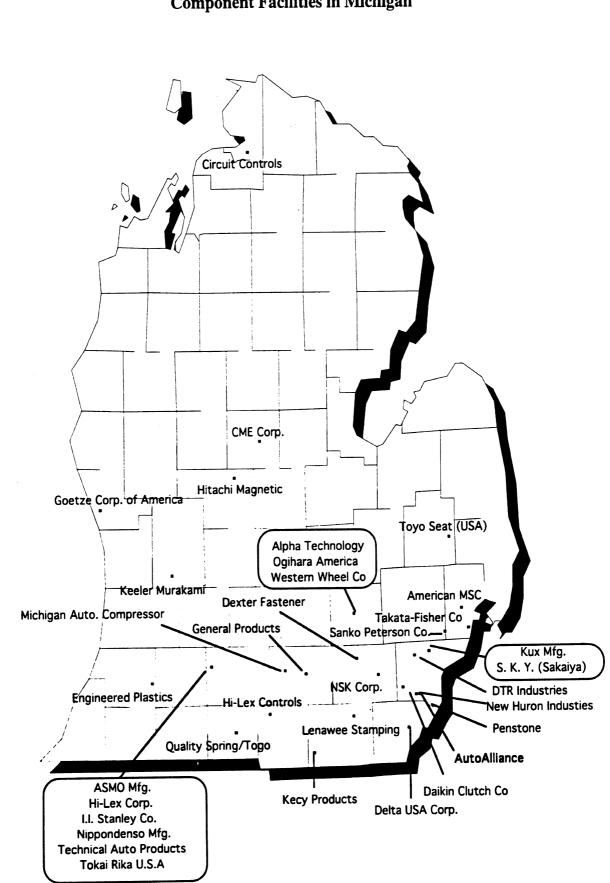

#### Location

Most of the NASs 271 facilities are found in a six-state area. The traditional automotive manufacturing states of Ohio, Michigan, Indiana, and Illinois, combined with new automotive growth areas of Kentucky and Tennessee, are the home for most NASs. (See chart E, page VIII.) Interestingly, many of these plants are found on the Interstate 75 corridor between Detroit and Lexington and the Interstate 65 corridor between Indianapolis and Nashville. Not surprisingly, the concentration of Japanese affiliated material/capital-tool NAM facilities follows a pattern similar to that of the part and component suppliers. (See chart F, page VIII.)

leader, Michigan. The obvious advantage to establishing a facility in Michigan is access to the Big Three assembly and component facilities and proximity to several NAMs. Michigan also has the benefit of a large share of manufacturer-and-supplier, research-and-development facilities.