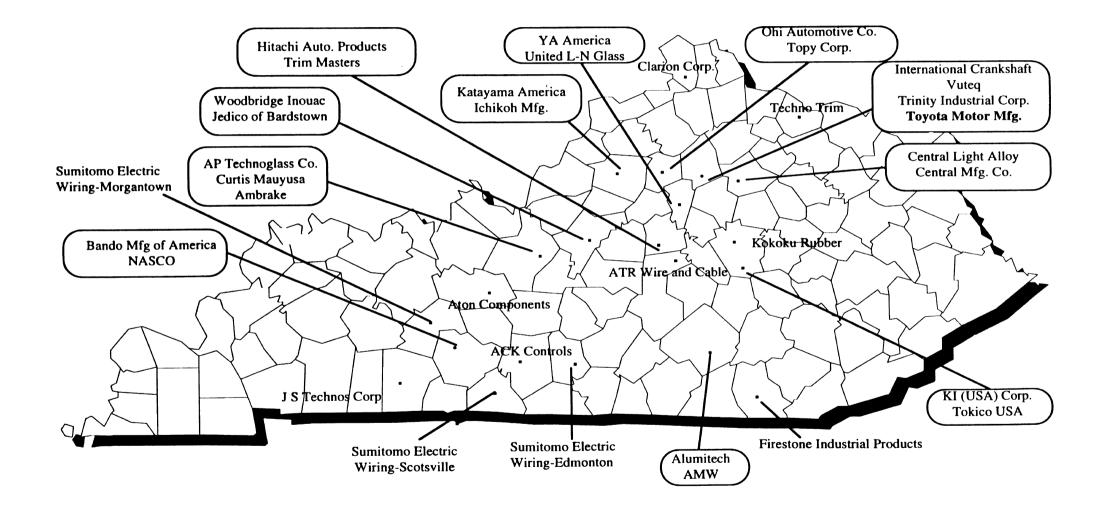

NASs are well represented in Kentucky and Tennessee. These states, not traditionally known as automotive manufacturing centers, have followed Ohio's lead in aggressively recruiting Japanese companies. Obviously, both Kentucky's and Tennessee's site attractiveness were helped immensely when NAMs located there.