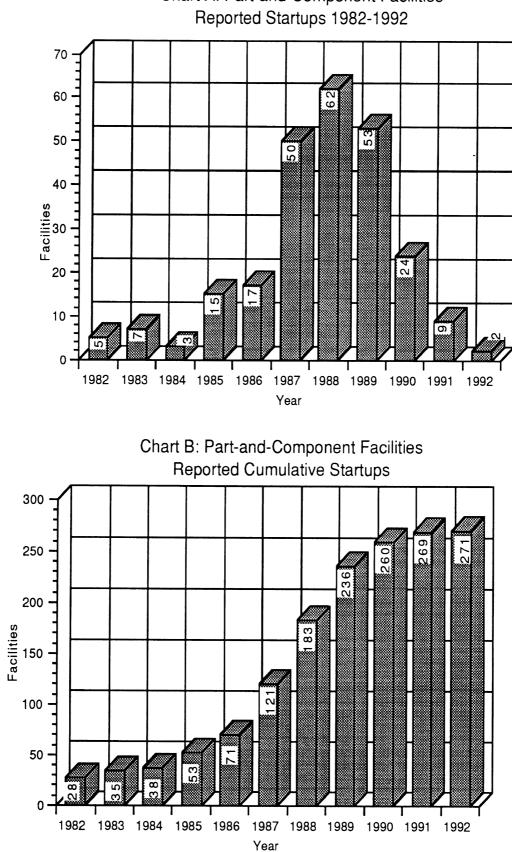

#### Number of Facilities

New American Supplier, or NAS,<sup>1</sup> startups have slowed greatly after boom years in 1987 (50 facility startups), 1988 (63 facility startups), and 1989 (53 startups) (See charts A and B, page VI.). Economic and political forces will likely continue to restrict the increase of U.S. located Japanese invested manufacturing and assembly facilities.

Several factors have contributed to this slower growth. First, most Japanese assembly plants have reached planned production levels. This suggests that their supplier-network objectives have been developed, and the mix between import and domestic sourcing has been established. In the previous edition of this directory, we suggested that expected increases in vehicle assembly capacity—such as Toyota's announced addition of 250,000 units at its Georgetown, Kentucky assembly complex along with several other rumored expansions—might open a new window of opportunity for increased investment of NASs. It appears that economic realities and political pressure have all but closed that window for new startups and limited it to increased capacity at existing NAS facilities.

Chart A: Part-and-Component Facilities

\* Includes all startups in 1985 and previous