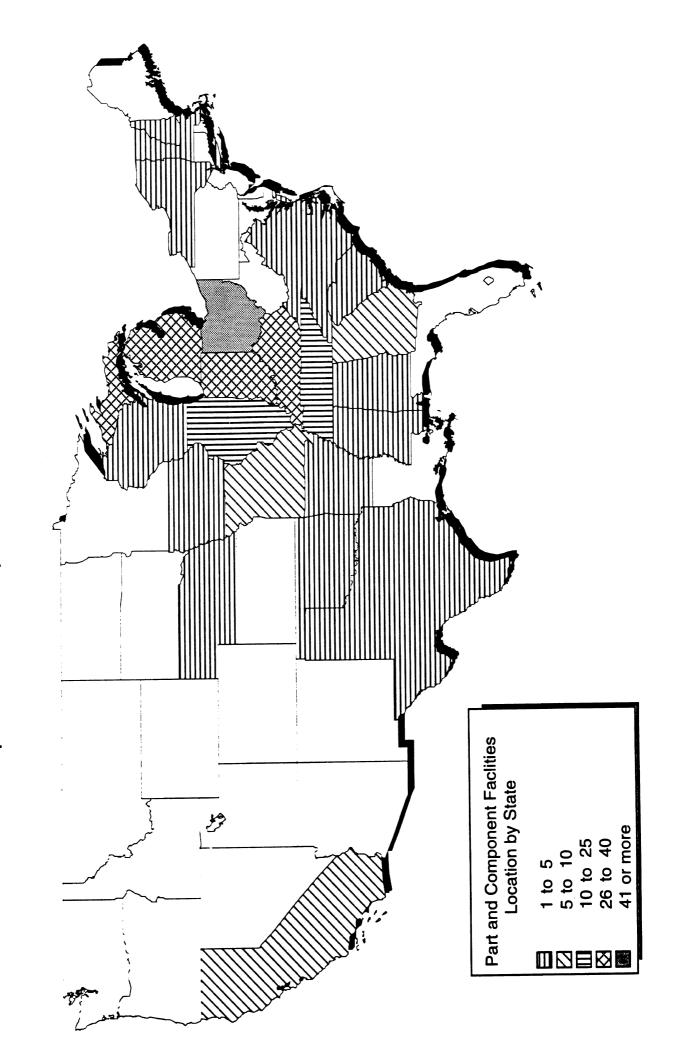

#### Location

Most of the NASs 271 facilities are found in a six-state area. The traditional automotive manufacturing states of Ohio, Michigan, Indiana, and Illinois, combined with new automotive growth areas of Kentucky and Tennessee, are the home for most NASs. (See chart E, page VIII.) Interestingly, many of these plants are found on the Interstate 75 corridor between Detroit and Lexington and the Interstate 65 corridor between Indianapolis and Nashville. Not surprisingly, the concentration of Japanese affiliated material/capital-tool NAM facilities follows a pattern similar to that of the part and component suppliers. (See chart F, page VIII.)