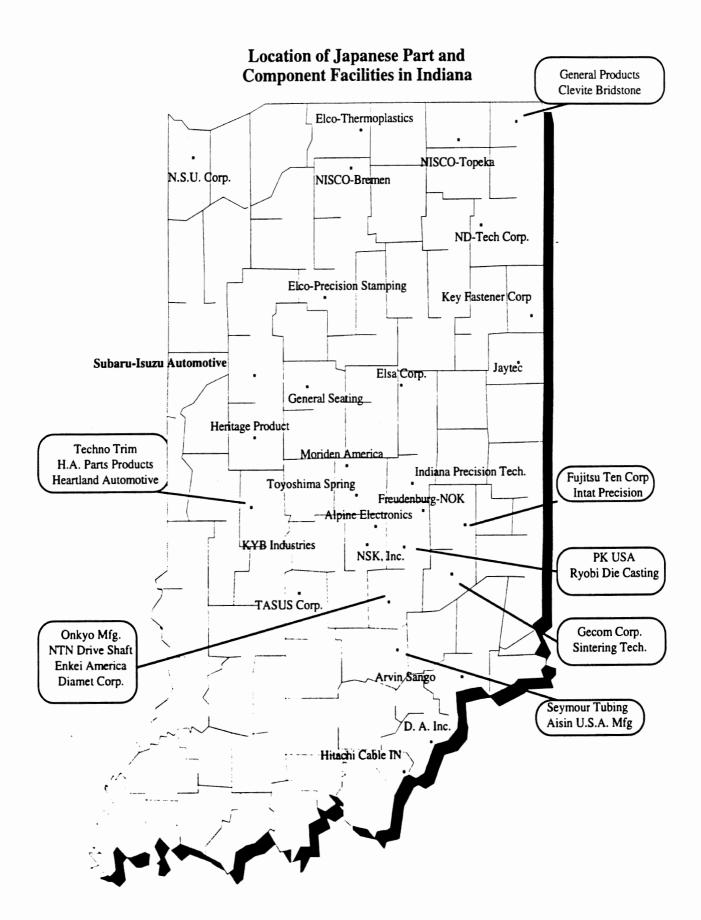

Although Indiana has the smallest NAM, Subaru-Isuzu, it has the advantage of being centrally located. Most of the Indiana facilities are located within a one-half-day drive of all the NAMs (with the exception of NUMMI), a critical concern for the just-in time (JIT) system of the Japanese manufacturers. Ohio and Indiana are followed by the traditional domestic automotive