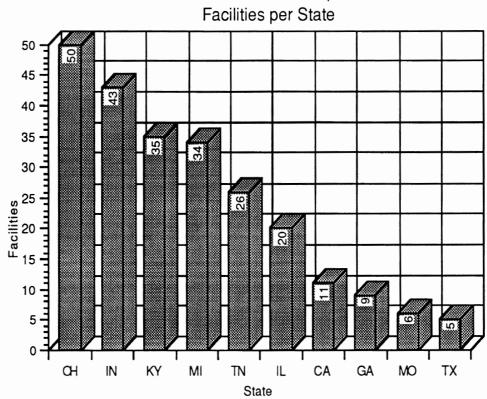

#### Location

Most of the NASs 271 facilities are found in a six-state area. The traditional automotive manufacturing states of Ohio, Michigan, Indiana, and Illinois, combined with new automotive growth areas of Kentucky and Tennessee, are the home for most NASs. (See chart E, page VIII.) Interestingly, many of these plants are found on the Interstate 75 corridor between Detroit and Lexington and the Interstate 65 corridor between Indianapolis and Nashville. Not surprisingly, the concentration of Japanese affiliated material/capital-tool NAM facilities follows a pattern similar to that of the part and component suppliers. (See chart F, page VIII.)

Ohio, with 50 facilities, has the largest number of NASs. There are several factors that may have pushed Ohio to the forefront. One key factor was Ohio's early leadership in the recruitment of the Japanese firms. Another factor—a direct result of the state's efforts—is Honda's capability to produce over 500,000 Civics and Accords in south-central Ohio. A large majority of facilities in Ohio that revealed their customers in our survey listed Honda of America. In addition, several other Ohio facilities listed first-tier suppliers as customers who, in turn, supply Honda.

Although Indiana has the smallest NAM, Subaru-Isuzu, it has the advantage of being centrally located. Most of the Indiana facilities are located within a one-half-day drive of all the NAMs (with the exception of NUMMI), a critical concern for the just-in time (JIT) system of the Japanese manufacturers. Ohio and Indiana are followed by the traditional domestic automotive

leader, Michigan. The obvious advantage to establishing a facility in Michigan is access to the Big Three assembly and component facilities and proximity to several NAMs. Michigan also has the benefit of a large share of manufacturer-and-supplier, research-and-development facilities.

NASs are well represented in Kentucky and Tennessee. These states, not traditionally known as automotive manufacturing centers, have followed Ohio's lead in aggressively recruiting Japanese companies. Obviously, both Kentucky's and Tennessee's site attractiveness were helped immensely when NAMs located there.

Although still relatively small in total number of facilities, North and South Carolina have become a critical part of the NAS automotive industry. It will be interesting to see if the Carolinas—and other southeastern states—continue the aggressive pursuit of automotive manufacturing facilities.