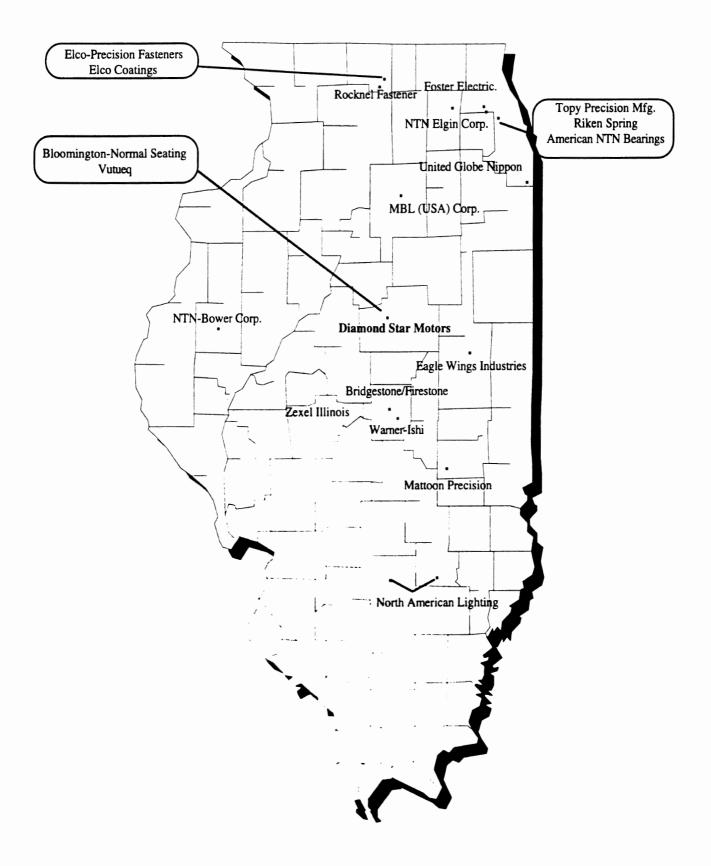

#### Location

Most of the NASs 271 facilities are found in a six-state area. The traditional automotive manufacturing states of Ohio, Michigan, Indiana, and Illinois, combined with new automotive growth areas of Kentucky and Tennessee, are the home for most NASs. (See chart E, page VIII.) Interestingly, many of these plants are found on the Interstate 75 corridor between Detroit and Lexington and the Interstate 65 corridor between Indianapolis and Nashville. Not surprisingly, the concentration of Japanese affiliated material/capital-tool NAM facilities follows a pattern similar to that of the part and component suppliers. (See chart F, page VIII.)