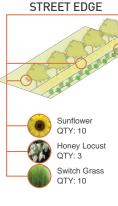

#### VISION

Lots requiring stabilizing or cleaning up from contamination.

#### PLANTINGS

PHYTOREMEDIATION\*\*

Sunflower

Honey Locust

Switch Grass QTY: 10

\$900.00

\$237.00 \$240.00

\$25.00

\$50.00

\$15.00

\$1,746.00

\$174.60

\$174.60

\$2,095.20

\$279.00

QTY: 10

QTY: 3

**COSTS + MATERIALS** 

1

Site Cleanup Trash/Debris

Subtotal Cost (\$0.27 per sf)

Honey Locust (3)

Switch Grass (10)

Sun/Shade Seed