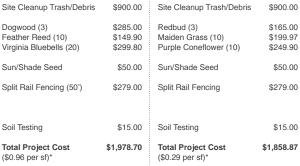

#### PLANTINGS

BLUEBEL

**BLAZING STAR** 

NATURE TRAIL

Redbud

QTY: 3

QTY: 10

QTY: 10

Maiden Grass

Purple Coneflower

\$900.00

\$165.00

Switch Grass QTY: 10 Honey Locust QTY: 3 **COSTS + MATERIALS** Site Cleanup Trash/Debris \$900.00

\$237.00

\$240.00

\$50.00

\$15.00 \$7,942.00

\$794.20

\$794.20

\$9,530.40

\$6,500.00

**BIKING TRAIL** 

#### **COSTS + MATERIALS**

Site Cleanup Trash/Debris

Gravel (\$3.15 ea for 2 cu ft)

White Pine (3)

Soil Testing

**Total Project Cost** 

(\$0.62 per sf)\*

Switch Grass (10)

Blazing Star (20)

| \$900.00                         | Site Cleanup Trash/Debris                                    |   |
|----------------------------------|--------------------------------------------------------------|---|
| \$180.00<br>\$240.00<br>\$119.80 | Dogwood<br>Feather Reed Grass(10)<br>Virginia Bluebells (20) |   |
| \$2,586.15                       | Wood Chips                                                   | 9 |
| \$15.00                          | Soil Testing                                                 |   |

Total Project Cost

(\$0.62 per sf)\*

Dogwood QTY: 3 Feather Reed QTY: 10 Virginia Bluebells QTY: 20

**HIKING TRAIL** 

**COSTS + MATERIALS** 

\$199.97 \$249.90 \$2.392.00 Wood Chips

| \$15.00    | Soil Testing                           | \$15.00    |
|------------|----------------------------------------|------------|
| \$4,026.70 | Total Project Cost<br>(\$0.60 per sf)* | \$3,921.87 |

\*Based on (65'X100') 6,500 sf lot

\$4,040.95