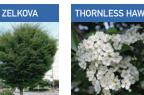

CARBON BUFFER

Kentucky Coffee Tree

Bloodgood London

QTY: 10

QTY: 10

\$900.00 Thornless Hawthorne (10) \$650.00 Sterling Silver Linden (10) \$500.00 Bur Oak (10) \$500.00 Japanese Zelkova (10) \$350.00

\$15.00 Soil Testing \$15.00 Soil Testing \$15.00 Soil Testing **Total Project Cost** \$2,965.00 Total Project Cost \$2,450.00 **Total Project Cost** \$3,065.00 (\$0.38 per sf)\* (\$0.46 per sf)\* (\$0.47 per sf)\*