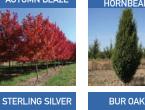

#### PLANTINGS

SINGLE TREE+ ROW

Ginkgo

QTY: 10

COSTS + MATERIALS

Site Cleanup Trash/Debris

Autumn Blaze Maple (10)

European Hornbeam (10)

Ginkgo (10)

\$900.00

\$1000.00

\$550.00

\$550.00

QTY: 10

Site Cleanup Trash/Debris

Kentucky Coffee Tree (10) Bloodgood London (10) Princeton Elm (10) \$500.00

CARBON BUFFER

Kentucky Coffee Tree

Bloodgood London

QTY: 10

QTY: 10

\$900.00 Thornless Hawthorne (10) \$650.00 Sterling Silver Linden (10) \$500.00 Bur Oak (10) \$500.00 Japanese Zelkova (10) \$350.00

\$15.00 Soil Testing \$15.00 Soil Testing \$15.00 Soil Testing **Total Project Cost** \$2,965.00 Total Project Cost \$2,450.00 **Total Project Cost** \$3,065.00 (\$0.38 per sf)\* (\$0.46 per sf)\* (\$0.47 per sf)\*