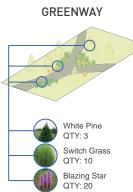

## GRFFNWAY

#### VISION

Lots that are packaged for recreational space for joggers, walkers.

#### PLANTINGS

0

0

0

\$900.00

\$285.00

\$149.90

\$299.80

\$4.300.00

\$2.392.00

\$15.00

\$8,326.70

Site Cleanup Trash/Debris

White Pine (3)

Soil Testing

Design Cost 10%

Contingency 10%

(\$1.50 per sf)\*

**Total Project Cost** 

Switch Grass (10)

Topsoil (2 ea for .75 cu ft)

Gravel (\$3.15 ea for 2 cu ft)

Blazing Star (20)