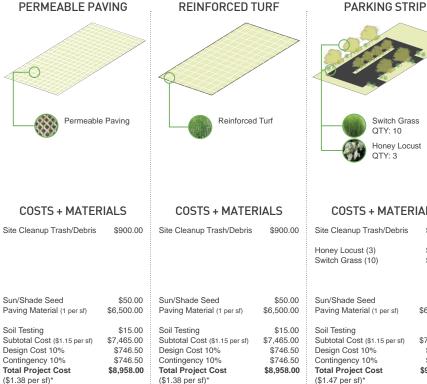

## **GREEN PARKING**

VISION Lots that use permeable surfaces for parking.

#### PLANTINGS

VISION Lots that have a trail.

100

TRAILS