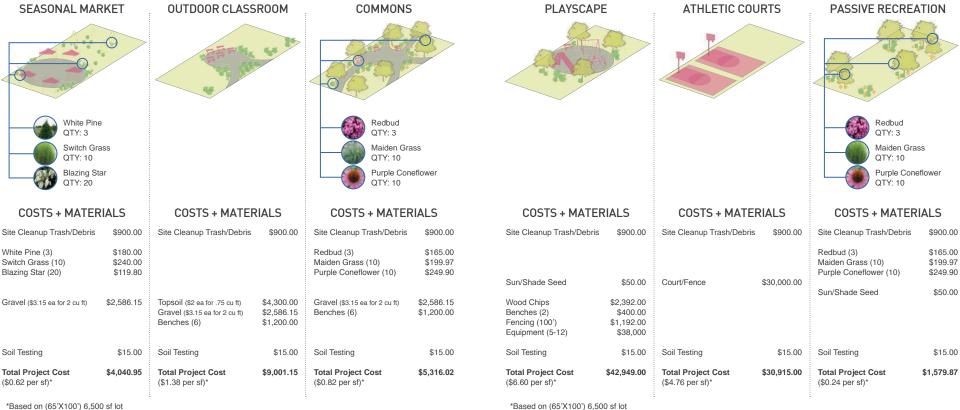

## **COMMUNITY GARDEN**

VISION Lots that have raised beds for produce or flowers.

## **GREEN PARKING**

VISION Lots that use permeable surfaces for parking.

#### PLANTINGS

VISION Lots that have a trail.

100

TRAILS

#### PLANTINGS

BLUEBEL

**BLAZING STAR** 

NATURE TRAIL

Redbud

QTY: 3

QTY: 10

QTY: 10

Maiden Grass

Purple Coneflower

\$900.00

\$165.00

Switch Grass QTY: 10 Honey Locust QTY: 3 **COSTS + MATERIALS** Site Cleanup Trash/Debris \$900.00

\$237.00

\$240.00

\$50.00

\$15.00 \$7,942.00

\$794.20

\$794.20

\$9,530.40

\$6,500.00

**BIKING TRAIL** 

#### **COSTS + MATERIALS**

Site Cleanup Trash/Debris

Gravel (\$3.15 ea for 2 cu ft)

White Pine (3)

Soil Testing

**Total Project Cost** 

(\$0.62 per sf)\*

Switch Grass (10)

Blazing Star (20)

| \$900.00                         | Site Cleanup Trash/Debris                                    |   |
|----------------------------------|--------------------------------------------------------------|---|
| \$180.00<br>\$240.00<br>\$119.80 | Dogwood<br>Feather Reed Grass(10)<br>Virginia Bluebells (20) |   |
| \$2,586.15                       | Wood Chips                                                   | 9 |
| \$15.00                          | Soil Testing                                                 |   |

Total Project Cost

(\$0.62 per sf)\*

Dogwood QTY: 3 Feather Reed QTY: 10 Virginia Bluebells QTY: 20

**HIKING TRAIL** 

**COSTS + MATERIALS** 

\$199.97 \$249.90 \$2.392.00 Wood Chips

| \$15.00    | Soil Testing                           | \$15.00    |
|------------|----------------------------------------|------------|
| \$4,026.70 | Total Project Cost<br>(\$0.60 per sf)* | \$3,921.87 |

\*Based on (65'X100') 6,500 sf lot

\$4,040.95

## **PLAZA**

#### VISION

Lots that are paved with benches used for pop-up seasonal markets, educational and common space.

#### PLANTINGS

CONEFLOWER

**RYE GRASS** 

## NFIGHBORHOOD PARK

VISION Lots that focus around recreational activity.

#### PLANTINGS

RYE GRASS

\*Based on (65'X100') 6,500 sf lot

QTY: 3

QTY: 10

QTY: 20

Soil Testing

**Total Project Cost** 

(\$0.62 per sf)\*

White Pine (3)

Switch Grass (10)

Gravel (\$3.15 ea for 2 cu ft)

Blazing Star (20)

MAY 2015 JOSH BAILS | SARAH CLARK | FAN FAN | NICHOLAS FAZIO | SEUL LEE EVAN MARKARIAN | JAMIE SIMCHIK | XIANG YAN URBAN + REGIONAL PLANNING PROGRAM UNIVERSITY OF MICHIGAN