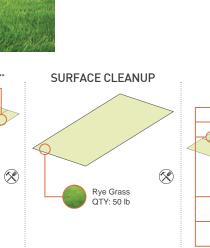

## **CLEAN + CLEAR**

#### VISION

Lots requiring stabilizing or cleaning up from contamination.

#### PLANTINGS

PHYTOREMEDIATION\*\*

Sunflower

Honey Locust

Switch Grass QTY: 10

\$900.00

\$237.00 \$240.00

\$25.00

\*Based on (65'X100') 6,500 sf lot X Low Maintenance

\*\*Using plants to reduce contamination in soil

Vacant Land Reuse Book 7