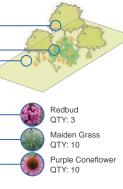

#### PLANTINGS

BLUEBEL

**BLAZING STAR** 

NATURE TRAIL

Redbud

QTY: 3

QTY: 10

QTY: 10

Maiden Grass

Purple Coneflower

\$900.00

\$165.00

Switch Grass QTY: 10 Honey Locust QTY: 3 **COSTS + MATERIALS** Site Cleanup Trash/Debris \$900.00

\$237.00

\$240.00

\$50.00