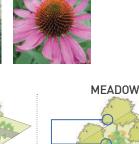

#### PLANTINGS

BLUEBEL

**BLAZING STAR** 

NATURE TRAIL

Redbud

QTY: 3

QTY: 10

QTY: 10

Maiden Grass

Purple Coneflower

\$900.00

\$165.00

Switch Grass QTY: 10 Honey Locust QTY: 3 **COSTS + MATERIALS** Site Cleanup Trash/Debris \$900.00

\$237.00

\$240.00

\$50.00