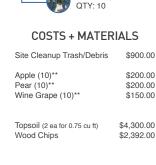

**COSTS + MATERIALS** 

Site Cleanup Trash/Debris

Topsoil (2 ea for 0.75 cu ft)

Raised Beds (4'x8'x10') (4)

Eggplant (10)

Beans (3 Packs)

Peas (3 Packs)

Soil Testing

**Total Project Cost** 

(\$0.81 per sf)\*

Peas

**COSTS + MATERIALS** 

| \$900.00                      | Site Cleanup Trash/Debris                                    | \$900.00                      |
|-------------------------------|--------------------------------------------------------------|-------------------------------|
| \$56.00<br>\$14.84<br>\$20.85 | Basil (20)<br>Parsley (3 Packs)<br>Oregano (3 Packs)         | \$49.83<br>\$17.85<br>\$11.90 |
| \$4,300.00<br>\$400.00        | Topsoil (2 ea for 0.75 cu ft)<br>Raised Beds (4'x8'x10') (4) | \$4,300.00<br>\$400.00        |
| \$15.00                       | Soil Testing                                                 | \$15.00                       |
| \$5,292.20                    | Total Project Cost<br>(\$0.88 per sf)*                       | \$5,694.58                    |