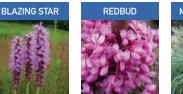

#### PLANTINGS

BLUEBEL

**BLAZING STAR** 

NATURE TRAIL

Redbud

QTY: 3

QTY: 10

QTY: 10

Blazing Star (20)

| \$900.00                         | Site Cleanup Trash/Debris                                    |   |
|----------------------------------|--------------------------------------------------------------|---|
| \$180.00<br>\$240.00<br>\$119.80 | Dogwood<br>Feather Reed Grass(10)<br>Virginia Bluebells (20) |   |
| \$2,586.15                       | Wood Chips                                                   | 9 |
| \$15.00                          | Soil Testing                                                 |   |