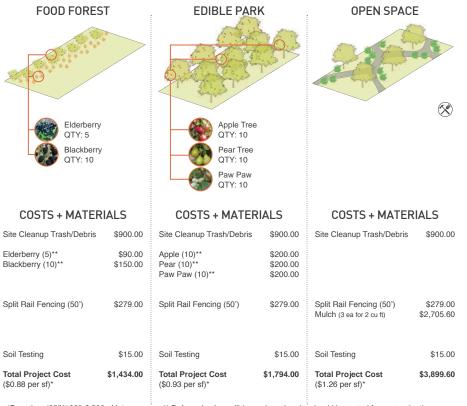

## VISION

#### Lots that grow a managed selection of plants but has the appearance of looking natural.

#### PLANTINGS

NATURAL LAND

**RYE GRASS** 

\*Based on (65'X100') 6,500 sf lot X Low Maintenance

\*\* Before planting edible produce the site should be tested for contamination please refer to Clean + Clear if contaminated

#### **COSTS + MATERIALS**

| Site Cleanup Trash/Debris                                                 | \$900.00                                   | Site Cleanup Trash/Debris                                             |
|---------------------------------------------------------------------------|--------------------------------------------|-----------------------------------------------------------------------|
| Honey Locust (3)<br>Switch Grass (10)<br>Sunflower (10)<br>Sun/Shade Seed | \$237.00<br>\$240.00<br>\$25.00<br>\$50.00 | Musclewood (5)<br>Shadblow (10)<br>Meadowsweet (10)<br>Sun/Shade Seed |
| Split Rail Fencing (50')                                                  | \$279.00                                   | Split Rail Fencing (50')<br>Mulch (3 ea for 2 cu ft)                  |
| Soil Testing                                                              | \$15.00                                    | Soil Testing                                                          |
| Total Project Cost<br>(\$0.27 per sf)*                                    | \$1,746.00                                 | Total Project Cost<br>(\$.88 per sf)*                                 |

\*Based on (65'X100') 6,500 sf lot

X Low Maintenance

10 Short-Term