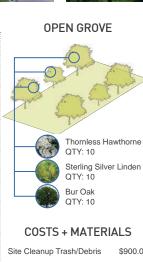

#### PLANTINGS

PHYTOREMEDIATION\*\*

Sunflower

Honey Locust

Switch Grass QTY: 10

\$900.00

\$237.00 \$240.00

\$25.00

CARBON BUFFER

Kentucky Coffee Tree

Bloodgood London

QTY: 10

QTY: 10

\$900.00 Thornless Hawthorne (10) \$650.00 Sterling Silver Linden (10) \$500.00 Bur Oak (10) \$500.00 Japanese Zelkova (10) \$350.00

\$15.00 Soil Testing \$15.00 Soil Testing \$15.00 Soil Testing **Total Project Cost** \$2,965.00 Total Project Cost \$2,450.00 **Total Project Cost** \$3,065.00 (\$0.38 per sf)\* (\$0.46 per sf)\* (\$0.47 per sf)\*