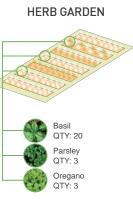

## **COMMUNITY GARDEN**

VISION Lots that have raised beds for produce or flowers.

#### PLANTINGS

**GROW + PLAY** 

Tomato

QTY: 10

Pepper

QTY: 10

Lettuce

QTY: 3

**Total Project Cost** 

(\$0.81 per sf)\*

Peas

**COSTS + MATERIALS** 

| \$900.00                      | Site Cleanup Trash/Debris                                    | \$900.00                      |
|-------------------------------|--------------------------------------------------------------|-------------------------------|
| \$56.00<br>\$14.84<br>\$20.85 | Basil (20)<br>Parsley (3 Packs)<br>Oregano (3 Packs)         | \$49.83<br>\$17.85<br>\$11.90 |
| \$4,300.00<br>\$400.00        | Topsoil (2 ea for 0.75 cu ft)<br>Raised Beds (4'x8'x10') (4) | \$4,300.00<br>\$400.00        |
| \$15.00                       | Soil Testing                                                 | \$15.00                       |
| \$5,292.20                    | Total Project Cost<br>(\$0.88 per sf)*                       | \$5,694.58                    |