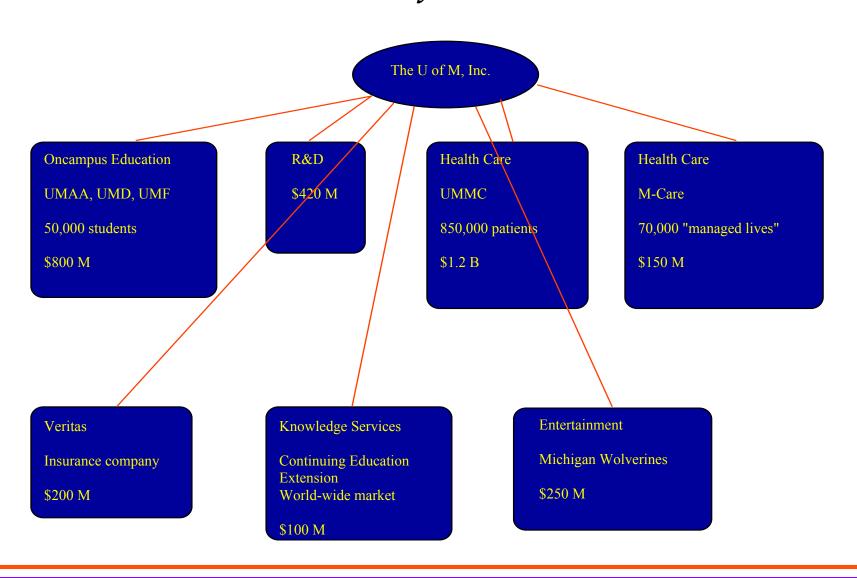

ral      | 15%            | 11%           | 14%       |
| Gifts, Endow | 13%            | 5%            | 7%        |
| Other E&G    | 5%             | 6%            | 3%        |
| Medical      | 10%            | 11%           | 40%       |
| Other Aux    | 13%            | 12%           | 6%        |

## Education & General Revenue (FY94)

|              | <u>Private</u> | <u>Public</u> | <u>UM</u> |
|--------------|----------------|---------------|-----------|
| Tuition      | 54%            | 24%           | 36%       |
| State        | 3%             | 48%           | 17%       |
| Federal      | 19%            | 14%           | 26%       |
| Gifts, Endow | 17%            | 6%            | 15%       |
| Other        | 7%             | 8%            | 6%        |

## The U of M, Inc.