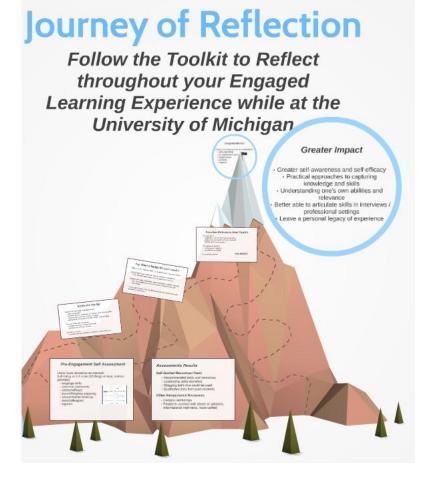

### Welcome!

This toolkit is here to help you at any point — while you're getting ready for, in the midst of, and as you're debriefing from many different learning experiences

A great place to start is by assessing your current knowledge to help point you toward people, activities, and modules that can meet your personalized needs. Or you can select the kind of experience you're having or about to have and jump right in to all of the available resources.