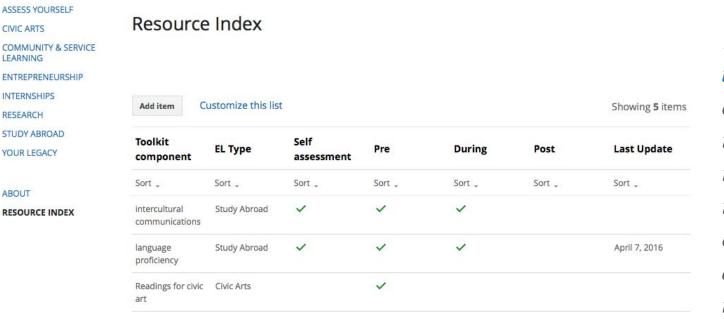

# iTeam

Integrative Toolkit for Engagement at Michigan

The resource *index* aims to collect all of the toolkit resources in one place, including all engagement domains and timeframes.