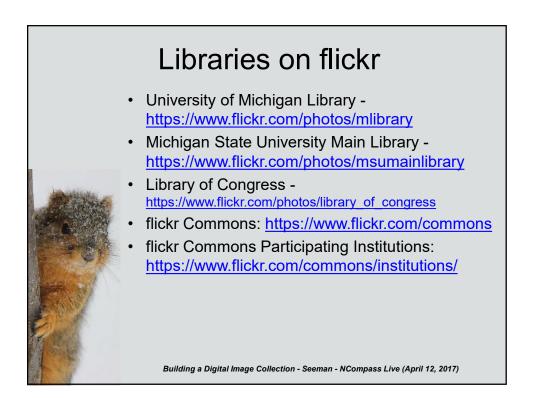

Libraries on flickr

*My brother and I in Matawan, NJ (c. 1968)* 

Building a Digital Image Collection - Seeman - NCompass Live (April 12, 2017)

- flickr.com
- Still a subsidiary of Yahoo!
- HOWEVER, it apparently is being shopped for a new owner (since 2016).
- flickr was an independent company founded in 2004 that was purchased by Yahoo! In 2005.
- Historically designed for photographers
- · Community of photographers!