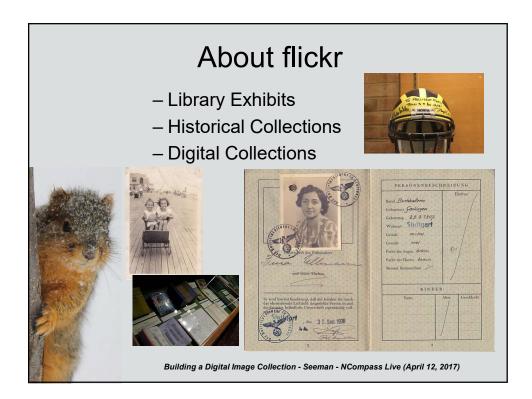

Libraries on flickr

*My brother and I in Matawan, NJ (c. 1968)* 

Building a Digital Image Collection - Seeman - NCompass Live (April 12, 2017)

- flickr.com
- Still a subsidiary of Yahoo!
- HOWEVER, it apparently is being shopped for a new owner (since 2016).
- flickr was an independent company founded in 2004 that was purchased by Yahoo! In 2005.
- Historically designed for photographers
- · Community of photographers!