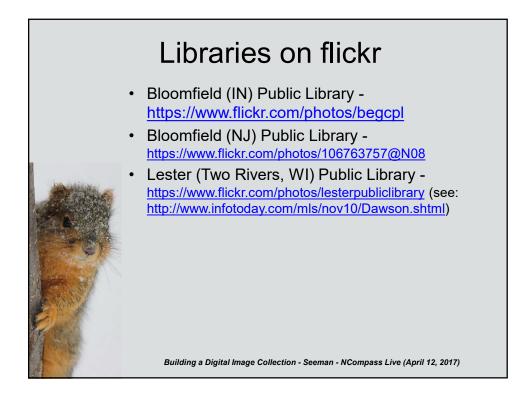

Libraries on flickr

*My brother and I in Matawan, NJ (c. 1968)* 

Building a Digital Image Collection - Seeman - NCompass Live (April 12, 2017)

- flickr.com
- Still a subsidiary of Yahoo!
- HOWEVER, it apparently is being shopped for a new owner (since 2016).
- flickr was an independent company founded in 2004 that was purchased by Yahoo! In 2005.
- Historically designed for photographers
- · Community of photographers!