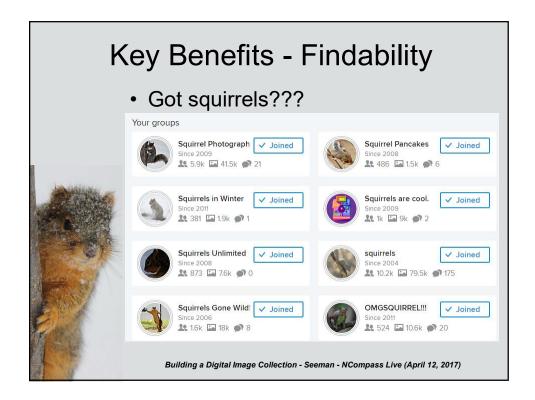

## Key Benefits - Findability

- Tags can have external or internal meanings (they all live together).
- Sometimes, the tags will not retrieve the image (HINT – you can make the image PRIVATE and then PUBLIC again to re-index – it takes 24 hours).
- Images with no tags or only internal use tags will be virtually hidden.