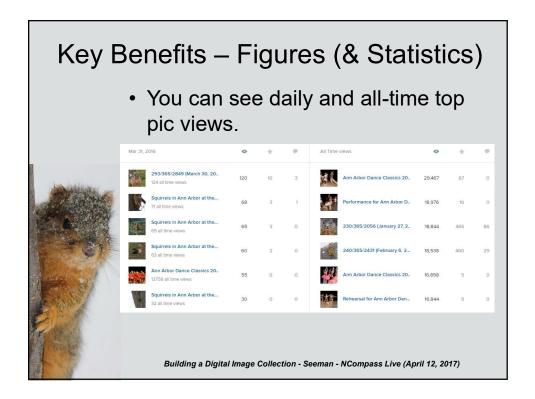

## Key Benefits - Findability

- Tags can have external or internal meanings (they all live together).
- Sometimes, the tags will not retrieve the image (HINT – you can make the image PRIVATE and then PUBLIC again to re-index – it takes 24 hours).
- Images with no tags or only internal use tags will be virtually hidden.