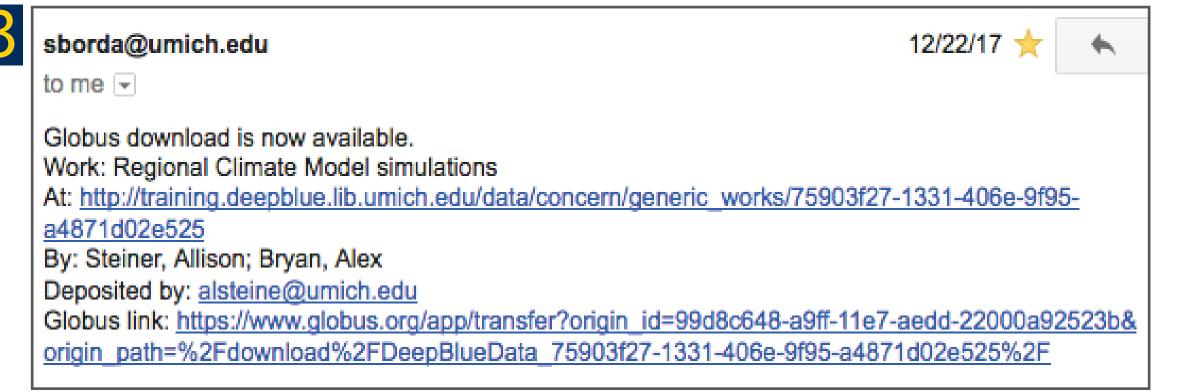

## Globus File Download Process

Globus Code on Github: https://github.com/mlibrary/umrdr/tree/master/app/jobs

4a Activity DeepBlueData to sborda lib macbook transfer started 5 minutes ago Files 11 Task ID f85e1da8-fb08-11e7-831b-0a208f818180 Directories 0 Owner susan borda (sborda@umich.edu) Bytes Transferred 12.47 GB Source DeepBlueData Effective Speed 37.79 MB/s owner: skorner@umich.edu Pending 8 Destination sborda lib macbook Succeeded 3 owner: sborda@umich.edu Cancelled 0 Condition ACTIVE Expired 0 Requested 2018-01-16 05:02 pm Failed 0 Deadline 2018-01-17 05:02 pm Retrying 0 Transfer Settings • verify file integrity after transfer Skipped 0 transfer is not encrypted view debug data overwriting all files on destination