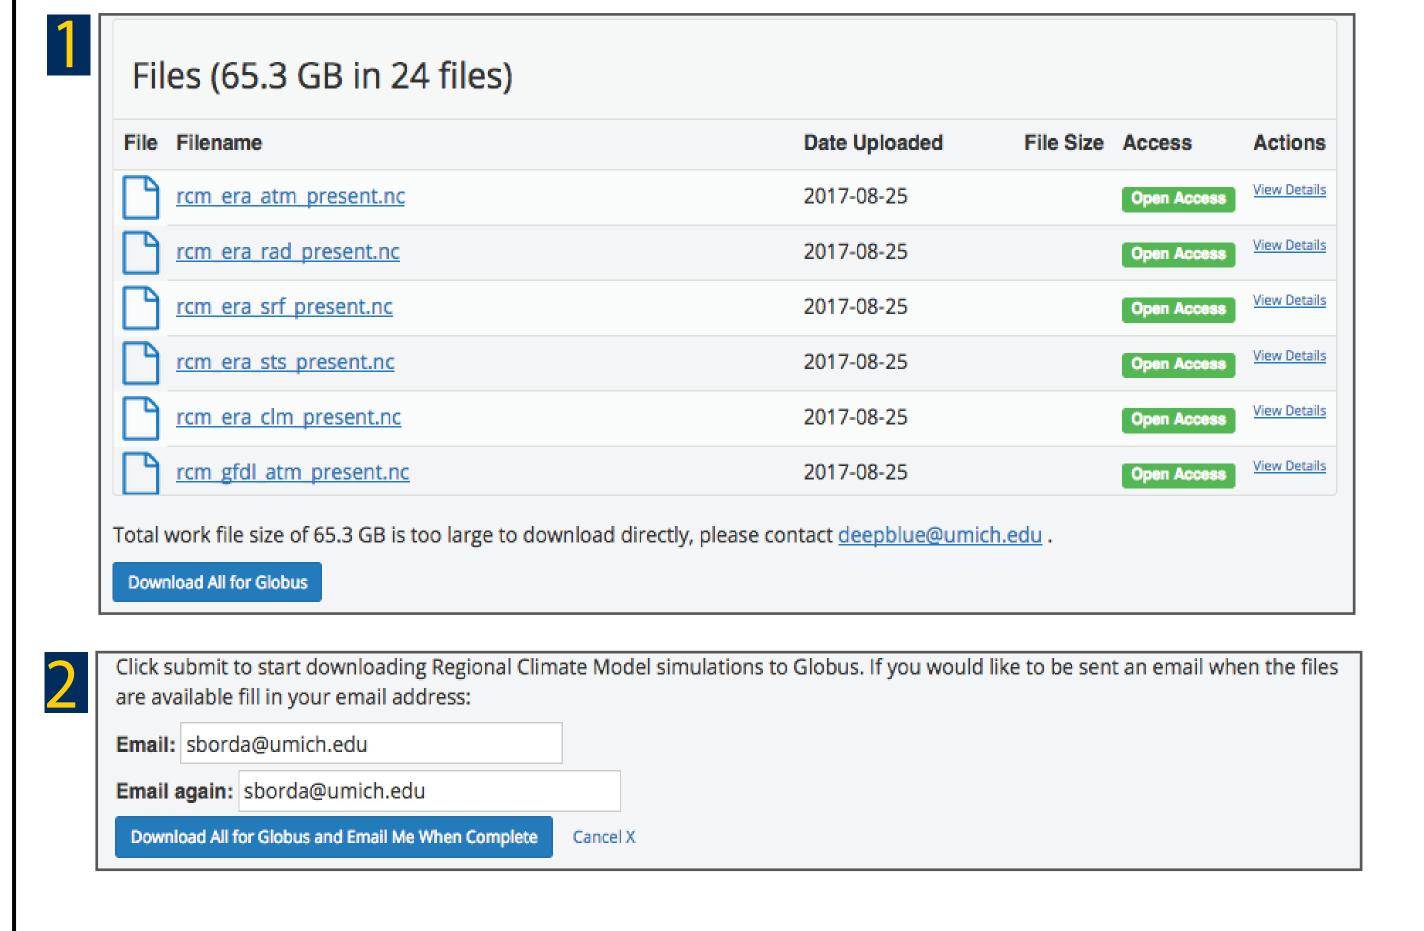

## Globus File Download Process

Globus Code on Github: https://github.com/mlibrary/umrdr/tree/master/app/jobs

4a Activity DeepBlueData to sborda lib macbook transfer started 5 minutes ago Files 11 Task ID f85e1da8-fb08-11e7-831b-0a208f818180 Directories 0 Owner susan borda (sborda@umich.edu) Bytes Transferred 12.47 GB Source DeepBlueData Effective Speed 37.79 MB/s owner: skorner@umich.edu Pending 8 Destination sborda lib macbook Succeeded 3 owner: sborda@umich.edu Cancelled 0 Condition ACTIVE Expired 0 Requested 2018-01-16 05:02 pm Failed 0 Deadline 2018-01-17 05:02 pm Retrying 0 Transfer Settings • verify file integrity after transfer Skipped 0 transfer is not encrypted view debug data overwriting all files on destination