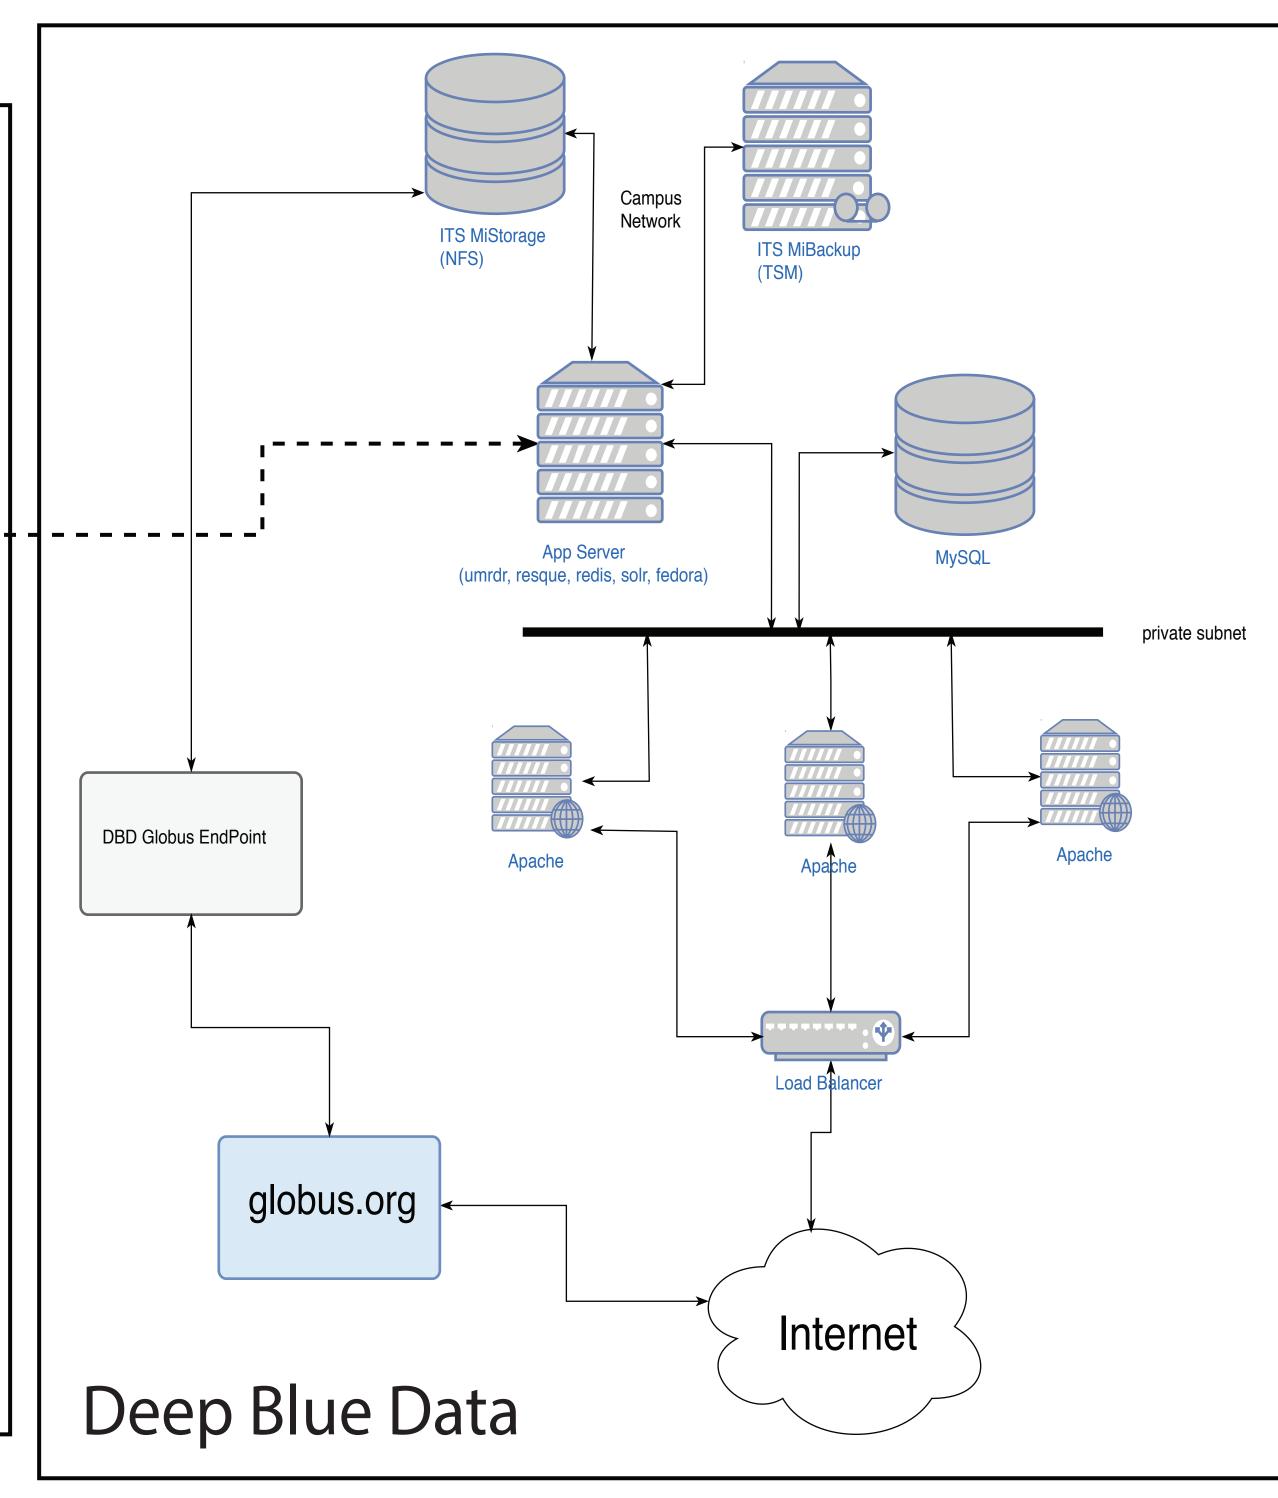

## Globus File Download Process

Globus Code on Github: https://github.com/mlibrary/umrdr/tree/master/app/jobs

4a Activity DeepBlueData to sborda lib macbook transfer started 5 minutes ago Files 11 Task ID f85e1da8-fb08-11e7-831b-0a208f818180 Directories 0 Owner susan borda (sborda@umich.edu) Bytes Transferred 12.47 GB Source DeepBlueData Effective Speed 37.79 MB/s owner: skorner@umich.edu Pending 8 Destination sborda lib macbook Succeeded 3 owner: sborda@umich.edu Cancelled 0 Condition ACTIVE Expired 0 Requested 2018-01-16 05:02 pm Failed 0 Deadline 2018-01-17 05:02 pm Retrying 0 Transfer Settings • verify file integrity after transfer Skipped 0 transfer is not encrypted view debug data overwriting all files on destination