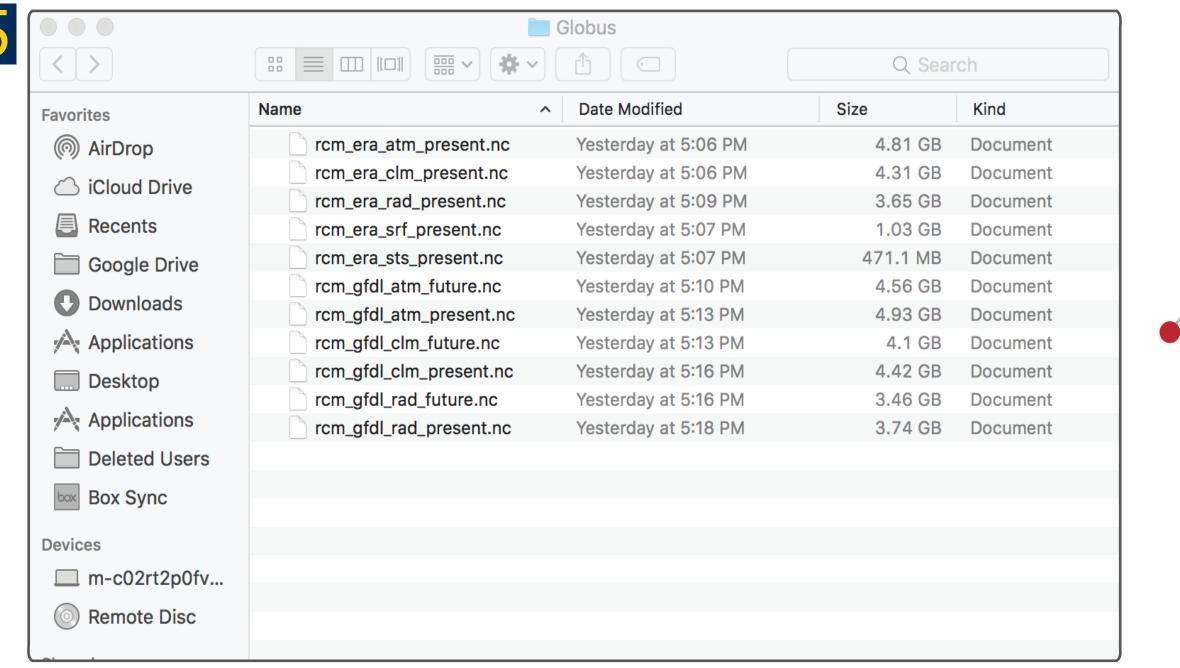

## Globus File Download Process

Globus Code on Github: https://github.com/mlibrary/umrdr/tree/master/app/jobs

4a Activity DeepBlueData to sborda lib macbook transfer started 5 minutes ago Files 11 Task ID f85e1da8-fb08-11e7-831b-0a208f818180 Directories 0 Owner susan borda (sborda@umich.edu) Bytes Transferred 12.47 GB Source DeepBlueData Effective Speed 37.79 MB/s owner: skorner@umich.edu Pending 8 Destination sborda lib macbook Succeeded 3 owner: sborda@umich.edu Cancelled 0 Condition ACTIVE Expired 0 Requested 2018-01-16 05:02 pm Failed 0 Deadline 2018-01-17 05:02 pm Retrying 0 Transfer Settings • verify file integrity after transfer Skipped 0 transfer is not encrypted view debug data overwriting all files on destination