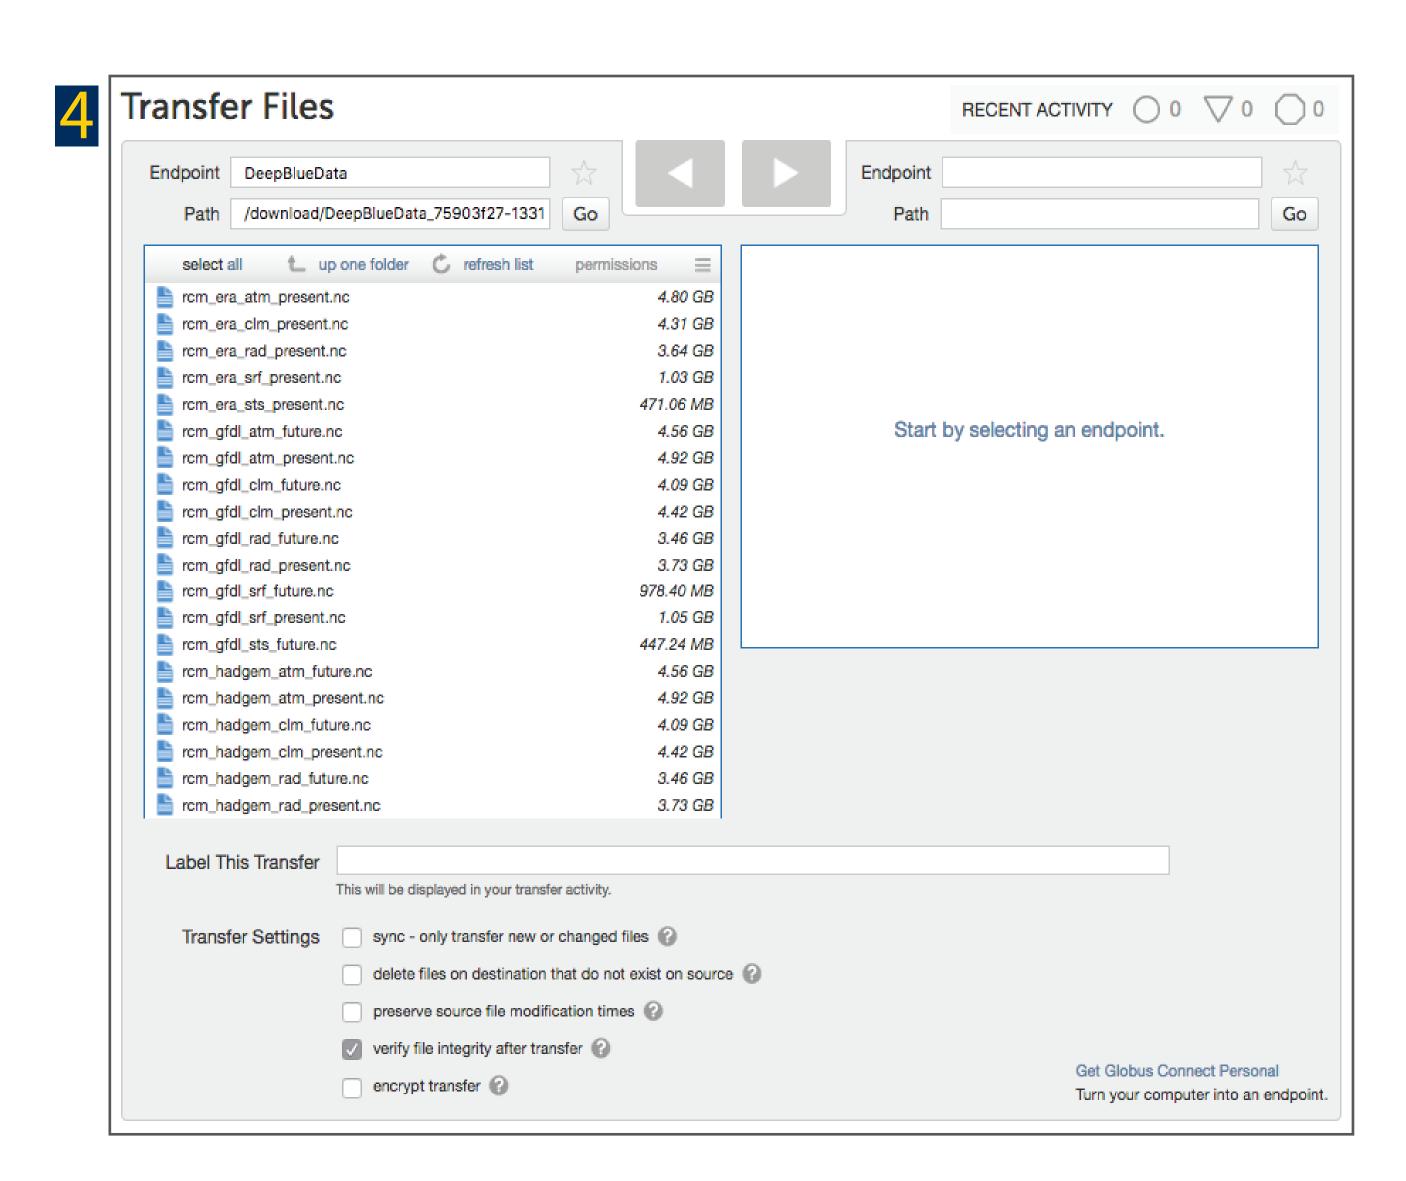

## Globus File Download Process

Globus Code on Github: https://github.com/mlibrary/umrdr/tree/master/app/jobs

4a Activity DeepBlueData to sborda lib macbook transfer started 5 minutes ago Files 11 Task ID f85e1da8-fb08-11e7-831b-0a208f818180 Directories 0 Owner susan borda (sborda@umich.edu) Bytes Transferred 12.47 GB Source DeepBlueData Effective Speed 37.79 MB/s owner: skorner@umich.edu Pending 8 Destination sborda lib macbook Succeeded 3 owner: sborda@umich.edu Cancelled 0 Condition ACTIVE Expired 0 Requested 2018-01-16 05:02 pm Failed 0 Deadline 2018-01-17 05:02 pm Retrying 0 Transfer Settings • verify file integrity after transfer Skipped 0 transfer is not encrypted view debug data overwriting all files on destination