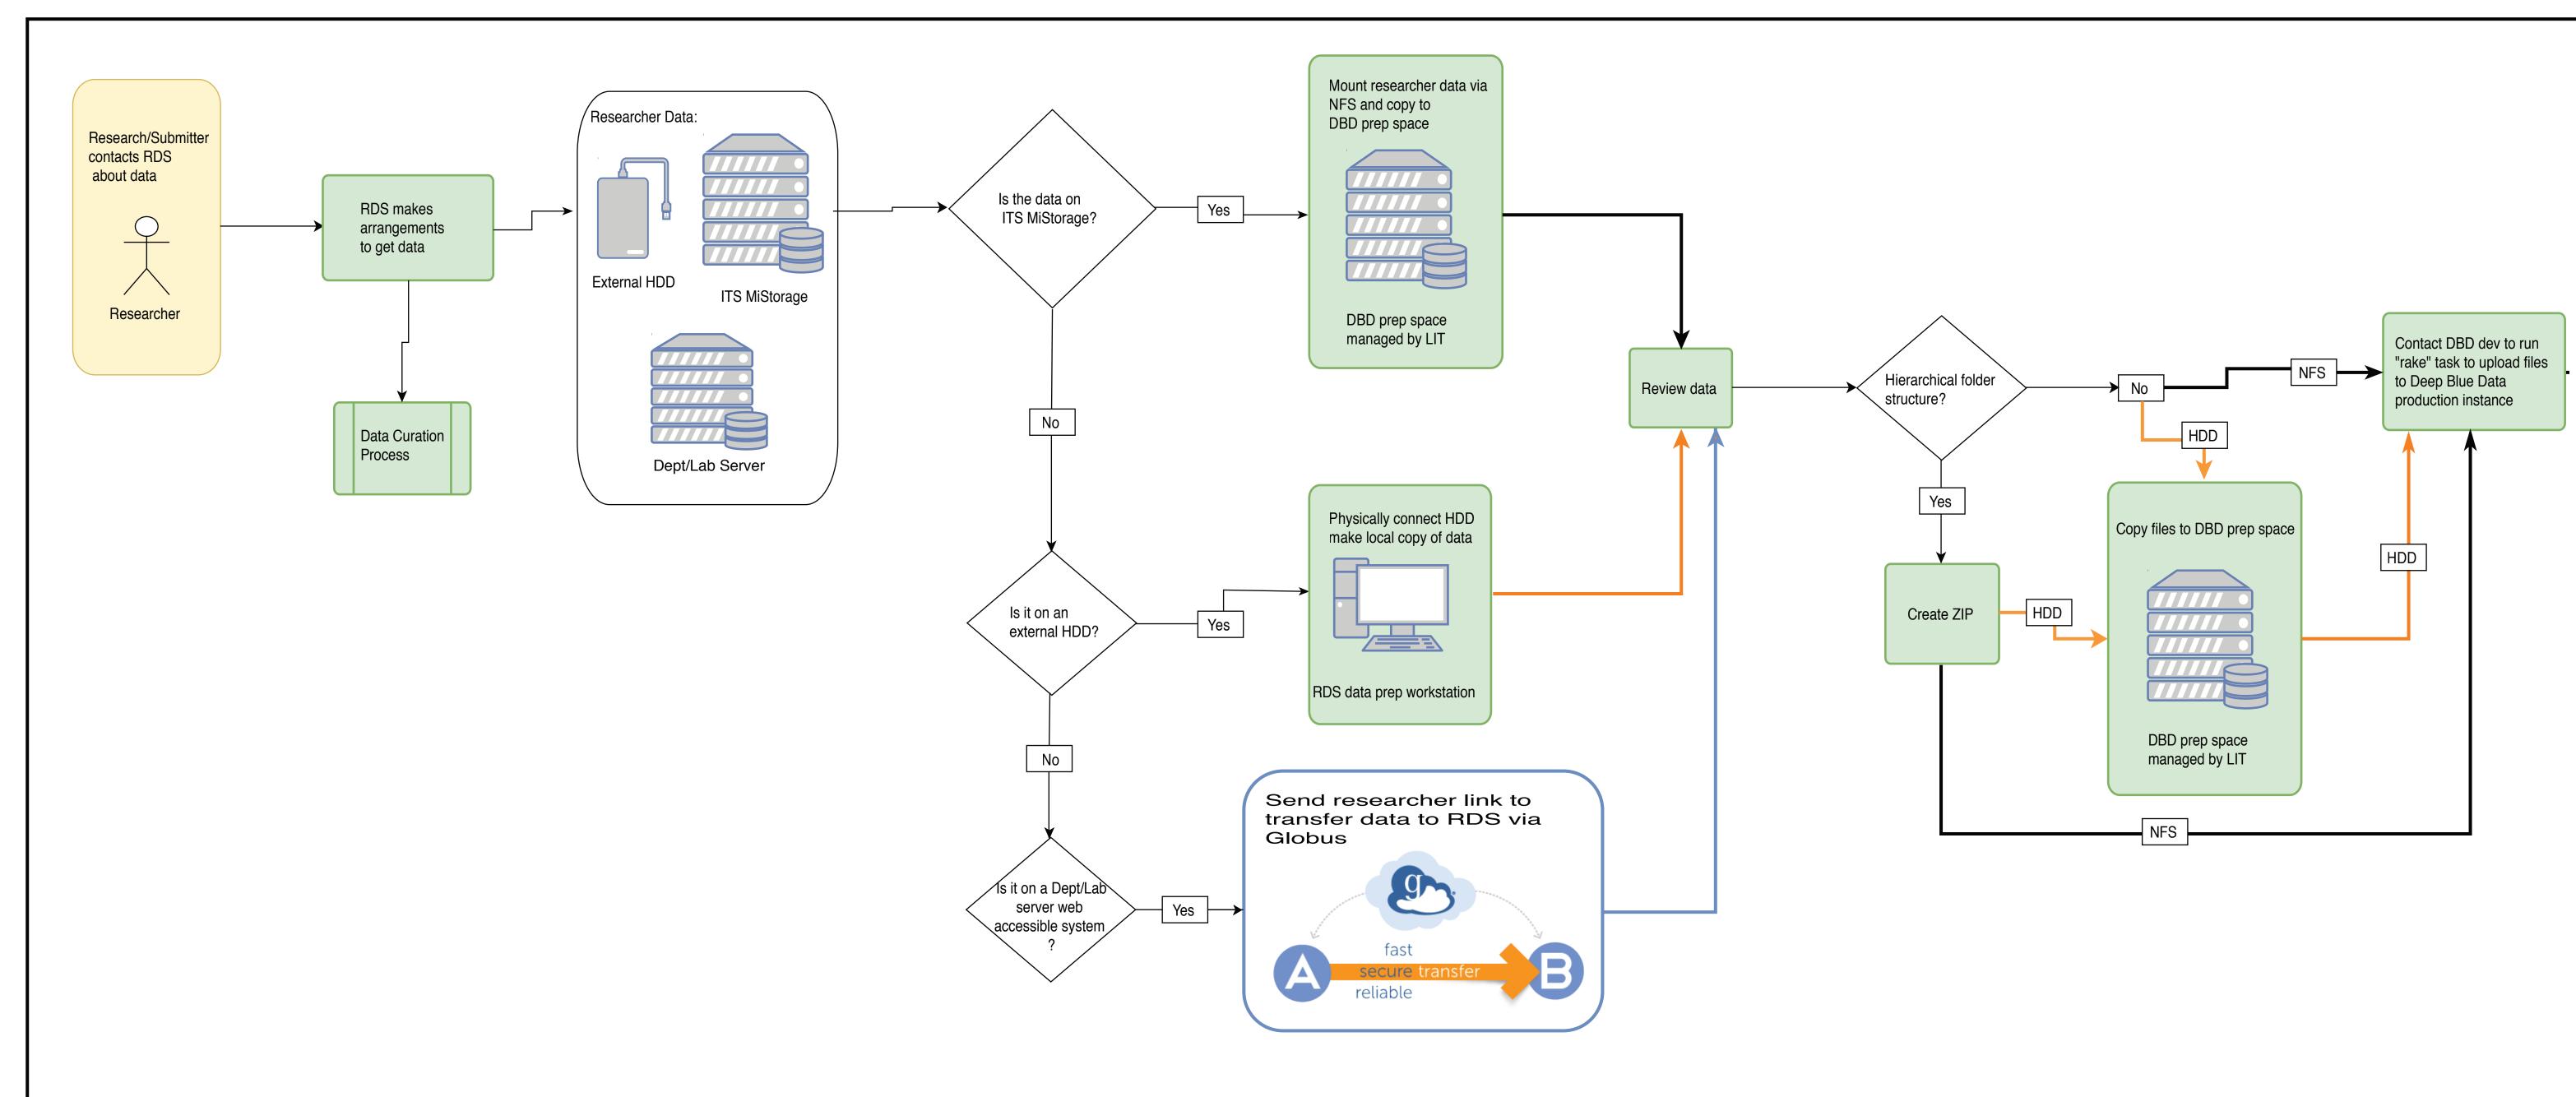

2018-02-20

## Data Sharing Workflow for Large Datasets (>1TB) with Globus

Borda, Susan

https://hdl.handle.net/2027.42/142389

http://creativecommons.org/publicdomain/zero/1.0/

Downloaded from Deep Blue, University of Michigan's institutional repository

## Data Sharing Workflow for Large Datasets (>1TB) with Globus

Research Data Services

Susan Borda - Data Workflows Specialist University of Michigan - sborda@umich.edu

## Workflow for Large Datasets





## Globus File Download Process









Globus Code on Github: https://github.com/mlibrary/umrdr/tree/master/app/jobs



4a Activity DeepBlueData to sborda lib macbook transfer started 5 minutes ago Files 11 Task ID f85e1da8-fb08-11e7-831b-0a208f818180 Directories 0 Owner susan borda (sborda@umich.edu) Bytes Transferred 12.47 GB Source DeepBlueData Effective Speed 37.79 MB/s owner: skorner@umich.edu Pending 8 Destination sborda lib macbook Succeeded 3 owner: sborda@umich.edu Cancelled 0 Condition ACTIVE Expired 0 Requested 2018-01-16 05:02 pm Failed 0 Deadline 2018-01-17 05:02 pm Retrying 0 Transfer Settings • verify file integrity after transfer Skipped 0 transfer is not encrypted view debug data overwriting all files on destination





Hyrax