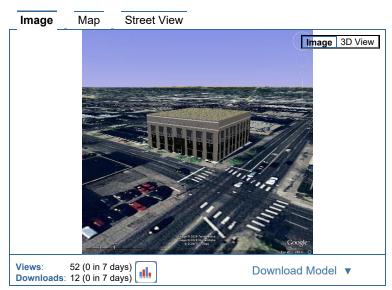

# Ann Arbor News, partial building file, Ann Arbor, **Michigan**

uploaded by: Archimedes on March 10,

Rate this model

No ratings

View in Google Earth View on a 3D map

Adjustment of existing file to fit the building footprint on newer aerials. Original modeler: Sandra Lach Arlinghaus.