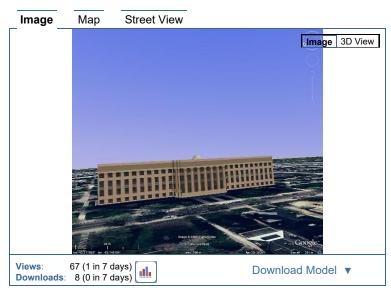

**Michigan** 

Search Advanced Search

Adjusted Models, Ann Arbor> University of Michigan, Adjusted Angell Hall, The University of Michigan, Ann Arbor, Michigan Angell Hall, The University of Michigan, Ann Arbor,

uploaded by: Archimedes on March 12,

Rate this model No ratings

Adjustment of existing file to fit the building footprint on newer aerials. Original modeler: Sandra Lach Arlinghaus.