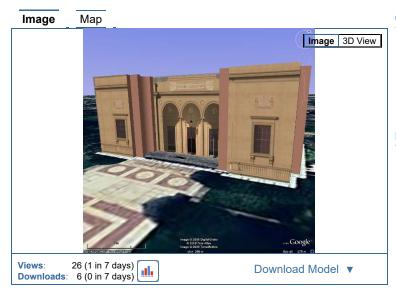

# Clements Library, University of Michigan, Ann Arbor

uploaded by: Archimedes on March 10, 2009

Rate this model

No ratings

Adjustment of existing file to fit the building footprint on newer aerials. Original modeler: Sandra Lach Arlinghaus.