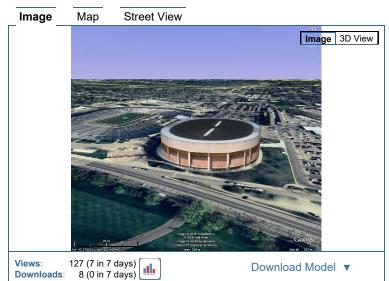

## Crisler Arena, The University of Michigan, Ann Arbor, Michigan

uploaded by: <u>Archimedes</u> on March 11,

Rate this model
No ratings

Adjustment of existing file to fit the building footprint on newer aerials. Original modeler: Sandra Lach Arlinghaus.