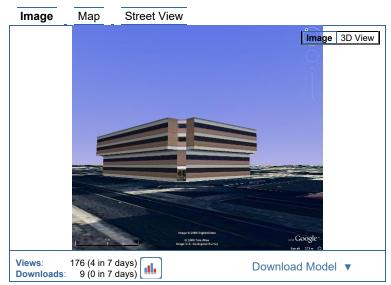

# Modern Language Building, The University of MIchigan, Ann Arbor, Michigan

uploaded by: Archimedes on March

Rate this model

No ratings

Adjustment of existing file to fit the building footprint on newer aerials. Original modeler: Sandra Lach Arlinghaus.