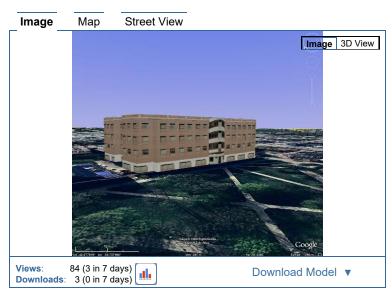

University of Michigan, Adjusted> Randall Lab, The University of Michigan, Ann Arbor, Michigan

Randall Lab, The University of Michigan, Ann Arbor, **Michigan** 

uploaded by: Archimedes on March 11,

Rate this model

No ratings

Contact

Adjustment of existing file to fit the building footprint on newer aerials. Original modeler: Sandra Lach Arlinghaus.

http://sketchup.google.com/3dwarehouse/details?mid=41aed601ea180942f1f1ccf2...