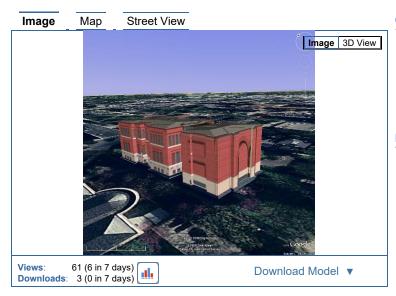

# Tappan Hall, The University of Michigan, Ann Arbor.

uploaded by: Archimedes on March 10, 2009

Rate this model

Link

No ratings

Contact

View in Google Earth View on a 3D map

Adjustment of existing file to fit the building footprint on newer aerials. Original modeler: Sandra Lach Arlinghaus.