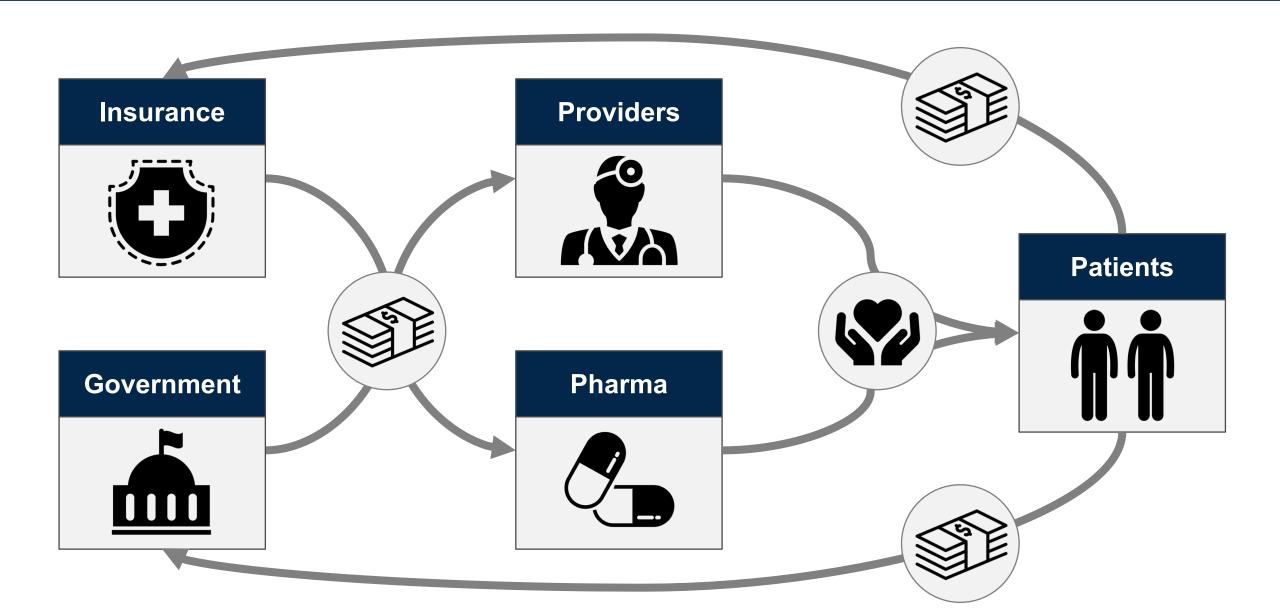

## **Reimagining Healthcare**





John Ayanian MD, MPP

Director of the Institute for Healthcare Policy and Innovation, Professor of Internal Medicine and Public Policy



Marianne Udow-Phillips MHSA

Executive Director of the Center for Healthcare Research & Transformation, Former Director of Michigan Department of Human Services



Betty Chu MD, MBA

President of the Michigan State Medical Society, Chief Medical Officer for Henry Ford West Bloomfield Hospital

## Overview of Key Stakeholders in US Healthcare System



## Overview of common healthcare systems around the world

More government control

Less government control

### **Beveridge Model**

"Socialized medicine"
where the government is
the sole payer and
providers are part of the
public sector





# National Health Insurance Model

"Single Payer" where government provides insurance coverage, but providers are part of the private sector





### **Bismarck Model**

"Social health insurance"
where payers are private
and all citizens are
required to be covered;
Providers are a mix of
public and private









#### **Out-of-Pocket Model**

Patients pay for all of their health care needs in full or do not receive care

Developed countries do not utilize this model

Uninsured in the US



## **Reimagining Healthcare**





John Ayanian MD, MPP