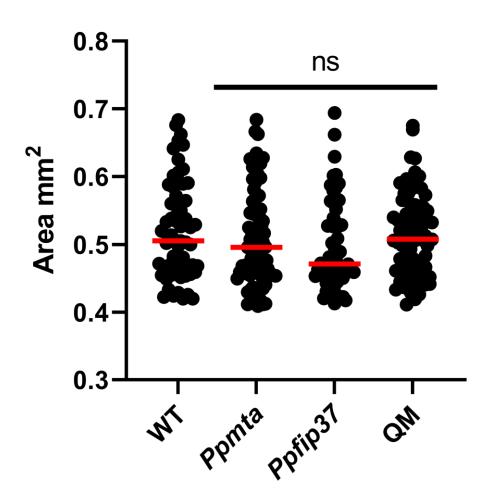

## **7d Protonema size**

## Figure S2. Early protonema growth is not affected in the MTC mutant lines

Protoplasts of the *Ppmta*, *Ppfip37*, quadruple mutant (*QM*: *Ppmta*, *Ppfip37*, *Ppmtb1* and *Ppmtb2*), and wild type lines were grown in PpNH4 medium for 7 d. The protonema of all the lines was imaged, and growth analysis (in mm²) was measured using Image J and the MorphologyMacroPublicV2.6 command (Bibeau and Vidali, 2014). Individual plants are represented by black dots, median is shown as a red horizontal line. This experiment was repeated independently three times, with 10-15 plants per each of three technical replicates. ns: non-significant.