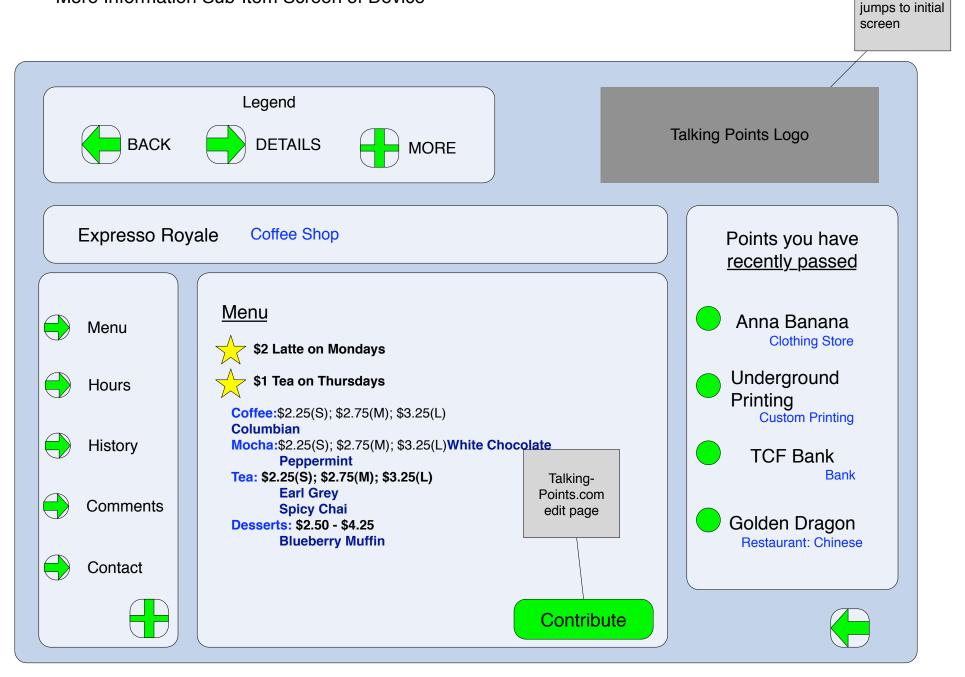

jumps to initial

screen

Indicates "selection" action; see results More Information Screen of Device on "more information sub-item" screen jumps to initial screen Legend **Talking Points Logo** DETAILS BACK MORE **Expresso Royale Coffee Shop** Points you have recently passed Anna Banana Menu **Clothing Store** Underground Hours Printing Custom Printing **TCF Bank** History Talking-Bank Points.com edit page Golden Dragon Comments Restaurant: Chinese Add New Item

More Information Sub-Item Screen of Device