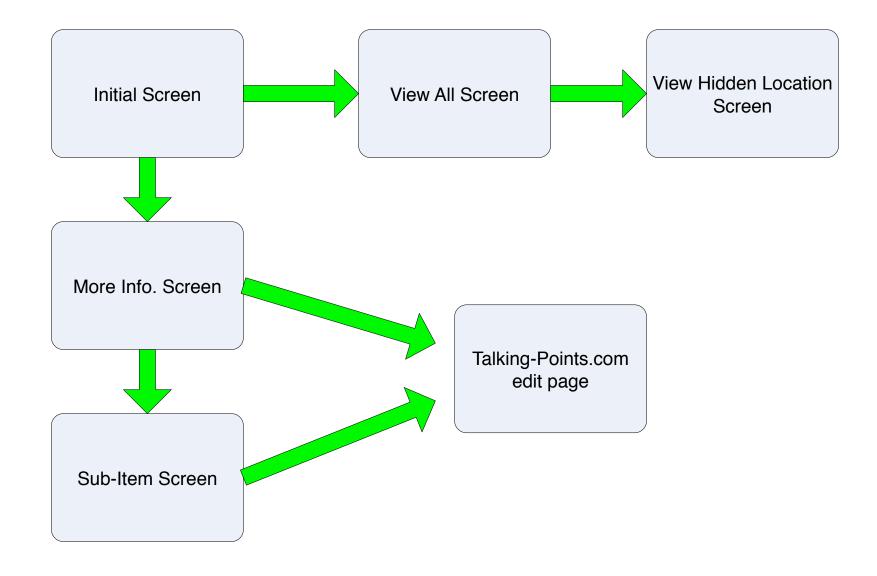

## View All Screen of Device

View Hidden Locations Screen of Device

| BA                                                                                   | ск            | Legend<br>DETAILS MORE | Talking Points Logo |
|--------------------------------------------------------------------------------------|---------------|------------------------|---------------------|
|                                                                                      |               | Hidden Points          | of Interest         |
| Clicking on<br>eye icon will<br>allow viewing<br>location info.;<br>location will be | Golden Dragon | Restaurant: Chinese    |                     |
| found in list<br>under "View<br>All" screen                                          |               | New York Pizza         | Restaurant: Italian |
|                                                                                      |               | Underground Printing   | Custom Printing     |
|                                                                                      |               | Chase Bank             | Bank                |
|                                                                                      |               |                        |                     |