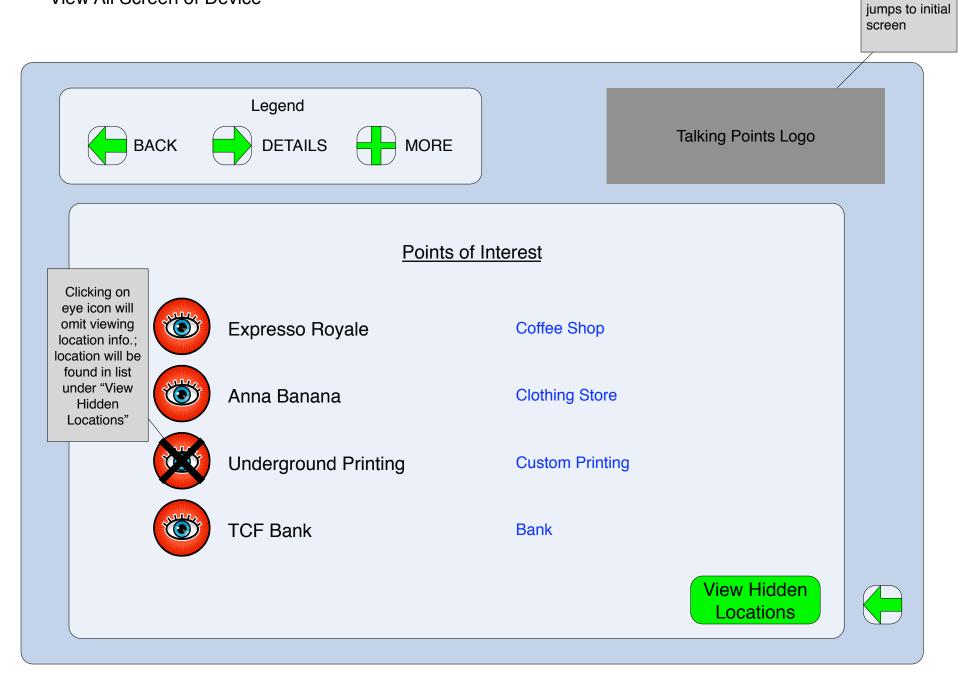

Indicates "selection" action; see results on "more information" screen

| ВАСК                        | Legend<br>DETAILS MORE | Talking Points Logo |  |  |
|-----------------------------|------------------------|---------------------|--|--|
| Detected Points of Interest |                        |                     |  |  |
|                             | Expresso Royale        | Coffee Shop         |  |  |
|                             | Anna Banana            | Clothing Store      |  |  |
|                             | Underground Printing   | Custom Printing     |  |  |
|                             | TCF Bank               | Bank                |  |  |
|                             |                        | View All            |  |  |