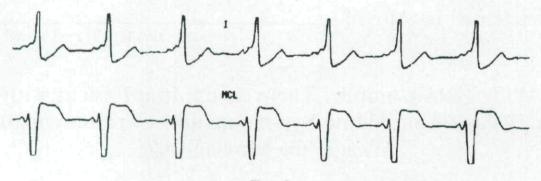

## **Case Presentation**

A 32-year old woman with severe mitral regurgitation, congestive heart failure, and Wolff-Parkinson-White syndrome developed frequent, nonsustained episodes of a wide QRS complex tachycardia several days postpartum. Figure 1 shows an ECG with telemetry lead I and modified chest lead (MCL) recorded while the patient complained of palpitations. The same pattern of initiation and termination of the wide QRS complex tachycardia was seen repeatedly. An example of ventricular preexcitation during sinus rhythm is shown in an ECG with identical leads in Figure 2. What is the mechanism of the wide QRS complex tachycardia?

tion may be preceded by a longer cycle length and subsequent loss of bundle branch block, as is seen in this case.

The remaining differential diagnosis of the supraventricular tachycardia mechanism includes antidromic or orthodromic reentrant tachycardia, AV nodal reentrant tachycardia, and atrial tachycardia. Antidromic reentrant tachycardia is unlikely given the morphology difference seen in lead I between the QRS complexes in the tachycardia (Fig. 1) and preexcited sinus rhythm (Fig. 2). Further evidence against antidromic reentrant tachycardia lies in the observation that the RP interval is shorter than the PR interval during the tachycardia. Atrial tachycardia is less likely than orthodromic reentrant tachycardia or AV nodal reentrant tachycardia because the AV relationship appears to be critically linked to the termination of the tachycardia. Between orthodromic reentrant tachycardia and atypical AV nodal reentrant tachycardia as the underlying supraventricular tachycardia mechanism, the observed intermittent preexcitation during sinus rhythm and the RP-PR relationship during tachycardia weigh heavily in favor of orthodromic reentrant tachycardia.