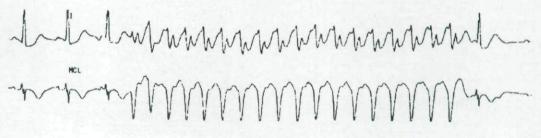

## **Case Presentation**

A 32-year old woman with severe mitral regurgitation, congestive heart failure, and Wolff-Parkinson-White syndrome developed frequent, nonsustained episodes of a wide QRS complex tachycardia several days postpartum. Figure 1 shows an ECG with telemetry lead I and modified chest lead (MCL) recorded while the patient complained of palpitations. The same pattern of initiation and termination of the wide QRS complex tachycardia was seen repeatedly. An example of ventricular preexcitation during sinus rhythm is shown in an ECG with identical leads in Figure 2. What is the mechanism of the wide QRS complex tachycardia?

## Commentary

The ECG in Figure 1 shows a wide QRS complex tachycardia at a cycle length of 240 msec with an apparent 1:1 AV relationship. The differential diagnosis of a wide QRS complex tachycardia with a 1:1 AV relationship includes ventricular tachycardia, antidromic reentrant tachycardia, and paroxysmal supraventricular tachycardia with aberrant conduction.

Inspection of the first three QRS complexes in Figure

1 shows sinus rhythm at a cycle length of 640 msec followed by a slightly premature atrial depolarization with a different P wave morphology and shorter PR interval. The first three QRS complexes are not preexcited. It is not possible to discern whether the wide QRS complex depolarization at the onset of the tachycardia is preceded by a premature atrial depolarization. Therefore, inspection of the initiation of the tachycardia is not useful in differentiating ventricular tachycardia from antidromic reentrant tachycardia or supraventricular tachycardia with aberrant AV conduction.