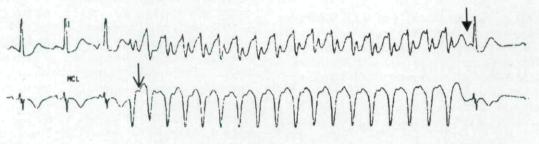

The open arrow following the first wide QRS complex in Figure 3 shows an atrial depolarization that is seen with a fixed AV relationship during the tachycardia. At the termination of the tachycardia, the closed arrow shows an atrial depolarization with a longer ventriculoatrial interval that is followed by a narrow QRS complex. Termination of ventricular tachycardia should be independent of events arising in the atrium or AV node. Therefore, ventricular tachycardia is exceedingly unlikely to terminate simultaneous with a change in the AV relationship unless the tachycardia cycle length changes as well. Termination of supraventricular tachycardia, however, frequently occurs with a simultaneous change in the AV relationship. Additionally, there is no reason for termination of ventricular tachycardia to be linked with a narrow QRS complex unless a supraventricular depolarization captures the ventricle prematurely, which is not seen in this case. Conversely, termination of a supraventricular tachycardia with aberrant AV conduc-

Figure 1.

J Cardiovasc Electrophysiol, Vol. 11, pp. 1179-1180, October 2000

Address for correspondence: Gregory F. Michaud, M.D., 2 Dudley Street, Suite 360, Providence, RI 02905. Fax: 401-444-3328; E-mail: gmichaud@lifespan.org