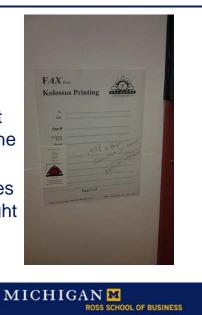

- We traditionally had a fax machine (or two) at Kresge Library for students to use.
- When it no longer worked, it was not be replaced but the need existed.
- We ended up doing the faxes

   but we "blinked" and bought
   a new machine that base
   been very popular.