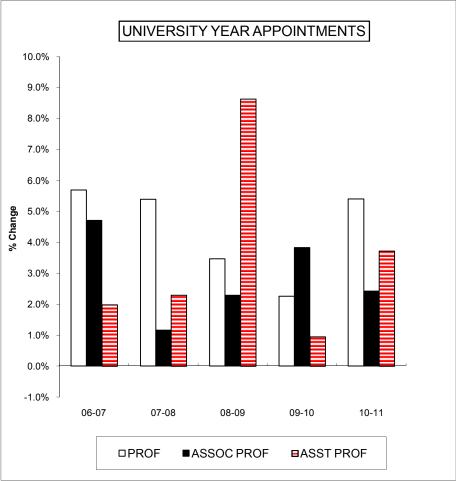

# PERCENT CHANGE IN MEAN SALARIES BY RANK 2006-2007 THROUGH 2010-2011 ANN ARBOR CAMPUS