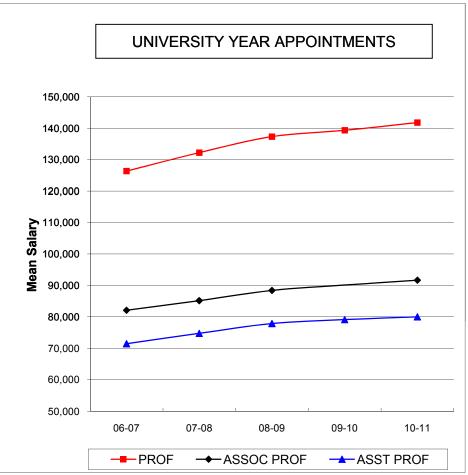

# MEAN SALARIES OF REGULAR INSTRUCTIONAL STAFF 2006-2007 THROUGH 2010-2011 ANN ARBOR CAMPUS