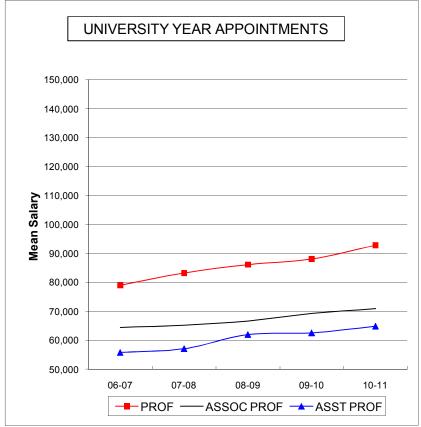

# MEAN SALARIES OF REGULAR INSTRUCTIONAL STAFF 2006-2007 THROUGH 2010-2011 ANN ARBOR CAMPUS