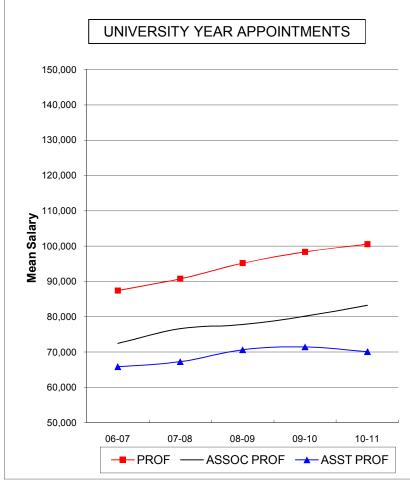

# MEAN SALARIES OF REGULAR INSTRUCTIONAL STAFF 2006-2007 THROUGH 2010-2011 ANN ARBOR CAMPUS