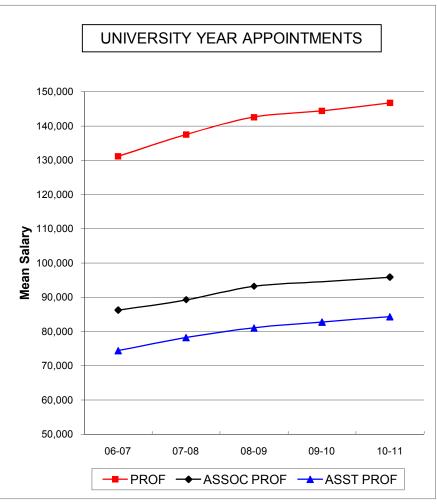

# MEAN SALARIES OF REGULAR INSTRUCTIONAL STAFF 2006-2007 THROUGH 2010-2011 ANN ARBOR CAMPUS