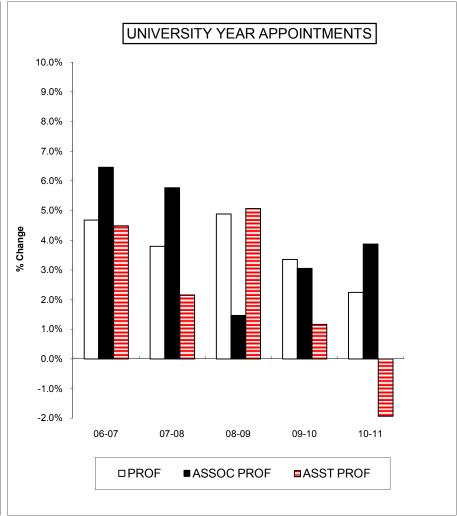

# PERCENT CHANGE IN MEAN SALARIES BY RANK 2006-2007 THROUGH 2010-2011 ANN ARBOR CAMPUS