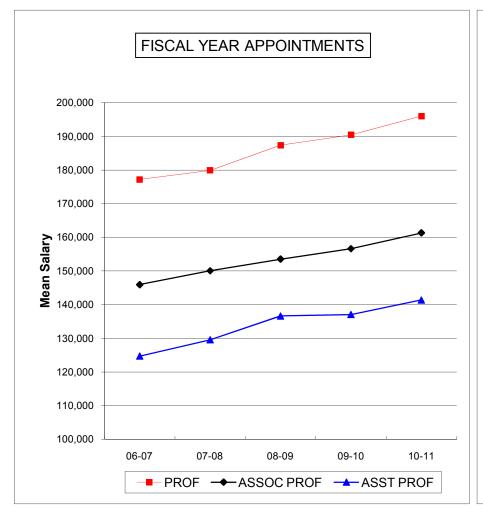

# MEAN SALARIES OF REGULAR INSTRUCTIONAL STAFF 2006-2007 THROUGH 2010-2011 ALL CAMPUSES