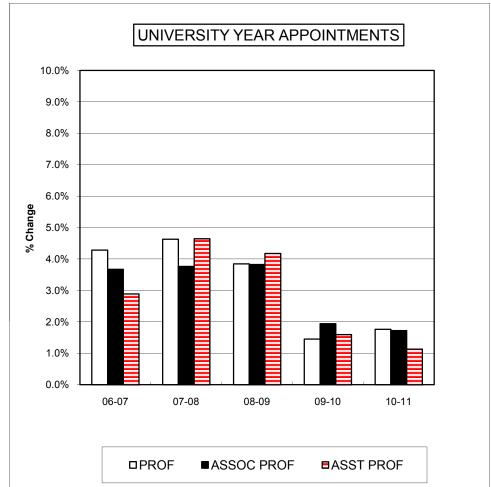

# PERCENT CHANGE IN MEAN SALARIES BY RANK 2006-2007 THROUGH 2010-2011 ANN ARBOR CAMPUS