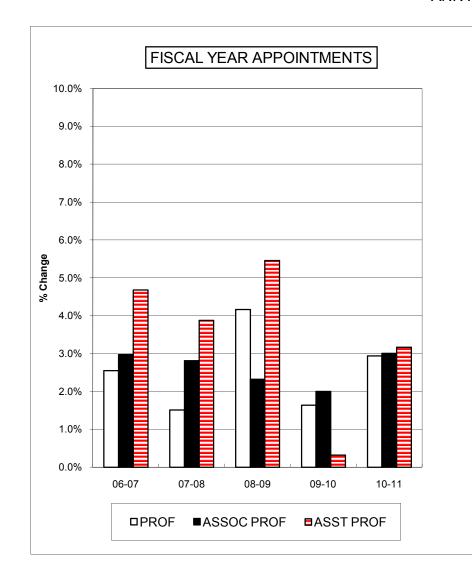

# PERCENT CHANGE IN MEAN SALARIES BY RANK 2006-2007 THROUGH 2010-2011 ALL CAMPUSES