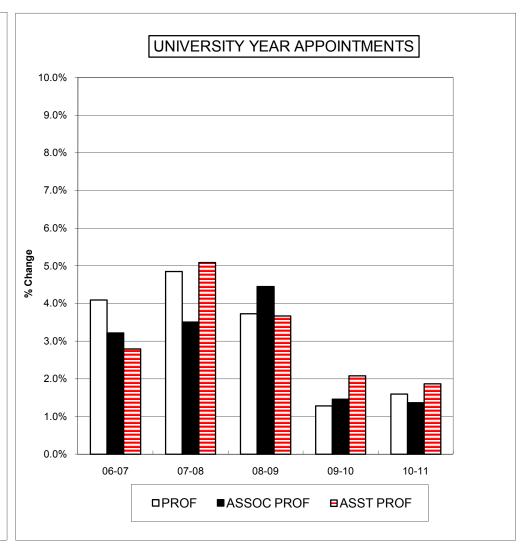

# PERCENT CHANGE IN MEAN SALARIES BY RANK 2006-2007 THROUGH 2010-2011 ANN ARBOR CAMPUS