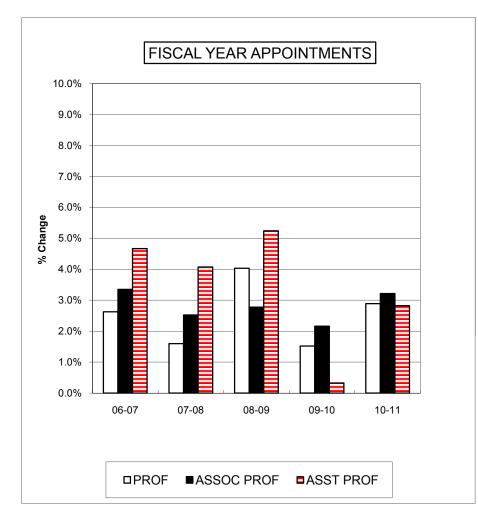

# PERCENT CHANGE IN MEAN SALARIES BY RANK 2006-2007 THROUGH 2010-2011 ALL CAMPUSES