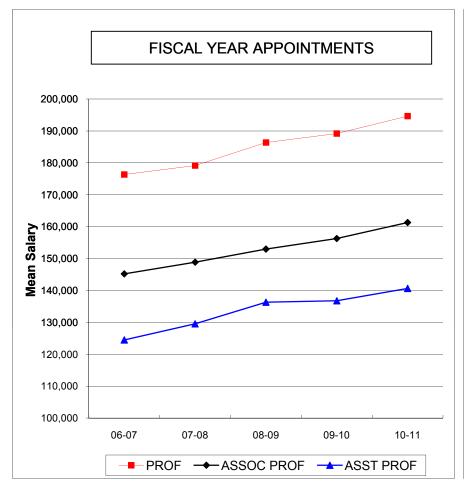

# MEAN SALARIES OF REGULAR INSTRUCTIONAL STAFF 2006-2007 THROUGH 2010-2011 ALL CAMPUSES