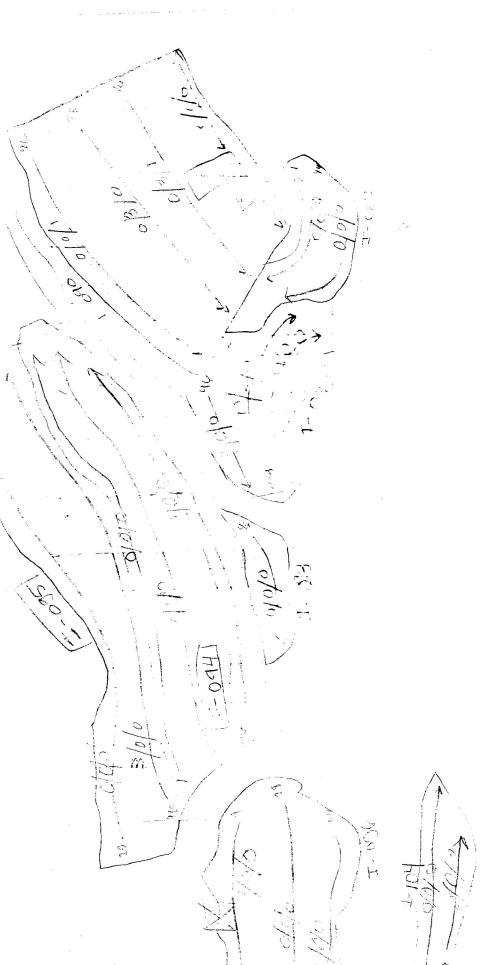

troit 046 year 203 Zens I

Vigetation. or 201

Visibility: HO!!

Spinals: To 386376

GPS. 0386376

GPS. 0386376

trait: 047 year 2013 Zene I

Vigitation blooms and boing moons

visibility: 90%

features: 2 levels of terroring

yends: one 2 desic

GPS: 03860363

0 0 1

Trock: 048 jour 2013 3-2-I

Vegetation: 09ils tross and mars

Violability: First 1000 of tross and 9001. / Decond

flooduress: on farm 250

Juido: 012/0

| tract: C49       | Gar 2013        | Zone I |
|------------------|-----------------|--------|
|                  | ・アンショック・レブ      |        |
| Michiety 39      | ,-987           |        |
| ferres on        | anading (uppoin | level) |
| GFS 03910<br>466 | 410             | 000    |