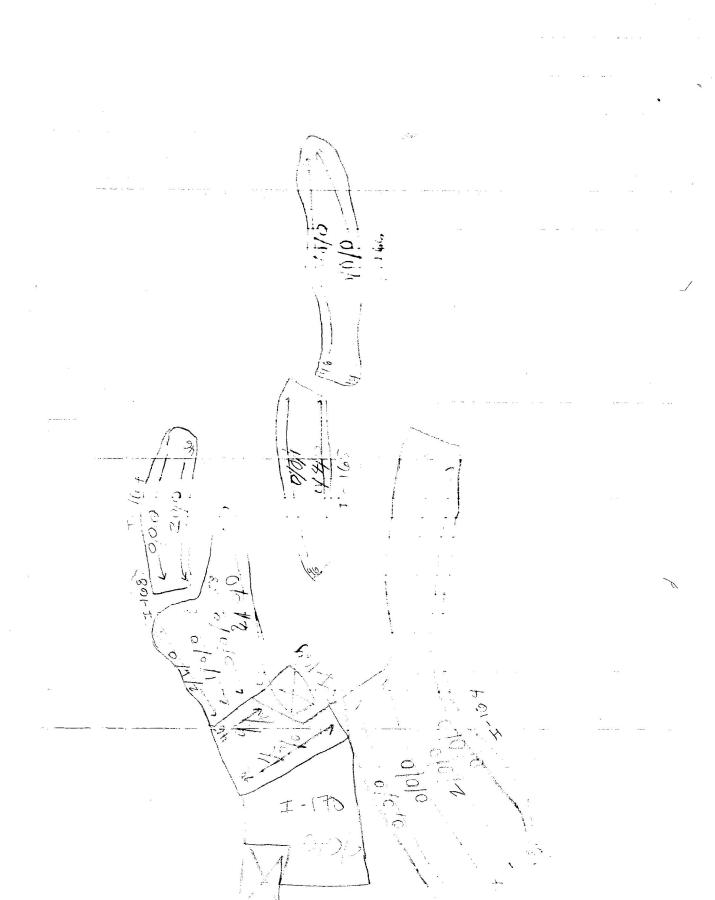

1,00

340 tract: 133 Year 2013 Zone I vecetation. The has good to the uniaility: 60-951/ features. old Hamora with all recovers Gends: Mary modernishe mud. GPS: 409,86464 # St faul's church up hall track: Year 203 Zone I Local Lain realemal = ging toric Visibility: Gentines: Coldogical soint of interest-3/0/0 GPS: 5386485 466137 \* bact 129 year 2013 Fine I visitation. Sures declinaria an Visibility: 31 for 1=10% fatures: were lived told I am me GPS. 06643 2/1/9 tract: 130 Jan 2013

that 130 Jan 2013 For I resetation: little of our some incers

Visibility 55'1-60'/.

features and for the some incers

Linds: 342 Hone I Year 60,3 tract. 1/3/0 Visitation of which graphs vicinity. 1974 features of in lands of tracked your of rouse Jindo :- War Wolens J. 6PS 6546 Field Site and Ten in woodal (Possible that friends tract: 132 Year 3013 Fore I vigetation. 91, 815, yrapa unbility 25 geatures has English and the finds - Marthan to add the for the 0/0/0 6P5. 174 656 tract: 133 teri I year 2013 regetation or or or visibility: 45% features: Course over = 134 finds: 200 GPS: 638 6578 bact, 134 year 2013 regetation orient. intree visibility 10% efeatures topara in other = 183 Juido: - Moder Herry Pop