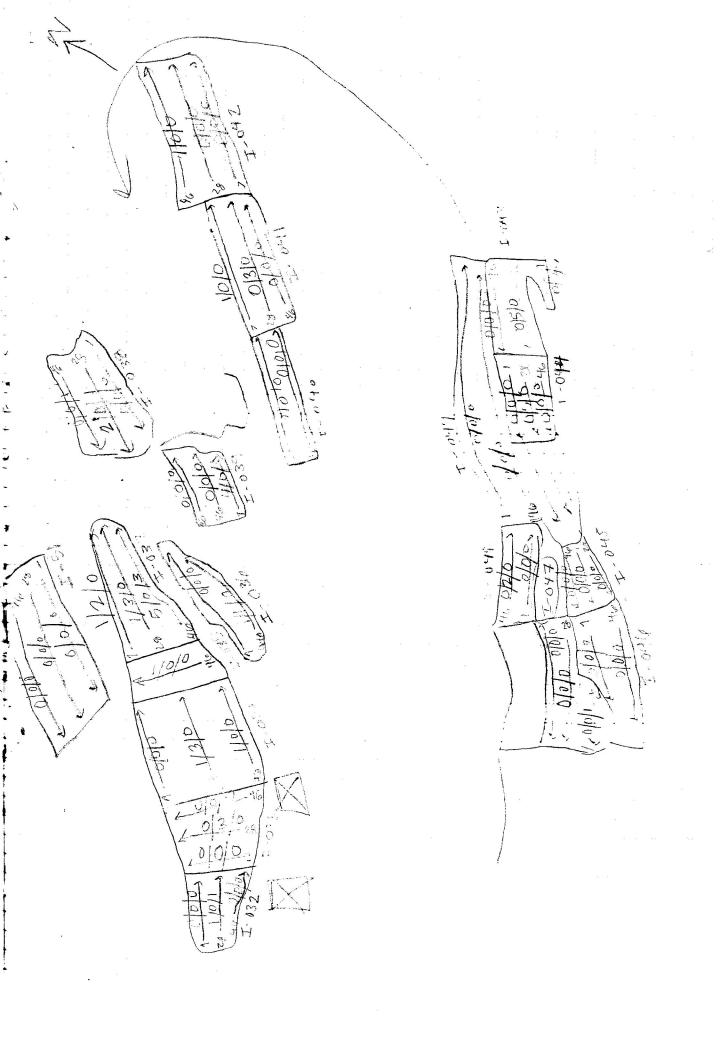

tract 0360 year 2013 Zenc I

vegetation: on onions

viriality: 90%

features: or derive vio a food 335

Linds: - Medieval Rinds

trocke 087 you 2018 Forme I

restator on an again toyed transcer inido: Iron one Journel.

3PS: 0396265 4665360

7/5/3

Zeni

I

John 203 Fore T.

Visit 151.

Jean 203 Fore T.

Visit 151.

Jean tomace 2 10/2

Jendo:

GPS: 0386550

4065436

trock: 039 Year 2013 Zene I

vegeteter priens (Jaky)

vaibility: 95!

features: or mo sevels of terroring

finds:

GPS: 0386333

4/0/1

chact 040 year 2013

Viscotation tobacco

Visibility: 95%.

Yeatures: lawer level terrore

yinds.