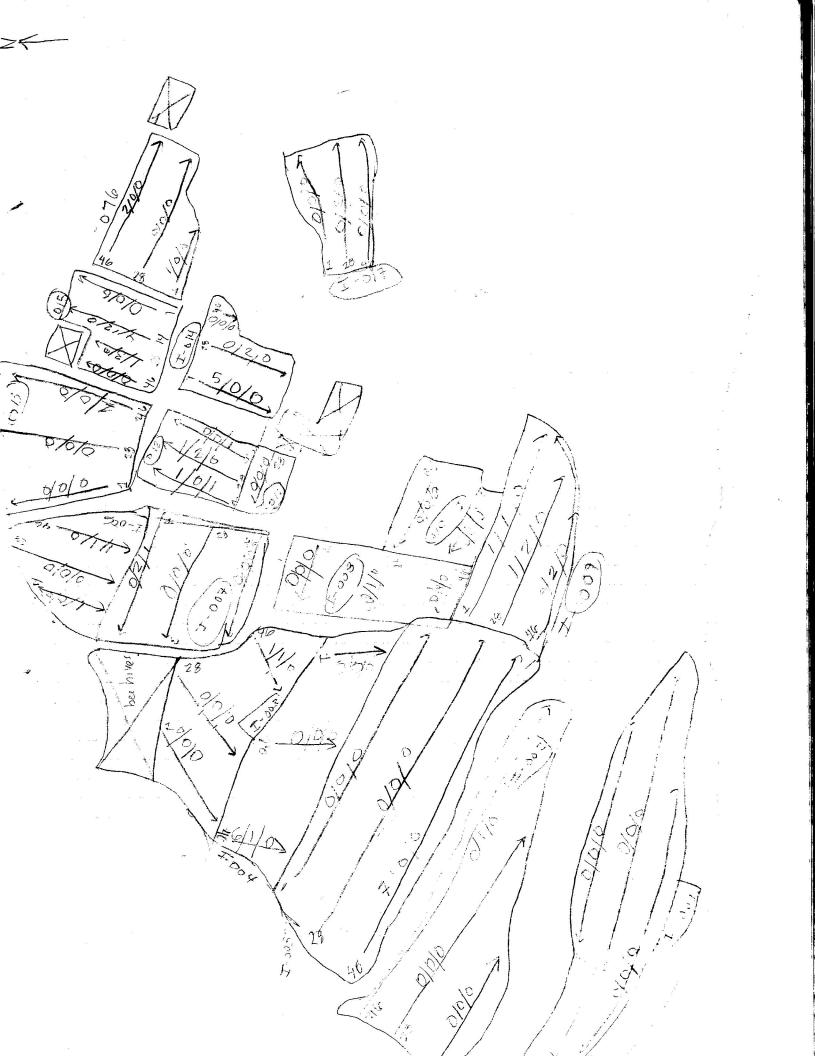

0/2/1

1904 JE-008 419 : binens I-030 F-022 ototo 3/0/0 o tate H

tract 000.

Voketoter energy in a common south 10/5/0

Grand Morely Modern south 10/5/0

Grand

Trant. 010

Trant. 010

Trant. on the second of the second

Trock oil

1252201-101 - 100/0

Visibility: 851.

12601-102 - 0/0/0

Tract 012 Vegstralise de en jarianez

2/2/2

Tract : 513 M80 mg. 05 1 23 Might Fire door want or Joseph or . The Broke which 1/0/0 GPE. Trad: = -014 1/2 10 10 for doc 3% , 95% for 23 and in regetation, orive trees for 40, placed only for Tom 28 Jeahner -5/2/0 finds - na dean Front: I-015 1:- 75" 1/25- 30:00 Jedwez -5/15/0 hado-Amoralymodson Tract: I-016

Tract: I-010
1100 > 90%

3/0/0

Tract 1 = - 01=

VIG- 125 V

- 13- FIT-FIN

Jostania.

Jackson only modern till 0/2/0

GFT-

Tract : 1-018

it significant and grown

3/2/0

Trad: I-019

· was industry on one of the

1. -026

157.

The Owns, grass

1/0/0

1/0/1

( Ing) 0.00 No H 100

Bertine -3/0/0 Tract 1-022 , - 1.1.1.1 150° 199 32 1 maise 0/3/! frienze -1.00 Trod: 0-23 malety for Mot 29 = ET/ 1 for Lond To a PE vojetovom milions, tomo mos. jurgi 20 jedres -5/5/0 glider -V5 951/ regodition - gillo oriso 0/9/0 enige only the

Trace + 521

18 auto 60

I-025 V6: 357. jani re 🔟 0/2/0 · i · da -I-026 vis- 951/-001/trais-2/0/1 I-027 vis - 951. yet onens, there žinds -Presurer - 3 de , Devo 0/2/0 GB-I-028 VIS- 100% TURG - ONIONS, planed soil