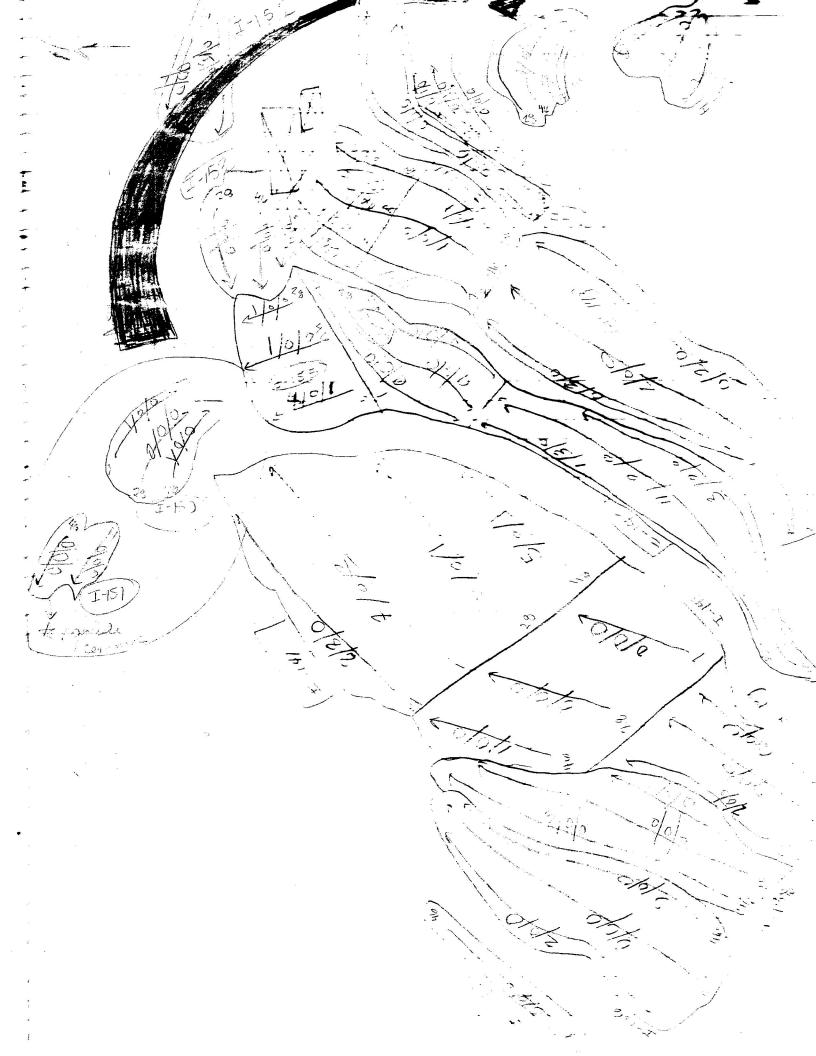

Trant. on the second of the second

Trock oil

1252201-101 - 100/0

Visibility: 851.

12601-102 - 0/0/0

Tract 012 Vegstralise de en jarianez

2/2/2

Tract : 513 M80 mg. 05 1 23 Might Fire door want or Joseph or . The Broke which 1/0/0 GPE. Trad: = -014 1/2 10 10 for doc 3% , 95% for 23 and in regetation, orive trees for 40, placed only for Tom 28 Jeahner -5/2/0 finds - na dean Front: I-015 1:- 75" 1/25- 30:00 Jedwez -5/15/0 hado-Amoralymodson Tract: I-016

Tract: I-010
1100 > 90%

3/0/0

Tract 1 = - 01=

VIG- 125 V

- 13- FIT-FIN

Jostania.

Jackson only modern till 0/2/0

GFT-

Tract : 1-018

it significant and grown

3/2/0

Trad: I-019

· was industry on one of the

1. -026

157.

The Owns, grass