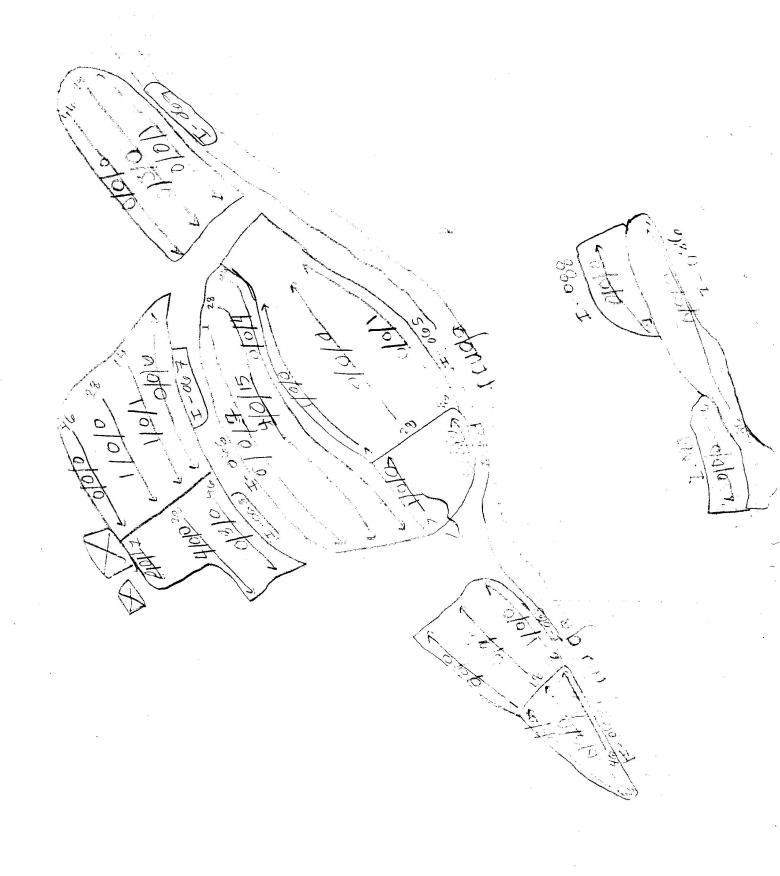

| _ |                 |            |            | entagen to the co |
|---|-----------------|------------|------------|-------------------|
| A | trait 0+        | You 2013   | 3905 I     |                   |
| 1 | 12:2737 37 . 87 | - 1975     |            |                   |
| + | 1 1.5 50.24: 88 |            |            | - 2 <sub>24</sub> |
| - | ، صل عدر دورز   |            | rio<br>Eno |                   |
|   | Lindon - Mic    | unly moder | n'hle      |                   |
|   | 0.95: 03.96     | 112        | 1/3/0      |                   |
|   | 466             | 5413       | 1 2 1      |                   |

| troct. 042          | thean 2013 Evne I        |
|---------------------|--------------------------|
| vagetation overs    | 27712                    |
| Visibility: for 46= | = Gov. , for 1:03 = 201. |
| features: 3 lavels  |                          |
| finds -             | 16/0/0                   |
| CFS: 0386430        | 1000                     |

| tract: 043 year 2013 Fone I    |
|--------------------------------|
| vegetation: onlors             |
| visibility 90%                 |
| Jeatures: 2 levels of tomacino |
| finds - Modern tile            |
| GPS- 0382957 0 5/0             |

| Tract: 044         | yeon  | 2013    | 30ne I |
|--------------------|-------|---------|--------|
| vegetation: onions |       |         |        |
| Upibelity: 20%     |       |         |        |
| features on upper  | level | terrace |        |
| inds:              |       |         | 0/6/0  |