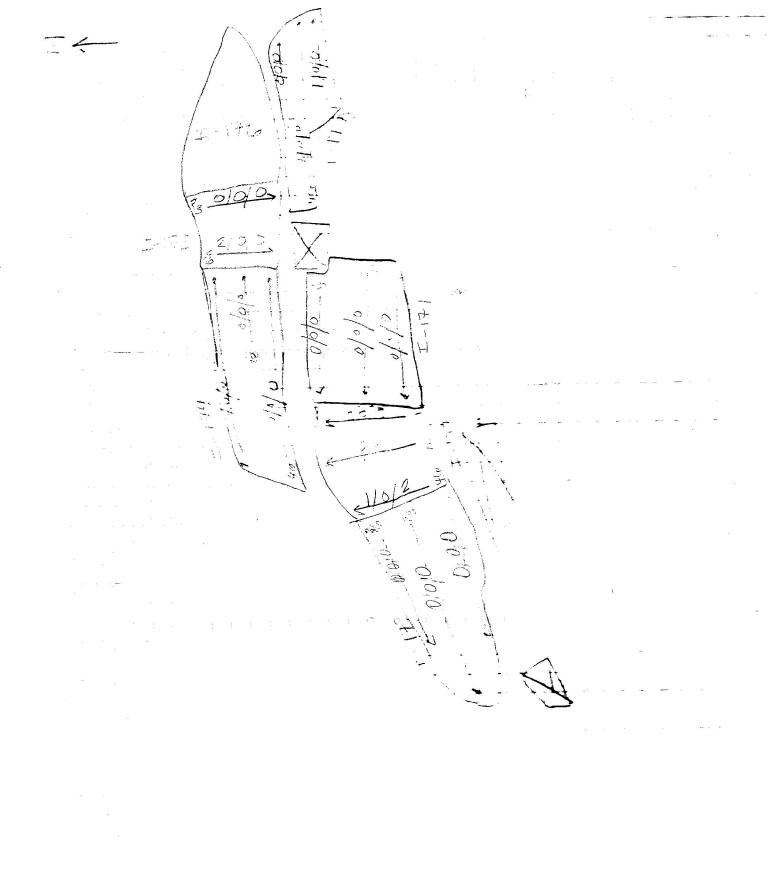

tract: 140 yar 2013 = Ent vigetation: 2001. visibility: 6061. efeatures: communition of 139 fundo: - 1/0/0 1 GAS: 0386017 41665435

tract. 141 year 2013 For I

vegetation. It's a region of I - 100 22/8 4

features: conservation of Elicanic and

GPS: 03860072 Dend Scrape for 19

tract: 142 yar 2013 For I regetation cucumque monodore grapes us; bility: 1701, yeathers: Kerrow along word I-141 15/3/0 Lindo: less artistic formation

| tract        | -6      | year 2013     | Ene I               |
|--------------|---------|---------------|---------------------|
| Vegeta       | ter o   | Lange Dryon ? | Caplant little      |
| jeatur       | es:troc |               | 19 /2 of the 81120. |
| yind<br>GPS: | 0, _    |               | 2/4/6               |