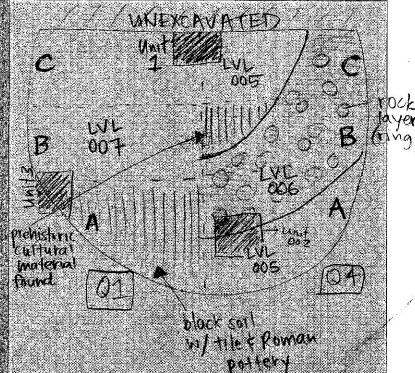

Small Finds

SR (Use format S000-00T-000) Date Collected Supervisor Log Book Pages Excavators CU Type psh, Anisa. 25-29 088-01-006 Fill 6 May 2014-Occupation surface 19 May 2014 Cutting for pit Coordinates Munsell Color 10 yr 2/2 Jery dark brown: Cutting for other Burial Soil Texture: loose soil Roof fall Inclusions Small rocks; large se rocks X Architecture Architectural interface Internal Variation: NONC Modern ground surface Artifact Density Ceramics (low) Other interface Other Disturbance: none Stratigraphic Relationships (Use format S000-00T-000) Description of Relationship with other CUs Under. 088-Q1-005 LVL OG is below LVL 05 Over 088-Q1-007 ame As: Fills: Cuts: Cut By: Other: Description of Collection Unit L'u & Starts at 24 desit, Spen a event pocket of Solido pear floor starts on Unitation of Quadry a volution erature Since some of the starts Includents and Providente and 1978 and Transport to Se and tracian So we counterate and 1971 and Shette Special Architectural Less in Quar. 18. Losse cover to that were show appeal and mapped. Interpretation of Collection Unit SW Corner of Trench y X contains soil cap for large Sketch (Import) See, drawing by Deskaj & Michae 19 May 2014 rocks set in floor of LVL'06 possible cap for tumulus? Final Interpretation of Collection Unit (Post Excavation) (Use format year-roll#-frame#) B/W Photos Color Photos Scale of Sketch: Total Pages: Enter Data in Related Forms: Small Finds **Burial** Form