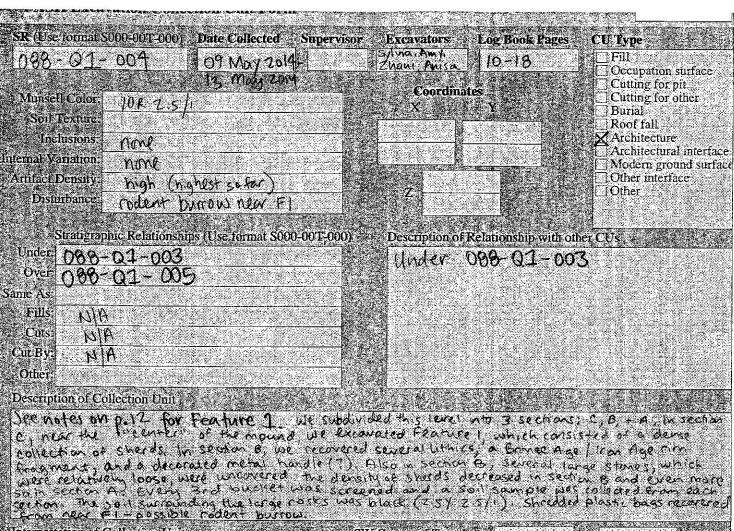

he more numerous than in previous tere's less soit than in previous levels, too. Artifact density remains the same, however, few modern materials have been found. City sample collected. Every third oucket was acceeded. Increase in tooses less tocky soil around the perimeter of what we think is the previstoric voound. This change can be seen as we dig by hand & in the Proor surface.

Interpretation of Collection Unit SW Corner of Trench > y: this level is the prehistoric (?) Sketch (Import) 4,5m mound swiface? 15900 1.101. Final Interpretation of Collection Unit (Post Excavation) Prenistoric mound surface (Use format year-roll#-frame#) B/W Photos 1 lom wexee over ing Color Photos Total Pages: Scale of Sketch: Enter Data in Related Forms: 1.59m Small Finds Burial Form \* ending deptro

600





2.54 2.5 1 Black

a: 1.75m, peiow surface: measurements taken from C= 1.67m, peiow surface: measurements taken from C= 1.67m, peiow surface; measurements taken from d= 1.67m, peiow surface; measurements taken fr

| 088- Q1-005<br>Munsell Color<br>Soil Texture:                       | 13 May 2014-1                                  | Coordinates                                          | <ul> <li>Fill</li> <li>Occupation surface</li> <li>Cutting for pit</li> <li>Cutting for other</li> <li>Burial</li> <li>Roof fall</li> </ul> |
|---------------------------------------------------------------------|------------------------------------------------|------------------------------------------------------|------------------------------------------------------------------------------------------