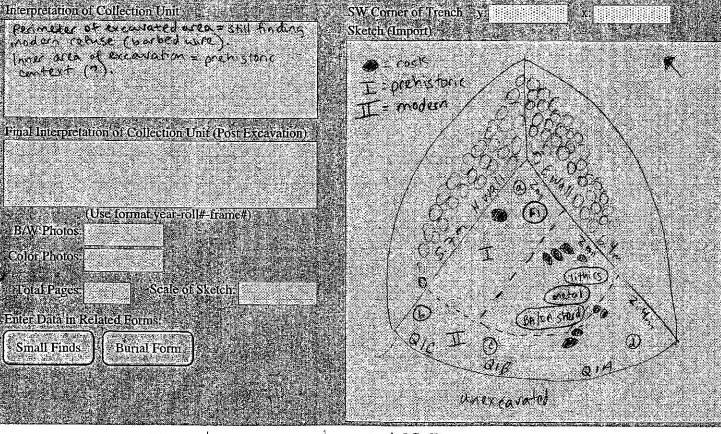

1 . W. W. .

| SR (Use format S000-007-000) Date Collected Supervisor<br>098-04-003 20 May 2014-<br>Munsell Color 10 YR 2/2 yery day & orthogon<br>Soil Texture 1005e Soil<br>Inclusions and 1/2 medium yolds<br>Internal Variation<br>Artifact Density high ceramics, tile, modern<br>Disturbance 10 day - reading for the | Excavators Log Book Pages                             | CU Type<br>Fill<br>Occupation surface<br>Cutting for pit<br>Cutting for other<br>Burial<br>Roof fall<br>Architecture<br>Architecture<br>Modern ground surface<br>Other interface<br>Other |
|--------------------------------------------------------------------------------------------------------------------------------------------------------------------------------------------------------------------------------------------------------------------------------------------------------------|-------------------------------------------------------|-------------------------------------------------------------------------------------------------------------------------------------------------------------------------------------------|
| $\begin{array}{c c} Stratigraphic Relationships (Use format $000-00T_000)\\ Under \\ \hline 088-04-002\\ Over \\ \hline 099-04-004\\ Same As \\ \hline Same As \\ \hline Fills \\ Cuts \\ Cuts \\ Cut By: \\ \hline Other \\ \hline \end{array}$                                                             | Description of Relationship with oth<br>Under 088-Q4- | the second states where the second states in the second states are second as a second state of the second state                                                                           |
| Description of Collection Units<br>Started to sub-divide the level - A, B, C s<br>in Level 005 W Q2). Artifact density high<br>Artifact density continues in Sub-guadran<br>(indefin-1.4 m) Sub-augdrant D is highly a                                                                                       | to begin in $QAC - A + bet. B. This level = sub-and$  | ngs of cerausues f<br>idrant Dadded                                                                                                                                                       |

(moth=1.9 m). Sub-auodrawt D is highly disturbed - modern refuse. Artifact densiti drops drastically in A&D. See book for ending elevations

Interpretation of Collection Unit Portions of this revel (CEB) w/ greater artifact density main be prehistoric correposed of variand

PERFORM CONFORMED OF MELINA NGD MARE MARCH ENCLORED OF <u>madown refuse / burning</u>. Final Interpretation Of Collection Unit (Post Excavation)

 Use:format year-roll#-frame#)

 B/W Photos:

 Color Photos: