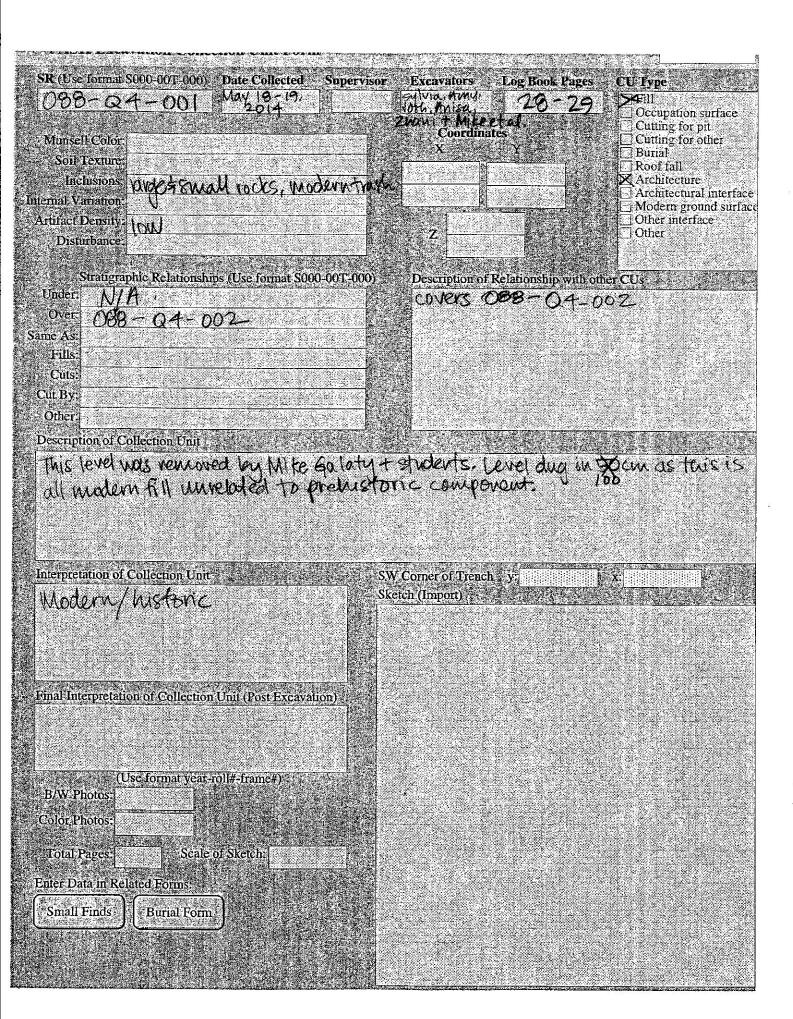

~. ``` 

| SR (Use format S000-00T-000)         Date Collected         Supervise           088-Q4-002         18 May - 22 May                                                                                                                      | Sulares America and 30 Still                                                                                                                 |
|-----------------------------------------------------------------------------------------------------------------------------------------------------------------------------------------------------------------------------------------|----------------------------------------------------------------------------------------------------------------------------------------------|
| Munsell Color 5 YR 3/1 Vern dark aron<br>Soil Texture: 1003e soil<br>Inclusions <u>small &amp; medium rocks</u> modern<br>Internal Variation: NONE<br>Artifact Density<br>Disturbance: <u>Rodern (metal</u> )<br><u>Rodern (metal</u> ) | Coordinates<br>X Y<br>Coordinates<br>X Y<br>Cutting for other<br>Burial<br>Roof fall<br>Architecture<br>Modern ground surface                |
| Stratigraphic Relationships (Use, format \$000-00T-000)           Under:         060-04-001           Over:         088-04-003           Same As:                                                                                       | Description of Relationship with other CUS<br>UNDOR 088-Q4-001                                                                               |
| Description of Collection Unit<br>Level collected in 50 cm - we did this to<br>will be at some depth as OLUNG Modern trash<br>perimeter / current sontace. These levels,<br>activity throughout.                                        | rapidly bring QA down to the same level (which<br>(metal, plastic visuppers, cigarette butts, fabric) on<br>encorrigass Dim in Stall. Rodent |
|                                                                                                                                                                                                                                         | SW Comer of Trench × y                                                                                                                       |
| Final Interpretation of Collection Unit (Post Excavation) Use format year-roll#-frame#) B/W-Photos:                                                                                                                                     |                                                                                                                                              |
| Color Photos<br>Total Pages: Scale of Sketch:<br>Enter Data in Related Forms:<br>Small Finds Burial Form                                                                                                                                |                                                                                                                                              |