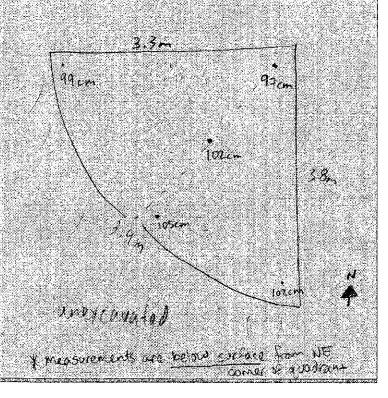

Description of Collection Unit

Rocks are sign from the more numerous than in previous tere's less soit than in previous levels, too. Artifact density remains the same, however, few modern materials have been found. City sample collected. Every third oucket was acceeded. Increase in tooses less tocky soil around the perimeter of what we think is the previstoric voound. This change can be seen as we dig by hand & in the Proor surface.

600

2.54 2.5 1 Black

a: 1.75m, peiow surface: measurements taken from C= 1.67m, peiow surface: measurements taken from C= 1.67m, peiow surface; measurements taken from d= 1.67m, peiow surface; measurements taken fr