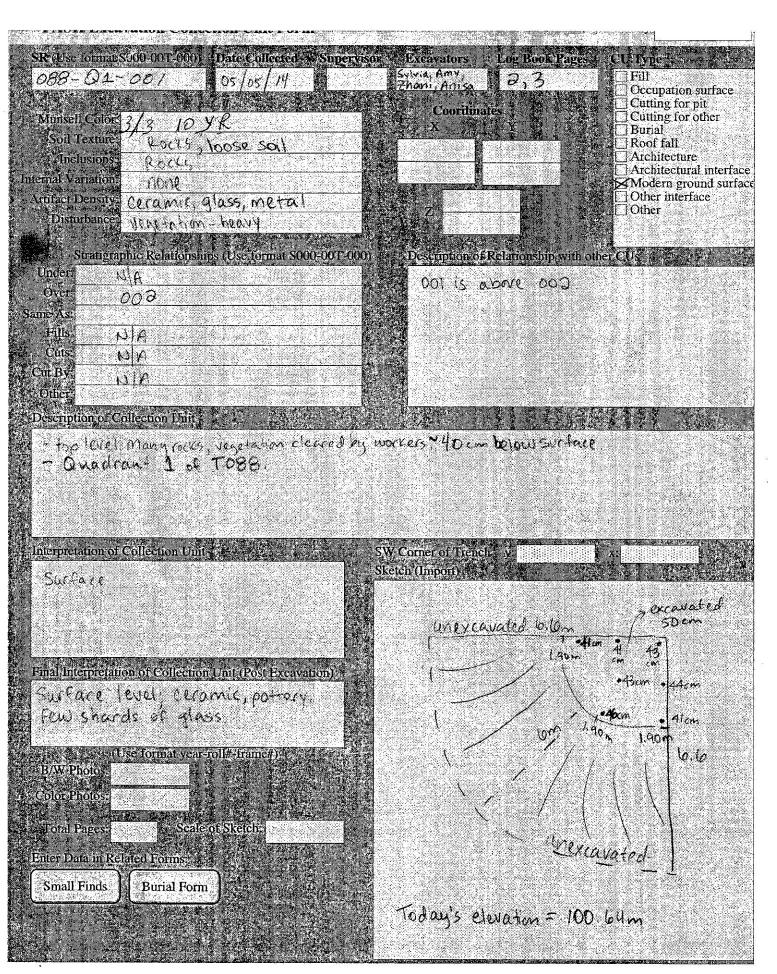

101.25 m - 0.71 m 100.64 m 0.71 m 135m + 150, m = 101.35m

#### Quadrant 1 of TOBB

many rocks and poliples, dispersed throughout i we will cose soil. Achibacts Bund throughout (as opposed to concentrated access) color of soil is consistent throughout level

- no disturbances - + 1 pico + xoce Size = 10 x 10 x 5 cm Interpretation of Collection Unit

-level contains early modern and modern materials. Possibly recent fill

Final Interpretation of Collection Unit (Post Excavation)

(Use format year-roll#-frame#) B/W Photos Color Photos Total Pages: Scale of Sketch:

Interpretation of Collection Unit SW Corner of Trench > y: this level is the prehistoric (?) Sketch (Import) 4,5m mound swiface? 15900 1.101. Final Interpretation of Collection Unit (Post Excavation) Prenistoric mound surface (Use format year-roll#-frame#) B/W Photos 1 lom wexee over ing Color Photos Total Pages: Scale of Sketch: Enter Data in Related Forms: 1.59m Small Finds Burial Form \* ending deptro