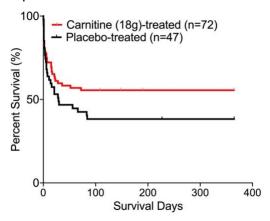

Survival Analysis of Study Participants with serum nuclear magnetic resonance (NMR) spectroscopy data that received either L-Carnitine (18g) or Placebo in the RACE Clinical Trial

(<u>https://clinicaltrials.gov/ct2/show/NCT01665092</u>); sub-group with a pre-treatment valine concentration of  $\geq$  75µM

| Hazard Ratio (log rank)<br>Ratio (and its reciprocal)<br>95% Cl of ratio                              |            | 1.491<br>0.8885 to 2.502               |          |
|-------------------------------------------------------------------------------------------------------|------------|----------------------------------------|----------|
|                                                                                                       |            | Placebo- L-Ca<br>treated (18g<br>treat |          |
| Number of rows                                                                                        |            | 119                                    | 119      |
| # of blank lines                                                                                      |            | 72                                     | 47       |
| # rows with impossible dat                                                                            | a          | 0                                      | 0        |
| # censored subjects                                                                                   |            | 18                                     | 40       |
| # deaths/events                                                                                       |            | 29                                     | 32       |
| Number of subjects at risk at various times:<br>Survival Days Placebo-treated Carnitine (18g)-treated |            |                                        |          |
| 0                                                                                                     | 47         |                                        | 72       |
| 0.08                                                                                                  |            |                                        | 72       |
| 0.16<br>0.2                                                                                           |            |                                        | 71<br>70 |
| 0.21                                                                                                  | 47         |                                        |          |
| 0.36                                                                                                  |            |                                        | 69       |
| 1                                                                                                     | 46         |                                        | 68       |
| 2                                                                                                     | 40         |                                        | 59<br>58 |
| 3<br>4                                                                                                | 38<br>36   |                                        | 58<br>57 |
| 5                                                                                                     | 35         |                                        | 57       |
| 6                                                                                                     | 34         |                                        | 56       |
| 7                                                                                                     | 32         |                                        | 54       |
| 8                                                                                                     | 31         |                                        |          |
| 11<br>14                                                                                              | 30         |                                        |          |
| 14                                                                                                    | 29         |                                        | 52       |
| 16                                                                                                    | 28         |                                        | 50       |
| 17                                                                                                    |            |                                        | 48       |
| 21                                                                                                    | 27         |                                        | 47       |
| 22                                                                                                    |            |                                        | 46       |
| 23                                                                                                    | <b>0</b> E |                                        | 45       |
| 28<br>29                                                                                              | 25<br>24   |                                        | 44       |
| 30                                                                                                    | 23         |                                        |          |
| 36                                                                                                    |            |                                        | 43       |
| 52                                                                                                    |            |                                        | 42       |
| 56                                                                                                    | 22         |                                        |          |
| 66                                                                                                    | 21         |                                        | 44       |
| 72<br>83                                                                                              | 20         |                                        | 41       |
| 84                                                                                                    | 19         |                                        |          |
| 108                                                                                                   |            |                                        | 40       |
| 148                                                                                                   |            |                                        | 39       |
| 190                                                                                                   |            |                                        | 38       |
| 227                                                                                                   | 18         |                                        | 27       |
| 365                                                                                                   | 17         |                                        | 37       |