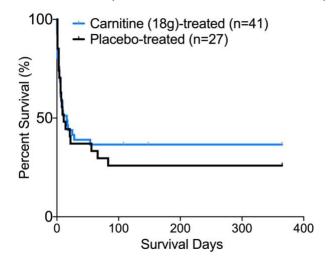

Survival Analysis of Study Participants with serum acylcarnitine data that received either L-Carnitine (18g) or Placebo in the RACE Clinical Trial (<a href="https://clinicaltrials.gov/ct2/show/NCT01665092">https://clinicaltrials.gov/ct2/show/NCT01665092</a>); sub-group with a pretreatment acetylcarnitine concentration of  $\geq 21 \mu M$ 

| Hazard Ratio (Mantel-Haens  | zel)     |             |
|-----------------------------|----------|-------------|
| Ratio (and its reciprocal)  |          | 1.180       |
| 95% CI of ratio             | 0.64     | 36 to 2.163 |
|                             | Placebo- | L-Carnitine |
|                             | treated  | (18g)-      |
|                             |          | treated     |
| # of blank lines            | 41       | 27          |
| # rows with impossible data | 0        | 0           |
| # censored subjects         | 7        | 15          |
| # deaths/events             | 20       | 26          |
|                             |          |             |

Number of subjects at risk at various times:

| number of subjects at risk at various times. |                 |                         |  |  |  |
|----------------------------------------------|-----------------|-------------------------|--|--|--|
| Survival Days                                | Placebo-treated | Carnitine (18g)-treated |  |  |  |
| 0                                            | 27              | 41                      |  |  |  |
| 0.16                                         |                 | 41                      |  |  |  |
| 0.2                                          |                 | 40                      |  |  |  |
| 0.36                                         |                 | 39                      |  |  |  |
| 1                                            | 27              | 38                      |  |  |  |
| 3                                            | 23              | 33                      |  |  |  |
| 4                                            | 20              | 31                      |  |  |  |
| 5                                            |                 | 29                      |  |  |  |
| 6                                            | 19              | 28                      |  |  |  |
| 7                                            | 17              | 25                      |  |  |  |
| 8                                            | 16              |                         |  |  |  |
| 9                                            | 15              | 24                      |  |  |  |
| 10                                           |                 | 22                      |  |  |  |
| 11                                           | 14              |                         |  |  |  |
| 14                                           | 13              |                         |  |  |  |
| 16                                           |                 | 21                      |  |  |  |
| 17                                           |                 | 20                      |  |  |  |
| 18                                           |                 | 19                      |  |  |  |
| 21                                           | 12              |                         |  |  |  |
| 22                                           | 11              |                         |  |  |  |
| 25                                           |                 | 18                      |  |  |  |
| 28                                           |                 | 17                      |  |  |  |
| 54                                           |                 | 16                      |  |  |  |
| 56                                           | 10              |                         |  |  |  |
| 66                                           | 9               |                         |  |  |  |
| 83                                           | 8               |                         |  |  |  |
| 108                                          |                 | 15                      |  |  |  |
| 148                                          | _               | 14                      |  |  |  |
| 365                                          | 7               | 13                      |  |  |  |