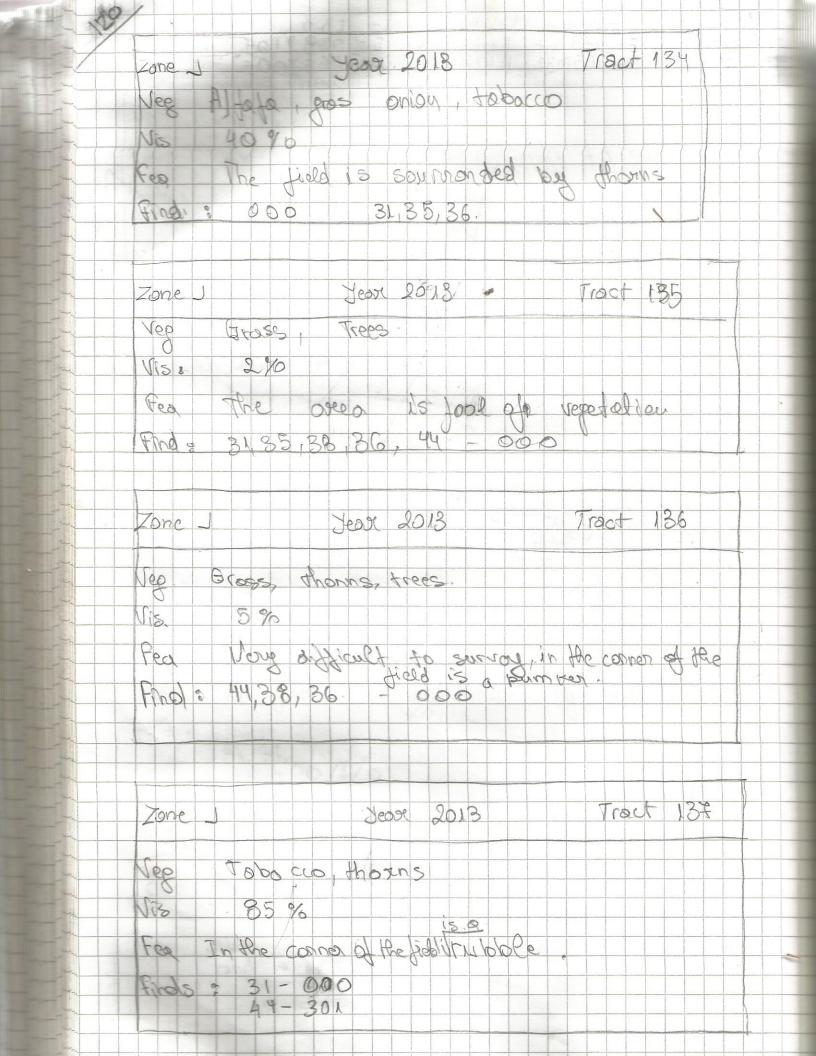

11 119 7 Jean 2013 Tract-126 Zone Vee. Grass, Thomas 8090 Vis. Very difficult malbing on it. tela 44 31, 35, 36, 38 find: 36-000 Tract - 12F 2013 Least Zone Grass, Mosns Vep 60% VIS The bottom of Pre Dil Fea Find: 38 000 31, 35, 36, 44. Tract-128 Jean 2013 Zone J Thogus, grass 40 90 Vis Vous difficult to survey. Fea Find: 38-000 36-000 44-000 25. Hay. 2013 Jean 2013 Tract - 129 Zone Thorns gross VIS 46% middle of the tract is a In the FER Find : 000

| 123 | Zone       |                             | Jean 2013         | Touchu      |
|-----|------------|-----------------------------|-------------------|-------------|
| 1   |            | To b ba cup                 |                   | Tract 142   |
|     | Vep<br>Vi5 | 33%                         |                   |             |
|     | Fea        |                             |                   |             |
|     | Find       | 31 - 000                    |                   |             |
|     | Zone J     |                             | Year 2018         | Tract 143   |
|     | 160        | Tobacco                     |                   | 1 (act 143) |
|     | 118        | 35%                         |                   |             |
|     | Fea        | 4.4                         |                   |             |
|     | Find       | 35-000<br>38-100<br>44-207- |                   |             |
|     |            |                             |                   |             |
|     | Zone -     |                             | Jeog 2013         | Tract 144   |
|     |            | Tabacco,                    | enion, pepper, gi | C 699 a     |
|     | Fea.       |                             |                   |             |
|     | Find       | 38-210                      | 36-806 3          | 31-100      |
|     | Zone.      |                             | J 2029 2013       | Track 145   |
|     | Vep 7      | Tabacco                     |                   |             |
|     | Vis o      | 90%                         |                   |             |
|     | Fea.       |                             |                   |             |
|     | Elmy 6     | 36-403                      | 38-262            |             |
|     |            |                             |                   |             |