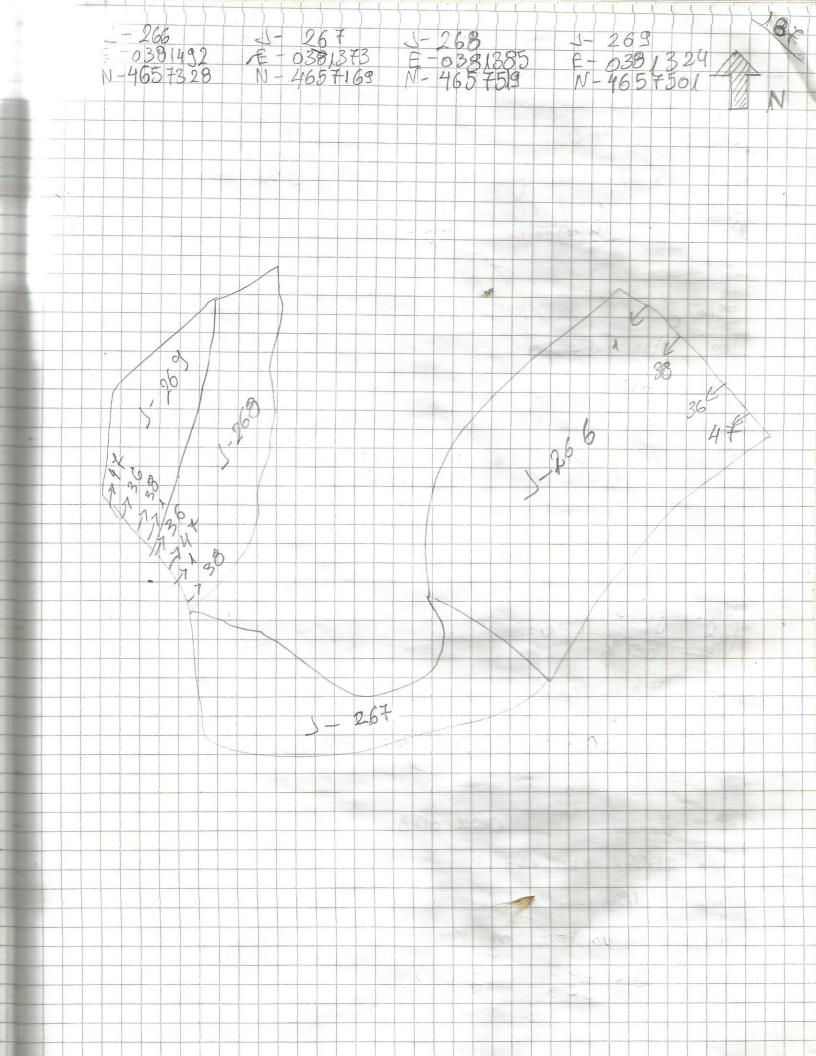

Zone 3 Dear 2013 Tract 266 Veg. grass, bushes Vis. 20% Fee Rocky area Firsts 36-000 HR-000 Tract 267 Zone 7 Jean 2013 Veg. grass, bushes 28% Jean 2013 Fore of Tract 268 100. grass, bushes. Fea bifficult to survey Ands 36-000 1-000 47-0000 Lone J Hear 2013 Tract 269 Vep. 60ire trees, gross. VISC 35% Fee. The to tract is tarraced. 44-0/0/0 Finds 38 - 3/0/6 36 - 1/6/0