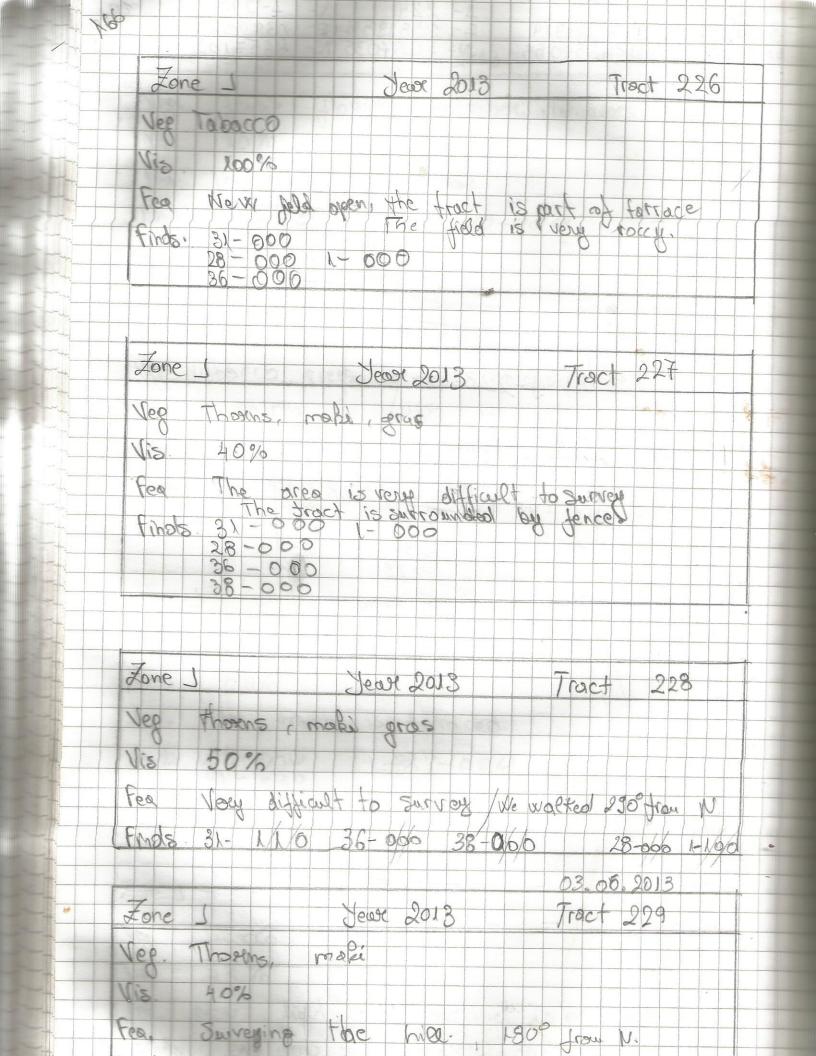

04.06.2013. Tract 234 Jean 2013 Lone 1 Yes. morns make 30% Dr. Joalt 340 from N Fox. to Storrey. B) -000 36-000 Finds. 1-100 47 000 35-000 38-200 Trad 235 Jean 2013 Lone Thorns, make Sep. Vis 20% MO Trout Vorus difficult to survey 100 kg 100 kg 100 kg Fea Fros : 38-000 3N-000 36-000 Tract 236 Jone J Jean 2013 0x055, 108/01 40% 340° fram V you difficult Fea to survey Volle 100Kg 000 Finds. 31-000 35-100 38-300 36-000 237 Jean 2013 ract tone 160 moki, Thomas, Trees, 20% Vis 120° from 1 Difficult Surveys Fool 40 38-100 Finds 1-060 1-061

Tract 238 Fone Dear 2013 make Vhonhs, Vee. Vis. 20 90 Bifficult to Survey. Your rocky. 31 - 000 38 - 000 tood 146 Tou. 38-000 44-000 Finds. 35-000 VIDOO 239 eax 2013 Zone 1 ract Veg. Trees Vis. 10% Fea: 8147 alt to survey. The tract has a sancircular wall.
Finds. 35-080 1-1000 31-000 Tract HERR 2013 240 Lone & tobacco, olive trees Grapes, 910557 90 % Vis. The tract is tarraced Fea 35-000 47- 12/0/4 Fros. 31 000 38 - 8/0/0 1-8/0/0 05.06.2013. Tract 241 Jean 2013 Lone 166. Trees. gross-1,5. 10% From 3100 38-6/0/0 3 1-12/0/0; 85-0/0/0 47-1/0/0 47-7/0/0