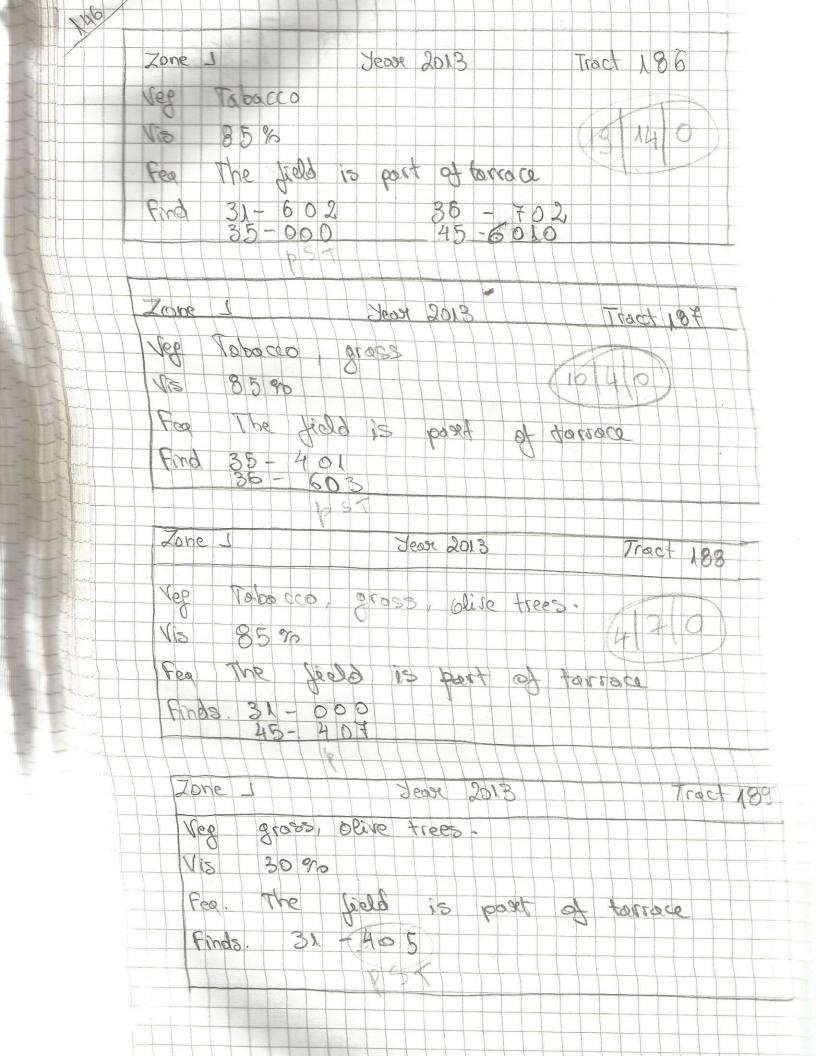

| 5 | 53                                                                                                                                                                                                                                                                                                                                                                                                                                                                                                                                                                                                                                                                                                                                                                                                                                                                                                                                                                                                                                                                                                                                                                                                                                                                                                                                                                                                                                                                                                                                                                                                                                                                                                                                                                                                                                                                                                                                                                                                                                                                                                                             |                                                                      |                   |
|---|--------------------------------------------------------------------------------------------------------------------------------------------------------------------------------------------------------------------------------------------------------------------------------------------------------------------------------------------------------------------------------------------------------------------------------------------------------------------------------------------------------------------------------------------------------------------------------------------------------------------------------------------------------------------------------------------------------------------------------------------------------------------------------------------------------------------------------------------------------------------------------------------------------------------------------------------------------------------------------------------------------------------------------------------------------------------------------------------------------------------------------------------------------------------------------------------------------------------------------------------------------------------------------------------------------------------------------------------------------------------------------------------------------------------------------------------------------------------------------------------------------------------------------------------------------------------------------------------------------------------------------------------------------------------------------------------------------------------------------------------------------------------------------------------------------------------------------------------------------------------------------------------------------------------------------------------------------------------------------------------------------------------------------------------------------------------------------------------------------------------------------|----------------------------------------------------------------------|-------------------|
|   | Zone J                                                                                                                                                                                                                                                                                                                                                                                                                                                                                                                                                                                                                                                                                                                                                                                                                                                                                                                                                                                                                                                                                                                                                                                                                                                                                                                                                                                                                                                                                                                                                                                                                                                                                                                                                                                                                                                                                                                                                                                                                                                                                                                         | Jear 2013                                                            | Tract 031         |
|   | Vegetation : Visibility 8                                                                                                                                                                                                                                                                                                                                                                                                                                                                                                                                                                                                                                                                                                                                                                                                                                                                                                                                                                                                                                                                                                                                                                                                                                                                                                                                                                                                                                                                                                                                                                                                                                                                                                                                                                                                                                                                                                                                                                                                                                                                                                      | 78 ba co                                                             |                   |
|   | Fearuses?                                                                                                                                                                                                                                                                                                                                                                                                                                                                                                                                                                                                                                                                                                                                                                                                                                                                                                                                                                                                                                                                                                                                                                                                                                                                                                                                                                                                                                                                                                                                                                                                                                                                                                                                                                                                                                                                                                                                                                                                                                                                                                                      |                                                                      |                   |
|   | Finds 3 4                                                                                                                                                                                                                                                                                                                                                                                                                                                                                                                                                                                                                                                                                                                                                                                                                                                                                                                                                                                                                                                                                                                                                                                                                                                                                                                                                                                                                                                                                                                                                                                                                                                                                                                                                                                                                                                                                                                                                                                                                                                                                                                      | 4-0012<br>6-107<br>5-604                                             |                   |
|   | Size of the second seco |                                                                      |                   |
|   |                                                                                                                                                                                                                                                                                                                                                                                                                                                                                                                                                                                                                                                                                                                                                                                                                                                                                                                                                                                                                                                                                                                                                                                                                                                                                                                                                                                                                                                                                                                                                                                                                                                                                                                                                                                                                                                                                                                                                                                                                                                                                                                                |                                                                      |                   |
|   | Zone y                                                                                                                                                                                                                                                                                                                                                                                                                                                                                                                                                                                                                                                                                                                                                                                                                                                                                                                                                                                                                                                                                                                                                                                                                                                                                                                                                                                                                                                                                                                                                                                                                                                                                                                                                                                                                                                                                                                                                                                                                                                                                                                         | Year 2013                                                            | Tract 032         |
|   | Visibility:                                                                                                                                                                                                                                                                                                                                                                                                                                                                                                                                                                                                                                                                                                                                                                                                                                                                                                                                                                                                                                                                                                                                                                                                                                                                                                                                                                                                                                                                                                                                                                                                                                                                                                                                                                                                                                                                                                                                                                                                                                                                                                                    | 35 %                                                                 |                   |
|   | Feautor:                                                                                                                                                                                                                                                                                                                                                                                                                                                                                                                                                                                                                                                                                                                                                                                                                                                                                                                                                                                                                                                                                                                                                                                                                                                                                                                                                                                                                                                                                                                                                                                                                                                                                                                                                                                                                                                                                                                                                                                                                                                                                                                       |                                                                      |                   |
|   | Finds :                                                                                                                                                                                                                                                                                                                                                                                                                                                                                                                                                                                                                                                                                                                                                                                                                                                                                                                                                                                                                                                                                                                                                                                                                                                                                                                                                                                                                                                                                                                                                                                                                                                                                                                                                                                                                                                                                                                                                                                                                                                                                                                        | 31 + 100<br>35 - 00 5 + 100 ic<br>36 - 7010<br>38 - 100<br>44 - 2134 |                   |
|   |                                                                                                                                                                                                                                                                                                                                                                                                                                                                                                                                                                                                                                                                                                                                                                                                                                                                                                                                                                                                                                                                                                                                                                                                                                                                                                                                                                                                                                                                                                                                                                                                                                                                                                                                                                                                                                                                                                                                                                                                                                                                                                                                |                                                                      |                   |
|   | Zone 3                                                                                                                                                                                                                                                                                                                                                                                                                                                                                                                                                                                                                                                                                                                                                                                                                                                                                                                                                                                                                                                                                                                                                                                                                                                                                                                                                                                                                                                                                                                                                                                                                                                                                                                                                                                                                                                                                                                                                                                                                                                                                                                         | Jean 2018                                                            | Tract -033        |
|   | Veodation                                                                                                                                                                                                                                                                                                                                                                                                                                                                                                                                                                                                                                                                                                                                                                                                                                                                                                                                                                                                                                                                                                                                                                                                                                                                                                                                                                                                                                                                                                                                                                                                                                                                                                                                                                                                                                                                                                                                                                                                                                                                                                                      | coan 90 %                                                            |                   |
|   | Fearber :                                                                                                                                                                                                                                                                                                                                                                                                                                                                                                                                                                                                                                                                                                                                                                                                                                                                                                                                                                                                                                                                                                                                                                                                                                                                                                                                                                                                                                                                                                                                                                                                                                                                                                                                                                                                                                                                                                                                                                                                                                                                                                                      |                                                                      | lots of brics and |
|   | Finols                                                                                                                                                                                                                                                                                                                                                                                                                                                                                                                                                                                                                                                                                                                                                                                                                                                                                                                                                                                                                                                                                                                                                                                                                                                                                                                                                                                                                                                                                                                                                                                                                                                                                                                                                                                                                                                                                                                                                                                                                                                                                                                         | New house bullt<br>31 00 1<br>35 00 17<br>36 100<br>44 00 10         |                   |
|   |                                                                                                                                                                                                                                                                                                                                                                                                                                                                                                                                                                                                                                                                                                                                                                                                                                                                                                                                                                                                                                                                                                                                                                                                                                                                                                                                                                                                                                                                                                                                                                                                                                                                                                                                                                                                                                                                                                                                                                                                                                                                                                                                |                                                                      |                   |