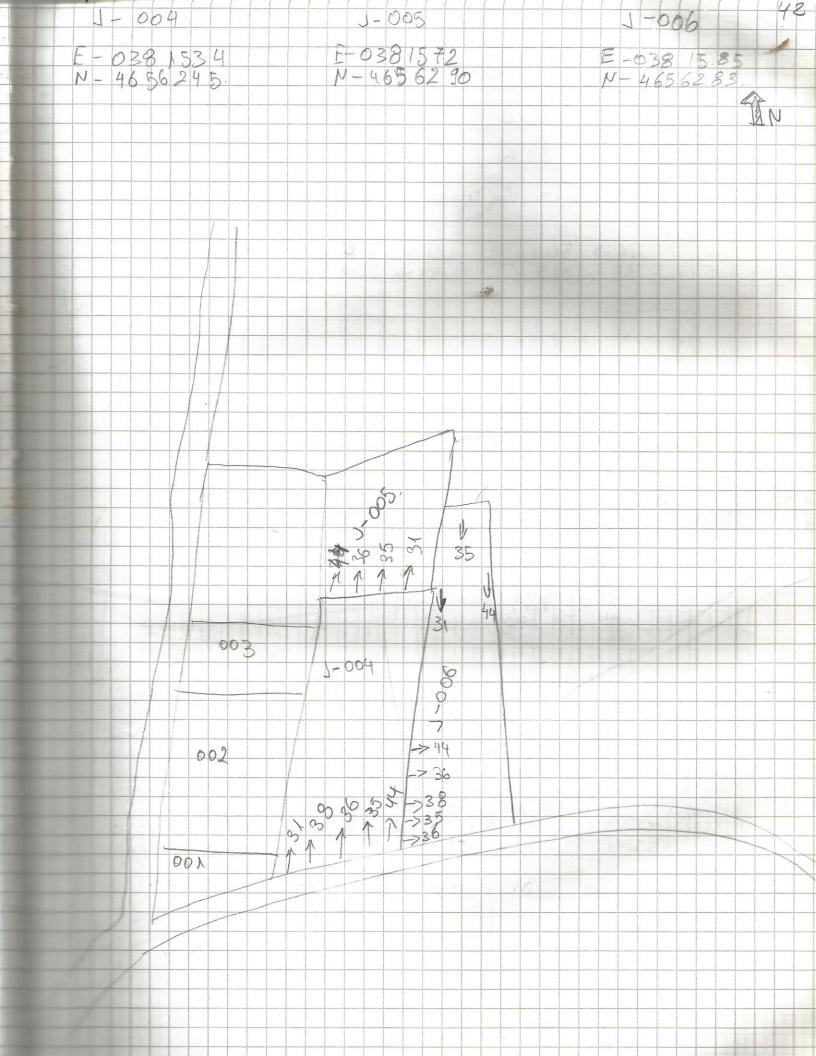

Jear : 2013 Tract: 004 Zone: 10000 Vegetotion: 95% 54tdidieil The Field in the sight of 002,008. Feanters: 38-000 44-000 Finds: 36 -> 001. Dear : 2013 Tract: 005 4 one ? Vegetation: -G(055 Visibility: 5 % Frant 006 Finds = 18, 35, 36, 44. Jear 9 2013 12ct : 006 Lone: Veretohon laloa co porion, 9090 Visibility Fearlange In the connent of the Hold it is on cherthants pole tinds: 35 - 004 35-702 31-000 38 - metal 49-204

Tract : 007 Jean: 2013 Tone : 4 Kentation Taba co 95% Visibility In the center of the field is a nound with Fearbers Soil Finds : B1 -> 0 0 3 36-> 504 35 -> 010 44 > 200 Zone: 7 Year : 2013 Troct : 008 Veretation: Tabaco, corn Visi bility: 35% Fearites . The electricity line poss above Finds : 31> 100 36 > 001 and granded 35 > 001 and plass. 44 > 103 7:005 Trect: 005 Jear : 2013 repetation: Dr. 237 1. Elottity: 5% The electricity line pass above the file. fooders o 44 no finds. 31. tingles 3