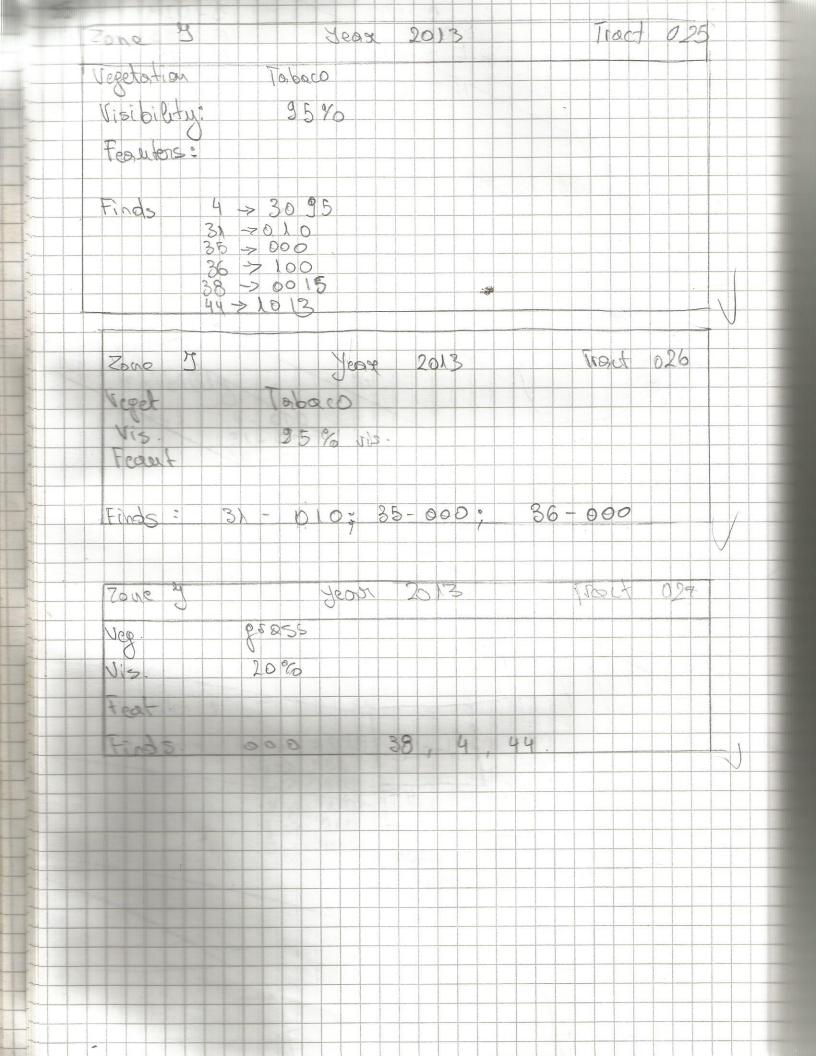

61 Zone 7 Tract 034 Jean 2013 Vertation: Tobocco, graps Visibleity: 30 % Feares: The field is behind new house Finals: 31-000 35-100 Zone y Jear 2013 Tract 035 Vegetation: Torrol 05, grass trees, Feautor: It is a house with a well in Finas: 31000 44 003 Zone y Jean 2013 Tract 036 regetation; 100000 Visibility 95 % Teautor ? 36-010 Finds: 44-000