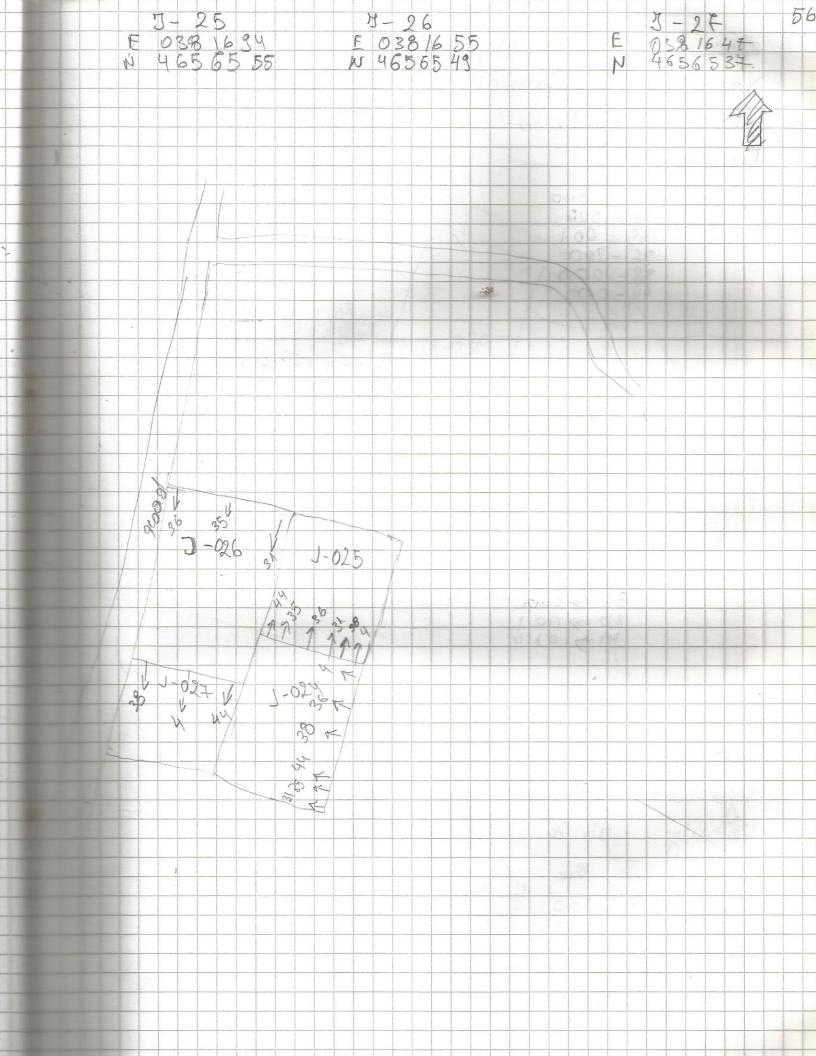

39 18.05.2013. Tract : Zone & D 001 Jear . 2013 Ve getation: corn 95 % visibility: Features: In the left of Sho 31 15 KOOD, 31-000 Finals: 38 > 000 35-000 44 > Metal 36-000 Jear: 2013 Tract Lone : 1002 Vegetation: 01085 No visiolety VI SI bility Rack mounds Features: on 1t -31-000 -35-000 Finals: -36-000 Tract: 002 lear 0 70/2 Love: Vegetation: Tabaco 90 Vo Visibility: From the left of BI it is the Festures : Finds : pottery - HCs 38-000 106 1 Tiles 003 Darlow 100 gullo garant

Jear : 2013 Tract: 004 Zone: 10000 Vegetotion: 95% 54tdidieil The Field in the sight of 002,008. Feanters: 38-000 44-000 Finds: 36 -> 001. Dear : 2013 Tract: 005 4 one ? Vegetation: -G(055 Visibility: 5 % Frant 006 Finds = 18, 35, 36, 44. Jear 9 2013 12ct : 006 Lone: Veretohon laloa co porion, 9090 Visibility Fearlange In the connent of the Hold it is on cherthants pole tinds: 35 - 004 35-702 31-000 38 - metal 49-204

Tract : 007 Jean: 2013 Tone : 4 Kentation Taba co 95% Visibility In the center of the field is a nound with Fearbers Soil Finds : B1 -> 0 0 3 36-> 504 35 -> 010 44 > 200 Zone: 7 Year : 2013 Troct : 008 Veretation: Tabaco, corn Visi bility: 35% Fearites . The electricity line poss above Finds : 31> 100 36 > 001 and granded 35 > 001 and plass. 44 > 103 7:005 Trect: 005 Jear : 2013 repetation: Dr. 237 1. Elottity: 5% The electricity line pass above the file. fooders o 44 no finds. 31. tingles 3