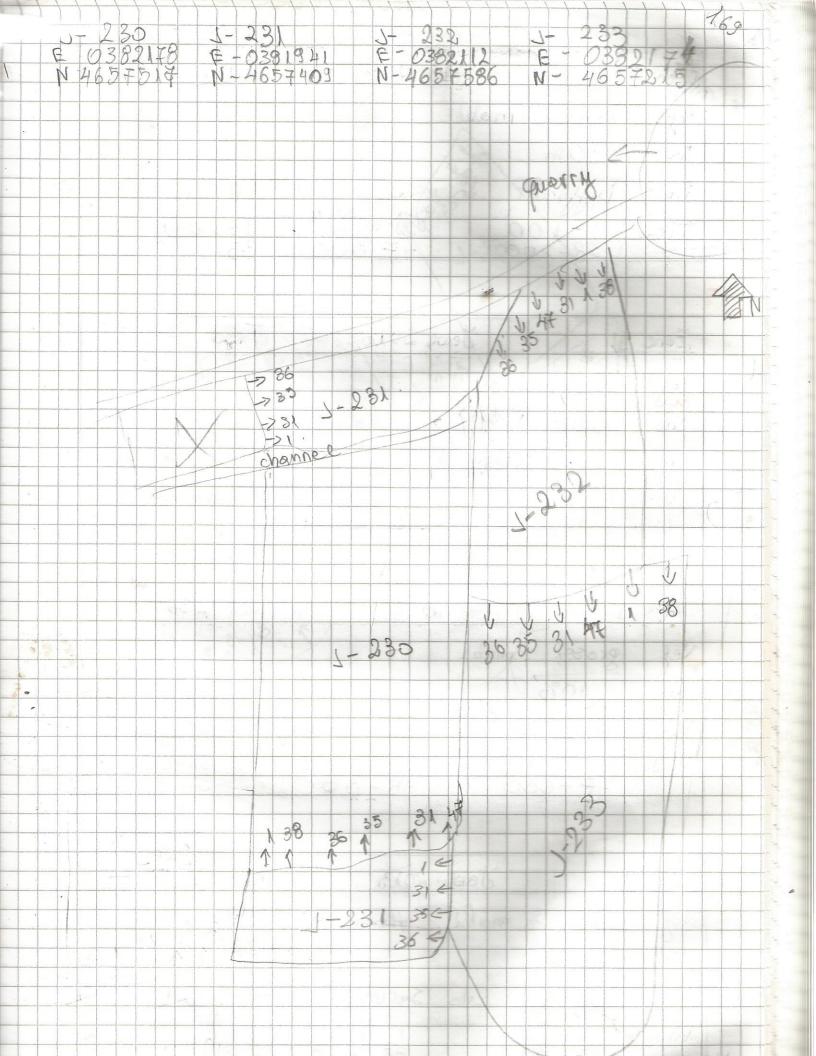

04.06.2013. Tract 234 Jean 2013 Lone 1 Yes. morns make 30% Dr. Joalt 340 from N Fox. to Storrey. B) -000 36-000 Finds. 1-100 47 000 35-000 38-200 Trad 235 Jean 2013 Lone Thorns, make Sep. Vis 20% MO Trout Vorus difficult to survey 100 kg 100 kg 100 kg Fea Fros : 38-000 3N-000 36-000 Tract 236 Jone J Jean 2013 0x055, 108/01 40% 340° fram V you difficult Fea to survey Volle 100Kg 000 Finds. 31-000 35-100 38-300 36-000 237 Jean 2013 ract tone 160 moki, Thomas, Trees, 20% Vis 120° from 1 Difficult Surveys Fool 40 38-100 Finds 1-060 1-061

Tract 238 Fone Dear 2013 make Vhonhs, Vee. Vis. 20 90 Bifficult to Survey. Your rocky. 31 - 000 38 - 000 tood 146 Tou. 38-000 44-000 Finds. 35-000 VIDOO 239 eax 2013 Zone 1 ract Veg. Trees Vis. 10% Fea: 8147 alt to survey. The tract has a sancircular wall.
Finds. 35-080 1-1000 31-000 Tract HERR 2013 240 Lone & tobacco, olive trees Grapes, 910557 90 % Vis. The tract is tarraced Fea 35-000 47- 12/0/4 Fros. 31 000 38 - 8/0/0 1-8/0/0 05.06.2013. Tract 241 Jean 2013 Lone 166. Trees. gross-1,5. 10% From 3100 38-6/0/0 3 1-12/0/0; 85-0/0/0 47-1/0/0 47-7/0/0