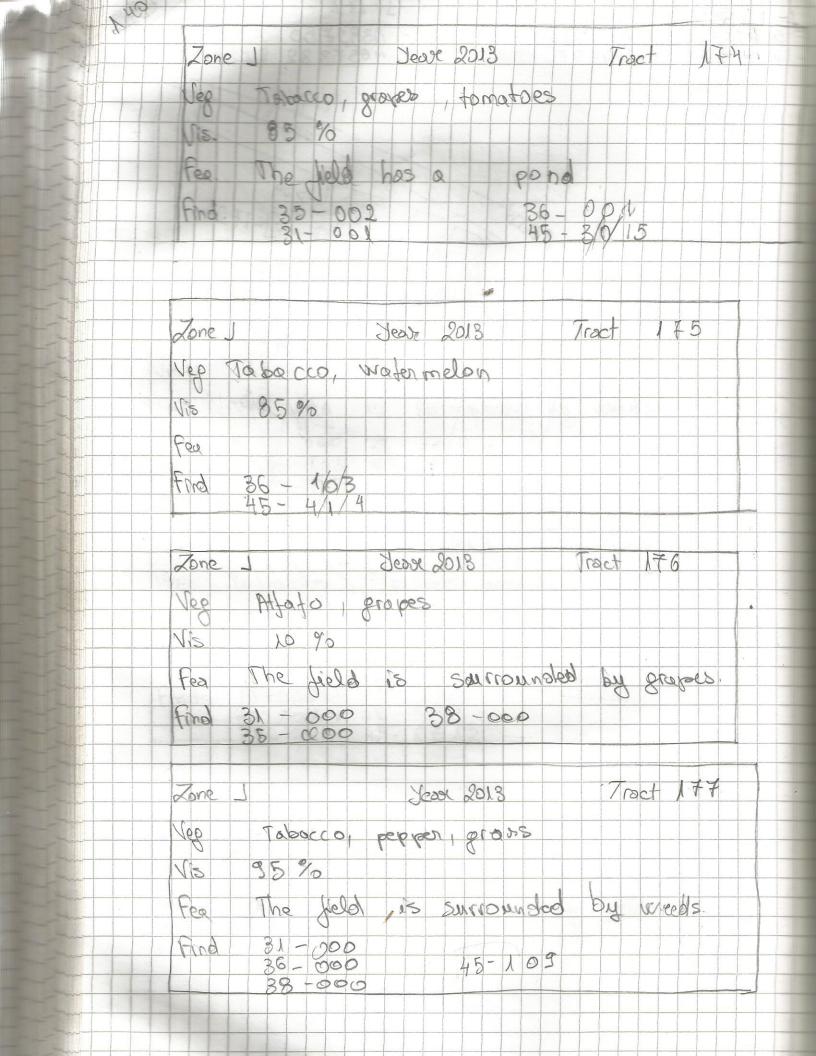

9 31, 35, 36 35-000 36 = 203 Hind 31-000 10ct 156 Year 2018 Zone Oniones gross, confilareses Sep 80 % One poset of the tract is not plunted 44-000 Flood & 31-00 35-Tract 157 Jeor 2013 Zone gross, tobacco, groves. 85 % The texagen is tarraced CR 31-000 44-1014 36-403 35-000 38-000



Jest 2013 Tract 158 Zone Veg Tabacco grass VIS 60% 13 tream ou Parte Fea The field 36-1204 Find : 1 44-208 Vract 159 Jan 2013 Zone J Tobacco, pross, olive trees. Veg VIS > 70 % fins The fide 15 surrounded by FRA Final : 38-0038 35-000 3N-000 160 Jeps 2013 Tract Zone Nee laborco , grapes 95% Vis The field is surrounded by grapers. Fea 44 - 5044 Finds 36 - 9036 Tract 161 Year 2013 Zone Tolarcio, olive trees. 100 95 % VIS The field is near the rules. Finds 3 31 - 010 35 - 000 36 - 600 38-000 44-006



























































162 Tract 218 Zone Jeon 2013 Grass, maki Vis. 10% The Coloniconnes di Coloni ph mocos finds. 36 - 000 Year 2013 Tract-219 Love 1 Seg. 20055 Vio. 99% The field is part of torrace finds. 31-010 36 - 100 Lone 1 Dear 2013 Tract 220 9 (095, mak) thorns. Vis. 20 % Fea. The Fract is part of the farrace Finas 31-000 36-000 38-000 1-000 Lone J Dear 2018 Tract 221 Veg. grass, thomas, anions, peppear, grapes 40 90 Vis The fract has new house but et Francs. 31-006 Well



Cook Loss Teg grass Howers, cuccambre stamatoes 10% Fea. The field of a house 36-000 Finds 28-000 Tract 223 Jean 2013 Fone J Ver Tabocco, trees, peppers; onions, grapes 90 % Vis. Fea The field behind the house, the teauch is tarra ced finds 36-000 1-000 28-000 Jew 2013 Zone J Tract 224 Veg,