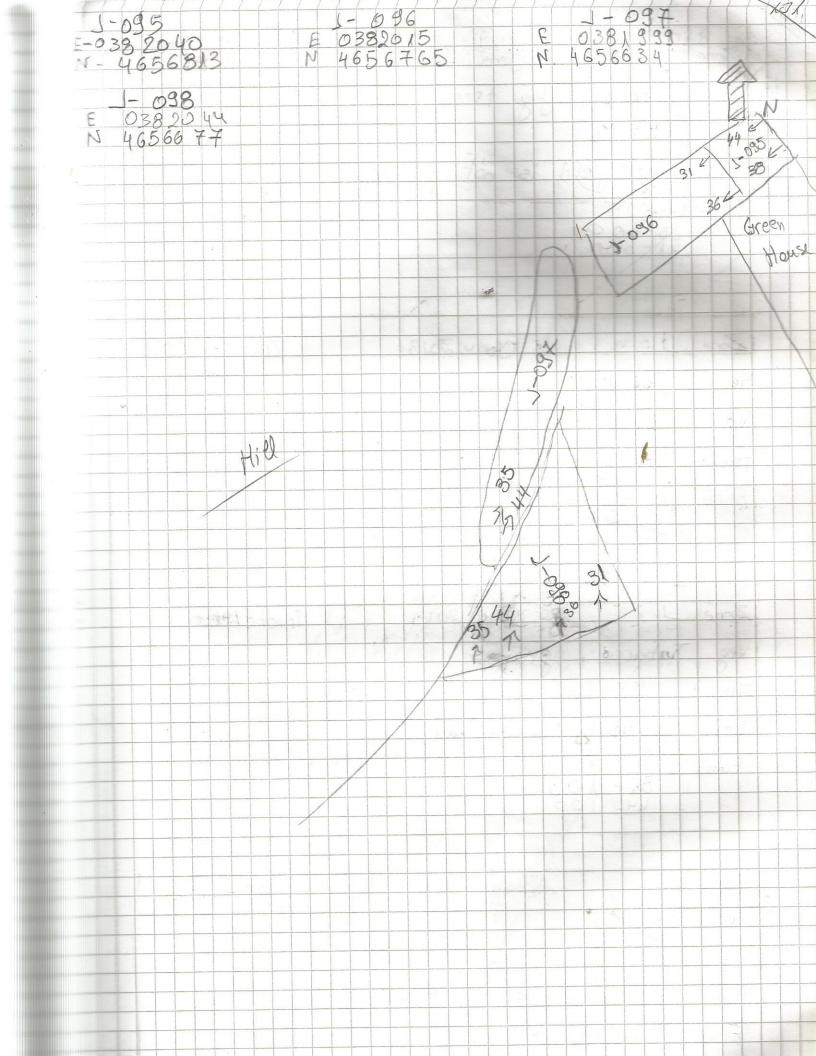

Zone 17 Nous 2013 Gross Vee 10% VIS. py Gorapes Somowoded The field Flea 15 Find: 000 Tracto Year 2013 Zone Veg Coxn 95 % VIS: Fea 36-403 Find: 35-000 10 d 0.93 Meast 2013 Zone Jeg Cosins, Sis 95 % The field is somounded grapes pit Fea Find: 35-000 36 - 100 44-003 034 2013 Tract 7001 Zone Veg. Tabacco 119. 90% Fea Frad 44-000

102 Year 2013 Tract-099 Zone 1 Beans, flo trees Veo 137 % Wis. Fea. The field is not planted Finds: 44-005 35-000 Tract - 100 Jeour 2013 Zone Sep Grases, tobacco, 0 Vis 85% grapes. The feeled is surrounded by Tea. Finals. 36 - 207 35-000 Tract-101 Jean 2013 Zone red lapacco , deabes 95 % V18. The field is the green house gropes, behind 36-103 Jean 2013 Tract - 102 Zone 1 Vee 20085 30% Vis Fea. The field is in front of 101. Finos : 31-010