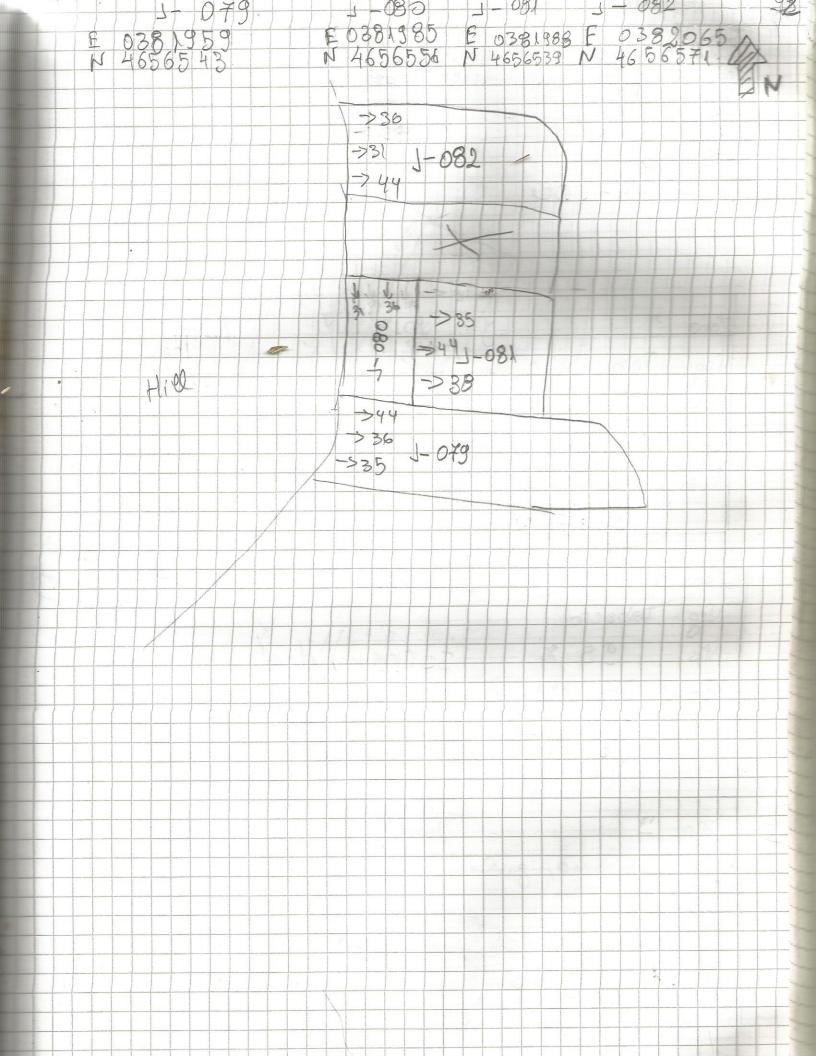

Zone of Jean 2013 Tract-073 Veo Grass, Fro Trees, Plums trees, Grapes Vis Fea 35 - 000 Fral. & 36 -000 44 - 000 Zone J Jean 2013 Tract-080 Grass, FigTrees Penns grops, onions Jep 30% Vis tea oncen is farrace of find. 36: 200 31-000 Jean 2013 Zone Iract 031 laborco, grass, Graps, frees. 95% teg. The trafet has the siver the Rund, LYA 44-004 31-000 36-003, 35-000 tind Year 2013 Zone Tract 082 Tobacco, gross, xiccols, Vis tea. from the servery part in conner of the field ! pina trees. 000 HOW Find 3 44 - 2/0/4