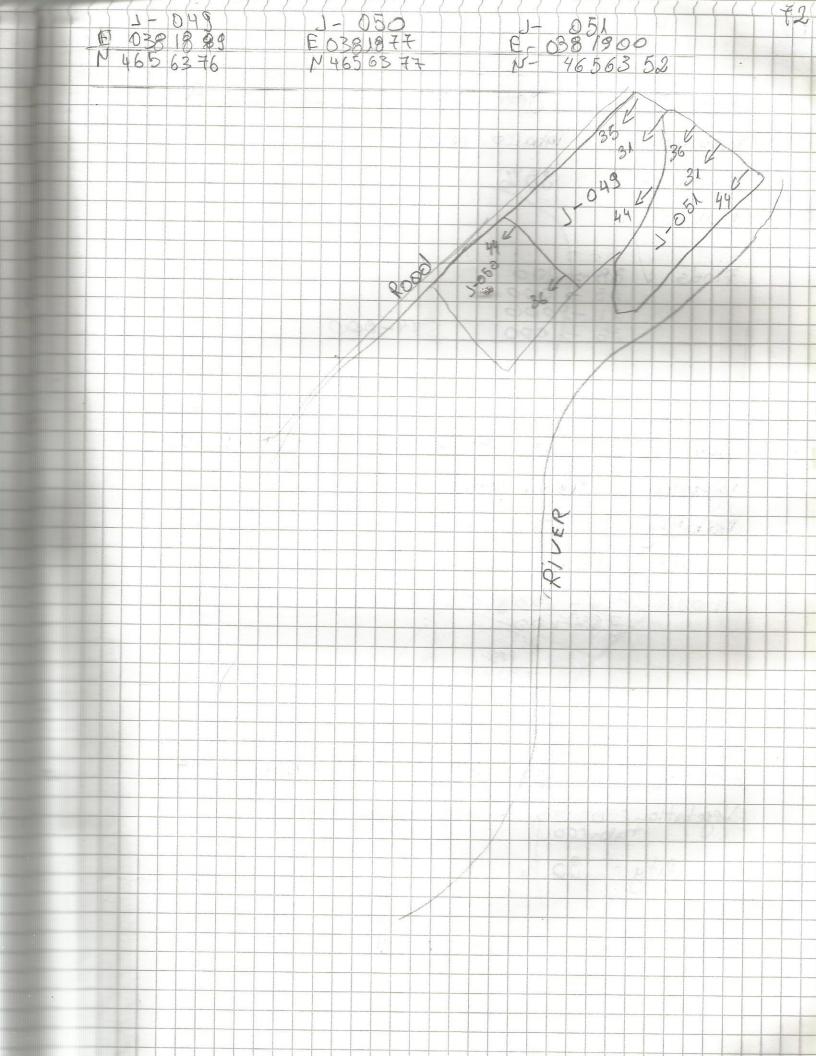

Tract Zone 3: Jean 2013 049 Vegetation > Talacco, grass, Thorns
Vistollating > 60% Finds 44-000 35-000 32-61.0 : 1000 - Bert Zone 9 1 1008 2013 VioloRian Grass, grass VioloRitus 80 %0 Fea. 1000 44,36 Zone y Jean 2013 100 - top17 Veg Trees, grass Fouter: Playant Streep 44, 31, 36 tinto - 000.

73 Tract-052 Zone 3 Jeorg 2013 Yestollity Tobacco, 90035 35% Fearlex: Finds: 38-> 200 31->000 44-000 36 -> 000 Jean 2013 Zone J Tract - 053 Voodotion: 2005, Trees Visibility : 5% Feering Finos: 44-100 36-100 Zone J Tract -054 Jean 2013 Vegetation: onions, weeds, graps, trees, grass Visitality: 80% Feauler: Finds 8 000 31,35