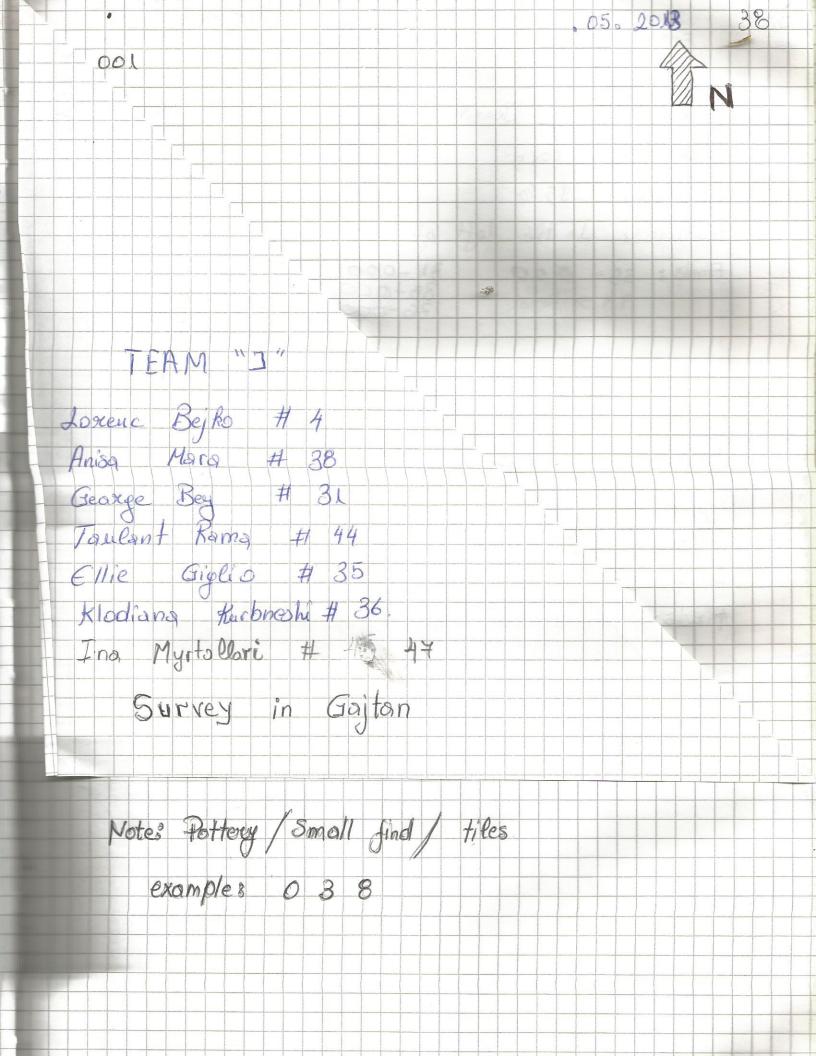

39 18.05.2013. Tract : Zone & D 001 Jear . 2013 Ve getation: corn 95 % visibility: Features: In the left of Sho 31 15 KOOD, 31-000 Finals: 38 > 000 35-000 44 > Metal 36-000 Jear: 2013 Tract Lone : 1002 Vegetation: 01085 No visiolety VI SI bility Rack mounds Features: on 1t -31-000 -35-000 Finals: -36-000 Tract: 002 lear 0 70/2 Love: Vegetation: Tabaco 90 Vo Visibility: From the left of BI it is the Festures : Finds : pottery - HCs 38-000 106 1 Tiles 003 Darlow 100 gullo garant