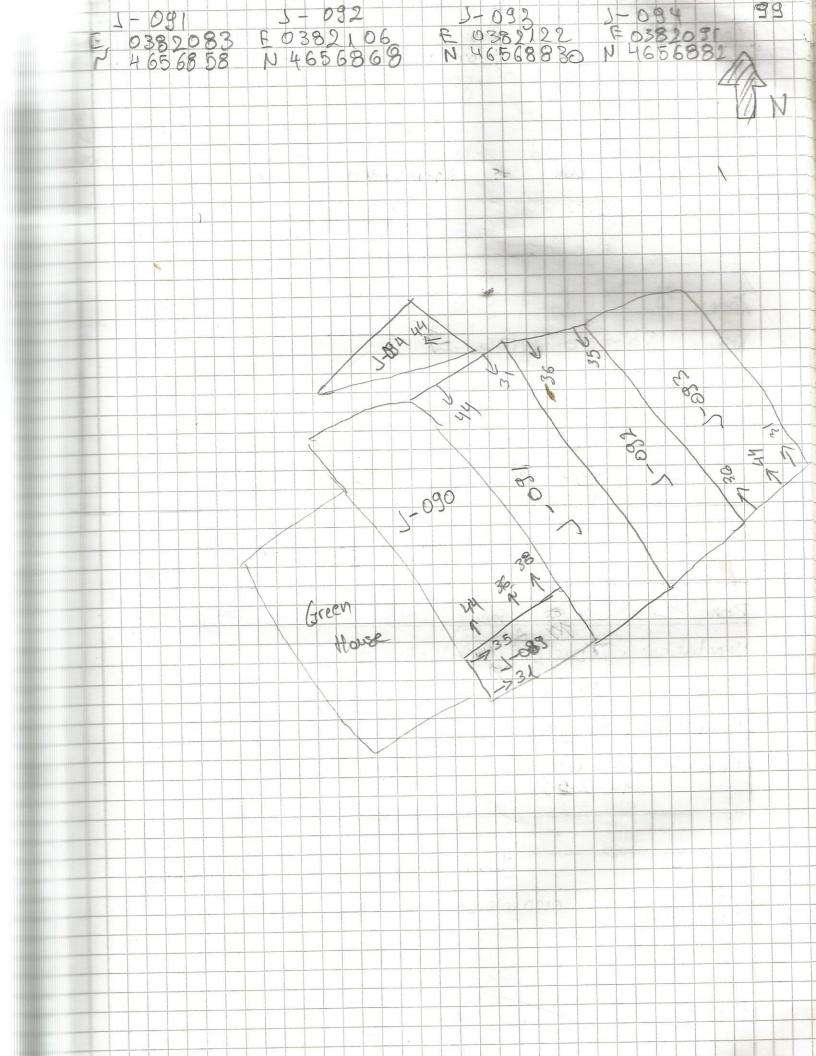

Zone 17 Nous 2013 Gross Vee 10% VIS. py Gorapes Somowoded The field Flea 15 Find: 000 Tracto Year 2013 Zone Veg Coxn 95 % VIS: Fea 36-403 Find: 35-000 10 d 0.93 Meast 2013 Zone Jeg Cosins, Sis 95 % The field is somounded grapes pit Fea Find: 35-000 36 - 100 44-003 034 2013 Tract 7001 Zone Veg. Tabacco 119. 90% Fea Frad 44-000

102 Year 2013 Tract-099 Zone 1 Beans, flo trees Veo 137 % Wis. Fea. The field is not planted Finds: 44-005 35-000 Tract - 100 Jeour 2013 Zone Sep Grases, tobacco, 0 Vis 85% grapes. The feeled is surrounded by Tea. Finals. 36 - 207 35-000 Tract-101 Jean 2013 Zone red lapacco , deabes 95 % V18. The field is the green house gropes, behind 36-103 Jean 2013 Tract - 102 Zone 1 Vee 20085 30% Vis Fea. The field is in front of 101. Finos : 31-010