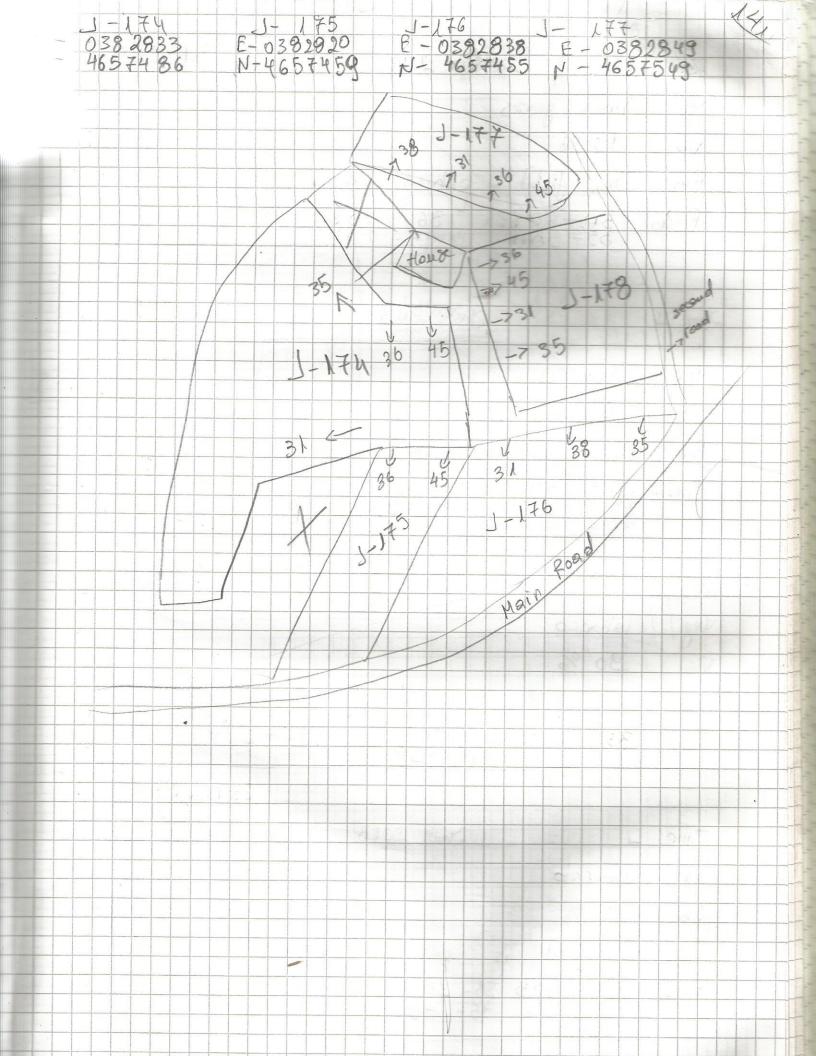

31, 35, 36 35-000 36 = 203 Hind 31-000 10ct 156 Year 2018 Zone Oniones gross, confilareses Sep 80 % One poset of the tract is not plunted 44-000 Flood & 31-00 35-Tract 157 Jeor 2013 Zone gross, tobacco, groves. 85 % The texagen is tarraced CR 31-000 44-1014 36-403 35-000 38-000



Jest 2013 Tract 158 Zone Veg Tabacco grass VIS 60% 13 tream ou Parte Fea The field 36-1204 Find : 1 44-208 Vract 159 Jan 2013 Zone J Tobacco, pross, olive trees. Veg VIS > 70 % fins The fide 15 surrounded by FRA Final : 38-0038 35-000 3N-000 160 Jeps 2013 Tract Zone Nee laborco , grapes 95% Vis The field is surrounded by grapers. Fea 44 - 5044 Finds 36 - 9036 Tract 161 Year 2013 Zone Tolarcio, olive trees. 100 95 % VIS The field is near the rules. Finds 3 31 - 010 35 - 000 36 - 600 38-000 44-006



























































162 Tract 218 Zone Jeon 2013 Grass, maki Vis. 10% The Coloniconnes di Coloni ph mocos finds. 36 - 000 Year 2013 Tract-219 Love 1 Seg. 20055 Vio. 99% The field is part of torrace finds. 31-010 36 - 100 Lone 1 Dear 2013 Tract 220 9 (095, mak) thorns. Vis. 20 % Fea. The Fract is part of the farrace Finas 31-000 36-000 38-000 1-000 Lone J Dear 2018 Tract 221 Veg. grass, thomas, anions, peppear, grapes 40 90 Vis The fract has new house but et Francs. 31-006 Well



Cook Loss Teg grass Howers, cuccambre stamatoes 10% Fea. The field of a house 36-000 Finds 28-000 Tract 223 Jean 2013 Fone J Ver Tabocco, trees, peppers; onions, grapes 90 % Vis. Fea The field behind the house, the teauch is tarra ced finds 36-000 1-000 28-000 Jew 2013 Zone J Tract 224 Veg, g