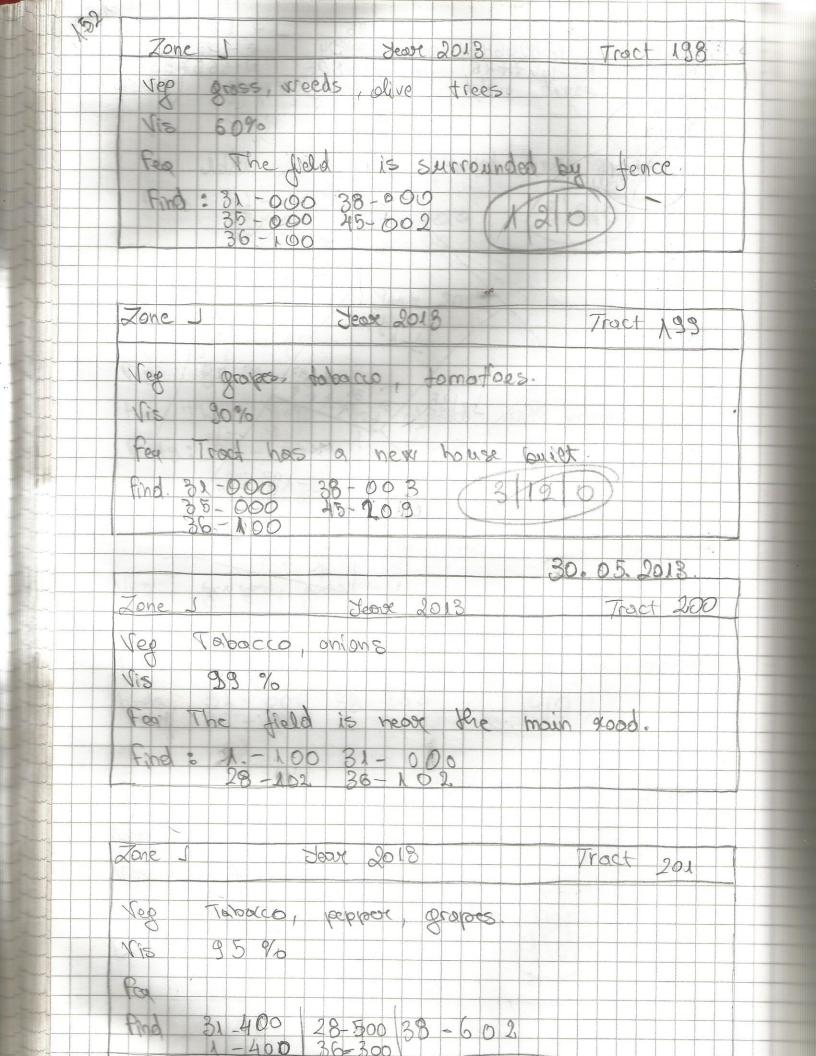

| 5 | 53                                                                                                                                                                                                                                                                                                                                                                                                                                                                                                                                                                                                                                                                                                                                                                                                                                                                                                                                                                                                                                                                                                                                                                                                                                                                                                                                                                                                                                                                                                                                                                                                                                                                                                                                                                                                                                                                                                                                                                                                                                                                                                                             |                                                                      |                   |
|---|--------------------------------------------------------------------------------------------------------------------------------------------------------------------------------------------------------------------------------------------------------------------------------------------------------------------------------------------------------------------------------------------------------------------------------------------------------------------------------------------------------------------------------------------------------------------------------------------------------------------------------------------------------------------------------------------------------------------------------------------------------------------------------------------------------------------------------------------------------------------------------------------------------------------------------------------------------------------------------------------------------------------------------------------------------------------------------------------------------------------------------------------------------------------------------------------------------------------------------------------------------------------------------------------------------------------------------------------------------------------------------------------------------------------------------------------------------------------------------------------------------------------------------------------------------------------------------------------------------------------------------------------------------------------------------------------------------------------------------------------------------------------------------------------------------------------------------------------------------------------------------------------------------------------------------------------------------------------------------------------------------------------------------------------------------------------------------------------------------------------------------|----------------------------------------------------------------------|-------------------|
|   | Zone J                                                                                                                                                                                                                                                                                                                                                                                                                                                                                                                                                                                                                                                                                                                                                                                                                                                                                                                                                                                                                                                                                                                                                                                                                                                                                                                                                                                                                                                                                                                                                                                                                                                                                                                                                                                                                                                                                                                                                                                                                                                                                                                         | Jear 2013                                                            | Tract 031         |
|   | Vegetation : Visibility 8                                                                                                                                                                                                                                                                                                                                                                                                                                                                                                                                                                                                                                                                                                                                                                                                                                                                                                                                                                                                                                                                                                                                                                                                                                                                                                                                                                                                                                                                                                                                                                                                                                                                                                                                                                                                                                                                                                                                                                                                                                                                                                      | 78 ba co                                                             |                   |
|   | Fearuses?                                                                                                                                                                                                                                                                                                                                                                                                                                                                                                                                                                                                                                                                                                                                                                                                                                                                                                                                                                                                                                                                                                                                                                                                                                                                                                                                                                                                                                                                                                                                                                                                                                                                                                                                                                                                                                                                                                                                                                                                                                                                                                                      |                                                                      |                   |
|   | Finds 3 4                                                                                                                                                                                                                                                                                                                                                                                                                                                                                                                                                                                                                                                                                                                                                                                                                                                                                                                                                                                                                                                                                                                                                                                                                                                                                                                                                                                                                                                                                                                                                                                                                                                                                                                                                                                                                                                                                                                                                                                                                                                                                                                      | 4-0012<br>6-107<br>5-604                                             |                   |
|   | Size of the second seco |                                                                      |                   |
|   |                                                                                                                                                                                                                                                                                                                                                                                                                                                                                                                                                                                                                                                                                                                                                                                                                                                                                                                                                                                                                                                                                                                                                                                                                                                                                                                                                                                                                                                                                                                                                                                                                                                                                                                                                                                                                                                                                                                                                                                                                                                                                                                                |                                                                      |                   |
|   | Zone y                                                                                                                                                                                                                                                                                                                                                                                                                                                                                                                                                                                                                                                                                                                                                                                                                                                                                                                                                                                                                                                                                                                                                                                                                                                                                                                                                                                                                                                                                                                                                                                                                                                                                                                                                                                                                                                                                                                                                                                                                                                                                                                         | Year 2013                                                            | Tract 032         |
|   | Visibility:                                                                                                                                                                                                                                                                                                                                                                                                                                                                                                                                                                                                                                                                                                                                                                                                                                                                                                                                                                                                                                                                                                                                                                                                                                                                                                                                                                                                                                                                                                                                                                                                                                                                                                                                                                                                                                                                                                                                                                                                                                                                                                                    | 35 %                                                                 |                   |
|   | Feautor:                                                                                                                                                                                                                                                                                                                                                                                                                                                                                                                                                                                                                                                                                                                                                                                                                                                                                                                                                                                                                                                                                                                                                                                                                                                                                                                                                                                                                                                                                                                                                                                                                                                                                                                                                                                                                                                                                                                                                                                                                                                                                                                       |                                                                      |                   |
|   | Finds :                                                                                                                                                                                                                                                                                                                                                                                                                                                                                                                                                                                                                                                                                                                                                                                                                                                                                                                                                                                                                                                                                                                                                                                                                                                                                                                                                                                                                                                                                                                                                                                                                                                                                                                                                                                                                                                                                                                                                                                                                                                                                                                        | 31 + 100<br>35 - 00 5 + 100 ic<br>36 - 7010<br>38 - 100<br>44 - 2134 |                   |
|   |                                                                                                                                                                                                                                                                                                                                                                                                                                                                                                                                                                                                                                                                                                                                                                                                                                                                                                                                                                                                                                                                                                                                                                                                                                                                                                                                                                                                                                                                                                                                                                                                                                                                                                                                                                                                                                                                                                                                                                                                                                                                                                                                |                                                                      |                   |
|   | Zone 3                                                                                                                                                                                                                                                                                                                                                                                                                                                                                                                                                                                                                                                                                                                                                                                                                                                                                                                                                                                                                                                                                                                                                                                                                                                                                                                                                                                                                                                                                                                                                                                                                                                                                                                                                                                                                                                                                                                                                                                                                                                                                                                         | Jean 2018                                                            | Tract -033        |
|   | Veodation                                                                                                                                                                                                                                                                                                                                                                                                                                                                                                                                                                                                                                                                                                                                                                                                                                                                                                                                                                                                                                                                                                                                                                                                                                                                                                                                                                                                                                                                                                                                                                                                                                                                                                                                                                                                                                                                                                                                                                                                                                                                                                                      | coan 90 %                                                            |                   |
|   | Fearber :                                                                                                                                                                                                                                                                                                                                                                                                                                                                                                                                                                                                                                                                                                                                                                                                                                                                                                                                                                                                                                                                                                                                                                                                                                                                                                                                                                                                                                                                                                                                                                                                                                                                                                                                                                                                                                                                                                                                                                                                                                                                                                                      |                                                                      | lots of brics and |
|   | Finols                                                                                                                                                                                                                                                                                                                                                                                                                                                                                                                                                                                                                                                                                                                                                                                                                                                                                                                                                                                                                                                                                                                                                                                                                                                                                                                                                                                                                                                                                                                                                                                                                                                                                                                                                                                                                                                                                                                                                                                                                                                                                                                         | New house bullt<br>31 00 1<br>35 00 17<br>36 100<br>44 00 10         |                   |
|   |                                                                                                                                                                                                                                                                                                                                                                                                                                                                                                                                                                                                                                                                                                                                                                                                                                                                                                                                                                                                                                                                                                                                                                                                                                                                                                                                                                                                                                                                                                                                                                                                                                                                                                                                                                                                                                                                                                                                                                                                                                                                                                                                |                                                                      |                   |