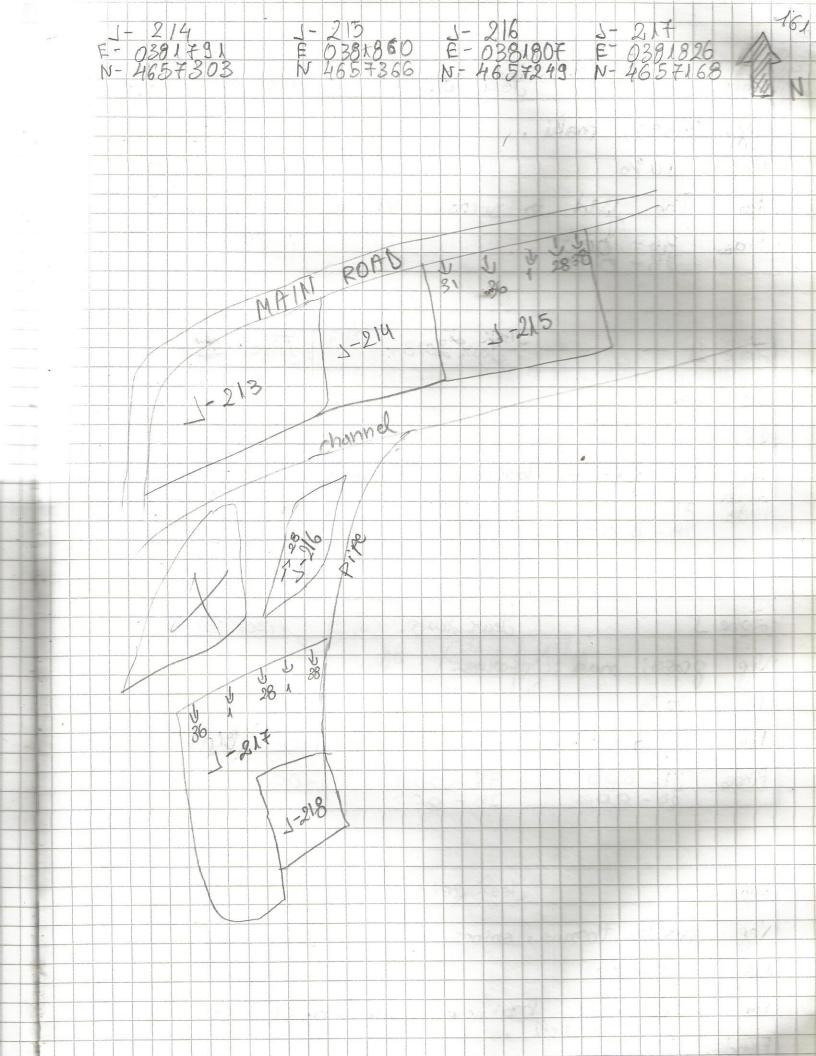

162 Tract 218 Zone Jeon 2013 Grass, maki Vis. 10% The Coloniconnes di Coloni ph mocos finds. 36 - 000 Year 2013 Tract-219 Love 1 Seg. 20055 Vio. 99% The field is part of torrace finds. 31-010 36 - 100 Lone 1 Dear 2013 Tract 220 9 (095, mak) thorns. Vis. 20 % Fea. The Fract is part of the farrace Finas 31-000 36-000 38-000 1-000 Lone J Dear 2018 Tract 221 Veg. grass, thomas, anions, peppear, grapes 40 90 Vis The fract has new house but et Francs. 31-006 Well

Cook Loss Teg grass Howers, cuccambre stamatoes 10% Fea. The field of a house 36-000 Finds 28-000 Tract 223 Jean 2013 Fone J Ver Tabocco, trees, peppers; onions, grapes 90 % Vis. Fea The field behind the house, the teauch is tarra ced finds 36-000 1-000 28-000 Jew 2013 Zone J Tract 224 Veg, grapes, orions, trees, tabacco, Vis. 85% Feq. The tract is torraced. Finds. 28-000 38 -000 Tract 225 Jeur 2013 Zone J Veg Tabocco grass Vis. 97% Finds 31-000: 38-000 36-000 1-000