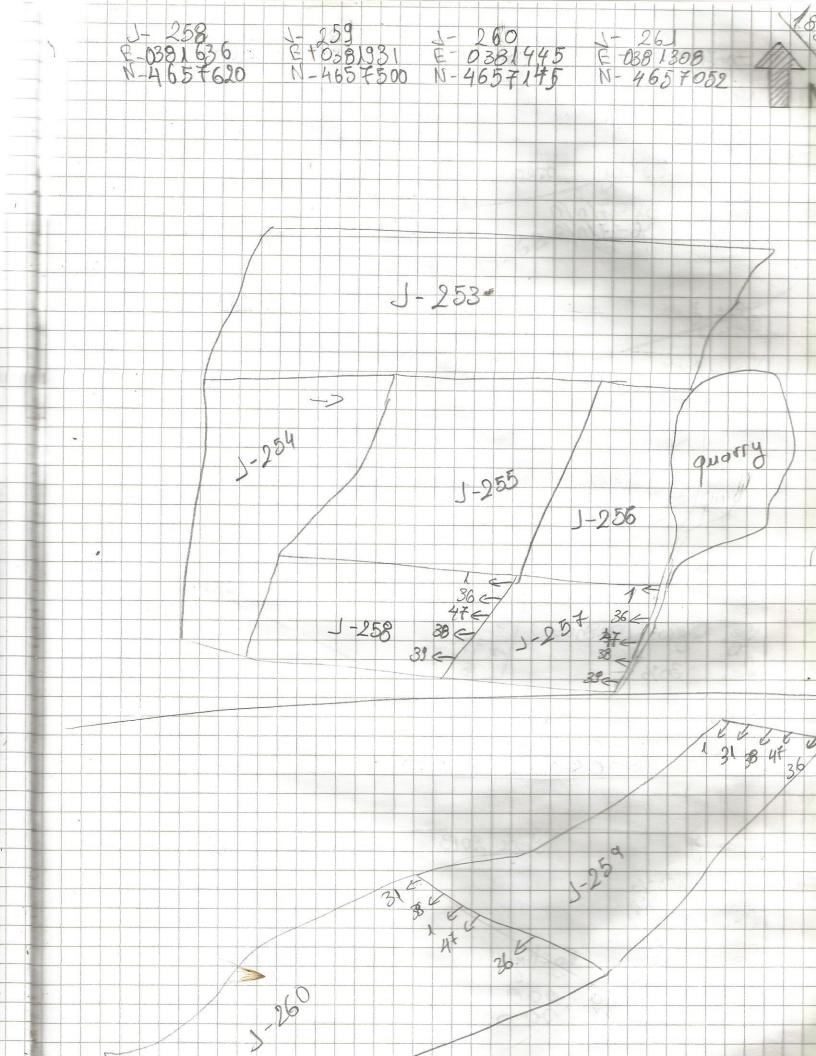

182 Zone of - Jean 2013 Vract 258 gross, thorns, bushes. 3898 2 70°C (walking) Roky Fea troat 39 -3/0/0 1-0/0/0 47-0/0/0 36-0/0/0 10/06/2013 Tract 259 Jeor 2013 Zone 3 Nep. grass Vis. 20 % Very raky Fee 47-000 Fro18 31 - 000 36-000 28-000 1-400 Jean 2013 Tract 260 Love 7 Vcg. pampienedes, grass 50% Vis difficult to survey. fra. Jone 36-48/0/0 47-77/0/0 31 - 10/9/0 Finds Jeuse 2013 Tract 261 Lone of Vop Du shes grass, 60% VE. the hill, Two bounters and Surveying Fee. two coves in this 31-10/2/0 38-5/0/0 47 - 39 Finds.