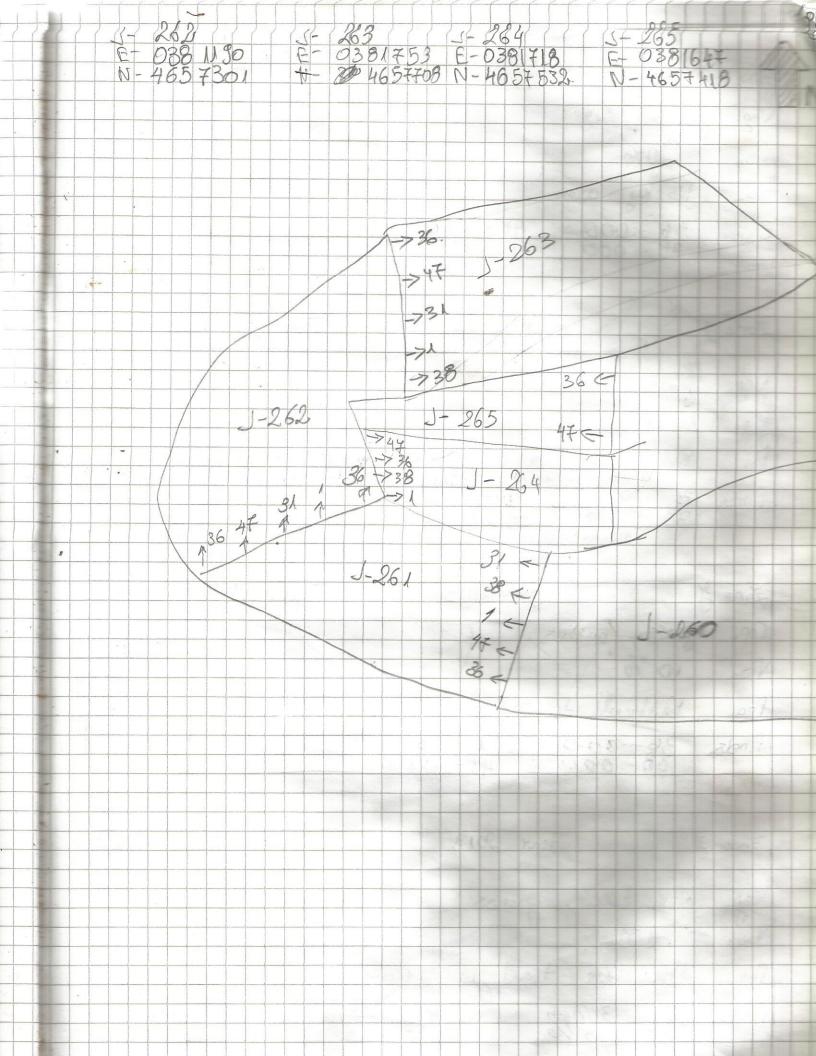

Zone 7 Tract 262 Jean 2018 Vog. gass, Vis. 50 % Fee. Racky drea. Finds. 31-7/0/0 36-7/0/0 38-24/00 47-25/0/0 1- 43/0/0 Fore of Hear 2013 ract 263 (eq. grass, bushes, tees. 20% Vis. Finds. 31-0/2/0 38-2/0/0 1 - 4/0/0 Finds 31 - 0/2/6 38-2/0/6 N-06, 2013 Fone y Jean 2013 160. Gross propes. 30% On the top of the hill Finds 36-000 HF-000 38/1000 11-600 49 146 98 Zone y Dear 2013 Tract 265 Veg. 25055 20 % V180 Rocky Very Fee. Finds 36 - 000 47-00