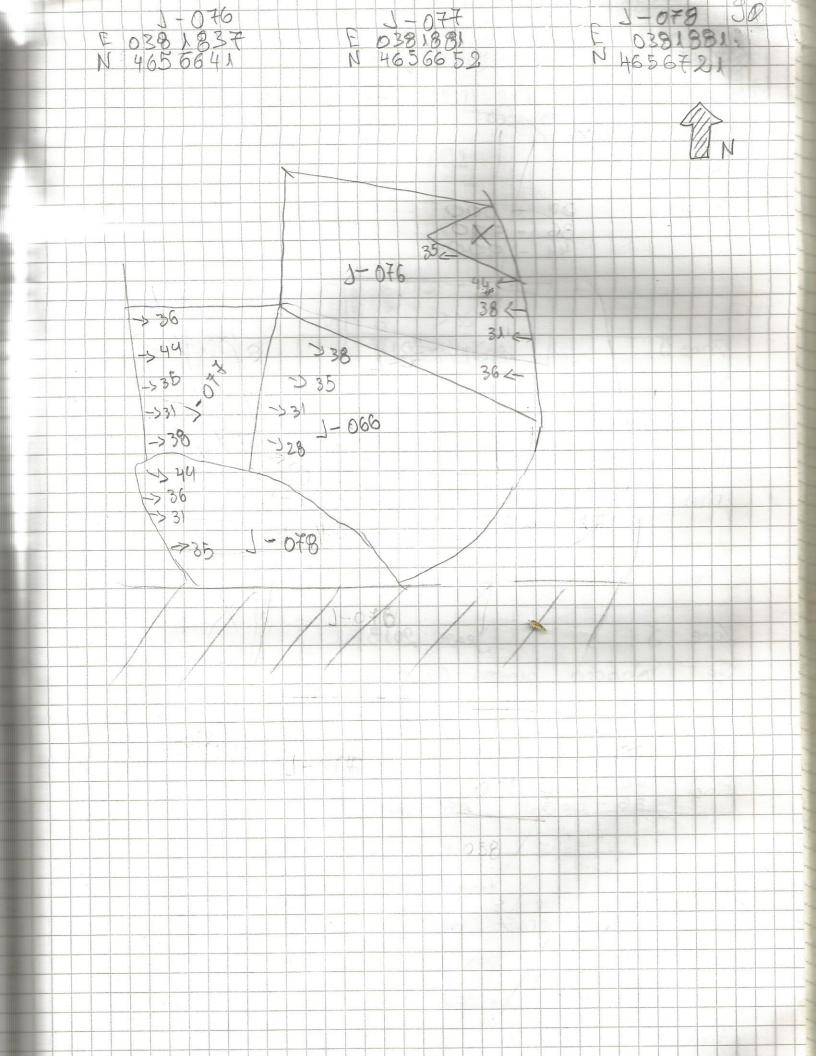

Tract 076 Year 2013 Zone 3 Thosens, Trees, Mali grass VIS 40 % Francis of the repolation and custy Finds : 3/- 000 35-000 44-000 36 - 000 38-000 Jone y Jean 2018 Tract 074 Thorn, Make 60 % Fea. The tract has the big current in the 3) - 000 35 - 000 44 000 36 - 000 Troct 078 Jean 2013 Zone J Thorns Maley 60% In the top of the hill is the 31-000 36-000

Zone of Jean 2013 Tract-073 Veo Grass, Fro Trees, Plums trees, Grapes Vis Fea 35 - 000 Fral. & 36 -000 44 - 000 Zone J Jean 2013 Tract-080 Grass, FigTrees Penns grops, onions Jep 30% Vis tea oncen is farrace of find. 36: 200 31-000 Jean 2013 Zone Iract 031 laborco, grass, Graps, frees. 95% teg. The trafet has the siver the Rund, LYA 44-004 31-000 36-003, 35-000 tind Year 2013 Zone Tract 082 Tobacco, gross, xiccols, Vis tea. from the servery part in conner of the field ! pina trees. 000 HOW Find 3 44 - 2/0/4