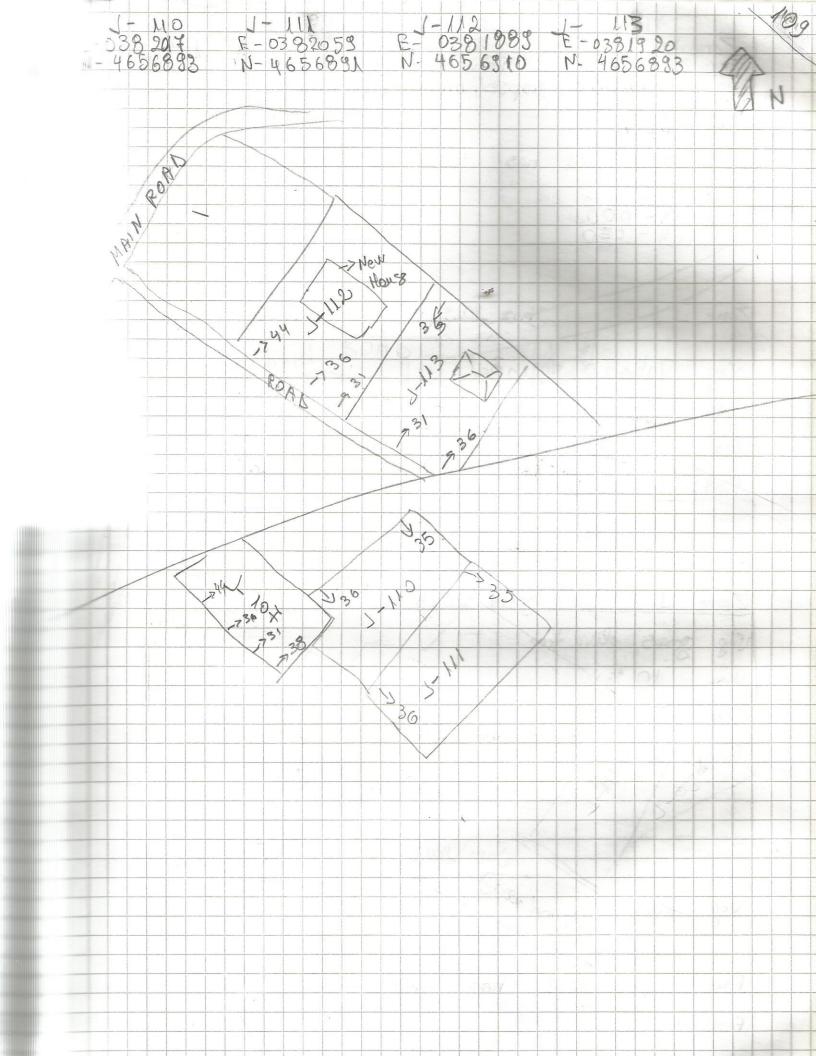

100 Year 2013 Zone Tract-110 Vep Tobacco Vis 95 % is planted with tabacco. Fea field Propls 36-010 Zone Jeage 2013 Tract-111 Veg Tabacco 35% Vis dield is plented with taborco The Fea Final: 35-000 36-010 Jewe 2013 Zone Tract-112 Veg Onion, grass, onange trees 40% Vis. Fea. The tract has new house Flood? 000 Zone Jean 2013 ract-1113 Tobacco, grapes, beans, Veg Vis % 60 Fea F1980 6 on old house Find . 31-000 36-101