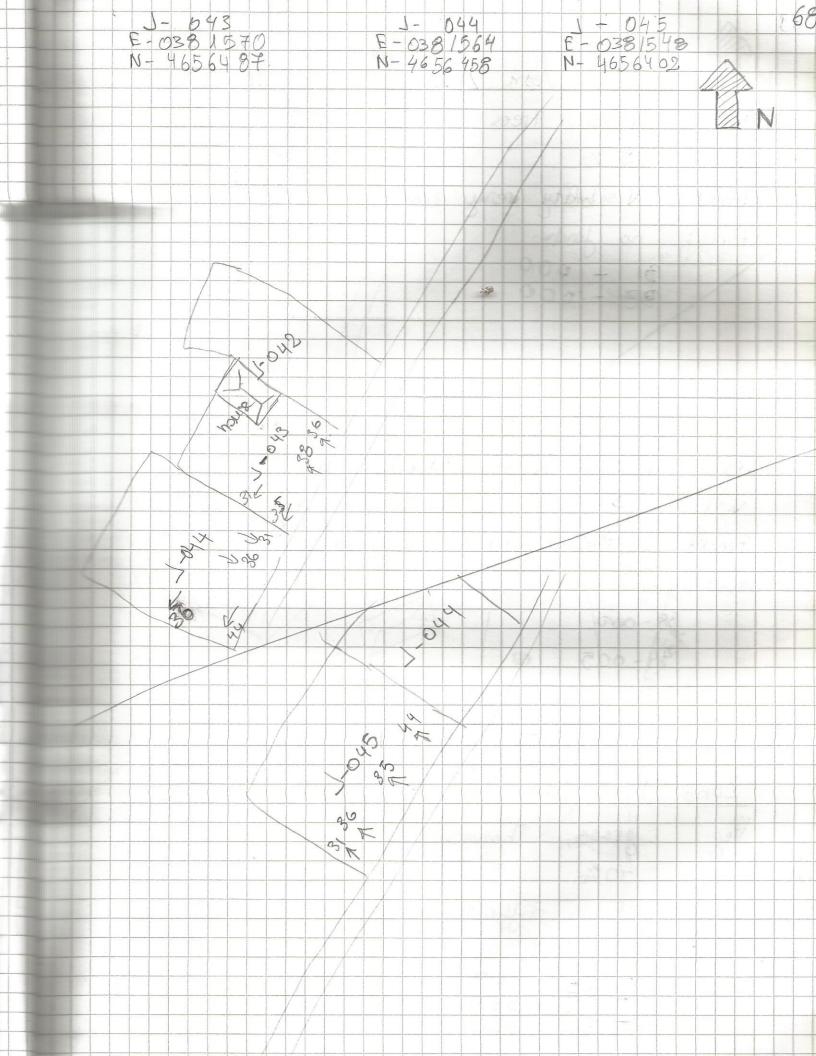

61 Zone 7 Tract 034 Jean 2013 Vertation: Tobocco, graps Visibleity: 30 % Feares: The field is behind new house Finals: 31-000 35-100 Zone y Jear 2013 Tract 035 Vegetation: Torrol 05, grass trees, Feautor: It is a house with a well in Finas: 31000 44 003 Zone y Jean 2013 Tract 036 regetation; 100000 Visibility 95 % Teautor ? 36-010 Finds: 44-000