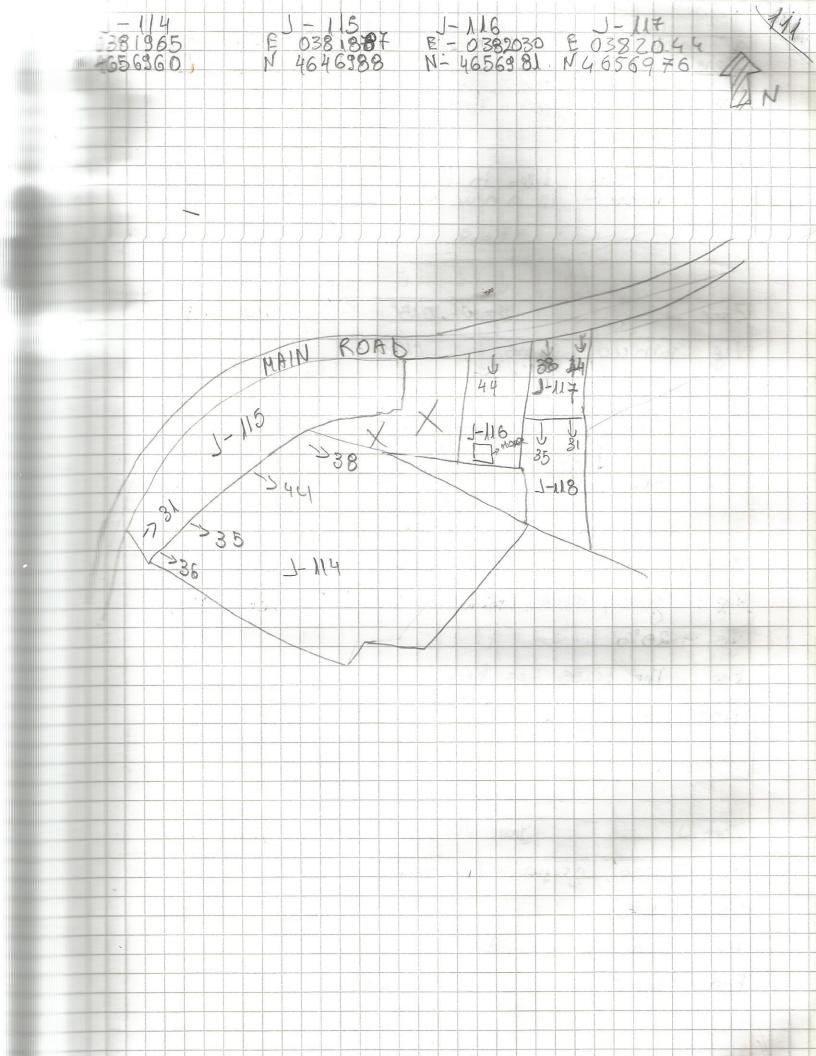

Jean 2013 Tract -118 Zone See Tobacco , gros , thosen VIS. 30% Fea. To reamy tiles in this ones, maybe because herouse is or new house End Jens 2013 Zone P/1- topat 16/00 (10) 0105, res 90 % VIS Fea Terrain is tourneed Find: 44-0055 31-000 Jean 2013 Zone 1 Tract -120 grass, weeds, maki Ve0 Vis. 20% The grass has been cated. Fea Find : 000 Jean 2013 Zone J Tract 121 Teg Grass, grapes, tabacco. 65% Vis Fea: Field is planted Find: 000