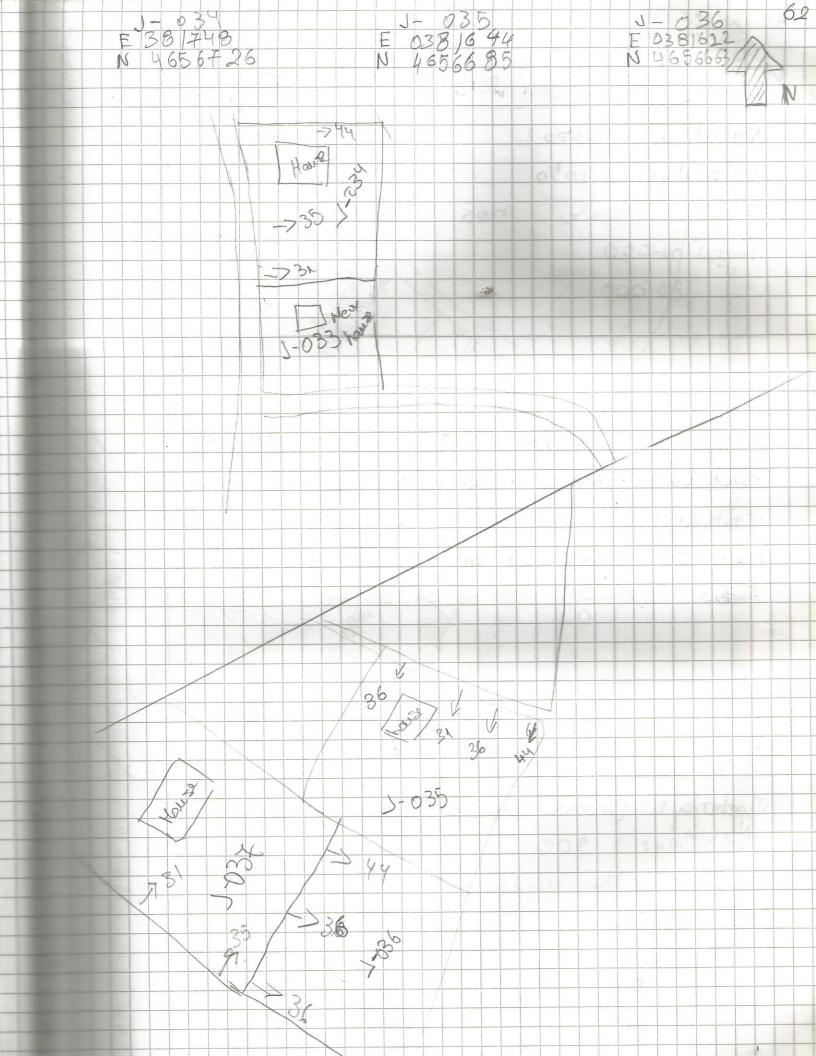

61 Zone 7 Tract 034 Jean 2013 Vertation: Tobocco, graps Visibleity: 30 % Feares: The field is behind new house Finals: 31-000 35-100 Zone y Jear 2013 Tract 035 Vegetation: Torrol 05, grass trees, Feautor: It is a house with a well in Finas: 31000 44 003 Zone y Jean 2013 Tract 036 regetation; 100000 Visibility 95 % Teautor ? 36-010 Finds: 44-000