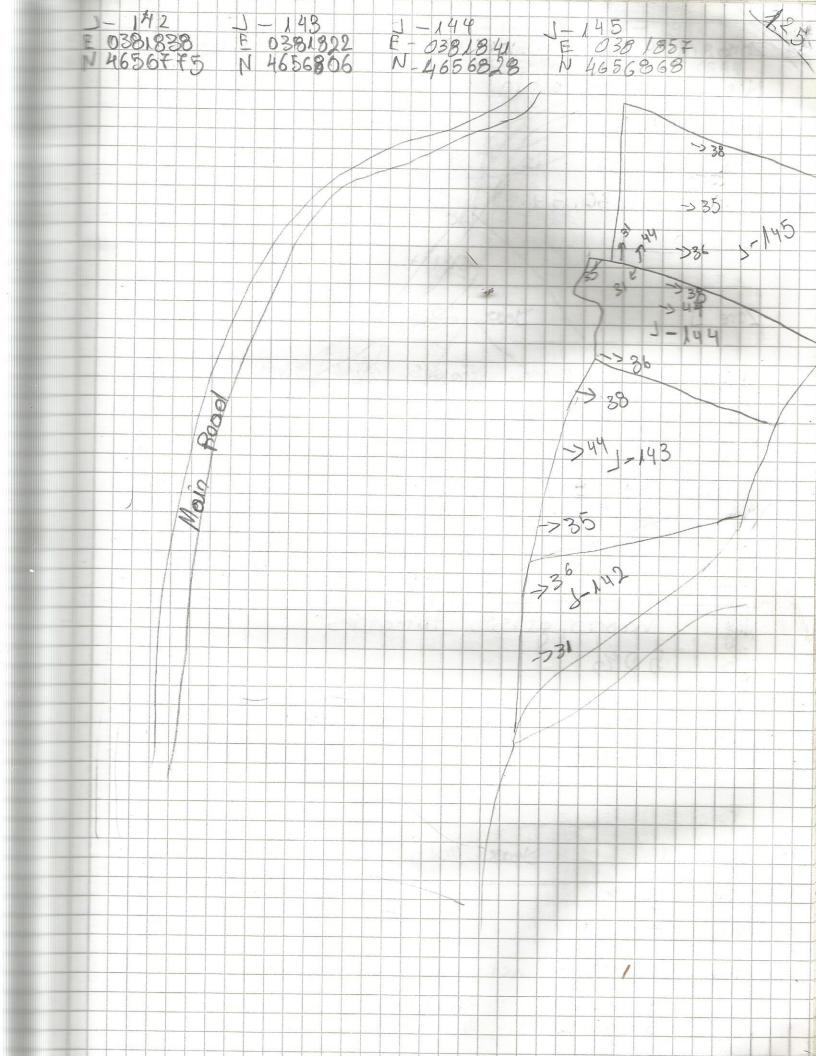

| 123 | Zone       |                             | Jean 2013         | Touchu      |
|-----|------------|-----------------------------|-------------------|-------------|
| 1   |            | To b ba cup                 |                   | Tract 142   |
|     | Vep<br>Vi5 | 33%                         |                   |             |
|     | Fea        |                             |                   |             |
|     | Find       | 31 - 000                    |                   |             |
|     | Zone J     |                             | Year 2018         | Tract 143   |
|     | 160        | Tobacco                     |                   | 1 (act 143) |
|     | 118        | 35%                         |                   |             |
|     | Fea        | 4.4                         |                   |             |
|     | Find       | 35-000<br>38-100<br>44-207- |                   |             |
|     |            |                             |                   |             |
|     | Zone -     |                             | Jeog 2013         | Tract 144   |
|     |            | Tabacco,                    | enion, pepper, gi | C 699 a     |
|     | Fea.       |                             |                   |             |
|     | Find       | 38-210                      | 36-806 3          | 31-100      |
|     | Zone.      |                             | J 2029 2013       | Track 145   |
|     | Vep 7      | Tabacco                     |                   |             |
|     | Vis o      | 90%                         |                   |             |
|     | Fea.       |                             |                   |             |
|     | Elmy 6     | 36-403                      | 38-262            |             |
|     |            |                             |                   |             |