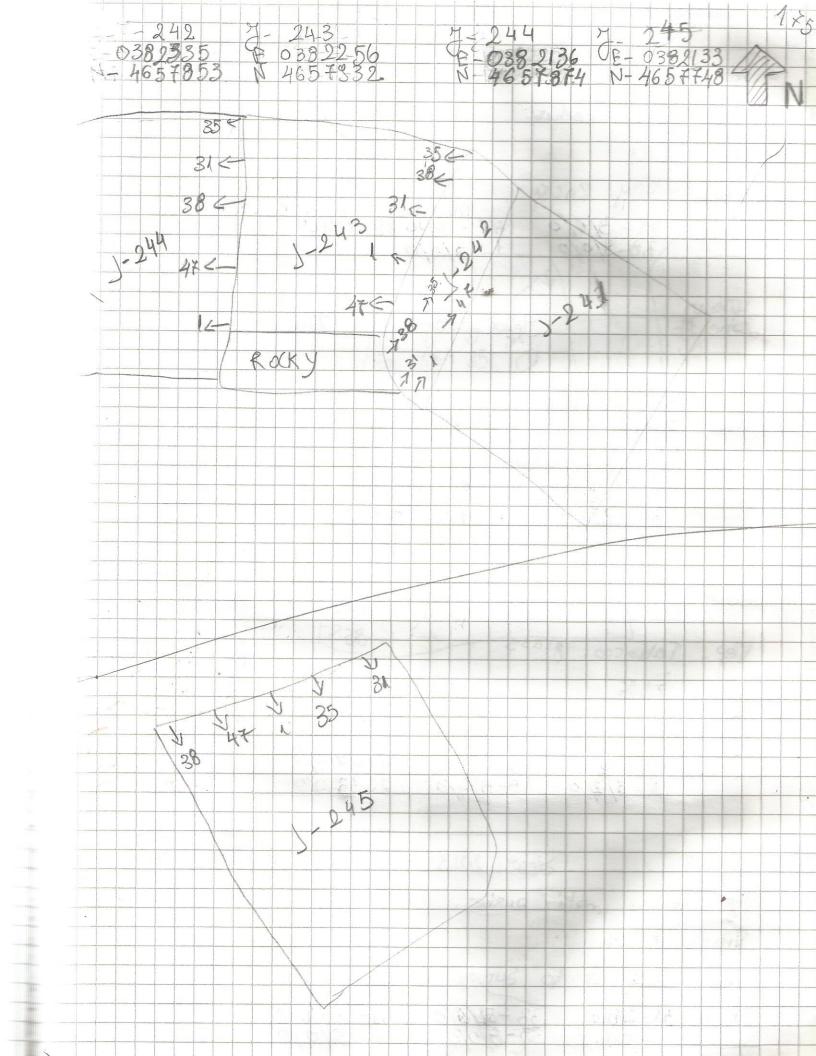

Tract Jeon 2013 242 Lone of maki, 0195 bushes, Vorus difficult to surreu voru vorus town.

Roks dolley from the adolin. Solet.

31-000 38 + 300

35-000 1-000

To the end of the trockt we have a channel may path to go by the course. Nis Tea the trackt we have a channel maybe Tract 243 Jeon 2013 Lone bushest 6105S 5% the tract has rocks. part Some tea 1-000 38-000 31-000 tindo. Tract 244 Jean 2013 Lone gross, baches. 5% Vis tes. 1-300 35-000 31-00/0 Tinds 47-000 38-000 Tract 245 Jew 2013 Lone 91000 Vis. Very difficult to survey. 10 155 from 1 Feal. 11 /2 6 21 7 + 11 /1 /0

ract 246 Lone 7 Jean 2013 17155, bushes. 10. 5% For y Rocky , 310 trant has The tract has a convernew descount 31-3/0/0 Tihos. 38-8/0/0 1-3/0/0 Tract 247 Teas 2013 Jone of grass bushes 50% Vis. the Flat one a set wer to Whiles. tea. Finds. 35 - 0/06 1- 8/0/0 38-2/0/0 47-10/0 \$ 06.06.2018. 7ract 248 Jew 2013 Zone Tabacco, grass Rep 75% Fee Surrounded by france. 9135 310 100 38-4(3/0) 47-7/1/0 1-8/2/0 35-5/4/0 33-300 Tract 249 Hear 2013 Zone 7 gross moki, bushes. Vis. 10% Sifficult to Survey. Very roky, Finds 31-2/0/6 38-51/6/0 39-23/0/0 1-90/4/0 35-8/0/0 47-32/0/0