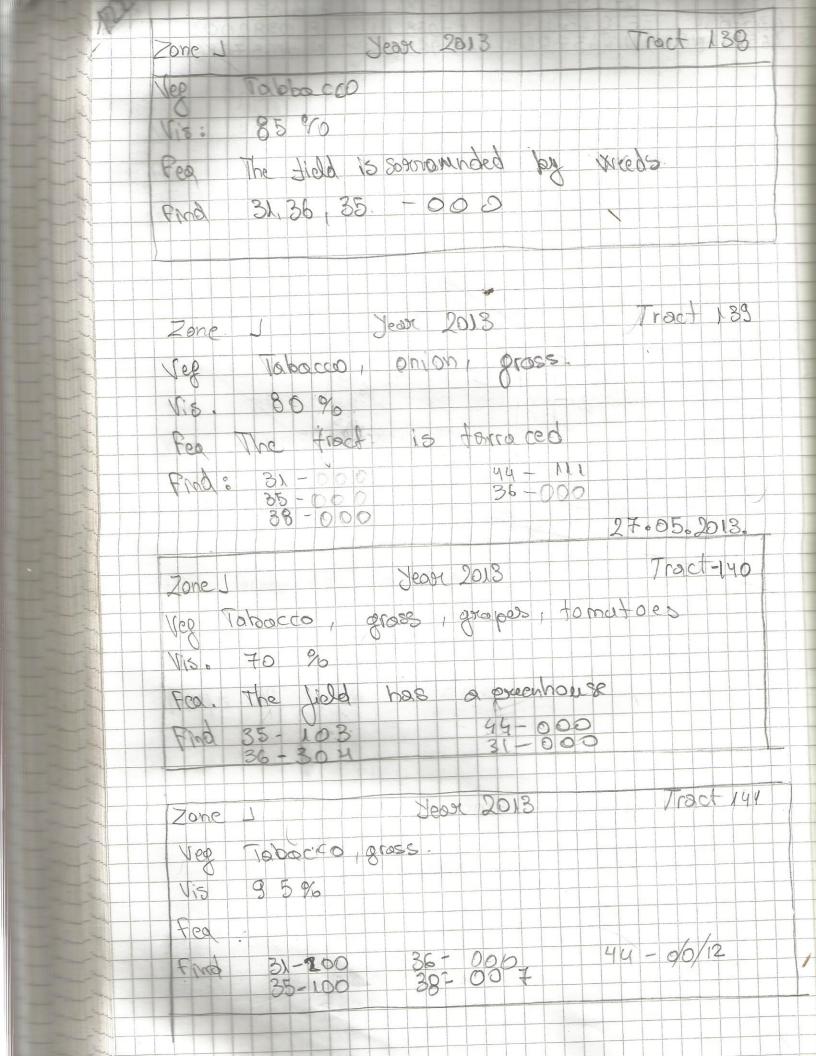

| 123 | Zone       |                             | Jean 2013         | Touchu      |
|-----|------------|-----------------------------|-------------------|-------------|
| 1   |            | To b ba cup                 |                   | Tract 142   |
|     | Vep<br>Vi5 | 33%                         |                   |             |
|     | Fea        |                             |                   |             |
|     | Find       | 31 - 000                    |                   |             |
|     | Zone J     |                             | Year 2018         | Tract 143   |
|     | 160        | Tobacco                     |                   | 1 (act 143) |
|     | 118        | 35%                         |                   |             |
|     | Fea        | 4.4                         |                   |             |
|     | Find       | 35-000<br>38-100<br>44-207- |                   |             |
|     |            |                             |                   |             |
|     | Zone -     |                             | Jeog 2013         | Tract 144   |
|     |            | Tabacco,                    | enion, pepper, gi | C 699 a     |
|     | Fea.       |                             |                   |             |
|     | Find       | 38-210                      | 36-806 3          | 31-100      |
|     | Zone.      |                             | J 2029 2013       | Track 145   |
|     | Vep 7      | Tabacco                     |                   |             |
|     | Vis o      | 90%                         |                   |             |
|     | Fea.       |                             |                   |             |
|     | Elmy 6     | 36-403                      | 38-262            |             |
|     |            |                             |                   |             |