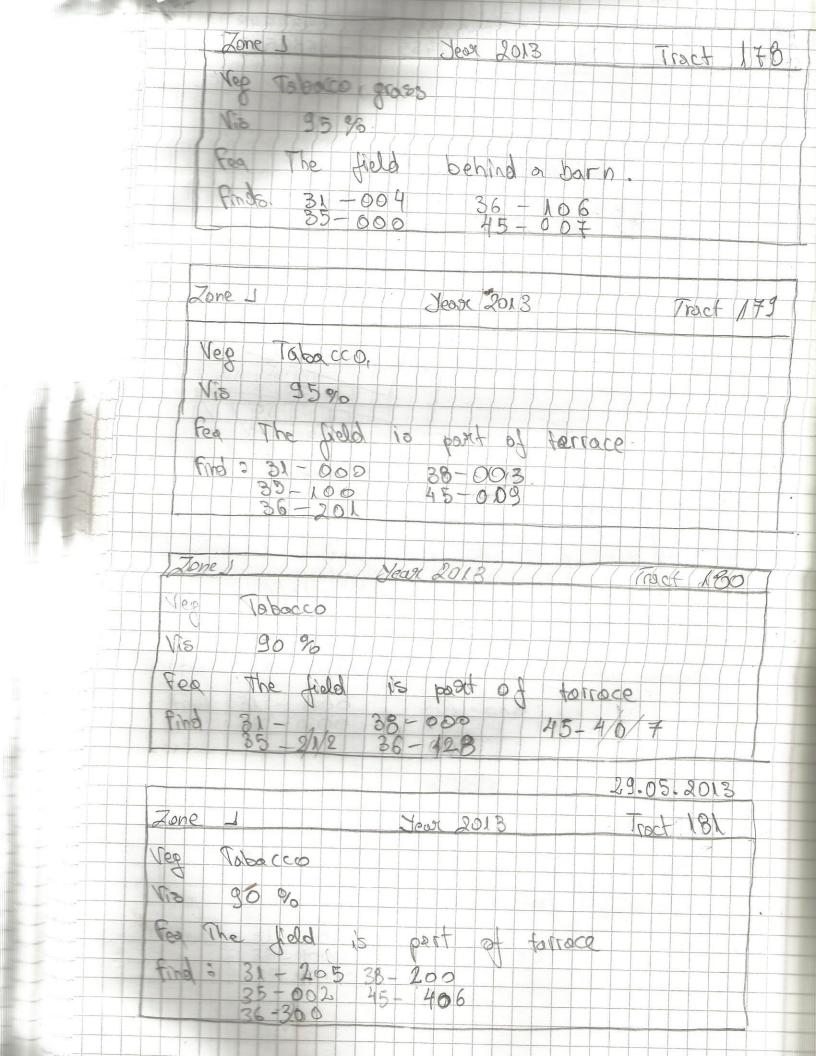

, 35, 36 35-000 36 = 203 Hind 31-000 10ct 156 Year 2018 Zone Oniones gross, confilareses Sep 80 % One poset of the tract is not plunted 44-000 Flood & 31-00 35-Tract 157 Jeor 2013 Zone gross, tobacco, groves. 85 % The texagen is tarraced CR 31-000 44-1014 36-403 35-000 38-000



Jest 2013 Tract 158 Zone Veg Tabacco grass VIS 60% 13 tream ou Parte Fea The field 36-1204 Find : 1 44-208 Vract 159 Jan 2013 Zone J Tobacco, pross, olive trees. Veg VIS > 70 % fins The fide 15 surrounded by FRA Final : 38-0038 35-000 3N-000 160 Jeps 2013 Tract Zone Nee laborco , grapes 95% Vis The field is surrounded by grapers. Fea 44 - 5044 Finds 36 - 9036 Tract 161 Year 2013 Zone Tolarcio, olive trees. 100 95 % VIS The field is near the rules. Finds 3 31 - 010 35 - 000 36 - 600 38-000 44-006



























































162 Tract 218 Zone Jeon 2013 Grass, maki Vis. 10% The Coloniconnes di Coloni ph mocos finds. 36 - 000 Year 2013 Tract-219 Love 1 Seg. 20055 Vio. 99% The field is part of torrace finds. 31-010 36 - 100 Lone 1 Dear 2013 Tract 220 9 (095, mak) thorns. Vis. 20 % Fea. The Fract is part of the farrace Finas 31-000 36-000 38-000 1-000 Lone J Dear 2018 Tract 221 Veg. grass, thomas, anions, peppear, grapes 40 90 Vis The fract has new house but et Francs. 31-006 Well



Cook Loss Teg grass Howers, cuccambre stamatoes 10% Fea. The field of a house 36-000 Finds 28-000 Tract 223 Jean 2013 Fone J Ver Tabocco, trees, peppers; onions, grapes 90 % Vis. Fea The field behind the house, the teauch is tarra ced finds 36-000 1-000 28-000 Jew 2013 Zone J Tract 224 Veg, gra