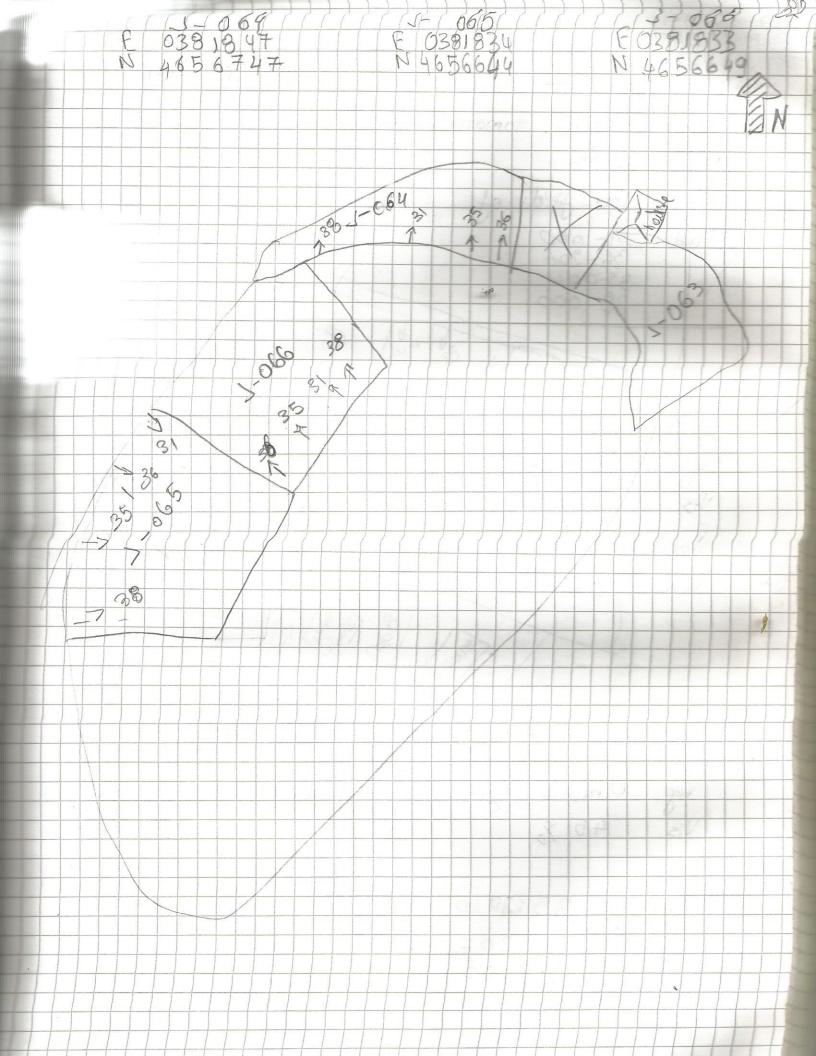

Tract 064 Jean 2013 Lone 9 norus gras, routh (Cep) Vis. 50%0 Hard to survey. 36-000 tind: 000 35-000 31-000 38 - 000 Tract 065 Jear 2013 Lone ? Tolog CO, gross, make Vis 40% Veren hard to climb, torraced, New field planted with tabacco. Yea. Find: 000. 31 - 000 35 - 200 36-000 38-000 Trec 466 Jear 2013 Lone Gross, trees, make Vep 40 % Vis. he torrain hard to survey, in this tract tea. 12 2 vex chould, 1 inda 31-000 35 - 000 36-000 38 - 000