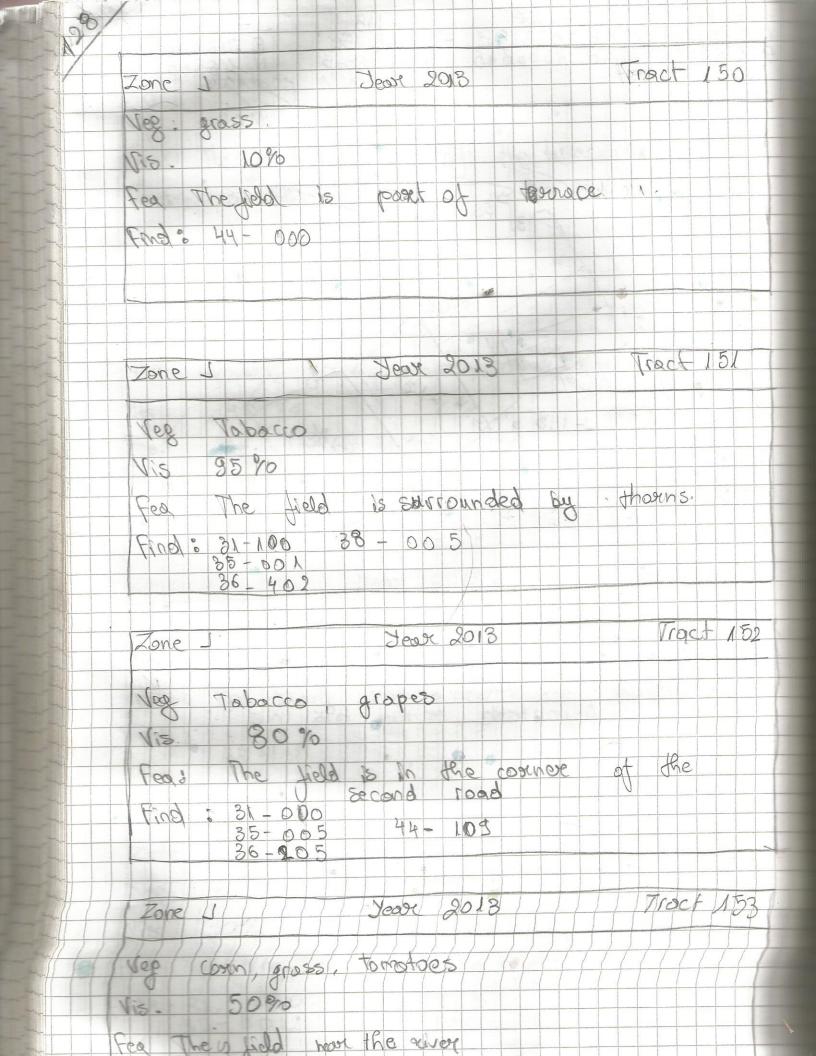

Tract 154 Year 2013 Zone Tenetation Boacco 35 % Frank The field next to 153. 15 36-103 That Jean 2013 1roct 155 Zone Coren onlors, perper 40% The field next to 159 31, 35, 36 35-000 36 = 203 Hind 31-000 10ct 156 Year 2018 Zone Oniones gross, confilareses Sep 80 % One poset of the tract is not plunted 44-000 Flood & 31-00 35-Tract 157 Jeor 2013 Zone gross, tobacco, groves. 85 % The texagen is tarraced CR 31-000 44-1014 36-403 35-000 38-000