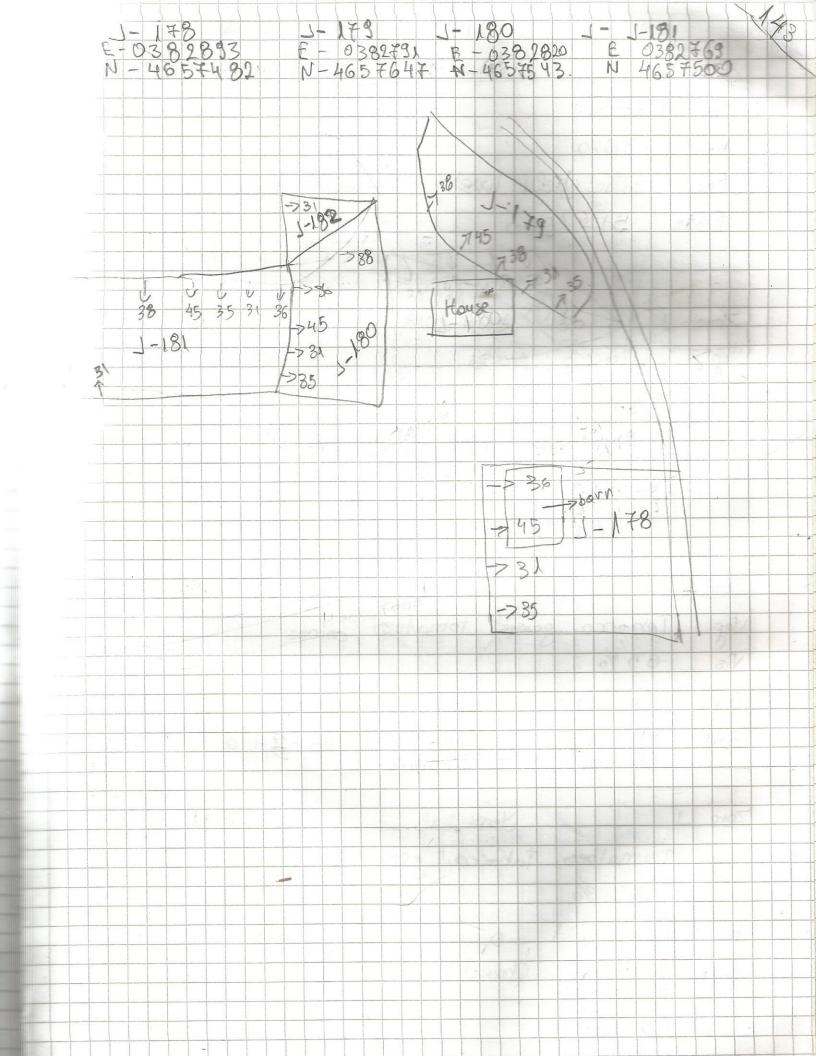

| 123 | Zone       |                             | Jean 2013         | Touchu      |
|-----|------------|-----------------------------|-------------------|-------------|
| 1   |            | To b ba cup                 |                   | Tract 142   |
|     | Vep<br>Vi5 | 33%                         |                   |             |
|     | Fea        |                             |                   |             |
|     | Find       | 31 - 000                    |                   |             |
|     | Zone J     |                             | Year 2018         | Tract 143   |
|     | 160        | Tobacco                     |                   | 1 (act 143) |
|     | 118        | 35%                         |                   |             |
|     | Fea        | 4.4                         |                   |             |
|     | Find       | 35-000<br>38-100<br>44-207- |                   |             |
|     |            |                             |                   |             |
|     | Zone -     |                             | Jeog 2013         | Tract 144   |
|     |            | Tabacco,                    | enion, pepper, gi | C 699 a     |
|     | Fea.       |                             |                   |             |
|     | Find       | 38-210                      | 36-806 3          | 31-100      |
|     | Zone.      |                             | J 2029 2013       | Track 145   |
|     | Vep 7      | Tabacco                     |                   |             |
|     | Vis o      | 90%                         |                   |             |
|     | Fea.       |                             |                   |             |
|     | Elmy 6     | 36-403                      | 38-262            |             |
|     |            |                             |                   |             |