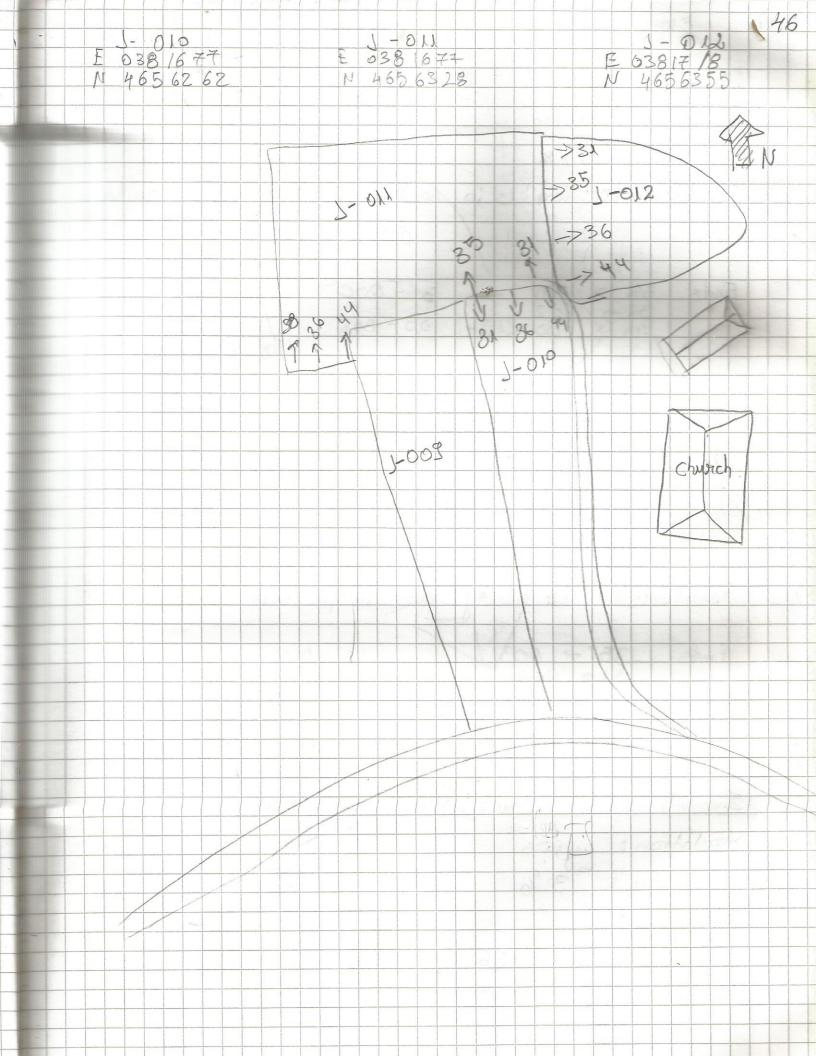

45 010: HOOT Ione: 4 Year 2013 Vécetation laba co 95 % Visibility Francis: This fract has the church Re 36 -> 003 人口鲁 44 -> 000 Tract: Oll Zone : 3 Year 2013 Vegetation Jabaco Visi bility 39% Frantos: In the correr the lield 04 Finds: 36 > 003 35 - 041 31 -> 01 0 38 -> 100 44 -> 000 11 ract = 12 Dear: 2013 Zone: 3 repetation: corn, grap. 85% Visibility: Fearlers: The field is located in the norther port of the church 36 7 106 Finds: 35 > 0053 44-7 001 31 5 000

Lone . 3 Seav : 2013 Mact of Old Vegetation: Tabaco Visibility: 95 % Frankers: The field is in south post of one long building Finds. 38 > 100 36 -> 102 44 > 200 31-000 35-006 Ione: 3 Tract: 014 Dar: 2018 Vegetalion: wieds, Tabaco, onions Visibility: 95% Fearters: electricity pole in the north 38 = metal 36 > 300. Finds: 35 7 003 2000 : 19 Tract: 015 Jean: 2013 Q (65)S o petisiolsiv Feauters ? 36, 35 (no Jundo) Finals: