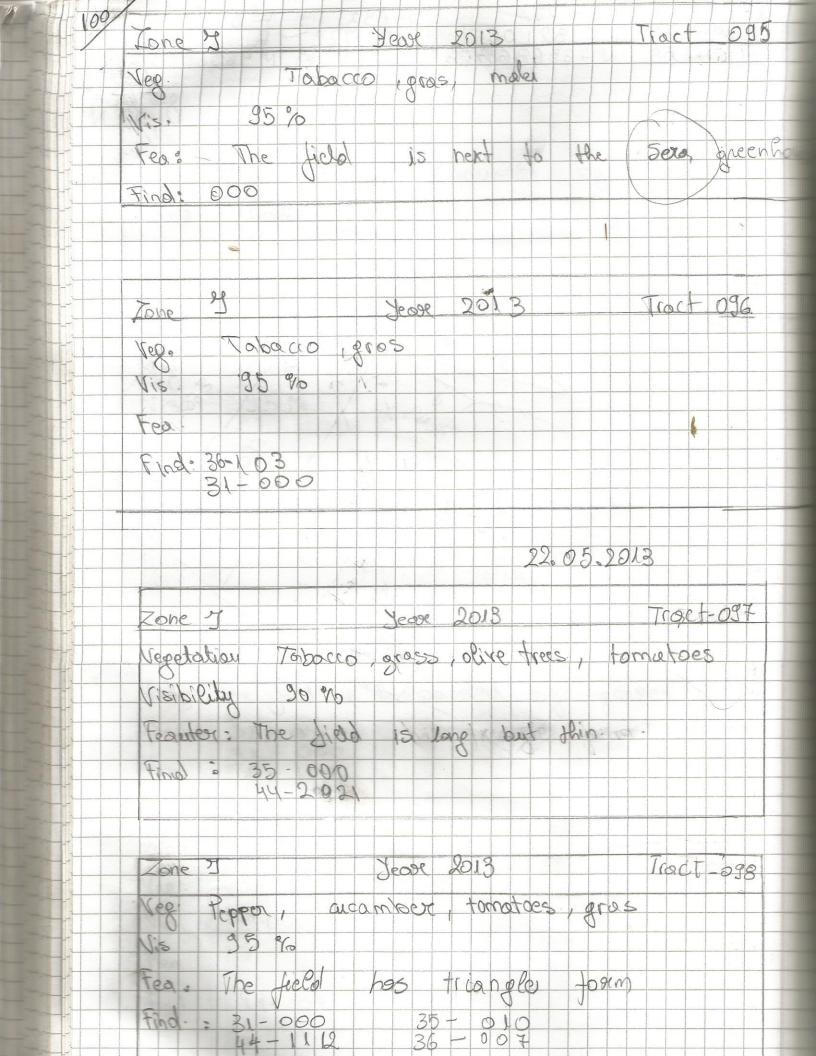

Zone 17 Nous 2013 Gross Vee 10% VIS. py Gorapes Somowoded The field Flea 15 Find: 000 Tracto Year 2013 Zone Veg Coxn 95 % VIS: Fea 36-403 Find: 35-000 10 d 0.93 Meast 2013 Zone Jeg Cosins, Sis 95 % The field is somounded grapes pit Fea Find: 35-000 36 - 100 44-003 034 2013 Tract 7001 Zone Veg. Tabacco 119. 90% Fea Frad 44-000

102 Year 2013 Tract-099 Zone 1 Beans, flo trees Veo 137 % Wis. Fea. The field is not planted Finds: 44-005 35-000 Tract - 100 Jeour 2013 Zone Sep Grases, tobacco, 0 Vis 85% grapes. The feeled is surrounded by Tea. Finals. 36 - 207 35-000 Tract-101 Jean 2013 Zone red lapacco , deabes 95 % V18. The field is the green house gropes, behind 36-103 Jean 2013 Tract - 102 Zone 1 Vee 20085 30% Vis Fea. The field is in front of 101. Finos : 31-010