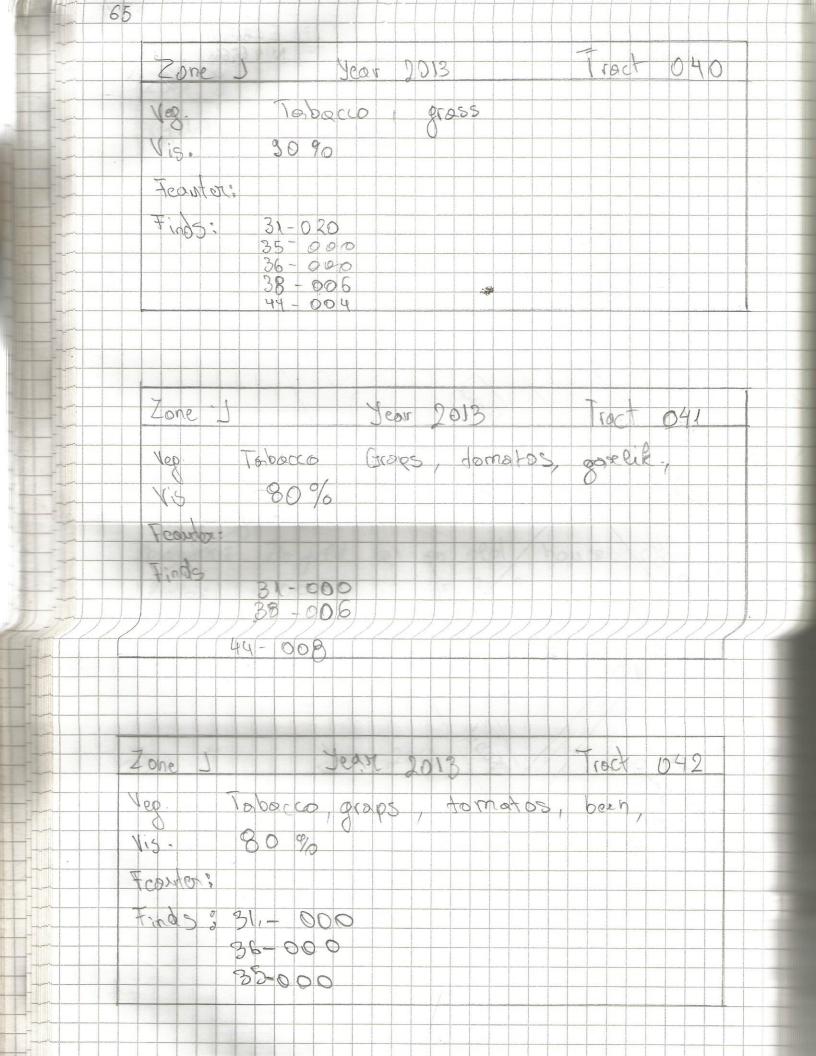

| 5 | 53                                                                                                                                                                                                                                                                                                                                                                                                                                                                                                                                                                                                                                                                                                                                                                                                                                                                                                                                                                                                                                                                                                                                                                                                                                                                                                                                                                                                                                                                                                                                                                                                                                                                                                                                                                                                                                                                                                                                                                                                                                                                                                                             |                                                                      |                   |
|---|--------------------------------------------------------------------------------------------------------------------------------------------------------------------------------------------------------------------------------------------------------------------------------------------------------------------------------------------------------------------------------------------------------------------------------------------------------------------------------------------------------------------------------------------------------------------------------------------------------------------------------------------------------------------------------------------------------------------------------------------------------------------------------------------------------------------------------------------------------------------------------------------------------------------------------------------------------------------------------------------------------------------------------------------------------------------------------------------------------------------------------------------------------------------------------------------------------------------------------------------------------------------------------------------------------------------------------------------------------------------------------------------------------------------------------------------------------------------------------------------------------------------------------------------------------------------------------------------------------------------------------------------------------------------------------------------------------------------------------------------------------------------------------------------------------------------------------------------------------------------------------------------------------------------------------------------------------------------------------------------------------------------------------------------------------------------------------------------------------------------------------|----------------------------------------------------------------------|-------------------|
|   | Zone J                                                                                                                                                                                                                                                                                                                                                                                                                                                                                                                                                                                                                                                                                                                                                                                                                                                                                                                                                                                                                                                                                                                                                                                                                                                                                                                                                                                                                                                                                                                                                                                                                                                                                                                                                                                                                                                                                                                                                                                                                                                                                                                         | Jear 2013                                                            | Tract 031         |
|   | Vegetation : Visibility 8                                                                                                                                                                                                                                                                                                                                                                                                                                                                                                                                                                                                                                                                                                                                                                                                                                                                                                                                                                                                                                                                                                                                                                                                                                                                                                                                                                                                                                                                                                                                                                                                                                                                                                                                                                                                                                                                                                                                                                                                                                                                                                      | 78 ba co                                                             |                   |
|   | Fearuses?                                                                                                                                                                                                                                                                                                                                                                                                                                                                                                                                                                                                                                                                                                                                                                                                                                                                                                                                                                                                                                                                                                                                                                                                                                                                                                                                                                                                                                                                                                                                                                                                                                                                                                                                                                                                                                                                                                                                                                                                                                                                                                                      |                                                                      |                   |
|   | Finds 3 4                                                                                                                                                                                                                                                                                                                                                                                                                                                                                                                                                                                                                                                                                                                                                                                                                                                                                                                                                                                                                                                                                                                                                                                                                                                                                                                                                                                                                                                                                                                                                                                                                                                                                                                                                                                                                                                                                                                                                                                                                                                                                                                      | 4-0012<br>6-107<br>5-604                                             |                   |
|   | Size of the second seco |                                                                      |                   |
|   |                                                                                                                                                                                                                                                                                                                                                                                                                                                                                                                                                                                                                                                                                                                                                                                                                                                                                                                                                                                                                                                                                                                                                                                                                                                                                                                                                                                                                                                                                                                                                                                                                                                                                                                                                                                                                                                                                                                                                                                                                                                                                                                                |                                                                      |                   |
|   | Zone y                                                                                                                                                                                                                                                                                                                                                                                                                                                                                                                                                                                                                                                                                                                                                                                                                                                                                                                                                                                                                                                                                                                                                                                                                                                                                                                                                                                                                                                                                                                                                                                                                                                                                                                                                                                                                                                                                                                                                                                                                                                                                                                         | Year 2013                                                            | Tract 032         |
|   | Visibility:                                                                                                                                                                                                                                                                                                                                                                                                                                                                                                                                                                                                                                                                                                                                                                                                                                                                                                                                                                                                                                                                                                                                                                                                                                                                                                                                                                                                                                                                                                                                                                                                                                                                                                                                                                                                                                                                                                                                                                                                                                                                                                                    | 35 %                                                                 |                   |
|   | Feautor:                                                                                                                                                                                                                                                                                                                                                                                                                                                                                                                                                                                                                                                                                                                                                                                                                                                                                                                                                                                                                                                                                                                                                                                                                                                                                                                                                                                                                                                                                                                                                                                                                                                                                                                                                                                                                                                                                                                                                                                                                                                                                                                       |                                                                      |                   |
|   | Finds :                                                                                                                                                                                                                                                                                                                                                                                                                                                                                                                                                                                                                                                                                                                                                                                                                                                                                                                                                                                                                                                                                                                                                                                                                                                                                                                                                                                                                                                                                                                                                                                                                                                                                                                                                                                                                                                                                                                                                                                                                                                                                                                        | 31 + 100<br>35 - 00 5 + 100 ic<br>36 - 7010<br>38 - 100<br>44 - 2134 |                   |
|   |                                                                                                                                                                                                                                                                                                                                                                                                                                                                                                                                                                                                                                                                                                                                                                                                                                                                                                                                                                                                                                                                                                                                                                                                                                                                                                                                                                                                                                                                                                                                                                                                                                                                                                                                                                                                                                                                                                                                                                                                                                                                                                                                |                                                                      |                   |
|   | Zone 3                                                                                                                                                                                                                                                                                                                                                                                                                                                                                                                                                                                                                                                                                                                                                                                                                                                                                                                                                                                                                                                                                                                                                                                                                                                                                                                                                                                                                                                                                                                                                                                                                                                                                                                                                                                                                                                                                                                                                                                                                                                                                                                         | Jean 2018                                                            | Tract -033        |
|   | Veodation                                                                                                                                                                                                                                                                                                                                                                                                                                                                                                                                                                                                                                                                                                                                                                                                                                                                                                                                                                                                                                                                                                                                                                                                                                                                                                                                                                                                                                                                                                                                                                                                                                                                                                                                                                                                                                                                                                                                                                                                                                                                                                                      | coan 90 %                                                            |                   |
|   | Fearber :                                                                                                                                                                                                                                                                                                                                                                                                                                                                                                                                                                                                                                                                                                                                                                                                                                                                                                                                                                                                                                                                                                                                                                                                                                                                                                                                                                                                                                                                                                                                                                                                                                                                                                                                                                                                                                                                                                                                                                                                                                                                                                                      |                                                                      | lots of brics and |
|   | Finols                                                                                                                                                                                                                                                                                                                                                                                                                                                                                                                                                                                                                                                                                                                                                                                                                                                                                                                                                                                                                                                                                                                                                                                                                                                                                                                                                                                                                                                                                                                                                                                                                                                                                                                                                                                                                                                                                                                                                                                                                                                                                                                         | New house bullt<br>31 00 1<br>35 00 17<br>36 100<br>44 00 10         |                   |
|   |                                                                                                                                                                                                                                                                                                                                                                                                                                                                                                                                                                                                                                                                                                                                                                                                                                                                                                                                                                                                                                                                                                                                                                                                                                                                                                                                                                                                                                                                                                                                                                                                                                                                                                                                                                                                                                                                                                                                                                                                                                                                                                                                |                                                                      |                   |