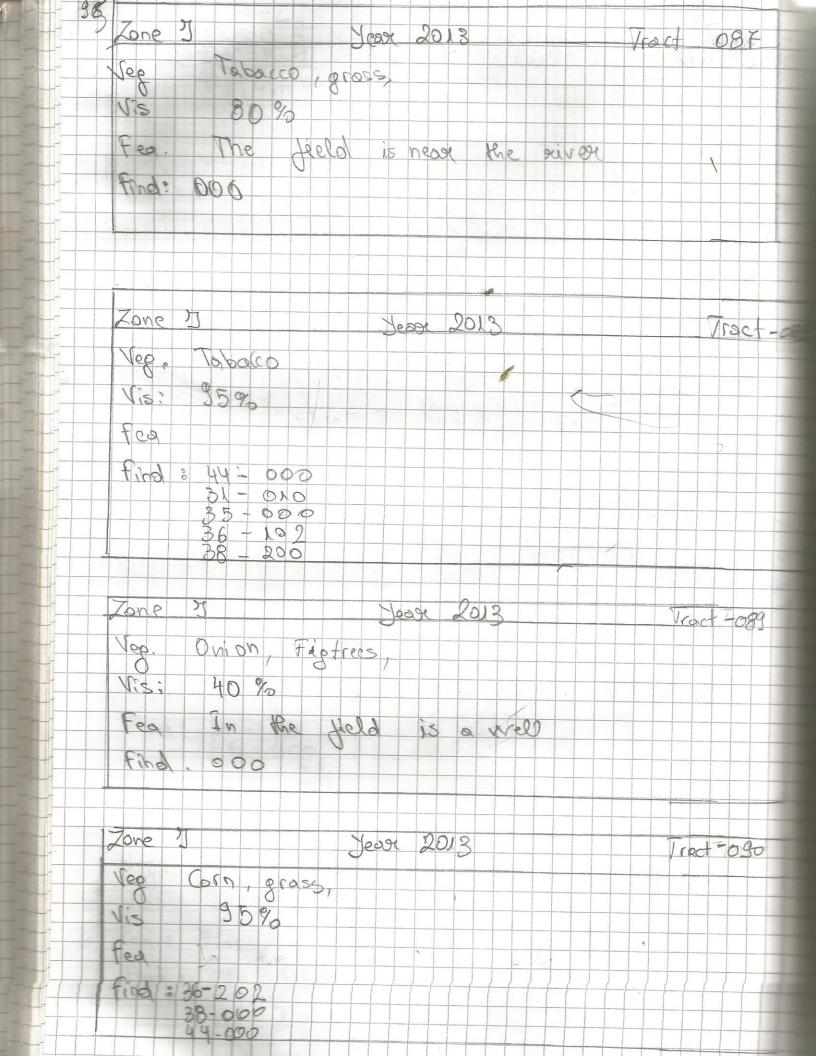

Tract 076 Year 2013 Zone 3 Thosens, Trees, Mali grass VIS 40 % Francis of the repolation and custy Finds : 3/- 000 35-000 44-000 36 - 000 38-000 Jone y Jean 2018 Tract 074 Thorn, Make 60 % Fea. The tract has the big current in the 3) - 000 35 - 000 44 000 36 - 000 Troct 078 Jean 2013 Zone J Thorns Maley 60% In the top of the hill is the 31-000 36-000

Zone of Jean 2013 Tract-073 Veo Grass, Fro Trees, Plums trees, Grapes Vis Fea 35 - 000 Fral. & 36 -000 44 - 000 Zone J Jean 2013 Tract-080 Grass, FigTrees Penns grops, onions Jep 30% Vis tea oncen is farrace of find. 36: 200 31-000 Jean 2013 Zone Iract 031 laborco, grass, Graps, frees. 95% teg. The trafet has the siver the Rund, LYA 44-004 31-000 36-003, 35-000 tind Year 2013 Zone Tract 082 Tobacco, gross, xiccols, Vis tea. from the servery part in conner of the field ! pina trees. 000 HOW Find 3 44 - 2/0/4

33 Tract 083 Jeon 2013 Zone J Repere , olive trees grass Vs 80% Fee GOO-44 : 677 Troct 084 Year 2013 Zone labocco, gross, Trees 35% 118 near the surer The Held is tea Find : 44-003 31->000 2013 Tract-085 Tone Lean Veg Tapacto Sorrowaded 95 % Vis is sorrolladed by pere shees of pampranade tree. Fea: The field Find: 31 - 100 36-000 Tract - 086 Deage 2013 Zone Veg 2. Tabacco, gar ac, graps 80%. Visa tea: Promet strop, one past not planted Frost : 38 - 103 36-204

Zone 17 Nous 2013 Gross Vee 10% VIS. py Gorapes Somowoded The field Flea 15 Find: 000 Tracto Year 2013 Zone Veg Coxn 95 % VIS: Fea 36-403 Find: 35-000 10 d 0.93 Meast 2013 Zone Jeg Cosins, Sis 95 % The field is somounded grapes pit Fea Find: 35-000 36 - 100 44-003 034 2013 Tract 7001 Zone Veg. Tabacco 119. 90% Fea Frad 44-000