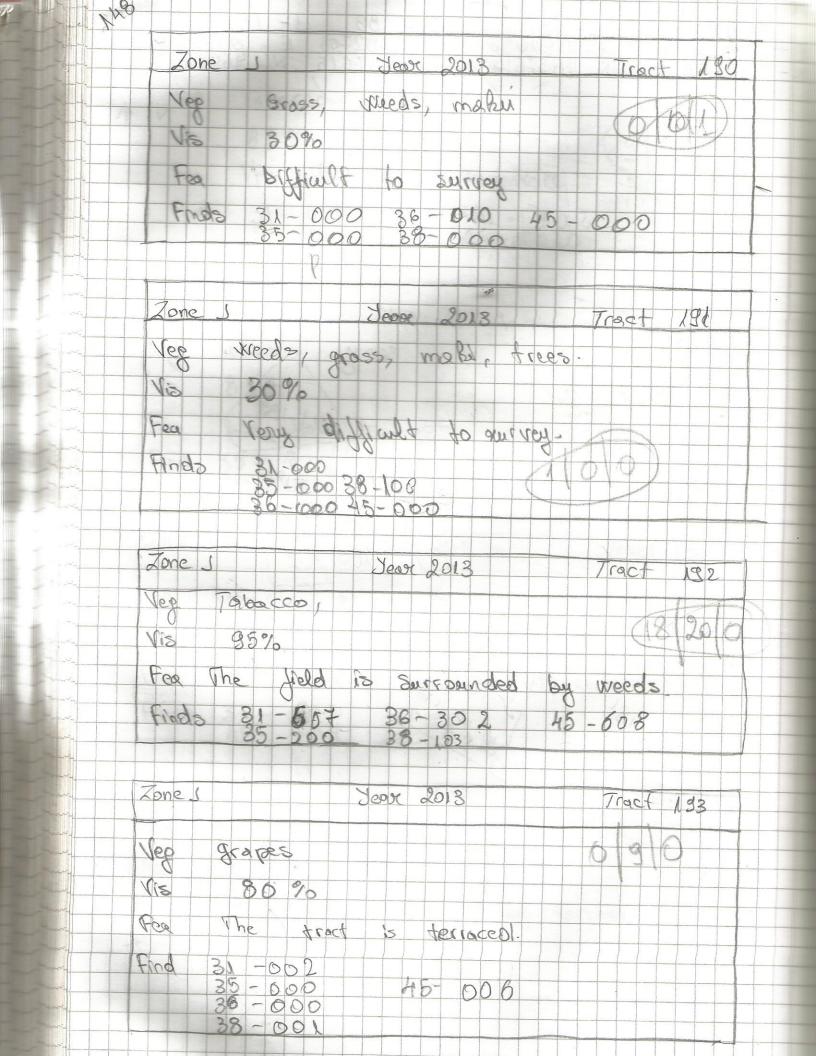

| 5 | 53                                                                                                                                                                                                                                                                                                                                                                                                                                                                                                                                                                                                                                                                                                                                                                                                                                                                                                                                                                                                                                                                                                                                                                                                                                                                                                                                                                                                                                                                                                                                                                                                                                                                                                                                                                                                                                                                                                                                                                                                                                                                                                                             |                                                                      |                   |
|---|--------------------------------------------------------------------------------------------------------------------------------------------------------------------------------------------------------------------------------------------------------------------------------------------------------------------------------------------------------------------------------------------------------------------------------------------------------------------------------------------------------------------------------------------------------------------------------------------------------------------------------------------------------------------------------------------------------------------------------------------------------------------------------------------------------------------------------------------------------------------------------------------------------------------------------------------------------------------------------------------------------------------------------------------------------------------------------------------------------------------------------------------------------------------------------------------------------------------------------------------------------------------------------------------------------------------------------------------------------------------------------------------------------------------------------------------------------------------------------------------------------------------------------------------------------------------------------------------------------------------------------------------------------------------------------------------------------------------------------------------------------------------------------------------------------------------------------------------------------------------------------------------------------------------------------------------------------------------------------------------------------------------------------------------------------------------------------------------------------------------------------|----------------------------------------------------------------------|-------------------|
|   | Zone J                                                                                                                                                                                                                                                                                                                                                                                                                                                                                                                                                                                                                                                                                                                                                                                                                                                                                                                                                                                                                                                                                                                                                                                                                                                                                                                                                                                                                                                                                                                                                                                                                                                                                                                                                                                                                                                                                                                                                                                                                                                                                                                         | Jear 2013                                                            | Tract 031         |
|   | Vegetation : Visibility 8                                                                                                                                                                                                                                                                                                                                                                                                                                                                                                                                                                                                                                                                                                                                                                                                                                                                                                                                                                                                                                                                                                                                                                                                                                                                                                                                                                                                                                                                                                                                                                                                                                                                                                                                                                                                                                                                                                                                                                                                                                                                                                      | 78 ba co                                                             |                   |
|   | Fearuses?                                                                                                                                                                                                                                                                                                                                                                                                                                                                                                                                                                                                                                                                                                                                                                                                                                                                                                                                                                                                                                                                                                                                                                                                                                                                                                                                                                                                                                                                                                                                                                                                                                                                                                                                                                                                                                                                                                                                                                                                                                                                                                                      |                                                                      |                   |
|   | Finds 3 4                                                                                                                                                                                                                                                                                                                                                                                                                                                                                                                                                                                                                                                                                                                                                                                                                                                                                                                                                                                                                                                                                                                                                                                                                                                                                                                                                                                                                                                                                                                                                                                                                                                                                                                                                                                                                                                                                                                                                                                                                                                                                                                      | 4-0012<br>6-107<br>5-604                                             |                   |
|   | Size of the second seco |                                                                      |                   |
|   |                                                                                                                                                                                                                                                                                                                                                                                                                                                                                                                                                                                                                                                                                                                                                                                                                                                                                                                                                                                                                                                                                                                                                                                                                                                                                                                                                                                                                                                                                                                                                                                                                                                                                                                                                                                                                                                                                                                                                                                                                                                                                                                                |                                                                      |                   |
|   | Zone y                                                                                                                                                                                                                                                                                                                                                                                                                                                                                                                                                                                                                                                                                                                                                                                                                                                                                                                                                                                                                                                                                                                                                                                                                                                                                                                                                                                                                                                                                                                                                                                                                                                                                                                                                                                                                                                                                                                                                                                                                                                                                                                         | Year 2013                                                            | Tract 032         |
|   | Visibility:                                                                                                                                                                                                                                                                                                                                                                                                                                                                                                                                                                                                                                                                                                                                                                                                                                                                                                                                                                                                                                                                                                                                                                                                                                                                                                                                                                                                                                                                                                                                                                                                                                                                                                                                                                                                                                                                                                                                                                                                                                                                                                                    | 35 %                                                                 |                   |
|   | Feautor:                                                                                                                                                                                                                                                                                                                                                                                                                                                                                                                                                                                                                                                                                                                                                                                                                                                                                                                                                                                                                                                                                                                                                                                                                                                                                                                                                                                                                                                                                                                                                                                                                                                                                                                                                                                                                                                                                                                                                                                                                                                                                                                       |                                                                      |                   |
|   | Finds :                                                                                                                                                                                                                                                                                                                                                                                                                                                                                                                                                                                                                                                                                                                                                                                                                                                                                                                                                                                                                                                                                                                                                                                                                                                                                                                                                                                                                                                                                                                                                                                                                                                                                                                                                                                                                                                                                                                                                                                                                                                                                                                        | 31 + 100<br>35 - 00 5 + 100 ic<br>36 - 7010<br>38 - 100<br>44 - 2134 |                   |
|   |                                                                                                                                                                                                                                                                                                                                                                                                                                                                                                                                                                                                                                                                                                                                                                                                                                                                                                                                                                                                                                                                                                                                                                                                                                                                                                                                                                                                                                                                                                                                                                                                                                                                                                                                                                                                                                                                                                                                                                                                                                                                                                                                |                                                                      |                   |
|   | Zone 3                                                                                                                                                                                                                                                                                                                                                                                                                                                                                                                                                                                                                                                                                                                                                                                                                                                                                                                                                                                                                                                                                                                                                                                                                                                                                                                                                                                                                                                                                                                                                                                                                                                                                                                                                                                                                                                                                                                                                                                                                                                                                                                         | Jean 2018                                                            | Tract -033        |
|   | Veodation                                                                                                                                                                                                                                                                                                                                                                                                                                                                                                                                                                                                                                                                                                                                                                                                                                                                                                                                                                                                                                                                                                                                                                                                                                                                                                                                                                                                                                                                                                                                                                                                                                                                                                                                                                                                                                                                                                                                                                                                                                                                                                                      | coan 90 %                                                            |                   |
|   | Fearber :                                                                                                                                                                                                                                                                                                                                                                                                                                                                                                                                                                                                                                                                                                                                                                                                                                                                                                                                                                                                                                                                                                                                                                                                                                                                                                                                                                                                                                                                                                                                                                                                                                                                                                                                                                                                                                                                                                                                                                                                                                                                                                                      |                                                                      | lots of brics and |
|   | Finols                                                                                                                                                                                                                                                                                                                                                                                                                                                                                                                                                                                                                                                                                                                                                                                                                                                                                                                                                                                                                                                                                                                                                                                                                                                                                                                                                                                                                                                                                                                                                                                                                                                                                                                                                                                                                                                                                                                                                                                                                                                                                                                         | New house bullt<br>31 00 1<br>35 00 17<br>36 100<br>44 00 10         |                   |
|   |                                                                                                                                                                                                                                                                                                                                                                                                                                                                                                                                                                                                                                                                                                                                                                                                                                                                                                                                                                                                                                                                                                                                                                                                                                                                                                                                                                                                                                                                                                                                                                                                                                                                                                                                                                                                                                                                                                                                                                                                                                                                                                                                |                                                                      |                   |