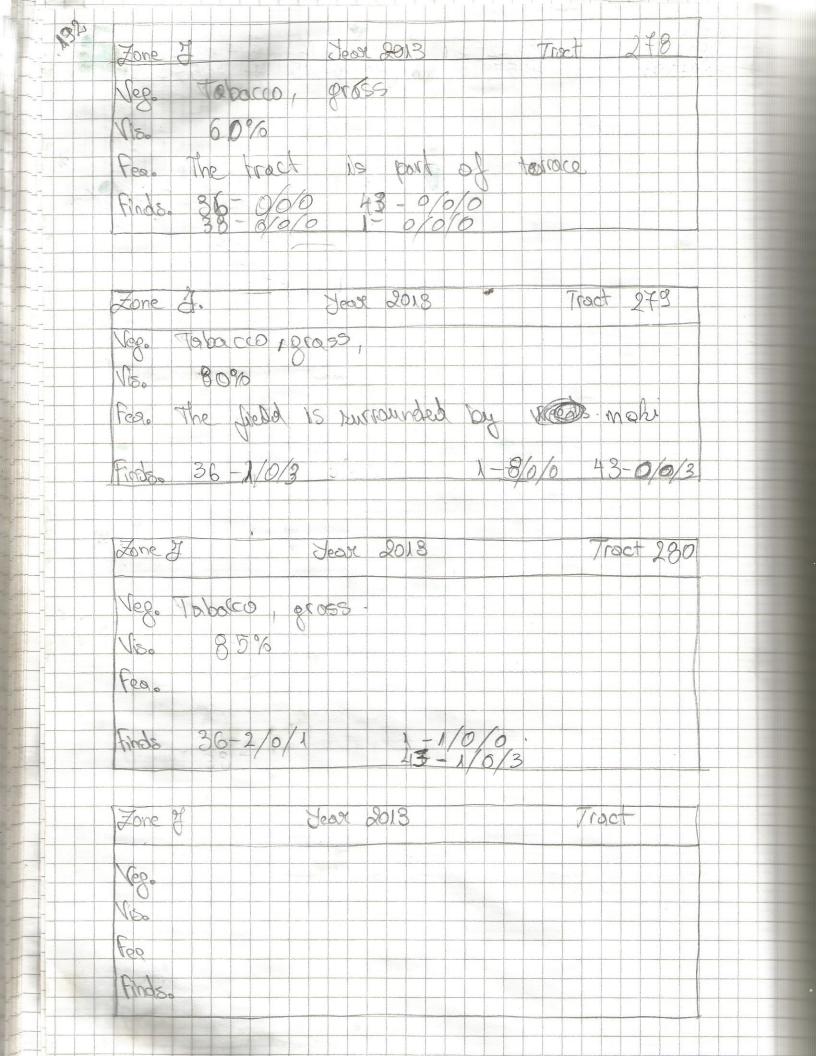

12/06/2013 Tract 270 Jone J. Jean 2013 Veg. grass angres. 20 150% The botton of a taxwa MIN 300 from N. 36-000 Finds 43-000 Zone of Year 2013 Tract 271 2003. Veg. Ws. 60% The Feas nease the Channel 0250 1 - 2/0/0 Finals. 36-0/0/0 43-110/0 Zone Tract 272 Jean 2013 20055 60% V180 The 0500 noot (190 ) A the mondel 36 + 000 1-0/0/6 Jone of Jesse 2013 Tract 278 lego gess, bertes Vis 30% of the hill Fee. The bottom. 140 from W. From: 36-000 15-000

00 Tract 274 Jean 2013 Fore y 21035 FEEDS 50% See. 88 15 % Difficult to survey-1000 43-000 36-000 Findso Tract 275 JOUR 2013 Fone bushes, frees, glass Veg. 40% Viso You of firely to servey Tes A-0/0/0 36-0/0/0 43-4/0/0 Ainds. 0/0/0. Tract 276 Jean 2013 F Zone 12 pacco, grapes, grass. Tego 90% 100 20 0170F held is part of 1000 36-000 47-000 Findso N + 0/0/0 Tract 277 Jean 2013 Zone H tabacco, 20053, trops Veg. Visa 5 towaced Fee. The 4 sact 36-600 41-000 finds