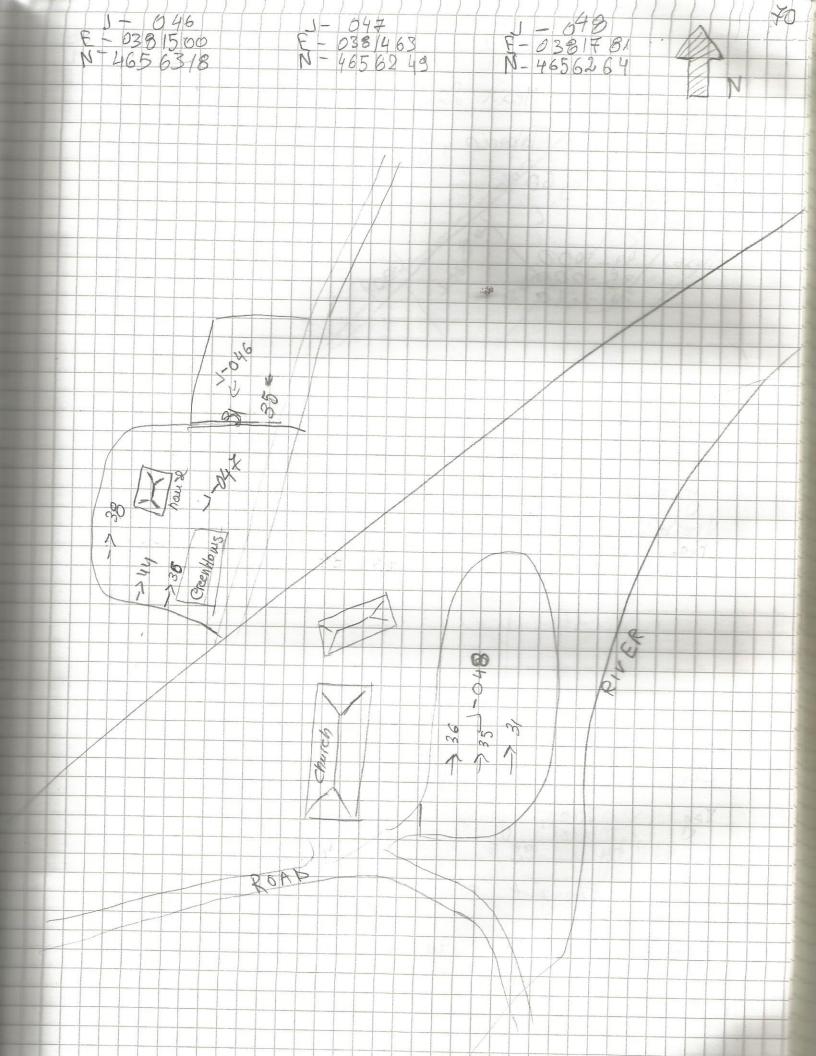

63 Jean 2013 Done J Tract-046 Jep. Gross, trees 5 % 22 Isaner: Visibility very MOS Finds in finds. 31 - 000 39. - 000 . Track +0 47 Jean 2013 Zone J Veo. Onivers beens tobacco 30% Vis. Franker: In the Hold is a prech house, and F1,200,4000 38-000 44-005 Zona Jean 2013 Tract 048 Vep. grass, Thoguns 40% Franks: It is sifffeelt to sairvey, behind the draight To Hinds Findsi 735 -000 - 131 - 000