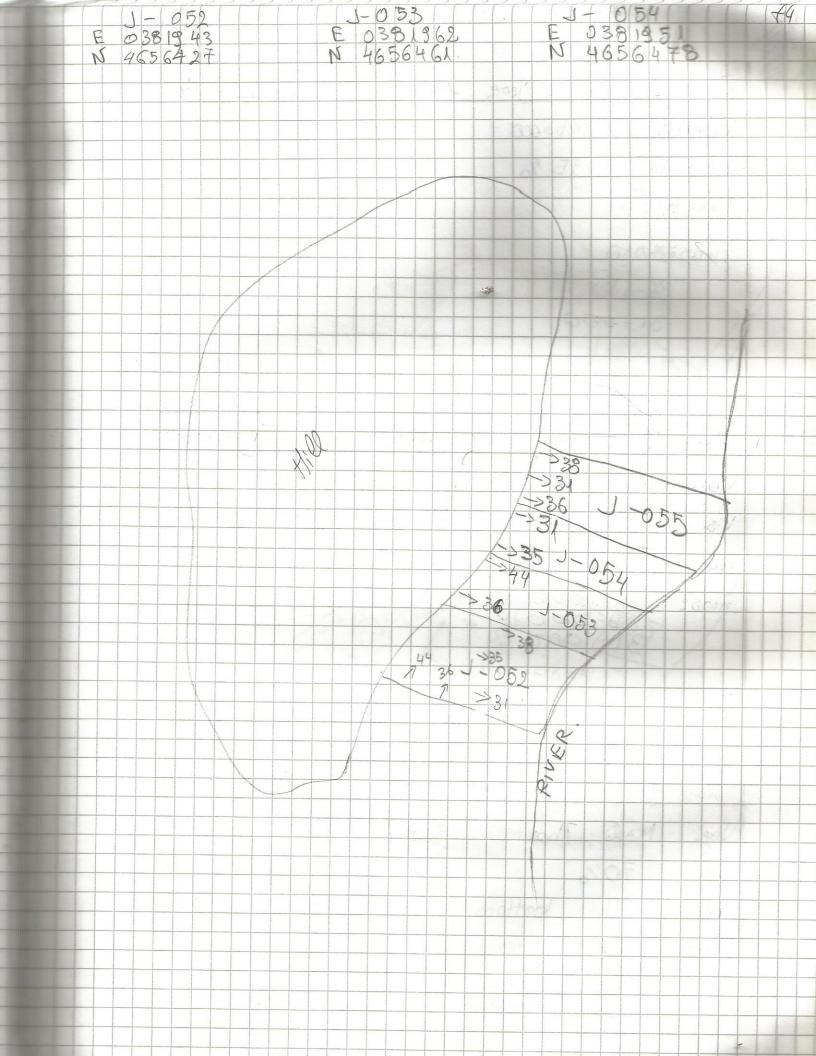

73 Tract-052 Zone 3 Jeorg 2013 Yestollity Tobacco, 90035 35% Fearlex: Finds: 38-> 200 31->000 44-000 36 -> 000 Jean 2013 Zone J Tract - 053 Voodotion: 2005, Trees Visibility : 5% Feering Finos: 44-100 36-100 Zone J Tract -054 Jean 2013 Vegetation: onions, weeds, graps, trees, grass Visitality: 80% Feauler: Finds 8 000 31,35