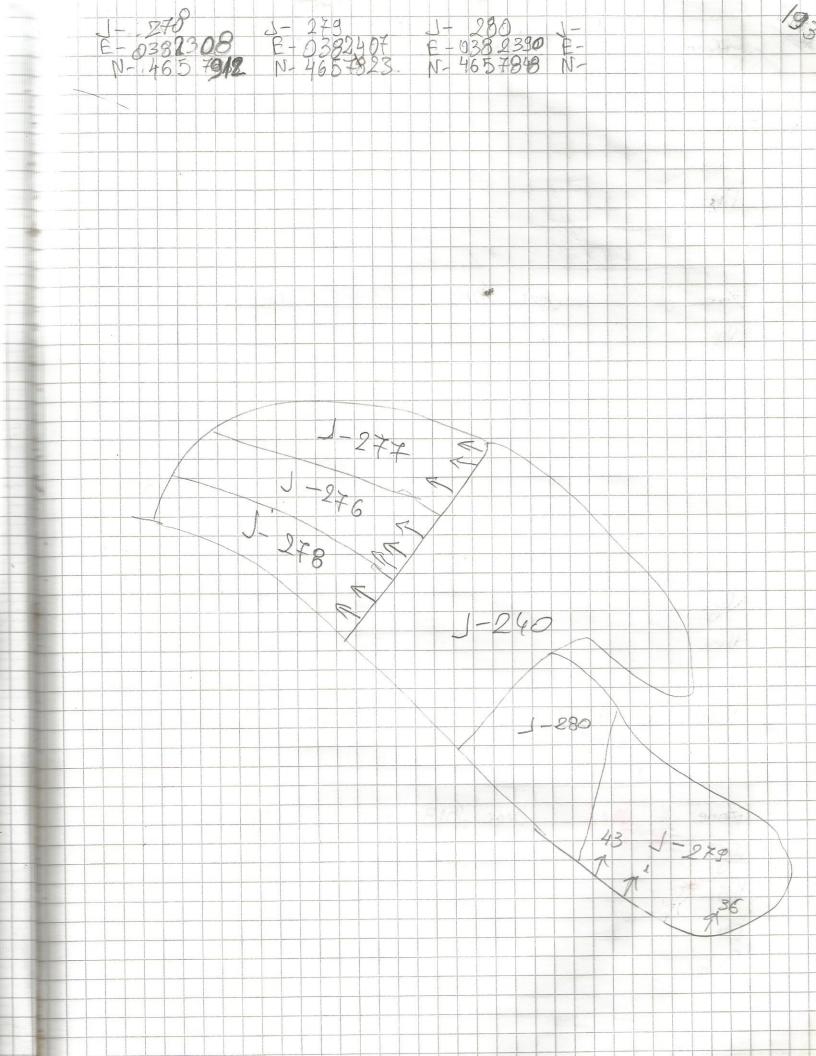

12/06/2013 Tract 270 Jone J. Jean 2013 Veg. grass angres. 20 150% The botton of a taxwa MIN 300 from N. 36-000 Finds 43-000 Zone of Year 2013 Tract 271 2003. Veg. Ws. 60% The Feas nease the Channel 0250 1 - 2/0/0 Finals. 36-0/0/0 43-110/0 Zone Tract 272 Jean 2013 20055 60% V180 The 0500 noot (190 ) A the mondel 36 + 000 1-0/0/6 Jone of Jesse 2013 Tract 278 lego gess, bertes Vis 30% of the hill Fee. The bottom. 140 from W. From: 36-000 15-000

00 Tract 274 Jean 2013 Fore y 21035 FEEDS 50% See. 88 15 % Difficult to survey-1000 43-000 36-000 Findso Tract 275 JOUR 2013 Fone bushes, frees, glass Veg. 40% Viso You of firely to servey Tes A-0/0/0 36-0/0/0 43-4/0/0 Ainds. 0/0/0. Tract 276 Jean 2013 F Zone 12 pacco, grapes, grass. Tego 90% 100 20 0170F held is part of 1000 36-000 47-000 Findso N + 0/0/0 Tract 277 Jean 2013 Zone H tabacco, 20053, trops Veg. Visa 5 towaced Fee. The 4 sact 36-600 41-000 finds