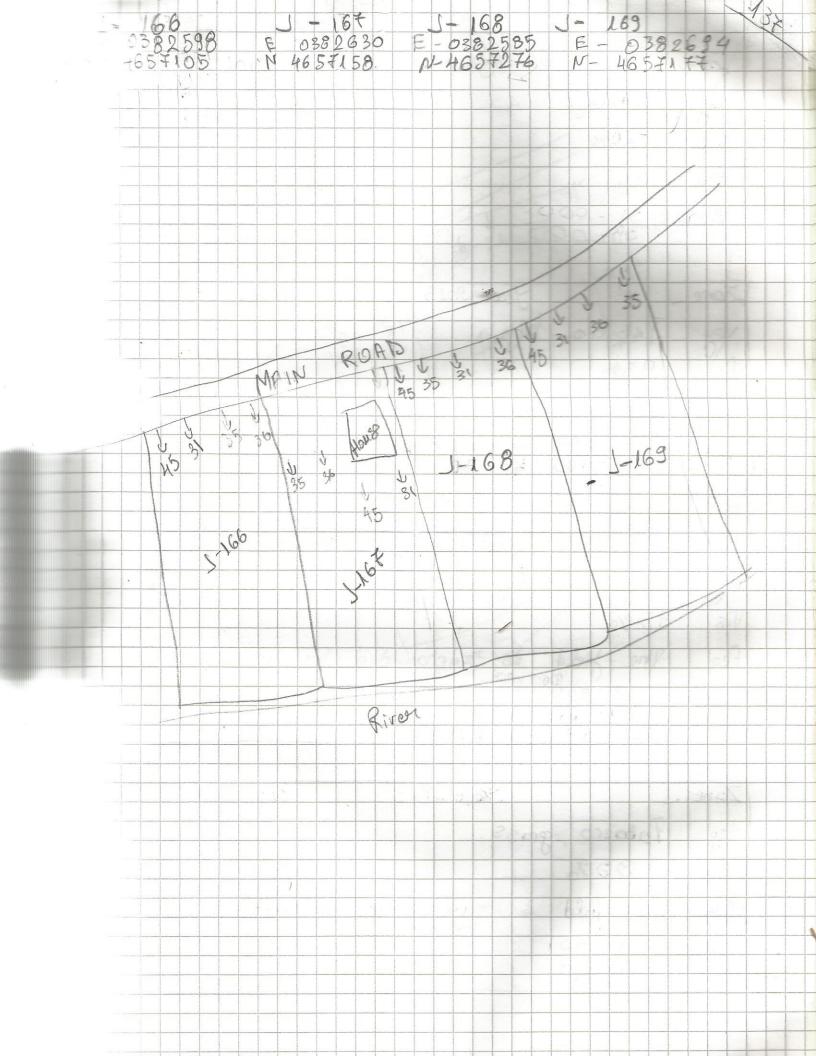

Jest 2013 Tract 158 Zone Veg Tabacco grass VIS 60% 13 tream ou Parte Fea The field 36-1204 Find : 1 44-208 Vract 159 Jan 2013 Zone J Tobacco, pross, olive trees. Veg VIS > 70 % fins The fide 15 surrounded by FRA Final : 38-0038 35-000 3N-000 160 Jeps 2013 Tract Zone Nee laborco , grapes 95% Vis The field is surrounded by grapers. Fea 44 - 5044 Finds 36 - 9036 Tract 161 Year 2013 Zone Tolarcio, olive trees. 100 95 % VIS The field is near the rules. Finds 3 31 - 010 35 - 000 36 - 600 38-000 44-006

162 Tract 218 Zone Jeon 2013 Grass, maki Vis. 10% The Coloniconnes di Coloni ph mocos finds. 36 - 000 Year 2013 Tract-219 Love 1 Seg. 20055 Vio. 99% The field is part of torrace finds. 31-010 36 - 100 Lone 1 Dear 2013 Tract 220 9 (095, mak) thorns. Vis. 20 % Fea. The Fract is part of the farrace Finas 31-000 36-000 38-000 1-000 Lone J Dear 2018 Tract 221 Veg. grass, thomas, anions, peppear, grapes 40 90 Vis The fract has new house but et Francs. 31-006 Well