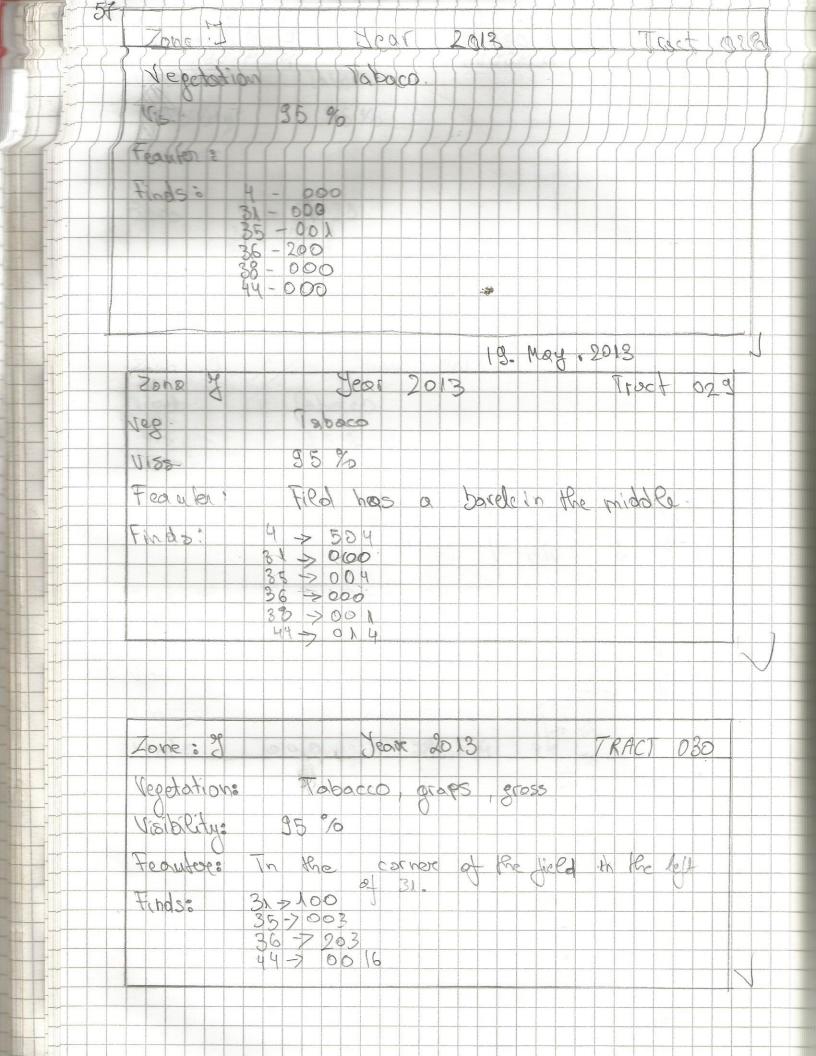

Tract : 007 Jean: 2013 Tone : 4 Kentation Taba co 95% Visibility In the center of the field is a nound with Fearbers Soil Finds : B1 -> 0 0 3 36-> 504 35 -> 010 44 > 200 Zone: 7 Year : 2013 Troct : 008 Veretation: Tabaco, corn Visi bility: 35% Fearites . The electricity line poss above Finds : 31> 100 36 > 001 and granded 35 > 001 and plass. 44 > 103 7:005 Trect: 005 Jear : 2013 repetation: Dr. 237 1. Elottity: 5% The electricity line pass above the file. fooders o 44 no finds. 31. tingles 3

45 010: HOOT Ione: 4 Year 2013 Vécetation laba co 95 % Visibility Francis: This fract has the church Re 36 -> 003 人口鲁 44 -> 000 Tract: Oll Zone : 3 Year 2013 Vegetation Jabaco Visi bility 39% Frantos: In the correr the lield 04 Finds: 36 > 003 35 - 041 31 -> 01 0 38 -> 100 44 -> 000 11 ract = 12 Dear: 2013 Zone: 3 repetation: corn, grap. 85% Visibility: Fearlers: The field is located in the norther port of the church 36 7 106 Finds: 35 > 0053 44-7 001 31 5 000