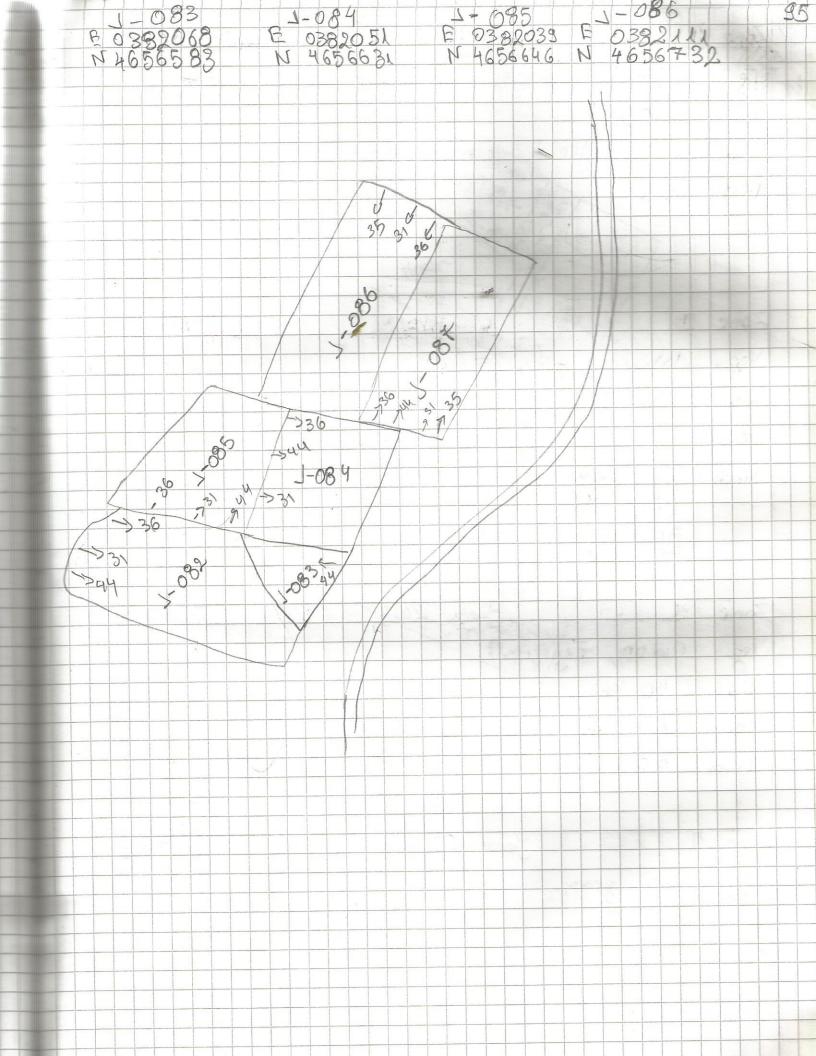

33 Tract 083 Jeon 2013 Zone J Repere , olive trees grass Vs 80% Fee GOO-44 : 677 Troct 084 Year 2013 Zone labocco, gross, Trees 35% 118 near the surer The Held is tea Find : 44-003 31->000 2013 Tract-085 Tone Lean Veg Tapacto Sorrowaded 95 % Vis is sorrolladed by pere shees of pampranade tree. Fea: The field Find: 31 - 100 36-000 Tract - 086 Deage 2013 Zone Veg 2. Tabacco, gar ac, graps 80%. Visa tea: Promet strop, one past not planted Frost : 38 - 103 36-204