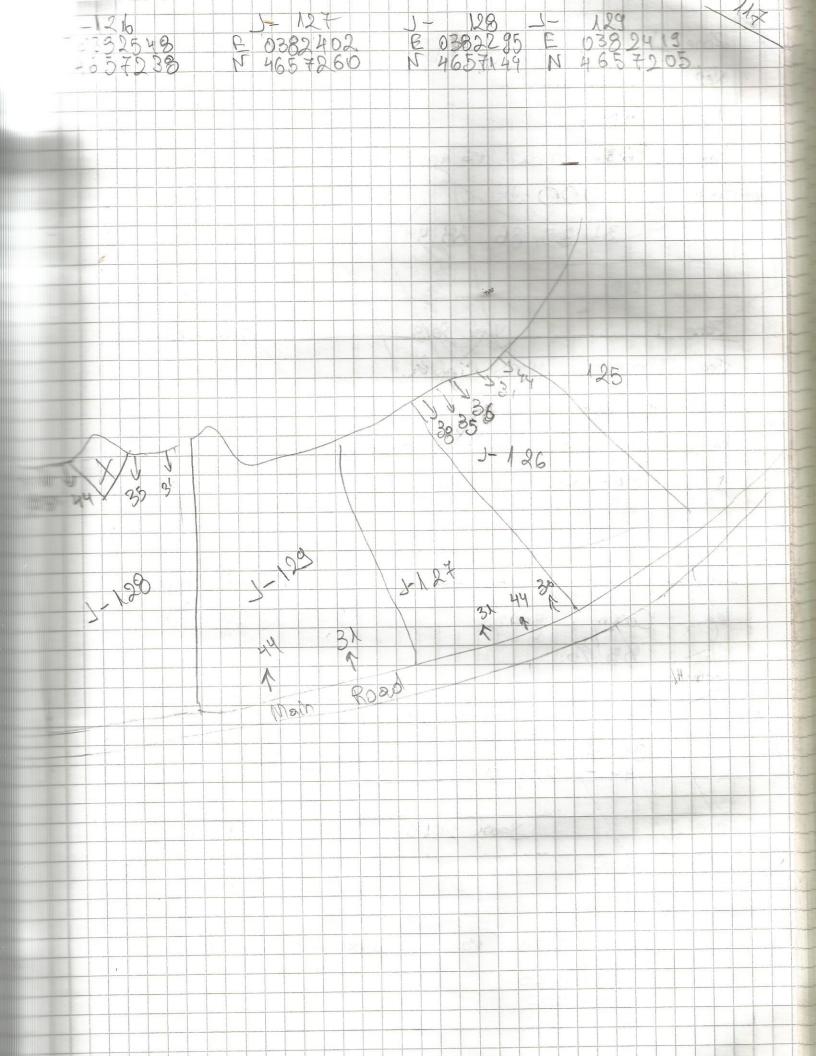

11 119 7 Jean 2013 Tract-126 Zone Vee. Grass, Thomas 8090 Vis. Very difficult malbing on it. tela 44 31, 35, 36, 38 find: 36-000 Tract - 12F 2013 Least Zone Grass, Mosns Vep 60% VIS The bottom of Pre Dil Fea Find: 38 000 31, 35, 36, 44. Tract-128 Jean 2013 Zone J Thogus, grass 40 90 Vis Vous difficult to survey. Fea Find: 38-000 36-000 44-000 25. Hay. 2013 Jean 2013 Tract - 129 Zone Thorns gross VIS 46% middle of the tract is a In the FER Find : 000