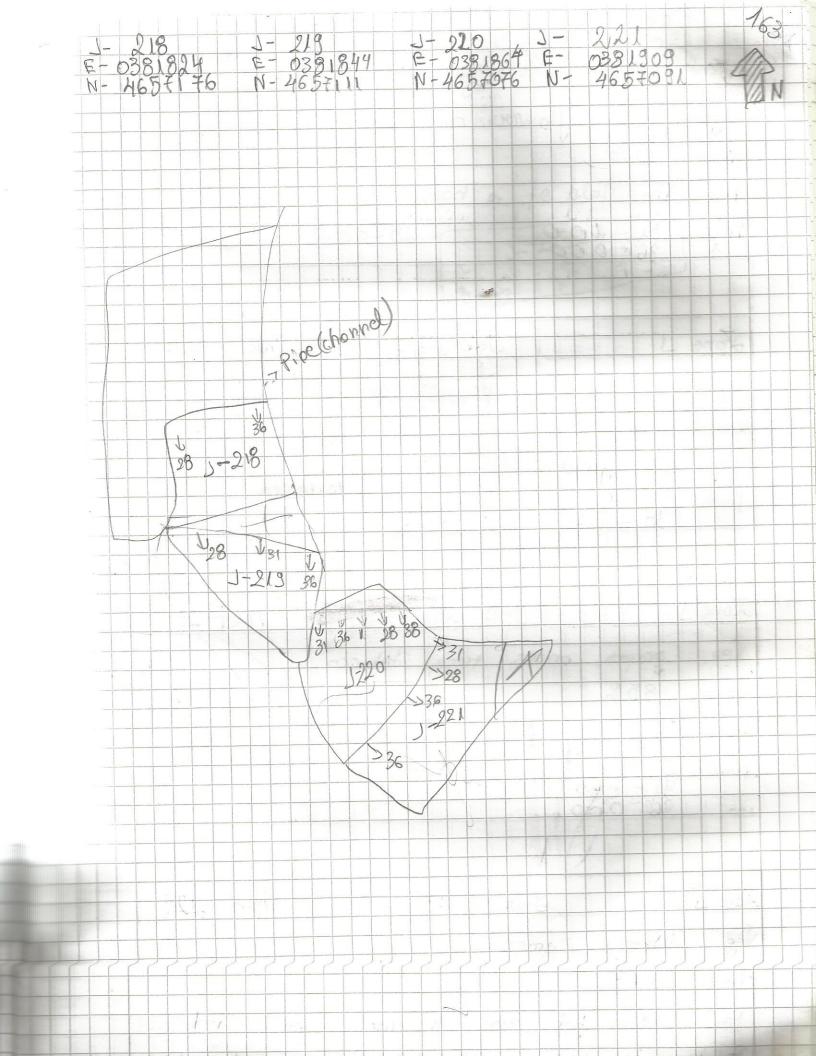

Cook Loss Teg grass Howers, cuccambre stamatoes 10% Fea. The field of a house 36-000 Finds 28-000 Tract 223 Jean 2013 Fone J Ver Tabocco, trees, peppers; onions, grapes 90 % Vis. Fea The field behind the house, the teauch is tarra ced finds 36-000 1-000 28-000 Jew 2013 Zone J Tract 224 Veg, grapes, orions, trees, tabacco, Vis. 85% Feq. The tract is torraced. Finds. 28-000 38 -000 Tract 225 Jeur 2013 Zone J Veg Tabocco grass Vis. 97% Finds 31-000: 38-000 36-000 1-000