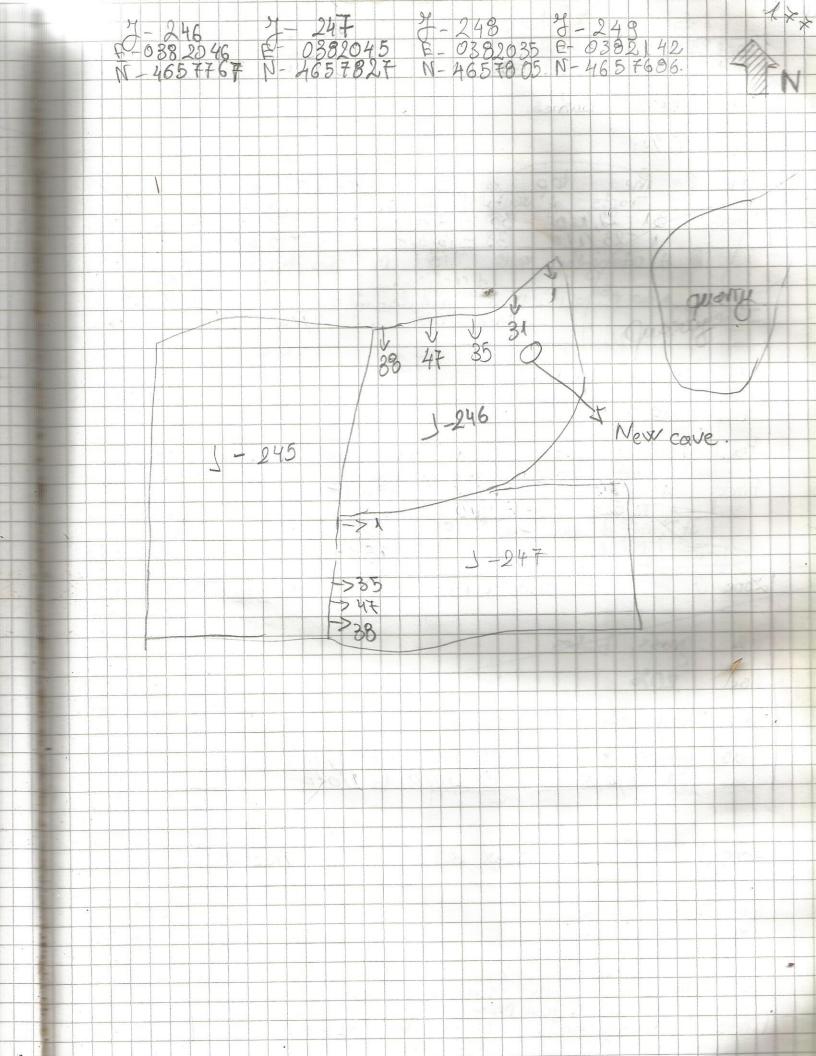

ract 246 Lone 7 Jean 2013 17155, bushes. 10. 5% For y Rocky , 310 trant has The tract has a convernew descount 31-3/0/0 Tihos. 38-8/0/0 1-3/0/0 Tract 247 Teas 2013 Jone of grass bushes 50% Vis. the Flat one a set wer to Whiles. tea. Finds. 35 - 0/06 1- 8/0/0 38-2/0/0 47-10/0 \$ 06.06.2018. 7ract 248 Jew 2013 Zone Tabacco, grass Rep 75% Fee Surrounded by france. 9135 310 100 38-4(3/0) 47-7/1/0 1-8/2/0 35-5/4/0 33-300 Tract 249 Hear 2013 Zone 7 gross moki, bushes. Vis. 10% Sifficult to Survey. Very roky, Finds 31-2/0/6 38-51/6/0 39-23/0/0 1-90/4/0 35-8/0/0 47-32/0/0