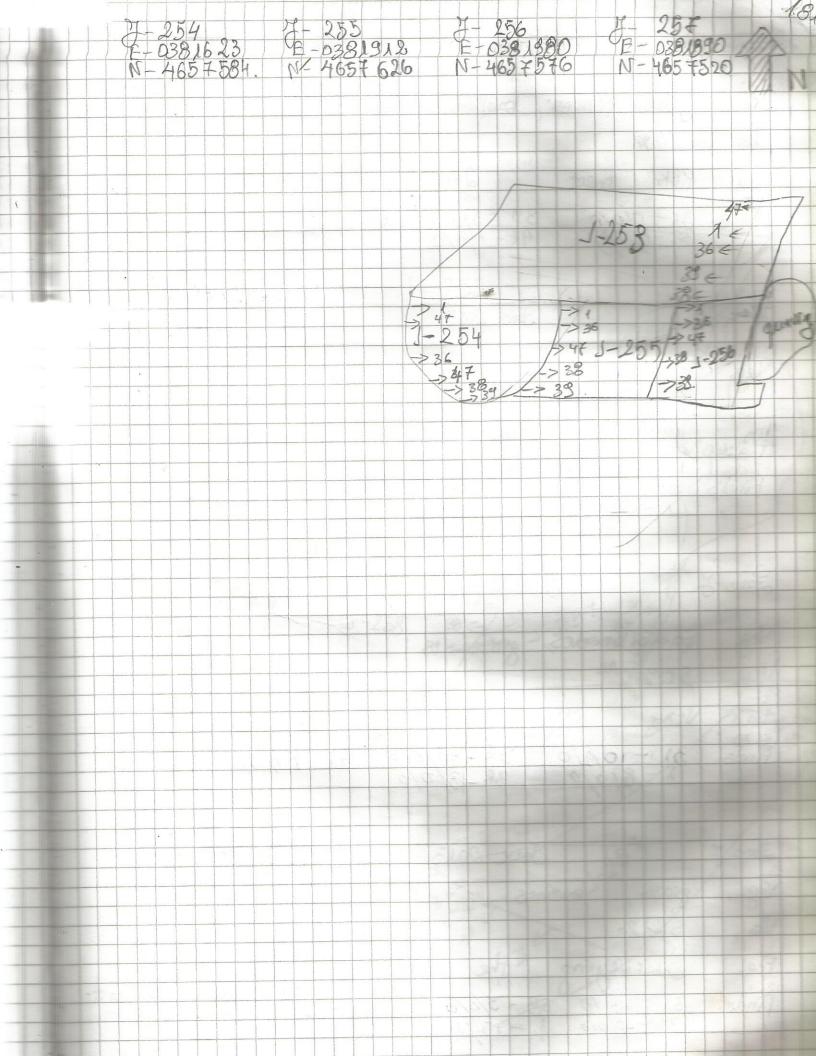

ract 246 Lone 7 Jean 2013 17155, bushes. 10. 5% For y Rocky , 310 trant has The tract has a convernew descount 31-3/0/0 Tihos. 38-8/0/0 1-3/0/0 Tract 247 Teas 2013 Jone of grass bushes 50% Vis. the Flat one a set wer to Whiles. tea. Finds. 35 - 0/06 1- 8/0/0 38-2/0/0 47-10/0 \$ 06.06.2018. 7ract 248 Jew 2013 Zone Tabacco, grass Rep 75% Fee Surrounded by france. 9135 310 100 38-4(3/0) 47-7/1/0 1-8/2/0 35-5/4/0 33-300 Tract 249 Hear 2013 Zone 7 gross moki, bushes. Vis. 10% Sifficult to Survey. Very roky, Finds 31-2/0/6 38-51/6/0 39-23/0/0 1-90/4/0 35-8/0/0 47-32/0/0

No. Track 230 Fone 7 Jean 2013 166 grass bugnes. Vis. 20% Tracts of walls on it.

31-22/1/0 38-17/0/0 47-11/0/0

1-23/1/0 39-15/0/0 35-28/0/0

A retangular wall 15 in this tract, in (1) Fee Din the It has a door moon it, in the modele of the wall were small volks.
Tone of Jean 2013 Tract 251 Fore 7 Vel gross, bushes. 10 % Visa Feo. Walking from N. direction. The breuse of e wall on 35-3/0/0 47-17/3/0 1-560/0 38-40/3/0 39-25/0/0 It is a diall on SE direction; even a cave. Moleces lett Zone 3 Tract 252 Jean 2013 Veg. grass buties 20% 1180 Very roly. tracts of wall in the reservor of Feas finals. 38-1/3/0 35-000 47-1/0/0 31-11010 39-2/0/0 1-9/0/0 07,06.2013 Fone 7 Jean 2013 Tract 253 Veg. bushes, gross Vis. 30 % Finds 36 - 0/0/8 4+ - 1/1/6 39 - 0/0/0

182 Zone of - Jean 2013 Vract 258 gross, thorns, bushes. 3898 2 70°C (walking) Roky Fea troat 39 -3/0/0 1-0/0/0 47-0/0/0 36-0/0/0 10/06/2013 Tract 259 Jeor 2013 Zone 3 Nep. grass Vis. 20 % Very raky Fee 47-000 Fro18 31 - 000 36-000 28-000 1-400 Jean 2013 Tract 260 Love 7 Vcg. pampienedes, grass 50% Vis difficult to survey. fra. Jone 36-48/0/0 47-77/0/0 31 - 10/9/0 Finds Jeuse 2013 Tract 261 Lone of Vop Du shes grass, 60% VE. the hill, Two bounters and Surveying Fee. two coves in this 31-10/2/0 38-5/0/0 47 - 39 Finds.