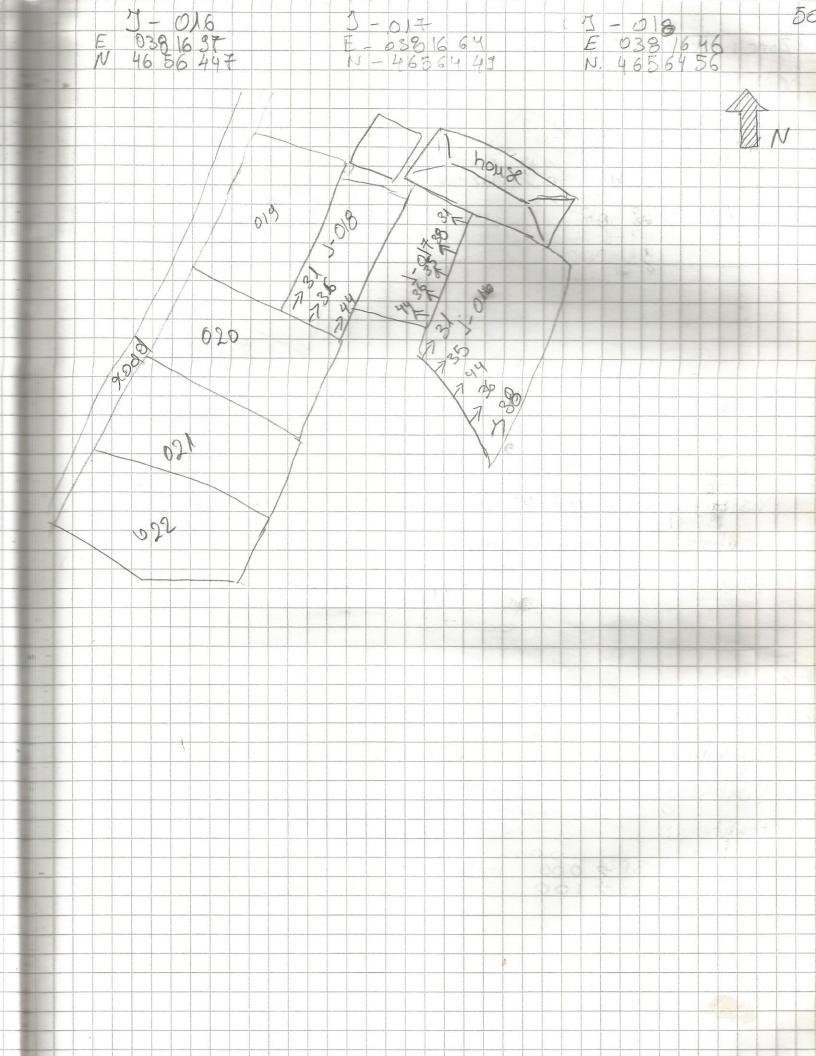

919 Zono 9 Jean: 2013 11act: 0 16 Yesetation Tologo, grops 80 % Visibility Feautors: The ticld is in the 9 front house Finds: 138+000 44+00 31-000 35-000 Vract 0/7 Jear: 2013 Zona ? 3 Halla, corn Vegetation Perture 0-> The Hold is in front of the big house 35 36 38 000 7 7 003 glos 44 1000 Zonaid 018 Year 2013 Tract Vegtation Tabaco graps Visibility: 90 % The ticked is in the orner of the big house teasters : 31 Findso 002 36 LOK 44 100