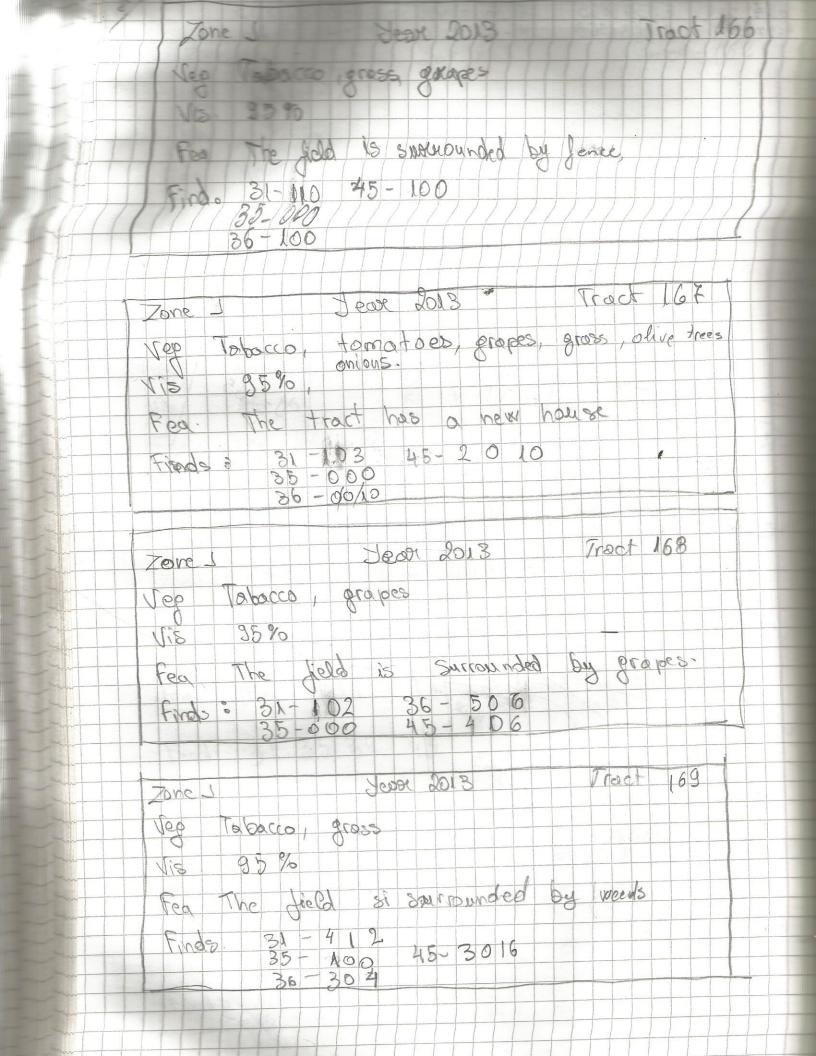

Jest 2013 Tract 158 Zone Veg Tabacco grass VIS 60% 13 tream ou Parte Fea The field 36-1204 Find : 1 44-208 Vract 159 Jan 2013 Zone J Tobacco, pross, olive trees. Veg VIS > 70 % fins The fide 15 surrounded by FRA Final : 38-0038 35-000 3N-000 160 Jeps 2013 Tract Zone Nee laborco , grapes 95% Vis The field is surrounded by grapers. Fea 44 - 5044 Finds 36 - 9036 Tract 161 Year 2013 Zone Tolarcio, olive trees. 100 95 % VIS The field is near the rules. Finds 3 31 - 010 35 - 000 36 - 600 38-000 44-006

162 Tract 218 Zone Jeon 2013 Grass, maki Vis. 10% The Coloniconnes di Coloni ph mocos finds. 36 - 000 Year 2013 Tract-219 Love 1 Seg. 20055 Vio. 99% The field is part of torrace finds. 31-010 36 - 100 Lone 1 Dear 2013 Tract 220 9 (095, mak) thorns. Vis. 20 % Fea. The Fract is part of the farrace Finas 31-000 36-000 38-000 1-000 Lone J Dear 2018 Tract 221 Veg. grass, thomas, anions, peppear, grapes 40 90 Vis The fract has new house but et Francs. 31-006 Well