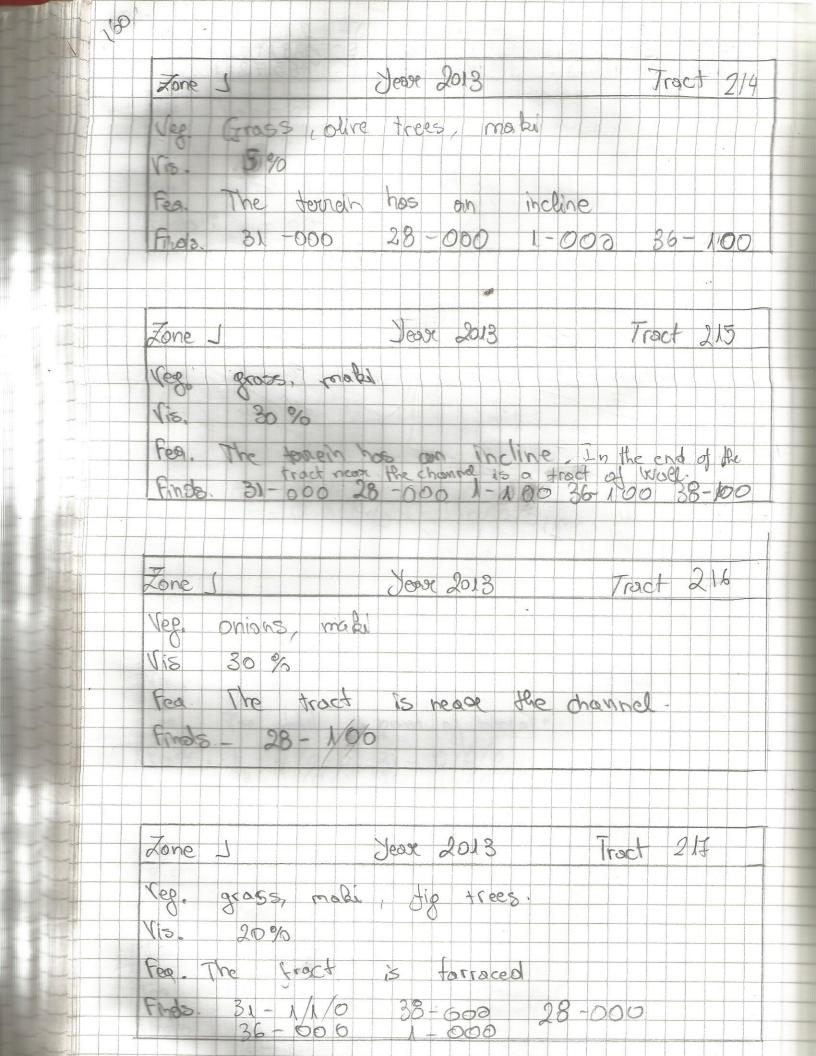

162 Tract 218 Zone Jeon 2013 Grass, maki Vis. 10% The Coloniconnes di Coloni ph mocos finds. 36 - 000 Year 2013 Tract-219 Love 1 Seg. 20055 Vio. 99% The field is part of torrace finds. 31-010 36 - 100 Lone 1 Dear 2013 Tract 220 9 (095, mak) thorns. Vis. 20 % Fea. The Fract is part of the farrace Finas 31-000 36-000 38-000 1-000 Lone J Dear 2018 Tract 221 Veg. grass, thomas, anions, peppear, grapes 40 90 Vis The fract has new house but et Francs. 31-006 Well