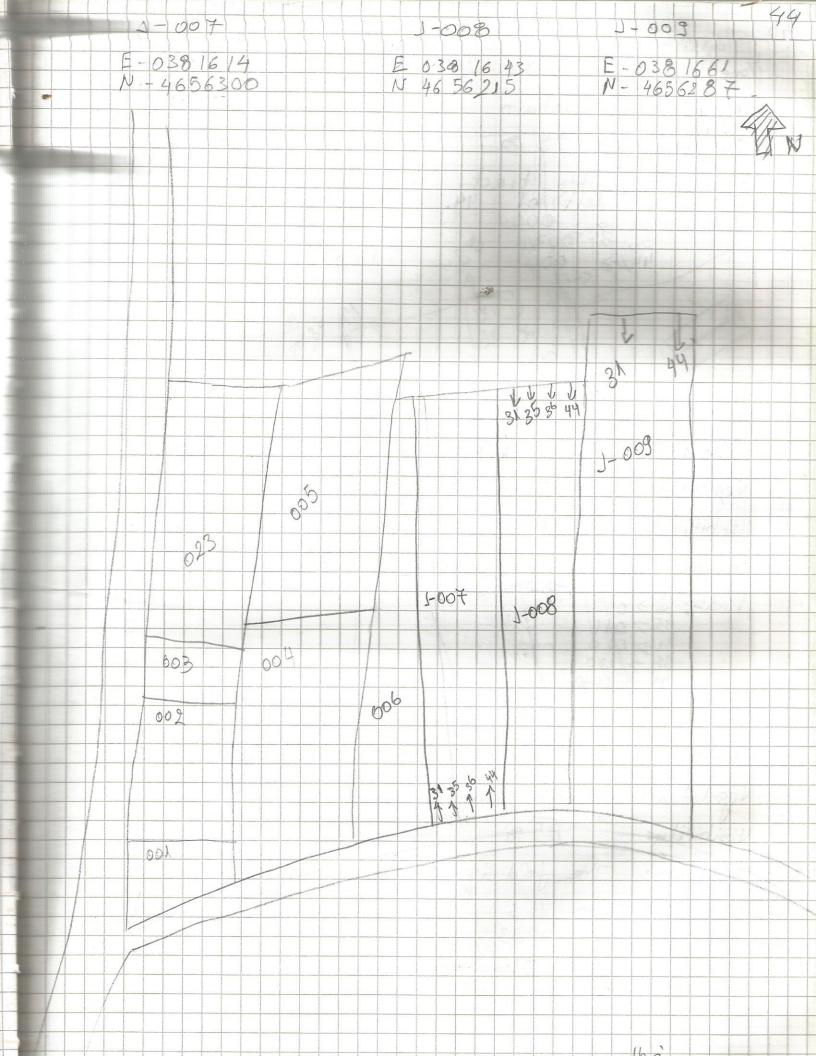

Tract : 007 Jean: 2013 Tone : 4 Kentation Taba co 95% Visibility In the center of the field is a nound with Fearbers Soil Finds : B1 -> 0 0 3 36-> 504 35 -> 010 44 > 200 Zone: 7 Year : 2013 Troct : 008 Veretation: Tabaco, corn Visi bility: 35% Fearites . The electricity line poss above Finds : 31> 100 36 > 001 and granded 35 > 001 and plass. 44 > 103 7:005 Trect: 005 Jear : 2013 repetation: Dr. 237 1. Elottity: 5% The electricity line pass above the file. fooders o 44 no finds. 31. tingles 3

45 010: HOOT Ione: 4 Year 2013 Vécetation laba co 95 % Visibility Francis: This fract has the church Re 36 -> 003 人口鲁 44 -> 000 Tract: Oll Zone : 3 Year 2013 Vegetation Jabaco Visi bility 39% Frantos: In the correr the lield 04 Finds: 36 > 003 35 - 041 31 -> 01 0 38 -> 100 44 -> 000 11 ract = 12 Dear: 2013 Zone: 3 repetation: corn, grap. 85% Visibility: Fearlers: The field is located in the norther port of the church 36 7 106 Finds: 35 > 0053 44-7 001 31 5 000