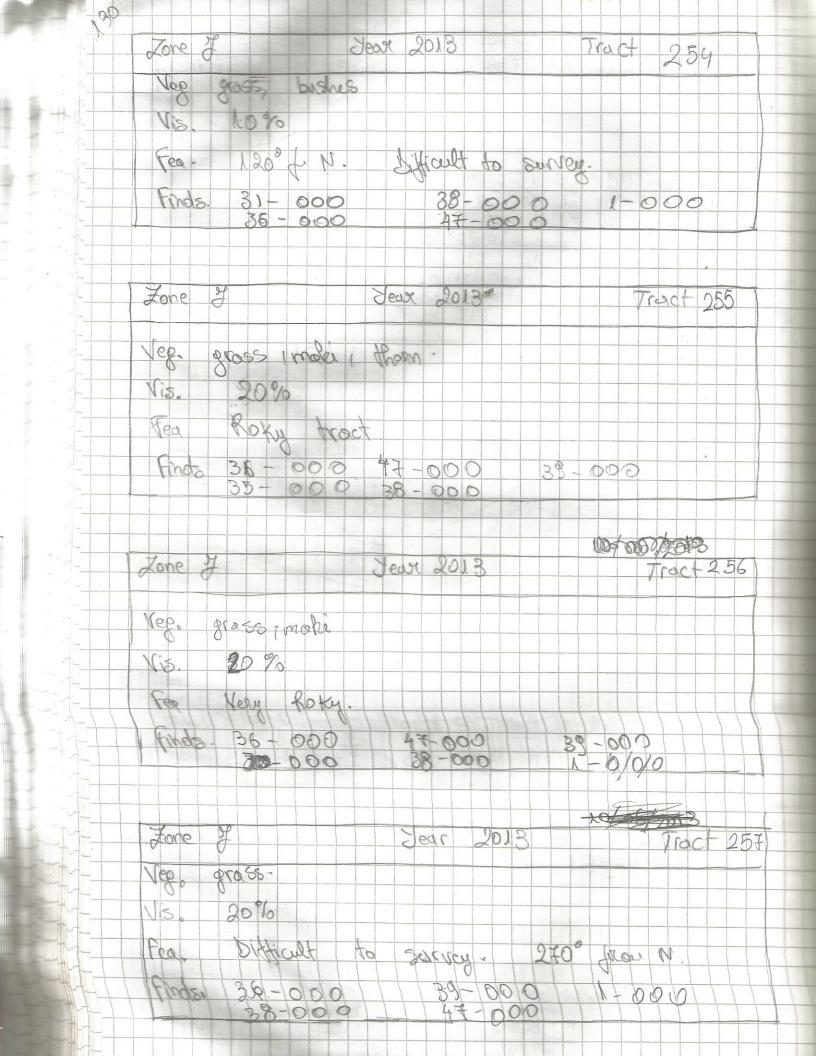

Tract Jeon 2013 242 Lone of maki, 0195 bushes, Vorus difficult to surreu voru vorus town.

Roks dolley from the adolin. Solet.

31-000 38 + 300

35-000 1-000

To the end of the trockt we have a channel may path to go by the course. Nis Tea the trackt we have a channel maybe Tract 243 Jeon 2013 Lone bushest 6105S 5% the tract has rocks. part Some tea 1-000 38-000 31-000 tindo. Tract 244 Jean 2013 Lone gross, baches. 5% Vis tes. 1-300 35-000 31-00/0 Tinds 47-000 38-000 Tract 245 Jew 2013 Lone 91000 Vis. Very difficult to survey. 10 155 from 1 Feal. 11 /2 6 21 7 + 11 /1 /0

ract 246 Lone 7 Jean 2013 17155, bushes. 10. 5% For y Rocky , 310 trant has The tract has a convernew descount 31-3/0/0 Tihos. 38-8/0/0 1-3/0/0 Tract 247 Teas 2013 Jone of grass bushes 50% Vis. the Flat one a set wer to Whiles. tea. Finds. 35 - 0/06 1- 8/0/0 38-2/0/0 47-10/0 \$ 06.06.2018. 7ract 248 Jew 2013 Zone Tabacco, grass Rep 75% Fee Surrounded by france. 9135 310 100 38-4(3/0) 47-7/1/0 1-8/2/0 35-5/4/0 33-300 Tract 249 Hear 2013 Zone 7 gross moki, bushes. Vis. 10% Sifficult to Survey. Very roky, Finds 31-2/0/6 38-51/6/0 39-23/0/0 1-90/4/0 35-8/0/0 47-32/0/0