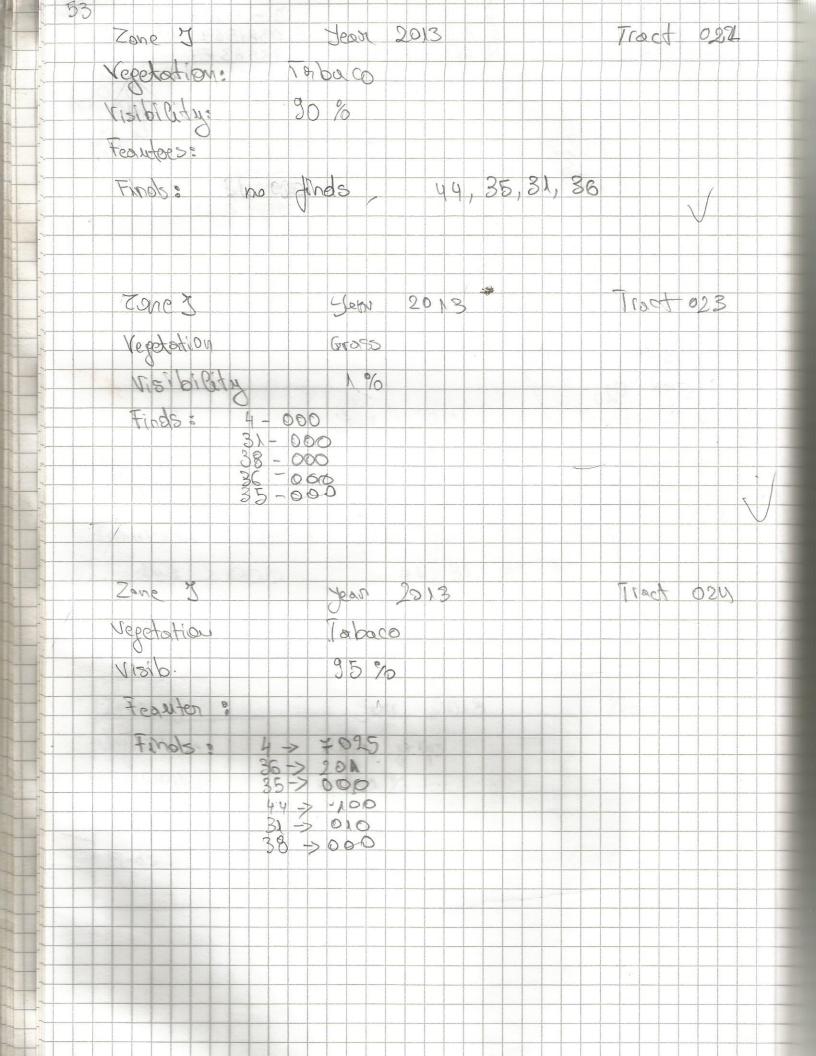

| 5 | 53                                                                                                                                                                                                                                                                                                                                                                                                                                                                                                                                                                                                                                                                                                                                                                                                                                                                                                                                                                                                                                                                                                                                                                                                                                                                                                                                                                                                                                                                                                                                                                                                                                                                                                                                                                                                                                                                                                                                                                                                                                                                                                                             |                                                                      |                   |
|---|--------------------------------------------------------------------------------------------------------------------------------------------------------------------------------------------------------------------------------------------------------------------------------------------------------------------------------------------------------------------------------------------------------------------------------------------------------------------------------------------------------------------------------------------------------------------------------------------------------------------------------------------------------------------------------------------------------------------------------------------------------------------------------------------------------------------------------------------------------------------------------------------------------------------------------------------------------------------------------------------------------------------------------------------------------------------------------------------------------------------------------------------------------------------------------------------------------------------------------------------------------------------------------------------------------------------------------------------------------------------------------------------------------------------------------------------------------------------------------------------------------------------------------------------------------------------------------------------------------------------------------------------------------------------------------------------------------------------------------------------------------------------------------------------------------------------------------------------------------------------------------------------------------------------------------------------------------------------------------------------------------------------------------------------------------------------------------------------------------------------------------|----------------------------------------------------------------------|-------------------|
|   | Zone J                                                                                                                                                                                                                                                                                                                                                                                                                                                                                                                                                                                                                                                                                                                                                                                                                                                                                                                                                                                                                                                                                                                                                                                                                                                                                                                                                                                                                                                                                                                                                                                                                                                                                                                                                                                                                                                                                                                                                                                                                                                                                                                         | Jear 2013                                                            | Tract 031         |
|   | Vegetation : Visibility 8                                                                                                                                                                                                                                                                                                                                                                                                                                                                                                                                                                                                                                                                                                                                                                                                                                                                                                                                                                                                                                                                                                                                                                                                                                                                                                                                                                                                                                                                                                                                                                                                                                                                                                                                                                                                                                                                                                                                                                                                                                                                                                      | 78 ba co                                                             |                   |
|   | Fearuses?                                                                                                                                                                                                                                                                                                                                                                                                                                                                                                                                                                                                                                                                                                                                                                                                                                                                                                                                                                                                                                                                                                                                                                                                                                                                                                                                                                                                                                                                                                                                                                                                                                                                                                                                                                                                                                                                                                                                                                                                                                                                                                                      |                                                                      |                   |
|   | Finds 3 4                                                                                                                                                                                                                                                                                                                                                                                                                                                                                                                                                                                                                                                                                                                                                                                                                                                                                                                                                                                                                                                                                                                                                                                                                                                                                                                                                                                                                                                                                                                                                                                                                                                                                                                                                                                                                                                                                                                                                                                                                                                                                                                      | 4-0012<br>6-107<br>5-604                                             |                   |
|   | Size of the second seco |                                                                      |                   |
|   |                                                                                                                                                                                                                                                                                                                                                                                                                                                                                                                                                                                                                                                                                                                                                                                                                                                                                                                                                                                                                                                                                                                                                                                                                                                                                                                                                                                                                                                                                                                                                                                                                                                                                                                                                                                                                                                                                                                                                                                                                                                                                                                                |                                                                      |                   |
|   | Zone y                                                                                                                                                                                                                                                                                                                                                                                                                                                                                                                                                                                                                                                                                                                                                                                                                                                                                                                                                                                                                                                                                                                                                                                                                                                                                                                                                                                                                                                                                                                                                                                                                                                                                                                                                                                                                                                                                                                                                                                                                                                                                                                         | Year 2013                                                            | Tract 032         |
|   | Visibility:                                                                                                                                                                                                                                                                                                                                                                                                                                                                                                                                                                                                                                                                                                                                                                                                                                                                                                                                                                                                                                                                                                                                                                                                                                                                                                                                                                                                                                                                                                                                                                                                                                                                                                                                                                                                                                                                                                                                                                                                                                                                                                                    | 35 %                                                                 |                   |
|   | Feautor:                                                                                                                                                                                                                                                                                                                                                                                                                                                                                                                                                                                                                                                                                                                                                                                                                                                                                                                                                                                                                                                                                                                                                                                                                                                                                                                                                                                                                                                                                                                                                                                                                                                                                                                                                                                                                                                                                                                                                                                                                                                                                                                       |                                                                      |                   |
|   | Finds :                                                                                                                                                                                                                                                                                                                                                                                                                                                                                                                                                                                                                                                                                                                                                                                                                                                                                                                                                                                                                                                                                                                                                                                                                                                                                                                                                                                                                                                                                                                                                                                                                                                                                                                                                                                                                                                                                                                                                                                                                                                                                                                        | 31 + 100<br>35 - 00 5 + 100 ic<br>36 - 7010<br>38 - 100<br>44 - 2134 |                   |
|   |                                                                                                                                                                                                                                                                                                                                                                                                                                                                                                                                                                                                                                                                                                                                                                                                                                                                                                                                                                                                                                                                                                                                                                                                                                                                                                                                                                                                                                                                                                                                                                                                                                                                                                                                                                                                                                                                                                                                                                                                                                                                                                                                |                                                                      |                   |
|   | Zone 3                                                                                                                                                                                                                                                                                                                                                                                                                                                                                                                                                                                                                                                                                                                                                                                                                                                                                                                                                                                                                                                                                                                                                                                                                                                                                                                                                                                                                                                                                                                                                                                                                                                                                                                                                                                                                                                                                                                                                                                                                                                                                                                         | Jean 2018                                                            | Tract -033        |
|   | Veodation                                                                                                                                                                                                                                                                                                                                                                                                                                                                                                                                                                                                                                                                                                                                                                                                                                                                                                                                                                                                                                                                                                                                                                                                                                                                                                                                                                                                                                                                                                                                                                                                                                                                                                                                                                                                                                                                                                                                                                                                                                                                                                                      | coan 90 %                                                            |                   |
|   | Fearber :                                                                                                                                                                                                                                                                                                                                                                                                                                                                                                                                                                                                                                                                                                                                                                                                                                                                                                                                                                                                                                                                                                                                                                                                                                                                                                                                                                                                                                                                                                                                                                                                                                                                                                                                                                                                                                                                                                                                                                                                                                                                                                                      |                                                                      | lots of brics and |
|   | Finols                                                                                                                                                                                                                                                                                                                                                                                                                                                                                                                                                                                                                                                                                                                                                                                                                                                                                                                                                                                                                                                                                                                                                                                                                                                                                                                                                                                                                                                                                                                                                                                                                                                                                                                                                                                                                                                                                                                                                                                                                                                                                                                         | New house bullt<br>31 00 1<br>35 00 17<br>36 100<br>44 00 10         |                   |
|   |                                                                                                                                                                                                                                                                                                                                                                                                                                                                                                                                                                                                                                                                                                                                                                                                                                                                                                                                                                                                                                                                                                                                                                                                                                                                                                                                                                                                                                                                                                                                                                                                                                                                                                                                                                                                                                                                                                                                                                                                                                                                                                                                |                                                                      |                   |

61 Zone 7 Tract 034 Jean 2013 Vertation: Tobocco, graps Visibleity: 30 % Feares: The field is behind new house Finals: 31-000 35-100 Zone y Jear 2013 Tract 035 Vegetation: Torrol 05, grass trees, Feautor: It is a house with a well in Finas: 31000 44 003 Zone y Jean 2013 Tract 036 regetation; 100000 Visibility 95 % Teautor ? 36-010 Finds: 44-000