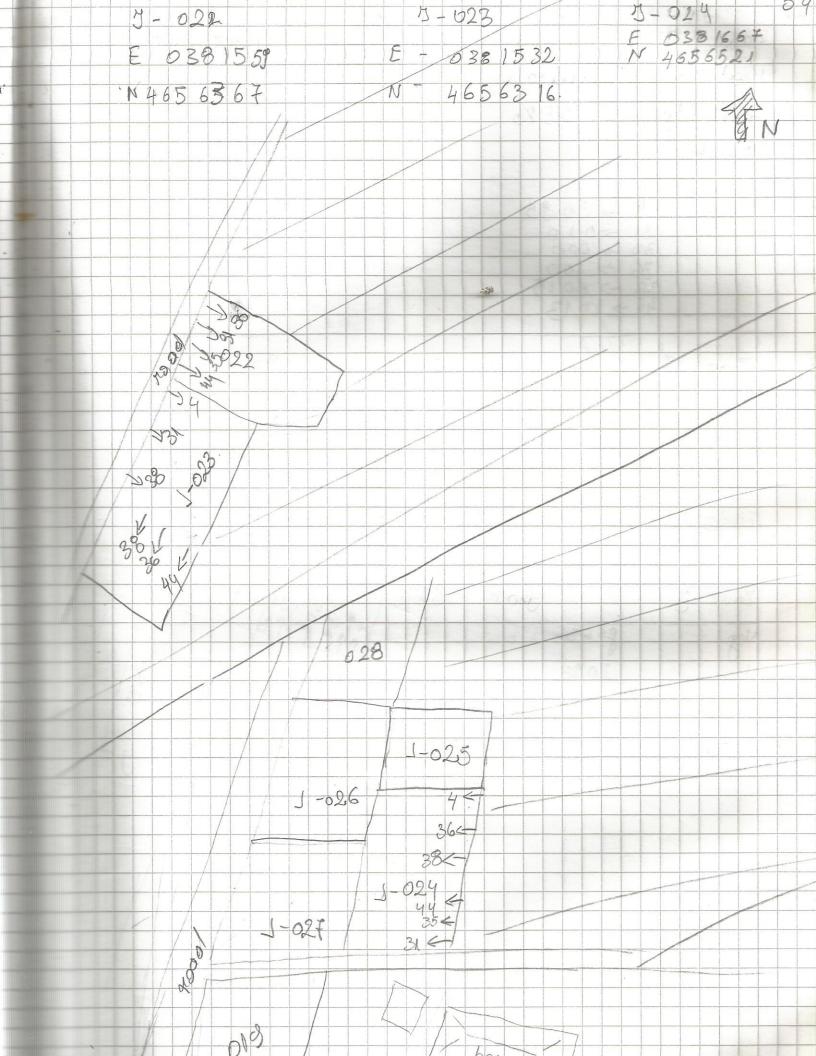

61 Zone 7 Tract 034 Jean 2013 Vertation: Tobocco, graps Visibleity: 30 % Feares: The field is behind new house Finals: 31-000 35-100 Zone y Jear 2013 Tract 035 Vegetation: Torrol 05, grass trees, Feautor: It is a house with a well in Finas: 31000 44 003 Zone y Jean 2013 Tract 036 regetation; 100000 Visibility 95 % Teautor ? 36-010 Finds: 44-000