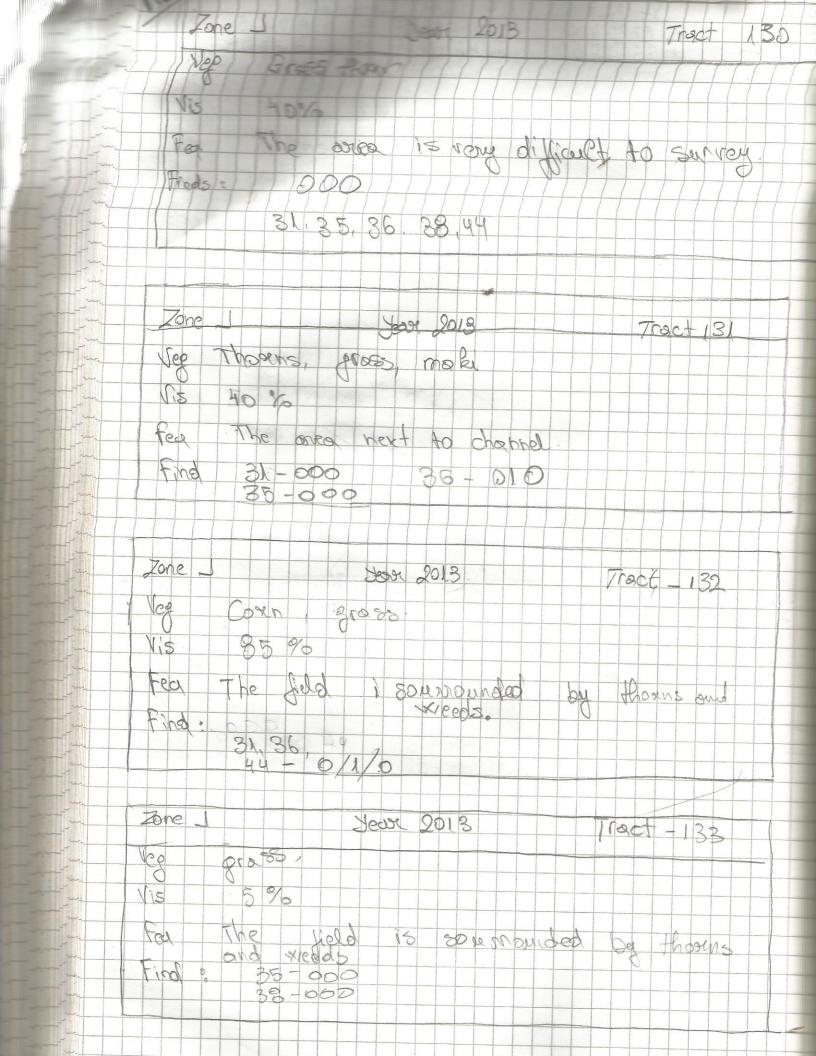

| 5 | 53                                                                                                                                                                                                                                                                                                                                                                                                                                                                                                                                                                                                                                                                                                                                                                                                                                                                                                                                                                                                                                                                                                                                                                                                                                                                                                                                                                                                                                                                                                                                                                                                                                                                                                                                                                                                                                                                                                                                                                                                                                                                                                                             |                                                                      |                   |
|---|--------------------------------------------------------------------------------------------------------------------------------------------------------------------------------------------------------------------------------------------------------------------------------------------------------------------------------------------------------------------------------------------------------------------------------------------------------------------------------------------------------------------------------------------------------------------------------------------------------------------------------------------------------------------------------------------------------------------------------------------------------------------------------------------------------------------------------------------------------------------------------------------------------------------------------------------------------------------------------------------------------------------------------------------------------------------------------------------------------------------------------------------------------------------------------------------------------------------------------------------------------------------------------------------------------------------------------------------------------------------------------------------------------------------------------------------------------------------------------------------------------------------------------------------------------------------------------------------------------------------------------------------------------------------------------------------------------------------------------------------------------------------------------------------------------------------------------------------------------------------------------------------------------------------------------------------------------------------------------------------------------------------------------------------------------------------------------------------------------------------------------|----------------------------------------------------------------------|-------------------|
|   | Zone J                                                                                                                                                                                                                                                                                                                                                                                                                                                                                                                                                                                                                                                                                                                                                                                                                                                                                                                                                                                                                                                                                                                                                                                                                                                                                                                                                                                                                                                                                                                                                                                                                                                                                                                                                                                                                                                                                                                                                                                                                                                                                                                         | Jear 2013                                                            | Tract 031         |
|   | Vegetation : Visibility 8                                                                                                                                                                                                                                                                                                                                                                                                                                                                                                                                                                                                                                                                                                                                                                                                                                                                                                                                                                                                                                                                                                                                                                                                                                                                                                                                                                                                                                                                                                                                                                                                                                                                                                                                                                                                                                                                                                                                                                                                                                                                                                      | 78 ba co                                                             |                   |
|   | Fearuses?                                                                                                                                                                                                                                                                                                                                                                                                                                                                                                                                                                                                                                                                                                                                                                                                                                                                                                                                                                                                                                                                                                                                                                                                                                                                                                                                                                                                                                                                                                                                                                                                                                                                                                                                                                                                                                                                                                                                                                                                                                                                                                                      |                                                                      |                   |
|   | Finds 3 4                                                                                                                                                                                                                                                                                                                                                                                                                                                                                                                                                                                                                                                                                                                                                                                                                                                                                                                                                                                                                                                                                                                                                                                                                                                                                                                                                                                                                                                                                                                                                                                                                                                                                                                                                                                                                                                                                                                                                                                                                                                                                                                      | 4-0012<br>6-107<br>5-604                                             |                   |
|   | Size of the second seco |                                                                      |                   |
|   |                                                                                                                                                                                                                                                                                                                                                                                                                                                                                                                                                                                                                                                                                                                                                                                                                                                                                                                                                                                                                                                                                                                                                                                                                                                                                                                                                                                                                                                                                                                                                                                                                                                                                                                                                                                                                                                                                                                                                                                                                                                                                                                                |                                                                      |                   |
|   | Zone y                                                                                                                                                                                                                                                                                                                                                                                                                                                                                                                                                                                                                                                                                                                                                                                                                                                                                                                                                                                                                                                                                                                                                                                                                                                                                                                                                                                                                                                                                                                                                                                                                                                                                                                                                                                                                                                                                                                                                                                                                                                                                                                         | Year 2013                                                            | Tract 032         |
|   | Visibility:                                                                                                                                                                                                                                                                                                                                                                                                                                                                                                                                                                                                                                                                                                                                                                                                                                                                                                                                                                                                                                                                                                                                                                                                                                                                                                                                                                                                                                                                                                                                                                                                                                                                                                                                                                                                                                                                                                                                                                                                                                                                                                                    | 35 %                                                                 |                   |
|   | Feautor:                                                                                                                                                                                                                                                                                                                                                                                                                                                                                                                                                                                                                                                                                                                                                                                                                                                                                                                                                                                                                                                                                                                                                                                                                                                                                                                                                                                                                                                                                                                                                                                                                                                                                                                                                                                                                                                                                                                                                                                                                                                                                                                       |                                                                      |                   |
|   | Finds :                                                                                                                                                                                                                                                                                                                                                                                                                                                                                                                                                                                                                                                                                                                                                                                                                                                                                                                                                                                                                                                                                                                                                                                                                                                                                                                                                                                                                                                                                                                                                                                                                                                                                                                                                                                                                                                                                                                                                                                                                                                                                                                        | 31 + 100<br>35 - 00 5 + 100 ic<br>36 - 7010<br>38 - 100<br>44 - 2134 |                   |
|   |                                                                                                                                                                                                                                                                                                                                                                                                                                                                                                                                                                                                                                                                                                                                                                                                                                                                                                                                                                                                                                                                                                                                                                                                                                                                                                                                                                                                                                                                                                                                                                                                                                                                                                                                                                                                                                                                                                                                                                                                                                                                                                                                |                                                                      |                   |
|   | Zone 3                                                                                                                                                                                                                                                                                                                                                                                                                                                                                                                                                                                                                                                                                                                                                                                                                                                                                                                                                                                                                                                                                                                                                                                                                                                                                                                                                                                                                                                                                                                                                                                                                                                                                                                                                                                                                                                                                                                                                                                                                                                                                                                         | Jean 2018                                                            | Tract -033        |
|   | Veodation                                                                                                                                                                                                                                                                                                                                                                                                                                                                                                                                                                                                                                                                                                                                                                                                                                                                                                                                                                                                                                                                                                                                                                                                                                                                                                                                                                                                                                                                                                                                                                                                                                                                                                                                                                                                                                                                                                                                                                                                                                                                                                                      | coan 90 %                                                            |                   |
|   | Fearber :                                                                                                                                                                                                                                                                                                                                                                                                                                                                                                                                                                                                                                                                                                                                                                                                                                                                                                                                                                                                                                                                                                                                                                                                                                                                                                                                                                                                                                                                                                                                                                                                                                                                                                                                                                                                                                                                                                                                                                                                                                                                                                                      |                                                                      | lots of brics and |
|   | Finols                                                                                                                                                                                                                                                                                                                                                                                                                                                                                                                                                                                                                                                                                                                                                                                                                                                                                                                                                                                                                                                                                                                                                                                                                                                                                                                                                                                                                                                                                                                                                                                                                                                                                                                                                                                                                                                                                                                                                                                                                                                                                                                         | New house bullt<br>31 00 1<br>35 00 17<br>36 100<br>44 00 10         |                   |
|   |                                                                                                                                                                                                                                                                                                                                                                                                                                                                                                                                                                                                                                                                                                                                                                                                                                                                                                                                                                                                                                                                                                                                                                                                                                                                                                                                                                                                                                                                                                                                                                                                                                                                                                                                                                                                                                                                                                                                                                                                                                                                                                                                |                                                                      |                   |

61 Zone 7 Tract 034 Jean 2013 Vertation: Tobocco, graps Visibleity: 30 % Feares: The field is behind new house Finals: 31-000 35-100 Zone y Jear 2013 Tract 035 Vegetation: Torrol 05, grass trees, Feautor: It is a house with a well in Finas: 31000 44 003 Zone y Jean 2013 Tract 036 regetation; 100000 Visibility 95 % Teautor ? 36-010 Finds: 44-000