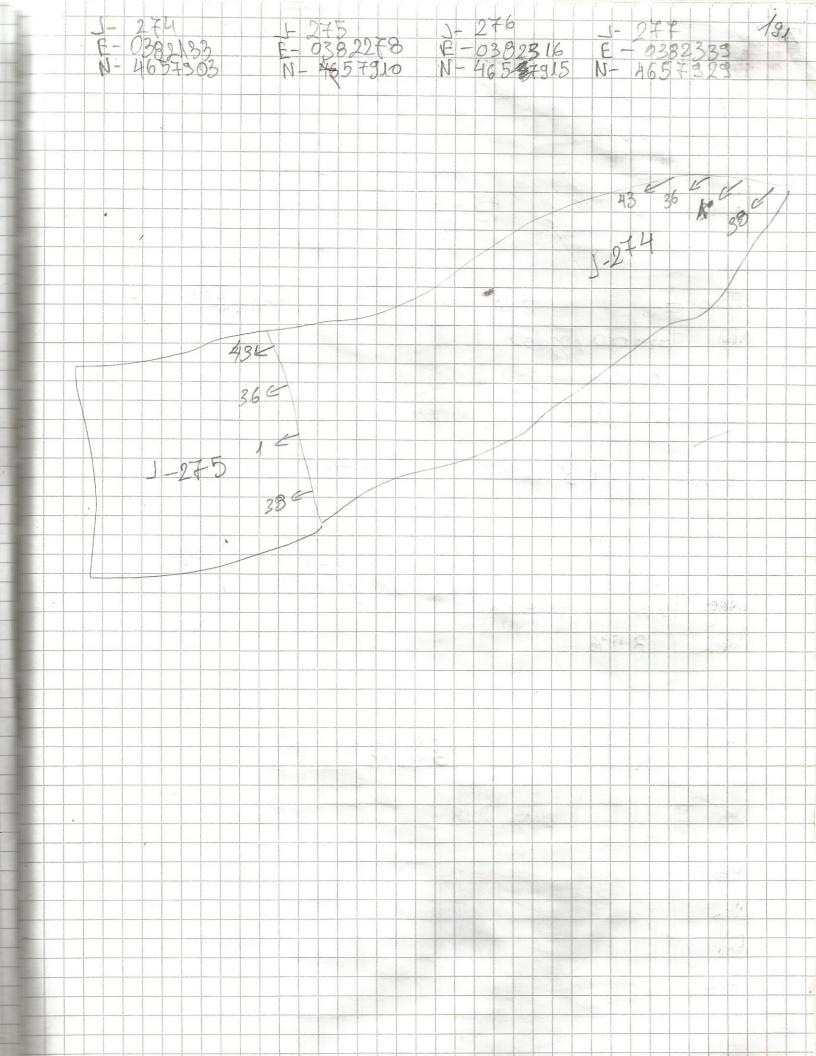

12/06/2013 Tract 270 Jone J. Jean 2013 Veg. grass angres. 20 150% The botton of a taxwa MIN 300 from N. 36-000 Finds 43-000 Zone of Year 2013 Tract 271 2003. Veg. Ws. 60% The Feas nease the Channel 0250 1 - 2/0/0 Finals. 36-0/0/0 43-110/0 Zone Tract 272 Jean 2013 20055 60% V180 The 0500 noot (190 ) A the mondel 36 + 000 1-0/0/6 Jone of Jesse 2013 Tract 278 lego gess, bertes Vis 30% of the hill Fee. The bottom. 140 from W. From: 36-000 15-000

00 Tract 274 Jean 2013 Fore y 21035 FEEDS 50% See. 88 15 % Difficult to survey-1000 43-000 36-000 Findso Tract 275 JOUR 2013 Fone bushes, frees, glass Veg. 40% Viso You of firely to servey Tes A-0/0/0 36-0/0/0 43-4/0/0 Ainds. 0/0/0. Tract 276 Jean 2013 F Zone 12 pacco, grapes, grass. Tego 90% 100 20 0170F held is part of 1000 36-000 47-000 Findso N + 0/0/0 Tract 277 Jean 2013 Zone H tabacco, 20053, trops Veg. Visa 5 towaced Fee. The 4 sact 36-600 41-000 finds