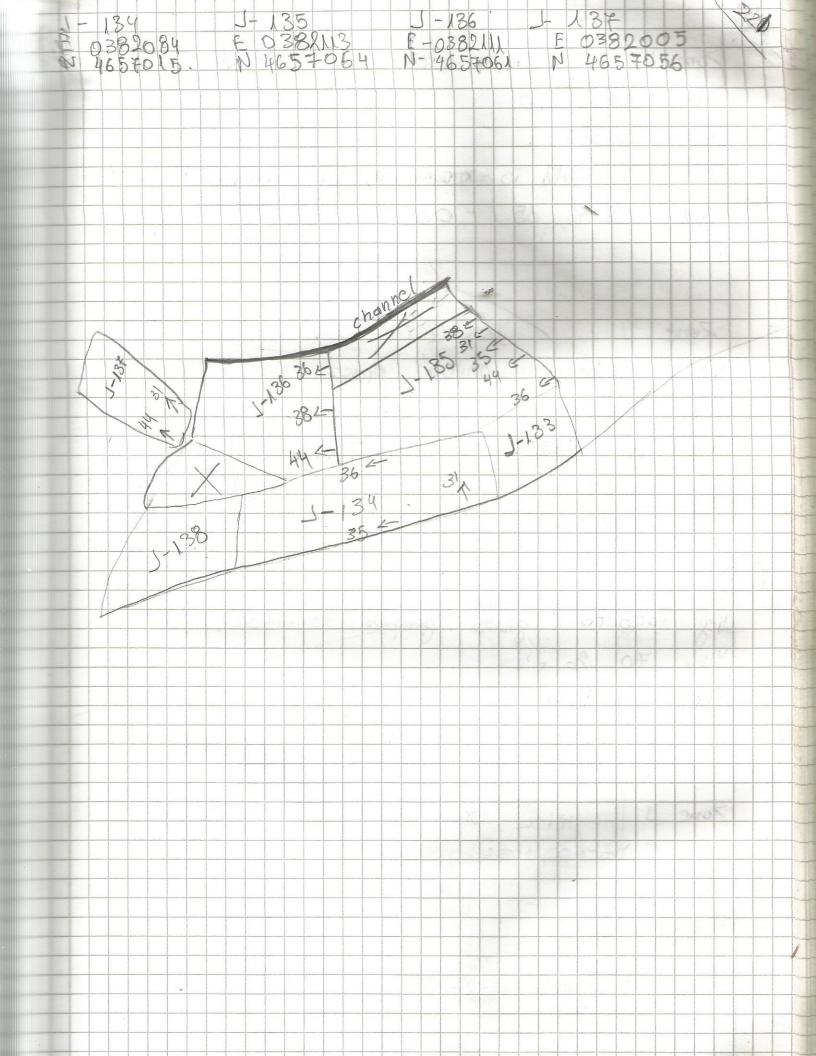

| 123 | Zone       |                             | Jean 2013         | Touchu      |
|-----|------------|-----------------------------|-------------------|-------------|
| 1   |            | To b ba cup                 |                   | Tract 142   |
|     | Vep<br>Vi5 | 33%                         |                   |             |
|     | Fea        |                             |                   |             |
|     | Find       | 31 - 000                    |                   |             |
|     | Zone J     |                             | Year 2018         | Tract 143   |
|     | 160        | Tobacco                     |                   | 1 (act 143) |
|     | 118        | 35%                         |                   |             |
|     | Fea        | 4.4                         |                   |             |
|     | Find       | 35-000<br>38-100<br>44-207- |                   |             |
|     |            |                             |                   |             |
|     | Zone -     |                             | Jeog 2013         | Tract 144   |
|     |            | Tabacco,                    | enion, pepper, gi | C 699 a     |
|     | Fea.       |                             |                   |             |
|     | Find       | 38-210                      | 36-806 3          | 31-100      |
|     | Zone.      |                             | J 2029 2013       | Track 145   |
|     | Vep 7      | Tabacco                     |                   |             |
|     | Vis o      | 90%                         |                   |             |
|     | Fea.       |                             |                   |             |
|     | Elmy 6     | 36-403                      | 38-262            |             |
|     |            |                             |                   |             |