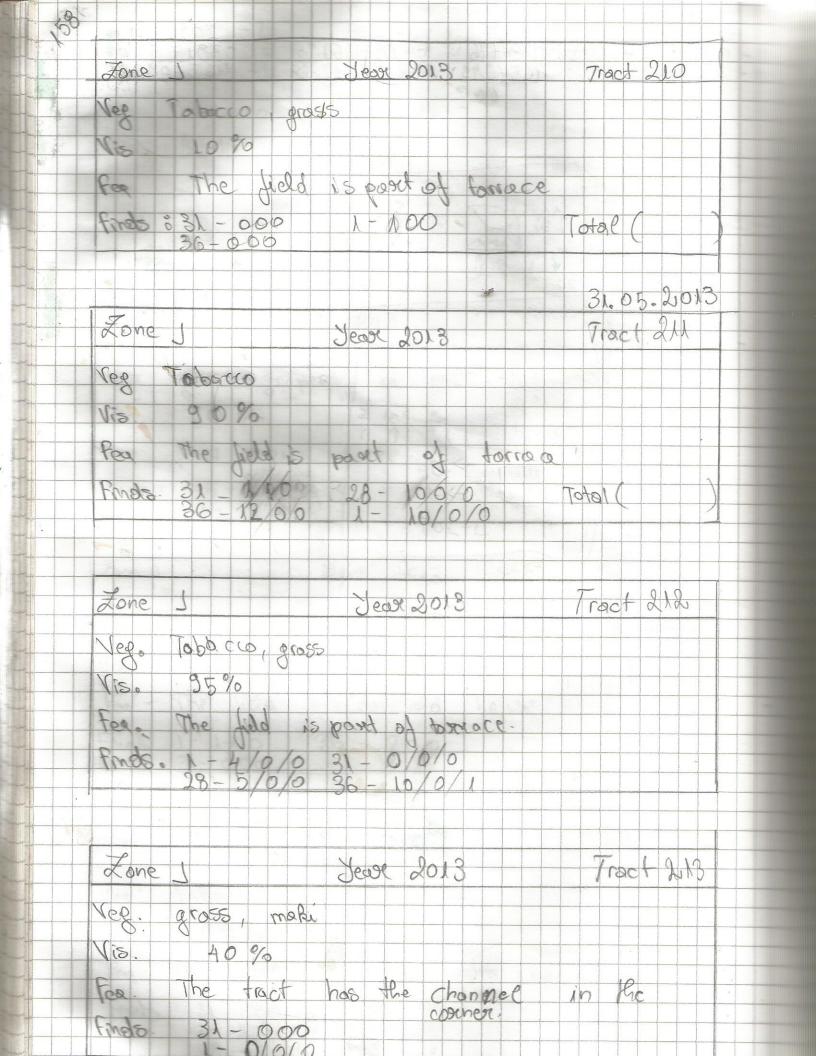

73 Tract-052 Zone 3 Jeorg 2013 Yestollity Tobacco, 90035 35% Fearlex: Finds: 38-> 200 31->000 44-000 36 -> 000 Jean 2013 Zone J Tract - 053 Voodotion: 2005, Trees Visibility : 5% Feering Finos: 44-100 36-100 Zone J Tract -054 Jean 2013 Vegetation: onions, weeds, graps, trees, grass Visitality: 80% Feauler: Finds 8 000 31,35

Tract 061 Jear 2013 Zone Use Thoms, Maki, gross, 40% Vis. In the top of the hill y reeus a si Fea. 31 - 000 35 - 000 36 - 000 38 - 000 Frids. Zone 3 Joan 2013 Fract 062 Veg Thorns Maki grass Vis. 40% Vory hard to 00 alown becous of
the vertation and terren. finds. 36 -000 Year 2013 TRG 063 Zone J grad, enions Veg. Thoses Malei, 30% Viso The tract ras incline, difficult Feat. Survey. 40 tinds - 35-000 36-000 31-000