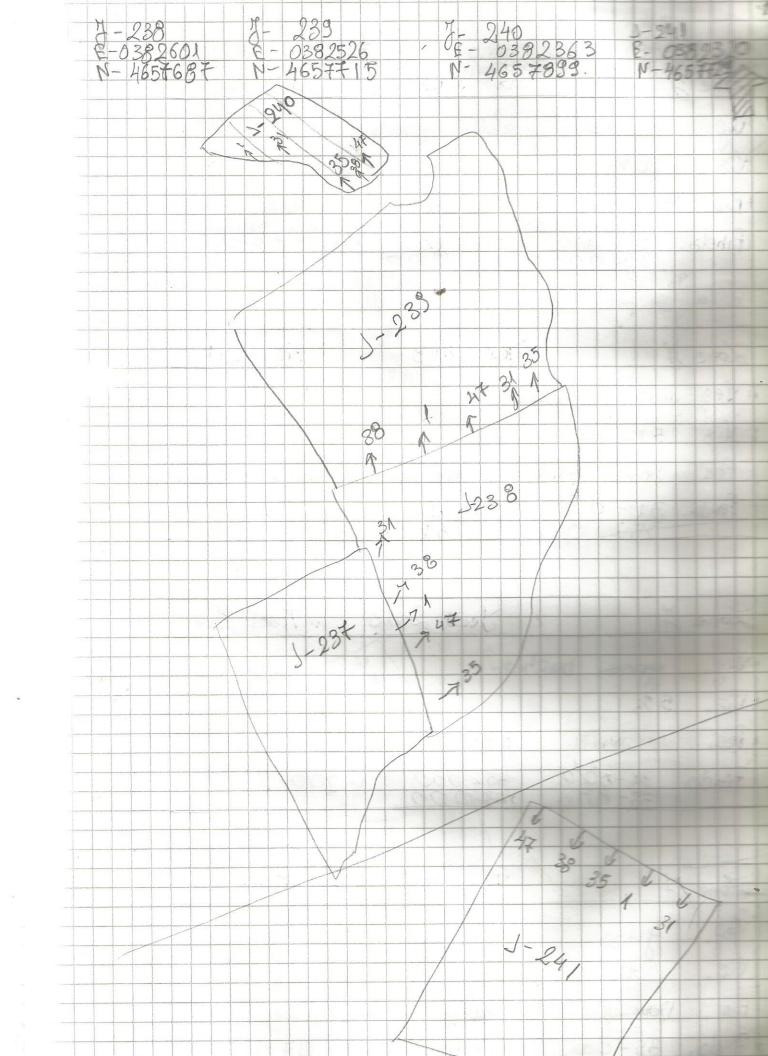

Tract 238 Fone Dear 2013 make Vhonhs, Vee. Vis. 20 90 Bifficult to Survey. Your rocky. 31 - 000 38 - 000 tood 146 Tou. 38-000 44-000 Finds. 35-000 VIDOO 239 eax 2013 Zone 1 ract Veg. Trees Vis. 10% Fea: 8147 alt to survey. The tract has a sancircular wall.
Finds. 35-080 1-1000 31-000 Tract HERR 2013 240 Lone & tobacco, olive trees Grapes, 910557 90 % Vis. The tract is tarraced Fea 35-000 47- 12/0/4 Fros. 31 000 38 - 8/0/0 1-8/0/0 05.06.2013. Tract 241 Jean 2013 Lone 166. Trees. gross-1,5. 10% From 3100 38-6/0/0 3 1-12/0/0; 85-0/0/0 47-1/0/0 47-7/0/0

Tract Jeon 2013 242 Lone of maki, 0195 bushes, Vorus difficult to surreu voru vorus town.

Roks dolley from the adolin. Solet.

31-000 38 + 300

35-000 1-000

To the end of the trockt we have a channel may path to go by the course. Nis Tea the trackt we have a channel maybe Tract 243 Jeon 2013 Lone bushest 6105S 5% the tract has rocks. part Some tea 1-000 38-000 31-000 tindo. Tract 244 Jean 2013 Lone gross, baches. 5% Vis tes. 1-300 35-000 31-00/0 Tinds 47-000 38-000 Tract 245 Jew 2013 Lone 91000 Vis. Very difficult to survey. 10 155 from 1 Feal. 11 /2 6 21 7 + 11 /1 /0