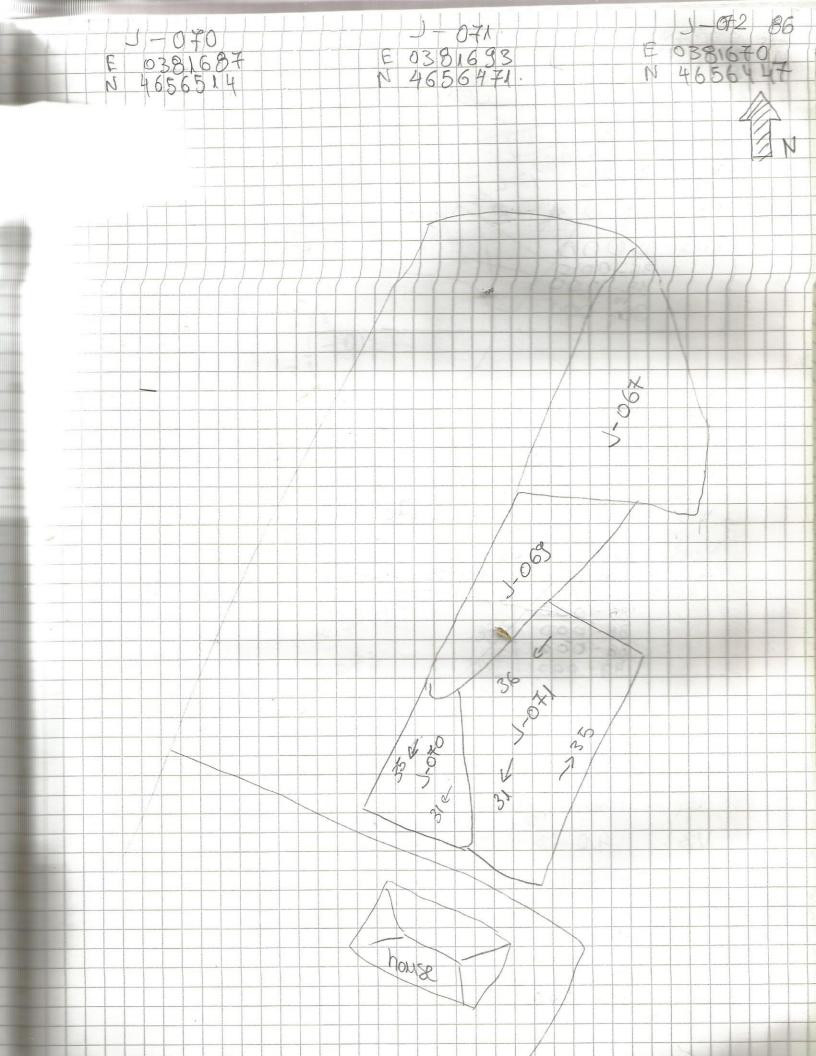

85 Trect -070 Jear 2013 Lone Grass 100 VS 20 90 In the corner of the Ald Fresh midden tee. torit 31:300 36-000 Tract OFK Lone I Jean 2013 Top. Onions, beans, tabacco 121058, -10-N.18. The torney is forcared FeD. Find: 35: 103 36:201. 319310 Zone & Vract 072. Jean 2013 Maki, Mosems, Trees 10 % Vis. of the difficult to survey because Feg: 31- 500 King P.S. Xhorixh tound the pottery in the