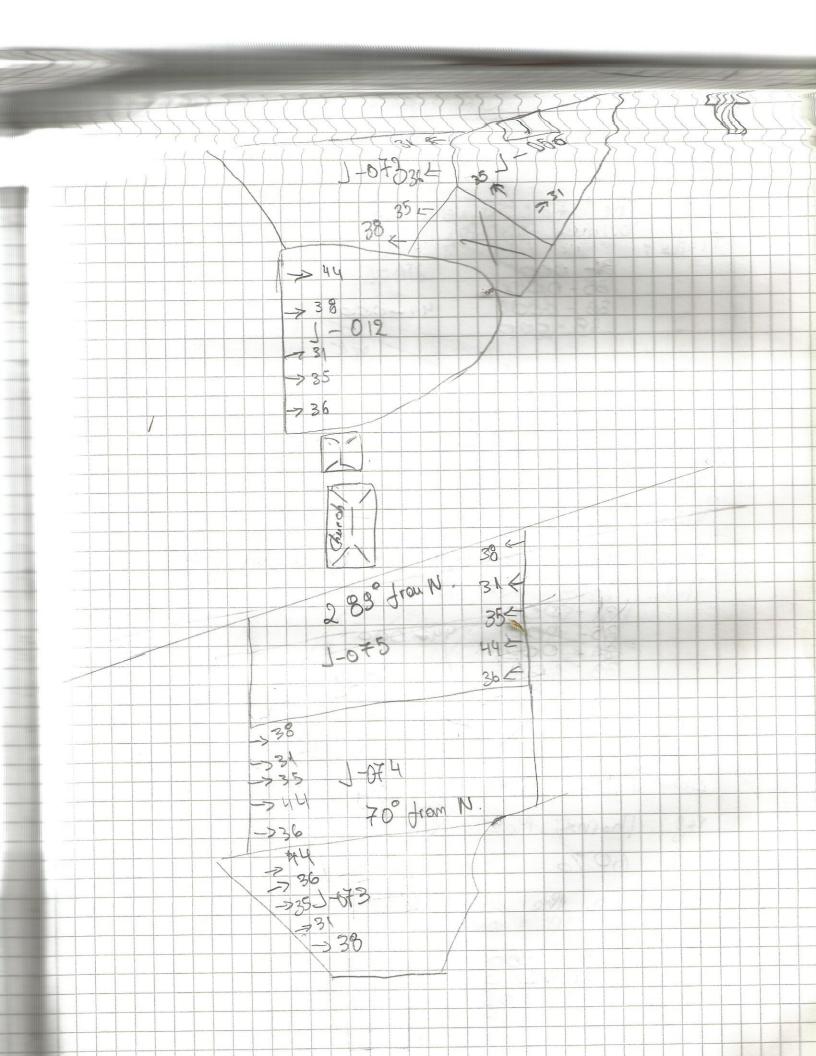

85 Trect -070 Jear 2013 Lone Grass 100 VS 20 90 In the corner of the Ald Fresh midden tee. torit 31:300 36-000 Tract OFK Lone I Jean 2013 Top. Onions, beans, tabacco 121058, -10-N.18. The torney is forcared FeD. Find: 35: 103 36:201. 319310 Zone & Vract 072. Jean 2013 Maki, Mosems, Trees 10 % Vis. of the difficult to survey because Feg: 31- 500 King P.S. Xhorixh tound the pottery in the

Tract-073 Jear 2013 Zone 24085 40% V18. It is a new morning in 14 Fe97 First 31-000 36-000 38-000 2013 Tract 074 Year Zome Mosens 0105 M mart cot 40% 115 In the top of the hill is a clift which olivides the hill in town parts Feet, which 31-000 3 601 35-000 200 - 86 000 - 86 Zone 3 Tract 2013 075 109/ marei Neg Thomas gras 280° From N 40 % V3. in this tract fea. Is a guarage Find: 31: 000 38: 010 44 - 000 36: 010 010. 35-000