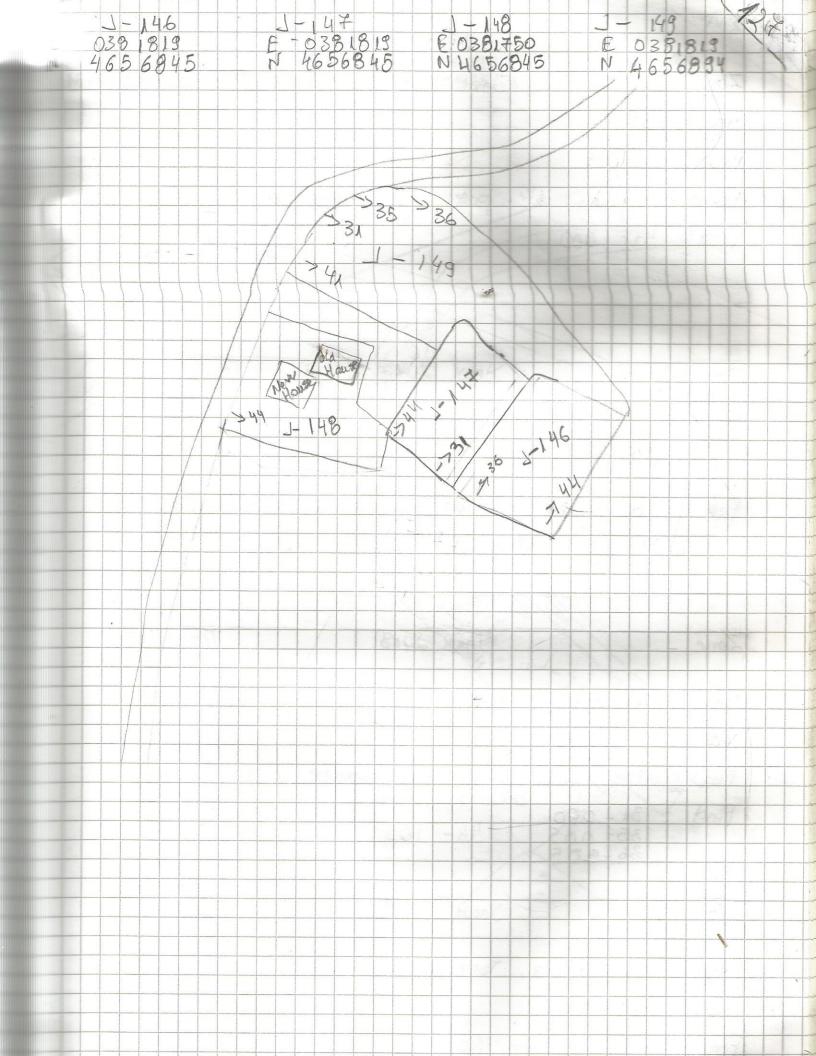

Tract 146 Year 2013 leg. Tomatocs allala 20% Feather the feld is part of the tarracation. Find : 31 36, 44. Dear 2013 Tract 147 Zone J Onions, grass, grapes, plive trees 100 40 % 1/15. Fea The topean is forraced 31.-000 Frod : Tract 148 Deare 2013 Zone Vabacco, grass, tomators Jose 50% ris built and The tract has a new house Fea Find 44-108 Tract 149 2013 Scool Zone gross Jeg 30% Vis. tract has a next house The Fco 31,-000 36-00 16 Find? 35-0012