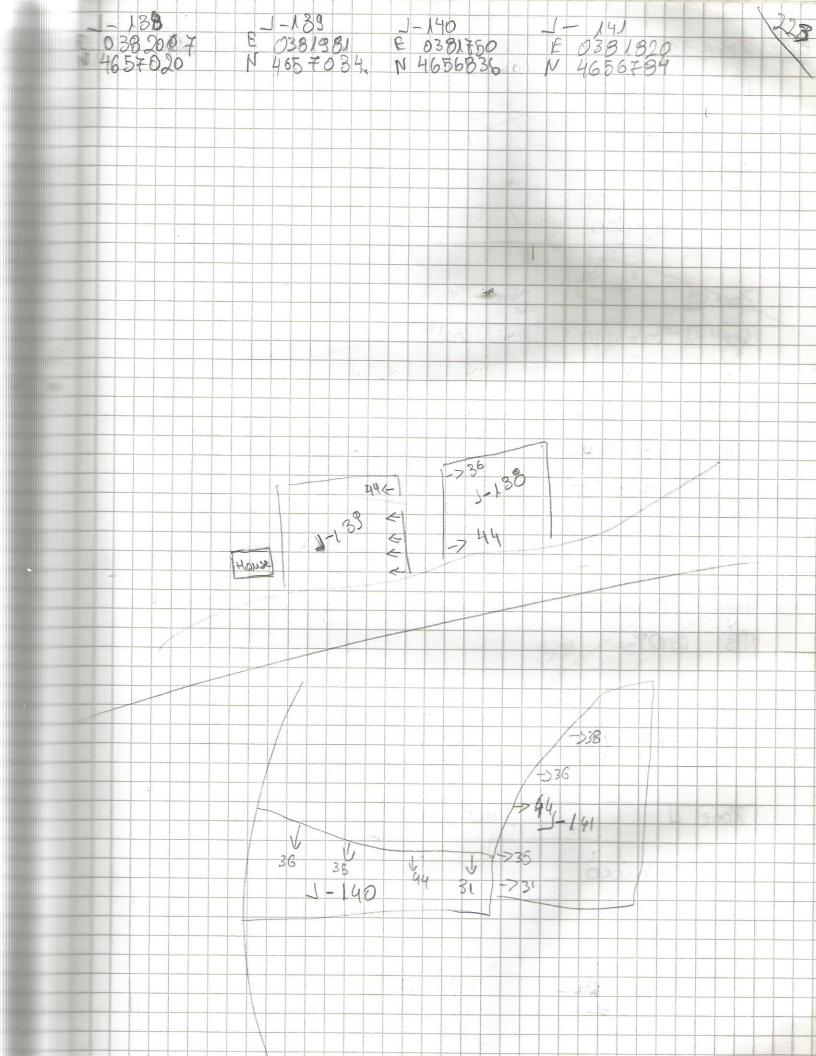

| 123 | Zone       |                             | Jean 2013         | Touchu      |
|-----|------------|-----------------------------|-------------------|-------------|
| 1   |            | To b ba cup                 |                   | Tract 142   |
|     | Vep<br>Vi5 | 33%                         |                   |             |
|     | Fea        |                             |                   |             |
|     | Find       | 31 - 000                    |                   |             |
|     | Zone J     |                             | Year 2018         | Tract 143   |
|     | 160        | Tobacco                     |                   | 1 (act 143) |
|     | 118        | 35%                         |                   |             |
|     | Fea        | 4.4                         |                   |             |
|     | Find       | 35-000<br>38-100<br>44-207- |                   |             |
|     |            |                             |                   |             |
|     | Zone -     |                             | Jeog 2013         | Tract 144   |
|     |            | Tabacco,                    | enion, pepper, gi | C 699 a     |
|     | Fea.       |                             |                   |             |
|     | Find       | 38-210                      | 36-806 3          | 31-100      |
|     | Zone.      |                             | J 2029 2013       | Track 145   |
|     | Vep 7      | Tabacco                     |                   |             |
|     | Vis o      | 90%                         |                   |             |
|     | Fea.       |                             |                   |             |
|     | Elmy 6     | 36-403                      | 38-262            |             |
|     |            |                             |                   |             |

Tract 146 Year 2013 leg. Tomatocs allala 20% Feather the feld is part of the tarracation. Find : 31 36, 44. Dear 2013 Tract 147 Zone J Onions, grass, grapes, plive trees 100 40 % 1/15. Fea The topean is forraced 31.-000 Frod : Tract 148 Deare 2013 Zone Vabacco, grass, tomators Jose 50% ris built and The tract has a new house Fea Find 44-108 Tract 149 2013 Scool Zone gross Jeg 30% Vis. tract has a next house The Fco 31,-000 36-00 16 Find? 35-0012