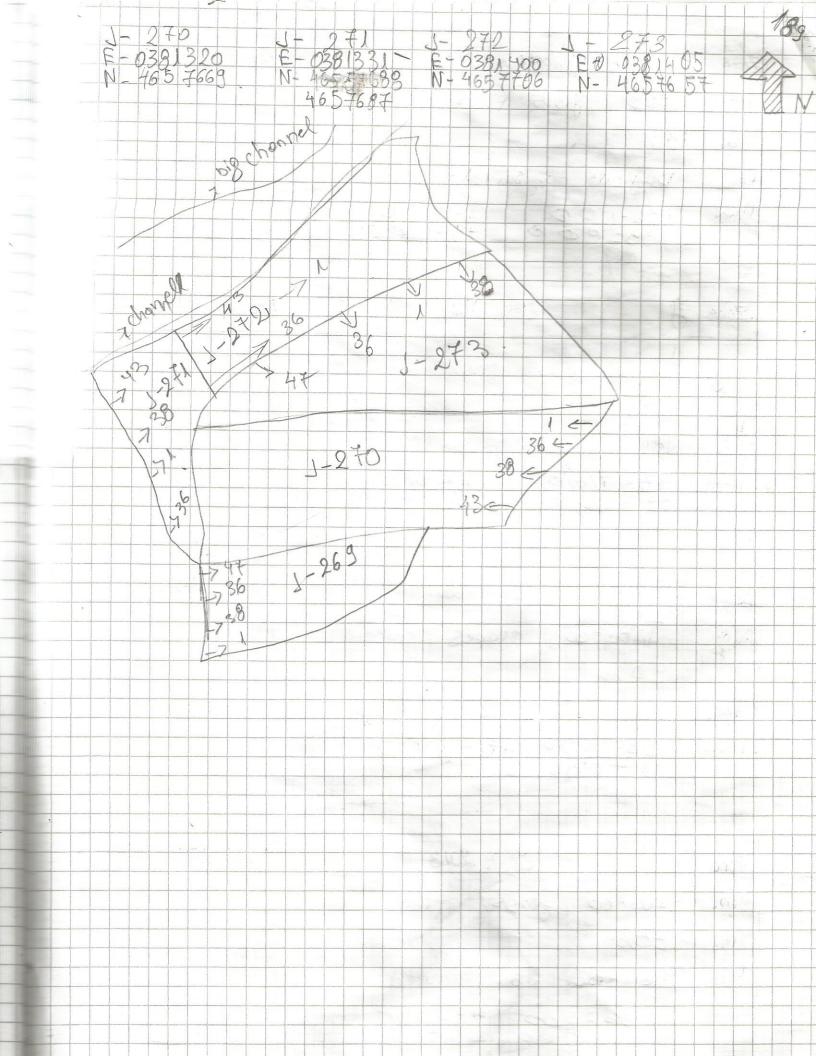

12/06/2013 Tract 270 Jone J. Jean 2013 Veg. grass angres. 20 150% The botton of a taxwa MIN 300 from N. 36-000 Finds 43-000 Zone of Year 2013 Tract 271 2003. Veg. Ws. 60% The Feas nease the Channel 0250 1 - 2/0/0 Finals. 36-0/0/0 43-110/0 Zone Tract 272 Jean 2013 20055 60% V180 The 0500 noot (190 ) A the mondel 36 + 000 1-0/0/6 Jone of Jesse 2013 Tract 278 lego gess, bertes Vis 30% of the hill Fee. The bottom. 140 from W. From: 36-000 15-000