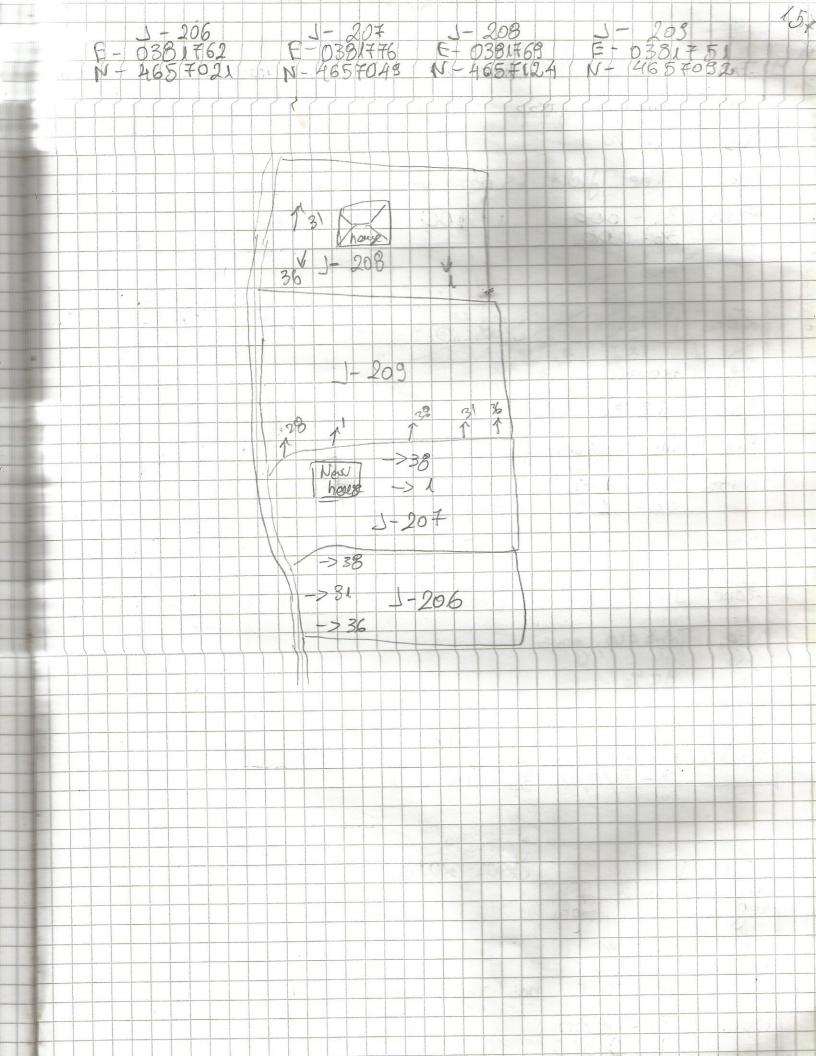

| 5 | 53                                                                                                                                                                                                                                                                                                                                                                                                                                                                                                                                                                                                                                                                                                                                                                                                                                                                                                                                                                                                                                                                                                                                                                                                                                                                                                                                                                                                                                                                                                                                                                                                                                                                                                                                                                                                                                                                                                                                                                                                                                                                                                                             |                                                                      |                   |
|---|--------------------------------------------------------------------------------------------------------------------------------------------------------------------------------------------------------------------------------------------------------------------------------------------------------------------------------------------------------------------------------------------------------------------------------------------------------------------------------------------------------------------------------------------------------------------------------------------------------------------------------------------------------------------------------------------------------------------------------------------------------------------------------------------------------------------------------------------------------------------------------------------------------------------------------------------------------------------------------------------------------------------------------------------------------------------------------------------------------------------------------------------------------------------------------------------------------------------------------------------------------------------------------------------------------------------------------------------------------------------------------------------------------------------------------------------------------------------------------------------------------------------------------------------------------------------------------------------------------------------------------------------------------------------------------------------------------------------------------------------------------------------------------------------------------------------------------------------------------------------------------------------------------------------------------------------------------------------------------------------------------------------------------------------------------------------------------------------------------------------------------|----------------------------------------------------------------------|-------------------|
|   | Zone J                                                                                                                                                                                                                                                                                                                                                                                                                                                                                                                                                                                                                                                                                                                                                                                                                                                                                                                                                                                                                                                                                                                                                                                                                                                                                                                                                                                                                                                                                                                                                                                                                                                                                                                                                                                                                                                                                                                                                                                                                                                                                                                         | Jear 2013                                                            | Tract 031         |
|   | Vegetation : Visibility 8                                                                                                                                                                                                                                                                                                                                                                                                                                                                                                                                                                                                                                                                                                                                                                                                                                                                                                                                                                                                                                                                                                                                                                                                                                                                                                                                                                                                                                                                                                                                                                                                                                                                                                                                                                                                                                                                                                                                                                                                                                                                                                      | 78 ba co                                                             |                   |
|   | Fearuses?                                                                                                                                                                                                                                                                                                                                                                                                                                                                                                                                                                                                                                                                                                                                                                                                                                                                                                                                                                                                                                                                                                                                                                                                                                                                                                                                                                                                                                                                                                                                                                                                                                                                                                                                                                                                                                                                                                                                                                                                                                                                                                                      |                                                                      |                   |
|   | Finds 3 4                                                                                                                                                                                                                                                                                                                                                                                                                                                                                                                                                                                                                                                                                                                                                                                                                                                                                                                                                                                                                                                                                                                                                                                                                                                                                                                                                                                                                                                                                                                                                                                                                                                                                                                                                                                                                                                                                                                                                                                                                                                                                                                      | 4-0012<br>6-107<br>5-604                                             |                   |
|   | Size of the second seco |                                                                      |                   |
|   |                                                                                                                                                                                                                                                                                                                                                                                                                                                                                                                                                                                                                                                                                                                                                                                                                                                                                                                                                                                                                                                                                                                                                                                                                                                                                                                                                                                                                                                                                                                                                                                                                                                                                                                                                                                                                                                                                                                                                                                                                                                                                                                                |                                                                      |                   |
|   | Zone y                                                                                                                                                                                                                                                                                                                                                                                                                                                                                                                                                                                                                                                                                                                                                                                                                                                                                                                                                                                                                                                                                                                                                                                                                                                                                                                                                                                                                                                                                                                                                                                                                                                                                                                                                                                                                                                                                                                                                                                                                                                                                                                         | Year 2013                                                            | Tract 032         |
|   | Visibility:                                                                                                                                                                                                                                                                                                                                                                                                                                                                                                                                                                                                                                                                                                                                                                                                                                                                                                                                                                                                                                                                                                                                                                                                                                                                                                                                                                                                                                                                                                                                                                                                                                                                                                                                                                                                                                                                                                                                                                                                                                                                                                                    | 35 %                                                                 |                   |
|   | Feautor:                                                                                                                                                                                                                                                                                                                                                                                                                                                                                                                                                                                                                                                                                                                                                                                                                                                                                                                                                                                                                                                                                                                                                                                                                                                                                                                                                                                                                                                                                                                                                                                                                                                                                                                                                                                                                                                                                                                                                                                                                                                                                                                       |                                                                      |                   |
|   | Finds :                                                                                                                                                                                                                                                                                                                                                                                                                                                                                                                                                                                                                                                                                                                                                                                                                                                                                                                                                                                                                                                                                                                                                                                                                                                                                                                                                                                                                                                                                                                                                                                                                                                                                                                                                                                                                                                                                                                                                                                                                                                                                                                        | 31 + 100<br>35 - 00 5 + 100 ic<br>36 - 7010<br>38 - 100<br>44 - 2134 |                   |
|   |                                                                                                                                                                                                                                                                                                                                                                                                                                                                                                                                                                                                                                                                                                                                                                                                                                                                                                                                                                                                                                                                                                                                                                                                                                                                                                                                                                                                                                                                                                                                                                                                                                                                                                                                                                                                                                                                                                                                                                                                                                                                                                                                |                                                                      |                   |
|   | Zone 3                                                                                                                                                                                                                                                                                                                                                                                                                                                                                                                                                                                                                                                                                                                                                                                                                                                                                                                                                                                                                                                                                                                                                                                                                                                                                                                                                                                                                                                                                                                                                                                                                                                                                                                                                                                                                                                                                                                                                                                                                                                                                                                         | Jean 2018                                                            | Tract -033        |
|   | Veodation                                                                                                                                                                                                                                                                                                                                                                                                                                                                                                                                                                                                                                                                                                                                                                                                                                                                                                                                                                                                                                                                                                                                                                                                                                                                                                                                                                                                                                                                                                                                                                                                                                                                                                                                                                                                                                                                                                                                                                                                                                                                                                                      | coan 90 %                                                            |                   |
|   | Fearber :                                                                                                                                                                                                                                                                                                                                                                                                                                                                                                                                                                                                                                                                                                                                                                                                                                                                                                                                                                                                                                                                                                                                                                                                                                                                                                                                                                                                                                                                                                                                                                                                                                                                                                                                                                                                                                                                                                                                                                                                                                                                                                                      |                                                                      | lots of brics and |
|   | Finols                                                                                                                                                                                                                                                                                                                                                                                                                                                                                                                                                                                                                                                                                                                                                                                                                                                                                                                                                                                                                                                                                                                                                                                                                                                                                                                                                                                                                                                                                                                                                                                                                                                                                                                                                                                                                                                                                                                                                                                                                                                                                                                         | New house bullt<br>31 00 1<br>35 00 17<br>36 100<br>44 00 10         |                   |
|   |                                                                                                                                                                                                                                                                                                                                                                                                                                                                                                                                                                                                                                                                                                                                                                                                                                                                                                                                                                                                                                                                                                                                                                                                                                                                                                                                                                                                                                                                                                                                                                                                                                                                                                                                                                                                                                                                                                                                                                                                                                                                                                                                |                                                                      |                   |

61 Zone 7 Tract 034 Jean 2013 Vertation: Tobocco, graps Visibleity: 30 % Feares: The field is behind new house Finals: 31-000 35-100 Zone y Jear 2013 Tract 035 Vegetation: Torrol 05, grass trees, Feautor: It is a house with a well in Finas: 31000 44 003 Zone y Jean 2013 Tract 036 regetation; 100000 Visibility 95 % Teautor ? 36-010 Finds: 44-000

63 Jean 2013 Done J Tract-046 Jep. Gross, trees 5 % 22 Isaner: Visibility very MOS Finds in finds. 31 - 000 39. - 000 . Track +0 47 Jean 2013 Zone J Veo. Onivers beens tobacco 30% Vis. Franker: In the Hold is a prech house, and F1,200,4000 38-000 44-005 Zona Jean 2013 Tract 048 Vep. grass, Thoguns 40% Franks: It is sifffeelt to sairvey, behind the draight To Hinds Findsi 735 -000 - 131 - 000

Tract Zone 3: Jean 2013 049 Vegetation > Talacco, grass, Thorns
Vistollating > 60% Finds 44-000 35-000 32-61.0 : 1000 - Bert Zone 9 1 1008 2013 VioloRian Grass, grass VioloRitus 80 %0 Fea. 1000 44,36 Zone y Jean 2013 100 - top17 Veg Trees, grass Fouter: Playant Streep 44, 31, 36 tinto - 000.