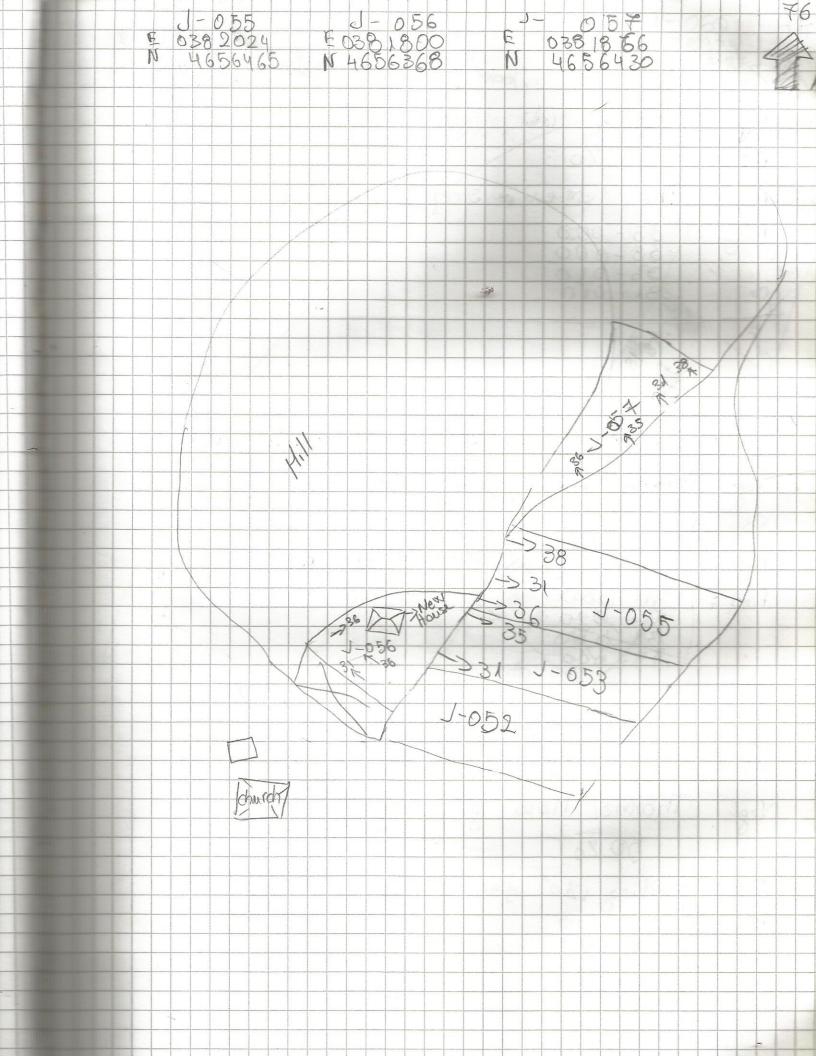

73 Tract-052 Zone 3 Jeorg 2013 Yestollity Tobacco, 90035 35% Fearlex: Finds: 38-> 200 31->000 44-000 36 -> 000 Jean 2013 Zone J Tract - 053 Voodotion: 2005, Trees Visibility : 5% Feering Finos: 44-100 36-100 Zone J Tract -054 Jean 2013 Vegetation: onions, weeds, graps, trees, grass Visitality: 80% Feauler: Finds 8 000 31,35