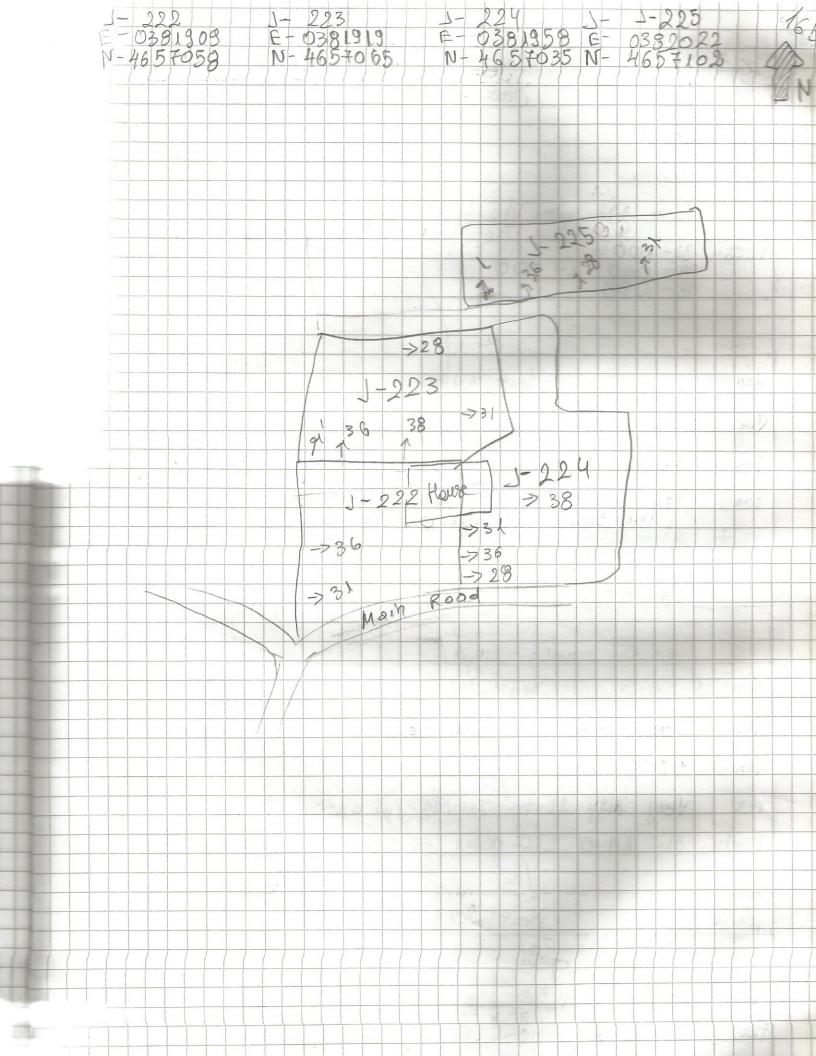

Cook Loss Teg grass Howers, cuccambre stamatoes 10% Fea. The field of a house 36-000 Finds 28-000 Tract 223 Jean 2013 Fone J Ver Tabocco, trees, peppers; onions, grapes 90 % Vis. Fea The field behind the house, the teauch is tarra ced finds 36-000 1-000 28-000 Jew 2013 Zone J Tract 224 Veg, grapes, orions, trees, tabacco, Vis. 85% Feq. The tract is torraced. Finds. 28-000 38 -000 Tract 225 Jeur 2013 Zone J Veg Tabocco grass Vis. 97% Finds 31-000: 38-000 36-000 1-000