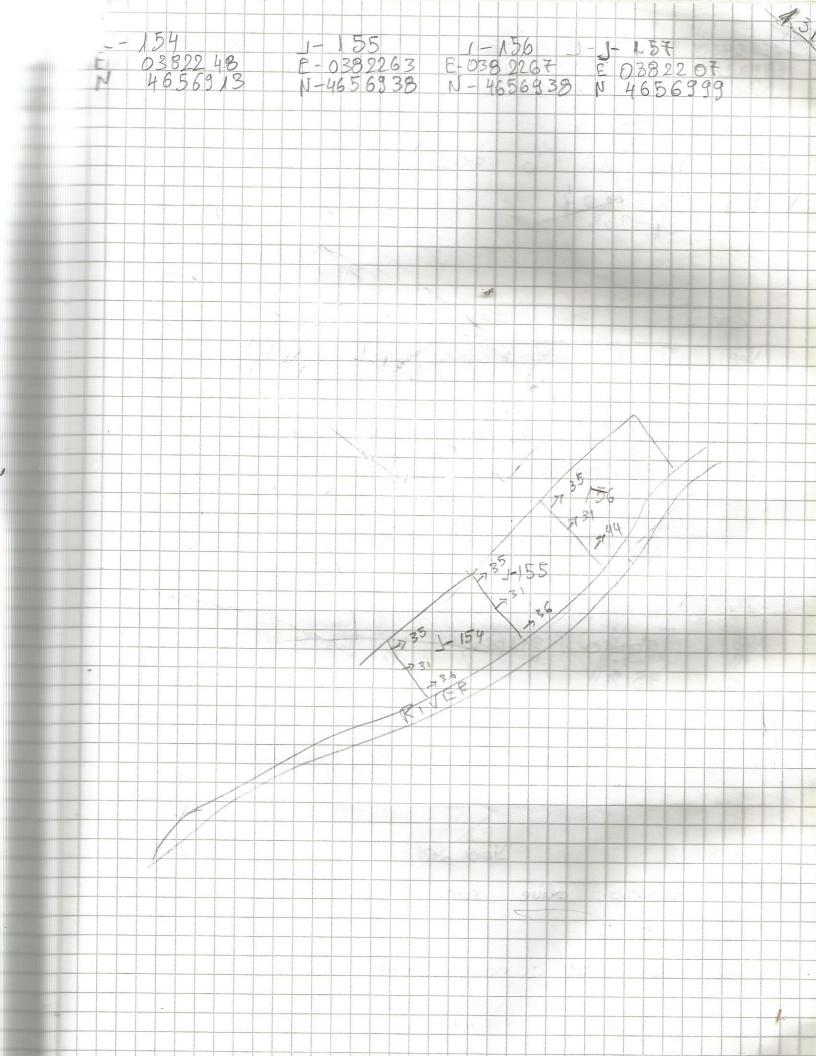

Tract 154 Year 2013 Zone Tenetation Boacco 35 % Frank The field next to 153. 15 36-103 That Jean 2013 1roct 155 Zone Coren onlors, perper 40% The field next to 159 31, 35, 36 35-000 36 = 203 Hind 31-000 10ct 156 Year 2018 Zone Oniones gross, confilareses Sep 80 % One poset of the tract is not plunted 44-000 Flood & 31-00 35-Tract 157 Jeor 2013 Zone gross, tobacco, groves. 85 % The texagen is tarraced CR 31-000 44-1014 36-403 35-000 38-000