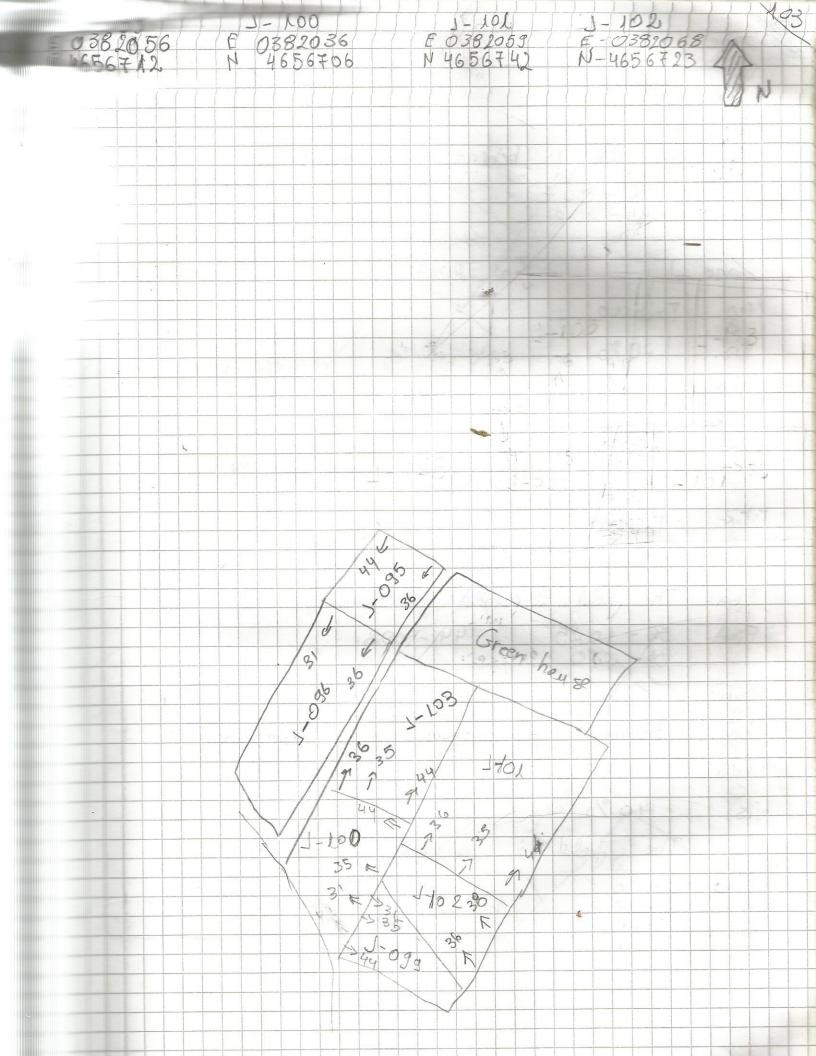

102 Year 2013 Tract-099 Zone 1 Beans, flo trees Veo 137 % Wis. Fea. The field is not planted Finds: 44-005 35-000 Tract - 100 Jeour 2013 Zone Sep Grases, tobacco, 0 Vis 85% grapes. The feeled is surrounded by Tea. Finals. 36 - 207 35-000 Tract-101 Jean 2013 Zone red lapacco , deabes 95 % V18. The field is the green house gropes, behind 36-103 Jean 2013 Tract - 102 Zone 1 Vee 20085 30% Vis Fea. The field is in front of 101. Finos : 31-010