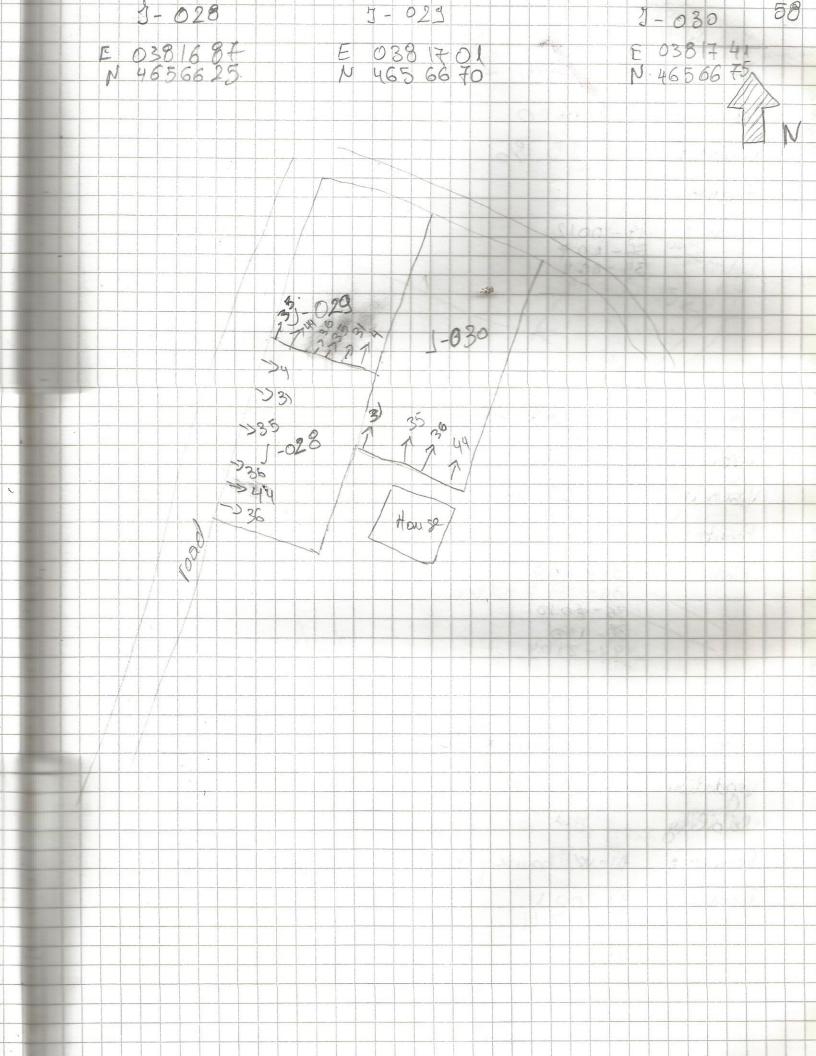

45 010: HOOT Ione: 4 Year 2013 Vécetation laba co 95 % Visibility Francis: This fract has the church Re 36 -> 003 人口鲁 44 -> 000 Tract: Oll Zone : 3 Year 2013 Vegetation Jabaco Visi bility 39% Frantos: In the correr the lield 04 Finds: 36 > 003 35 - 041 31 -> 01 0 38 -> 100 44 -> 000 11 ract = 12 Dear: 2013 Zone: 3 repetation: corn, grap. 85% Visibility: Fearlers: The field is located in the norther port of the church 36 7 106 Finds: 35 > 0053 44-7 001 31 5 000

Lone . 3 Seav : 2013 Mact of Old Vegetation: Tabaco Visibility: 95 % Frankers: The field is in south post of one long building Finds. 38 > 100 36 -> 102 44 > 200 31-000 35-006 Ione: 3 Tract: 014 Dar: 2018 Vegetalion: wieds, Tabaco, onions Visibility: 95% Fearters: electricity pole in the north 38 = metal 36 > 300. Finds: 35 7 003 2000 : 19 Tract: 015 Jean: 2013 Q (65)S o petisiolsiv Feauters ? 36, 35 (no Jundo) Finals: