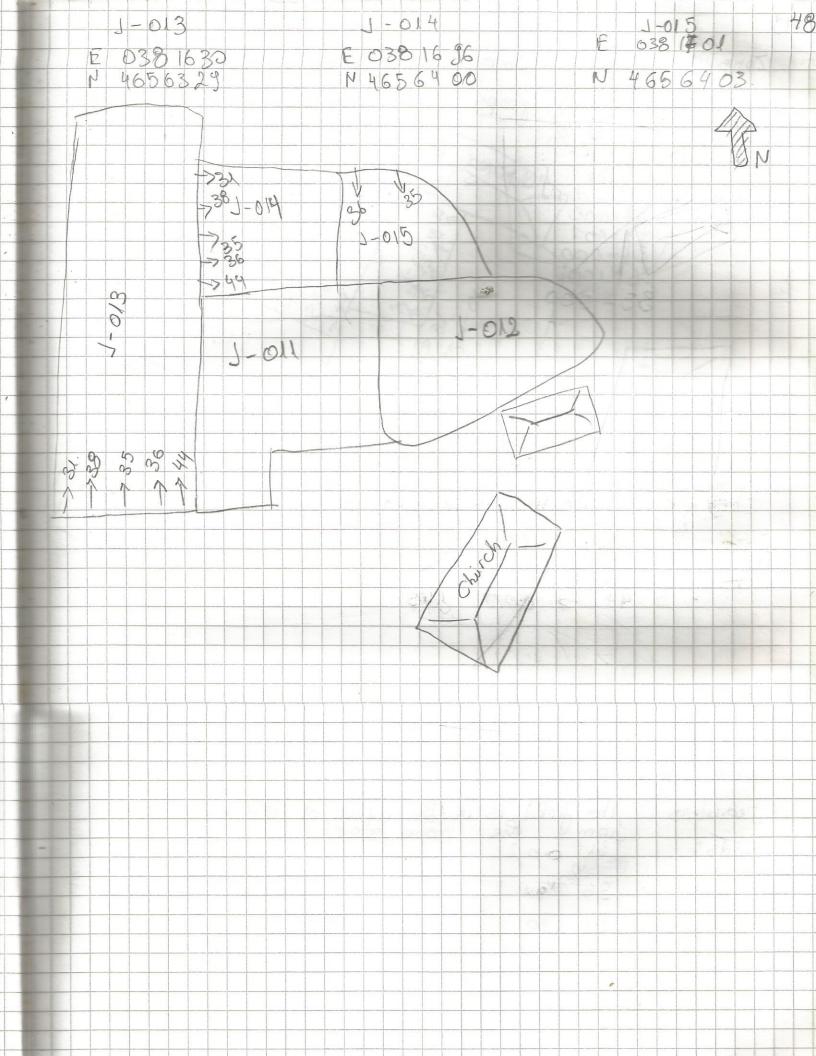

Lone . 3 Seav : 2013 Mact of Old Vegetation: Tabaco Visibility: 95 % Frankers: The field is in south post of one long building Finds. 38 > 100 36 -> 102 44 > 200 31-000 35-006 Ione: 3 Tract: 014 Dar: 2018 Vegetalion: wieds, Tabaco, onions Visibility: 95% Fearters: electricity pole in the north 38 = metal 36 > 300. Finds: 35 7 003 2000 : 19 Tract: 015 Jean: 2013 Q (65)S o petisiolsiv Feauters ? 36, 35 (no Jundo) Finals:

919 Zono 9 Jean: 2013 11act: 0 16 Yesetation Tologo, grops 80 % Visibility Feautors: The ticld is in the 9 front house Finds: 138+000 44+00 31-000 35-000 Vract 0/7 Jear: 2013 Zona ? 3 Halla, corn Vegetation Perture 0-> The Hold is in front of the big house 35 36 38 000 7 7 003 glos 44 1000 Zonaid 018 Year 2013 Tract Vegtation Tabaco graps Visibility: 90 % The ticked is in the orner of the big house teasters : 31 Findso 002 36 LOK 44 100