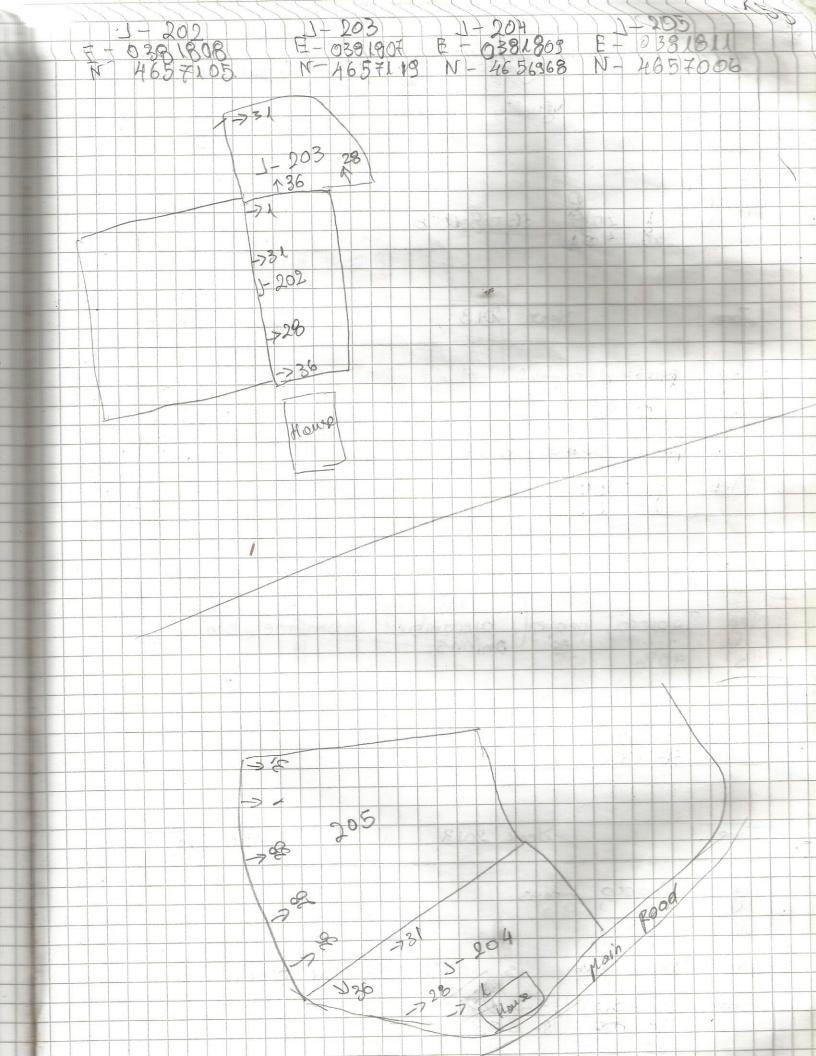

39 18.05.2013. Tract : Zone & D 001 Jear . 2013 Ve getation: corn 95 % visibility: Features: In the left of Sho 31 15 KOOD, 31-000 Finals: 38 > 000 35-000 44 > Metal 36-000 Jear: 2013 Tract Lone : 1002 Vegetation: 01085 No visiolety VI SI bility Rack mounds Features: on 1t -31-000 -35-000 Finals: -36-000 Tract: 002 lear 0 70/2 Love: Vegetation: Tabaco 90 Vo Visibility: From the left of BI it is the Festures : Finds : pottery - HCs 38-000 106 1 Tiles 003 Darlow 100 gullo garant

Jear : 2013 Tract: 004 Zone: 10000 Vegetotion: 95% 54tdidieil The Field in the sight of 002,008. Feanters: 38-000 44-000 Finds: 36 -> 001. Dear : 2013 Tract: 005 4 one ? Vegetation: -G(055 Visibility: 5 % Frant 006 Finds = 18, 35, 36, 44. Jear 9 2013 12ct : 006 Lone: Veretohon laloa co porion, 9090 Visibility Fearlange In the connent of the Hold it is on cherthants pole tinds: 35 - 004 35-702 31-000 38 - metal 49-204

Tract : 007 Jean: 2013 Tone : 4 Kentation Taba co 95% Visibility In the center of the field is a nound with Fearbers Soil Finds : B1 -> 0 0 3 36-> 504 35 -> 010 44 > 200 Zone: 7 Year : 2013 Troct : 008 Veretation: Tabaco, corn Visi bility: 35% Fearites . The electricity line poss above Finds : 31> 100 36 > 001 and granded 35 > 001 and plass. 44 > 103 7:005 Trect: 005 Jear : 2013 repetation: Dr. 237 1. Elottity: 5% The electricity line pass above the file. fooders o 44 no finds. 31. tingles 3

45 010: HOOT Ione: 4 Year 2013 Vécetation laba co 95 % Visibility Francis: This fract has the church Re 36 -> 003 人口鲁 44 -> 000 Tract: Oll Zone : 3 Year 2013 Vegetation Jabaco Visi bility 39% Frantos: In the correr the lield 04 Finds: 36 > 003 35 - 041 31 -> 01 0 38 -> 100 44 -> 000 11 ract = 12 Dear: 2013 Zone: 3 repetation: corn, grap. 85% Visibility: Fearlers: The field is located in the norther port of the church 36 7 106 Finds: 35 > 0053 44-7 001 31 5 000