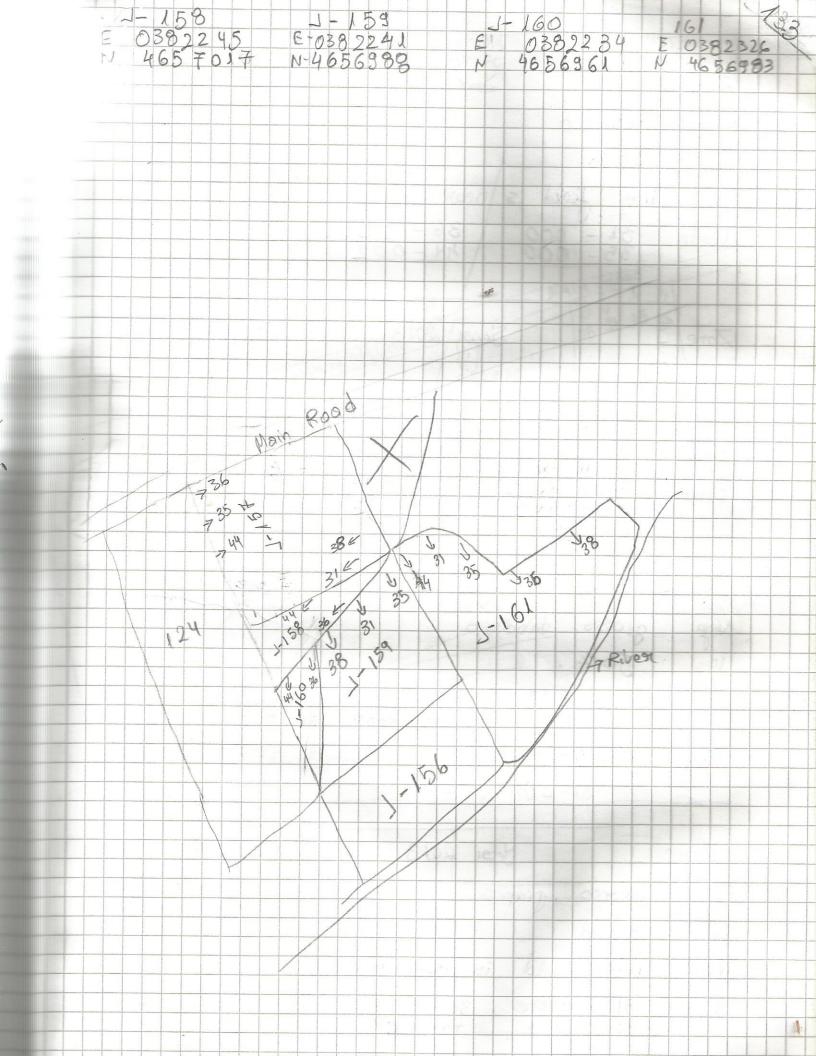

Jest 2013 Tract 158 Zone Veg Tabacco grass VIS 60% 13 tream ou Parte Fea The field 36-1204 Find : 1 44-208 Vract 159 Jan 2013 Zone J Tobacco, pross, olive trees. Veg VIS > 70 % fins The fide 15 surrounded by FRA Final : 38-0038 35-000 3N-000 160 Jeps 2013 Tract Zone Nee laborco , grapes 95% Vis The field is surrounded by grapers. Fea 44 - 5044 Finds 36 - 9036 Tract 161 Year 2013 Zone Tolarcio, olive trees. 100 95 % VIS The field is near the rules. Finds 3 31 - 010 35 - 000 36 - 600 38-000 44-006