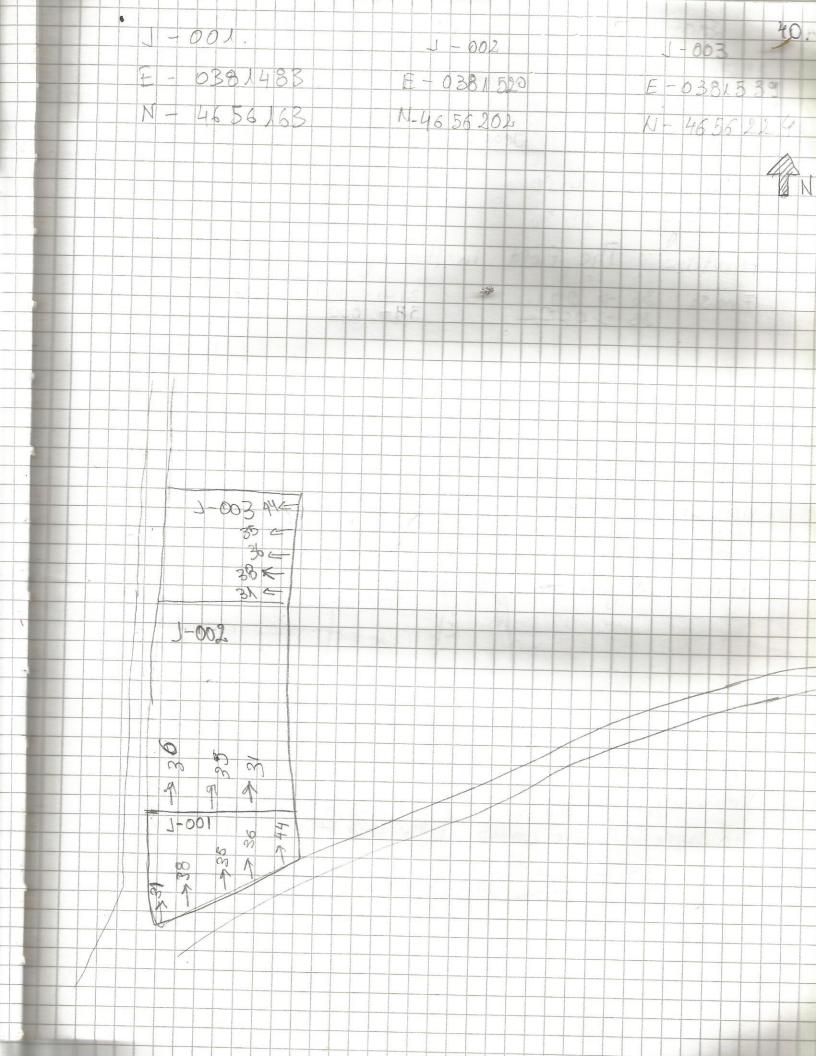

39 18.05.2013. Tract : Zone & D 001 Jear . 2013 Ve getation: corn 95 % visibility: Features: In the left of Sho 31 15 KOOD, 31-000 Finals: 38 > 000 35-000 44 > Metal 36-000 Jear: 2013 Tract Lone : 1002 Vegetation: 01085 No visiolety VI SI bility Rack mounds Features: on 1t -31-000 -35-000 Finals: -36-000 Tract: 002 lear 0 70/2 Love: Vegetation: Tabaco 90 Vo Visibility: From the left of BI it is the Festures : Finds : pottery - HCs 38-000 106 1 Tiles 003 Darlow 100 gullo garant

Jear : 2013 Tract: 004 Zone: 10000 Vegetotion: 95% 54tdidieil The Field in the sight of 002,008. Feanters: 38-000 44-000 Finds: 36 -> 001. Dear : 2013 Tract: 005 4 one ? Vegetation: -G(055 Visibility: 5 % Frant 006 Finds = 18, 35, 36, 44. Jear 9 2013 12ct : 006 Lone: Veretohon laloa co porion, 9090 Visibility Fearlange In the connent of the Hold it is on cherthants pole tinds: 35 - 004 35-702 31-000 38 - metal 49-204