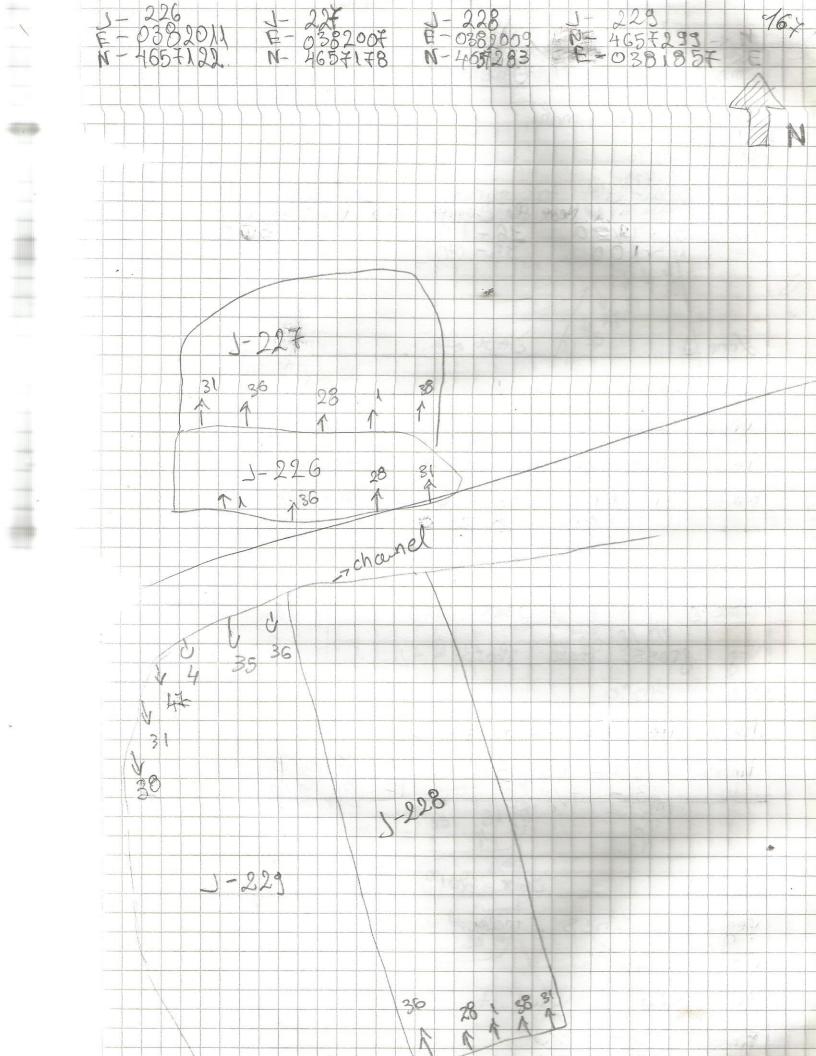

04.06.2013. Tract 234 Jean 2013 Lone 1 Yes. morns make 30% Dr. Joalt 340 from N Fox. to Storrey. B) -000 36-000 Finds. 1-100 47 000 35-000 38-200 Trad 235 Jean 2013 Lone Thorns, make Sep. Vis 20% MO Trout Vorus difficult to survey 100 kg 100 kg 100 kg Fea Fros : 38-000 3N-000 36-000 Tract 236 Jone J Jean 2013 0x055, 108/01 40% 340° fram V you difficult Fea to survey Volle 100Kg 000 Finds. 31-000 35-100 38-300 36-000 237 Jean 2013 ract tone 160 moki, Thomas, Trees, 20% Vis 120° from 1 Difficult Surveys Fool 40 38-100 Finds 1-060 1-061

Tract 238 Fone Dear 2013 make Vhonhs, Vee. Vis. 20 90 Bifficult to Survey. Your rocky. 31 - 000 38 - 000 tood 146 Tou. 38-000 44-000 Finds. 35-000 VIDOO 239 eax 2013 Zone 1 ract Veg. Trees Vis. 10% Fea: 8147 alt to survey. The tract has a sancircular wall.
Finds. 35-080 1-1000 31-000 Tract HERR 2013 240 Lone & tobacco, olive trees Grapes, 910557 90 % Vis. The tract is tarraced Fea 35-000 47- 12/0/4 Fros. 31 000 38 - 8/0/0 1-8/0/0 05.06.2013. Tract 241 Jean 2013 Lone 166. Trees. gross-1,5. 10% From 3100 38-6/0/0 3 1-12/0/0; 85-0/0/0 47-1/0/0 47-7/0/0