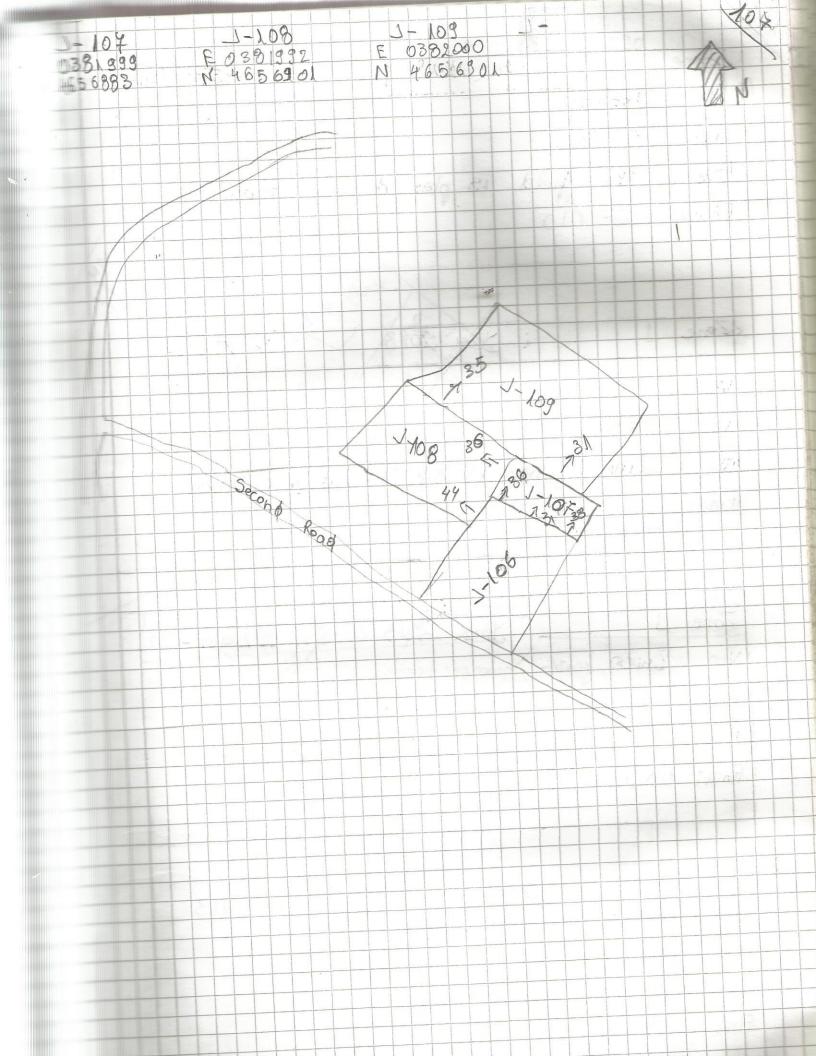

100 Jean 2013 Tract 107 Zone Veg labatco, grass 30 % Vis. The field is next to the new and old house Fed. Find: 000 Year 2013 Zone 1 Tract 108 Veo Gras Vis 10 % Fee: The field is not planted, it has just grass Find 000 Tract 109 Zone 1 Year 2013 Veg Grass 10 % Vis just grass The field is planted it has Fea. 5 60 F 000