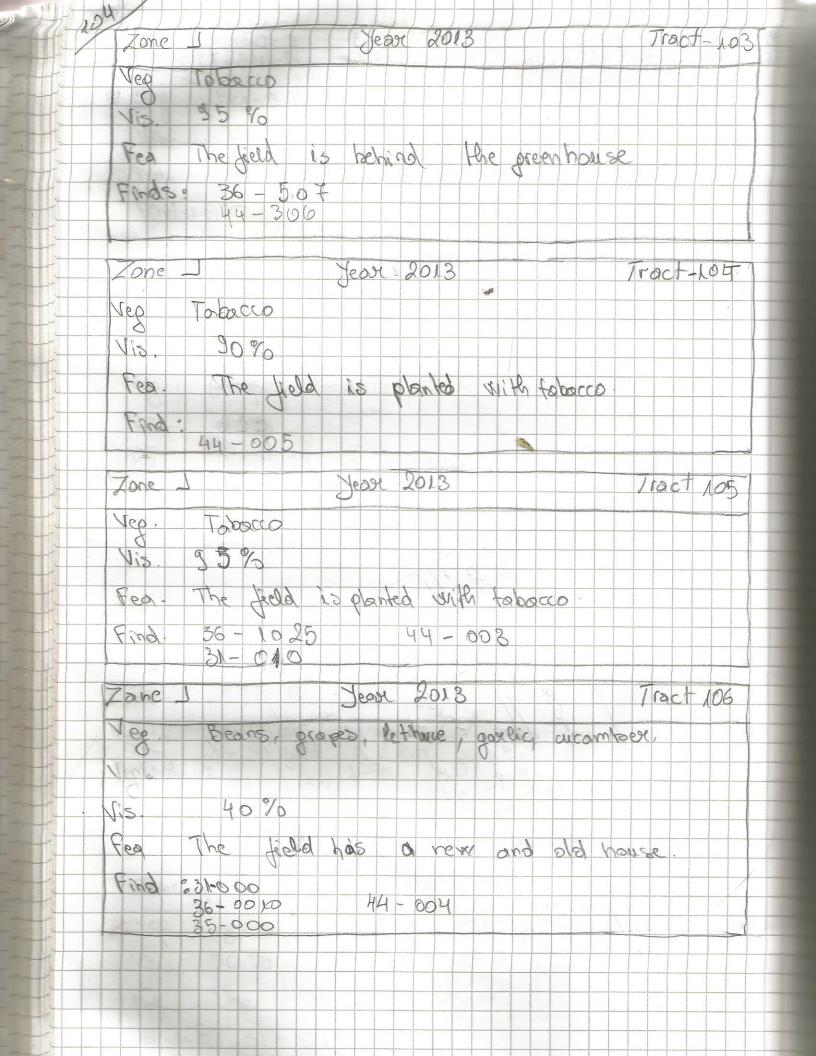

102 Year 2013 Tract-099 Zone 1 Beans, flo trees Veo 137 % Wis. Fea. The field is not planted Finds: 44-005 35-000 Tract - 100 Jeour 2013 Zone Sep Grases, tobacco, 0 Vis 85% grapes. The feeled is surrounded by Tea. Finals. 36 - 207 35-000 Tract-101 Jean 2013 Zone red lapacco , deabes 95 % V18. The field is the green house gropes, behind 36-103 Jean 2013 Tract - 102 Zone 1 Vee 20085 30% Vis Fea. The field is in front of 101. Finos : 31-010