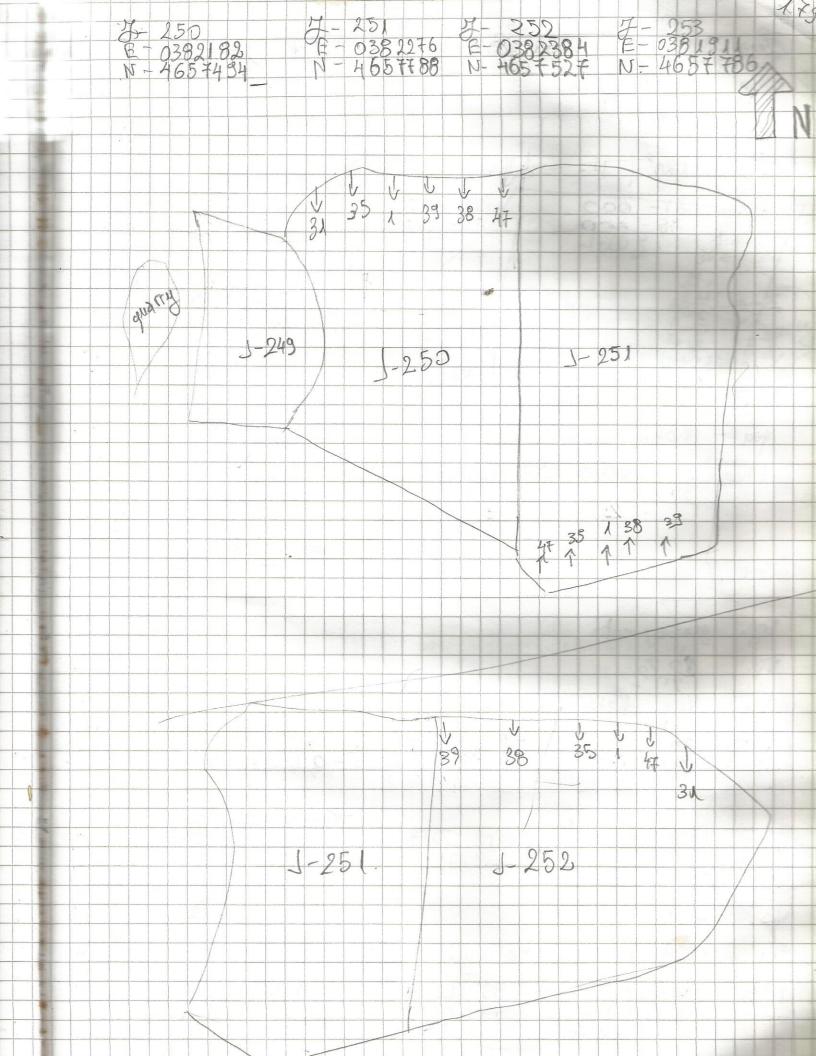

No. Track 230 Fone 7 Jean 2013 166 grass bugnes. Vis. 20% Tracts of walls on it.

31-22/1/0 38-17/0/0 47-11/0/0

1-23/1/0 39-15/0/0 35-28/0/0

A retangular wall 15 in this tract, in (1) Fee Din the It has a door moon it, in the modele of the wall were small volks.
Tone of Jean 2013 Tract 251 Fore 7 Vel gross, bushes. 10 % Visa Feo. Walking from N. direction. The breuse of e wall on 35-3/0/0 47-17/3/0 1-560/0 38-40/3/0 39-25/0/0 It is a diall on SE direction; even a cave. Moleces lett Zone 3 Tract 252 Jean 2013 Veg. grass buties 20% 1180 Very roly. tracts of wall in the reservor of Feas finals. 38-1/3/0 35-000 47-1/0/0 31-11010 39-2/0/0 1-9/0/0 07,06.2013 Fone 7 Jean 2013 Tract 253 Veg. bushes, gross Vis. 30 % Finds 36 - 0/0/8 4+ - 1/1/6 39 - 0/0/0