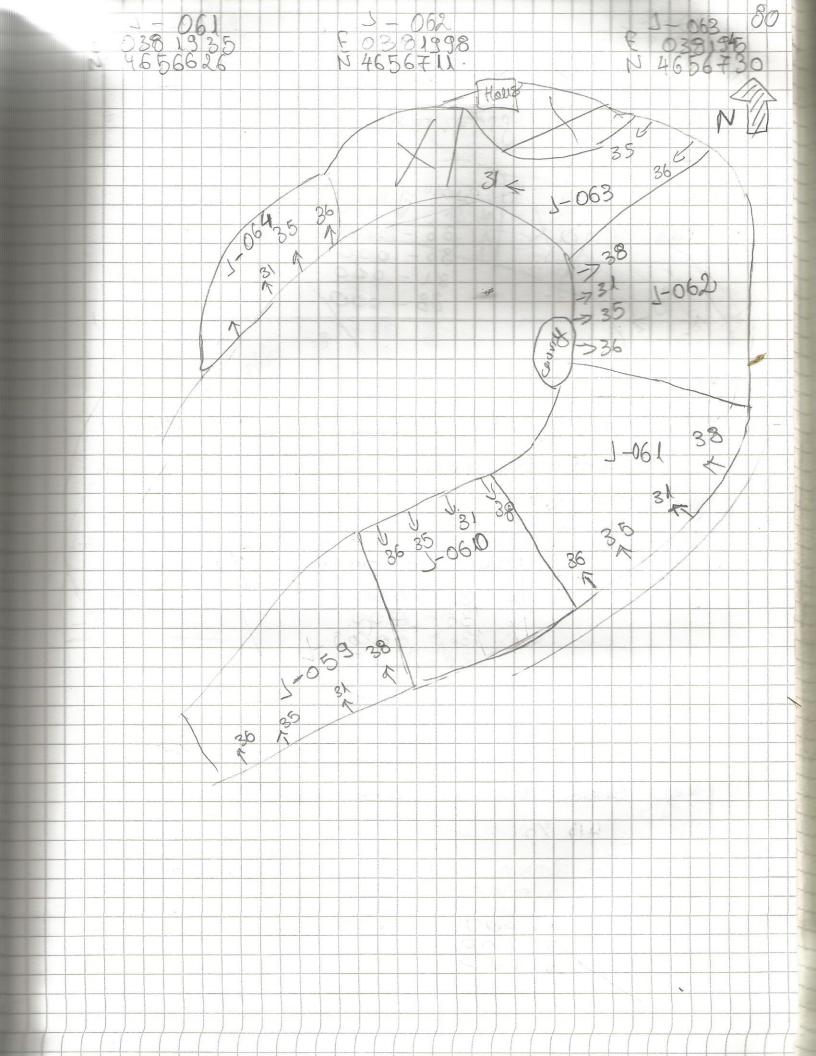

Tract 061 Jear 2013 Zone Use Thoms, Maki, gross, 40% Vis. In the top of the hill y reeus a si Fea. 31 - 000 35 - 000 36 - 000 38 - 000 Frids. Zone 3 Joan 2013 Fract 062 Veg Thorns Maki grass Vis. 40% Vory hard to 00 alown becous of
the vertation and terren. finds. 36 -000 Year 2013 TRG 063 Zone J grad, enions Veg. Thoses Malei, 30% Viso The tract ras incline, difficult Feat. Survey. 40 tinds - 35-000 36-000 31-000