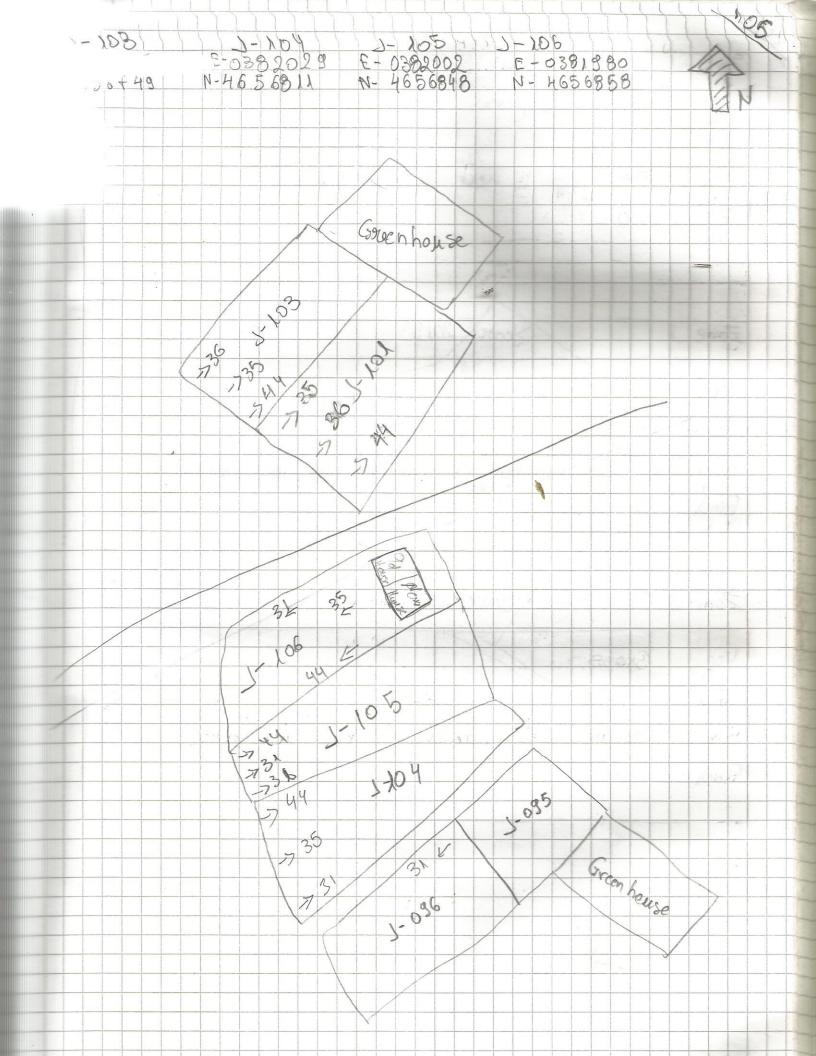

102 Year 2013 Tract-099 Zone 1 Beans, flo trees Veo 137 % Wis. Fea. The field is not planted Finds: 44-005 35-000 Tract - 100 Jeour 2013 Zone Sep Grases, tobacco, 0 Vis 85% grapes. The feeled is surrounded by Tea. Finals. 36 - 207 35-000 Tract-101 Jean 2013 Zone red lapacco , deabes 95 % V18. The field is the green house gropes, behind 36-103 Jean 2013 Tract - 102 Zone 1 Vee 20085 30% Vis Fea. The field is in front of 101. Finos : 31-010

100 Jean 2013 Tract 107 Zone Veg labatco, grass 30 % Vis. The field is next to the new and old house Fed. Find: 000 Year 2013 Zone 1 Tract 108 Veo Gras Vis 10 % Fee: The field is not planted, it has just grass Find 000 Tract 109 Zone 1 Year 2013 Veg Grass 10 % Vis just grass The field is planted it has Fea. 5 60 F 000