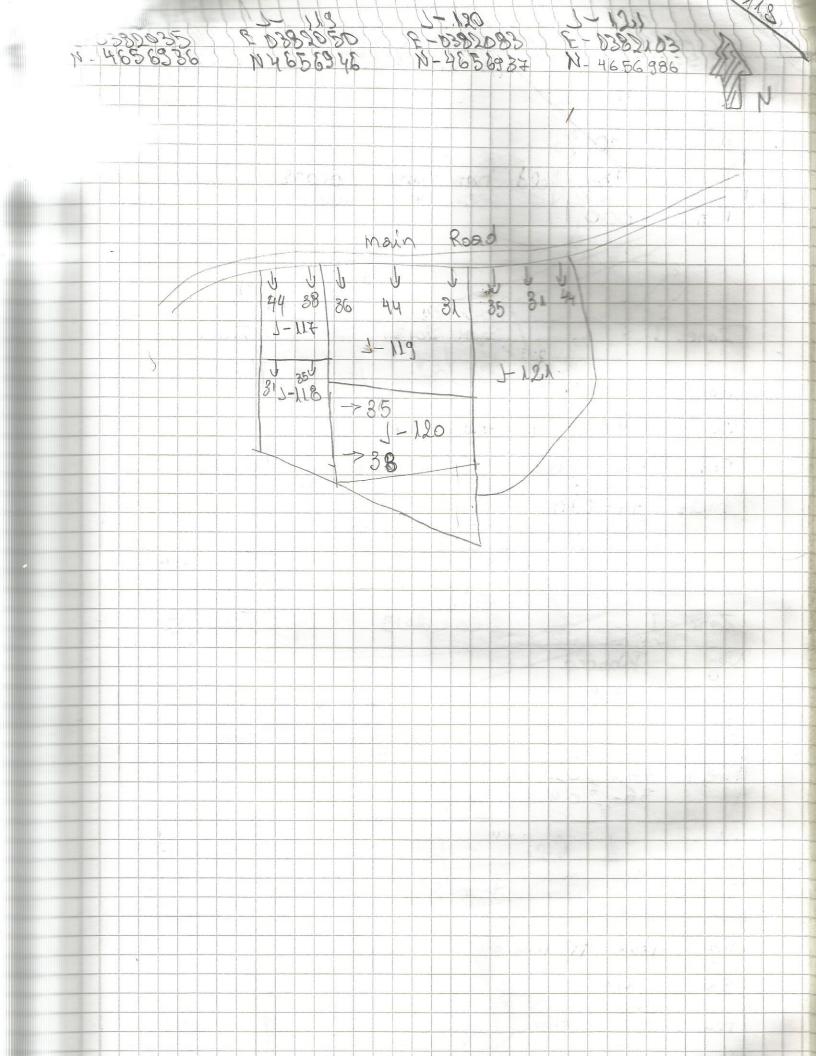

Jean 2013 Tract -118 Zone See Tobacco , gros , thosen VIS. 30% Fea. To reamy tiles in this ones, maybe because herouse is or new house End Jens 2013 Zone P/1- topat 16/00 (10) 0105, res 90 % VIS Fea Terrain is tourneed Find: 44-0055 31-000 Jean 2013 Zone 1 Tract -120 grass, weeds, maki Ve0 Vis. 20% The grass has been cated. Fea Find : 000 Jean 2013 Zone J Tract 121 Teg Grass, grapes, tabacco. 65% Vis Fea: Field is planted Find: 000