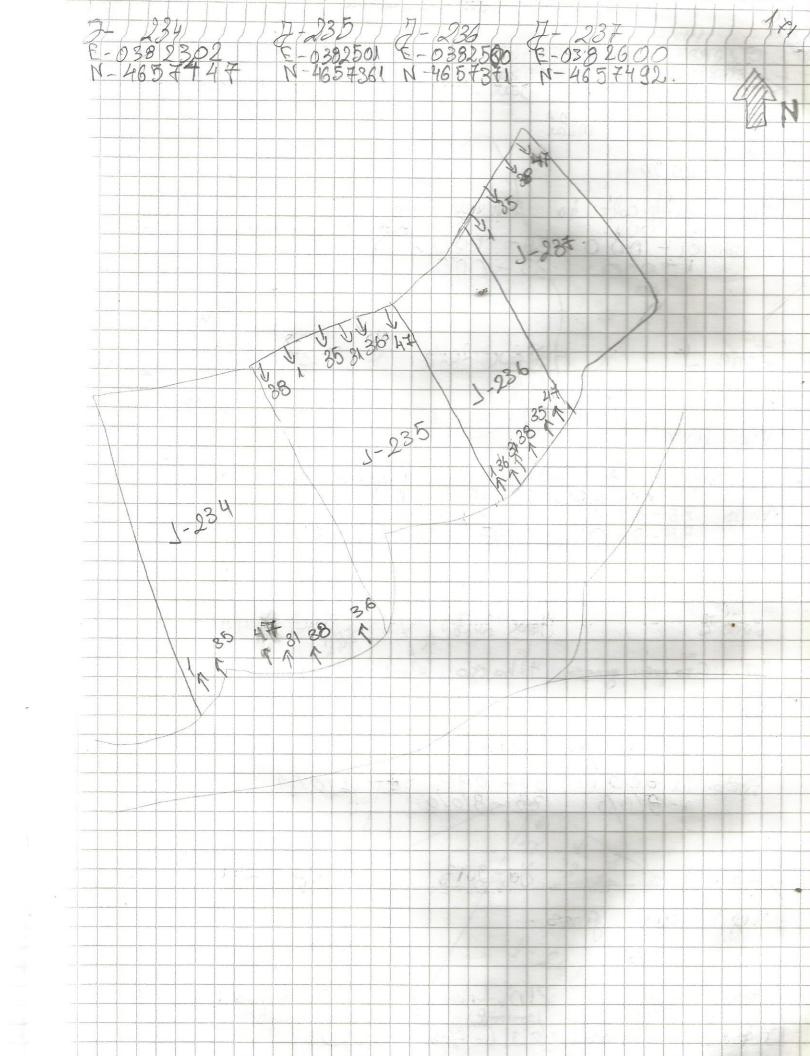

04.06.2013. Tract 234 Jean 2013 Lone 1 Yes. morns make 30% Dr. Joalt 340 from N Fox. to Storrey. B) -000 36-000 Finds. 1-100 47 000 35-000 38-200 Trad 235 Jean 2013 Lone Thorns, make Sep. Vis 20% MO Trout Vorus difficult to survey 100 kg 100 kg 100 kg Fea Fros : 38-000 3N-000 36-000 Tract 236 Jone J Jean 2013 0x055, 108/01 40% 340° fram V you difficult Fea to survey Volle 100Kg 000 Finds. 31-000 35-100 38-300 36-000 237 Jean 2013 ract tone 160 moki, Thomas, Trees, 20% Vis 120° from 1 Difficult Surveys Fool 40 38-100 Finds 1-060 1-061

Tract 238 Fone Dear 2013 make Vhonhs, Vee. Vis. 20 90 Bifficult to Survey. Your rocky. 31 - 000 38 - 000 tood 146 Tou. 38-000 44-000 Finds. 35-000 VIDOO 239 eax 2013 Zone 1 ract Veg. Trees Vis. 10% Fea: 8147 alt to survey. The tract has a sancircular wall.
Finds. 35-080 1-1000 31-000 Tract HERR 2013 240 Lone & tobacco, olive trees Grapes, 910557 90 % Vis. The tract is tarraced Fea 35-000 47- 12/0/4 Fros. 31 000 38 - 8/0/0 1-8/0/0 05.06.2013. Tract 241 Jean 2013 Lone 166. Trees. gross-1,5. 10% From 3100 38-6/0/0 3 1-12/0/0; 85-0/0/0 47-1/0/0 47-7/0/0